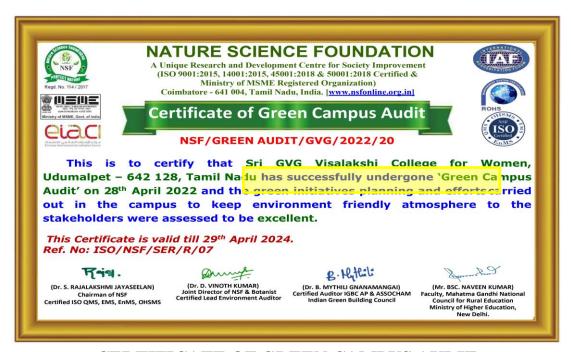

BULBS



LED BULBS AT COMPUTER LAB 4



LED BULBS AT COMPUTER LAB 1

Link for Video- <a href="https://gvgvc.ac.in/iqac/naac-2023/Criterion-VII/7.1.2/7.1.2-Energy-Conservation.mp4">https://gvgvc.ac.in/iqac/naac-2023/Criterion-VII/7.1.2/7.1.2-Energy-Conservation.mp4</a>



## **RAIN WATER HARVESTING**



#### **RAIN WATER HARVESTING TANK**

Link for Video-https://gvgvc.ac.in/iqac/naac-2023/Criterion-VII/7.1.4/Rainwater-Harvesting.webp



#### SUSTAINABLE LANDSCAPING



### **ROSE GARDEN**



**VEGETABLE GARDEN** 





## **HERBAL GARDEN**



**FLORA** 



# **INDOOR PLANTS**





INDOOR PLANTS IN CAMPUS ROOMS



## TREE TAGS



STUDENT ACCESSING TREE TAG

Link for Video-https://gvgvc.ac.in/iqac/naac-2023/Criterion-VII/7.1.5/TreeTagVideo.MP4



#### GREEN CAMPUS AND ENERGY AUDIT CERTIFICATE



#### CERTIFICATE OF GREEN CAMPUS AUDIT



#### **CERTIFICATE OF ENERGY AUDIT**



#### IKEBANA AND BONSAI EXHIBITION



Vaman Vriksha Bonsai Club, Udumalpet

Sri G.V.G. Visalakshi College Eco Club

cordially invite you to the Bonsai & Ikebana Exhibition

from

18th October - 20th October, 2023

G.V.G. Visalakshi College for Women, Palani Road, Udumalpet

The Bonsai exhibition will be inaugurated by Mr. K. Vijaykumar IPS (Retd.) on 18th October, 2023 at 10:30 am.

The Ikebana exhibition will be inaugurated by Ms. Mami Teraoka, Culture and Information, Consulate - General of Japan in Chennai on 18th October, 2023 at 12:00 pm.

#### Guests of Honour

Mr. Ravindran Damodar, President of South Asian Bonsai Federation
Mrs. Anupama Vedachala, International Bonsai Master
Mrs. Oh ka Meenakshi Dev