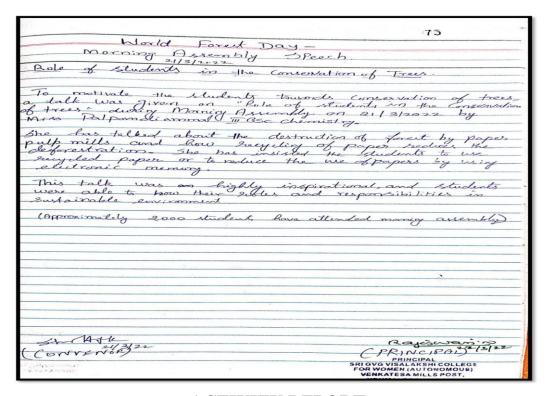

### ACTIVITY REPORT

ECO BRICK - 30.03.2023

Name of the Event : Roles of students in the conservation of trees

(Reduce & Recycle Paper)

Date : 21.03.2022

Venue : College Premise

Beneficiary : 2000

# ROLES OF STUDENTS IN THE CONSERVATION OF TREES (REDUCE &RECYCLE PAPER) -21.03.2022

Name of the Event : Sale & Exhibition of Eco-friendly Paper Pens

Date : 04.12.2021

Venue : College Premise

Beneficiary : Students