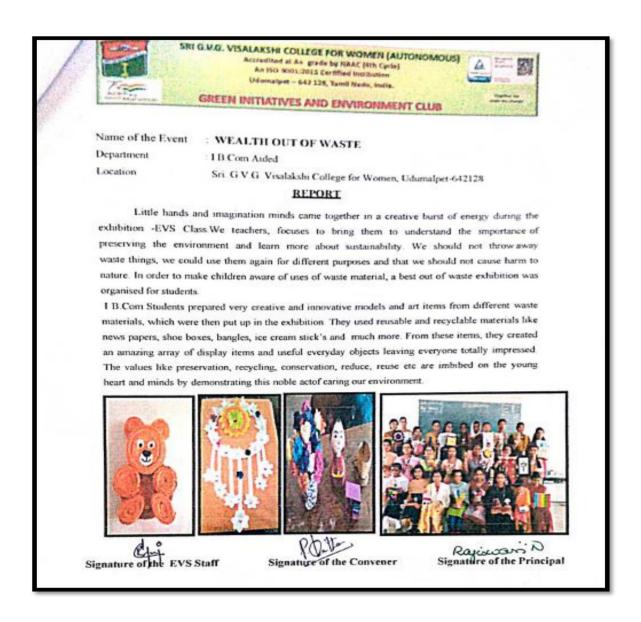

Name of the Event : Wealth Out of Waste

Date : 09.02.2023

Venue : College Premise Beneficiary : I B.Com Aided

WEALTH OUT OF WASTE - 09.02.2023

Name of the Event : Art Fest -2022 From Waste

Date : 28.09.2022 Venue : College Premise

#### REPORT

Ecobricks turn used plastic into reusable building blocks ideal for circular & spiral building applications. Eco brick applications range from home furniture, to food-forest gardens to structures. The Eco- Brick was initiated by the Green Initiatives and Environmental Club of Sri GVG Visalakshi College for Women. Our Students from I BSC CS initiated an innovative idea on 15th of January 2023 with the clear aim of observing an envision for a Transition in our Households, Communities and Enterprises from Plastic to ever Greener Harmony with Earth's Cycles.69 students of I BSC CS have collected waste dry products with a good mix of soft and hard plastics because this helps to make them more dense and to fill up the pet bottles colorful appealing look. Students eagerly participate in wealth from waste and they showcased many ideas on the waste products which are very much re- usable and an efficient art work.