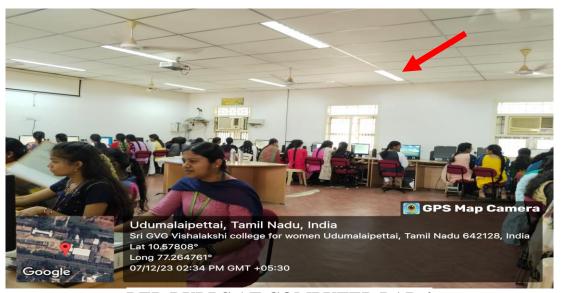

## LED: BULBS

LED BULBS AT COMPUTER LAB 4

LED BULBS AT COMPUTER LAB 1

Link for Video- <a href="https://gvgvc.ac.in/iqac/naac-2023/Criterion-VII/7.1.2/7.1.2-Energy-Conservation.mp4">https://gvgvc.ac.in/iqac/naac-2023/Criterion-VII/7.1.2/7.1.2-Energy-Conservation.mp4</a>