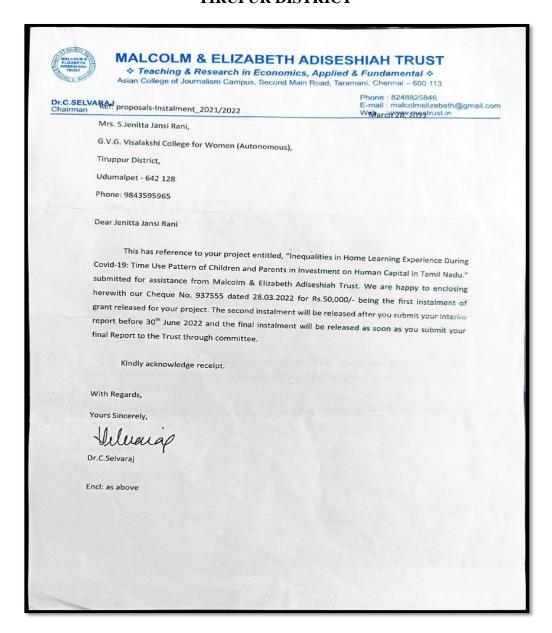

#### 5. Evidence of Success:

As evidence of successful measures taken towards greening, 4 Green Initiative Awards, Sustaniable Mentor Awards, Certificate of Social Responsibility, District Green Champion Award, Best Green Campus Award, Rupees one Lakh sanctioned by Malcolm Elizabeth Adiseshaiya trust for the project "Economic assessment of Ground Water pollution in Tirupur District, Collaborative Micro forest project by GVG Environmental club, organic farming at Somavarapatti Village, saving on amount incurred towards Energy.