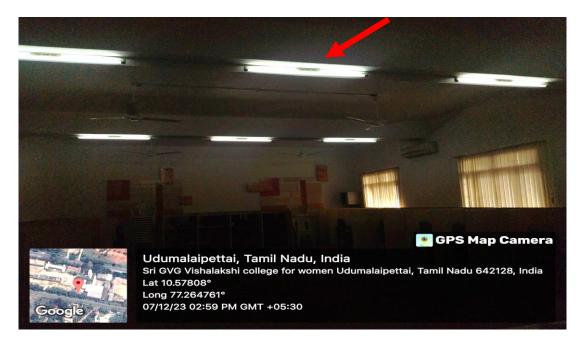

## LED: BULBS

LED BULBS AT COMPUTER LAB 4

LED BULBS AT COMPUTER LAB 1

Link for Video- <a href="https://gvgvc.ac.in/iqac/naac-2023/Criterion-VII/7.1.2/7.1.2-Energy-Conservation.mp4">https://gvgvc.ac.in/iqac/naac-2023/Criterion-VII/7.1.2/7.1.2-Energy-Conservation.mp4</a>