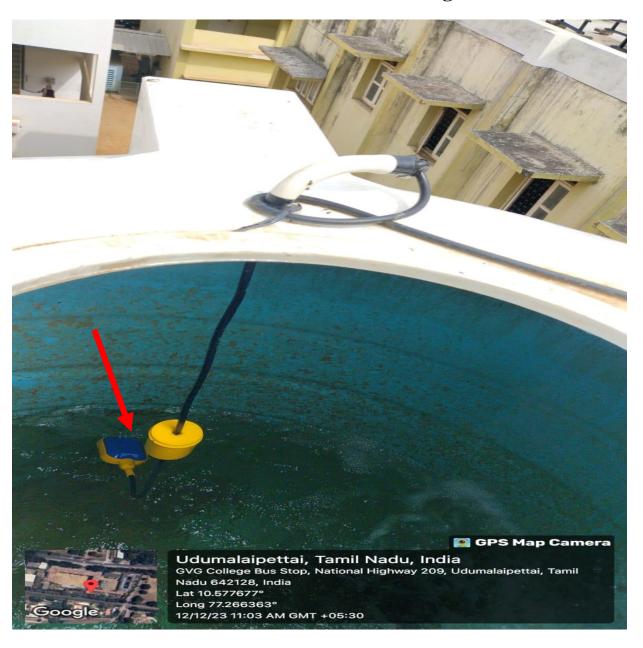

# SENSOR BASED ENERGY CONSERVATION

# Water Tank- Water level measuring sensor

TANK - WATER LEVEL SENSOR

SENSOR CONTROL UNIT