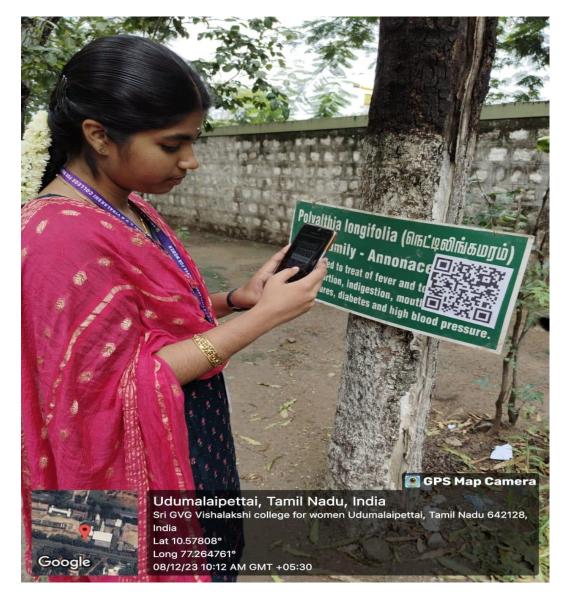

## TREE TAGS

STUDENT ACCESSING TREE TAG

Link for Video-https://gvgvc.ac.in/iqac/naac-2023/Criterion-VII/7.1.5/TreeTagVideo.MP4