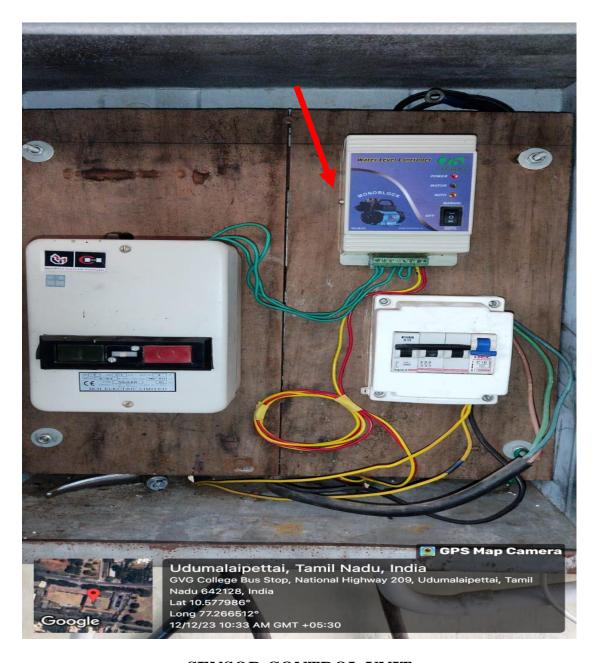

# SENSOR BASED ENERGY CONSERVATION

# Water Tank- Water level measuring sensor

TANK - WATER LEVEL SENSOR

SENSOR CONTROL UNIT