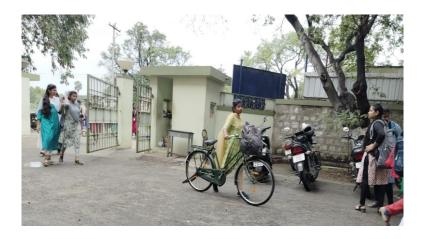

#### **ACTIVITY REPORT**

ROLES OF STUDENTS IN THE CONSERVATION OF TREES (REDUCE &RECYCLE PAPER) -21.03.2022

Name of the Event : Appreciating the students coming by bicycle

Date : 02.12.2021 Venue : College Premise

Beneficiary : Students

#### **REPORT**

APPRECIATING THE STUDENTS COMING BY BICYCLE -02.12.2021.

Name of the Event : Making of Plantable Eco Friendly Ganesha

Date : 27.08.2022 & 29.08.2022

Venue : College Campus

Beneficiary : Students & Faculty Member