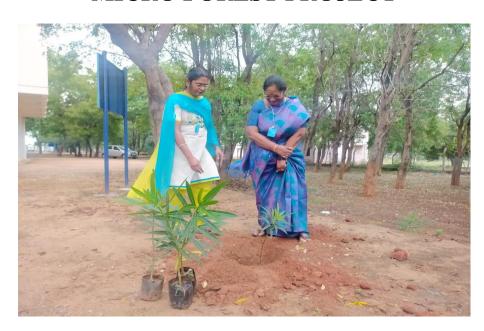

#### 5. Evidence of Success:

As evidence of successful measures taken towards greening, 4 Green Initiative Awards, Sustaniable Mentor Awards, Certificate of Social Responsibility, District Green Champion Award, Best Green Campus Award, Rupees one Lakh sanctioned by Malcolm Elizabeth Adiseshaiya trust for the project "Economic assessment of Ground Water pollution in Tirupur District, Collaborative Micro forest project by GVG Environmental club, organic farming at Somavarapatti Village, saving on amount incurred towards Energy.