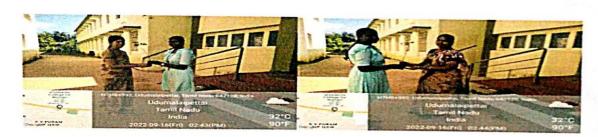

#### **ACTIVITY REPORT**

OZONE DAY CELEBRATION- (INDOOR PLANT IMPLEMENTATION) - 16.09.2023

Name of the Event Tree Sapling Distribution on "World Ozone Day"

Date 16.09.2022

Venue College Campus

Name of the Event : Tree Sapling Distribution on "World Ozone Day"

Date of the Event

: 16.09.2022

Location

: Sri. G.V.G. Visalakshi College for Women, Udumalpet-642128

#### REPORT

To commemorate Ozone Day on September 16, 2022, the Green Initiatives & Environmental Club organized Tree Sapling Distribution. The program's objective is to help our students to recognize the benefits of plants and to increase awareness of the ozone layer. When faculty members gave the students various plants, the students were grateful. Ms. T. Ilakkiya of III B. Com(Aided), our club secretary, gave a talk on the Ozone effects on the environment. With the assistance of the staff and students, the event was a success.