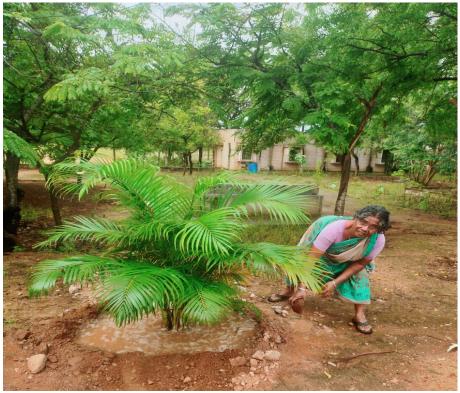

#### 5. Evidence of Success:

As evidence of successful measures taken towards greening, 4 Green Initiative Awards, Sustaniable Mentor Awards, Certificate of Social Responsibility, District Green Champion Award, Best Green Campus Award, Rupees one Lakh sanctioned by Malcolm Elizabeth Adiseshaiya trust for the project "Economic assessment of Ground Water pollution in Tirupur District, Collaborative Micro forest project by GVG Environmental club, organic farming at Somavarapatti Village, saving on amount incurred towards Energy.