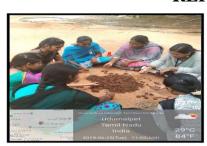

### DISTRIBUTION OF TREE SAPLINGS TO THE STUDENTS -16.09.2021

Name of the Event : Seed Ball Preparation

Venue : R.G. M. Matriculation School, Udumalpet

Date : 25.06.2019

Beneficiary : 32

#### Department of Economics Extension Report 2019-2020

Trees contribute to their environment by providing oxygen, improving air quality, climate amelioration, conserving water, preserving soil, and supporting wildlife. During the process of photosynthesis, trees take in carbon dioxide and produce the oxygen we breathe.

With the understanding of the importance of nature and trees, to plant more and more trees 32 students of III B.A Economics participated in Seed Ball Preparation arranged by Rajalakshmi Genguswamy Matric Higher Secondary School, Udumalpet on 25.06.2019.