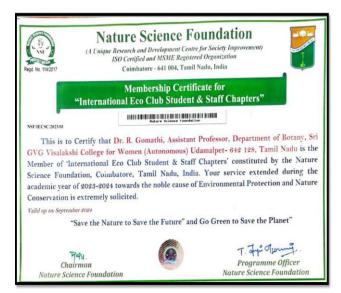

### **SEMINAR REPORT**

SEMINAR ON HERBALISAM - 21.07.2023

Name of the Event : Eco Club launched nature Science Foundation, Coimbatore

Date : 26.07.2023 Venue : College Premise

Beneficiary : 50

**CLUB ACTIVITY REPORT** 

ECO CLUB LAUNCHED NATURE SCIENCE FOUNDATION, COIMBATORE - 26.07.2023

Name of the Event : Eco Trip - 2023 Date : 13.03.2023

Venue : Anaikatti (Nilgiri Biosphere Nature Park)

Beneficiary : BA – Tamil & B.Sc Computer Science Students