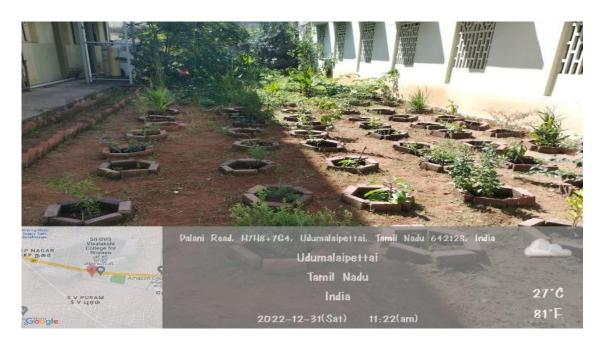

#### **Sustainable Landscaping:**

- Herbal Garden, Rose Garden, Organic Vegetable Garden, and various trees on campus.
- Raising indoor plants in all classrooms and departments by students, like succulents for air purification.
- Students project to create "Tree Tags"-101 tree QR tags for campus trees.
- Regular Energy and Green audits for authentication and improvement