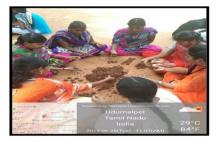

### DISTRIBUTION OF TREE SAPLINGS TO THE STUDENTS -16.09.2021

Name of the Event : Seed Ball Preparation

Venue : R.G. M. Matriculation School, Udumalpet

Date : 25.06.2019

Beneficiary : 32

#### Department of Economics Extension Report 2019-2020

Trees contribute to their environment by providing oxygen, improving air quality, climate amelioration, conserving water, preserving soil, and supporting wildlife. During the process of photosynthesis, trees take in carbon dioxide and produce the oxygen we breathe.

With the understanding of the importance of nature and trees, to plant more and more trees 32 students of III B.A Economics participated in Seed Ball Preparation arranged by Rajalakshmi Genguswamy Matric Higher Secondary School, Udumalpet on 25.06.2019.