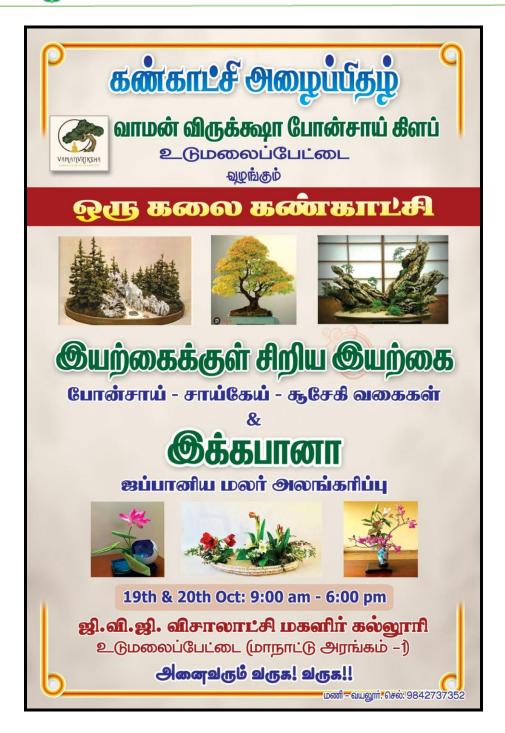

#### **Ikebana and Bonsai Exhibition:**

The Institution organized a 3-day Exhibition inaugurated by Ms.MamiTeraoka, Culture and Information Consulate-General of Japan in Chennai,Mr.Ravindran Damodar,Preseident of South Asian Bonsai Federation,Mrs.Anupama Vedachala, International Bonsai Master.Mrs.Oh ka Meenakshi Devi,Sub Grand Master,Ohara School of Japan.The students were taught the art of Ikebana and Bonsai nurturing.

#### IKEBANA AND BONSAI EXHIBITION

Vaman Vriksha Bonsai Club, Udumalpet

Sri G.V.G. Visalakshi College Eco Club

cordially invite you to the Bonsai & Ikebana Exhibition

from

18th October - 20th October, 2023

G.V.G. Visalakshi College for Women, Palani Road, Udumalpet

The Bonsai exhibition will be inaugurated by Mr. K. Vijaykumar IPS (Retd.) on 18th October, 2023 at 10:30 am.

The Ikebana exhibition will be inaugurated by Ms. Mami Teraoka, Culture and Information, Consulate - General of Japan in Chennai on 18th October, 2023 at 12:00 pm.

#### Guests of Honour

Mr. Ravindran Damodar, President of South Asian Bonsai Federation
Mrs. Anupama Vedachala, International Bonsai Master
Mrs. Oh ka Meenakshi Devi,
Sub Grand Master, Ohara School of Japan

### **EXHIBITION INVITATION**

### **EXHIBITION INVITATION**

**IKEBANA** 

**BONSAI** 