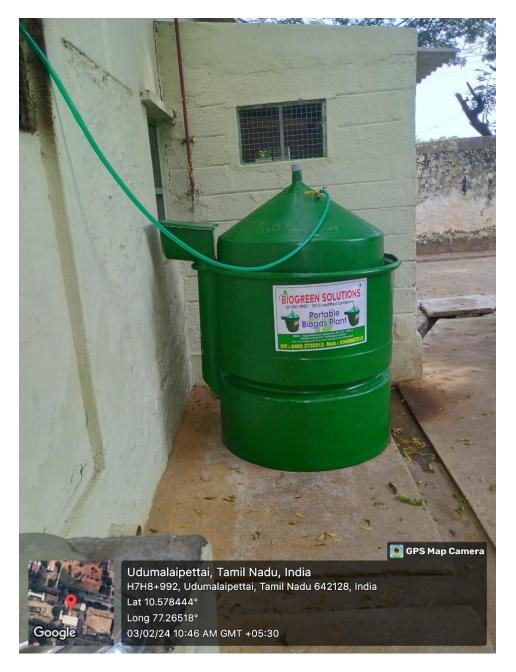

#### Energy Efficiency and Renewable energy measures carried out

- LED fixtures
- Installation of sensors
- Solar panels
- Biogas plant

# **BIOGAS PLANT**

**BIOGAS PLANT VIEW 1** 