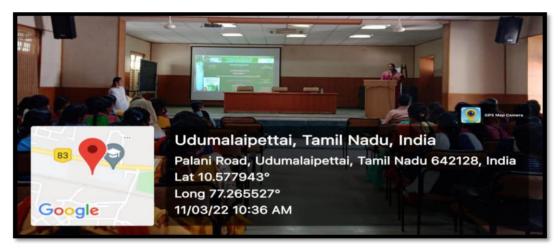

ECO TRIP - 13.03.2023

Workshop "Sowing seeds of empowerment -Workshop"

Name of the Event : on home gardening and organic farming"

Date : 11.03.2022

Venue : Conference Hall

No of Beneficiaries : 193

#### **ACTIVITY REPORT**

**SOWING SEEDS OF EMPOWERMENT - 11.03.2022** 

Name of the Event : Fruit, Flowers & Vegetable Gardening

Date : 27.12.2022 Venue : College Premise Beneficiary : Economics

FRUIT, FLOWERS & VEGETABLE GARDENING – 27.12.2022