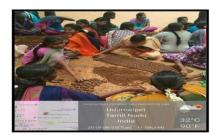

### DISTRIBUTION OF TREE SAPLINGS TO THE STUDENTS -16.09.2021

Name of the Event : Seed Ball Preparation

Venue : R.G. M. Matriculation School, Udumalpet

Date : 25.06.2019

Beneficiary : 32

#### Department of Economics Extension Report 2019-2020

Trees contribute to their environment by providing oxygen, improving air quality, climate amelioration, conserving water, preserving soil, and supporting wildlife. During the process of photosynthesis, trees take in carbon dioxide and produce the oxygen we breathe.

With the understanding of the importance of nature and trees, to plant more and more trees 32 students of III B.A Economics participated in Seed Ball Preparation arranged by Rajalakshmi Genguswamy Matric Higher Secondary School, Udumalpet on 25.06.2019.