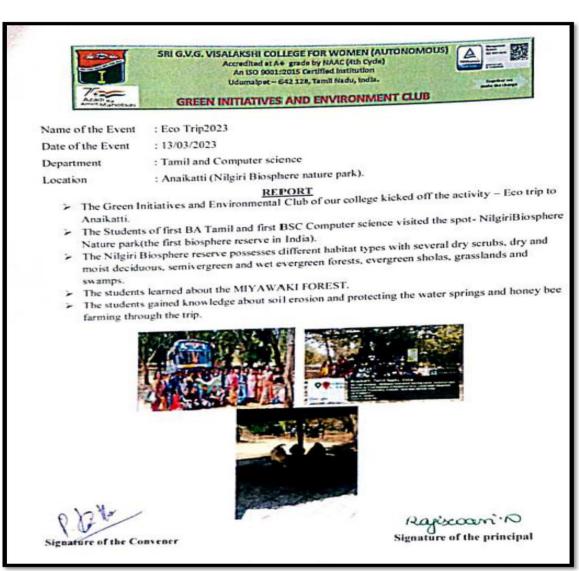

ECO CLUB LAUNCHED NATURE SCIENCE FOUNDATION, COIMBATORE - 26.07.2023

Name of the Event : Eco Trip - 2023 Date : 13.03.2023

Venue : Anaikatti (Nilgiri Biosphere Nature Park)

Beneficiary : BA – Tamil & B.Sc Computer Science Students

ECO TRIP - 13.03.2023

Workshop "Sowing seeds of empowerment -Workshop"

Name of the Event : on home gardening and organic farming"

Date : 11.03.2022

Venue : Conference Hall

No of Beneficiaries : 193