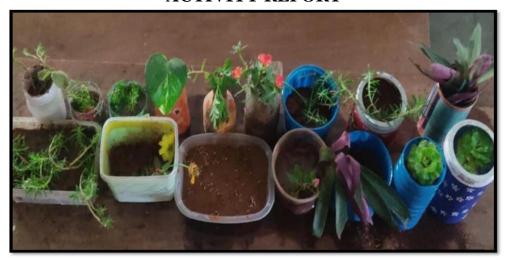

#### **ACTIVITY REPORT**

OZONE DAY CELEBRATION- (INDOOR PLANT IMPLEMENTATION) - 16.09.2023

Name of the Event Tree Sapling Distribution on "World Ozone Day"

Date 16.09.2022

Venue College Campus

Name of the Event : Tree Sapling Distribution on "World Ozone Day"