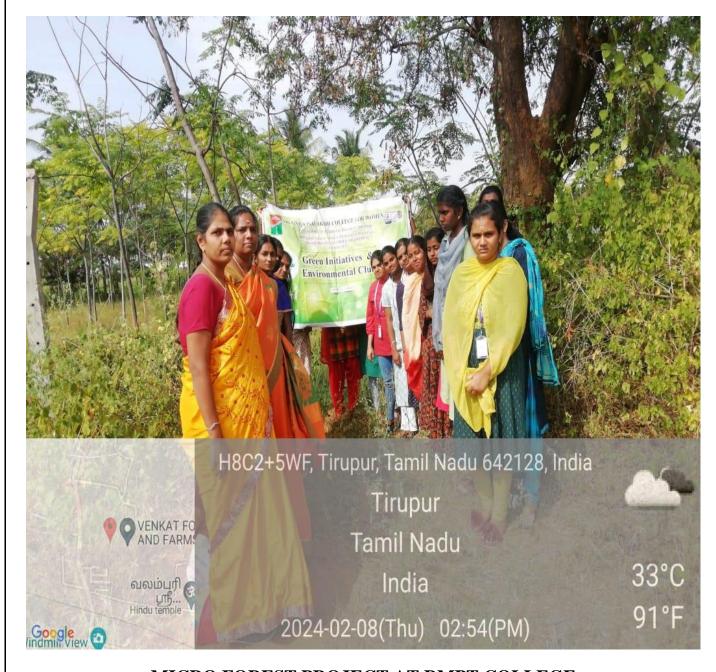

#### 5. Evidence of Success:

As evidence of successful measures taken towards greening, 4 Green Initiative Awards, Sustaniable Mentor Awards, Certificate of Social Responsibility, District Green Champion Award, Best Green Campus Award, Rupees one Lakh sanctioned by Malcolm Elizabeth Adiseshaiya trust for the project "Economic assessment of Ground Water pollution in Tirupur District, Collaborative Micro forest project by GVG Environmental club, organic farming at Somavarapatti Village, saving on amount incurred towards Energy.