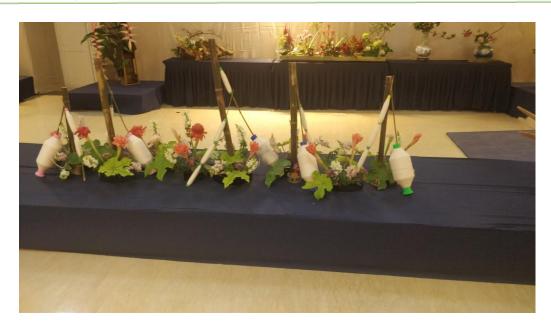

#### **Ikebana and Bonsai Exhibition:**

The Institution organized a 3-day Exhibition inaugurated by Ms.MamiTeraoka, Culture and Information Consulate-General of Japan in Chennai,Mr.Ravindran Damodar,Preseident of South Asian Bonsai Federation,Mrs.Anupama Vedachala, International Bonsai Master.Mrs.Oh ka Meenakshi Devi,Sub Grand Master,Ohara School of Japan.The students were taught the art of Ikebana and Bonsai nurturing.

#### IKEBANA AND BONSAI EXHIBITION

Vaman Vriksha Bonsai Club, Udumalpet

Sri G.V.G. Visalakshi College Eco Club

cordially invite you to the Bonsai & Ikebana Exhibition

from

18th October - 20th October, 2023

G.V.G. Visalakshi College for Women, Palani Road, Udumalpet

The Bonsai exhibition will be inaugurated by Mr. K. Vijaykumar IPS (Retd.) on 18th October, 2023 at 10:30 am.

The Ikebana exhibition will be inaugurated by Ms. Mami Teraoka, Culture and Information, Consulate - General of Japan in Chennai on 18th October, 2023 at 12:00 pm.

#### Guests of Honour

Mr. Ravindran Damodar, President of South Asian Bonsai Federation
Mrs. Anupama Vedachala, International Bonsai Master
Mrs. Oh ka Meenakshi Devi,
Sub Grand Master, Ohara School of Japan

### **EXHIBITION INVITATION**

### **EXHIBITION INVITATION**

**IKEBANA** 

**BONSAI** 