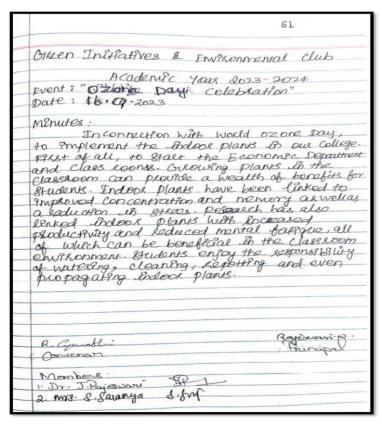

#### **ACTIVITY REPORT**

OZONE DAY CELEBRATION- (INDOOR PLANT IMPLEMENTATION) - 16.09.2023

Name of the Event Tree Sapling Distribution on "World Ozone Day"

Date 16.09.2022

Venue College Campus

Name of the Event : Tree Sapling Distribution on "World Ozone Day"