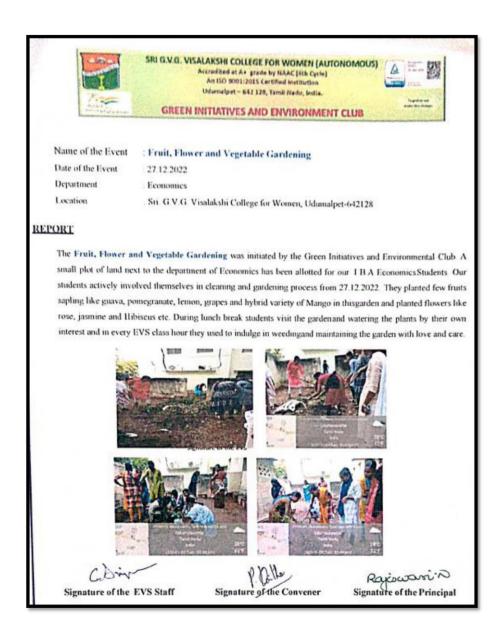

#### **ACTIVITY REPORT**

**SOWING SEEDS OF EMPOWERMENT - 11.03.2022** 

Name of the Event : Fruit, Flowers & Vegetable Gardening

Date : 27.12.2022 Venue : College Premise Beneficiary : Economics

FRUIT, FLOWERS & VEGETABLE GARDENING – 27.12.2022