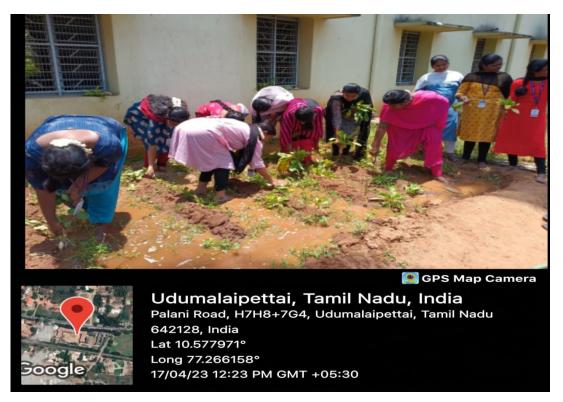

#### **Sustainable Landscaping:**

- Herbal Garden, Rose Garden, Organic Vegetable Garden, and various trees on campus.
- Raising indoor plants in all classrooms and departments by students, like succulents for air purification.
- Students project to create "Tree Tags"-101 tree QR tags for campus trees.
- Regular Energy and Green audits for authentication and improvement

- Several on-campus activities like **seed ball preparation** and distribution to students and faculty in association with Ananya Trust for **forest conservation**.
- Organic cultivation and sale of vegetables on campus as sustainable Food Options.
- **Rooftop gardening** initiatives by distributing kits to faculty and students.
- 31 programmes beyond the campus conducted with NGOs.