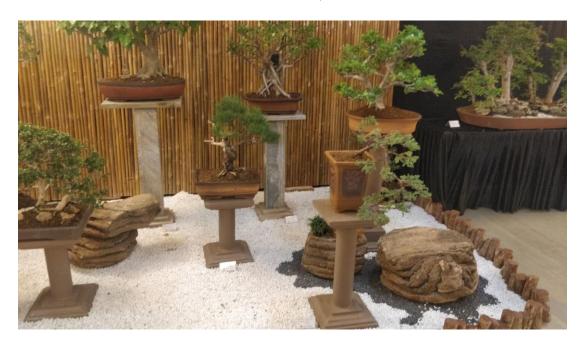

#### **Ikebana and Bonsai Exhibition:**

The Institution organized a 3-day Exhibition inaugurated by Ms.MamiTeraoka, Culture and Information Consulate-General of Japan in Chennai,Mr.Ravindran Damodar,Preseident of South Asian Bonsai Federation,Mrs.Anupama Vedachala, International Bonsai Master.Mrs.Oh ka Meenakshi Devi,Sub Grand Master,Ohara School of Japan.The students were taught the art of Ikebana and Bonsai nurturing.

#### IKEBANA AND BONSAI EXHIBITION

Vaman Vriksha Bonsai Club, Udumalpet

Sri G.V.G. Visalakshi College Eco Club

cordially invite you to the Bonsai & Ikebana Exhibition

from

18th October - 20th October, 2023

G.V.G. Visalakshi College for Women, Palani Road, Udumalpet

The Bonsai exhibition will be inaugurated by Mr. K. Vijaykumar IPS (Retd.) on 18th October, 2023 at 10:30 am.

The Ikebana exhibition will be inaugurated by Ms. Mami Teraoka, Culture and Information, Consulate - General of Japan in Chennai on 18th October, 2023 at 12:00 pm.

#### Guests of Honour

Mr. Ravindran Damodar, President of South Asian Bonsai Federation
Mrs. Anupama Vedachala, International Bonsai Master
Mrs. Oh ka Meenakshi Devi,
Sub Grand Master, Ohara School of Japan

### **EXHIBITION INVITATION**

### **EXHIBITION INVITATION**

**IKEBANA** 

**BONSAI** 