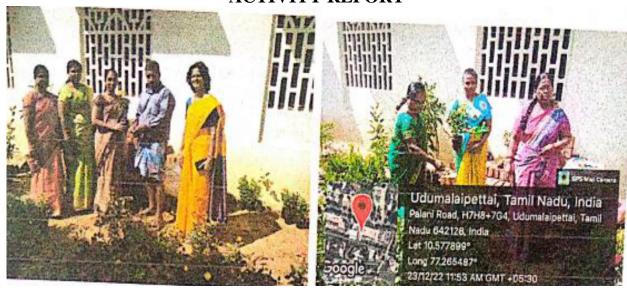

Name of the Event : Farmers Day

: Farmers Day : 23.12.2022

Date Venue

: College Premise

Beneficiary

: Students and Faculty Members

Carreer Initiatives of Environmental Club

Academic Year 2022-2023.

Date: 23.12.2022

Event: Farmers Day Clebration

Minutes

Farming is a profession of hope.

Farmers Day is a special day de dicated to farmers and their contributions to Society.

Commenovable Farmers and their contributions in our College Campus by giving space to seel their products. Pavents of our sudests. Those were my farming field prioritized in sold their products like Greens, Frink vegetables and Plants.