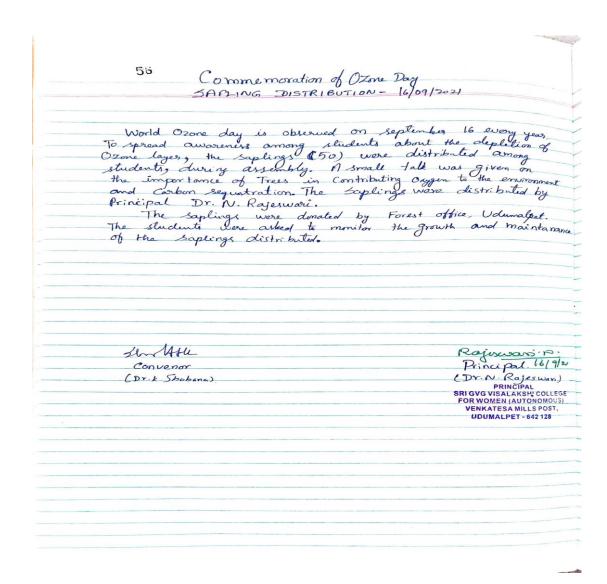

#### REPORT

To commemorate Ozone Day on September 16, 2022, the Green Initiatives & Environmental Club organized Tree Sapling Distribution. The program's objective is to help our students to recognize the benefits of plants and to increase awareness of the ozone layer. When faculty members gave the students various plants, the students were grateful. Ms. T. Ilakkiya of III B. Com(Aided), our club secretary, gave a talk on the Ozone effects on the environment. With the assistance of the staff and students, the event was a success.

Signature of the Convener

Rajexvari N Signature of the Principal

TREE SAPLING DISTRIBUTION ON "WORLD OZONE DAY" - 16.09.2022

Name of the Event : Distribution of tree saplings to the students

Date : 16.09.2021 Venue : College Premise