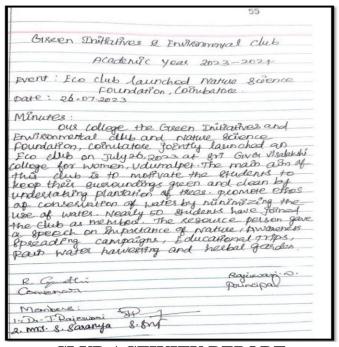

### **SEMINAR REPORT**

SEMINAR ON HERBALISAM - 21.07.2023

Name of the Event : Eco Club launched nature Science Foundation, Coimbatore

Date : 26.07.2023 Venue : College Premise

Beneficiary : 50

**CLUB ACTIVITY REPORT** 

ECO CLUB LAUNCHED NATURE SCIENCE FOUNDATION, COIMBATORE - 26.07.2023

Name of the Event : Eco Trip - 2023 Date : 13.03.2023

Venue : Anaikatti (Nilgiri Biosphere Nature Park)

Beneficiary : BA – Tamil & B.Sc Computer Science Students