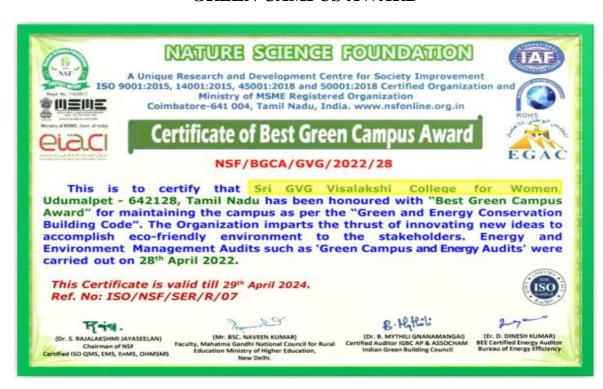

#### 5. Evidence of Success:

As evidence of successful measures taken towards greening, 4 Green Initiative Awards, Sustaniable Mentor Awards, Certificate of Social Responsibility, District Green Champion Award, Best Green Campus Award, Rupees one Lakh sanctioned by Malcolm Elizabeth Adiseshaiya trust for the project "Economic assessment of Ground Water pollution in Tirupur District, Collaborative Micro forest project by GVG Environmental club, organic farming at Somavarapatti Village, saving on amount incurred towards Energy.

#### GREEN CAMPUS AND ENERGY AUDIT CERTIFICATE