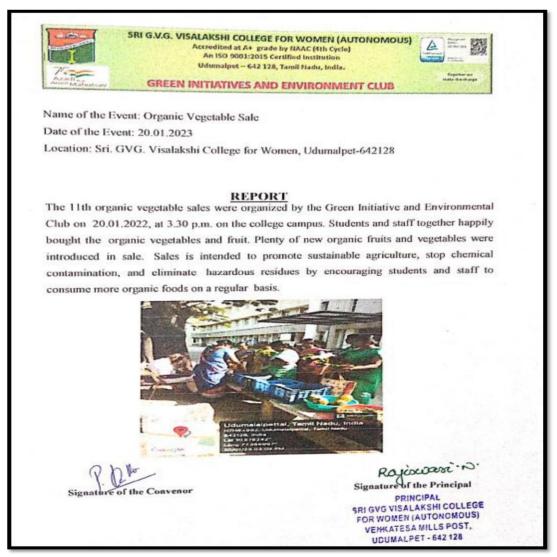

Preparation arranged by Rajalakshmi Genguswamy Matric Higher Secondary School, Udumalpet on 25.06.2019.

M.Rager Signature of the HOD

Dr.M.RADHA, M.A., M.Phil., Ph.D., ASSOCIATE PROFESSOR OF ECONOMICS & HEAD SRI GVG VISALAKSHI COLLEGE FOR WOMEN UDUMALPET - 642 125, TIRUPFUR (DT), TN.



S. Kalariselva Sipphine of the Principal SRI GVG VISALAKSHI COLLEGE FOR WOMEN (AUTONOMOUS) VERKATESA MILLS (1981), HOUMALPET - 642 128.

#### **REPORT**









SEED BALL PREPARATION - 25.06.2019



Name of the Event : Roof Top Gardening

Date : 14.12.2021 Venue : College Premise

Beneficiary : 68 Students & 60 Faculty Members



#### **ACTIVITY REPORT**



## **INVITATION**



Name of the Event : Organic Vegetable Sale

Date : 20.01.2023 Venue : College Premise

Beneficiary : Students & Faculty Members



ORGANIC VEGETABLE SALE - 20.01.2023

Link for More Activities - https://gvgvc.ac.in/iqac/naac-2023/Criterion-VII/7.2.1-1/7.2.1-Activities.pdf



# **AWARDS**

| S. No | Description                   | Click the Page<br>No. to View the<br>Document |
|-------|-------------------------------|-----------------------------------------------|
| 1.    | Green Initiative Award        | <u>38</u>                                     |
| 2.    | Sustainable Mentor Award      | <u>39</u>                                     |
| 3.    | Bhumi Award                   | 40                                            |
| 4.    | Green Campus Award            | 41                                            |
| 5.    | District Green Champion Award | 42                                            |



#### *