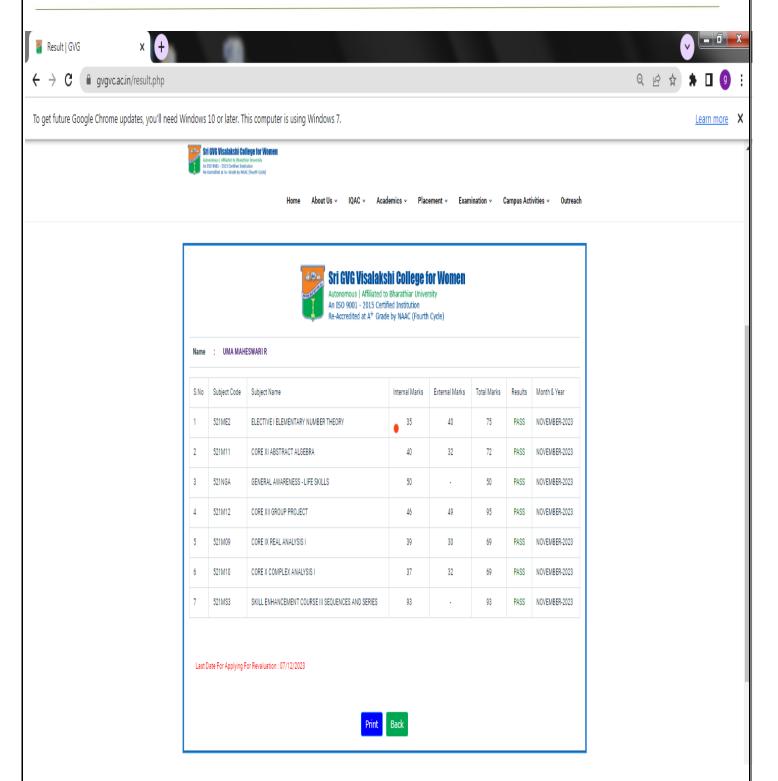

c.ac.in | gvgprincipal@gmail.com | 04252-223019





Autonomous & Affiliated to Bharathiar University Accredited at A<sup>+</sup> Grade by NAAC [5th Cycle] Udumalpet – 642128, Tamil Nadu.

### **CRITERION II - TEACHING LEARNING AND EVALUATION**

### 2.5 Evaluation Process and Reforms

2.5.3 IT integration and reforms in the examination procedures and processes including Continuous Internal Assessment (CIA)/Formative Assessment have brought in considerable improvement in Examination Management System (EMS) of the Institution

### **IT Integration and Reforms**

**Annual Report** 

2023 - 2024

#### NAAC AQAR 2023-2024





### SRI G.V.G. VISALAKSHI COLLEGE FOR WOMEN

Autonomous & Affiliated to Bharathiar University Accredited at A+ Grade by NAAC [5th Cycle] Udumalpet – 642128, Tamil Nadu.





Autonomous & Affiliated to Bharathiar University Accredited at A<sup>+</sup> Grade by NAAC [5th Cycle] Udumalpet – 642128, Tamil Nadu.



AQAR 2022-23 GVGVC

### SRI G.V.G. VISALAKSHI COLLEGE FOR WOMEN

Autonomous & Affiliated to Bharathiar University Accredited at A<sup>+</sup> Grade by NAAC Udumalpet – 642128, Tamil Nadu.



**CRITERIA - II** 

2.5.2 Number of students' complaints/grievances against evaluation against total number who appeared in the examinations during the year

**Annual Report** 

2022 - 2023

CRITERION 2 - 2.5.2

### Sri G.V.G. Visalakshi College For Women, Udumalpet- 642128



Autonomous and Affiliated to Bharathiar University, Coimbatore Accredited at A<sup>+</sup>grade by NAAC (Fourth cycle)

An ISO 9001:2015 Certified Institution

www.gvgvc.ac.in; gvgprincipal