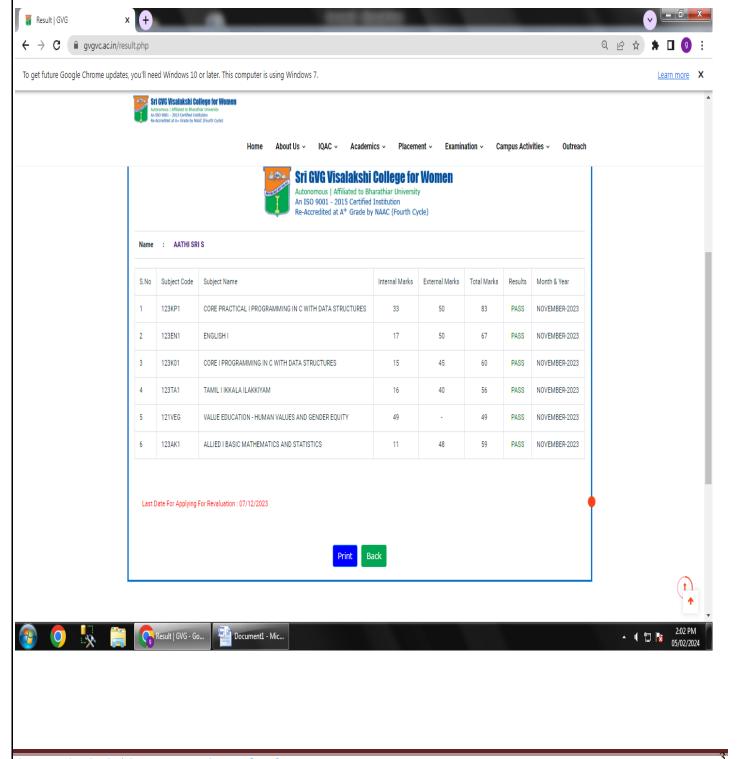

AAC [5th Cycle] Udumalpet – 642128, Tamil Nadu.

### **CRITERION II - TEACHING LEARNING AND EVALUATION**

### 2.5 Evaluation Process and Reforms

2.5.3 IT integration and reforms in the examination procedures and processes including Continuous Internal Assessment (CIA)/Formative Assessment have brought in considerable improvement in Examination Management System (EMS) of the Institution

### **IT Integration and Reforms**

**Annual Report** 

2023 - 2024

#### NAAC AQAR 2023-2024





### SRI G.V.G. VISALAKSHI COLLEGE FOR WOMEN

Autonomous & Affiliated to Bharathiar University Accredited at A+ Grade by NAAC [5th Cycle] Udumalpet – 642128, Tamil Nadu.





Autonomous & Affiliated to Bharathiar University Accredited at A<sup>+</sup> Grade by NAAC [5th Cycle] Udumalpet – 642128, Tamil Nadu.



AQAR 2022-23 GVGVC

### SRI G.V.G. VISALAKSHI COLLEGE FOR WOMEN

Autonomous & Affiliated to Bharathiar University Accredited at A<sup>+</sup> Grade by NAAC Udumalpet – 642128, Tamil Nadu.



**CRITERIA - II** 

2.5.2 Number of students' complaints/grievances against evaluation against total number who appeared in the examinations during the year

**Annual Report** 

2022 - 2023

CRITERION 2 - 2.5.2

### Sri G.V.G. Visalakshi College For Women, Udumalpet- 642128



Autonomous and Affiliated to Bharathiar University, Coimbatore Accredited at A<sup>+</sup>grade by NAAC (Fourth cycle)

An ISO 9001:2015 Certified Institution

www.gvgvc.ac.in; gvgprincipal@gmail.comPh.04252-223019, Fax; 04252-233111

# OFFICE OF THE CONTROLLER OF EXAMINATIONS gygcoeexam@gmail.com, gygcoe@gygvc.ac.in

### Annua