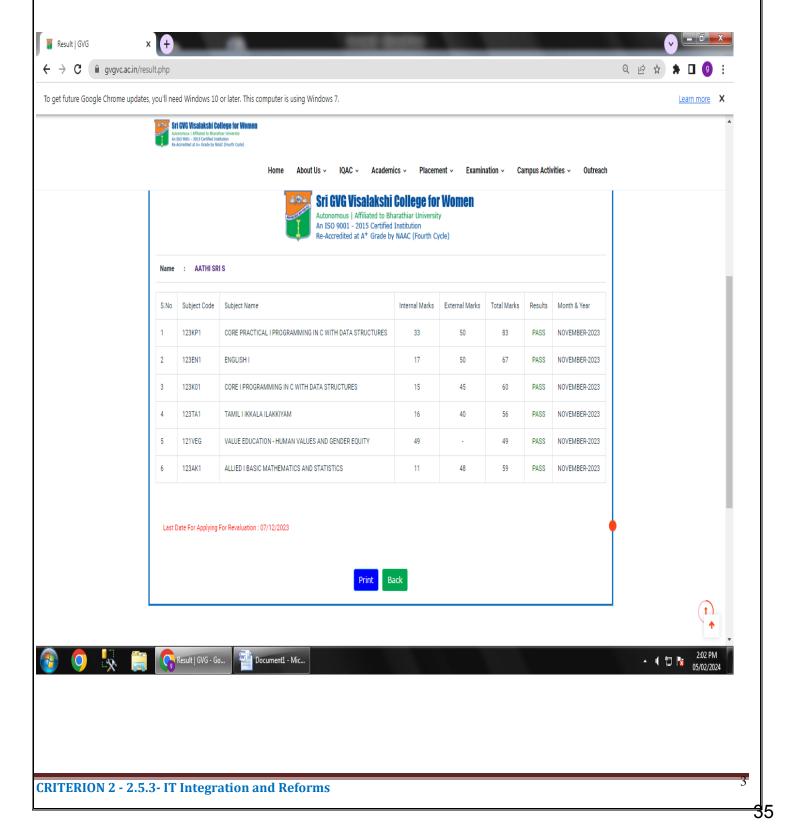

### 2.5 Evaluation Process and Reforms

2.5.3 IT integration and reforms in the examination procedures and processes including Continuous Internal Assessment (CIA)/Formative Assessment have brought in considerable improvement in Examination Management System (EMS) of the Institution

# 2.5 Evaluation Process and Reforms

2.5.3 IT integration and reforms in the examination procedures and processes including Continuous Internal Assessment (CIA)/Formative Assessment have brought in considerable improvement in Examination Management System (EMS) of the Institution