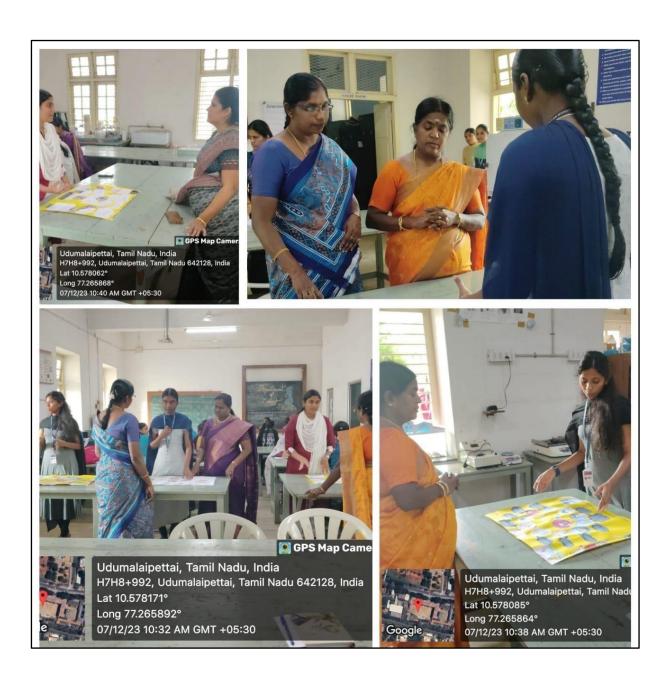

#### **DEPARTMENT OF ZOOLOGY**

Organizes a (Under the DBT Star Status Scheme)

"Workshop on

Lab Training on Techniques in Biomolecular Analysis"

#### "Workshop on Techniques in Biomolecular Analysis

Date 22.2.2024 23-02-2024

Time 09:30 am- 4:30 pm Venue Zoology Lab CBNR - Eachanari

Dr.D.Abirami DBT Co - Ordinator Dr.S.Kalaichelvi Head of the Dept. Dr.N.Lakshmi Principal i/c