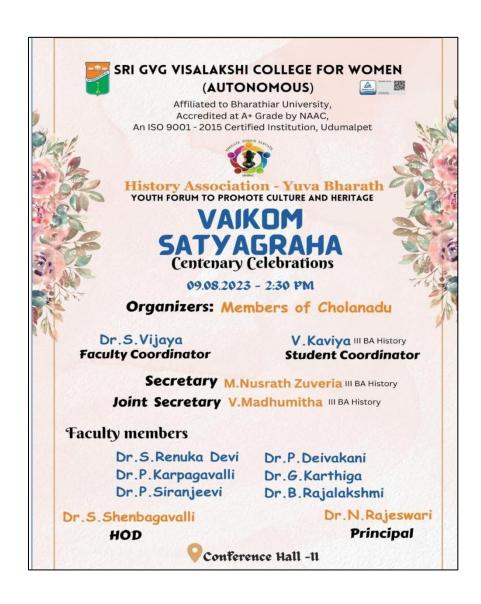

uch as essay writing, poster waking, oral presentation and debate from this we gained knowledge about microbes and prevention. The dike to microbes and prevention he dike to approach many celebrations in future. This approach many celebrations in future to us.

TMSc Students (Zoology) Harshack Banu. H Nivetha S R. Vani. C. penitan.

Souther Souther



PRINCIPAL
SRIGVE VISALAKSHI COLLEGE
FOR WOMEN LAUFON OMOUS)
VEN BATESA WHI SPOST;
UBUMAL PET - 642 128

# A TO LE

#### SRI G.V.G. VISALAKSHI COLLEGE FOR WOMEN

Autonomous & Affiliated to Bharathiar University Accredited at A<sup>+</sup> Grade by NAAC Udumalpet – 642128, Tamil Nadu.



www.gvgvc.ac.in; principal@gvgvc.ac.in, Ph.04252-223019;Fax:04252-2233111

#### **Department of History**

#### Vaikom Satyagraha

**Centenary Celebration** 



#### **Programme Sheet**



YouTubelink: https://youtu.be/Fr63tW99oBE

#### Report

#### Vaikom Satyagraha

#### **Centenary Celebration**

#### **Objectives:**

- To commemorate the moment that breached rigid walls of untouchability.
- To mark the centenary of Vaikom sathyagraha.
- To transmit the message of to next generations.

## AspertheGO: 22229/M2/2023Dated:03/07/2023CentenaryCelebrationevent was organised.

- 1. The Chola nadu team of Yuva Bharath organised the program with great enthusiasm by conducting competitions.
- 2. Five students representing the five teams participated in the Oratorical Competitions.
- 3. All the students elaborated on the Vaikom sathyagraha significance of the Vaikom sathyagraha movement and highlighted the remarkable contributions of great personalities