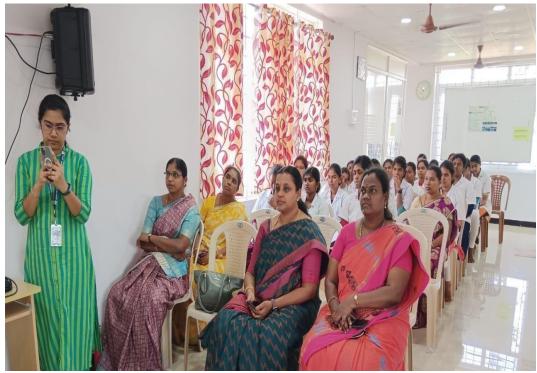

#### **DEPARTMENT OF ZOOLOGY**

Organizes a (Under the DBT Star Status Scheme)

"Workshop on

Lab Training on Techniques in Biomolecular Analysis"

#### "Workshop on Techniques in Biomolecular Analysis

Date 22.2.2024 23-02-2024

Time 09:30 am- 4:30 pm Venue Zoology Lab CBNR - Eachanari

Dr.D.Abirami DBT Co - Ordinator Dr.S.Kalaichelvi Head of the Dept. Dr.N.Lakshmi Principal i/c