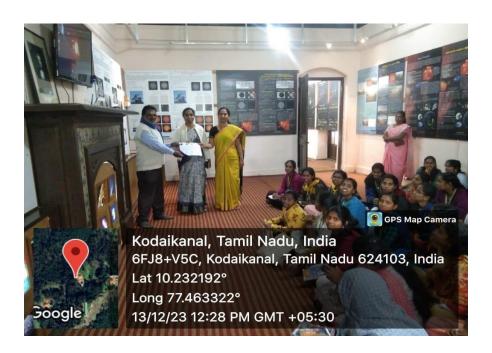

#### **DEPARTMENT OF ZOOLOGY**

Organizes a (Under the DBT Star Status Scheme)

"Workshop on

Lab Training on Techniques in Biomolecular Analysis"

#### "Workshop on Techniques in Biomolecular Analysis

Date 22.2.2024 23-02-2024

Time 09:30 am- 4:30 pm Venue Zoology Lab CBNR - Eachanari

Dr.D.Abirami DBT Co - Ordinator Dr.S.Kalaichelvi Head of the Dept. Dr.N.Lakshmi Principal i/c