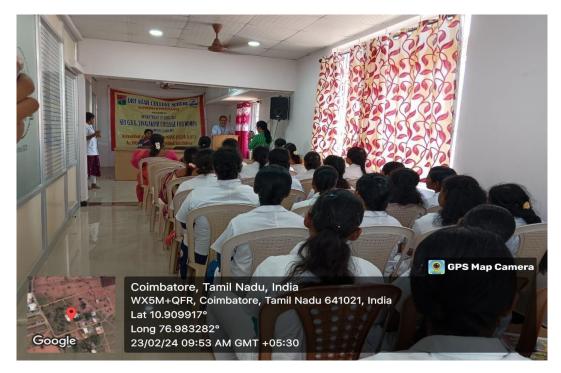

#### **DEPARTMENT OF ZOOLOGY**

Organizes a (Under the DBT Star Status Scheme)

"Workshop on

Lab Training on Techniques in Biomolecular Analysis"

#### "Workshop on Techniques in Biomolecular Analysis

Date 22.2.2024 23-02-2024

Time 09:30 am- 4:30 pm Venue Zoology Lab CBNR - Eachanari

Dr.D.Abirami DBT Co - Ordinator Dr.S.Kalaichelvi Head of the Dept. Dr.N.Lakshmi Principal i/c