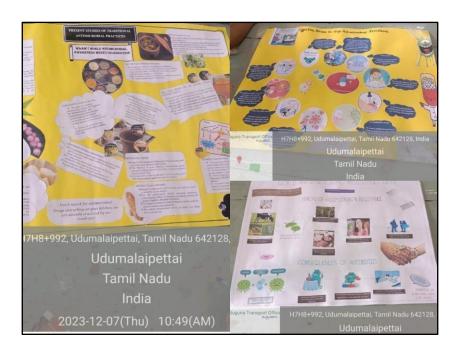

#### **DEPARTMENT OF ZOOLOGY**

Organizes a (Under the DBT Star Status Scheme)

"Workshop on

Lab Training on Techniques in Biomolecular Analysis"

#### "Workshop on Techniques in Biomolecular Analysis

Date 22.2.2024 23-02-2024

Time 09:30 am- 4:30 pm Venue Zoology Lab CBNR - Eachanari

Dr.D.Abirami DBT Co - Ordinator Dr.S.Kalaichelvi Head of the Dept. Dr.N.Lakshmi Principal i/c