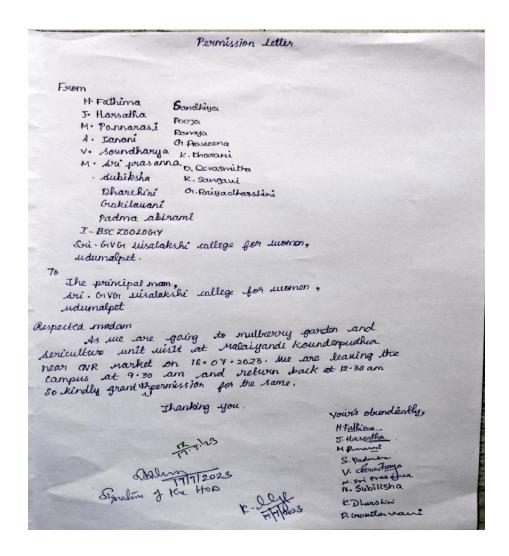

## Report – Minutes

## "Workshop on Lab Training on Techniques in Biomolecular Analysis"

| Two Days Wookshop ON Techniques IN Biomolecular Analysis.  Dale: 22. 2. 2024 and 23. 2. 2024. Venue: Bri G. V. G. Visalakshi College Department of Zeology Laboratary 22. 2. 2024.  Venue: Centre for Biomolecular Analysis Eathanari, Combatore.  Resource Person: Dr. R. Regunathan Director Gor Bioscience and Nano Research. Combatore.  Beneficieries: 46 students + 5 faculties.  Resource person delivered a demonstrated the techniques like determina of glucose content of the given Samples. Separation of plusma, Senum and cell from a Coloximetric estimation of glusse from bloo Isolation of DNA and RNA from an anim.  tirce Out come: Students received hands on expen and learned new techniques in biomolocular analysis.  Synatime of the faculties  Prevalency  K. J. D.  T. Tohanof.  Coloximator Hod Thinippel                                                                                                                                                                                                                                                                                                                                                                                                                                                                                                                                                                                                                                                                                                                                                                                                                                                                                                                                                                                                                                                                                                                                                                                                                                                                                         |        | 37                                     |
|--------------------------------------------------------------------------------------------------------------------------------------------------------------------------------------------------------------------------------------------------------------------------------------------------------------------------------------------------------------------------------------------------------------------------------------------------------------------------------------------------------------------------------------------------------------------------------------------------------------------------------------------------------------------------------------------------------------------------------------------------------------------------------------------------------------------------------------------------------------------------------------------------------------------------------------------------------------------------------------------------------------------------------------------------------------------------------------------------------------------------------------------------------------------------------------------------------------------------------------------------------------------------------------------------------------------------------------------------------------------------------------------------------------------------------------------------------------------------------------------------------------------------------------------------------------------------------------------------------------------------------------------------------------------------------------------------------------------------------------------------------------------------------------------------------------------------------------------------------------------------------------------------------------------------------------------------------------------------------------------------------------------------------------------------------------------------------------------------------------------------------|--------|----------------------------------------|
| Dale: 22. 2 2024 and 23.2.2024.  Venue: Shi G.V. 4. Visalakahi college Department of Zoobogy Laboratary 22.2.2024.  Venue: Centre for Biomolecular Amlysis Eachanani, Combatore:  Resource Person: Dr. R. Regunathan Director Centre for Bioscience and Nano Research, Combatore.  Beneficieries: 46 students + 5 faculties.  Resource person delivered  lecture on Biomolecular Analysis. He a demonstrated the techniques like determina of glucose content of the given Barroples, Separation of plusma, Senum and cell from a coloximetric estimation of glusse from bleo Isolation of DNA and RNA from an anima tissue. Out come:  Students received brancle on expen and learned new techniques in biomolecular analysis.  Synatrue of the faculties  Personal                                                                                                                                                                                                                                                                                                                                                                                                                                                                                                                                                                                                                                                                                                                                                                                                                                                                                                                                                                                                                                                                                                                                                                                                                                                                                                                                                           |        | Two Days Wookshop ON Techniques IN     |
| Dale: 22. 2. 2024 and 23. Surgery Venue: Shi G. V. G. Visalakshi College Department of Zoology Laboratory 22. 2. 2024  Venue: Centre for Biomolecular Amlysis Eachanari, Wimbatore: Resource Person: Dr. R. Ragunathan Director Centre for Bioscience and Nano Research. Combatore.  Beneficieries: 46 Students + 5 faculties: Resource person delivered a demonstrated the techniques like determina of gluesse content of the given Bamples. Separation of plusma, some and cell from a coloximetric estimation of gluesse from bloo Isolation of DNA and RNA from an anima tissue Out come: Students received branchs on expen and learned new techniques in biomolocular analysis. Synature of the faculties  Personary.  Y. Johanny.                                                                                                                                                                                                                                                                                                                                                                                                                                                                                                                                                                                                                                                                                                                                                                                                                                                                                                                                                                                                                                                                                                                                                                                                                                                                                                                                                                                      |        | Di malaulan Analysis.                  |
| Department of Zoology Laboratary  22.2.2024  Venue: Centre for Biomolecular Ambyris  Eachanari, Commatare.  Resource Penson: Dr. R. Ragunathan  Director  Centre for Bioscience and Nano  Research, Cosmbatere.  Beneficieries: 46 Students + 5 faculties:  Resource penson delivered  Resource penson delivered  Resource penson delivered  Acture on Biomolecular Analysis. He a  demonstrated the techniques like determina  of glucose content of the given samples,  Separation of plasma, senum and cell from a  colorimetric estimation of glucose from bleo  Isolation of DNA and RNA from an animatissie.  Out come:  Students secived brancls on expen  and learned new techniques in biomolocular  analysis.  Synature of the faculties  Personal.  T. Tohonof.                                                                                                                                                                                                                                                                                                                                                                                                                                                                                                                                                                                                                                                                                                                                                                                                                                                                                                                                                                                                                                                                                                                                                                                                                                                                                                                                                     |        | 320 moderate 23.2.2024.                |
| Deput ment of the off  22.2.2024  Venue: Centre for Bismolevular Amlysis  Eachanari, Commatare.  Resource Penson: Dr. R. Ragunathan  Director  Centre for Bioscience and Nano  Research, Cosmbetore.  Beneficieries: 46 students + 5 faculties:  Resource penson delivered a  demonstrated the techniques like determina  of glueose content of the given samples,  Separation of plasma, Serum and cell from a  colorimetric estimation of glueose from bleo  Isolation of DNA and RNA from an animatissee.  Out come:  Students secived branchs on expen  and learned new techniques in biomolocular  analysis.  Synature of the faculties  Personnel.  T. Tohaner.                                                                                                                                                                                                                                                                                                                                                                                                                                                                                                                                                                                                                                                                                                                                                                                                                                                                                                                                                                                                                                                                                                                                                                                                                                                                                                                                                                                                                                                          | Date   | 2. C. VI Vica Pakehi College           |
| Venue: Centre for Biomolevulan Analysis  Eachanari, Combatore.  Resource Person: Dr. R. Ragunathan  Director  Centre for Biosvience and Nano  Research, Combatore.  Beneficieries: 46 Students + 5 faculties  Resource person delivered a  demonstrated the techniques like determine  of glueose content of the given samples,  Separation of plusma, Senum and cell from a  coloximetric estimation of glueose from blood  Isolation of DNA and RNA from an animatissee  Out come:  Students serioved branchs on expensand personal rew techniques in biomolecular  analysis.  Synature of the faculties  Mileson                                                                                                                                                                                                                                                                                                                                                                                                                                                                                                                                                                                                                                                                                                                                                                                                                                                                                                                                                                                                                                                                                                                                                                                                                                                                                                                                                                                                                                                                                                            | venue  | 200 Grant at Zoology Laboratory        |
| Venue: Centre for Biomolevilari Margari, Combatore.  Resource Person: Dr. R. Ragunathan  Director  Centre for Biosciènce and Nano  Research, Combatore.  Beneficieries: 46 students + 5 faculties:  Resource person delivered a  demonstrated the techniques like determina  of glueose content af the given samples,  separation af plasma, semum and cell from a  colorimetric estimation of gluose from bleo  Isolation af DNA and RNA from an animatissee  Out come:  Students seceived branchs on expensand semulation.  Synature of the faculties  Resource person delivered branchs on expensand semulation.  Students seceived branchs on expensand semulation.  Synature of the faculties.  Therefore  There |        |                                        |
| Resource Person: Dr. R. Ragunathan  Director  Centre for Biosciène and Nano  Research, Cosmbatore.  Beneficieries: 46 students + 5 faculties:  Resource penson delivered a  demonstrated the techniques like determina  of glueose content af the given samples,  separation af plasma, senum and cell from a  coloximetric estimation of glueose from bloo  Isolation af DNA and RNA from an anima  tissue.  Out come:  Students sereived branchs on expen  and learned new techniques in biomolocular  analysis.  Synatime of the faculties  Reculeasen  K. Jof.                                                                                                                                                                                                                                                                                                                                                                                                                                                                                                                                                                                                                                                                                                                                                                                                                                                                                                                                                                                                                                                                                                                                                                                                                                                                                                                                                                                                                                                                                                                                                             | -      | 22. 2. 20 24 Pinnoleulan Analysis      |
| Resource Person: Dr. R. Ragunathan  Director  Centre for Biosciènce and Nano Research, Cosmbitore.  Beneficieries: 46 students + 5 faculties:  Resource person delivered a demonstrated the techniques like determina of glueose content of the given samples, separation of plusma, senum and cell from a coloximetric estimation of glueose from bloo Isolation of DNA and RNA from an anima tissue.  Out come:  Students sereived branchs on expen and learned new techniques in biomoloxular analysis.  Synatime of the faculties  Received.  Y. Johnney.                                                                                                                                                                                                                                                                                                                                                                                                                                                                                                                                                                                                                                                                                                                                                                                                                                                                                                                                                                                                                                                                                                                                                                                                                                                                                                                                                                                                                                                                                                                                                                  | venu   | e : Centre for Bunkature               |
| Research. Cosmbatore.  Beneficieries: 46 Students + 5 faculties:  Resource penson delivered a lecture on Biomolecular Analysis. He a demonstrated the techniques like determinate of glucose content of the given samples.  Separation of plasma, senum and cell from a coloximetric estimation of glucose from bleo Isolation of DNA and RNA from an animatissue.  Out come:  Students served branchs on expensand learned new technique in biomolecular analysis.  Synature of the faculties  Revelescent of the faculties  Revelescent of the faculties                                                                                                                                                                                                                                                                                                                                                                                                                                                                                                                                                                                                                                                                                                                                                                                                                                                                                                                                                                                                                                                                                                                                                                                                                                                                                                                                                                                                                                                                                                                                                                     |        | Dr. D. Ragunathan                      |
| Research, Cosmbatore.  Beneficieries: 46 students + 5 faculties:  Resource penson delivered a lecture on Biomolecular Analysis. He a demonstrated the techniques like determine of glucose content of the given samples.  Separation of plasma, senum and cell from a coloximetric estimation of glucose from bleo Isolation of DNA and RNA from an animatissue.  Out come:  Students servived branchs on expensand learned new technique in biomolecular analysis.  Synature of the faulties  Prince Senior.  T. Tohanof.                                                                                                                                                                                                                                                                                                                                                                                                                                                                                                                                                                                                                                                                                                                                                                                                                                                                                                                                                                                                                                                                                                                                                                                                                                                                                                                                                                                                                                                                                                                                                                                                     | Resou  | nee Penson: Dinector                   |
| Research, Cosmbatore.  Beneficieries: 46 students + 5 faculties:  Resource penson delivered a lecture on Biomolecular Analysis. He a demonstrated the techniques like determine of glucose content of the given samples.  Separation of plasma, senum and cell from a coloximetric estimation of glucose from bleo Isolation of DNA and RNA from an animatissue.  Out come:  Students servived branchs on expensand learned new technique in biomolecular analysis.  Synature of the faulties  Prince Senior.  T. Tohanof.                                                                                                                                                                                                                                                                                                                                                                                                                                                                                                                                                                                                                                                                                                                                                                                                                                                                                                                                                                                                                                                                                                                                                                                                                                                                                                                                                                                                                                                                                                                                                                                                     | 100    | Centre for Bioscience and Nano:        |
| Resource penson delivered Resource penson delivered Resource penson delivered delivered delivered and be beingues like determined of gluesse content of the given samples. Separation of plasma, senum and cell from a colorimetric estimation of gluesse from bleo Isolation of DNA and RNA from an animatissee.  Out come:  Students served branchs on expensand learned new techniques in biomolocular analysis.  Synatrue of the faulties  Previous.                                                                                                                                                                                                                                                                                                                                                                                                                                                                                                                                                                                                                                                                                                                                                                                                                                                                                                                                                                                                                                                                                                                                                                                                                                                                                                                                                                                                                                                                                                                                                                                                                                                                       |        | Receasely Cosmbatore.                  |
| lecture on Biomolecular Analysis. He a demonstrated the techniques like determined of glueose content of the given samples. Separation of plusma, senum and cell from a coloximetric estimation of glueose from blood Isolation of DNA and RNA from an animatissee.  Out come:  Students sereived branchs on expensand learned new techniques in biomolecular analysis.  Synatrue of the faculties  Mendeson  N. 108.                                                                                                                                                                                                                                                                                                                                                                                                                                                                                                                                                                                                                                                                                                                                                                                                                                                                                                                                                                                                                                                                                                                                                                                                                                                                                                                                                                                                                                                                                                                                                                                                                                                                                                          | P      | 1. Al Mindonal Ta Milliant             |
| destrue on biomolecular that guest determinated the techniques like determinated of glucose content of the given samples. Separation of plasma, senum and cell from a colorimetric extination of glucose from blood Isolation of DNA and RNA from an animatissue.  Out come:  Students sereived branchs on expensand learned new technique in biomolecular analysis.  Synatius of the faultis  Mendesen (198).  7. Tohanof.                                                                                                                                                                                                                                                                                                                                                                                                                                                                                                                                                                                                                                                                                                                                                                                                                                                                                                                                                                                                                                                                                                                                                                                                                                                                                                                                                                                                                                                                                                                                                                                                                                                                                                    |        |                                        |
| of glucose content of the given samples, separation of plasma, senum and cell from a Colosimetric estimation of glucose from bleo Isolation of DNA and RNA from an anima tissue. Out come: Students served branchs on expen and learned new techniques in biomolocular analysis. Synatime of the families  Remeasure K. 196.                                                                                                                                                                                                                                                                                                                                                                                                                                                                                                                                                                                                                                                                                                                                                                                                                                                                                                                                                                                                                                                                                                                                                                                                                                                                                                                                                                                                                                                                                                                                                                                                                                                                                                                                                                                                   | 1, 1   | Pianolouslan Haugus                    |
| of gluesse content of the grand cell from a separation of plasma, seems and cell from a colorimetric estimation of gluesse from blood Isolation of DNA and RNA from an animatissee.  Out come:  Students served branchs on expensand learned new techniques in biomolocular analysis.  Synatime of the families  Previous.  Y. 109:                                                                                                                                                                                                                                                                                                                                                                                                                                                                                                                                                                                                                                                                                                                                                                                                                                                                                                                                                                                                                                                                                                                                                                                                                                                                                                                                                                                                                                                                                                                                                                                                                                                                                                                                                                                            | 1 /    | and all the south of the               |
| Separation of presma, serial colors of the color color metric estimation of glusse from blood Isolation of DNA and RNA from an animatissue.  Out come:  Students serious transle on expensand learned new techniques in biomolocular analysis.  Synature of the faculties  Reveloper  K. J. J.                                                                                                                                                                                                                                                                                                                                                                                                                                                                                                                                                                                                                                                                                                                                                                                                                                                                                                                                                                                                                                                                                                                                                                                                                                                                                                                                                                                                                                                                                                                                                                                                                                                                                                                                                                                                                                 | - 1    | - I de Acolont At My grown             |
| Colorimetric Estimation by glass of animal Isolation of DNA and RNA from an animatissie.  Out come:  Students seceived branchs on expensand learned new techniques in biomolocular analysis.  Synatice of the faculties  R. J. J. Johanney.                                                                                                                                                                                                                                                                                                                                                                                                                                                                                                                                                                                                                                                                                                                                                                                                                                                                                                                                                                                                                                                                                                                                                                                                                                                                                                                                                                                                                                                                                                                                                                                                                                                                                                                                                                                                                                                                                    | anna   | matina al meisma, seriam               |
| Out come:  Students served hands on expensed learned new techniques in biomolecular analysis.  Synature of the faculties  M. J. Of.  7. Hohanon.                                                                                                                                                                                                                                                                                                                                                                                                                                                                                                                                                                                                                                                                                                                                                                                                                                                                                                                                                                                                                                                                                                                                                                                                                                                                                                                                                                                                                                                                                                                                                                                                                                                                                                                                                                                                                                                                                                                                                                               | Cala   | inetic estimation of glusse from blood |
| out come:  Students served hands on expen and learned new technique in biomolecular analysis.  Synature of the faculties  Remeasure  K. J. O.S.                                                                                                                                                                                                                                                                                                                                                                                                                                                                                                                                                                                                                                                                                                                                                                                                                                                                                                                                                                                                                                                                                                                                                                                                                                                                                                                                                                                                                                                                                                                                                                                                                                                                                                                                                                                                                                                                                                                                                                                | TANK   | tion at DNA and RNA from an anima      |
| out come:  Students served hands on expensand learned new techniques in biomolecular analysis.  Synature of the faculties  Revelopment (C. 10).                                                                                                                                                                                                                                                                                                                                                                                                                                                                                                                                                                                                                                                                                                                                                                                                                                                                                                                                                                                                                                                                                                                                                                                                                                                                                                                                                                                                                                                                                                                                                                                                                                                                                                                                                                                                                                                                                                                                                                                | tisce  |                                        |
| Students served tranchs on expense and learned new techniques in biomolecular analysis.  Synature of the faculties  Mileson  K. 196.                                                                                                                                                                                                                                                                                                                                                                                                                                                                                                                                                                                                                                                                                                                                                                                                                                                                                                                                                                                                                                                                                                                                                                                                                                                                                                                                                                                                                                                                                                                                                                                                                                                                                                                                                                                                                                                                                                                                                                                           | 10.1   | 4 7 4 4 4                              |
| Synatine of the faculties  Receledan  K. J. J.                                                                                                                                                                                                                                                                                                                                                                                                                                                                                                                                                                                                                                                                                                                                                                                                                                                                                                                                                                                                                                                                                                                                                                                                                                                                                                                                                                                                                                                                                                                                                                                                                                                                                                                                                                                                                                                                                                                                                                                                                                                                                 | Joseph | Students serioned branchs on expen     |
| Synature of the faculties  Reculedon  K. J  7. Tokanon                                                                                                                                                                                                                                                                                                                                                                                                                                                                                                                                                                                                                                                                                                                                                                                                                                                                                                                                                                                                                                                                                                                                                                                                                                                                                                                                                                                                                                                                                                                                                                                                                                                                                                                                                                                                                                                                                                                                                                                                                                                                         | and    | learned new technique in biomoloxulas  |
| Synature of the faculties  (M. J. G  7. Tohano)                                                                                                                                                                                                                                                                                                                                                                                                                                                                                                                                                                                                                                                                                                                                                                                                                                                                                                                                                                                                                                                                                                                                                                                                                                                                                                                                                                                                                                                                                                                                                                                                                                                                                                                                                                                                                                                                                                                                                                                                                                                                                | uneu   | uss.                                   |
| K. Lof. 7. Holand                                                                                                                                                                                                                                                                                                                                                                                                                                                                                                                                                                                                                                                                                                                                                                                                                                                                                                                                                                                                                                                                                                                                                                                                                                                                                                                                                                                                                                                                                                                                                                                                                                                                                                                                                                                                                                                                                                                                                                                                                                                                                                              | Su     | grature of the faculties               |
| 7. Hohanon                                                                                                                                                                                                                                                                                                                                                                                                                                                                                                                                                                                                                                                                                                                                                                                                                                                                                                                                                                                                                                                                                                                                                                                                                                                                                                                                                                                                                                                                                                                                                                                                                                                                                                                                                                                                                                                                                                                                                                                                                                                                                                                     | 1      | Beulestern                             |
| 7. Hohanon                                                                                                                                                                                                                                                                                                                                                                                                                                                                                                                                                                                                                                                                                                                                                                                                                                                                                                                                                                                                                                                                                                                                                                                                                                                                                                                                                                                                                                                                                                                                                                                                                                                                                                                                                                                                                                                                                                                                                                                                                                                                                                                     | K      | · lef                                  |
| Signature of the Signature of the Signature                                                                                                                                                                                                                                                                                                                                                                                                                                                                                                                                                                                                                                                                                                                                                                                                                                                                                                                                                                                                                                                                                                                                                                                                                                                                                                                                                                                                                                                                                                                                                                                                                                                                                                                                                                                                                                                                                                                                                                                                                                                                                    | 1      | 1. Mohanof                             |
| Signature of the Signature of the Signature                                                                                                                                                                                                                                                                                                                                                                                                                                                                                                                                                                                                                                                                                                                                                                                                                                                                                                                                                                                                                                                                                                                                                                                                                                                                                                                                                                                                                                                                                                                                                                                                                                                                                                                                                                                                                                                                                                                                                                                                                                                                                    | -      |                                        |
| Signature of the Signature of the Signature                                                                                                                                                                                                                                                                                                                                                                                                                                                                                                                                                                                                                                                                                                                                                                                                                                                                                                                                                                                                                                                                                                                                                                                                                                                                                                                                                                                                                                                                                                                                                                                                                                                                                                                                                                                                                                                                                                                                                                                                                                                                                    |        | Godney To Lakel                        |
| Des as ordinator La Discional                                                                                                                                                                                                                                                                                                                                                                                                                                                                                                                                                                                                                                                                                                                                                                                                                                                                                                                                                                                                                                                                                                                                                                                                                                                                                                                                                                                                                                                                                                                                                                                                                                                                                                                                                                                                                                                                                                                                                                                                                                                                                                  | e all  | to the Circle of the Circle            |
|                                                                                                                                                                                                                                                                                                                                                                                                                                                                                                                                                                                                                                                                                                                                                                                                                                                                                                                                                                                                                                                                                                                                                                                                                                                                                                                                                                                                                                                                                                                                                                                                                                                                                                                                                                                                                                                                                                                                                                                                                                                                                                                                | Mana   | the of the signature of the signature  |