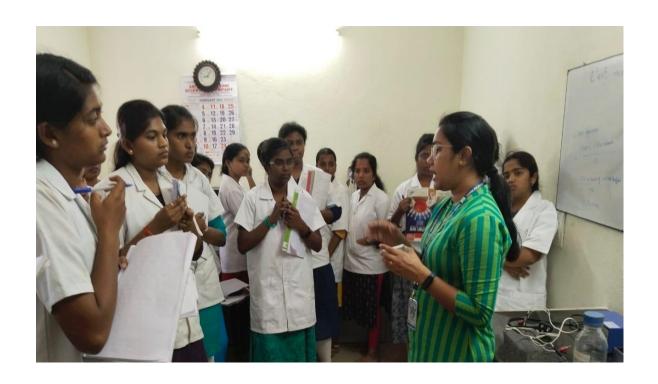

## "Workshop on Lab Training on Techniques in Biomolecular Analysis"

| Two Days Wookshop ON Techniques IN Biomolecular Analysis.  Dale: 22. 2. 2024 and 23. 2. 2024. Venue: Bri G. V. G. Visalakshi College Department of Zeology Laboratary 22. 2. 2024.  Venue: Centre for Biomolecular Analysis Eathanari, Combatore.  Resource Person: Dr. R. Regunathan Director Gor Bioscience and Nano Research. Combatore.  Beneficieries: 46 students + 5 faculties.  Resource person delivered a demonstrated the techniques like determina of glucose content of the given Samples. Separation of plusma, Senum and cell from a Coloximetric estimation of glusse from bloo Isolation of DNA and RNA from an anim.  tirce Out come: Students received hands on expen and learned new techniques in biomolocular analysis.  Synatime of the faculties  Prevalency  K. J. D.  T. Tohanof.  Coloximator Hod Thinippel                                                                                                                                                                                                                                                                                                                                                                                                                                                                                                                                                                                                                                                                                                                                                                                                                                                                                                                                                                                                                                                                                                                                                                                                                                                                                         |        | 37                                     |
|--------------------------------------------------------------------------------------------------------------------------------------------------------------------------------------------------------------------------------------------------------------------------------------------------------------------------------------------------------------------------------------------------------------------------------------------------------------------------------------------------------------------------------------------------------------------------------------------------------------------------------------------------------------------------------------------------------------------------------------------------------------------------------------------------------------------------------------------------------------------------------------------------------------------------------------------------------------------------------------------------------------------------------------------------------------------------------------------------------------------------------------------------------------------------------------------------------------------------------------------------------------------------------------------------------------------------------------------------------------------------------------------------------------------------------------------------------------------------------------------------------------------------------------------------------------------------------------------------------------------------------------------------------------------------------------------------------------------------------------------------------------------------------------------------------------------------------------------------------------------------------------------------------------------------------------------------------------------------------------------------------------------------------------------------------------------------------------------------------------------------------|--------|----------------------------------------|
| Dale: 22. 2 2024 and 23.2.2024.  Venue: Shi G.V. 4. Visalakahi college Department of Zoobogy Laboratary 22.2.2024.  Venue: Centre for Biomolecular Amlysis Eachanani, Combatore:  Resource Person: Dr. R. Regunathan Director Centre for Bioscience and Nano Research, Combatore.  Beneficieries: 46 students + 5 faculties.  Resource person delivered  lecture on Biomolecular Analysis. He a demonstrated the techniques like determina of glucose content of the given Barroples, Separation of plusma, Senum and cell from a coloximetric estimation of glusse from bleo Isolation of DNA and RNA from an anima tissue. Out come:  Students received brancle on expen and learned new techniques in biomolecular analysis.  Synatrue of the faculties  Personal                                                                                                                                                                                                                                                                                                                                                                                                                                                                                                                                                                                                                                                                                                                                                                                                                                                                                                                                                                                                                                                                                                                                                                                                                                                                                                                                                           |        | Two Days Wookshop ON Techniques IN     |
| Dale: 22. 2. 2024 and 23. Surgery Venue: Shi G. V. G. Visalakshi College Department of Zoology Laboratory 22. 2. 2024  Venue: Centre for Biomolecular Amlysis Eachanari, Wimbatore: Resource Person: Dr. R. Ragunathan Director Centre for Bioscience and Nano Research. Combatore.  Beneficieries: 46 Students + 5 faculties: Resource person delivered a demonstrated the techniques like determina of gluesse content of the given Bamples. Separation of plusma, some and cell from a coloximetric estimation of gluesse from bloo Isolation of DNA and RNA from an anima tissue Out come: Students received branchs on expen and learned new techniques in biomolocular analysis. Synature of the faculties  Personary.  Y. Johanny.                                                                                                                                                                                                                                                                                                                                                                                                                                                                                                                                                                                                                                                                                                                                                                                                                                                                                                                                                                                                                                                                                                                                                                                                                                                                                                                                                                                      |        | Di malaulan Analysis.                  |
| Department of Zoology Laboratary  22.2.2024  Venue: Centre for Biomolecular Ambyris  Eachanari, Commatare.  Resource Penson: Dr. R. Ragunathan  Director  Centre for Bioscience and Nano  Research, Cosmbatere.  Beneficieries: 46 Students + 5 faculties:  Resource penson delivered  Resource penson delivered  Resource penson delivered  Acture on Biomolecular Analysis. He a  demonstrated the techniques like determina  of glucose content of the given samples,  Separation of plasma, senum and cell from a  colorimetric estimation of glucose from bleo  Isolation of DNA and RNA from an animatissie.  Out come:  Students secived brancls on expen  and learned new techniques in biomolocular  analysis.  Synature of the faculties  Personal.  T. Tohonof.                                                                                                                                                                                                                                                                                                                                                                                                                                                                                                                                                                                                                                                                                                                                                                                                                                                                                                                                                                                                                                                                                                                                                                                                                                                                                                                                                     |        | 320 moderate 23.2.2024.                |
| Deput ment of the off  22.2.2024  Venue: Centre for Bismolevular Amlysis  Eachanari, Commatare.  Resource Penson: Dr. R. Ragunathan  Director  Centre for Bioscience and Nano  Research, Cosmbetore.  Beneficieries: 46 students + 5 faculties:  Resource penson delivered a  demonstrated the techniques like determina  of glueose content of the given samples,  Separation of plasma, Serum and cell from a  colorimetric estimation of glueose from bleo  Isolation of DNA and RNA from an animatissee.  Out come:  Students secived branchs on expen  and learned new techniques in biomolocular  analysis.  Synature of the faculties  Personnel.  T. Tohaner.                                                                                                                                                                                                                                                                                                                                                                                                                                                                                                                                                                                                                                                                                                                                                                                                                                                                                                                                                                                                                                                                                                                                                                                                                                                                                                                                                                                                                                                          | Date   | 2. C. VI Vica Pakehi College           |
| Venue: Centre for Biomolevulan Analysis  Eachanari, Combatore.  Resource Person: Dr. R. Ragunathan  Director  Centre for Biosvience and Nano  Research, Combatore.  Beneficieries: 46 Students + 5 faculties  Resource person delivered a  demonstrated the techniques like determine  of glueose content of the given samples,  Separation of plusma, Senum and cell from a  coloximetric estimation of glueose from blood  Isolation of DNA and RNA from an animatissee  Out come:  Students serioved branchs on expensand personal rew techniques in biomolecular  analysis.  Synature of the faculties  Mileson                                                                                                                                                                                                                                                                                                                                                                                                                                                                                                                                                                                                                                                                                                                                                                                                                                                                                                                                                                                                                                                                                                                                                                                                                                                                                                                                                                                                                                                                                                            | venue  | 200 Grant at Zoology Laboratory        |
| Venue: Centre for Biomolevilari Margari, Combatore.  Resource Person: Dr. R. Ragunathan  Director  Centre for Biosciènce and Nano  Research, Combatore.  Beneficieries: 46 students + 5 faculties:  Resource person delivered a  demonstrated the techniques like determina  of glueose content af the given samples,  separation af plasma, semum and cell from a  colorimetric estimation of gluose from bleo  Isolation af DNA and RNA from an animatissee  Out come:  Students seceived branchs on expensand semulation.  Synature of the faculties  Resource person delivered branchs on expensand semulation.  Students seceived branchs on expensand semulation.  Synature of the faculties.  Therefore  There |        |                                        |
| Resource Person: Dr. R. Ragunathan  Director  Centre for Biosciène and Nano  Research, Cosmbatore.  Beneficieries: 46 students + 5 faculties:  Resource penson delivered a  demonstrated the techniques like determina  of glueose content af the given samples,  separation af plasma, senum and cell from a  coloximetric estimation of glueose from bloo  Isolation af DNA and RNA from an anima  tissue.  Out come:  Students sereived branchs on expen  and learned new techniques in biomolocular  analysis.  Synatime of the faculties  Reculeasen  K. Jof.                                                                                                                                                                                                                                                                                                                                                                                                                                                                                                                                                                                                                                                                                                                                                                                                                                                                                                                                                                                                                                                                                                                                                                                                                                                                                                                                                                                                                                                                                                                                                             | -      | 22. 2. 20 24 Pinnoleulan Analysis      |
| Resource Person: Dr. R. Ragunathan  Director  Centre for Biosciènce and Nano Research, Cosmbitore.  Beneficieries: 46 students + 5 faculties:  Resource person delivered a demonstrated the techniques like determina of glueose content of the given samples, separation of plusma, senum and cell from a coloximetric estimation of glueose from bloo Isolation of DNA and RNA from an anima tissue.  Out come:  Students sereived branchs on expen and learned new techniques in biomoloxular analysis.  Synatime of the faculties  Received.  Y. Johnney.                                                                                                                                                                                                                                                                                                                                                                                                                                                                                                                                                                                                                                                                                                                                                                                                                                                                                                                                                                                                                                                                                                                                                                                                                                                                                                                                                                                                                                                                                                                                                                  | venu   | e : Centre for Bunkature               |
| Research. Cosmbatore.  Beneficieries: 46 Students + 5 faculties:  Resource penson delivered a lecture on Biomolecular Analysis. He a demonstrated the techniques like determinate of glucose content of the given samples.  Separation of plasma, senum and cell from a coloximetric estimation of glucose from bleo Isolation of DNA and RNA from an animatissue.  Out come:  Students served branchs on expensand learned new technique in biomolecular analysis.  Synature of the faculties  Revelescent of the faculties  Revelescent of the faculties                                                                                                                                                                                                                                                                                                                                                                                                                                                                                                                                                                                                                                                                                                                                                                                                                                                                                                                                                                                                                                                                                                                                                                                                                                                                                                                                                                                                                                                                                                                                                                     |        | Dr. D. Ragunathan                      |
| Research, Cosmbatore.  Beneficieries: 46 students + 5 faculties:  Resource penson delivered a lecture on Biomolecular Analysis. He a demonstrated the techniques like determine of glucose content of the given samples.  Separation of plasma, senum and cell from a coloximetric estimation of glucose from bleo Isolation of DNA and RNA from an animatissue.  Out come:  Students servived branchs on expensand learned new technique in biomolecular analysis.  Synature of the faulties  Prince Senior.  T. Tohanof.                                                                                                                                                                                                                                                                                                                                                                                                                                                                                                                                                                                                                                                                                                                                                                                                                                                                                                                                                                                                                                                                                                                                                                                                                                                                                                                                                                                                                                                                                                                                                                                                     | Resou  | nee Penson: Dinector                   |
| Research, Cosmbatore.  Beneficieries: 46 students + 5 faculties:  Resource penson delivered a lecture on Biomolecular Analysis. He a demonstrated the techniques like determine of glucose content of the given samples.  Separation of plasma, senum and cell from a coloximetric estimation of glucose from bleo Isolation of DNA and RNA from an animatissue.  Out come:  Students servived branchs on expensand learned new technique in biomolecular analysis.  Synature of the faulties  Prince Senior.  T. Tohanof.                                                                                                                                                                                                                                                                                                                                                                                                                                                                                                                                                                                                                                                                                                                                                                                                                                                                                                                                                                                                                                                                                                                                                                                                                                                                                                                                                                                                                                                                                                                                                                                                     | 100    | Centre for Bioscience and Nano:        |
| Resource penson delivered Resource penson delivered Resource penson delivered delivered delivered and be beingues like determined of gluesse content of the given samples. Separation of plasma, senum and cell from a colorimetric estimation of gluesse from bleo Isolation of DNA and RNA from an animatissee.  Out come:  Students served branchs on expensand learned new techniques in biomolocular analysis.  Synatrue of the faulties  Previous.                                                                                                                                                                                                                                                                                                                                                                                                                                                                                                                                                                                                                                                                                                                                                                                                                                                                                                                                                                                                                                                                                                                                                                                                                                                                                                                                                                                                                                                                                                                                                                                                                                                                       |        | Receasely Cosmbatore.                  |
| lecture on Biomolecular Analysis. He a demonstrated the techniques like determined of glueose content of the given samples. Separation of plusma, senum and cell from a coloximetric estimation of glueose from blood Isolation of DNA and RNA from an animatissee.  Out come:  Students sereived branchs on expensand learned new techniques in biomolecular analysis.  Synatrue of the faculties  Mendeson  N. 108.                                                                                                                                                                                                                                                                                                                                                                                                                                                                                                                                                                                                                                                                                                                                                                                                                                                                                                                                                                                                                                                                                                                                                                                                                                                                                                                                                                                                                                                                                                                                                                                                                                                                                                          | P      | 1. Al Mindonal Ta Milliant             |
| destrue on biomolecular that guest determinated the techniques like determinated of glucose content of the given samples. Separation of plasma, senum and cell from a colorimetric extination of glucose from blood Isolation of DNA and RNA from an animatissue.  Out come:  Students sereived branchs on expensand learned new technique in biomolecular analysis.  Synatius of the faultis  Mendesen (198).  7. Tohanof.                                                                                                                                                                                                                                                                                                                                                                                                                                                                                                                                                                                                                                                                                                                                                                                                                                                                                                                                                                                                                                                                                                                                                                                                                                                                                                                                                                                                                                                                                                                                                                                                                                                                                                    |        |                                        |
| of glucose content of the given samples, separation of plasma, senum and cell from a Colosimetric estimation of glucose from bleo Isolation of DNA and RNA from an anima tissue. Out come: Students served branchs on expen and learned new techniques in biomolocular analysis. Synatime of the families  Remeasure K. 196.                                                                                                                                                                                                                                                                                                                                                                                                                                                                                                                                                                                                                                                                                                                                                                                                                                                                                                                                                                                                                                                                                                                                                                                                                                                                                                                                                                                                                                                                                                                                                                                                                                                                                                                                                                                                   | 1, 1   | Pianolouslan Haugus                    |
| of gluesse content of the grand cell from a separation of plasma, seems and cell from a colorimetric estimation of gluesse from blood Isolation of DNA and RNA from an animatissee.  Out come:  Students served branchs on expensand learned new techniques in biomolocular analysis.  Synatime of the families  Previous.  Y. 109:                                                                                                                                                                                                                                                                                                                                                                                                                                                                                                                                                                                                                                                                                                                                                                                                                                                                                                                                                                                                                                                                                                                                                                                                                                                                                                                                                                                                                                                                                                                                                                                                                                                                                                                                                                                            | 1 /    | and all the south of the               |
| Separation of presma, serial colors of the color color metric estimation of glusse from blood Isolation of DNA and RNA from an animatissue.  Out come:  Students serious transle on expensand learned new techniques in biomolocular analysis.  Synature of the faculties  Reveloper  K. J. J.                                                                                                                                                                                                                                                                                                                                                                                                                                                                                                                                                                                                                                                                                                                                                                                                                                                                                                                                                                                                                                                                                                                                                                                                                                                                                                                                                                                                                                                                                                                                                                                                                                                                                                                                                                                                                                 | - 1    | - I de Acolont At My grown             |
| Colorimetric Estimation by glass of animal Isolation of DNA and RNA from an animatissie.  Out come:  Students seceived branchs on expensand learned new techniques in biomolocular analysis.  Synatice of the faculties  R. J. J. Johanney.                                                                                                                                                                                                                                                                                                                                                                                                                                                                                                                                                                                                                                                                                                                                                                                                                                                                                                                                                                                                                                                                                                                                                                                                                                                                                                                                                                                                                                                                                                                                                                                                                                                                                                                                                                                                                                                                                    | anna   | matina al meisma, seriam               |
| Out come:  Students served hands on expensed learned new techniques in biomolecular analysis.  Synature of the faculties  M. J. Of.  7. Hohanon.                                                                                                                                                                                                                                                                                                                                                                                                                                                                                                                                                                                                                                                                                                                                                                                                                                                                                                                                                                                                                                                                                                                                                                                                                                                                                                                                                                                                                                                                                                                                                                                                                                                                                                                                                                                                                                                                                                                                                                               | Cala   | inetic estimation of glusse from blood |
| out come:  Students served hands on expen and learned new technique in biomolecular analysis.  Synature of the faculties  Remeasure  K. J. O.S.                                                                                                                                                                                                                                                                                                                                                                                                                                                                                                                                                                                                                                                                                                                                                                                                                                                                                                                                                                                                                                                                                                                                                                                                                                                                                                                                                                                                                                                                                                                                                                                                                                                                                                                                                                                                                                                                                                                                                                                | TANK   | tion at DNA and RNA from an anima      |
| out come:  Students served hands on expensand learned new techniques in biomolecular analysis.  Synature of the faculties  Revelopment (C. 10).                                                                                                                                                                                                                                                                                                                                                                                                                                                                                                                                                                                                                                                                                                                                                                                                                                                                                                                                                                                                                                                                                                                                                                                                                                                                                                                                                                                                                                                                                                                                                                                                                                                                                                                                                                                                                                                                                                                                                                                | tisce  |                                        |
| Students served tranchs on expense and learned new techniques in biomolecular analysis.  Synature of the faculties  Mileson  K. 196.                                                                                                                                                                                                                                                                                                                                                                                                                                                                                                                                                                                                                                                                                                                                                                                                                                                                                                                                                                                                                                                                                                                                                                                                                                                                                                                                                                                                                                                                                                                                                                                                                                                                                                                                                                                                                                                                                                                                                                                           | 10.1   | 4 7 4 4 4                              |
| Synatine of the faculties  Receledan  K. J. J.                                                                                                                                                                                                                                                                                                                                                                                                                                                                                                                                                                                                                                                                                                                                                                                                                                                                                                                                                                                                                                                                                                                                                                                                                                                                                                                                                                                                                                                                                                                                                                                                                                                                                                                                                                                                                                                                                                                                                                                                                                                                                 | Joseph | Students serioned branchs on expen     |
| Synature of the faculties  Reculedon  K. J  7. Tokanon                                                                                                                                                                                                                                                                                                                                                                                                                                                                                                                                                                                                                                                                                                                                                                                                                                                                                                                                                                                                                                                                                                                                                                                                                                                                                                                                                                                                                                                                                                                                                                                                                                                                                                                                                                                                                                                                                                                                                                                                                                                                         | and    | learned new technique in biomoloxulas  |
| Synature of the faculties  (M. J. G  7. Tohano)                                                                                                                                                                                                                                                                                                                                                                                                                                                                                                                                                                                                                                                                                                                                                                                                                                                                                                                                                                                                                                                                                                                                                                                                                                                                                                                                                                                                                                                                                                                                                                                                                                                                                                                                                                                                                                                                                                                                                                                                                                                                                | uneu   | uss.                                   |
| K. Lof. 7. Holand                                                                                                                                                                                                                                                                                                                                                                                                                                                                                                                                                                                                                                                                                                                                                                                                                                                                                                                                                                                                                                                                                                                                                                                                                                                                                                                                                                                                                                                                                                                                                                                                                                                                                                                                                                                                                                                                                                                                                                                                                                                                                                              | Su     | grature of the faculties               |
| 7. Hohanon                                                                                                                                                                                                                                                                                                                                                                                                                                                                                                                                                                                                                                                                                                                                                                                                                                                                                                                                                                                                                                                                                                                                                                                                                                                                                                                                                                                                                                                                                                                                                                                                                                                                                                                                                                                                                                                                                                                                                                                                                                                                                                                     | 1      | Beulestern                             |
| 7. Hohanon                                                                                                                                                                                                                                                                                                                                                                                                                                                                                                                                                                                                                                                                                                                                                                                                                                                                                                                                                                                                                                                                                                                                                                                                                                                                                                                                                                                                                                                                                                                                                                                                                                                                                                                                                                                                                                                                                                                                                                                                                                                                                                                     | K      | · lef                                  |
| Signature of the Signature of the Signature                                                                                                                                                                                                                                                                                                                                                                                                                                                                                                                                                                                                                                                                                                                                                                                                                                                                                                                                                                                                                                                                                                                                                                                                                                                                                                                                                                                                                                                                                                                                                                                                                                                                                                                                                                                                                                                                                                                                                                                                                                                                                    | 1      | 1. Mohanof                             |
| Signature of the Signature of the Signature                                                                                                                                                                                                                                                                                                                                                                                                                                                                                                                                                                                                                                                                                                                                                                                                                                                                                                                                                                                                                                                                                                                                                                                                                                                                                                                                                                                                                                                                                                                                                                                                                                                                                                                                                                                                                                                                                                                                                                                                                                                                                    | -      |                                        |
| Signature of the Signature of the Signature                                                                                                                                                                                                                                                                                                                                                                                                                                                                                                                                                                                                                                                                                                                                                                                                                                                                                                                                                                                                                                                                                                                                                                                                                                                                                                                                                                                                                                                                                                                                                                                                                                                                                                                                                                                                                                                                                                                                                                                                                                                                                    |        | Godney To Lakel                        |
| Des as ordinator La Discional                                                                                                                                                                                                                                                                                                                                                                                                                                                                                                                                                                                                                                                                                                                                                                                                                                                                                                                                                                                                                                                                                                                                                                                                                                                                                                                                                                                                                                                                                                                                                                                                                                                                                                                                                                                                                                                                                                                                                                                                                                                                                                  | e all  | to the Circle of the Circle            |
|                                                                                                                                                                                                                                                                                                                                                                                                                                                                                                                                                                                                                                                                                                                                                                                                                                                                                                                                                                                                                                                                                                                                                                                                                                                                                                                                                                                                                                                                                                                                                                                                                                                                                                                                                                                                                                                                                                                                                                                                                                                                                                                                | Mana   | the of the signature of the signature  |