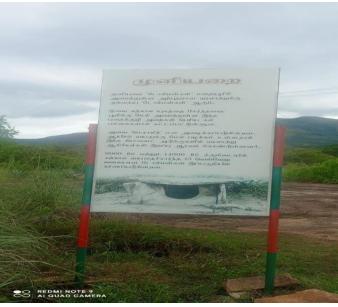

Place: Kanthaloor

On 08-09-2023 Friday 57 students & 3 faculties of Economics department visited Kanthaloor related with the curriculum Core II – Agricultural Economics. We saw fruit garden naming "SNOWLINE FRUITSGARDEN" which is situated in high range hill. The fruits such as apple tree, fashion fruit, orange, pomegranate, apricots, guava and plums trees are cultivated and marketed.

Then we went to "MUNIYARA ANAKOTTRAPARA" park, we came to know how DWARF lived in a cave. It's a beautiful historic place where we saw ancient sages place and had a nice view point too.

At last, we went to Jaggery making unit an agro based industry, "MESSA" Jaggery factory using traditional methods for the preparation of jaggery. We bought original Jaggery from the manufacturing unit with low cost.



















#### **Syllabus:**

#### **Part III - Core II Agricultural Economics**

#### Unit I

Introduction: Agriculture- Meaning- Importance of Agriculture- Special features and problems of Agriculture - Causes for low productivity in agriculture.

**Course Code: 121E02** 

#### Unit II:

Land Utilization in India - Agricultural Holdings - Land Reforms: Sub- division and Fragmentation of Holdings- Effects. Cropping Pattern - Factors influencing Cropping Pattern

#### Unit III:

Agricultural Inputs - Irrigation – Types. HYV Seeds, Fertilizers and Manures, implements and Machinery. Sources of Agricultural Finance. New Agricultural Strategy and Green Revolution-Effects. A Brief Note on Need for Second Green Revolution

#### **Unit IV:**

Post Green Revolution Developments-Contract Farming