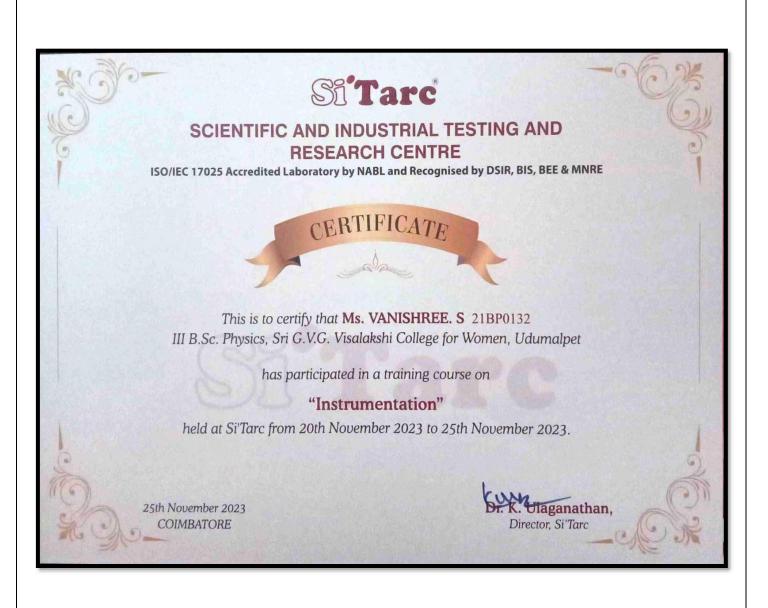

## III-B.Sc (Physics) 2023-2024

List of students attended Internship at Scientific and Industrial Testing and Research Centre (Si'Tarc)

**Title: Instrumentation** 

| Register No | Name             | Date                    |
|-------------|------------------|-------------------------|
| 21BP0111    | ANUSHIYA C       | 20/11/2023- 25/11/2023  |
| 21BP0112    | BHARATHI K       | 20/11/2023- 25/11/2023  |
| 21BP0113    | BOOMIKA J        | 20/11/2023- 25/11/2023  |
| 21BP0114    | DIVYADHARSHINI R | 20/11/2023- 25/11/2023  |
| 21BP0115    | GOGULARANI E     | 20/11/2023- 25/11/2023  |
| 21BP0116    | GOMATHI K        | 20/11/2023- 25/11/2023  |
| 21BP0117    | KAVITHA N        | 20/11/2023- 25/11/2023  |
| 21BP0118    | KIRUTHIKA K      | 20/11/2023 - 25/11/2023 |
| 21BP0119    | MADHUBALA T      | 20/11/2023 - 25/11/2023 |
| 21BP0120    | MAHA NAVINYA S   | 20/11/2023- 25/11/2023  |
| 21BP0121    | PRIYADHARSHINI R | 20/11/2023- 25/11/2023  |
| 21BP0122    | PRIYAVADHANA K R | 20/11/2023- 25/11/2023  |
| 21BP0123    | RENUGA DEVI M K  | 20/11/2023- 25/11/2023  |
| 21BP0124    | RITHANYA K       | 20/11/2023- 25/11/2023  |
| 21BP0125    | RUBASREE M       | 20/11/2023- 25/11/2023  |
| 21BP0126    | SAJIRA R         | 20/11/2023- 25/11/2023  |
| 21BP0127    | SANGAVI K        | 20/11/2023 - 25/11/2023 |
| 21BP0128    | SANGEETHA S      | 20/11/2023 - 25/11/2023 |
| 21BP0129    | SHANMUGAPRIYA S  | 20/11/2023 - 25/11/2023 |
| 21BP0130    | SIVARANJANI R    | 20/11/2023 - 25/11/2023 |
| 21BP0132    | VANISHREE S      | 20/11/2023- 25/11/2023  |

## SCIENTIFIC AND INDUSTRIAL TESTING AND RESEARCH CENTRE

ISO/IEC 17025 Accredited Laboratory by NABL and Recognised by DSIR, BIS, BEE & MNRE

This is to certify that Ms. SANGEETHA. S 21BP0128

III B.Sc. Physics, Sri G.V.G. Visalakshi College for Women, Udumalpet

has participated in a training course on

"Instrumentation"

held at Si'Tarc from 20th November 2023 to 25th November 2023.

25th November 2023 COIMBATORE Dr. K. Glaganathan, Director, Si'Tarc

COIMBATORE

Director, Si'Tarc