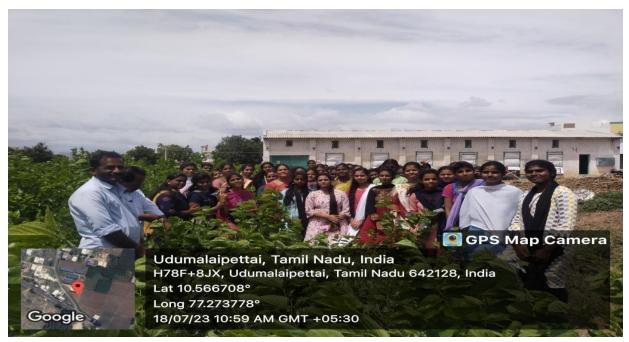

### "Training on Mushroom Cultivation" List of Beneficiaries

Autonomous & Affiliated to Bharathiar University Accredited at A<sup>+</sup> Grade by NAAC [5th Cycle] Udumalpet – 642128, Tamil Nadu.