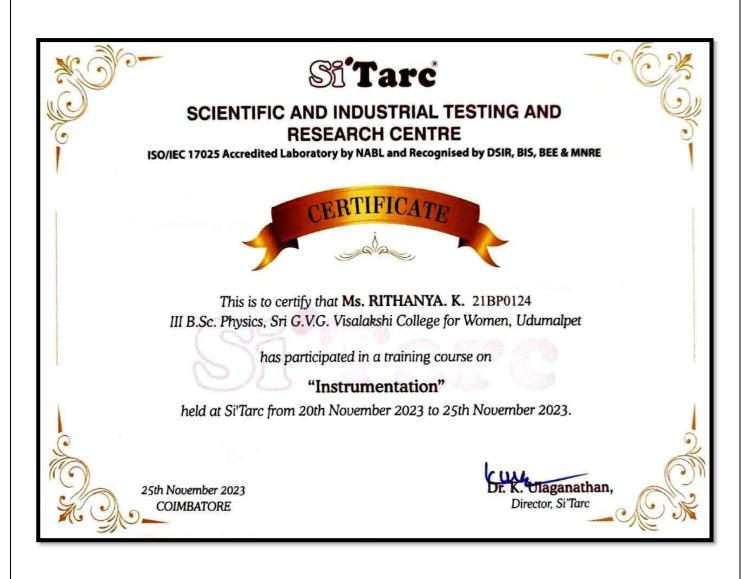

## III-B.Sc (Physics) 2023-2024

List of students attended Internship at Scientific and Industrial Testing and Research Centre (Si'Tarc)

**Title: Instrumentation** 

| Register No | Name             | Date                    |
|-------------|------------------|-------------------------|
| 21BP0111    | ANUSHIYA C       | 20/11/2023- 25/11/2023  |
| 21BP0112    | BHARATHI K       | 20/11/2023- 25/11/2023  |
| 21BP0113    | BOOMIKA J        | 20/11/2023- 25/11/2023  |
| 21BP0114    | DIVYADHARSHINI R | 20/11/2023- 25/11/2023  |
| 21BP0115    | GOGULARANI E     | 20/11/2023- 25/11/2023  |
| 21BP0116    | GOMATHI K        | 20/11/2023- 25/11/2023  |
| 21BP0117    | KAVITHA N        | 20/11/2023- 25/11/2023  |
| 21BP0118    | KIRUTHIKA K      | 20/11/2023 - 25/11/2023 |
| 21BP0119    | MADHUBALA T      | 20/11/2023 - 25/11/2023 |
| 21BP0120    | MAHA NAVINYA S   | 20/11/2023- 25/11/2023  |
| 21BP0121    | PRIYADHARSHINI R | 20/11/2023- 25/11/2023  |
| 21BP0122    | PRIYAVADHANA K R | 20/11/2023- 25/11/2023  |
| 21BP0123    | RENUGA DEVI M K  | 20/11/2023- 25/11/2023  |
| 21BP0124    | RITHANYA K       | 20/11/2023- 25/11/2023  |
| 21BP0125    | RUBASREE M       | 20/11/2023- 25/11/2023  |
| 21BP0126    | SAJIRA R         | 20/11/2023- 25/11/2023  |
| 21BP0127    | SANGAVI K        | 20/11/2023 - 25/11/2023 |
| 21BP0128    | SANGEETHA S      | 20/11/2023 - 25/11/2023 |
| 21BP0129    | SHANMUGAPRIYA S  | 20/11/2023 - 25/11/2023 |
| 21BP0130    | SIVARANJANI R    | 20/11/2023 - 25/11/2023 |
| 21BP0132    | VANISHREE S      | 20/11/2023- 25/11/2023  |