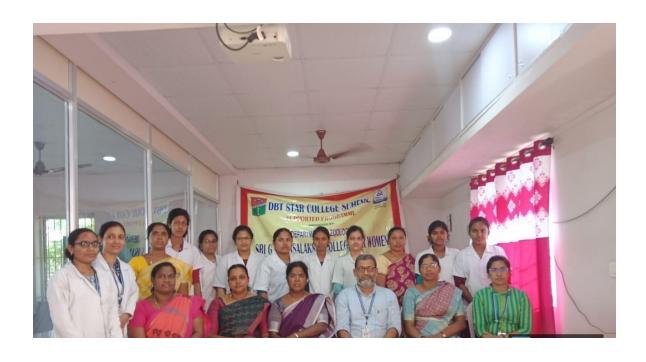

#### **ORGANIZING COMMITEE**

- Dr.K.Manimegalai, Assistant Professor.
- Dr.M.Mohanasundari, Assistant Professor.