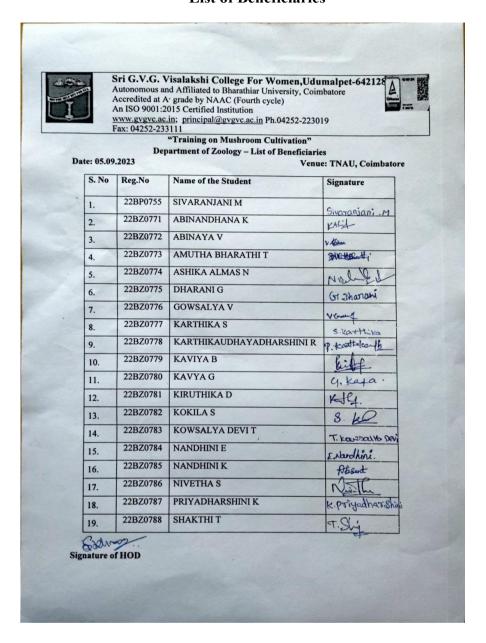

|

### "Training on Mushroom Cultivation" List of Beneficiaries













Autonomous & Affiliated to Bharathiar University Accredited at A<sup>+</sup> Grade by NAAC [5th Cycle] Udumalpet – 642128, Tamil Nadu.

#### **CRITERION II - TEACHING LEARNING AND EVALUATION**

2.3.1. Student centric methods, such as experiential learning, participative learning and problem solving methodologies are used for enhancing learning experience

2.3 Teaching - Learning Process

Industrial/Institutional Visit



### SRI G.V.G. VISALAKSHI COLLEGE FOR WOMEN

Autonomous & Affiliated to Bharathiar University Accredited at A<sup>+</sup> Grade by NAAC [5th Cycle] Udumalpet – 642128, Tamil Nadu.

#### **Institutional Visit**

#### DEPARTMENT OF PHYSICS

VENUE: KODAIKANAL

DATE: 13.12.2023

Udumalpet 11.12.2023

From

Dr.B.Kavitha
Department DBT Coordinator
Department of Physi