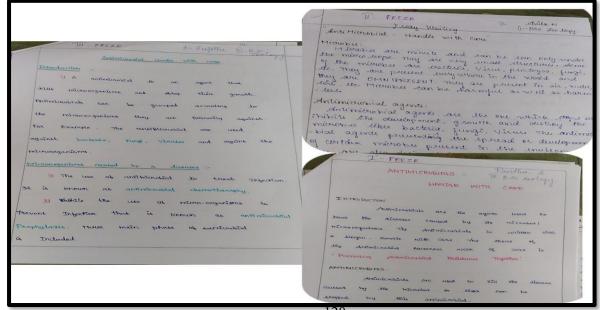

## Report – Minutes

## "Workshop on Lab Training on Techniques in Biomolecular Analysis"

| Two Days Wookshop ON Techniques IN Biomolecular Analysis.  Dale: 22. 2. 2024 and 23. 2. 2024. Venue: Bri G. V. G. Visalakshi College Department of Zeology Laboratary 22. 2. 2024.  Venue: Centre for Biomolecular Analysis Eathanari, Combatore.  Resource Person: Dr. R. Regunathan Director Gor Bioscience and Nano Research. Combatore.  Beneficieries: 46 students + 5 faculties.  Resource person delivered a demonstrated the techniques like determina of glucose content of the given Samples. Separation of plusma, Senum and cell from a Coloximetric estimation of glusse from bloo Isolation of DNA and RNA from an anim.  tirce Out come: Students received hands on expen and learned new techniques in biomolocular analysis.  Synatime of the faculties  Prevalency  K. J. D.  T. Tohanof.  Coloximator Hod Thinippel                                                                                                                                                                                                                                                                                                                                                                                                                                                                                                                                                                                                                                                                                                                                                                                                                                                                                                                                                                                                                                                                                                                                                                                                                                                                                         |        | 37                                     |
|--------------------------------------------------------------------------------------------------------------------------------------------------------------------------------------------------------------------------------------------------------------------------------------------------------------------------------------------------------------------------------------------------------------------------------------------------------------------------------------------------------------------------------------------------------------------------------------------------------------------------------------------------------------------------------------------------------------------------------------------------------------------------------------------------------------------------------------------------------------------------------------------------------------------------------------------------------------------------------------------------------------------------------------------------------------------------------------------------------------------------------------------------------------------------------------------------------------------------------------------------------------------------------------------------------------------------------------------------------------------------------------------------------------------------------------------------------------------------------------------------------------------------------------------------------------------------------------------------------------------------------------------------------------------------------------------------------------------------------------------------------------------------------------------------------------------------------------------------------------------------------------------------------------------------------------------------------------------------------------------------------------------------------------------------------------------------------------------------------------------------------|--------|----------------------------------------|
| Dale: 22. 2 2024 and 23.2.2024.  Venue: Shi G.V. 4. Visalakahi college Department of Zoobogy Laboratary 22.2.2024.  Venue: Centre for Biomolecular Amlysis Eachanani, Combatore:  Resource Person: Dr. R. Regunathan Director Centre for Bioscience and Nano Research, Combatore.  Beneficieries: 46 students + 5 faculties.  Resource person delivered  lecture on Biomolecular Analysis. He a demonstrated the techniques like determina of glucose content of the given Barroples, Separation of plusma, Senum and cell from a coloximetric estimation of glusse from bleo Isolation of DNA and RNA from an anima tissue. Out come:  Students received brancle on expen and learned new techniques in biomolecular analysis.  Synatrue of the faculties  Personal                                                                                                                                                                                                                                                                                                                                                                                                                                                                                                                                                                                                                                                                                                                                                                                                                                                                                                                                                                                                                                                                                                                                                                                                                                                                                                                                                           |        | Two Days Wookshop ON Techniques IN     |
| Dale: 22. 2. 2024 and 23. Surgery Venue: Shi G. V. G. Visalakshi College Department of Zoology Laboratory 22. 2. 2024  Venue: Centre for Biomolecular Amlysis Eachanari, Wimbatore: Resource Person: Dr. R. Ragunathan Director Centre for Bioscience and Nano Research. Combatore.  Beneficieries: 46 Students + 5 faculties: Resource person delivered a demonstrated the techniques like determina of gluesse content of the given Bamples. Separation of plusma, some and cell from a coloximetric estimation of gluesse from bloo Isolation of DNA and RNA from an anima tissue Out come: Students received branchs on expen and learned new techniques in biomolocular analysis. Synature of the faculties  Personary.  Y. Johanny.                                                                                                                                                                                                                                                                                                                                                                                                                                                                                                                                                                                                                                                                                                                                                                                                                                                                                                                                                                                                                                                                                                                                                                                                                                                                                                                                                                                      |        | Di malaulan Analysis.                  |
| Department of Zoology Laboratary  22.2.2024  Venue: Centre for Biomolecular Ambyris  Eachanari, Commatare.  Resource Penson: Dr. R. Ragunathan  Director  Centre for Bioscience and Nano  Research, Cosmbatere.  Beneficieries: 46 Students + 5 faculties:  Resource penson delivered  Resource penson delivered  Resource penson delivered  Acture on Biomolecular Analysis. He a  demonstrated the techniques like determina  of glucose content of the given samples,  Separation of plasma, senum and cell from a  colorimetric estimation of glucose from bleo  Isolation of DNA and RNA from an animatissie.  Out come:  Students secived brancls on expen  and learned new techniques in biomolocular  analysis.  Synature of the faculties  Personal.  T. Tohonof.                                                                                                                                                                                                                                                                                                                                                                                                                                                                                                                                                                                                                                                                                                                                                                                                                                                                                                                                                                                                                                                                                                                                                                                                                                                                                                                                                     |        | 320 moderate 23.2.2024.                |
| Deput ment of the off  22.2.2024  Venue: Centre for Bismolevular Amlysis  Eachanari, Commatare.  Resource Penson: Dr. R. Ragunathan  Director  Centre for Bioscience and Nano  Research, Cosmbetore.  Beneficieries: 46 students + 5 faculties:  Resource penson delivered a  demonstrated the techniques like determina  of glueose content of the given samples,  Separation of plasma, Serum and cell from a  colorimetric estimation of glueose from bleo  Isolation of DNA and RNA from an animatissee.  Out come:  Students secived branchs on expen  and learned new techniques in biomolocular  analysis.  Synature of the faculties  Personnel.  T. Tohaner.                                                                                                                                                                                                                                                                                                                                                                                                                                                                                                                                                                                                                                                                                                                                                                                                                                                                                                                                                                                                                                                                                                                                                                                                                                                                                                                                                                                                                                                          | Date   | 2. C. VI Vica Pakehi College           |
| Venue: Centre for Biomolevulan Analysis  Eachanari, Combatore.  Resource Person: Dr. R. Ragunathan  Director  Centre for Biosvience and Nano  Research, Combatore.  Beneficieries: 46 Students + 5 faculties  Resource person delivered a  demonstrated the techniques like determine  of glueose content of the given samples,  Separation of plusma, Senum and cell from a  coloximetric estimation of glueose from blood  Isolation of DNA and RNA from an animatissee  Out come:  Students serioved branchs on expensand personal rew techniques in biomolecular  analysis.  Synature of the faculties  Mileson                                                                                                                                                                                                                                                                                                                                                                                                                                                                                                                                                                                                                                                                                                                                                                                                                                                                                                                                                                                                                                                                                                                                                                                                                                                                                                                                                                                                                                                                                                            | venue  | 200 Grant at Zoology Laboratory        |
| Venue: Centre for Biomolevilari Margari, Combatore.  Resource Person: Dr. R. Ragunathan  Director  Centre for Biosciènce and Nano  Research, Combatore.  Beneficieries: 46 students + 5 faculties:  Resource person delivered a  demonstrated the techniques like determina  of glueose content af the given samples,  separation af plasma, semum and cell from a  colorimetric estimation of gluose from bleo  Isolation af DNA and RNA from an animatissee  Out come:  Students seceived branchs on expensand semulation.  Synature of the faculties  Resource person delivered branchs on expensand semulation.  Students seceived branchs on expensand semulation.  Synature of the faculties.  Therefore  There |        |                                        |
| Resource Person: Dr. R. Ragunathan  Director  Centre for Biosciène and Nano  Research, Cosmbatore.  Beneficieries: 46 students + 5 faculties:  Resource penson delivered a  demonstrated the techniques like determina  of glueose content af the given samples,  separation af plasma, senum and cell from a  coloximetric estimation of glueose from bloo  Isolation af DNA and RNA from an anima  tissue.  Out come:  Students sereived branchs on expen  and learned new techniques in biomolocular  analysis.  Synatime of the faculties  Reculeasen  K. Jof.                                                                                                                                                                                                                                                                                                                                                                                                                                                                                                                                                                                                                                                                                                                                                                                                                                                                                                                                                                                                                                                                                                                                                                                                                                                                                                                                                                                                                                                                                                                                                             | -      | 22. 2. 20 24 Pinnoleulan Analysis      |
| Resource Person: Dr. R. Ragunathan  Director  Centre for Biosciènce and Nano Research, Cosmbitore.  Beneficieries: 46 students + 5 faculties:  Resource person delivered a demonstrated the techniques like determina of glueose content of the given samples, separation of plusma, senum and cell from a coloximetric estimation of glueose from bloo Isolation of DNA and RNA from an anima tissue.  Out come:  Students sereived branchs on expen and learned new techniques in biomoloxular analysis.  Synatime of the faculties  Received.  Y. Johnney.                                                                                                                                                                                                                                                                                                                                                                                                                                                                                                                                                                                                                                                                                                                                                                                                                                                                                                                                                                                                                                                                                                                                                                                                                                                                                                                                                                                                                                                                                                                                                                  | venu   | e : Centre for Bunkature               |
| Research. Cosmbatore.  Beneficieries: 46 Students + 5 faculties:  Resource penson delivered a lecture on Biomolecular Analysis. He a demonstrated the techniques like determinate of glucose content of the given samples.  Separation of plasma, senum and cell from a coloximetric estimation of glucose from bleo Isolation of DNA and RNA from an animatissue.  Out come:  Students served branchs on expensand learned new technique in biomolecular analysis.  Synature of the faculties  Revelescent of the faculties  Revelescent of the faculties                                                                                                                                                                                                                                                                                                                                                                                                                                                                                                                                                                                                                                                                                                                                                                                                                                                                                                                                                                                                                                                                                                                                                                                                                                                                                                                                                                                                                                                                                                                                                                     |        | Dr. D. Ragunathan                      |
| Research, Cosmbatore.  Beneficieries: 46 students + 5 faculties:  Resource penson delivered a lecture on Biomolecular Analysis. He a demonstrated the techniques like determine of glucose content of the given samples.  Separation of plasma, senum and cell from a coloximetric estimation of glucose from bleo Isolation of DNA and RNA from an animatissue.  Out come:  Students servived branchs on expensand learned new technique in biomolecular analysis.  Synature of the faulties  Prince Senior.  T. Tohanof.                                                                                                                                                                                                                                                                                                                                                                                                                                                                                                                                                                                                                                                                                                                                                                                                                                                                                                                                                                                                                                                                                                                                                                                                                                                                                                                                                                                                                                                                                                                                                                                                     | Resou  | nee Penson: Dinector                   |
| Research, Cosmbatore.  Beneficieries: 46 students + 5 faculties:  Resource penson delivered a lecture on Biomolecular Analysis. He a demonstrated the techniques like determine of glucose content of the given samples.  Separation of plasma, senum and cell from a coloximetric estimation of glucose from bleo Isolation of DNA and RNA from an animatissue.  Out come:  Students servived branchs on expensand learned new technique in biomolecular analysis.  Synature of the faulties  Prince Senior.  T. Tohanof.                                                                                                                                                                                                                                                                                                                                                                                                                                                                                                                                                                                                                                                                                                                                                                                                                                                                                                                                                                                                                                                                                                                                                                                                                                                                                                                                                                                                                                                                                                                                                                                                     | 100    | Centre for Bioscience and Nano:        |
| Resource penson delivered Resource penson delivered Resource penson delivered delivered delivered and be beingues like determined of gluesse content of the given samples. Separation of plasma, senum and cell from a colorimetric estimation of gluesse from bleo Isolation of DNA and RNA from an animatissee.  Out come:  Students served branchs on expensand learned new techniques in biomolocular analysis.  Synatrue of the faulties  Previous.                                                                                                                                                                                                                                                                                                                                                                                                                                                                                                                                                                                                                                                                                                                                                                                                                                                                                                                                                                                                                                                                                                                                                                                                                                                                                                                                                                                                                                                                                                                                                                                                                                                                       |        | Receasely Cosmbatore.                  |
| lecture on Biomolecular Analysis. He a demonstrated the techniques like determined of glueose content of the given samples. Separation of plusma, senum and cell from a coloximetric estimation of glueose from blood Isolation of DNA and RNA from an animatissee.  Out come:  Students sereived branchs on expensand learned new techniques in biomolecular analysis.  Synatrue of the faculties  Mendeson  N. 108.                                                                                                                                                                                                                                                                                                                                                                                                                                                                                                                                                                                                                                                                                                                                                                                                                                                                                                                                                                                                                                                                                                                                                                                                                                                                                                                                                                                                                                                                                                                                                                                                                                                                                                          | P      | 1. Al Mindonal Ta Milliant             |
| destrue on biomolecular that guest determinated the techniques like determinated of glucose content of the given samples. Separation of plasma, senum and cell from a colorimetric extination of glucose from blood Isolation of DNA and RNA from an animatissue.  Out come:  Students sereived branchs on expensand learned new technique in biomolecular analysis.  Synatius of the faultis  Mendesen (198).  7. Tohanof.                                                                                                                                                                                                                                                                                                                                                                                                                                                                                                                                                                                                                                                                                                                                                                                                                                                                                                                                                                                                                                                                                                                                                                                                                                                                                                                                                                                                                                                                                                                                                                                                                                                                                                    |        |                                        |
| of glucose content of the given samples, separation of plasma, senum and cell from a Colosimetric estimation of glucose from bleo Isolation of DNA and RNA from an anima tissue. Out come: Students served branchs on expen and learned new techniques in biomolocular analysis. Synatime of the families  Remeasure K. 196.                                                                                                                                                                                                                                                                                                                                                                                                                                                                                                                                                                                                                                                                                                                                                                                                                                                                                                                                                                                                                                                                                                                                                                                                                                                                                                                                                                                                                                                                                                                                                                                                                                                                                                                                                                                                   | 1, 1   | Pianolouslan Haugus                    |
| of gluesse content of the grand cell from a separation of plasma, seems and cell from a colorimetric estimation of gluesse from blood Isolation of DNA and RNA from an animatissee.  Out come:  Students served branchs on expensand learned new techniques in biomolocular analysis.  Synatime of the families  Previous.  Y. 109:                                                                                                                                                                                                                                                                                                                                                                                                                                                                                                                                                                                                                                                                                                                                                                                                                                                                                                                                                                                                                                                                                                                                                                                                                                                                                                                                                                                                                                                                                                                                                                                                                                                                                                                                                                                            | 1 /    | and all the south of the               |
| Separation of presma, serial colors of the color color metric estimation of glusse from blood Isolation of DNA and RNA from an animatissue.  Out come:  Students serious transle on expensand learned new techniques in biomolocular analysis.  Synature of the faculties  Reveloper  K. J. J.                                                                                                                                                                                                                                                                                                                                                                                                                                                                                                                                                                                                                                                                                                                                                                                                                                                                                                                                                                                                                                                                                                                                                                                                                                                                                                                                                                                                                                                                                                                                                                                                                                                                                                                                                                                                                                 | - 1    | - I de Acolont At My grown             |
| Colorimetric Estimation by glass of animal Isolation of DNA and RNA from an animatissie.  Out come:  Students seceived branchs on expensand learned new techniques in biomolocular analysis.  Synatice of the faculties  R. J. J. Johanney.                                                                                                                                                                                                                                                                                                                                                                                                                                                                                                                                                                                                                                                                                                                                                                                                                                                                                                                                                                                                                                                                                                                                                                                                                                                                                                                                                                                                                                                                                                                                                                                                                                                                                                                                                                                                                                                                                    | anna   | matina al meisma, seriam               |
| Out come:  Students served hands on expensed learned new techniques in biomolecular analysis.  Synature of the faculties  M. J. Of.  7. Hohanon.                                                                                                                                                                                                                                                                                                                                                                                                                                                                                                                                                                                                                                                                                                                                                                                                                                                                                                                                                                                                                                                                                                                                                                                                                                                                                                                                                                                                                                                                                                                                                                                                                                                                                                                                                                                                                                                                                                                                                                               | Cala   | inetic estimation of glusse from blood |
| out come:  Students served hands on expen and learned new technique in biomolecular analysis.  Synature of the faculties  Remeasure  K. J. O.S.                                                                                                                                                                                                                                                                                                                                                                                                                                                                                                                                                                                                                                                                                                                                                                                                                                                                                                                                                                                                                                                                                                                                                                                                                                                                                                                                                                                                                                                                                                                                                                                                                                                                                                                                                                                                                                                                                                                                                                                | TANK   | tion at DNA and RNA from an anima      |
| out come:  Students served hands on expensand learned new techniques in biomolecular analysis.  Synature of the faculties  Revelopment (C. 10).                                                                                                                                                                                                                                                                                                                                                                                                                                                                                                                                                                                                                                                                                                                                                                                                                                                                                                                                                                                                                                                                                                                                                                                                                                                                                                                                                                                                                                                                                                                                                                                                                                                                                                                                                                                                                                                                                                                                                                                | tisce  |                                        |
| Students served tranchs on expense and learned new techniques in biomolecular analysis.  Synature of the faculties  Mileson  K. 196.                                                                                                                                                                                                                                                                                                                                                                                                                                                                                                                                                                                                                                                                                                                                                                                                                                                                                                                                                                                                                                                                                                                                                                                                                                                                                                                                                                                                                                                                                                                                                                                                                                                                                                                                                                                                                                                                                                                                                                                           | 10.1   | 4 7 4 4 4                              |
| Synatine of the faculties  Receledan  K. J. J.                                                                                                                                                                                                                                                                                                                                                                                                                                                                                                                                                                                                                                                                                                                                                                                                                                                                                                                                                                                                                                                                                                                                                                                                                                                                                                                                                                                                                                                                                                                                                                                                                                                                                                                                                                                                                                                                                                                                                                                                                                                                                 | Joseph | Students serioned branchs on expen     |
| Synature of the faculties  Reculedon  K. J  7. Tokanon                                                                                                                                                                                                                                                                                                                                                                                                                                                                                                                                                                                                                                                                                                                                                                                                                                                                                                                                                                                                                                                                                                                                                                                                                                                                                                                                                                                                                                                                                                                                                                                                                                                                                                                                                                                                                                                                                                                                                                                                                                                                         | and    | learned new technique in biomoloxulas  |
| Synature of the faculties  (M. J. G  7. Tohano)                                                                                                                                                                                                                                                                                                                                                                                                                                                                                                                                                                                                                                                                                                                                                                                                                                                                                                                                                                                                                                                                                                                                                                                                                                                                                                                                                                                                                                                                                                                                                                                                                                                                                                                                                                                                                                                                                                                                                                                                                                                                                | uneu   | uss.                                   |
| K. Lof. 7. Holand                                                                                                                                                                                                                                                                                                                                                                                                                                                                                                                                                                                                                                                                                                                                                                                                                                                                                                                                                                                                                                                                                                                                                                                                                                                                                                                                                                                                                                                                                                                                                                                                                                                                                                                                                                                                                                                                                                                                                                                                                                                                                                              | Su     | grature of the faculties               |
| 7. Hohanon                                                                                                                                                                                                                                                                                                                                                                                                                                                                                                                                                                                                                                                                                                                                                                                                                                                                                                                                                                                                                                                                                                                                                                                                                                                                                                                                                                                                                                                                                                                                                                                                                                                                                                                                                                                                                                                                                                                                                                                                                                                                                                                     | 1      | Beulestern                             |
| 7. Hohanon                                                                                                                                                                                                                                                                                                                                                                                                                                                                                                                                                                                                                                                                                                                                                                                                                                                                                                                                                                                                                                                                                                                                                                                                                                                                                                                                                                                                                                                                                                                                                                                                                                                                                                                                                                                                                                                                                                                                                                                                                                                                                                                     | K      | · lef                                  |
| Signature of the Signature of the Signature                                                                                                                                                                                                                                                                                                                                                                                                                                                                                                                                                                                                                                                                                                                                                                                                                                                                                                                                                                                                                                                                                                                                                                                                                                                                                                                                                                                                                                                                                                                                                                                                                                                                                                                                                                                                                                                                                                                                                                                                                                                                                    | 1      | 1. Mohanof                             |
| Signature of the Signature of the Signature                                                                                                                                                                                                                                                                                                                                                                                                                                                                                                                                                                                                                                                                                                                                                                                                                                                                                                                                                                                                                                                                                                                                                                                                                                                                                                                                                                                                                                                                                                                                                                                                                                                                                                                                                                                                                                                                                                                                                                                                                                                                                    | -      |                                        |
| Signature of the Signature of the Signature                                                                                                                                                                                                                                                                                                                                                                                                                                                                                                                                                                                                                                                                                                                                                                                                                                                                                                                                                                                                                                                                                                                                                                                                                                                                                                                                                                                                                                                                                                                                                                                                                                                                                                                                                                                                                                                                                                                                                                                                                                                                                    |        | Godney To Lakel                        |
| Des as ordinator La Discional                                                                                                                                                                                                                                                                                                                                                                                                                                                                                                                                                                                                                                                                                                                                                                                                                                                                                                                                                                                                                                                                                                                                                                                                                                                                                                                                                                                                                                                                                                                                                                                                                                                                                                                                                                                                                                                                                                                                                                                                                                                                                                  | e all  | to the Circle of the Circle            |
|                                                                                                                                                                                                                                                                                                                                                                                                                                                                                                                                                                                                                                                                                                                                                                                                                                                                                                                                                                                                                                                                                                                                                                                                                                                                                                                                                                                                                                                                                                                                                                                                                                                                                                                                                                                                                                                                                                                                                                                                                                                                                                                                | Mana   | the of the signature of the signature  |