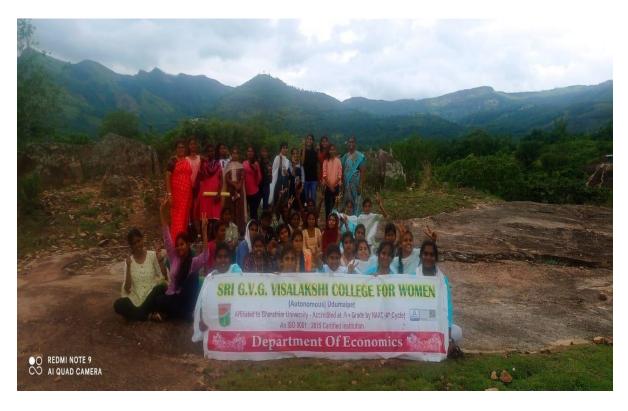

023

Place: Kanthaloor

On 08-09-2023 Friday 57 students & 3 faculties of Economics department visited Kanthaloor related with the curriculum Core II – Agricultural Economics. We saw fruit garden naming "SNOWLINE FRUITSGARDEN" which is situated in high range hill. The fruits such as apple tree, fashion fruit, orange, pomegranate, apricots, guava and plums trees are cultivated and marketed.

Then we went to "MUNIYARA ANAKOTTRAPARA" park, we came to know how DWARF lived in a cave. It's a beautiful historic place where we saw ancient sages place and had a nice view point too.

At last, we went to Jaggery making unit an agro based industry, "MESSA" Jaggery factory using traditional methods for the preparation of jaggery. We bought original Jaggery from the manufacturing unit with low cost.



















#### **Syllabus:**

#### **Part III - Core II Agricultural Economics**

#### Unit I

Introduction: Agriculture- Meaning- Importance of Agriculture- Special features and problems of Agriculture - Causes for low productivity in agriculture.

**Course Code: 121E02** 

#### Unit II:

Land Utilization in India - Agricultural Holdings - Land Reforms: Sub- division and Fragmentation of Holdings- Effects. Cropping Pattern - Factors influencing Cropping Pattern

#### Unit III:

Agricultural Inputs - Irrigation – Types. HYV Seeds, Fertilizers and Manures, implements and Machinery. Sources of Agricultural Finance. New Agricultural Strategy and Green Revolution-Effects. A Brief Note on Need for Second Green Revolution

#### **Unit IV:**

Post Green Revolution Developments-Contract Farm