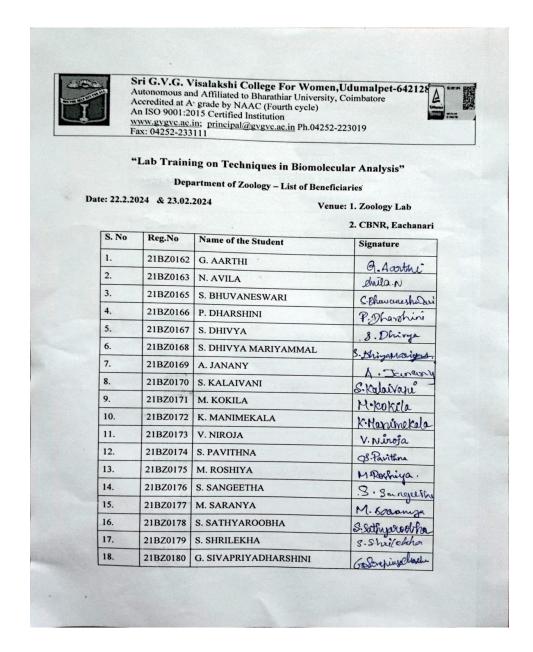

## "Workshop on Lab Training on Techniques in Biomolecular Analysis"

| Two Days Wookshop ON Techniques IN Biomolecular Analysis.  Dale: 22. 2. 2024 and 23. 2. 2024. Venue: Bri G. V. G. Visalakshi College Department of Zeology Laboratary 22. 2. 2024.  Venue: Centre for Biomolecular Analysis Eathanari, Combatore.  Resource Person: Dr. R. Regunathan Director Gor Bioscience and Nano Research. Combatore.  Beneficieries: 46 students + 5 faculties.  Resource person delivered a demonstrated the techniques like determina of glucose content of the given Samples. Separation of plusma, Senum and cell from a Coloximetric estimation of glusse from bloo Isolation of DNA and RNA from an anim.  tirce Out come: Students received hands on expen and learned new techniques in biomolocular analysis.  Synatime of the faculties  Prevalency  K. J. D.  T. Tohanof.  Coloximator Hod Thinippel                                                                                                                                                                                                                                                                                                                                                                                                                                                                                                                                                                                                                                                                                                                                                                                                                                                                                                                                                                                                                                                                                                                                                                                                                                                                                         |        | 37                                     |
|--------------------------------------------------------------------------------------------------------------------------------------------------------------------------------------------------------------------------------------------------------------------------------------------------------------------------------------------------------------------------------------------------------------------------------------------------------------------------------------------------------------------------------------------------------------------------------------------------------------------------------------------------------------------------------------------------------------------------------------------------------------------------------------------------------------------------------------------------------------------------------------------------------------------------------------------------------------------------------------------------------------------------------------------------------------------------------------------------------------------------------------------------------------------------------------------------------------------------------------------------------------------------------------------------------------------------------------------------------------------------------------------------------------------------------------------------------------------------------------------------------------------------------------------------------------------------------------------------------------------------------------------------------------------------------------------------------------------------------------------------------------------------------------------------------------------------------------------------------------------------------------------------------------------------------------------------------------------------------------------------------------------------------------------------------------------------------------------------------------------------------|--------|----------------------------------------|
| Dale: 22. 2 2024 and 23.2.2024.  Venue: Shi G.V. 4. Visalakahi college Department of Zoobogy Laboratary 22.2.2024.  Venue: Centre for Biomolecular Amlysis Eachanani, Combatore:  Resource Person: Dr. R. Regunathan Director Centre for Bioscience and Nano Research, Combatore.  Beneficieries: 46 students + 5 faculties.  Resource person delivered  lecture on Biomolecular Analysis. He a demonstrated the techniques like determina of glucose content of the given Barroples, Separation of plusma, Senum and cell from a coloximetric estimation of glusse from bleo Isolation of DNA and RNA from an anima tissue. Out come:  Students received brancle on expen and learned new techniques in biomolecular analysis.  Synatrue of the faculties  Personal                                                                                                                                                                                                                                                                                                                                                                                                                                                                                                                                                                                                                                                                                                                                                                                                                                                                                                                                                                                                                                                                                                                                                                                                                                                                                                                                                           |        | Two Days Wookshop ON Techniques IN     |
| Dale: 22. 2. 2024 and 23. Surgery Venue: Shi G. V. G. Visalakshi College Department of Zoology Laboratory 22. 2. 2024  Venue: Centre for Biomolecular Amlysis Eachanari, Wimbatore: Resource Person: Dr. R. Ragunathan Director Centre for Bioscience and Nano Research. Combatore.  Beneficieries: 46 Students + 5 faculties: Resource person delivered a demonstrated the techniques like determina of gluesse content of the given Bamples. Separation of plusma, some and cell from a coloximetric estimation of gluesse from bloo Isolation of DNA and RNA from an anima tissue Out come: Students received branchs on expen and learned new techniques in biomolocular analysis. Synature of the faculties  Personary.  Y. Johanny.                                                                                                                                                                                                                                                                                                                                                                                                                                                                                                                                                                                                                                                                                                                                                                                                                                                                                                                                                                                                                                                                                                                                                                                                                                                                                                                                                                                      |        | Di malaulan Analysis.                  |
| Department of Zoology Laboratary  22.2.2024  Venue: Centre for Biomolecular Ambyris  Eachanari, Commatare.  Resource Penson: Dr. R. Ragunathan  Director  Centre for Bioscience and Nano  Research, Cosmbatere.  Beneficieries: 46 Students + 5 faculties:  Resource penson delivered  Resource penson delivered  Resource penson delivered  Acture on Biomolecular Analysis. He a  demonstrated the techniques like determina  of glucose content of the given samples,  Separation of plasma, senum and cell from a  colorimetric estimation of glucose from bleo  Isolation of DNA and RNA from an animatissie.  Out come:  Students secived brancls on expen  and learned new techniques in biomolocular  analysis.  Synature of the faculties  Personal.  T. Tohonof.                                                                                                                                                                                                                                                                                                                                                                                                                                                                                                                                                                                                                                                                                                                                                                                                                                                                                                                                                                                                                                                                                                                                                                                                                                                                                                                                                     |        | 320 moderate 23.2.2024.                |
| Deput ment of the off  22.2.2024  Venue: Centre for Bismolevular Amlysis  Eachanari, Commatare.  Resource Penson: Dr. R. Ragunathan  Director  Centre for Bioscience and Nano  Research, Cosmbetore.  Beneficieries: 46 students + 5 faculties:  Resource penson delivered a  demonstrated the techniques like determina  of glueose content of the given samples,  Separation of plasma, Serum and cell from a  colorimetric estimation of glueose from bleo  Isolation of DNA and RNA from an animatissee.  Out come:  Students secived branchs on expen  and learned new techniques in biomolocular  analysis.  Synature of the faculties  Personnel.  T. Tohaner.                                                                                                                                                                                                                                                                                                                                                                                                                                                                                                                                                                                                                                                                                                                                                                                                                                                                                                                                                                                                                                                                                                                                                                                                                                                                                                                                                                                                                                                          | Date   | 2. C. VI Vica Pakehi College           |
| Venue: Centre for Biomolevulan Analysis  Eachanari, Combatore.  Resource Person: Dr. R. Ragunathan  Director  Centre for Biosvience and Nano  Research, Combatore.  Beneficieries: 46 Students + 5 faculties  Resource person delivered a  demonstrated the techniques like determine  of glueose content of the given samples,  Separation of plusma, Senum and cell from a  coloximetric estimation of glueose from blood  Isolation of DNA and RNA from an animatissee  Out come:  Students serioved branchs on expensand personal rew techniques in biomolecular  analysis.  Synature of the faculties  Mileson                                                                                                                                                                                                                                                                                                                                                                                                                                                                                                                                                                                                                                                                                                                                                                                                                                                                                                                                                                                                                                                                                                                                                                                                                                                                                                                                                                                                                                                                                                            | venue  | 200 Grant at Zoology Laboratory        |
| Venue: Centre for Biomolevilari Margari, Combatore.  Resource Person: Dr. R. Ragunathan  Director  Centre for Biosciènce and Nano  Research, Combatore.  Beneficieries: 46 students + 5 faculties:  Resource person delivered a  demonstrated the techniques like determina  of glueose content af the given samples,  separation af plasma, semum and cell from a  colorimetric estimation of gluose from bleo  Isolation af DNA and RNA from an animatissee  Out come:  Students seceived branchs on expensand semulation.  Synature of the faculties  Resource person delivered branchs on expensand semulation.  Students seceived branchs on expensand semulation.  Synature of the faculties.  Therefore  There |        |                                        |
| Resource Person: Dr. R. Ragunathan  Director  Centre for Biosciène and Nano  Research, Cosmbatore.  Beneficieries: 46 students + 5 faculties:  Resource penson delivered a  demonstrated the techniques like determina  of glueose content af the given samples,  separation af plasma, senum and cell from a  coloximetric estimation of glueose from bloo  Isolation af DNA and RNA from an anima  tissue.  Out come:  Students sereived branchs on expen  and learned new techniques in biomolocular  analysis.  Synatime of the faculties  Reculeasen  K. Jof.                                                                                                                                                                                                                                                                                                                                                                                                                                                                                                                                                                                                                                                                                                                                                                                                                                                                                                                                                                                                                                                                                                                                                                                                                                                                                                                                                                                                                                                                                                                                                             | -      | 22. 2. 20 24 Pinnoleulan Analysis      |
| Resource Person: Dr. R. Ragunathan  Director  Centre for Biosciènce and Nano Research, Cosmbitore.  Beneficieries: 46 students + 5 faculties:  Resource person delivered a demonstrated the techniques like determina of glueose content of the given samples, separation of plusma, senum and cell from a coloximetric estimation of glueose from bloo Isolation of DNA and RNA from an anima tissue.  Out come:  Students sereived branchs on expen and learned new techniques in biomoloxular analysis.  Synatime of the faculties  Received.  Y. Johnney.                                                                                                                                                                                                                                                                                                                                                                                                                                                                                                                                                                                                                                                                                                                                                                                                                                                                                                                                                                                                                                                                                                                                                                                                                                                                                                                                                                                                                                                                                                                                                                  | venu   | e : Centre for Bunkature               |
| Research. Cosmbatore.  Beneficieries: 46 Students + 5 faculties:  Resource penson delivered a lecture on Biomolecular Analysis. He a demonstrated the techniques like determinate of glucose content of the given samples.  Separation of plasma, senum and cell from a coloximetric estimation of glucose from bleo Isolation of DNA and RNA from an animatissue.  Out come:  Students served branchs on expensand learned new technique in biomolecular analysis.  Synature of the faculties  Revelescent of the faculties  Revelescent of the faculties                                                                                                                                                                                                                                                                                                                                                                                                                                                                                                                                                                                                                                                                                                                                                                                                                                                                                                                                                                                                                                                                                                                                                                                                                                                                                                                                                                                                                                                                                                                                                                     |        | Dr. D. Ragunathan                      |
| Research, Cosmbatore.  Beneficieries: 46 students + 5 faculties:  Resource penson delivered a lecture on Biomolecular Analysis. He a demonstrated the techniques like determine of glucose content of the given samples.  Separation of plasma, senum and cell from a coloximetric estimation of glucose from bleo Isolation of DNA and RNA from an animatissue.  Out come:  Students servived branchs on expensand learned new technique in biomolecular analysis.  Synature of the faulties  Prince Senior.  T. Tohanof.                                                                                                                                                                                                                                                                                                                                                                                                                                                                                                                                                                                                                                                                                                                                                                                                                                                                                                                                                                                                                                                                                                                                                                                                                                                                                                                                                                                                                                                                                                                                                                                                     | Resou  | nee Penson: Dinector                   |
| Research, Cosmbatore.  Beneficieries: 46 students + 5 faculties:  Resource penson delivered a lecture on Biomolecular Analysis. He a demonstrated the techniques like determine of glucose content of the given samples.  Separation of plasma, senum and cell from a coloximetric estimation of glucose from bleo Isolation of DNA and RNA from an animatissue.  Out come:  Students servived branchs on expensand learned new technique in biomolecular analysis.  Synature of the faulties  Prince Senior.  T. Tohanof.                                                                                                                                                                                                                                                                                                                                                                                                                                                                                                                                                                                                                                                                                                                                                                                                                                                                                                                                                                                                                                                                                                                                                                                                                                                                                                                                                                                                                                                                                                                                                                                                     | 100    | Centre for Bioscience and Nano:        |
| Resource penson delivered Resource penson delivered Resource penson delivered delivered delivered and be beingues like determined of gluesse content of the given samples. Separation of plasma, senum and cell from a colorimetric estimation of gluesse from bleo Isolation of DNA and RNA from an animatissee.  Out come:  Students served branchs on expensand learned new techniques in biomolocular analysis.  Synatrue of the faulties  Previous.                                                                                                                                                                                                                                                                                                                                                                                                                                                                                                                                                                                                                                                                                                                                                                                                                                                                                                                                                                                                                                                                                                                                                                                                                                                                                                                                                                                                                                                                                                                                                                                                                                                                       |        | Receasely Cosmbatore.                  |
| lecture on Biomolecular Analysis. He a demonstrated the techniques like determined of glueose content of the given samples. Separation of plusma, senum and cell from a coloximetric estimation of glueose from blood Isolation of DNA and RNA from an animatissee.  Out come:  Students sereived branchs on expensand learned new techniques in biomolecular analysis.  Synatrue of the faculties  Mendeson  N. 108.                                                                                                                                                                                                                                                                                                                                                                                                                                                                                                                                                                                                                                                                                                                                                                                                                                                                                                                                                                                                                                                                                                                                                                                                                                                                                                                                                                                                                                                                                                                                                                                                                                                                                                          | P      | 1. Al Mindonal Ta Milliant             |
| destrue on biomolecular that guest determinated the techniques like determinated of glucose content of the given samples. Separation of plasma, senum and cell from a colorimetric extination of glucose from blood Isolation of DNA and RNA from an animatissue.  Out come:  Students sereived branchs on expensand learned new technique in biomolecular analysis.  Synatius of the faultis  Mendesen (198).  7. Tohanof.                                                                                                                                                                                                                                                                                                                                                                                                                                                                                                                                                                                                                                                                                                                                                                                                                                                                                                                                                                                                                                                                                                                                                                                                                                                                                                                                                                                                                                                                                                                                                                                                                                                                                                    |        |                                        |
| of glucose content of the given samples, separation of plasma, senum and cell from a Colosimetric estimation of glucose from bleo Isolation of DNA and RNA from an anima tissue. Out come: Students served branchs on expen and learned new techniques in biomolocular analysis. Synatime of the families  Remeasure K. 196.                                                                                                                                                                                                                                                                                                                                                                                                                                                                                                                                                                                                                                                                                                                                                                                                                                                                                                                                                                                                                                                                                                                                                                                                                                                                                                                                                                                                                                                                                                                                                                                                                                                                                                                                                                                                   | 1, 1   | Pianolouslan Haugus                    |
| of gluesse content of the grand cell from a separation of plasma, seems and cell from a colorimetric estimation of gluesse from blood Isolation of DNA and RNA from an animatissee.  Out come:  Students served branchs on expensand learned new techniques in biomolocular analysis.  Synatime of the families  Previous.  Y. 109:                                                                                                                                                                                                                                                                                                                                                                                                                                                                                                                                                                                                                                                                                                                                                                                                                                                                                                                                                                                                                                                                                                                                                                                                                                                                                                                                                                                                                                                                                                                                                                                                                                                                                                                                                                                            | 1 /    | and all the south of the               |
| Separation of presma, serial colors of the color color metric estimation of glusse from blood Isolation of DNA and RNA from an animatissue.  Out come:  Students serious transle on expensand learned new techniques in biomolocular analysis.  Synature of the faculties  Reveloper  K. J. J.                                                                                                                                                                                                                                                                                                                                                                                                                                                                                                                                                                                                                                                                                                                                                                                                                                                                                                                                                                                                                                                                                                                                                                                                                                                                                                                                                                                                                                                                                                                                                                                                                                                                                                                                                                                                                                 | - 1    | - I de Acolont At My grown             |
| Colorimetric Estimation by glass of animal Isolation of DNA and RNA from an animatissie.  Out come:  Students seceived branchs on expensand learned new techniques in biomolocular analysis.  Synatice of the faculties  R. J. J. Johanney.                                                                                                                                                                                                                                                                                                                                                                                                                                                                                                                                                                                                                                                                                                                                                                                                                                                                                                                                                                                                                                                                                                                                                                                                                                                                                                                                                                                                                                                                                                                                                                                                                                                                                                                                                                                                                                                                                    | anna   | matina al meisma, seriam               |
| Out come:  Students served hands on expensed learned new techniques in biomolecular analysis.  Synature of the faculties  M. J. Of.  7. Hohanon.                                                                                                                                                                                                                                                                                                                                                                                                                                                                                                                                                                                                                                                                                                                                                                                                                                                                                                                                                                                                                                                                                                                                                                                                                                                                                                                                                                                                                                                                                                                                                                                                                                                                                                                                                                                                                                                                                                                                                                               | Cala   | inetic estimation of glusse from blood |
| out come:  Students served hands on expen and learned new technique in biomolecular analysis.  Synature of the faculties  Remeasure  K. J. O.S.                                                                                                                                                                                                                                                                                                                                                                                                                                                                                                                                                                                                                                                                                                                                                                                                                                                                                                                                                                                                                                                                                                                                                                                                                                                                                                                                                                                                                                                                                                                                                                                                                                                                                                                                                                                                                                                                                                                                                                                | TANK   | tion at DNA and RNA from an anima      |
| out come:  Students served hands on expensand learned new techniques in biomolecular analysis.  Synature of the faculties  Revelopment (C. 10).                                                                                                                                                                                                                                                                                                                                                                                                                                                                                                                                                                                                                                                                                                                                                                                                                                                                                                                                                                                                                                                                                                                                                                                                                                                                                                                                                                                                                                                                                                                                                                                                                                                                                                                                                                                                                                                                                                                                                                                | tisce  |                                        |
| Students served tranchs on expense and learned new techniques in biomolecular analysis.  Synature of the faculties  Mileson  K. 196.                                                                                                                                                                                                                                                                                                                                                                                                                                                                                                                                                                                                                                                                                                                                                                                                                                                                                                                                                                                                                                                                                                                                                                                                                                                                                                                                                                                                                                                                                                                                                                                                                                                                                                                                                                                                                                                                                                                                                                                           | 10.1   | 4 7 4 4 4                              |
| Synatine of the faculties  Receledan  K. J. J.                                                                                                                                                                                                                                                                                                                                                                                                                                                                                                                                                                                                                                                                                                                                                                                                                                                                                                                                                                                                                                                                                                                                                                                                                                                                                                                                                                                                                                                                                                                                                                                                                                                                                                                                                                                                                                                                                                                                                                                                                                                                                 | Joseph | Students serioned branchs on expen     |
| Synature of the faculties  Reculedon  K. J  7. Tokanon                                                                                                                                                                                                                                                                                                                                                                                                                                                                                                                                                                                                                                                                                                                                                                                                                                                                                                                                                                                                                                                                                                                                                                                                                                                                                                                                                                                                                                                                                                                                                                                                                                                                                                                                                                                                                                                                                                                                                                                                                                                                         | and    | learned new technique in biomoloxulas  |
| Synature of the faculties  (M. J. G  7. Tohano)                                                                                                                                                                                                                                                                                                                                                                                                                                                                                                                                                                                                                                                                                                                                                                                                                                                                                                                                                                                                                                                                                                                                                                                                                                                                                                                                                                                                                                                                                                                                                                                                                                                                                                                                                                                                                                                                                                                                                                                                                                                                                | uneu   | uss.                                   |
| K. Lof. 7. Holand                                                                                                                                                                                                                                                                                                                                                                                                                                                                                                                                                                                                                                                                                                                                                                                                                                                                                                                                                                                                                                                                                                                                                                                                                                                                                                                                                                                                                                                                                                                                                                                                                                                                                                                                                                                                                                                                                                                                                                                                                                                                                                              | Su     | grature of the faculties               |
| 7. Hohanon                                                                                                                                                                                                                                                                                                                                                                                                                                                                                                                                                                                                                                                                                                                                                                                                                                                                                                                                                                                                                                                                                                                                                                                                                                                                                                                                                                                                                                                                                                                                                                                                                                                                                                                                                                                                                                                                                                                                                                                                                                                                                                                     | 1      | Beulestern                             |
| 7. Hohanon                                                                                                                                                                                                                                                                                                                                                                                                                                                                                                                                                                                                                                                                                                                                                                                                                                                                                                                                                                                                                                                                                                                                                                                                                                                                                                                                                                                                                                                                                                                                                                                                                                                                                                                                                                                                                                                                                                                                                                                                                                                                                                                     | K      | · lef                                  |
| Signature of the Signature of the Signature                                                                                                                                                                                                                                                                                                                                                                                                                                                                                                                                                                                                                                                                                                                                                                                                                                                                                                                                                                                                                                                                                                                                                                                                                                                                                                                                                                                                                                                                                                                                                                                                                                                                                                                                                                                                                                                                                                                                                                                                                                                                                    | 1      | 1. Mohanof                             |
| Signature of the Signature of the Signature                                                                                                                                                                                                                                                                                                                                                                                                                                                                                                                                                                                                                                                                                                                                                                                                                                                                                                                                                                                                                                                                                                                                                                                                                                                                                                                                                                                                                                                                                                                                                                                                                                                                                                                                                                                                                                                                                                                                                                                                                                                                                    | -      |                                        |
| Signature of the Signature of the Signature                                                                                                                                                                                                                                                                                                                                                                                                                                                                                                                                                                                                                                                                                                                                                                                                                                                                                                                                                                                                                                                                                                                                                                                                                                                                                                                                                                                                                                                                                                                                                                                                                                                                                                                                                                                                                                                                                                                                                                                                                                                                                    |        | Godney To Lakel                        |
| Des as ordinator La Discional                                                                                                                                                                                                                                                                                                                                                                                                                                                                                                                                                                                                                                                                                                                                                                                                                                                                                                                                                                                                                                                                                                                                                                                                                                                                                                                                                                                                                                                                                                                                                                                                                                                                                                                                                                                                                                                                                                                                                                                                                                                                                                  | e all  | to the Circle of the Circle            |
|                                                                                                                                                                                                                                                                                                                                                                                                                                                                                                                                                                                                                                                                                                                                                                                                                                                                                                                                                                                                                                                                                                                                                                                                                                                                                                                                                                                                                                                                                                                                                                                                                                                                                                                                                                                                                                                                                                                                                                                                                                                                                                                                | Mana   | the of the signature of the signature  |

#### **List of Beneficiaries**