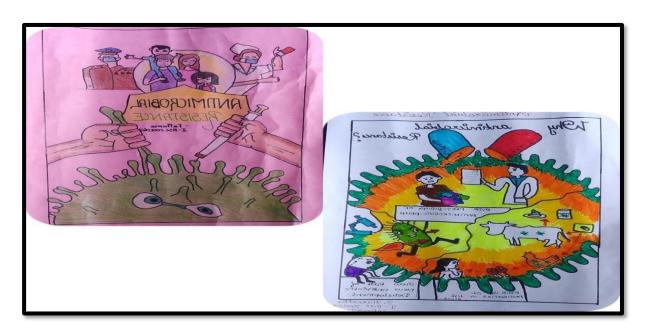

| Dr.S.Kalaichelvi       |
|---------------------------|------------------------|
| Poster Session            | II PG Students         |
| Oral Presentation         | I PG Students          |
| Essay Writing Competition | III and II UG Students |
| Drawing Competition       | I UG Students          |

## WELCOME ADDRESS



Dr.S.Kalaichelvi

(Associate professor & Head of the Department)

## I.B.SC. ZOOLOGY

#### **Drawing Competition Participants**

| S.NO | REG.NO   | STUDENT NAME |  |
|------|----------|--------------|--|
| 1.   | 23BZ1366 | Devasmitha.D |  |
| 2.   | 23BZ1368 | Dharshini.K  |  |
| 3.   | 23BZ1369 | Fathima.H    |  |
| 4.   | 23BZ1370 | Gokilavani.P |  |
| 5.   | 23BZ1371 | Harsatha.J   |  |
| 6.   | 23BZ1374 | Ponnarasi.M  |  |

#### **Drawing competition**





II B.SC ZOOLOGY; Essay writing Participants

| S.NO | REG.NO.  | STUDENT NAME              |
|------|----------|---------------------------|
| 1.   | 22BZ1206 | Jayasri.S                 |
| 2.   | 22BZ0772 | Abinaya.V                 |
| 3.   | 22BZ0774 | Ashika almas.N            |
| 4.   | 22BZ0778 | Karthikaudhayadharshini.R |
| 5.   | 22BZ0779 | Kaviya.B                  |
| 6.   | 22BZ0780 | Kavya.G                   |
| 7.   | 22BZ0786 | Nivetha.S                 |

## III B.SC ZOOLOGY; Essay writing Participants

| S.NO | REG.NO.  | STUDENT NAME         |  |
|------|----------|----------------------|--|
| 1.   | 21BZ0162 | Aarthi.G             |  |
| 2.   | 21BZ0163 | Avila.N              |  |
| 3.   | 21BZ0165 | Bhuvaneshwari.S      |  |
| 4.   | 21BZ0166 | Dharshini.P