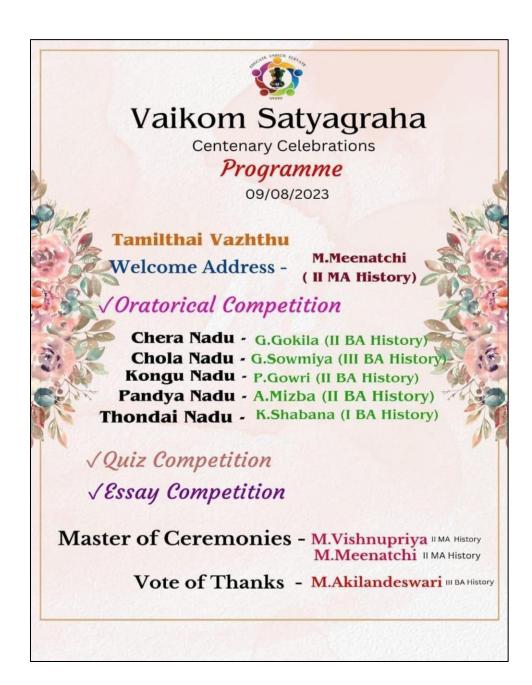

waking, oral presentation and debate from this we gained knowledge about microbes and prevention. The dike to microbes and prevention he dike to approach many celebrations in future. This approach many celebrations in future to us.

TMSc Students (Zoology) Harshack Banu. H Nivetha S R. Vani. C. penitan.

Souther Souther



PRINCIPAL
SRIGVE VISALAKSHI COLLEGE
FOR WOMEN LAUFON OMOUS)
VEN BATESA WHI SPOST;
UBUMAL PET - 642 128

# A TO LE

#### SRI G.V.G. VISALAKSHI COLLEGE FOR WOMEN

Autonomous & Affiliated to Bharathiar University Accredited at A<sup>+</sup> Grade by NAAC Udumalpet – 642128, Tamil Nadu.



www.gvgvc.ac.in; principal@gvgvc.ac.in, Ph.04252-223019;Fax:04252-2233111

#### **Department of History**

#### Vaikom Satyagraha

**Centenary Celebration** 



#### **Programme Sheet**



YouTubelink: https://youtu.be/Fr63tW99oBE

#### Report

#### Vaikom Satyagraha

#### **Centenary Celebration**

#### **Objectives:**

- To commemorate the moment that breached rigid walls of untouchability.
- To mark the centenary of Vaikom sathyagraha.
- To transmit the message of to next generations.

## AspertheGO: 22229/M2/2023Dated:03/07/2023CentenaryCelebrationevent was organised.

- 1. The Chola nadu team of Yuva Bharath organised the program with great enthusiasm by conducting competitions.
- 2. Five students representing the five teams participated in the Oratorical Competitions.
- 3. All the students elaborated on the Vaikom sathyagraha significance of the Vaikom sathyagraha movement and highlighted the remarkable contributions of great personalities.
- 4. Quiz competition was