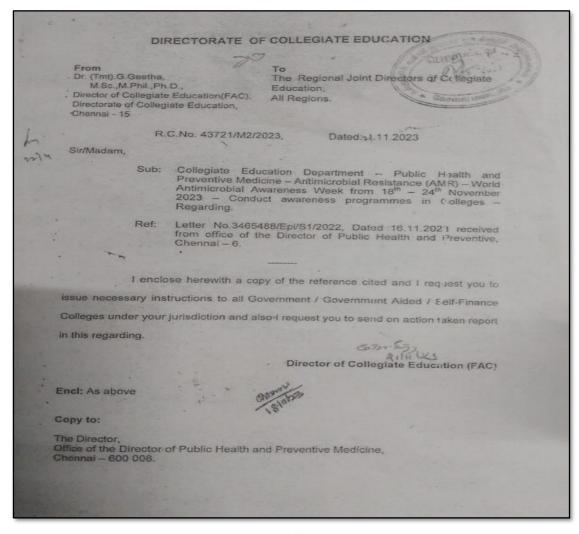

**Examiners** 

109



#### SRI G.V.G. VISALAKSHI COLLEGE FOR WOMEN

Autonomous & Affiliated to Bharathiar University Accredited at A<sup>+</sup> Grade by NAAC [5th Cycle] Udumalpet – 642128, Tamil Nadu.

#### **CRITERION II - TEACHING LEARNING AND EVALUATION**

2.3.1. Student centric methods, such as experiential learning, participative learning and problem solving methodologies are used for enhancing learning experience

2.3 Teaching - Learning Process

Word Building/ Gamification / Puzzle/ Quiz

AQAR 2023-2024 GVGVC



#### SRI G.V.G. VISALAKSHI COLLEGE FOR WOMEN

Autonomous & Affiliated to Bharathiar University Accredited at A<sup>+</sup> Grade by NAAC [5th Cycle] Udumalpet – 642128, Tamil Nadu.

#### DEPARTMENT OF ZOOLOGY

#### **World Anti - Microbial Awareness Week Celebration**





### World Antimicrobial Awareness week Celebration Report

As per JD Office communication, the World Antimicrobial Awareness Week was celebrated by Department of Zoology under DBT Star status scheme. Dr.S.Kalaichelvi, Associate Professor, Head of the Department, gave the welcome address regarding the awareness on diseases and resistance of Microorganisms. The various competitions like oral presentation, poster presentation, Essay writing and Drawing Competitions were conducted to UG & PG Zoology Students. Based on their performance the winners were selected apparently for first three places and the prizes and participation certificates were distributed by the head of the department. Eventually Dr.D.Abirami, Assistant Professor of Zoology gave vote of thanks to conclude the program.

##