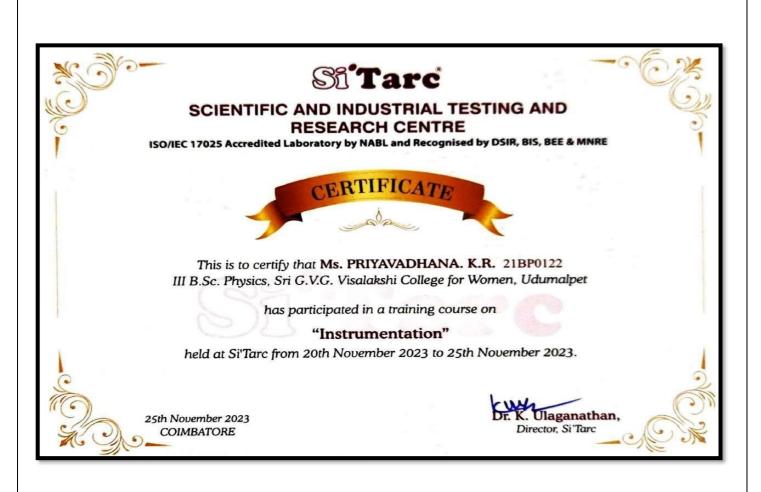

## III-B.Sc (Physics) 2023-2024

List of students attended Internship at Scientific and Industrial Testing and Research Centre (Si'Tarc)

**Title: Instrumentation** 

| Register No | Name             | Date                    |
|-------------|------------------|-------------------------|
| 21BP0111    | ANUSHIYA C       | 20/11/2023- 25/11/2023  |
| 21BP0112    | BHARATHI K       | 20/11/2023- 25/11/2023  |
| 21BP0113    | BOOMIKA J        | 20/11/2023- 25/11/2023  |
| 21BP0114    | DIVYADHARSHINI R | 20/11/2023- 25/11/2023  |
| 21BP0115    | GOGULARANI E     | 20/11/2023- 25/11/2023  |
| 21BP0116    | GOMATHI K        | 20/11/2023- 25/11/2023  |
| 21BP0117    | KAVITHA N        | 20/11/2023- 25/11/2023  |
| 21BP0118    | KIRUTHIKA K      | 20/11/2023 - 25/11/2023 |
| 21BP0119    | MADHUBALA T      | 20/11/2023 - 25/11/2023 |
| 21BP0120    | MAHA NAVINYA S   | 20/11/2023- 25/11/2023  |
| 21BP0121    | PRIYADHARSHINI R | 20/11/2023- 25/11/2023  |
| 21BP0122    | PRIYAVADHANA K R | 20/11/2023- 25/11/2023  |
| 21BP0123    | RENUGA DEVI M K  | 20/11/2023- 25/11/2023  |
| 21BP0124    | RITHANYA K       | 20/11/2023- 25/11/2023  |
| 21BP0125    | RUBASREE M       | 20/11/2023- 25/11/2023  |
| 21BP0126    | SAJIRA R         | 20/11/2023- 25/11/2023  |
| 21BP0127    | SANGAVI K        | 20/11/2023 - 25/11/2023 |
| 21BP0128    | SANGEETHA S      | 20/11/2023 - 25/11/2023 |
| 21BP0129    | SHANMUGAPRIYA S  | 20/11/2023 - 25/11/2023 |
| 21BP0130    | SIVARANJANI R    | 20/11/2023 - 25/11/2023 |
| 21BP0132    | VANISHREE S      | 20/11/2023- 25/11/2023  |