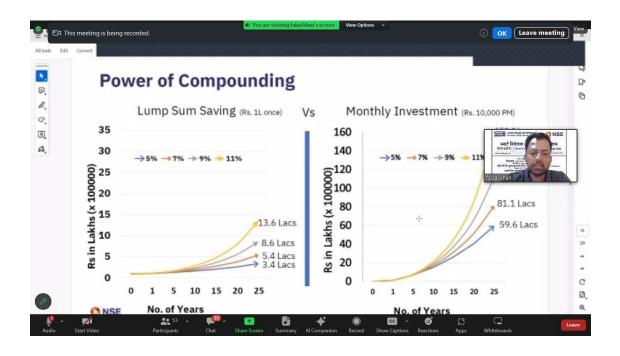

|



#### SRI G.V.G. VISALAKSHI COLLEGE FOR WOMEN

Autonomous & Affiliated to Bharathiar University Accredited at A<sup>+</sup> Grade by NAAC [5th Cycle] Udumalpet – 642128, Tamil Nadu.





AQAR 2023-2024

**GVGVC** 



#### SRI G.V.G. VISALAKSHI COLLEGE FOR WOMEN

Autonomous & Affiliated to Bharathiar University Accredited at A<sup>+</sup> Grade by NAAC [5th Cycle] Udumalpet – 642128, Tamil Nadu.

#### **CRITERION II - TEACHING LEARNING AND EVALUATION**

2.3.1. Student centric methods, such as experiential learning, participative learning and problem solving methodologies are used for enhancing learning experience

2.3 Teaching - Learning Process

Case Study / Report Writing/Article Writing



Autonomous & Affiliated to Bharathiar University Accredited at  $A^+$  Grade by NAAC [5th Cycle] Udumalpet – 642128, Tamil Nadu.

# CASES FROM INDIAN ORGANISATIONS

# Case 1: Biggest Buy-out Deal\*

Famous for its red Eveready batteries and its 'Gimme Red' advertising campaign, Uni