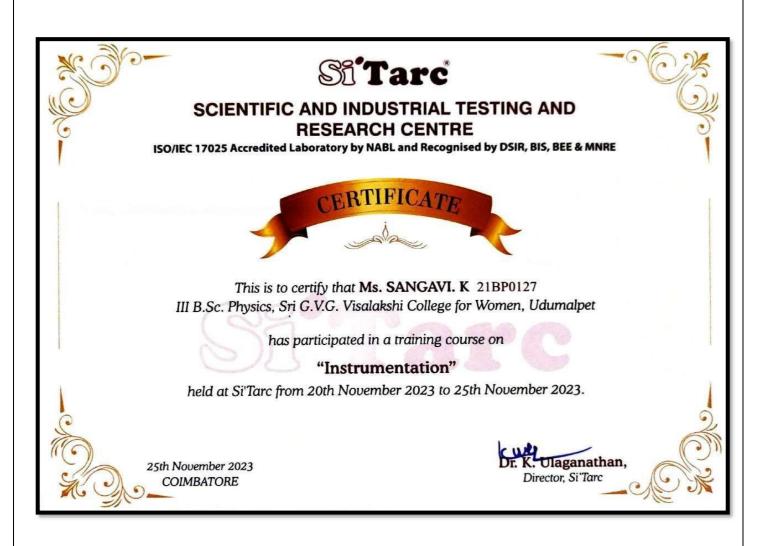

## III-B.Sc (Physics) 2023-2024

List of students attended Internship at Scientific and Industrial Testing and Research Centre (Si'Tarc)

**Title: Instrumentation** 

| Register No | Name             | Date                    |
|-------------|------------------|-------------------------|
| 21BP0111    | ANUSHIYA C       | 20/11/2023- 25/11/2023  |
| 21BP0112    | BHARATHI K       | 20/11/2023- 25/11/2023  |
| 21BP0113    | BOOMIKA J        | 20/11/2023- 25/11/2023  |
| 21BP0114    | DIVYADHARSHINI R | 20/11/2023- 25/11/2023  |
| 21BP0115    | GOGULARANI E     | 20/11/2023- 25/11/2023  |
| 21BP0116    | GOMATHI K        | 20/11/2023- 25/11/2023  |
| 21BP0117    | KAVITHA N        | 20/11/2023- 25/11/2023  |
| 21BP0118    | KIRUTHIKA K      | 20/11/2023 - 25/11/2023 |
| 21BP0119    | MADHUBALA T      | 20/11/2023 - 25/11/2023 |
| 21BP0120    | MAHA NAVINYA S   | 20/11/2023- 25/11/2023  |
| 21BP0121    | PRIYADHARSHINI R | 20/11/2023- 25/11/2023  |
| 21BP0122    | PRIYAVADHANA K R | 20/11/2023- 25/11/2023  |
| 21BP0123    | RENUGA DEVI M K  | 20/11/2023- 25/11/2023  |
| 21BP0124    | RITHANYA K       | 20/11/2023- 25/11/2023  |
| 21BP0125    | RUBASREE M       | 20/11/2023- 25/11/2023  |
| 21BP0126    | SAJIRA R         | 20/11/2023- 25/11/2023  |
| 21BP0127    | SANGAVI K        | 20/11/2023 - 25/11/2023 |
| 21BP0128    | SANGEETHA S      | 20/11/2023 - 25/11/2023 |
| 21BP0129    | SHANMUGAPRIYA S  | 20/11/2023 - 25/11/2023 |
| 21BP0130    | SIVARANJANI R    | 20/11/2023 - 25/11/2023 |
| 21BP0132    | VANISHREE S      | 20/11/2023- 25/11/2023  |