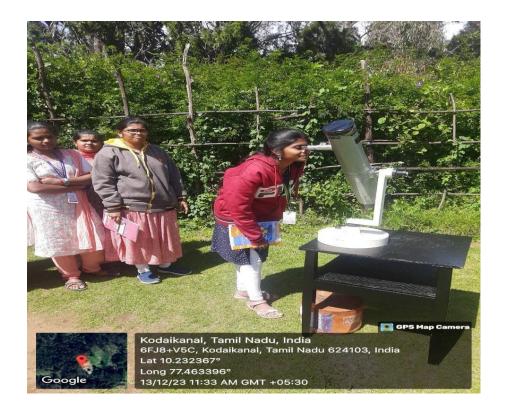

#### **DEPARTMENT OF ZOOLOGY**

Organizes a (Under the DBT Star Status Scheme)

"Workshop on

Lab Training on Techniques in Biomolecular Analysis"

#### "Workshop on Techniques in Biomolecular Analysis

Date 22.2.2024 23-02-2024

Time 09:30 am- 4:30 pm Venue Zoology Lab CBNR - Eachanari

Dr.D.Abirami DBT Co - Ordinator Dr.S.Kalaichelvi Head of the Dept. Dr.N.Lakshmi Principal i/c