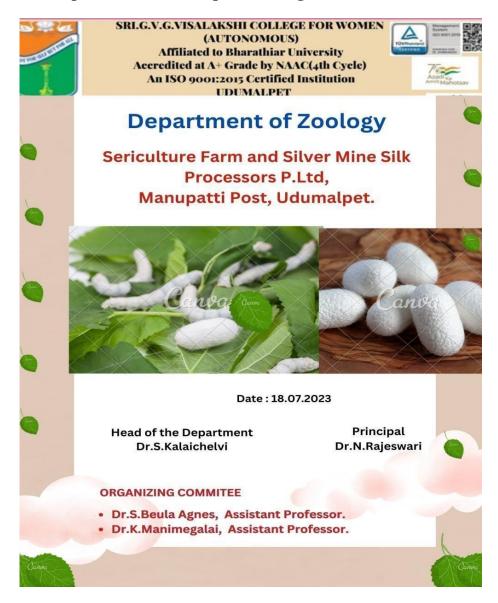

#### **DEPARTMENT OF ZOOLOGY**

Organizes a (Under the DBT Star Status Scheme)

"Workshop on

Lab Training on Techniques in Biomolecular Analysis"

#### **Department of Zoology**

## Centre for Bioscience and Nanoscience Research

Affiliated to Bharathiar University ISO 9001: 2015 CERTIFIED

#### **Jointly Organizes**

**Under DBT Star Status Scheme** 

#### "Workshop on Techniques in Biomolecular Analysis

Date 22.2.2024 23-02-2024

Time 09:30 am- 4:30 pm Venue Zoology Lab CBNR - Eachanari

Dr.D.Abirami DBT Co - Ordinator Dr.S.Kalaichelvi Head of the Dept. Dr.N.Lakshmi Principal i/c

#### **ORGANIZING COMMITEE**

- Dr.K.Manimegalai, Assistant Professor.
- Dr.M.Mohanasundari, Assistant Professor.