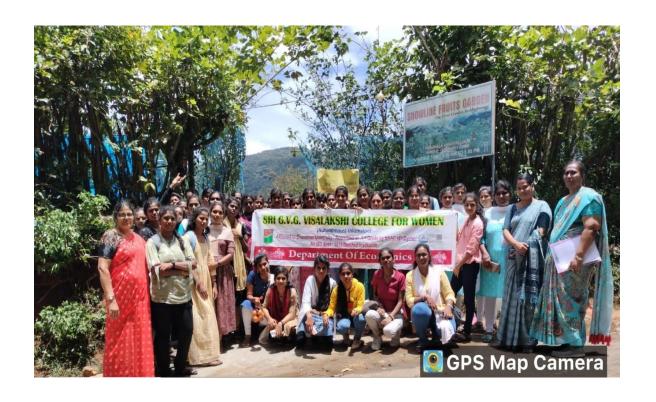

.2023

Place: Kanthaloor

On 08-09-2023 Friday 57 students & 3 faculties of Economics department visited Kanthaloor related with the curriculum Core II – Agricultural Economics. We saw fruit garden naming "SNOWLINE FRUITSGARDEN" which is situated in high range hill. The fruits such as apple tree, fashion fruit, orange, pomegranate, apricots, guava and plums trees are cultivated and marketed.

Then we went to "MUNIYARA ANAKOTTRAPARA" park, we came to know how DWARF lived in a cave. It's a beautiful historic place where we saw ancient sages place and had a nice view point too.

At last, we went to Jaggery making unit an agro based industry, "MESSA" Jaggery factory using traditional methods for the preparation of jaggery. We bought original Jaggery from the manufacturing unit with low cost.



















#### **Syllabus:**

#### **Part III - Core II Agricultural Economics**

#### Unit I

Introduction: Agriculture- Meaning- Importance of Agriculture- Special features and problems of Agriculture - Causes for low productivity in agriculture.

**Course Code: 121E02** 

#### Unit II:

Land Utilization in India - Agricultural Holdings - Land Reforms: Sub- division and Fragmentation of Holdings- Effects. Cropping Pattern - Factors influencing Cropping Pattern

#### Unit III:

Agricultural Inputs - Irrigation – Types. HYV Seeds, Fertilizers and Manures, implements and Machinery. Sources of Agricultural Finance. New Agricultural Strategy and Green Revolution-Effects. A Brief Note on Need for Second Green Revolution

#### **Unit IV:**

Post Green Revolution Developments-Contract Fa