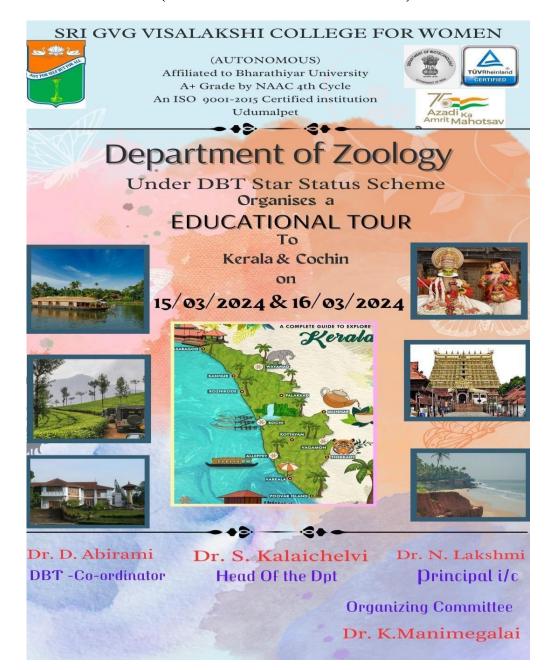

#### **DEPARTMENT OF ZOOLOGY**

Organizes a (Under the DBT Star Status Scheme)

"Workshop on

Lab Training on Techniques in Biomolecular Analysis"

#### "Workshop on Techniques in Biomolecular Analysis

Date 22.2.2024 23-02-2024

Time 09:30 am- 4:30 pm Venue Zoology Lab CBNR - Eachanari

Dr.D.Abirami DBT Co - Ordinator Dr.S.Kalaichelvi Head of the Dept. Dr.N.Lakshmi Principal i/c

#### **ORGANIZING COMMITEE**

- Dr.K.Manimegalai, Assistant Professor.
- Dr.M.Mohanasundari, Assistant Professor.