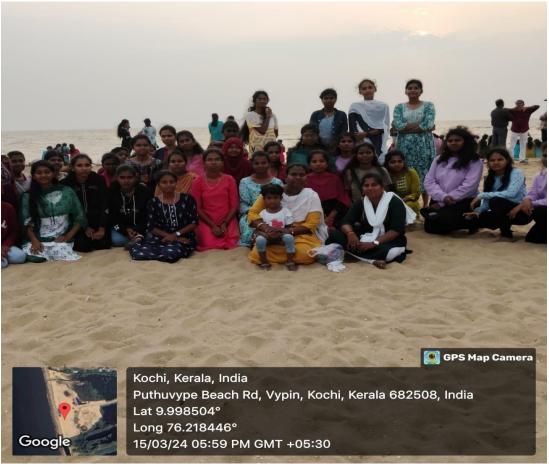

| M. ROSHIYA            | m. Rochiya      |
| 31.    | 21BZ0176 | S. SANGEETHA          | S. Surge        |
| 32.    | 21BZ0179 | S. SHRILEKHA          | 8. Shrilektin   |
| 33.    | 21BZ0180 | G. SIVAPRIYADHARSHINI | Schiolul        |
| 34.    | 21BZ0181 | K. SUJITHA            | K. Shilitha     |
| 35.    | 21BZ0182 | S. THOWLATH           | 5. Thowa        |
| 36.    | 21BZ0183 | T. VINOTHA            | TVinotha        |

Signature of HOD



### SRI G.V.G. VISALAKSHI COLLEGE FOR WOMEN

Autonomous & Affiliated to Bharathiar University Accredited at A<sup>+</sup> Grade by NAAC [5th Cycle] Udumalpet – 642128, Tamil Nadu.

Ernakulam, Kerala, India X7MF+JW9, Church St, Marine Drive, Ernakulam, Kochi, Kerala 682031, India Lat 9.98401° VIVO Y100A Kaviyabalakrishnan Mar 15, 2024, 20:19









Autonomous & Affiliated to Bharathiar University Accredited at A<sup>+</sup> Grade by NAAC [5th Cycle] Udumalpet – 642128, Tamil Nadu.

#### **Department of Economics**

#### FIELD VISIT REPORT

Date 08.09.2023

Place: Kanthaloor

On 08-09-2023 Friday 57 students & 3 faculties of Economics department visited Kanthaloor related with the curriculum Core II – Agricultural Economics. We saw fruit garden naming "SNOWLINE FRUITSGARDEN" which is situated in high range hill. The fruits such as apple tree, fashion fruit, orange, pomegranate, apricots, guava and plums trees are cultivated and marketed.

Then we went to "MUNIYARA ANAKOTTRAPARA" park, we came to know how DWARF lived in a cave. It's a beautiful historic place where we saw ancient sages place and had a nice view point too.

At last, w