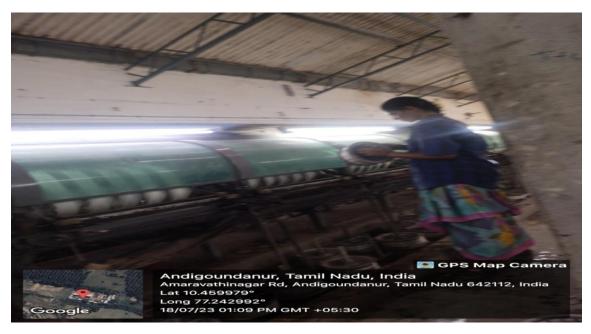

#### **CRITERION II - TEACHING LEARNING AND EVALUATION**

2.3.1. Student centric methods, such as experiential learning, participative learning and problem solving methodologies are used for enhancing learning experience