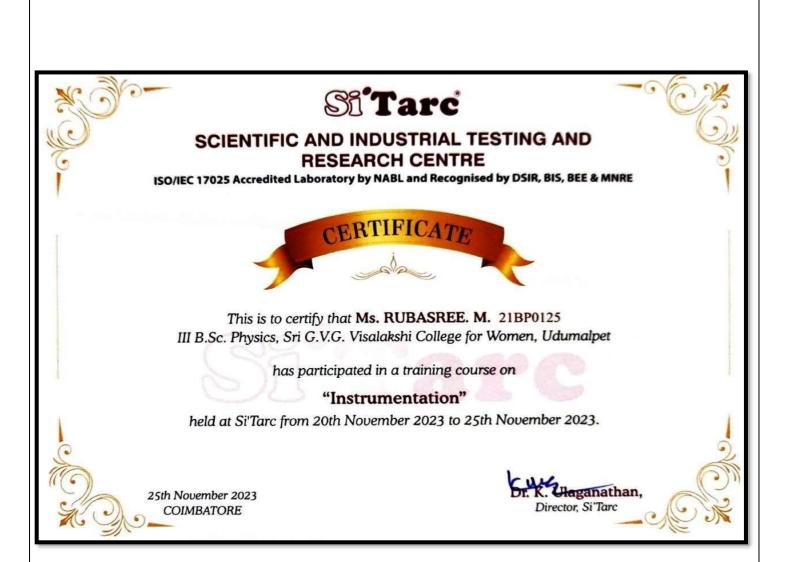

## III-B.Sc (Physics) 2023-2024

List of students attended Internship at Scientific and Industrial Testing and Research Centre (Si'Tarc)

**Title: Instrumentation** 

| Register No | Name             | Date                    |
|-------------|------------------|-------------------------|
| 21BP0111    | ANUSHIYA C       | 20/11/2023- 25/11/2023  |
| 21BP0112    | BHARATHI K       | 20/11/2023- 25/11/2023  |
| 21BP0113    | BOOMIKA J        | 20/11/2023- 25/11/2023  |
| 21BP0114    | DIVYADHARSHINI R | 20/11/2023- 25/11/2023  |
| 21BP0115    | GOGULARANI E     | 20/11/2023- 25/11/2023  |
| 21BP0116    | GOMATHI K        | 20/11/2023- 25/11/2023  |
| 21BP0117    | KAVITHA N        | 20/11/2023- 25/11/2023  |
| 21BP0118    | KIRUTHIKA K      | 20/11/2023 - 25/11/2023 |
| 21BP0119    | MADHUBALA T      | 20/11/2023 - 25/11/2023 |
| 21BP0120    | MAHA NAVINYA S   | 20/11/2023- 25/11/2023  |
| 21BP0121    | PRIYADHARSHINI R | 20/11/2023- 25/11/2023  |
| 21BP0122    | PRIYAVADHANA K R | 20/11/2023- 25/11/2023  |
| 21BP0123    | RENUGA DEVI M K  | 20/11/2023- 25/11/2023  |
| 21BP0124    | RITHANYA K       | 20/11/2023- 25/11/2023  |
| 21BP0125    | RUBASREE M       | 20/11/2023- 25/11/2023  |
| 21BP0126    | SAJIRA R         | 20/11/2023- 25/11/2023  |
| 21BP0127    | SANGAVI K        | 20/11/2023 - 25/11/2023 |
| 21BP0128    | SANGEETHA S      | 20/11/2023 - 25/11/2023 |
| 21BP0129    | SHANMUGAPRIYA S  | 20/11/2023 - 25/11/2023 |
| 21BP0130    | SIVARANJANI R    | 20/11/2023 - 25/11/2023 |
| 21BP0132    | VANISHREE S      | 20/11/2023- 25/11/2023  |