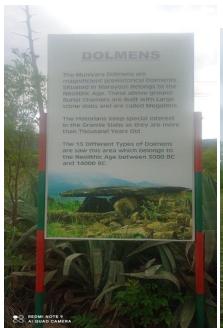

3

Place: Kanthaloor

On 08-09-2023 Friday 57 students & 3 faculties of Economics department visited Kanthaloor related with the curriculum Core II – Agricultural Economics. We saw fruit garden naming "SNOWLINE FRUITSGARDEN" which is situated in high range hill. The fruits such as apple tree, fashion fruit, orange, pomegranate, apricots, guava and plums trees are cultivated and marketed.

Then we went to "MUNIYARA ANAKOTTRAPARA" park, we came to know how DWARF lived in a cave. It's a beautiful historic place where we saw ancient sages place and had a nice view point too.

At last, we went to Jaggery making unit an agro based industry, "MESSA" Jaggery factory using traditional methods for the preparation of jaggery. We bought original Jaggery from the manufacturing unit with low cost.



















#### **Syllabus:**

#### **Part III - Core II Agricultural Economics**

#### Unit I

Introduction: Agriculture- Meaning- Importance of Agriculture- Special features and problems of Agriculture - Causes for low productivity in agriculture.

**Course Code: 121E02** 

#### Unit II:

Land Utilization in India - Agricultural Holdings - Land Reforms: Sub- division and Fragmentation of Holdings- Effects. Cropping Pattern - Factors influencing Cropping Pattern

#### Unit III:

Agricultural Inputs - Irrigation – Types. HYV Seeds, Fertilizers and Manures, implements and Machinery. Sources of Agricultural Finance. New Agricultural Strategy and Green Revolution-Effects. A Brief Note on Need for Second Green Revolution

#### **Unit IV:**

Post Green Revolution Developments-Contract Farmin