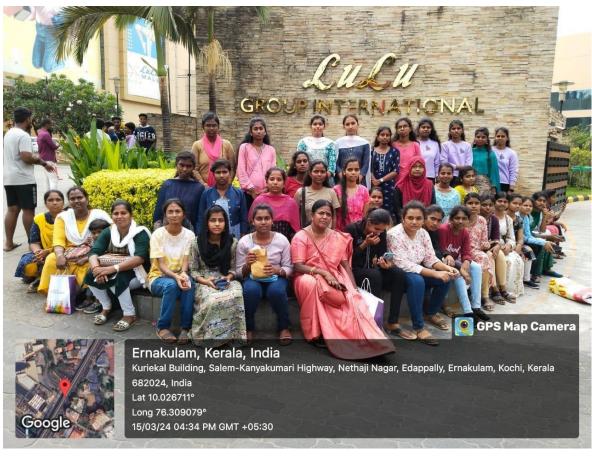

0175 | M. ROSHIYA            | m. Rochiya      |
| 31.    | 21BZ0176 | S. SANGEETHA          | S. Surge        |
| 32.    | 21BZ0179 | S. SHRILEKHA          | 8. Shrilektin   |
| 33.    | 21BZ0180 | G. SIVAPRIYADHARSHINI | Schiolul        |
| 34.    | 21BZ0181 | K. SUJITHA            | K. Shilitha     |
| 35.    | 21BZ0182 | S. THOWLATH           | 5. Thowa        |
| 36.    | 21BZ0183 | T. VINOTHA            | TVinotha        |

Signature of HOD



### SRI G.V.G. VISALAKSHI COLLEGE FOR WOMEN

Autonomous & Affiliated to Bharathiar University Accredited at A<sup>+</sup> Grade by NAAC [5th Cycle] Udumalpet – 642128, Tamil Nadu.

Ernakulam, Kerala, India X7MF+JW9, Church St, Marine Drive, Ernakulam, Kochi, Kerala 682031, India Lat 9.98401° VIVO Y100A Kaviyabalakrishnan Mar 15, 2024, 20:19









Autonomous & Affiliated to Bharathiar University Accredited at A<sup>+</sup> Grade by NAAC [5th Cycle] Udumalpet – 642128, Tamil Nadu.

#### **Department of Economics**

#### FIELD VISIT REPORT

Date 08.09.2023

Place: Kanthaloor

On 08-09-2023 Friday 57 students & 3 faculties of Economics department visited Kanthaloor related with the curriculum Core II – Agricultural Economics. We saw fruit garden naming "SNOWLINE FRUITSGARDEN" which is situated in high range hill. The fruits such as apple tree, fashion fruit, orange, pomegranate, apricots, guava and plums trees are cultivated and marketed.

Then we went to "MUNIYARA ANAKOTTRAPARA" park, we came to know how DWARF lived in a cave. It's a beautiful historic place where we saw ancient sages place and had a nice view point too.

At las