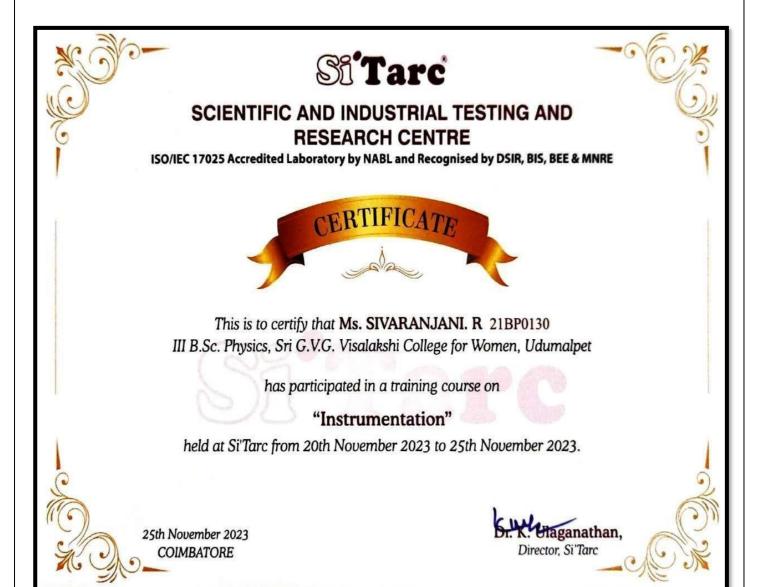

## III-B.Sc (Physics) 2023-2024

List of students attended Internship at Scientific and Industrial Testing and Research Centre (Si'Tarc)

**Title: Instrumentation** 

| Register No | Name             | Date                    |
|-------------|------------------|-------------------------|
| 21BP0111    | ANUSHIYA C       | 20/11/2023- 25/11/2023  |
| 21BP0112    | BHARATHI K       | 20/11/2023- 25/11/2023  |
| 21BP0113    | BOOMIKA J        | 20/11/2023- 25/11/2023  |
| 21BP0114    | DIVYADHARSHINI R | 20/11/2023- 25/11/2023  |
| 21BP0115    | GOGULARANI E     | 20/11/2023- 25/11/2023  |
| 21BP0116    | GOMATHI K        | 20/11/2023- 25/11/2023  |
| 21BP0117    | KAVITHA N        | 20/11/2023- 25/11/2023  |
| 21BP0118    | KIRUTHIKA K      | 20/11/2023 - 25/11/2023 |
| 21BP0119    | MADHUBALA T      | 20/11/2023 - 25/11/2023 |
| 21BP0120    | MAHA NAVINYA S   | 20/11/2023- 25/11/2023  |
| 21BP0121    | PRIYADHARSHINI R | 20/11/2023- 25/11/2023  |
| 21BP0122    | PRIYAVADHANA K R | 20/11/2023- 25/11/2023  |
| 21BP0123    | RENUGA DEVI M K  | 20/11/2023- 25/11/2023  |
| 21BP0124    | RITHANYA K       | 20/11/2023- 25/11/2023  |
| 21BP0125    | RUBASREE M       | 20/11/2023- 25/11/2023  |
| 21BP0126    | SAJIRA R         | 20/11/2023- 25/11/2023  |
| 21BP0127    | SANGAVI K        | 20/11/2023 - 25/11/2023 |
| 21BP0128    | SANGEETHA S      | 20/11/2023 - 25/11/2023 |
| 21BP0129    | SHANMUGAPRIYA S  | 20/11/2023 - 25/11/2023 |
| 21BP0130    | SIVARANJANI R    | 20/11/2023 - 25/11/2023 |
| 21BP0132    | VANISHREE S      | 20/11/2023- 25/11/2023  |