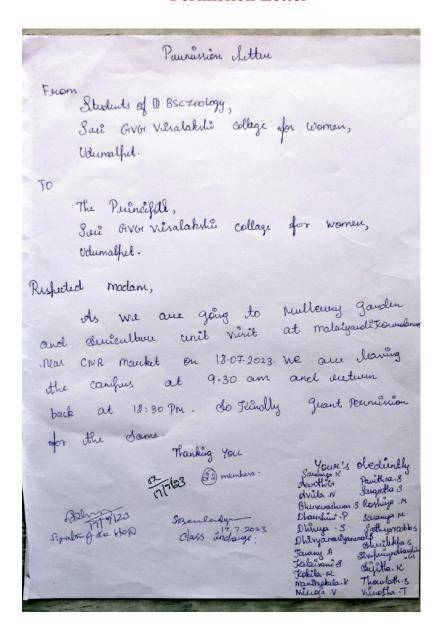

## Report – Minutes

## "Workshop on Lab Training on Techniques in Biomolecular Analysis"

| Two Days Wookshop ON Techniques IN Biomolecular Analysis.  Dale: 22. 2. 2024 and 23. 2. 2024. Venue: Bri G. V. G. Visalakshi College Department of Zeology Laboratary 22. 2. 2024.  Venue: Centre for Biomolecular Analysis Eathanari, Combatore.  Resource Person: Dr. R. Regunathan Director Gor Bioscience and Nano Research. Combatore.  Beneficieries: 46 students + 5 faculties.  Resource person delivered a demonstrated the techniques like determina of glucose content of the given Samples. Separation of plusma, Senum and cell from a Coloximetric estimation of glusse from bloo Isolation of DNA and RNA from an anim.  tirce Out come: Students received hands on expen and learned new techniques in biomolocular analysis.  Synatime of the faculties  Prevalency  K. J. D.  T. Tohanof.  Coloximator Hod Thinippel                                                                                                                                                                                                                                                                                                                                                                                                                                                                                                                                                                                                                                                                                                                                                                                                                                                                                                                                                                                                                                                                                                                                                                                                                                                                                         |        | 37                                     |
|--------------------------------------------------------------------------------------------------------------------------------------------------------------------------------------------------------------------------------------------------------------------------------------------------------------------------------------------------------------------------------------------------------------------------------------------------------------------------------------------------------------------------------------------------------------------------------------------------------------------------------------------------------------------------------------------------------------------------------------------------------------------------------------------------------------------------------------------------------------------------------------------------------------------------------------------------------------------------------------------------------------------------------------------------------------------------------------------------------------------------------------------------------------------------------------------------------------------------------------------------------------------------------------------------------------------------------------------------------------------------------------------------------------------------------------------------------------------------------------------------------------------------------------------------------------------------------------------------------------------------------------------------------------------------------------------------------------------------------------------------------------------------------------------------------------------------------------------------------------------------------------------------------------------------------------------------------------------------------------------------------------------------------------------------------------------------------------------------------------------------------|--------|----------------------------------------|
| Dale: 22. 2 2024 and 23.2.2024.  Venue: Shi G.V. 4. Visalakahi college Department of Zoobogy Laboratary 22.2.2024.  Venue: Centre for Biomolecular Amlysis Eachanani, Combatore:  Resource Person: Dr. R. Regunathan Director Centre for Bioscience and Nano Research, Combatore.  Beneficieries: 46 students + 5 faculties.  Resource person delivered  lecture on Biomolecular Analysis. He a demonstrated the techniques like determina of glucose content of the given Barroples, Separation of plusma, Senum and cell from a coloximetric estimation of glusse from bleo Isolation of DNA and RNA from an anima tissue. Out come:  Students received brancle on expen and learned new techniques in biomolecular analysis.  Synatrue of the faculties  Personal                                                                                                                                                                                                                                                                                                                                                                                                                                                                                                                                                                                                                                                                                                                                                                                                                                                                                                                                                                                                                                                                                                                                                                                                                                                                                                                                                           |        | Two Days Wookshop ON Techniques IN     |
| Dale: 22. 2. 2024 and 23. Surgery Venue: Shi G. V. G. Visalakshi College Department of Zoology Laboratory 22. 2. 2024  Venue: Centre for Biomolecular Amlysis Eachanari, Wimbatore: Resource Person: Dr. R. Ragunathan Director Centre for Bioscience and Nano Research. Combatore.  Beneficieries: 46 Students + 5 faculties: Resource person delivered a demonstrated the techniques like determina of gluesse content of the given Bamples. Separation of plusma, some and cell from a coloximetric estimation of gluesse from bloo Isolation of DNA and RNA from an anima tissue Out come: Students received branchs on expen and learned new techniques in biomolocular analysis. Synature of the faculties  Personary.  Y. Johanny.                                                                                                                                                                                                                                                                                                                                                                                                                                                                                                                                                                                                                                                                                                                                                                                                                                                                                                                                                                                                                                                                                                                                                                                                                                                                                                                                                                                      |        | Di malaulan Analysis.                  |
| Department of Zoology Laboratary  22.2.2024  Venue: Centre for Biomolecular Ambyris  Eachanari, Commatare.  Resource Penson: Dr. R. Ragunathan  Director  Centre for Bioscience and Nano  Research, Cosmbatere.  Beneficieries: 46 Students + 5 faculties:  Resource penson delivered  Resource penson delivered  Resource penson delivered  Acture on Biomolecular Analysis. He a  demonstrated the techniques like determina  of glucose content of the given samples,  Separation of plasma, senum and cell from a  colorimetric estimation of glucose from bleo  Isolation of DNA and RNA from an animatissie.  Out come:  Students secived brancls on expen  and learned new techniques in biomolocular  analysis.  Synature of the faculties  Personal.  T. Tohonof.                                                                                                                                                                                                                                                                                                                                                                                                                                                                                                                                                                                                                                                                                                                                                                                                                                                                                                                                                                                                                                                                                                                                                                                                                                                                                                                                                     |        | 320 moderate 23.2.2024.                |
| Deput ment of the off  22.2.2024  Venue: Centre for Bismolevular Amlysis  Eachanari, Commatare.  Resource Penson: Dr. R. Ragunathan  Director  Centre for Bioscience and Nano  Research, Cosmbetore.  Beneficieries: 46 students + 5 faculties:  Resource penson delivered a  demonstrated the techniques like determina  of glueose content of the given samples,  Separation of plasma, Serum and cell from a  colorimetric estimation of glueose from bleo  Isolation of DNA and RNA from an animatissee.  Out come:  Students secived branchs on expen  and learned new techniques in biomolocular  analysis.  Synature of the faculties  Personnel.  T. Tohaner.                                                                                                                                                                                                                                                                                                                                                                                                                                                                                                                                                                                                                                                                                                                                                                                                                                                                                                                                                                                                                                                                                                                                                                                                                                                                                                                                                                                                                                                          | Date   | 2. C. VI Vica Pakehi College           |
| Venue: Centre for Biomolevulan Analysis  Eachanari, Combatore.  Resource Person: Dr. R. Ragunathan  Director  Centre for Biosvience and Nano  Research, Combatore.  Beneficieries: 46 Students + 5 faculties  Resource person delivered a  demonstrated the techniques like determine  of glueose content of the given samples,  Separation of plusma, Senum and cell from a  coloximetric estimation of glueose from blood  Isolation of DNA and RNA from an animatissee  Out come:  Students serioved branchs on expensand personal rew techniques in biomolecular  analysis.  Synature of the faculties  Mileson                                                                                                                                                                                                                                                                                                                                                                                                                                                                                                                                                                                                                                                                                                                                                                                                                                                                                                                                                                                                                                                                                                                                                                                                                                                                                                                                                                                                                                                                                                            | venue  | 200 Grant at Zoology Laboratory        |
| Venue: Centre for Biomolevilari Margari, Combatore.  Resource Person: Dr. R. Ragunathan  Director  Centre for Biosciènce and Nano  Research, Combatore.  Beneficieries: 46 students + 5 faculties:  Resource person delivered a  demonstrated the techniques like determina  of glueose content af the given samples,  separation af plasma, semum and cell from a  colorimetric estimation of gluose from bleo  Isolation af DNA and RNA from an animatissee  Out come:  Students seceived branchs on expensand semulation.  Synature of the faculties  Resource person delivered branchs on expensand semulation.  Students seceived branchs on expensand semulation.  Synature of the faculties.  Therefore  There |        |                                        |
| Resource Person: Dr. R. Ragunathan  Director  Centre for Biosciène and Nano  Research, Cosmbatore.  Beneficieries: 46 students + 5 faculties:  Resource penson delivered a  demonstrated the techniques like determina  of glueose content af the given samples,  separation af plasma, senum and cell from a  coloximetric estimation of glueose from bloo  Isolation af DNA and RNA from an anima  tissue.  Out come:  Students sereived branchs on expen  and learned new techniques in biomolocular  analysis.  Synatime of the faculties  Reculeasen  K. Jof.                                                                                                                                                                                                                                                                                                                                                                                                                                                                                                                                                                                                                                                                                                                                                                                                                                                                                                                                                                                                                                                                                                                                                                                                                                                                                                                                                                                                                                                                                                                                                             | -      | 22. 2. 20 24 Pinnoleulan Analysis      |
| Resource Person: Dr. R. Ragunathan  Director  Centre for Biosciènce and Nano Research, Cosmbitore.  Beneficieries: 46 students + 5 faculties:  Resource person delivered a demonstrated the techniques like determina of glueose content of the given samples, separation of plusma, senum and cell from a coloximetric estimation of glueose from bloo Isolation of DNA and RNA from an anima tissue.  Out come:  Students sereived branchs on expen and learned new techniques in biomoloxular analysis.  Synatime of the faculties  Received.  Y. Johnney.                                                                                                                                                                                                                                                                                                                                                                                                                                                                                                                                                                                                                                                                                                                                                                                                                                                                                                                                                                                                                                                                                                                                                                                                                                                                                                                                                                                                                                                                                                                                                                  | venu   | e : Centre for Bunkature               |
| Research. Cosmbatore.  Beneficieries: 46 Students + 5 faculties:  Resource penson delivered a lecture on Biomolecular Analysis. He a demonstrated the techniques like determinate of glucose content of the given samples.  Separation of plasma, senum and cell from a coloximetric estimation of glucose from bleo Isolation of DNA and RNA from an animatissue.  Out come:  Students served branchs on expensand learned new technique in biomolecular analysis.  Synature of the faculties  Revelescent of the faculties  Revelescent of the faculties                                                                                                                                                                                                                                                                                                                                                                                                                                                                                                                                                                                                                                                                                                                                                                                                                                                                                                                                                                                                                                                                                                                                                                                                                                                                                                                                                                                                                                                                                                                                                                     |        | Dr. D. Ragunathan                      |
| Research, Cosmbatore.  Beneficieries: 46 students + 5 faculties:  Resource penson delivered a lecture on Biomolecular Analysis. He a demonstrated the techniques like determine of glucose content of the given samples.  Separation of plasma, senum and cell from a coloximetric estimation of glucose from bleo Isolation of DNA and RNA from an animatissue.  Out come:  Students servived branchs on expensand learned new technique in biomolecular analysis.  Synature of the faulties  Prince Senior.  T. Tohanof.                                                                                                                                                                                                                                                                                                                                                                                                                                                                                                                                                                                                                                                                                                                                                                                                                                                                                                                                                                                                                                                                                                                                                                                                                                                                                                                                                                                                                                                                                                                                                                                                     | Resou  | nee Penson: Dinector                   |
| Research, Cosmbatore.  Beneficieries: 46 students + 5 faculties:  Resource penson delivered a lecture on Biomolecular Analysis. He a demonstrated the techniques like determine of glucose content of the given samples.  Separation of plasma, senum and cell from a coloximetric estimation of glucose from bleo Isolation of DNA and RNA from an animatissue.  Out come:  Students servived branchs on expensand learned new technique in biomolecular analysis.  Synature of the faulties  Prince Senior.  T. Tohanof.                                                                                                                                                                                                                                                                                                                                                                                                                                                                                                                                                                                                                                                                                                                                                                                                                                                                                                                                                                                                                                                                                                                                                                                                                                                                                                                                                                                                                                                                                                                                                                                                     | 100    | Centre for Bioscience and Nano:        |
| Resource penson delivered Resource penson delivered Resource penson delivered delivered delivered and be beingues like determined of gluesse content of the given samples. Separation of plasma, senum and cell from a colorimetric estimation of gluesse from bleo Isolation of DNA and RNA from an animatissee.  Out come:  Students served branchs on expensand learned new techniques in biomolocular analysis.  Synatrue of the faulties  Previous.                                                                                                                                                                                                                                                                                                                                                                                                                                                                                                                                                                                                                                                                                                                                                                                                                                                                                                                                                                                                                                                                                                                                                                                                                                                                                                                                                                                                                                                                                                                                                                                                                                                                       |        | Receasely Cosmbatore.                  |
| lecture on Biomolecular Analysis. He a demonstrated the techniques like determined of glueose content of the given samples. Separation of plusma, senum and cell from a coloximetric estimation of glueose from blood Isolation of DNA and RNA from an animatissee.  Out come:  Students sereived branchs on expensand learned new techniques in biomolecular analysis.  Synatrue of the faculties  Mendeson  N. 108.                                                                                                                                                                                                                                                                                                                                                                                                                                                                                                                                                                                                                                                                                                                                                                                                                                                                                                                                                                                                                                                                                                                                                                                                                                                                                                                                                                                                                                                                                                                                                                                                                                                                                                          | P      | 1. Al Mindonal Ta Milliant             |
| destrue on biomolecular that guest determinated the techniques like determinated of glucose content of the given samples. Separation of plasma, senum and cell from a colorimetric extination of glucose from blood Isolation of DNA and RNA from an animatissue.  Out come:  Students sereived branchs on expensand learned new technique in biomolecular analysis.  Synatius of the faultis  Mendesen (198).  7. Tohanof.                                                                                                                                                                                                                                                                                                                                                                                                                                                                                                                                                                                                                                                                                                                                                                                                                                                                                                                                                                                                                                                                                                                                                                                                                                                                                                                                                                                                                                                                                                                                                                                                                                                                                                    |        |                                        |
| of glucose content of the given samples, separation of plasma, senum and cell from a Colosimetric estimation of glucose from bleo Isolation of DNA and RNA from an anima tissue. Out come: Students served branchs on expen and learned new techniques in biomolocular analysis. Synatime of the families  Remeasure K. 196.                                                                                                                                                                                                                                                                                                                                                                                                                                                                                                                                                                                                                                                                                                                                                                                                                                                                                                                                                                                                                                                                                                                                                                                                                                                                                                                                                                                                                                                                                                                                                                                                                                                                                                                                                                                                   | 1, 1   | Pianolouslan Haugus                    |
| of gluesse content of the grand cell from a separation of plasma, seems and cell from a colorimetric estimation of gluesse from blood Isolation of DNA and RNA from an animatissee.  Out come:  Students served branchs on expensand learned new techniques in biomolocular analysis.  Synatime of the families  Previous.  Y. 109:                                                                                                                                                                                                                                                                                                                                                                                                                                                                                                                                                                                                                                                                                                                                                                                                                                                                                                                                                                                                                                                                                                                                                                                                                                                                                                                                                                                                                                                                                                                                                                                                                                                                                                                                                                                            | 1 /    | and all the south of the               |
| Separation of presma, serial colors of the color color metric estimation of glusse from blood Isolation of DNA and RNA from an animatissue.  Out come:  Students serious transle on expensand learned new techniques in biomolocular analysis.  Synature of the faculties  Reveloper  K. J. J.                                                                                                                                                                                                                                                                                                                                                                                                                                                                                                                                                                                                                                                                                                                                                                                                                                                                                                                                                                                                                                                                                                                                                                                                                                                                                                                                                                                                                                                                                                                                                                                                                                                                                                                                                                                                                                 | - 1    | - I de Acolont At My grown             |
| Colorimetric Estimation by glass of animal Isolation of DNA and RNA from an animatissie.  Out come:  Students seceived branchs on expensand learned new techniques in biomolocular analysis.  Synatice of the faculties  R. J. J. Johanney.                                                                                                                                                                                                                                                                                                                                                                                                                                                                                                                                                                                                                                                                                                                                                                                                                                                                                                                                                                                                                                                                                                                                                                                                                                                                                                                                                                                                                                                                                                                                                                                                                                                                                                                                                                                                                                                                                    | anna   | matina al meisma, seriam               |
| Out come:  Students served hands on expensed learned new techniques in biomolecular analysis.  Synature of the faculties  M. J. Of.  7. Hohanon.                                                                                                                                                                                                                                                                                                                                                                                                                                                                                                                                                                                                                                                                                                                                                                                                                                                                                                                                                                                                                                                                                                                                                                                                                                                                                                                                                                                                                                                                                                                                                                                                                                                                                                                                                                                                                                                                                                                                                                               | Cala   | inetic estimation of glusse from blood |
| out come:  Students served hands on expen and learned new technique in biomolecular analysis.  Synature of the faculties  Remeasure  K. J. O.S.                                                                                                                                                                                                                                                                                                                                                                                                                                                                                                                                                                                                                                                                                                                                                                                                                                                                                                                                                                                                                                                                                                                                                                                                                                                                                                                                                                                                                                                                                                                                                                                                                                                                                                                                                                                                                                                                                                                                                                                | TANK   | tion at DNA and RNA from an anima      |
| out come:  Students served hands on expensand learned new techniques in biomolecular analysis.  Synature of the faculties  Revelopment (C. 10).                                                                                                                                                                                                                                                                                                                                                                                                                                                                                                                                                                                                                                                                                                                                                                                                                                                                                                                                                                                                                                                                                                                                                                                                                                                                                                                                                                                                                                                                                                                                                                                                                                                                                                                                                                                                                                                                                                                                                                                | tisce  |                                        |
| Students served tranchs on expense and learned new techniques in biomolecular analysis.  Synature of the faculties  Mileson  K. 196.                                                                                                                                                                                                                                                                                                                                                                                                                                                                                                                                                                                                                                                                                                                                                                                                                                                                                                                                                                                                                                                                                                                                                                                                                                                                                                                                                                                                                                                                                                                                                                                                                                                                                                                                                                                                                                                                                                                                                                                           | 10.1   | 4 7 4 4 4                              |
| Synatine of the faculties  Receledan  K. J. J.                                                                                                                                                                                                                                                                                                                                                                                                                                                                                                                                                                                                                                                                                                                                                                                                                                                                                                                                                                                                                                                                                                                                                                                                                                                                                                                                                                                                                                                                                                                                                                                                                                                                                                                                                                                                                                                                                                                                                                                                                                                                                 | Joseph | Students serioned branchs on expen     |
| Synature of the faculties  Reculedon  K. J  7. Tokanon                                                                                                                                                                                                                                                                                                                                                                                                                                                                                                                                                                                                                                                                                                                                                                                                                                                                                                                                                                                                                                                                                                                                                                                                                                                                                                                                                                                                                                                                                                                                                                                                                                                                                                                                                                                                                                                                                                                                                                                                                                                                         | and    | learned new technique in biomoloxulas  |
| Synature of the faculties  (M. J. G  7. Tohano)                                                                                                                                                                                                                                                                                                                                                                                                                                                                                                                                                                                                                                                                                                                                                                                                                                                                                                                                                                                                                                                                                                                                                                                                                                                                                                                                                                                                                                                                                                                                                                                                                                                                                                                                                                                                                                                                                                                                                                                                                                                                                | uneu   | uss.                                   |
| K. Lof. 7. Holand                                                                                                                                                                                                                                                                                                                                                                                                                                                                                                                                                                                                                                                                                                                                                                                                                                                                                                                                                                                                                                                                                                                                                                                                                                                                                                                                                                                                                                                                                                                                                                                                                                                                                                                                                                                                                                                                                                                                                                                                                                                                                                              | Su     | grature of the faculties               |
| 7. Hohanon                                                                                                                                                                                                                                                                                                                                                                                                                                                                                                                                                                                                                                                                                                                                                                                                                                                                                                                                                                                                                                                                                                                                                                                                                                                                                                                                                                                                                                                                                                                                                                                                                                                                                                                                                                                                                                                                                                                                                                                                                                                                                                                     | 1      | Beulestern                             |
| 7. Hohanon                                                                                                                                                                                                                                                                                                                                                                                                                                                                                                                                                                                                                                                                                                                                                                                                                                                                                                                                                                                                                                                                                                                                                                                                                                                                                                                                                                                                                                                                                                                                                                                                                                                                                                                                                                                                                                                                                                                                                                                                                                                                                                                     | K      | · lef                                  |
| Signature of the Signature of the Signature                                                                                                                                                                                                                                                                                                                                                                                                                                                                                                                                                                                                                                                                                                                                                                                                                                                                                                                                                                                                                                                                                                                                                                                                                                                                                                                                                                                                                                                                                                                                                                                                                                                                                                                                                                                                                                                                                                                                                                                                                                                                                    | 1      | 1. Mohanof                             |
| Signature of the Signature of the Signature                                                                                                                                                                                                                                                                                                                                                                                                                                                                                                                                                                                                                                                                                                                                                                                                                                                                                                                                                                                                                                                                                                                                                                                                                                                                                                                                                                                                                                                                                                                                                                                                                                                                                                                                                                                                                                                                                                                                                                                                                                                                                    | -      |                                        |
| Signature of the Signature of the Signature                                                                                                                                                                                                                                                                                                                                                                                                                                                                                                                                                                                                                                                                                                                                                                                                                                                                                                                                                                                                                                                                                                                                                                                                                                                                                                                                                                                                                                                                                                                                                                                                                                                                                                                                                                                                                                                                                                                                                                                                                                                                                    |        | Godney To Lakel                        |
| Des as ordinator La Discional                                                                                                                                                                                                                                                                                                                                                                                                                                                                                                                                                                                                                                                                                                                                                                                                                                                                                                                                                                                                                                                                                                                                                                                                                                                                                                                                                                                                                                                                                                                                                                                                                                                                                                                                                                                                                                                                                                                                                                                                                                                                                                  | e all  | to the Circle of the Circle            |
|                                                                                                                                                                                                                                                                                                                                                                                                                                                                                                                                                                                                                                                                                                                                                                                                                                                                                                                                                                                                                                                                                                                                                                                                                                                                                                                                                                                                                                                                                                                                                                                                                                                                                                                                                                                                                                                                                                                                                                                                                                                                                                                                | Mana   | the of the signature of the signature  |