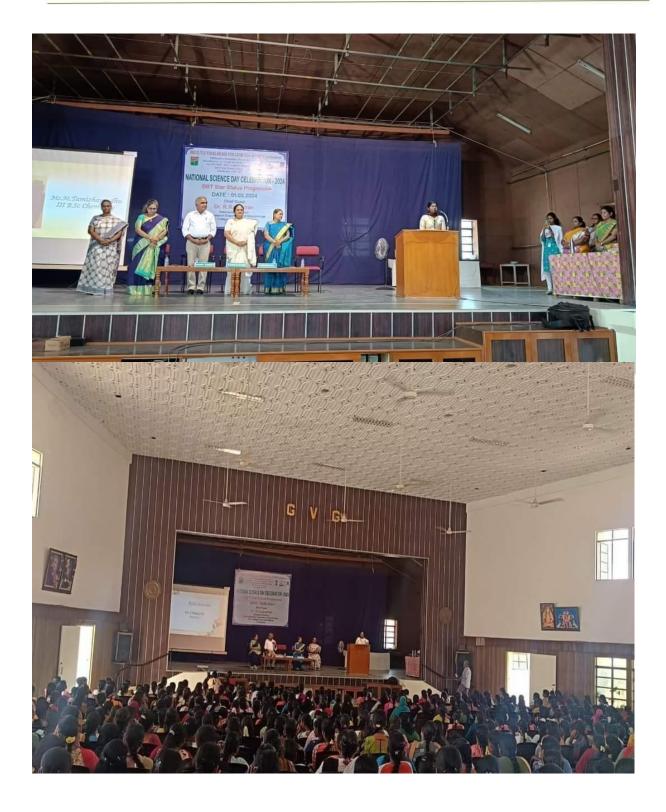

#### **DEPARTMENT OF ZOOLOGY**

Organizes a (Under the DBT Star Status Scheme)

"Workshop on

Lab Training on Techniques in Biomolecular Analysis"

#### **Jointly Organizes**

**Under DBT Star Status Scheme** 

#### "Workshop on Techniques in Biomolecular Analysis

Date 22.2.2024 23-02-2024

Time 09:30 am- 4:30 pm Venue Zoology Lab CBNR - Eachanari

Dr.D.Abirami DBT Co - Ordinator Dr.S.Kalaichelvi Head of the Dept. Dr.N.Lakshmi Principal i/c