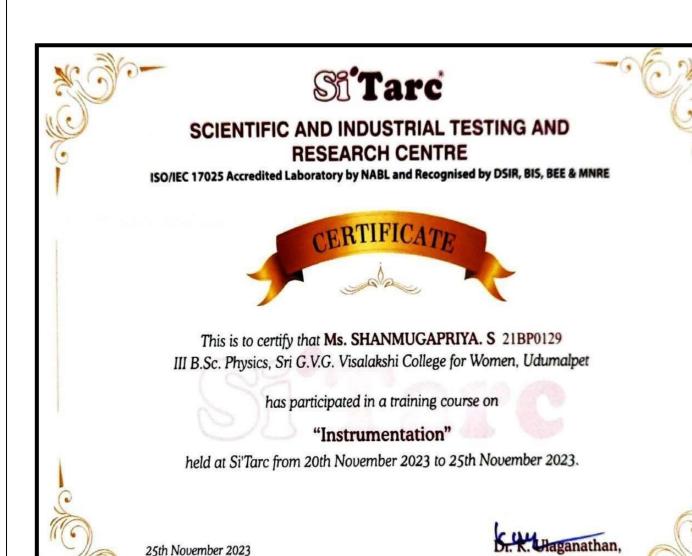

## III-B.Sc (Physics) 2023-2024

List of students attended Internship at Scientific and Industrial Testing and Research Centre (Si'Tarc)

**Title: Instrumentation** 

| Register No | Name             | Date                    |
|-------------|------------------|-------------------------|
| 21BP0111    | ANUSHIYA C       | 20/11/2023- 25/11/2023  |
| 21BP0112    | BHARATHI K       | 20/11/2023- 25/11/2023  |
| 21BP0113    | BOOMIKA J        | 20/11/2023- 25/11/2023  |
| 21BP0114    | DIVYADHARSHINI R | 20/11/2023- 25/11/2023  |
| 21BP0115    | GOGULARANI E     | 20/11/2023- 25/11/2023  |
| 21BP0116    | GOMATHI K        | 20/11/2023- 25/11/2023  |
| 21BP0117    | KAVITHA N        | 20/11/2023- 25/11/2023  |
| 21BP0118    | KIRUTHIKA K      | 20/11/2023 - 25/11/2023 |
| 21BP0119    | MADHUBALA T      | 20/11/2023 - 25/11/2023 |
| 21BP0120    | MAHA NAVINYA S   | 20/11/2023- 25/11/2023  |
| 21BP0121    | PRIYADHARSHINI R | 20/11/2023- 25/11/2023  |
| 21BP0122    | PRIYAVADHANA K R | 20/11/2023- 25/11/2023  |
| 21BP0123    | RENUGA DEVI M K  | 20/11/2023- 25/11/2023  |
| 21BP0124    | RITHANYA K       | 20/11/2023- 25/11/2023  |
| 21BP0125    | RUBASREE M       | 20/11/2023- 25/11/2023  |
| 21BP0126    | SAJIRA R         | 20/11/2023- 25/11/2023  |
| 21BP0127    | SANGAVI K        | 20/11/2023 - 25/11/2023 |
| 21BP0128    | SANGEETHA S      | 20/11/2023 - 25/11/2023 |
| 21BP0129    | SHANMUGAPRIYA S  | 20/11/2023 - 25/11/2023 |
| 21BP0130    | SIVARANJANI R    | 20/11/2023 - 25/11/2023 |
| 21BP0132    | VANISHREE S      | 20/11/2023- 25/11/2023  |