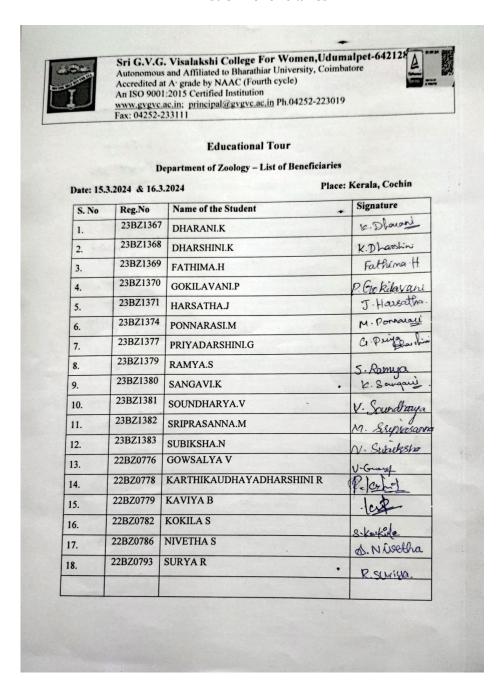

|             |             |           |                       |
| - AM                   |             |             | my.       | 70. Kako              |
| 2001                   | on Ita      | Signature   | of the    | Signature             |
| Signature              | True        | - granue    |           |                       |
| Signature<br>DBT Co-D  | rdirator    | HoD         |           | peincipa              |
| Signature<br>DBT Co-D  | dirater     | Нор         |           | principa              |
| Signature<br>DBT Corps | rdinaler    | HoD         |           | principa              |



Autonomous & Affiliated to Bharathiar University Accredited at A<sup>+</sup> Grade by NAAC [5th Cycle] Udumalpet – 642128, Tamil Nadu.

#### **List of Beneficiaries**





Autonomous & Affiliated to Bharathiar University Accredited at  $A^+$  Grade by NAAC [5th Cycle] Udumalpet – 642128, Tamil Nadu.

| S. No. | Reg. Nu  | Name of the Student   | Signature       |
|--------|----------|-----------------------|-----------------|
| 19.    | 21BZ0163 | N. AVILA              | duita n         |
| 20.    | 21BZ0165 | S. BHUVANESWARI       | S. Bhuvaneshor  |
| 21.    | 21BZ0166 | P. DHARSHINI          | Puthamhin       |
| 22.    | 21BZ0167 | S. DHIVYA             | 8.Dtirya        |
| 23.    | 21BZ0168 | S. DHIVYA MARIYAMMAL  | S. Dhinga kaans |
| 24.    | 21BZ0169 | A. JANANY             | A Janan         |
| 25.    | 21BZ0170 | S. KALAIVANI          | S. Kalejvani    |
| 26.    | 21BZ0171 | M. KOKILA             | Kokila:M        |
| 27.    | 21BZ0172 | K. M