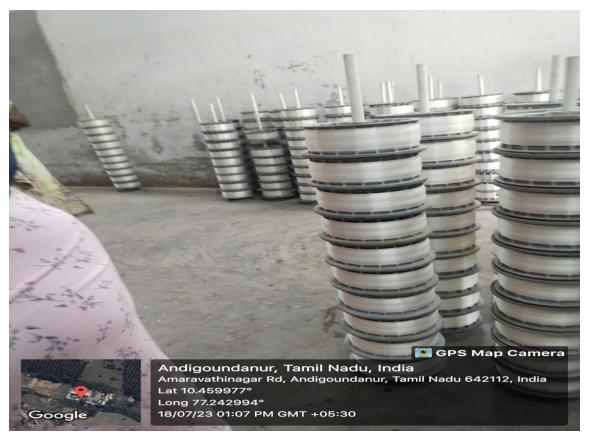

#### **CRITERION II - TEACHING LEARNING AND EVALUATION**

2.3.1. Student centric methods, such as experiential learning, participative learning and problem solving methodologies are used for enhancing learning experience