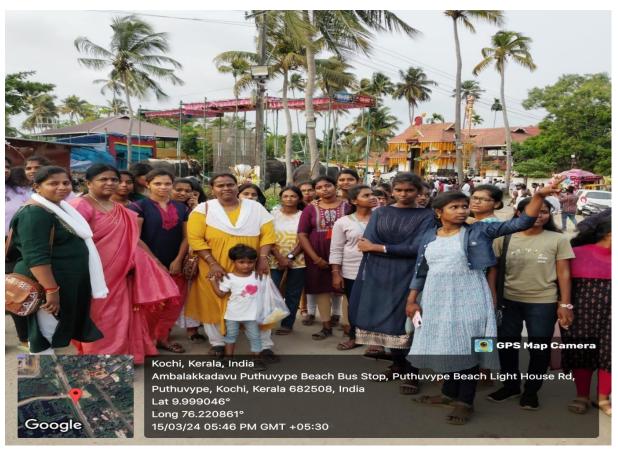

BZ0175 | M. ROSHIYA            | m. Rochiya      |
| 31.    | 21BZ0176 | S. SANGEETHA          | S. Surge        |
| 32.    | 21BZ0179 | S. SHRILEKHA          | 8. Shrilektin   |
| 33.    | 21BZ0180 | G. SIVAPRIYADHARSHINI | Schiolul        |
| 34.    | 21BZ0181 | K. SUJITHA            | K. Shilitha     |
| 35.    | 21BZ0182 | S. THOWLATH           | 5. Thowa        |
| 36.    | 21BZ0183 | T. VINOTHA            | TVinotha        |

Signature of HOD



### SRI G.V.G. VISALAKSHI COLLEGE FOR WOMEN

Autonomous & Affiliated to Bharathiar University Accredited at A<sup>+</sup> Grade by NAAC [5th Cycle] Udumalpet – 642128, Tamil Nadu.

Ernakulam, Kerala, India X7MF+JW9, Church St, Marine Drive, Ernakulam, Kochi, Kerala 682031, India Lat 9.98401° VIVO Y100A Kaviyabalakrishnan Mar 15, 2024, 20:19









Autonomous & Affiliated to Bharathiar University Accredited at A<sup>+</sup> Grade by NAAC [5th Cycle] Udumalpet – 642128, Tamil Nadu.

#### **Department of Economics**

#### FIELD VISIT REPORT

Date 08.09.2023

Place: Kanthaloor

On 08-09-2023 Friday 57 students & 3 faculties of Economics department visited Kanthaloor related with the curriculum Core II – Agricultural Economics. We saw fruit garden naming "SNOWLINE FRUITSGARDEN" which is situated in high range hill. The fruits such as apple tree, fashion fruit, orange, pomegranate, apricots, guava and plums trees are cultivated and marketed.

Then we went to "MUNIYARA ANAKOTTRAPARA" park, we came to know how DWARF lived in a cave. It's a beautiful historic place where we saw ancient sages place and had a nice view point too.

At l