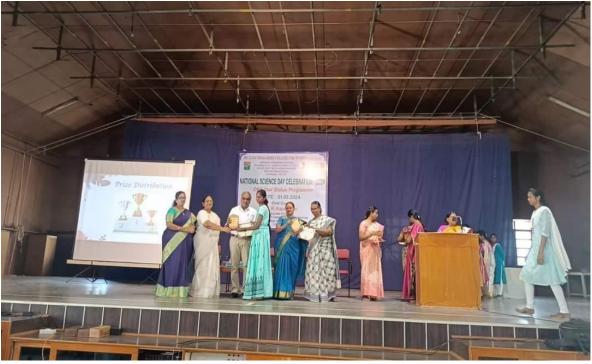

#### "Workshop on Techniques in Biomolecular Analysis

Date 22.2.2024 23-02-2024

Time 09:30 am- 4:30 pm Venue Zoology Lab CBNR - Eachanari

Dr.D.Abirami DBT Co - Ordinator Dr.S.Kalaichelvi Head of the Dept. Dr.N.Lakshmi Principal i/c