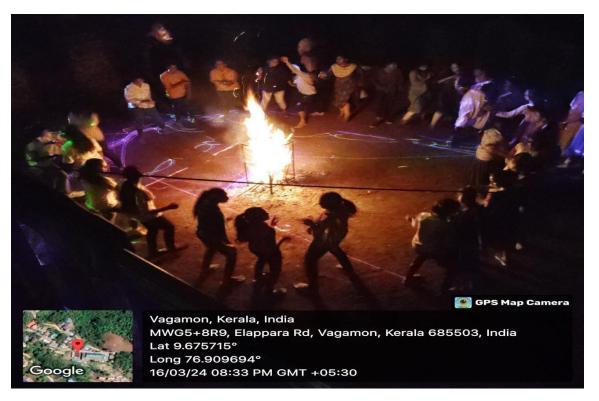

75 | M. ROSHIYA            | m. Rochiya      |
| 31.    | 21BZ0176 | S. SANGEETHA          | S. Surge        |
| 32.    | 21BZ0179 | S. SHRILEKHA          | 8. Shrilektin   |
| 33.    | 21BZ0180 | G. SIVAPRIYADHARSHINI | Schiolul        |
| 34.    | 21BZ0181 | K. SUJITHA            | K. Shilitha     |
| 35.    | 21BZ0182 | S. THOWLATH           | 5. Thowa        |
| 36.    | 21BZ0183 | T. VINOTHA            | TVinotha        |

Signature of HOD



### SRI G.V.G. VISALAKSHI COLLEGE FOR WOMEN

Autonomous & Affiliated to Bharathiar University Accredited at A<sup>+</sup> Grade by NAAC [5th Cycle] Udumalpet – 642128, Tamil Nadu.

Ernakulam, Kerala, India X7MF+JW9, Church St, Marine Drive, Ernakulam, Kochi, Kerala 682031, India Lat 9.98401° VIVO Y100A Kaviyabalakrishnan Mar 15, 2024, 20:19









Autonomous & Affiliated to Bharathiar University Accredited at A<sup>+</sup> Grade by NAAC [5th Cycle] Udumalpet – 642128, Tamil Nadu.

#### **Department of Economics**

#### FIELD VISIT REPORT

Date 08.09.2023

Place: Kanthaloor

On 08-09-2023 Friday 57 students & 3 faculties of Economics department visited Kanthaloor related with the curriculum Core II – Agricultural Economics. We saw fruit garden naming "SNOWLINE FRUITSGARDEN" which is situated in high range hill. The fruits such as apple tree, fashion fruit, orange, pomegranate, apricots, guava and plums trees are cultivated and marketed.

Then we went to "MUNIYARA ANAKOTTRAPARA" park, we came to know how DWARF lived in a cave. It's a beautiful historic place where we saw ancient sages place and had a nice view point too.

At last,