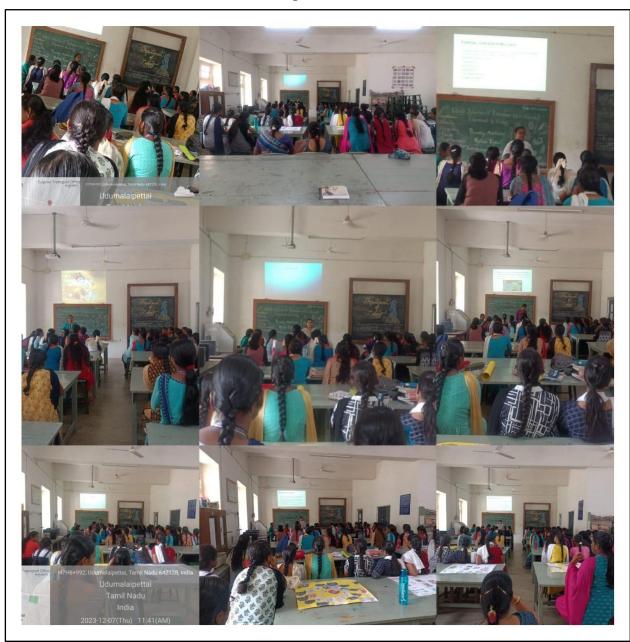

#### **DEPARTMENT OF ZOOLOGY**

Organizes a (Under the DBT Star Status Scheme)

"Workshop on

Lab Training on Techniques in Biomolecular Analysis"

#### "Workshop on Techniques in Biomolecular Analysis

Date 22.2.2024 23-02-2024

Time 09:30 am- 4:30 pm Venue Zoology Lab CBNR - Eachanari

Dr.D.Abirami DBT Co - Ordinator Dr.S.Kalaichelvi Head of the Dept. Dr.N.Lakshmi Principal i/c