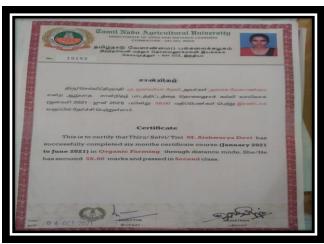

| Good          | Yes |



#### SRI GVG VISALAKSHI COLLEGE FOR WOMEN (AUTONOMOUS)

#### Affiliated to Bharathiar University





#### An ISO 9001:2015 Certified Institution UDUMALPET - 642 128

Skill Development Center has organized a variety of courses for II and III UG students for the Academic year 2020 -2021 like Beautician courses, Tailoring, Terracotta, Jewellery making and Organic farming.

In beautician course the students learn to knew about the various style of haircutting, hand massages, range of facial like to maintain the glow on their faces and body care treatments and bridal make-up. 138 students from various departments were attend the training programme for six days (25.02.2021 to03.03.2021) and gained practical exposure from the beautician trainer.





















| 45                                                                                                                                        |  |  |  |  |  |  |
|-------------------------------------------------------------------------------------------------------------------------------------------|--|--|--|--|--|--|
| So G V Co Visibility College for bibron, udunated                                                                                         |  |  |  |  |  |  |
| to between udurabet                                                                                                                       |  |  |  |  |  |  |
| SERVIL THEORY & C.S.                                                                                                                      |  |  |  |  |  |