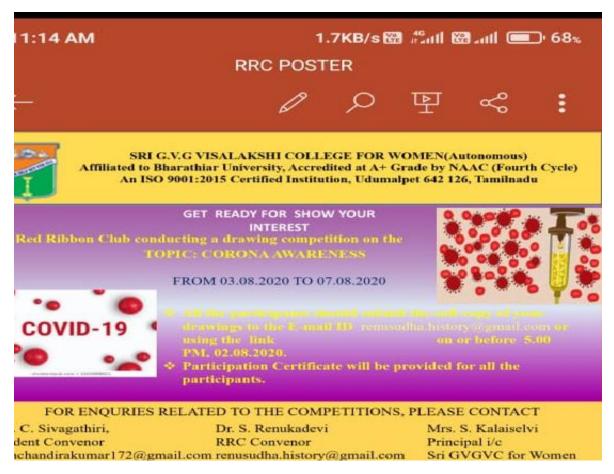

e pandemic, protecting one self and others by adhering to safety and hygiene concepts and promoting preventive measures remains important.

With the encouragement and support from the Management and the Principal, Red Ribbon Club organized a **Corona Awareness – Drawing Competition** on

**3.8.2020** to **7.8.2020.** 20 Students participated in the competition. Corona virus-related topics they effectively supported the commitment to follow health protocols in their families and beyond: wearing masks, keeping distance and washing hands. Students were very motivated and created various impressive pictures. The colorful drawings not only deliver the message of caring for each other to stay healthy, but they show how colorful life can be despite these challenging times.

#### **Invitation:**



Report

|       | 50.                                                                                              |     |
|-------|--------------------------------------------------------------------------------------------------|-----|
|       | 52                                                                                               |     |
|       | Date: 03.08, 2020 to 07.08, 2020                                                                 |     |
|       |                                                                                                  |     |
|       | "Drawing Competition"                                                                            |     |
|       | 100