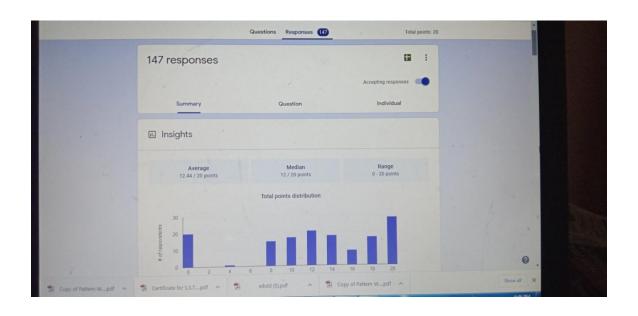

|                                                |
|       | Company and the second |                                                |

# **Certificate Model**



# **Responses**













# Sri G.V.G. Visalakshi College for Women Autonomous & Affiliated to Bharathiar University Accredited at A+ Grade by NAAC (Fourth Cycle) An ISO 9001:2015 Certified Institution, Udumalpet – 642 128

### **RED RIBBON CLUB**

#### **Organised**

# National level – Online Quiz contest for "World Blood Donor Day 2020" 14.6.2020



World Blood Donor Day is "Safe blood saves lives" with the slogan "Give blood and make the world a healthier place".

# **Objectives:**

- To estimate the cost-effectiveness of alternative minimum donation intervals between whole-blood donations.
- To investigate the frequency at which donors are willing to donate whole blood according to alternative hypothetical changes to the blood donation service.

Every year countries around the world celebrate World