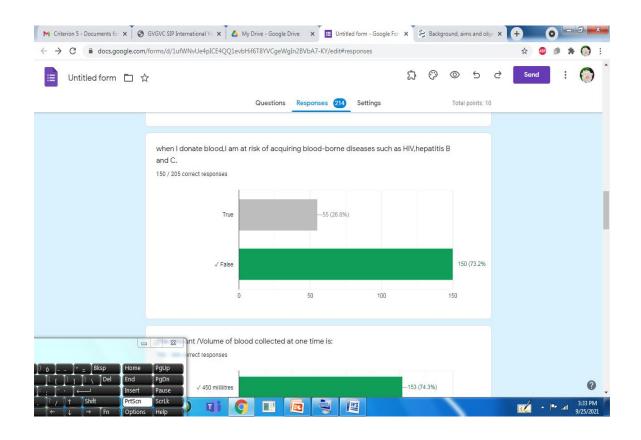

|
|                                                                                                     |
|                                                                                                     |
|                                                                                                     |
|                                                                                                     |
|                                                                                                     |
|                                                                                                     |
|                                                                                                     |

# Responses









# **Certificate Model**







**RRC Convernor** 



Principal i/c





# Sri G.V.G. Visalakshi College for Women Autonomous & Affiliated to Bharathiar University Accredited at A+ Grade by NAAC (Fourth Cycle) An ISO 9001:2015 Certified Institution, Udumalpet – 642 128

# RED RIBBON CLUB

#### "A FIRST AID AWRENESS PROGRAM" REPORT – 13.5.2021

GOOGLE MEET LINK: <a href="https://meet.google.com/skh-nkza-yqa">https://meet.google.com/skh-nkza-yqa</a>

#### Report of the Webinar

"First aid is the assistance given to any person suffering a sudden illness or injury, with care provided to preserve life, prevent the condition from worsening, and/or promote recovery"

#### **Objectives:**

#### The objective of the webinar is to

- > Creating awareness on First Aid among the students.
- Provide