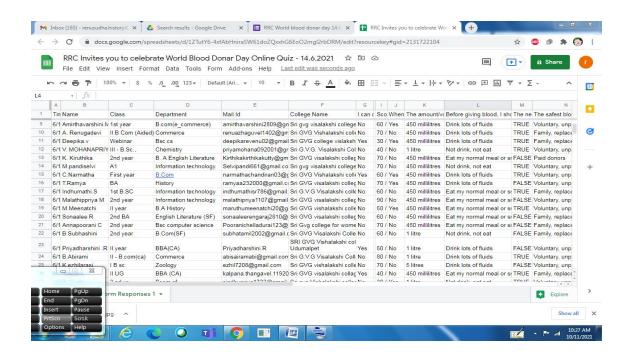

# **Submission Link:**

https://docs.google.com/forms/d/1yRfYhILs0LIHVehxvKCgsUJpBvSIVo2DYE48-qNwcJI/edit?usp=sharing