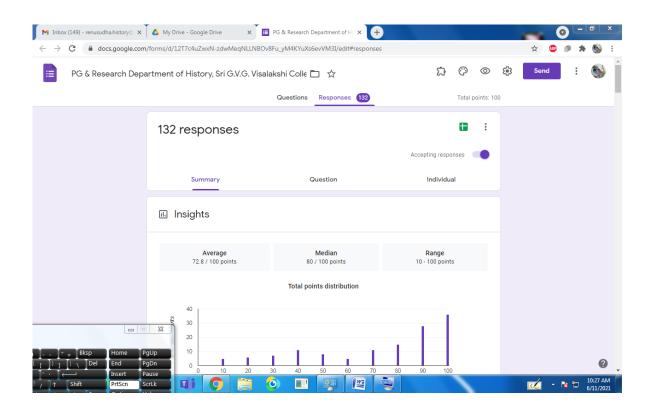

| PROFES<br>DEPARTMI<br>SRI GVG VISALAKSI                                                                                                                                                                                                                                                                                                                                                                                                                                                                                                                                                |                    | PRINCIPAL BRI GVG VISALAKSHI COLLEGE FOR WOMEN (AUTONOMOUS) VENKATESA MILLS POST, GOUMALPET - 642 128 |  |  |  |  |

# Responses













## Certificates













# Sri GVG Visalakshi College for Women



(Autonomous)

Re Accredited at A+ (Fourth Cycle) Affiliated to Bharathiar University An ISO 9001-2015 Certified Institution Tirupur (DT), Tamil Nadu

Department of History
Organized
"AZADI KA AMRUT MAHAOTSAV"

# Poster making Competition - 2021

15.06.2021

## **Invitation**



Google link: <a href="https://forms.gle/LuYb7ckir6CgGJ6">https://forms.gle/LuYb7ckir6CgGJ6</a>

| 13                                                                                                                                                                                                                 |
|------------------------------------------------------------------------------------------------------------------------------