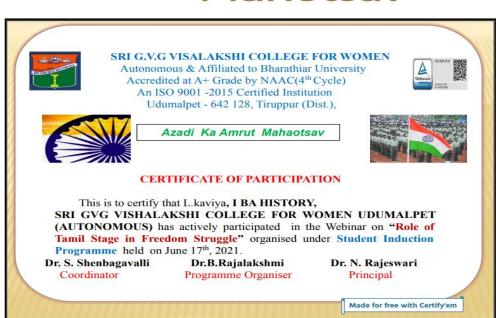

# Department of History Organized "AZADI KA AMRUT MAHAOTSAV"

Intra Department Essay Writing Competition
on
"Remembering the Freedom Fighters of Kongu Region"-REPORT

(10.5.2021 to 14.5.2021)

Bombs and Pistols do not make Revolution.

Azadi Ka Amrut Mahotsav is a series of events to commemorate the 75th Anniversary of India's Independence. As per the planning of University Grant Commission to Celebrate "AZADI KA AMRUT MAHAOTSAV", with the encouragement and support from the Management and the Principal, PG Research Department of History organized Essay Writing Competition on "Remembering the Freedom Fighters of Kongu Region" from 10.05.2021 to 14.05.2021. Students of History Department participated enthusiastically in the competition.