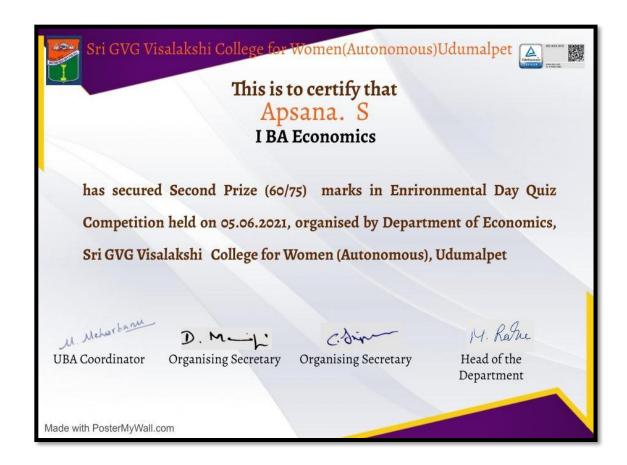

II Prize: Uma Maheswari. T (I M.A. Economics)

III Prize: Narmadha. R (I M.A. Economics)

Second Prize

Third Prize