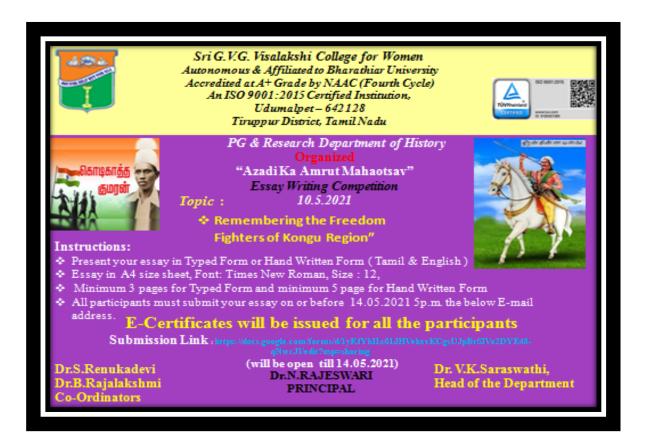

# SRI GVG VISALASKHI COLLEGE FOR WOMEN

Autonomous & Affiliated to Bharathiar University Accredited at  $\mathcal{A}^+$  Grade by NAAC (4th Cycle) An ISO 9001:2015 Certified Institution Udumalpet - 642 128

# Department of History Organized "AZADI KA AMRUT MAHAOTSAV"

Intra Department Essay Writing Competition
on
"Remembering the Freedom Fighters of Kongu Region"-REPORT

(10.5.2021 to 14.5.2021)

Bombs and Pistols do not make Revolution.

# **Objectives:**

The objective of the Competition is to

- Explore the unique stories that are scattered in our past and bring them to life
- ➤ Showcase the achievements of Kongu patriots in the freedom movement
- Create responsiveness on Kongu Freedom Fighters among the students.

Azadi Ka Amrut Mahotsav is a series of events to commemorate the 75th Anniversary of India's Independence. As per the planning of University Grant Commission to Celebrate "AZADI KA AMRUT MAHAOTSAV", with the encouragement and support from the Management and the Principal, PG Research Department of History organized Essay Writing Competition on "Remembering the Freedom Fighters of Kongu Region" from 10.05.2021 to 14.05.2021. Students of History Department participated enthusiastically in the competition.

# **Submission Link:**

https://docs.google.com/forms/d/1yRfYhILs0LIHVehxvKCgsUJpBvSIVo2DYE48-qNwcJI/edit?usp=sharing