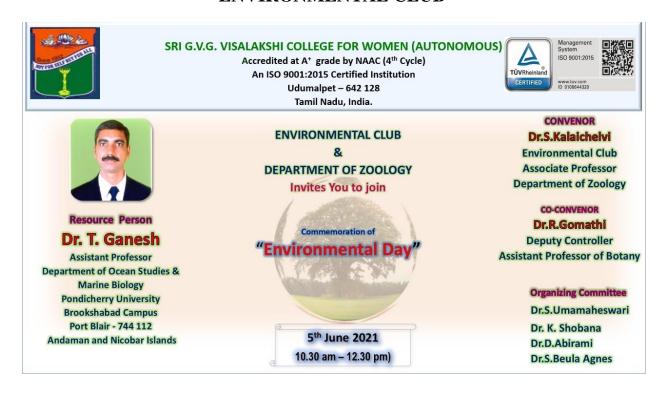

# Priyadharshini.B

I M.A Economics of Sri G.V.G Visalakshi College for Women (Autonomous) Udumalpet, has actively participated in planting tree Sapling on the Ocassion of World Environment Day on June 5th 2021

## Pirabha. P

III B.A Economics of Sri G.V.G Visalakshi College for Women (Autonomous) Udumalpet, has actively participated in planting tree sapling on the Ocassion of World Environment Day on June 5th 2021