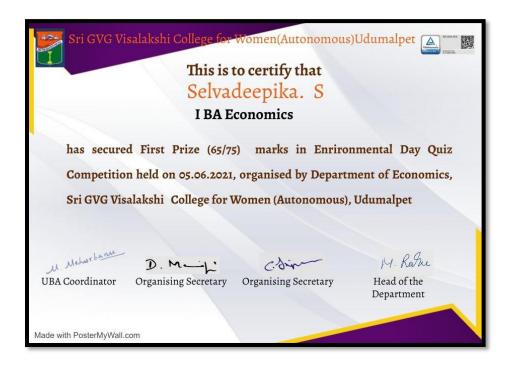

23019, Fax: 04252-233111

# 5.3.3 Sports and Cultural events / competitions organised by the Institution PG & Research Department of Economics Organised







# Photography on \*Protection of birds and animals Photography Competition



No. of Students Participated: 09

Theme: Nature Capturing

Judged by: Dr. P Geetha, Associate Professor of EconomicsI

I Prize: Chithra Banu. R (I B.A. Economics)

II Prize: Uma Maheswari. T (I M.A. Economics)

III Prize: Narmadha. R (I M.A. Economics)







Second Prize



Third Prize

# **Poster Presentation**



No. of Students Participated : 06

Theme : Life with Corona

Judged by : Dr.G Yamuna

I Prize : Lakshmisri. S III B.A Economics

II Prize : Ramshree. S III B.A Economics

III Prize : Kalaivani. R III B.A Economics















First Prize











# **Tree Plantation**







### SRI GVG VISALAKSHI COLLEGE FOR WOMEN (Autonomous) Affiliated to Bharathiar University Accredited to A+ Grade by NAAC (4th cycle) An ISO 9001:2015 Certified Institution Udumalpet, Tamilnadu



PG & Research Department of Economics in Coordination with Unnat Bharat Abhiyan

# CERTIFICATE OF APPRECIATION



This certificate is awarded to

# Priyadharshini.B

I M.A Economics of Sri G.V.G Visalakshi College for Women (Autonomous) Udumalpet, has actively participated in planting tree Sapling on the Ocassion of World Environment Day on June 5th 2021



Mrs C.Sri Priya Organising Member



M. Meharbanu Dr.D.Manimozhi Dr M.Mehar banu **UBA** Coordinator Organising Member



Dr. M.Radha Head of the Department



SRI GVG VISALAKSHI COLLEGE FOR WOMEN (Autonomou