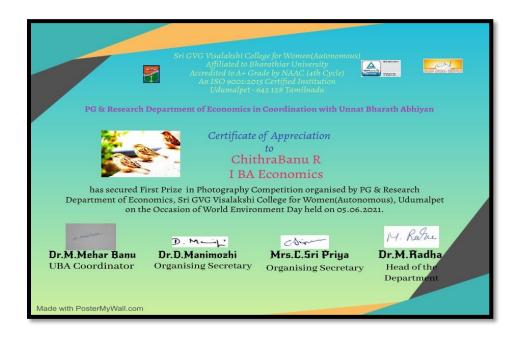

# Photography on \*Protection of birds and animals Photography Competition

No. of Students Participated: 09

Theme: Nature Capturing

Judged by: Dr. P Geetha, Associate Professor of EconomicsI

I Prize: Chithra Banu. R (I B.A. Economics)