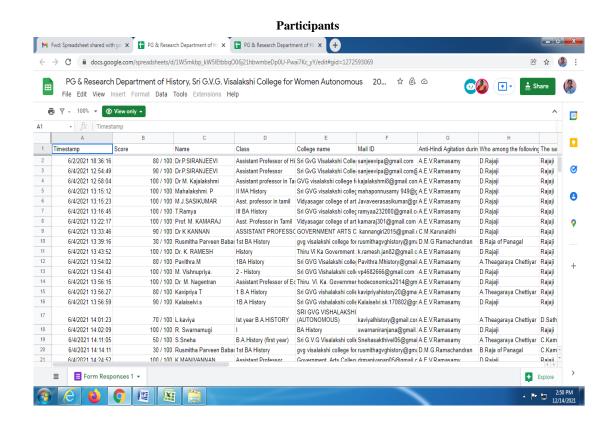

No. of Participants: 20

## The Prize Winners are:

| S.No | Name           | Class          | Prize     |
|------|----------------|----------------|-----------|
| 1.   | R.Swarnamugi   | I B.A.History  | I Prize   |
| 2.   | M.Vishnu priya | II B.A.History | II Prize  |
| 3.   | R.Hari Priya   | II B.A History | III Prize |