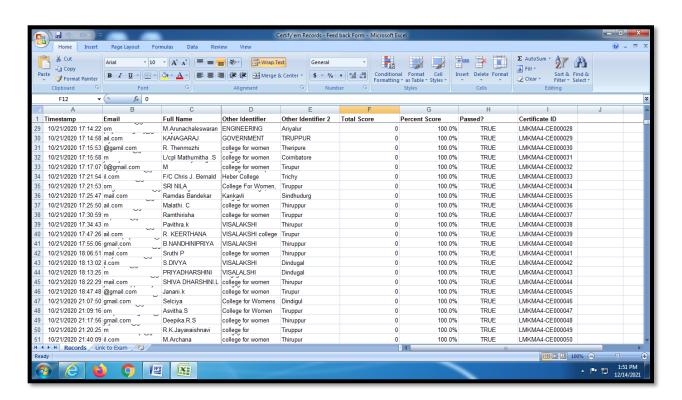

# **Submission Link:**

https://docs.google.com/forms/d/1yRfYhILs0LIHVehxvKCgsUJpBvSIVo2DYE48-qNwcJI/edit?usp=sharing