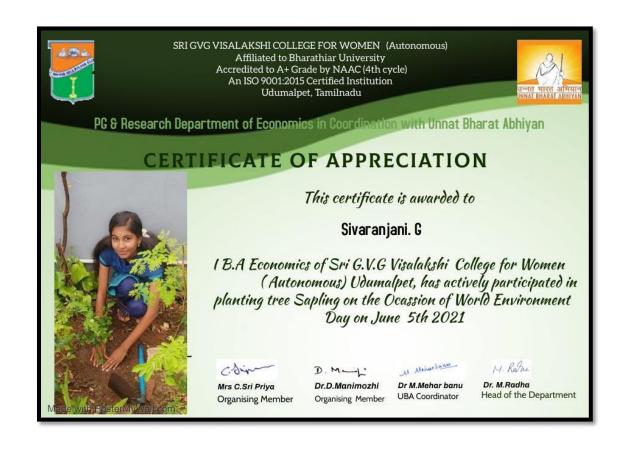

# **Tree Plantation**

# CERTIFICATE OF APPRECIATION

This certificate is awarded to

# Priyadharshini.B

I M.A Economics of Sri G.V.G Visalakshi College for Women (Autonomous) Udumalpet, has actively participated in planting tree Sapling on the Ocassion of World Environment Day on June 5th 2021