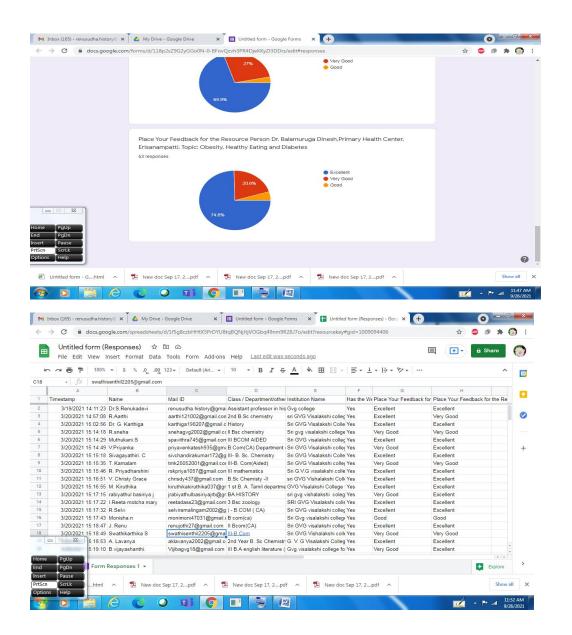

| 62 - Student | s are     | Participate | d in the   | Webinasion.                         |
|                                      |              |           |             |            | - A series seems as a               |
| 5                                    | Rende        | T. V. Can |             | Raja       | wani 2 1,                           |
|                                      | amme Office  | r         |             | Printi     | 20.3.21                             |
| ! 0                                  |              |           | K. Toler    | ,          |                                     |
| 111                                  | linator      |           |             |            |                                     |

# Screenshot:



# **Feedback**















# Sri G.V.G. Visalakshi College for Women Autonomous & Affiliated to Bharathiar University Accredited at A+ Grade by NAAC (Fourth Cycle) An ISO 9001:2015 Certified Institution, Udumalpet – 642 128 RED RIBBON CLUB

# **Organised**

# National Level Covid – 19 online Awareness Quiz

9.6.2020

# **Report of the Quiz**

The corona virus (COVID-19) pandemic has changed daily life. New information comes out every day, and it can feel overwhelming at times.

## **Objectives**

- To evaluate the knowledge of the participants within academics as well as beyond academics
- To make them familiar with the prospects of quizzes and the objectivity of the questions.

Corona viruses (CoV) are a large family of viruses that cause illness ranging from the common cold to more severe diseases such as