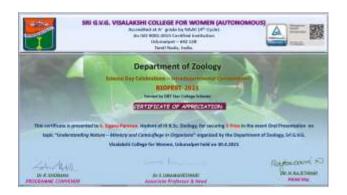

<li>K. Panimalar Abirami</li> <li>R. Pavithra &amp; S. Sigana Parveen</li> </ol>                                                                                                                                                                    |
| II B.Sc. Zoology (Essay Writing)                        | <ol> <li>M. Katheeja</li> <li>V. Devadarshini &amp; V. Sangeetha</li> <li>M. Deepthi Barkavi</li> </ol>                                                                                                                                                  |

- 1. S.G. Sai Kirthanna
- 2. M. Harshini & H. Harshadha Banu
- 3. Vishnu Priya

# Screenshots: Presentation







## **Screenshots of Mail Received for**

# **Calander making and Essay Writing**



## **Certificates for Oral Presentation**





## Certificates for Calander making





## **Certificates for Essay Writing**





|     | Commemorating Northmal Science Day