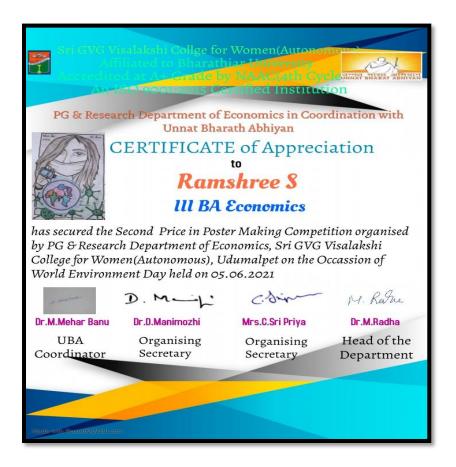

# **Poster Presentation**

No. of Students Participated : 06

Theme : Life with Corona

Judged by : Dr.G Yamuna

I Prize : Lakshmisri. S III B.A Economics

II Prize : Ramshree. S III B.A Economics

III Prize : Kalaivani. R III B.A Economics