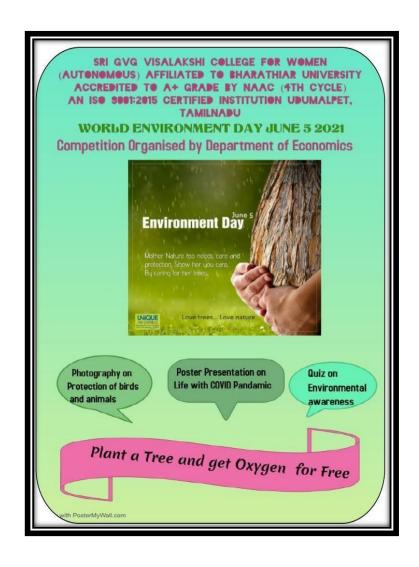

# Photography on \*Protection of birds and animals Photography Competition

No. of Students Participated: 09

Theme: Nature Capturing

Judged by: Dr. P Geetha, Associate Professor of EconomicsI

I Prize: Chithra Banu. R (I B.A. Economics)