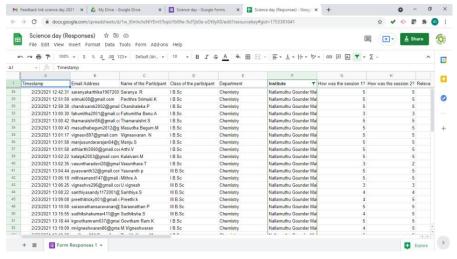

llege introduced the resource person of session II, Dr.JagadeesanLoganathan Scientist **CSIR** National Institute of Oceanography, Visakapattinam. He presented excellent information about the different career opportunities in Science. There was a doubt clarification session followed by vote of thanks by Dr.S.Umadevi, Assistant Professor, Department of Chemistry, Sri GVG Visalakshi College for Women, Udumapet. Beneficiaries: 157 Participants from chemistry department of GVG and NGM College. The Programme was co-ordinated by Dr.M.Malarvizhi, Assistant Professor and Head, Department of Chemistry, Sri GVG Visalakshi College for Women, Udumapet.





### Feed Back Link:

(11)

https://docs.google.com/forms/d/e/1FAIpQLScPNtsdRMg4soDIBID1Yk8Pm5hrWfPsNq72YO 85VqQhCQcTAQ/viewform?usp=sf\_link











## SRI G.V.G. VISALAKSHI COLLEGE FOR WOMEN (AUTONOMOUS)

Accredited at A+ grade by NAAC (4th Cycle)
An ISO 9001:2015 Certified Institution
Udumalpet – 642 128
Tamil Nadu, India.



# Department of Zoology Intradepartmental Competitions – BIOFEST 2021

Oral Presentation, Essay Writing & Calendar Making
(As a part of Celebrating Science day - 2021)

| Date                                                    | April 2021 (30.04.2021- Power point Presentation )                                                                                                                                                                                                       |
|---------------------------------------------------------|--------------------------------------------------------------------------