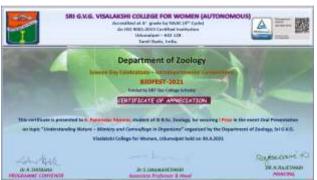

i>K. Panimalar Abirami</li> <li>R. Pavithra &amp; S. Sigana Parveen</li> </ol>                                                                                                                                                                    |
| II B.Sc. Zoology (Essay Writing)                        | <ol> <li>M. Katheeja</li> <li>V. Devadarshini &amp; V. Sangeetha</li> <li>M. Deepthi Barkavi</li> </ol>                                                                                                                                                  |

- 1. S.G. Sai Kirthanna
- 2. M. Harshini & H. Harshadha Banu
- 3. Vishnu Priya

# Screenshots: Presentation







## **Screenshots of Mail Received for**

# **Calander making and Essay Writing**



## **Certificates for Oral Presentation**





## Certificates for Calander making





## **Certificates for Essay Writing**





|     | Commemorating Northmal Science Day