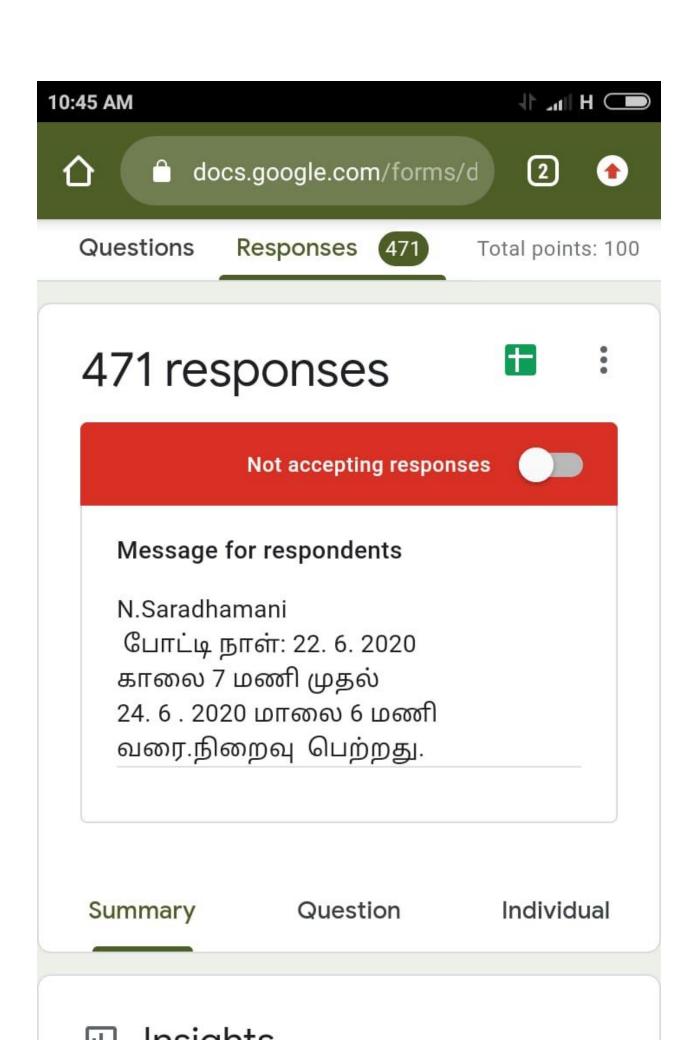

# **Submission Link:**

https://docs.google.com/forms/d/1yRfYhILs0LIHVehxvKCgsUJpBvSIVo2DYE48-qNwcJI/edit?usp=sharing