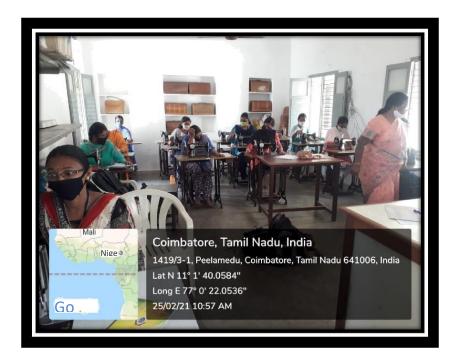

| Agree             | Good          | Yes |



#### SRI GVG VISALAKSHI COLLEGE FOR WOMEN (AUTONOMOUS)

#### Affiliated to Bharathiar University





#### An ISO 9001:2015 Certified Institution UDUMALPET - 642 128

Skill Development Center has organized a variety of courses for II and III UG students for the Academic year 2020 -2021 like Beautician courses, Tailoring, Terracotta, Jewellery making and Organic farming.

In beautician course the students learn to knew about the various style of haircutting, hand massages, range of facial like to maintain the glow on their faces and body care treatments and bridal make-up. 138 students from various departments were attend the training programme for six days (25.02.2021 to03.03.2021) and gained practical exposure from the beautician trainer.





















| 45                                                                                                                                        |  |  |  |  |  |  |
|-------------------------------------------------------------------------------------------------------------------------------------------|--|--|--|--|--|--|
| So G V Co Visibility College for bibron, udunated                                                                                         |  |  |  |  |  |  |
| to between udurabet                                                                                                                       |  |  |  |  |  |  |
| SERVIL THEORY & C.S.                                                                                                                      |