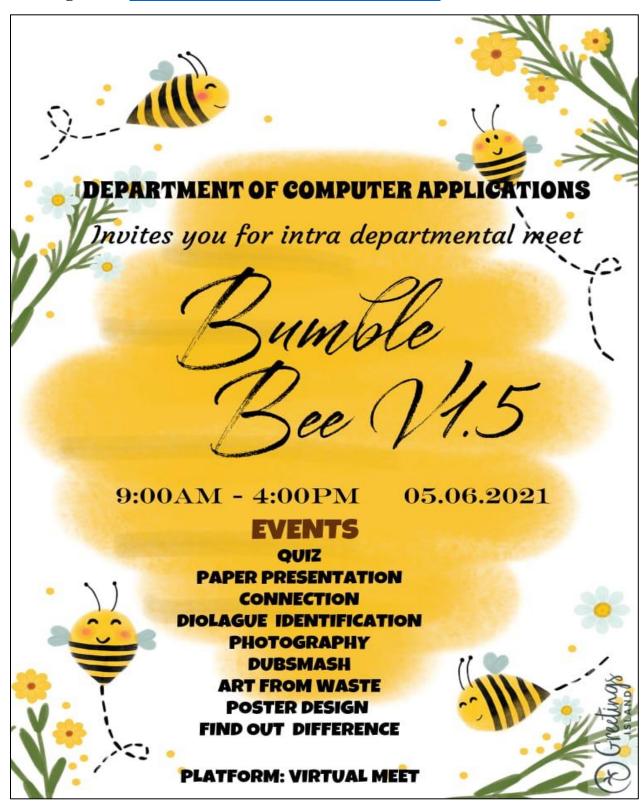

| Coconut milk powder             |
| 21. | M. Deepika           | 9497052946 | Deepijoms2001@gmail.com               | Hill plantation                 |
| 22. | S.Sivakami           | 9361634767 | sivakamisemalaiyappan@gmail.com       | Women's clothing                |

<u>Annexure 2: Google Drive Link for the Best Three Presentations</u>
<u>Annexure 3: Institutional Competition Snapshot</u>

## Annexure 2: Google Drive Link for the Best Three Presentations:

http://meet.google.com/ctf-kdjj-ebu

## **Annexure 3: Institutional Competition Snapshot**











## **Department of Computer Applications**

**Event: Bumble Bee V 1.5** 

Date: 05-06-2021 Time: 10.00 AM Platform: Google Meet

Meeting URL: <a href="https://meet.google.com/qyx-vwwe-grw">https://meet.google.com/qyx-vwwe-grw</a>



Event: Quiz

**No. of Participants:** 27 Teams (2 per team)

| ACCEPTANCE AND ACCEPT | (Autonomous) Affilicated by Bharathiyar University ccredited at 'A+' Grade by NAAC (4th Cycle) An ISO 9001:2015 Certificate Institution Udumalpet-642 128. | FOR WOMEN  ISO 9001:2015  TÜVRheinland GERTIFIED  Work hou dem ID 91/65627285 |
|-----------------------------------------------------------------------------------------------------------------------------------------------------------------------------------------------------------------------------------------------------------------------------------------------------------------------------------------------------------------------------------------------------------------------------------------------------------------------------------------