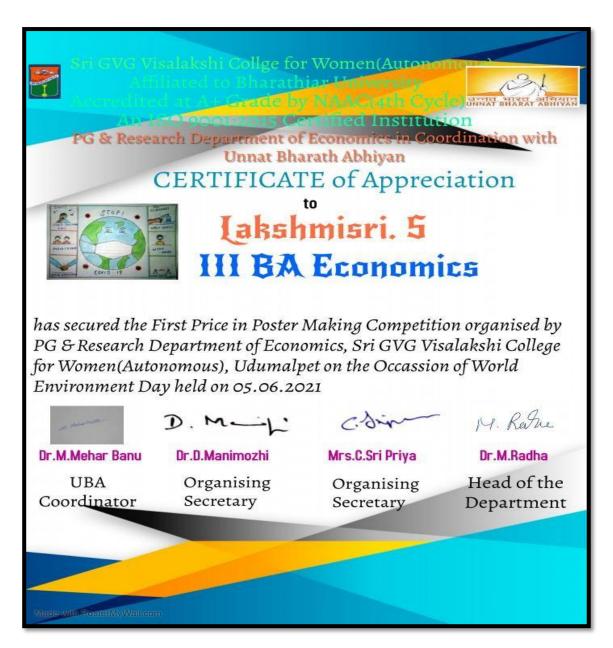

# **Poster Presentation**

No. of Students Participated : 06

Theme : Life with Corona

Judged by : Dr.G Yamuna

I Prize : Lakshmisri. S III B.A Economics

II Prize : Ramshree. S III B.A Economics

III Prize : Kalaivani. R III B.A Economics