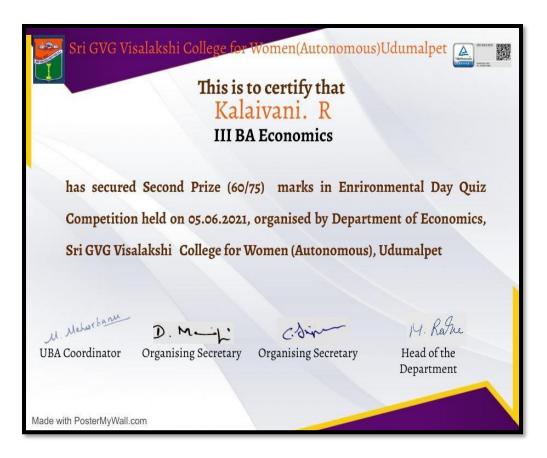

II Prize: Uma Maheswari. T (I M.A. Economics)

III Prize: Narmadha. R (I M.A. Economics)

Second Prize

Third Prize

# **Poster Presentation**

No. of Students Participated : 06

Theme : Life with Corona

Judged by : Dr.G Yamuna

I Prize : Lakshmisri. S III B.A Economics

II Prize : Ramshree. S III B.A Economics

III Prize : Kalaivani. R III B.A Economics