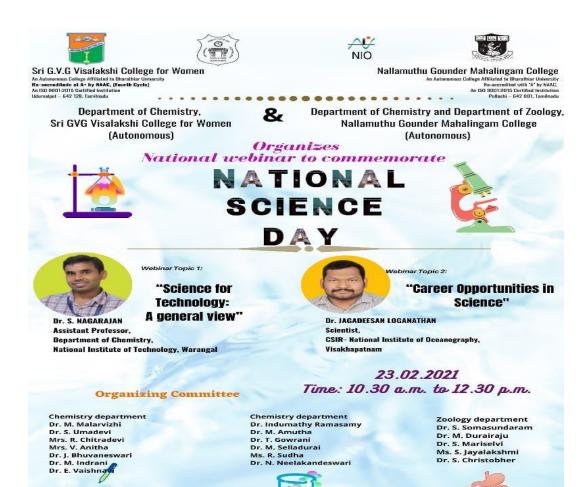

ience and its application in Technology and explained its importance. Dr.S.Somasundaram, Associate Professor and Head, Department of Zoology, NGM College introduced the resource person of session II, Dr.JagadeesanLoganathan Scientist **CSIR** National Institute of Oceanography, Visakapattinam. He presented excellent information about the different career opportunities in Science. There was a doubt clarification session followed by vote of thanks by Dr.S.Umadevi, Assistant Professor, Department of Chemistry, Sri GVG Visalakshi College for Women, Udumapet. Beneficiaries: 157 Participants from chemistry department of GVG and NGM College. The Programme was co-ordinated by Dr.M.Malarvizhi, Assistant Professor and Head, Department of Chemistry, Sri GVG Visalakshi College for Women, Udumapet.





### Feed Back Link:

(11)

https://docs.google.com/forms/d/e/1FAIpQLScPNtsdRMg4soDIBID1Yk8Pm5hrWfPsNq72YO 85VqQhCQcTAQ/viewform?usp=sf\_link











## SRI G.V.G. VISALAKSHI COLLEGE FOR WOMEN (AUTONOMOUS)

Accredited at A+ grade by NAAC (4th Cycle)
An ISO 9001:2015 Certified Institution
Udumalpet – 642 128
Tamil Nadu, India.



# Department of Zoology Intradepartmental Competitions – BIOFEST 2021

Oral Presentation, Essay Writing & Calendar Making
(As a part of Celebrating Science day - 2021)

| Date                                                    | April 2021 (30.04.2021- Power point Presentation )