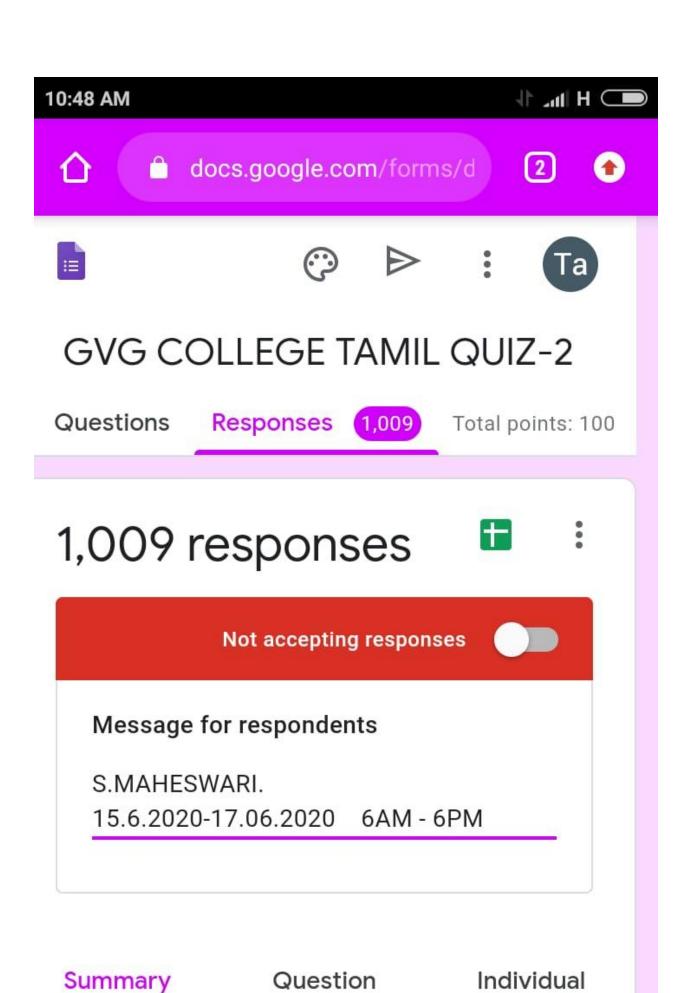

d/1DwARMEoZJ6WwpPxdAh5QZ\_BuTJrLZAqUjCeFXuBKST4/edit?usp=drivesdk&chromeless=1





Autonomous and Affiliated to Bharathiar University, Coimbatore Accredited at  $\mathbf{A}^+$  grade by NAAC (Fourth cycle)

An ISO 9001:2015 Certified Institution

தமிழ்த்துறை

### தமிழ்த்துறை

ഖിങ്ങ വിങ്ങ (08.06.2020-10.06.2020)

#### இந்நிகழ்வின் குறிக்கோள்

- 🕨 தமிழ்மொழியநிவை மேம்படுத்தல்
- 🕨 தமிழார்வலர்கள் அனைவருக்கும் வாய்ப்பளித்தல்
- இளைய தலைமுறையினரிடம் மொழியாளுமையை உருவாக்கல்

### தமிழ்த்துறை

வினாடி வினா-2 (15.06.2020-17.06.2020)

#### இந்நிகழ்வின் குறிக்கோள்

- தமிழ்மொழியறிவை மேம்படுத்தல்
- 🗲 தமிழார்வலர்கள் அனைவருக்கும் வாய்ப்பளித்தல்
- இளைய தலைமுறையினரிடம் மொழியாளுமையை உருவாக்கல்

நிகழ்ச்சி ஒருங்கிணைப்பு

முனைவர் சே.மகேஸ்வரி,

பயனாளிகள் : 1009

இணைய இணைப்பு :

HTTP://forms.gle/a2503h2bzrexdwa







Autonomous and Affiliated to Bharathiar University, Coimbatore Accredited at  $\mathbf{A}^+$  grade by NAAC (Fourth cycle)

An ISO 9001:2015 Certified Institution

தமிழ்த்துறை

### தமிழ்த்துறை

ഖിങ്ങ വിങ്ങ-3 (22.06.2020-24.06.2020)

#### இந்நிகழ்வின் குறிக்கோள்

- தமிழ்மொழியறிவை மேம்படுத்தல்
- 🕨 தமிழார்வலர்கள் அனைவருக்கும் வாய்ப்பளித்தல்
- இளைய தலைமுறையினரிடம் மொழியாளுமையை உருவாக்கல்

நிகழ்ச்சி ஒருங்கிணைப்பு

முனைவர் ந.சாரதாமணி,

பயனாளிகள் : 471







Autonomous and Affiliated to Bharathiar University, Coimbatore Accredited at **A**<sup>+</sup> grade by NAAC (Fourth cycle) An ISO 9001:2015 Certified Institution

### செந்தமிழ் மன்றம்

உலகத் தாய்மொழி தினம் - சிறப்புக் கூட்டம்

### இந்நிகழ்வின் குறிக்கோள்

- தாய்மொழியின் தொன்மையை மாணவியர் அறியச்செய்தல்
- மொழிப்பற்றை உருவாக்குதல்
- மாழியி