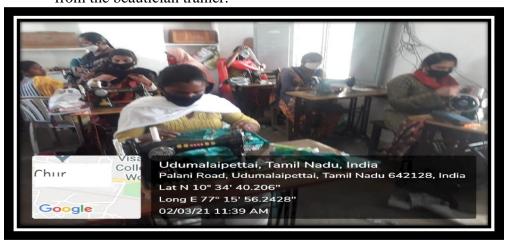

| Agree             | Good          | Yes |



#### SRI GVG VISALAKSHI COLLEGE FOR WOMEN (AUTONOMOUS)

#### Affiliated to Bharathiar University





#### An ISO 9001:2015 Certified Institution UDUMALPET - 642 128

Skill Development Center has organized a variety of courses for II and III UG students for the Academic year 2020 -2021 like Beautician courses, Tailoring, Terracotta, Jewellery making and Organic farming.

In beautician course the students learn to knew about the various style of haircutting, hand massages, range of facial like to maintain the glow on their faces and body care treatments and bridal make-up. 138 students from various departments were attend the training programme for six days (25.02.2021 to03.03.2021) and gained practical exposure from the beautician trainer.





















| 45                                                                                                                                        |  |  |  |  |  |  |
|-------------------------------------------------------------------------------------------------------------------------------------------|--|--|--|--|--|--|
| So G V Co Visibility College for bibron, udunated                                                                                         |  |  |  |  |  |  |
| to between udurabet                                                                                                                       |  |  |  |  |  |  |
| SERVIL THEORY & C.S.