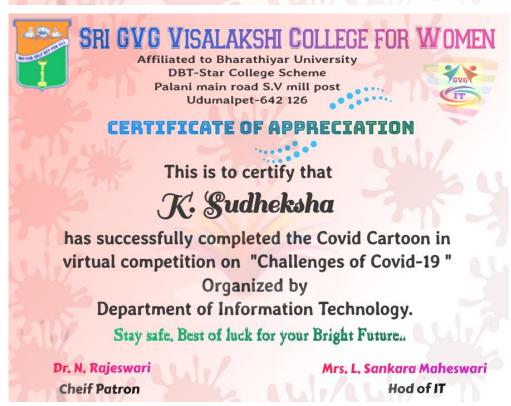

er of Participants:** 

Badge Creation:30

CovidCartoons:22

Content Making: 18

### Invitation and Rule & Regulations:



# Rules and Regulation for the participants **Covid cartoons and Badge creation** \*The Competition based on the theme given. \*Last date for uploading 28 June 2021. \*Only one covid cartoon and Badge created by each participant. \*It should design with computer related resources. \*Entries must be submitted in the digital format (.pdf) Content making (video making) \*The video should based on the theme given and \*The duration of video should not exceed 3 minutes and must be in MP4 format. \*Last date for uploading 28 June 2021. \*The video should be the work of the participant and not a copiest. Note: Written content will not be accepted

### Sample Certificates:





Outcomes & Objectives Achieved - This Activity helped the students to showcase their talent and creativity through the Badges, Cartoons and Videos prepared by them.



# MGNCRE M

### महात्मा गांधी राष्ट्रीय ग्रामीण शिक्षा परिषद Mahatma Gandhi National Council of Rural Education Department of Higher Education Ministry of Human Resource Development, Government of India



## **Rural Entrepreneurship Development CellInstitutional Competition Report**

| S.No. |                             | Items    |                   | Details                                                         |
|-------|-----------------------------|----------|-------------------|-----------------------------------------------------------------|
| 1     | Name of the Resource Person |          |                   |