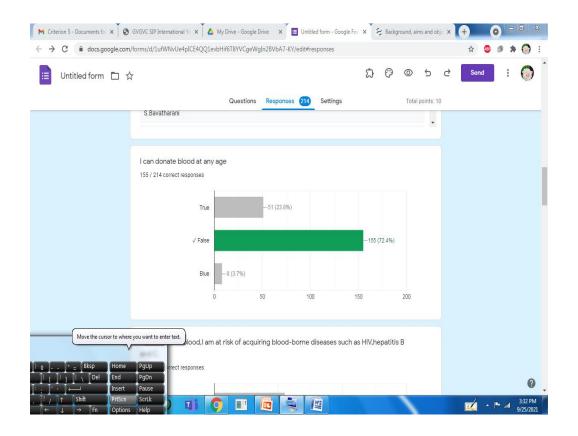

|
|                                                                                                     |
|                                                                                                     |
|                                                                                                     |
|                                                                                                     |
|                                                                                                     |
|                                                                                                     |
|                                                                                                     |

# Responses









# **Certificate Model**







**RRC Convernor** 



Principal i/c





# Sri G.V.G. Visalakshi College for Women Autonomous & Affiliated to Bharathiar University Accredited at A+ Grade by NAAC (Fourth Cycle) An ISO 9001:2015 Certified Institution, Udumalpet – 642 128

# RED RIBBON CLUB

#### "A FIRST AID AWRENESS PROGRAM" REPORT – 13.5.2021

GOOGLE MEET LINK: <a href="https://meet.google.com/skh-nkza-yqa">https://meet.google.com/skh-nkza-yqa</a>

#### Report of the Webinar

"First aid is the assistance given to any person suffering a sudden illness or injury, with care provided to preserve life, prevent the condition from worsening, and/or promote recovery"

#### **Objectives:**

#### The objective of the webinar is to

- > Creating awareness on First Aid among the students.
- Provi