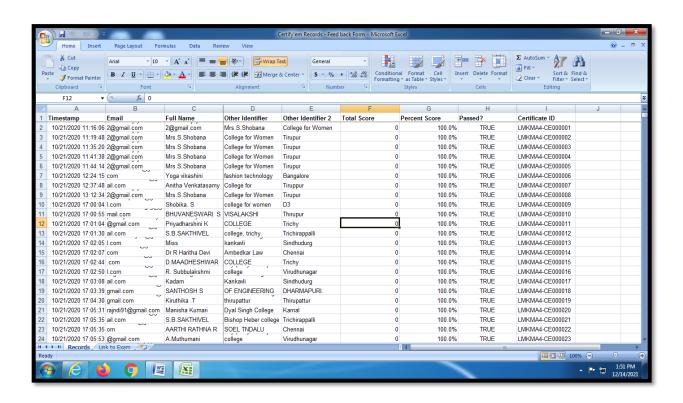

|

15 He gave many tips for breathing exercise which will be very useful to the More than 85 of our NCC cadebs participated with their parents, neighbours sibblings and friends Finally effective way Fina the Associate NCC proposed vote of thanks to all the participants and the resource person Parpagenulli Rajixoari. Lt. Dr. P. KARPAGAVALLI NCC/14310115, 5 (TN) Girls Bn. Associate NCC Officer, Asst. Professor of History, SRI GVG VISALAKSHI COLLEGE Sri GVG Visalakshi College for Women, Udumalpet - 642 128. FOR WOMEN (AUTONOMOUS) VENKATESA MILLS POST, CAMOUILE NCCOfficer) **UDUMALPET - 642 128** 







### Sri G.V.G. Visalakshi College for Women

(Autonomous) Udumalpet
Accredited at 'A+' by NAAC (4<sup>th</sup> Cycle)
An ISO 9001:2015 certified Institution
National Service Scheme 2020-2021



# **INTERNATIONAL TIGER DAY 2020 29.07.2020**

International Tiger day was celebrated on 29.07.2020 with the theme "Tiger Conservation" by the NSS Volunteers of Sri GVG Visalakshi College for Women (Autonomous), Udumalpet to promote the global system for protecting the natural habitats of tiger and to rise public awareness and support for tiger conservation issues. Online essay writing competition and drawing competition for school and college students were conducted on that day and e-certificates were distributed for the participants.

Participants in Competition = 124

#### Invitation/Poster