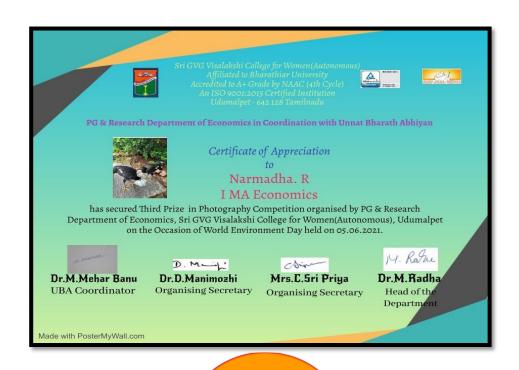

# Photography on \*Protection of birds and animals Photography Competition

No. of Students Participated: 09

Theme: Nature Capturing

Judged by: Dr. P Geetha, Associate Professor of EconomicsI

I Prize: Chithra Banu. R (I B.A. Economics)

II Prize: Uma Maheswari. T (I M.A. Economics)

III Prize: Narmadha. R (I M.A. Economics)

Second Prize

Third Prize