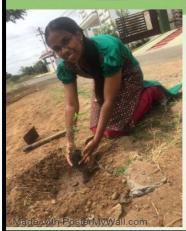

# **Tree Plantation**

# CERTIFICATE OF APPRECIATION

This certificate is awarded to

# Priyadharshini.B

I M.A Economics of Sri G.V.G Visalakshi College for Women (Autonomous) Udumalpet, has actively participated in planting tree Sapling on the Ocassion of World Environment Day on June 5th 2021