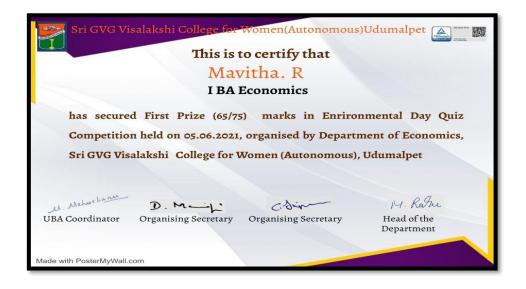

-223019, Fax: 04252-233111

# 5.3.3 Sports and Cultural events / competitions organised by the Institution PG & Research Department of Economics Organised







# Photography on \*Protection of birds and animals Photography Competition



No. of Students Participated: 09

Theme: Nature Capturing

Judged by: Dr. P Geetha, Associate Professor of EconomicsI

I Prize: Chithra Banu. R (I B.A. Economics)

II Prize: Uma Maheswari. T (I M.A. Economics)

III Prize: Narmadha. R (I M.A. Economics)







Second Prize



Third Prize

# **Poster Presentation**



No. of Students Participated : 06

Theme : Life with Corona

Judged by : Dr.G Yamuna

I Prize : Lakshmisri. S III B.A Economics

II Prize : Ramshree. S III B.A Economics

III Prize : Kalaivani. R III B.A Economics















First Prize











# **Tree Plantation**







### SRI GVG VISALAKSHI COLLEGE FOR WOMEN (Autonomous) Affiliated to Bharathiar University Accredited to A+ Grade by NAAC (4th cycle) An ISO 9001:2015 Certified Institution Udumalpet, Tamilnadu



PG & Research Department of Economics in Coordination with Unnat Bharat Abhiyan

# CERTIFICATE OF APPRECIATION



This certificate is awarded to

# Priyadharshini.B

I M.A Economics of Sri G.V.G Visalakshi College for Women (Autonomous) Udumalpet, has actively participated in planting tree Sapling on the Ocassion of World Environment Day on June 5th 2021



Mrs C.Sri Priya Organising Member



M. Meharbanu Dr.D.Manimozhi Dr M.Mehar banu **UBA** Coordinator Organising Member



Dr. M.Radha Head of the Department



SRI GVG VISALAKSHI COLLEGE FOR WOMEN (Autonom