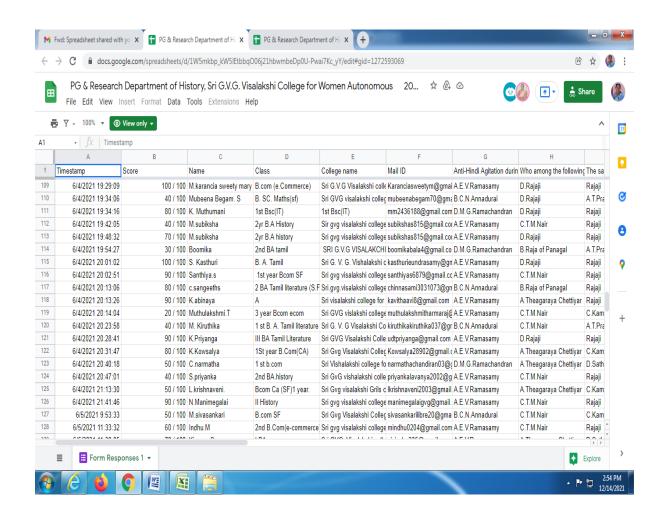

No. of Participants: 20

## The Prize Winners are:

| S.No | Name           | Class          | Prize     |
|------|----------------|----------------|-----------|
| 1.   | R.Swarnamugi   | I B.A.History  | I Prize   |
| 2.   | M.Vishnu priya | II B.A.History | II Prize  |
| 3.   | R.Hari Priya   | II B.A History | III Prize |