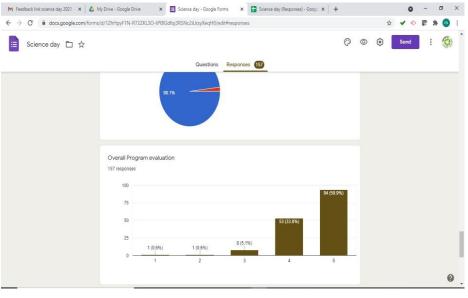

College introduced the resource person of session II, Dr.JagadeesanLoganathan Scientist **CSIR** National Institute of Oceanography, Visakapattinam. He presented excellent information about the different career opportunities in Science. There was a doubt clarification session followed by vote of thanks by Dr.S.Umadevi, Assistant Professor, Department of Chemistry, Sri GVG Visalakshi College for Women, Udumapet. Beneficiaries: 157 Participants from chemistry department of GVG and NGM College. The Programme was co-ordinated by Dr.M.Malarvizhi, Assistant Professor and Head, Department of Chemistry, Sri GVG Visalakshi College for Women, Udumapet.





### Feed Back Link:

(11)

https://docs.google.com/forms/d/e/1FAIpQLScPNtsdRMg4soDIBID1Yk8Pm5hrWfPsNq72YO 85VqQhCQcTAQ/viewform?usp=sf\_link











## SRI G.V.G. VISALAKSHI COLLEGE FOR WOMEN (AUTONOMOUS)

Accredited at A+ grade by NAAC (4th Cycle)
An ISO 9001:2015 Certified Institution
Udumalpet – 642 128
Tamil Nadu, India.



# Department of Zoology Intradepartmental Competitions – BIOFEST 2021

Oral Presentation, Essay Writing & Calendar Making
(As a part of Celebrating Science day - 2021)

| Date                                                    | April 2021 (30.04.2021- Power point Presentation )                                                                                                                                                                                                       |
|---------------------------------------------------------|------------------------------------------------------------------------