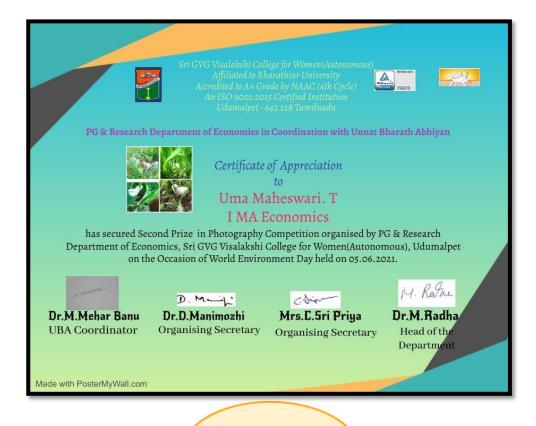

# Photography on \*Protection of birds and animals Photography Competition

No. of Students Participated: 09

Theme: Nature Capturing

Judged by: Dr. P Geetha, Associate Professor of EconomicsI

I Prize: Chithra Banu. R (I B.A. Economics)

II Prize: Uma Maheswari. T (I M.A. Economics)

III Prize: Narmadha. R (I M.A. Economics)

Second Prize

Third Prize