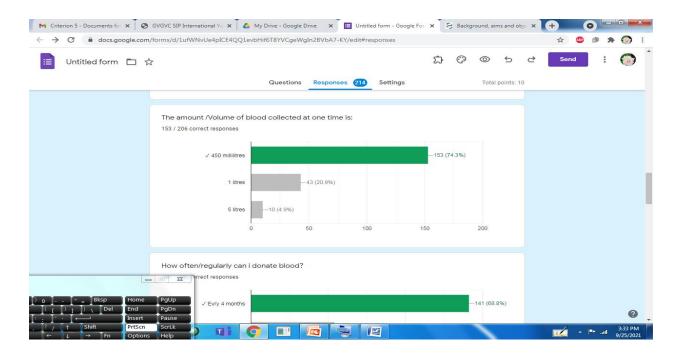

|
|                                                                                                     |
|                                                                                                     |
|                                                                                                     |
|                                                                                                     |
|                                                                                                     |
|                                                                                                     |
|                                                                                                     |

# Responses









# **Certificate Model**







**RRC Convernor** 



Principal i/c





# Sri G.V.G. Visalakshi College for Women Autonomous & Affiliated to Bharathiar University Accredited at A+ Grade by NAAC (Fourth Cycle) An ISO 9001:2015 Certified Institution, Udumalpet – 642 128

# RED RIBBON CLUB

#### "A FIRST AID AWRENESS PROGRAM" REPORT – 13.5.2021

GOOGLE MEET LINK: <a href="https://meet.google.com/skh-nkza-yqa">https://meet.google.com/skh-nkza-yqa</a>

#### Report of the Webinar

"First aid is the assistance given to any person suffering a sudden illness or injury, with care provided to preserve life, prevent the condition from worsening, and/or promote recovery"

#### **Objectives:**

#### The objective of the webinar is to

- > Creating awareness on First Aid among the students.
- Provide t