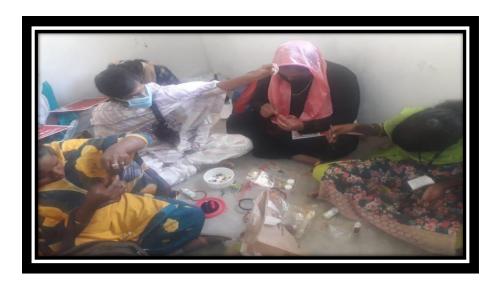

Agree             | Good          | Yes |



#### SRI GVG VISALAKSHI COLLEGE FOR WOMEN (AUTONOMOUS)

#### Affiliated to Bharathiar University





#### An ISO 9001:2015 Certified Institution UDUMALPET - 642 128

Skill Development Center has organized a variety of courses for II and III UG students for the Academic year 2020 -2021 like Beautician courses, Tailoring, Terracotta, Jewellery making and Organic farming.

In beautician course the students learn to knew about the various style of haircutting, hand massages, range of facial like to maintain the glow on their faces and body care treatments and bridal make-up. 138 students from various departments were attend the training programme for six days (25.02.2021 to03.03.2021) and gained practical exposure from the beautician trainer.





















| 45                                                                                                                                        |  |  |  |  |  |  |
|-------------------------------------------------------------------------------------------------------------------------------------------|--|--|--|--|--|--|
| So G V Co Visibility College for bibron, udunated                                                                                         |  |  |  |  |  |  |
| to between udurabet                                                                                                                       |  |  |  |  |  |  |
| SERVIL THEORY & C.S.                                                                                                                      |  |