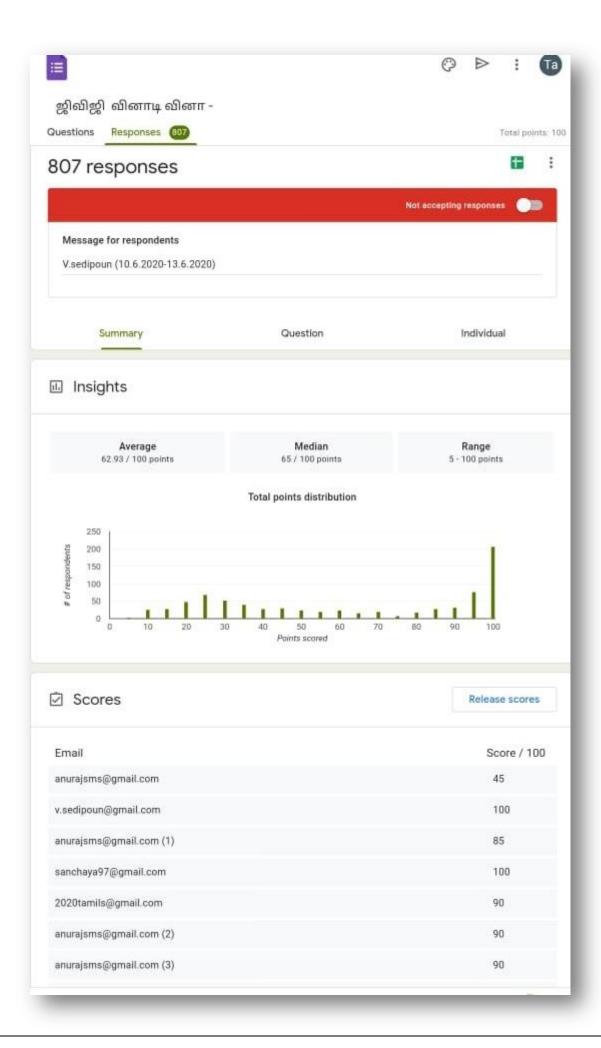

* 

### THEME: ENVIRONMENT AND LITERATURE

I BA Tamil Literature has won first place in the

Drawing competition conducted by the PG Department

of English SF held on JUNE 5, 2021



**PRINCIPAL** 

CONVENOR



Autonomous and Affiliated to Bharathiar University, Coimbatore Accredited at **A**<sup>+</sup> grade by NAAC (Fourth cycle) An ISO 9001:2015 Certified Institution

தமிழ்த்துறை

## தமிழ்த்துறை

ഖിങ്ങൂ ഖിങ്ങ-1 (08.06.2020-10.06.2020)

#### இந்நிகழ்வின் குறிக்கோள்

- > தமிழ்மொழியறிவை மேம்படுத்தல்
- 🕨 தமிழார்வலர்கள் அனைவருக்கும் வாய்ப்பளித்தல்
- இளைய தலைமுறையினரிடம் மொழியாளுமையை உருவாக்கல்

நிகழ்ச்சி ஒருங்கிணைப்பு

முனைவர் வே.செடிப்பவுன்,

பயனாளிகள் : 807

இணைய இணைப்பு :

https://docs.google.com/forms/u/2/d/1DwARMEoZJ6WwpPxdAh5QZ\_BuTJrLZAqUjCeFXuBKST4/edit?usp=drivesdk&chromeless=1





Autonomous and Affiliated to Bharathiar University, Coimbatore Accredited at  $\mathbf{A}^+$  grade by NAAC (Fourth cycle)

An ISO 9001:2015 Certified Institution

தமிழ்த்துறை

### தமிழ்த்துறை

ഖിങ്ങ വിങ്ങ (08.06.2020-10.06.2020)

#### இந்நிகழ்வின் குறிக்கோள்

- 🕨 தமிழ்மொழியநிவை மேம்படுத்தல்
- 🕨 தமிழார்வலர்கள் அனைவருக்கும் வாய்ப்பளித்தல்
- இளைய தலைமுறையினரிடம் மொழியாளுமையை உருவாக்கல்

### தமிழ்த்துறை

வினாடி வினா-2 (15.06.2020-17.06.2020)

#### இந்நிகழ்வின் குறிக்கோள்

- தமிழ்மொழியறிவை மேம்படுத்தல்
- 🗲 தமிழார்வலர்கள் அனைவருக்கும் வாய்ப்பளித்தல்
- இளைய தலைமுறையினரிடம் மொழியாளுமையை உருவாக்கல்

நிகழ்ச்சி ஒருங்கிணைப்பு

முனைவர் சே.மகேஸ்வரி,

பயனாளிகள் : 1009

இணைய இணைப்பு :

HTTP://forms.gle/a2503h2bzrexdwa







Autonomous and Affiliated to Bharathiar University, Coimbatore Accredited at