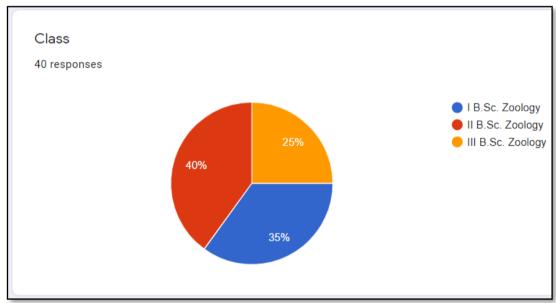

| gle/5sjMhPDyYRo1cpcv5                                                                                                                                                                                          |

Dear Students...

Commemorating the International day for Biodiversity (22.05.2021), Department of Zoology, Sri GVG Visalakshi College for Women, Udumalpet organises online quiz on Biodiversity for the students of I, II & III B.Sc. Zoology (Intradepartmental Quiz Competition).

All are invited...

Click the following link to participate.

https://forms.gle/5sjMhPDyYRo1cpcv5

Link will be enable for just 15 minutes... 5.00 p.m. – 5.15 p.m.

The submissions after that won't be considered.

All the Best....

4:34 PM













### Prize winners

| Sai Kirthanna S G    | I B.Sc. Zoology   | 80        | I   |
|----------------------|-------------------|-----------|-----|
| Nivetha S            | I B.Sc. Zoology   | <b>75</b> | II  |
| Asha Fathima.A       | I B.Sc. Zoology   | 70        | Ш   |
| Kaviprabha.T         | I B.Sc. Zoology   | 70        | III |
| Maneesha R           | I B.Sc. Zoology   | 70        | III |
| Santhana priya.L     | I B.Sc. Zoology   | 70        | III |
| Sangeetha.V          | II B.Sc. Zoology  | 80        | I   |
| N.Swetha             | II B.Sc. Zoology  | 75        | II  |
| M. Kathija           | II B.Sc. Zoology  | 75        | II  |
| F.NARKIS             | II B.Sc. Zoology  | 75        | II  |
| T.M.Deepthy Bharkavi | II B.Sc. Zoology  | 70        | III |
| R.Kaviya Priya