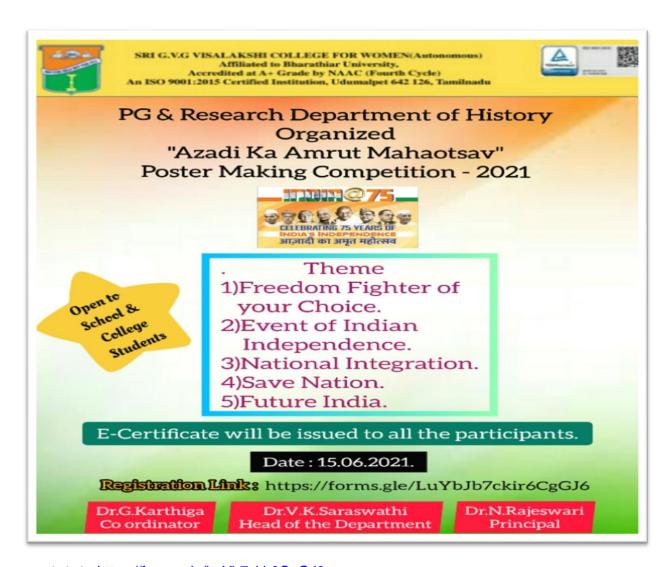

|                    | PRINCIPAL BRI GVG VISALAKSHI COLLEGE FOR WOMEN (AUTONOMOUS) VENKATESA MILLS POST, GOUMALPET - 642 128 |  |  |  |  |

# Responses













## Certificates













# Sri GVG Visalakshi College for Women



(Autonomous)

Re Accredited at A+ (Fourth Cycle) Affiliated to Bharathiar University An ISO 9001-2015 Certified Institution Tirupur (DT), Tamil Nadu

Department of History
Organized
"AZADI KA AMRUT MAHAOTSAV"

# Poster making Competition - 2021

15.06.2021

## **Invitation**



Google link: <a href="https://forms.gle/LuYb7ckir6CgGJ6">https://forms.gle/LuYb7ckir6CgGJ6</a>

| 13                                                                                                                                                                                                                 |
|--------------------------------------------------------------------------------------------------------------------------------------------------------------------------------------------------------------------|
| Sri GVG Visalakshi College for Women, Udumalpet Department of History                                                                                                                                              |
| Department of History