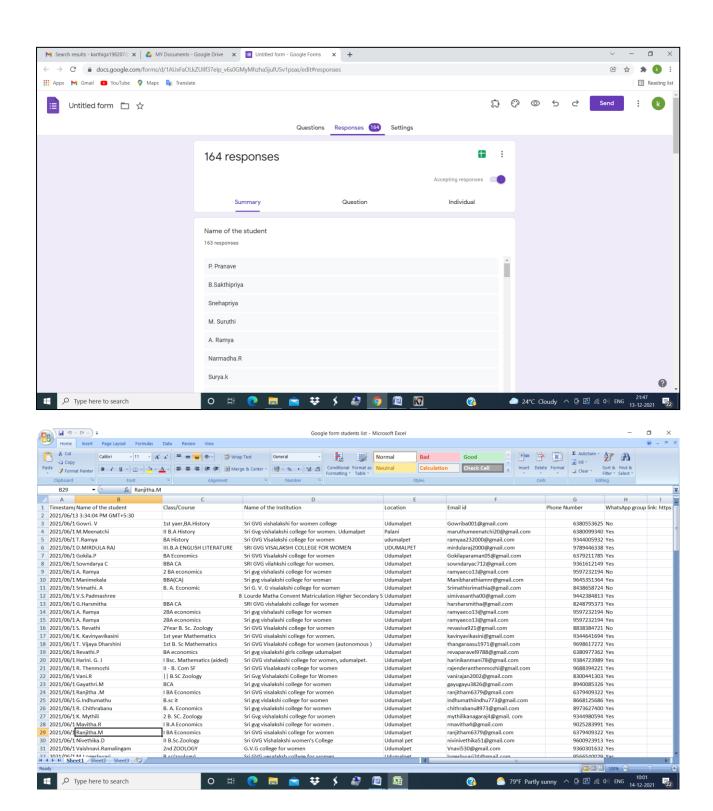

|                                                                        | Soanned l                                             | y TapScanner                                                                 |













SRI G.V.G VISALAKSHI COLLEGE FOR WOMEN (AUTONOMOUS)

AFFILIATED TO BHARATHIAR UNIVERSITY

ACCREDITED AT 'A+' GRADE BY NAAC (IV CYCLE)

AN ISO 9001-2015 CERTIFIED INSTITUTION

UDUMALPET -642 128





# CERTIFICATE OF APPRECIATION

This is to Certify that R. CHITHRA BANU I B.A ECONOMICS

Sri G.V.G Visalakshi College for Women, Udumalpet has Participated in

Poster Making Competition under "AZADI KA AMRUT MAHAOTSAV" held on

15 June 2021 conducted by PG & Research Department of History, Sri G.V.G

Visalakshi College for Women, Udumalpet.

Dr.G.Karthiga Coordinator Dr.V.K.Saraswathi Head of the Department Dr.N.Rajeswari Principal



SRI G.V.G VISALAKSHI COLLEGE FOR WOMEN (AUTONOWOUS)

AFFILIATED TO BHARATHIAR UNIVERSITY

ACCREDITED AT 'A+' GRADE BY NAAC (IV CYCLE)

AN ISO 9001-2015