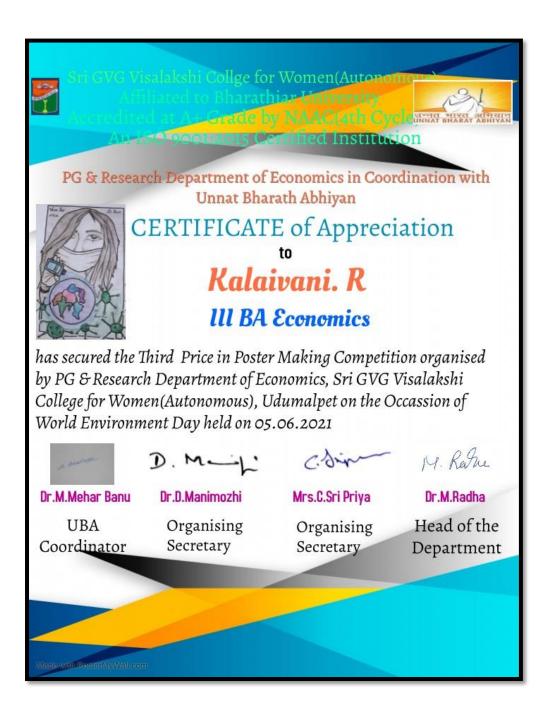

# **Poster Presentation**

No. of Students Participated : 06

Theme : Life with Corona

Judged by : Dr.G Yamuna

I Prize : Lakshmisri. S III B.A Economics

II Prize : Ramshree. S III B.A Economics

III Prize : Kalaivani. R III B.A Economics