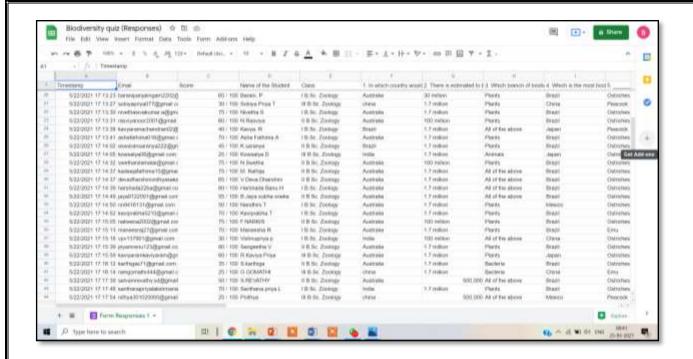

No. of Participants: 20

## The Prize Winners are:

| S.No | Name           | Class          | Prize     |
|------|----------------|----------------|-----------|
| 1.   | R.Swarnamugi   | I B.A.History  | I Prize   |
| 2.   | M.Vishnu priya | II B.A.History | II Prize  |
| 3.   | R.Hari Priya   | II B.A History | III Prize |