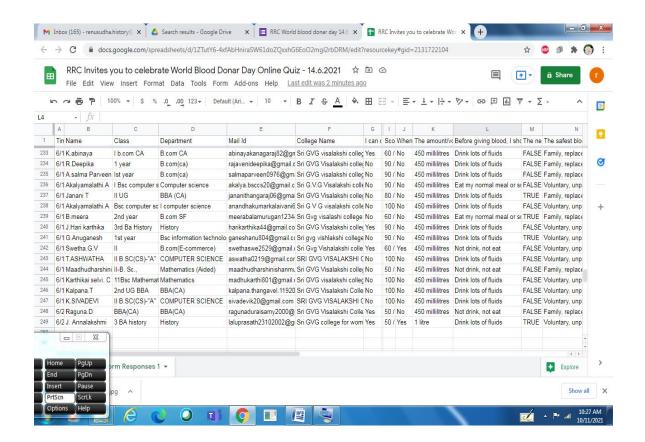

# **Submission Link:**

https://docs.google.com/forms/d/1yRfYhILs0LIHVehxvKCgsUJpBvSIVo2DYE48-qNwcJI/edit?usp=sharing