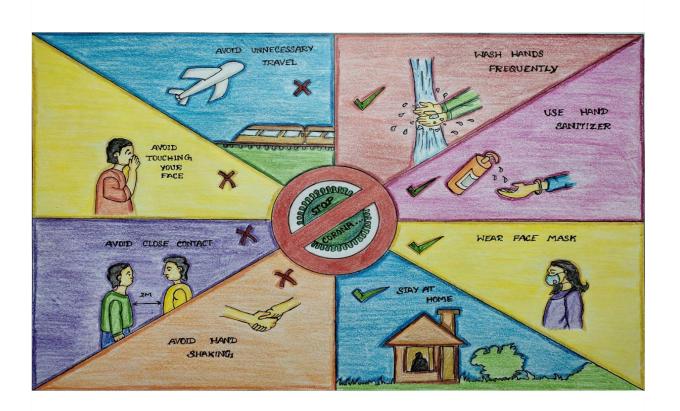

# **Poster Presentation**

No. of Students Participated : 06

Theme : Life with Corona

Judged by : Dr.G Yamuna

I Prize : Lakshmisri. S III B.A Economics

II Prize : Ramshree. S III B.A Economics

III Prize : Kalaivani. R III B.A Economics