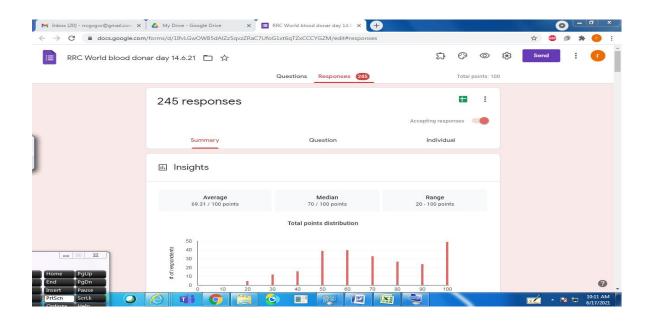

|                       |
| 215 Studen                            | ts Portlu     | ipated in to          |
| Competition.                          |               | 1                     |
| •                                     |               |                       |
| in the second                         |               |                       |
| S. Rahi                               |               | Rajissan              |
| Programme officer                     |               | Principal             |
| · · · · · · · · · · · · · · · · · · · | -1            | ,                     |
| M. Preng.                             |               |                       |
| Co-Osidinator                         |               |                       |









# Responses:









### SRI GVG VISALASKHI COLLEGE FOR WOMEN







# International Yoga Day – 21.06.2021 Sri G.V.G Visalakshi College and 5TN Girls BN, Coimbatore Jointly organized Special Yoga Programme

Topic: "Be with Yoga, Be at Home"

#### **Resource Person:**

Mr. Manivannan
Assistant Professor,
Department of Yoga,
Paranjothi Yoga College, Thirumoorthi Hills,
Udumalpet

## **Webinar Invitation**



**❖** More than 85 cadets participated with their family members.

# **Meeting Link:**

 $\frac{https://us02web.zoom.us/j/89869432954?pwd=RGtZcU5zVGE0WDlzcVh}{XVGZTckdDUT09}$ 

# **Webinar Report:**

| 13