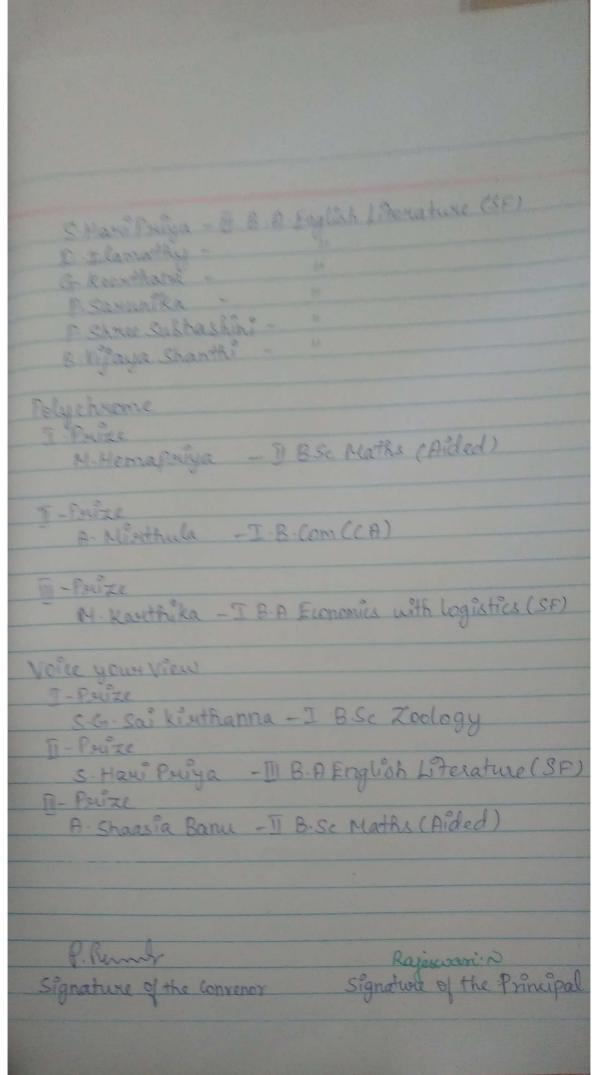

|                                      | annad with Oars |



#### SRI G.V.G VISALAKSHI COLLEGE FOR WOMEN (AUTONOMOUS)

Accredited at 'A<sup>+</sup> Grade by NAAC, Affiliated to Bharathiar University, Coimbatore An ISO 9001 : 2015 Certified Institution

Udumalpet- 642128, Tamil Nadu.







#### CERTIFICATE OF EXCELLENCE

This is to certify that Miss **S. HARIPRIYA** of **III-BA ENGLISH LITERATURE** (**SF**) has participated/ won **II prize** in the **VOICE YOUR VIEW** competition conducted by the Literary Association from 15<sup>th</sup> to 21<sup>st</sup> of February 2021.





CONVENOR PRINCIPAL



#### SRI GVG VISALAKSHI COLLEGE FOR WOMEN

(Autonomous)



Affiliated to Bharathiar University
Re -Accredited at A<sup>+</sup> Grade by NAAC (4th Cycle)
An ISO 9001:2015 Certified Institution
Udumalpet - 642 128

# Celebrating 75 Years of India's Inde