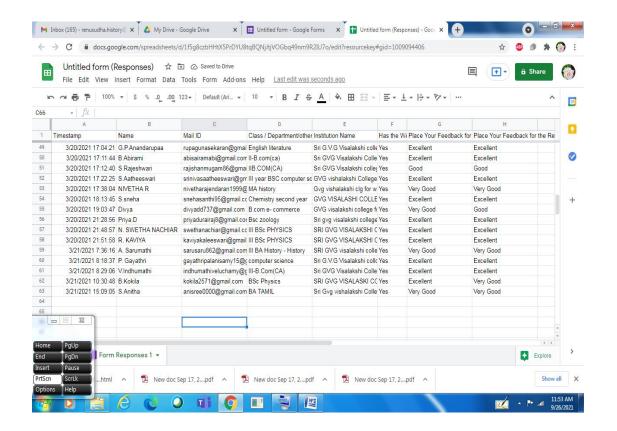

62 - Student | s are     | Participate | d in the   | Webinasion.                         |
|                                      |              |           |             |            | - A series seems as a               |
| 5                                    | Rende        | T. V. Can |             | Raja       | wani 2 1,                           |
|                                      | amme Office  | r         |             | Printi     | 20.3.21                             |
| ! 0                                  |              |           | K. Toler    | ,          |                                     |
| 111                                  | linator      |           |             |            |                                     |

# Screenshot:



# **Feedback**















# Sri G.V.G. Visalakshi College for Women Autonomous & Affiliated to Bharathiar University Accredited at A+ Grade by NAAC (Fourth Cycle) An ISO 9001:2015 Certified Institution, Udumalpet – 642 128 RED RIBBON CLUB

# **Organised**

# National Level Covid – 19 online Awareness Quiz

9.6.2020

# **Report of the Quiz**

The corona virus (COVID-19) pandemic has changed daily life. New information comes out every day, and it can feel overwhelming at times.

## **Objectives**

- To evaluate the knowledge of the participants within academics as well as beyond academics
- To make them familiar with the prospects of quizzes and the objectivity of the questions.

Corona viruses (CoV) are a large family of viruses that cause illness ranging from the common cold to more severe diseases such as Mi