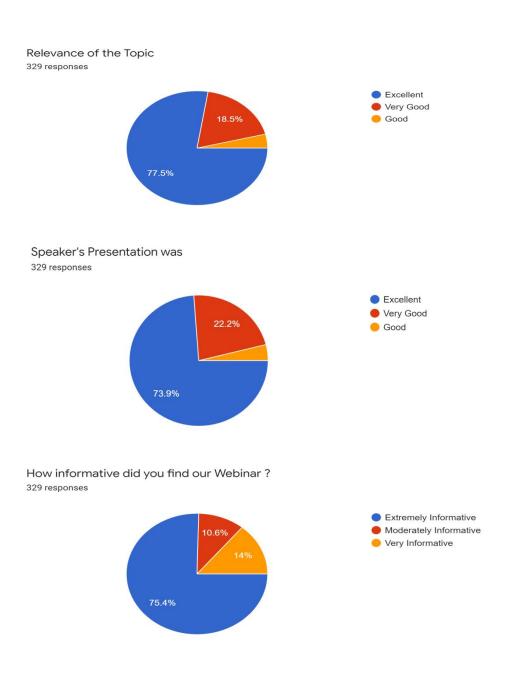

vor to foster national unity, integrity, patriotism, harmony and sense of togetherness among the students

No. of Beneficiaries: 329 students

> To inspire from history to

S. Stenleagarath SIP Coordinator

Brogramme Organiser

PRINCIPAL SRI GVG VISALAKSHI COLLEGE FOR WOMEN (AUTONOMOUS) VENKATESA MILLS POST, UDUMALPET - 642 128

#### **Feedback Analysis**

The feedback was received from 329 participants. The relevance of the topic was considered excellent by 77.5 per cent and 18.5 per cent expressed to it be very good. The speaker's presentation was stated as excellent by nearly 73.9 per cent and very good by 22.2 per cent. 75.4 per cent participants found the workshop to be extremely informative 10.6 per cent expressed moderately informative and the remaining reflected very informative.



#### PROFILE OF THE RESOURCE PERSON



Name : Dr. C. CHELLAPPANDIAN

Designation : Assistant Professor of History

College : Devanga Arts college – Aruppukottai

Teaching Experience : 12 years (5 years as SF/7 Years as Regular)

Areas of Specialisation : Art & Cultural Studies, Social Studies

B.A., : M.S.S. Wakf Board College – Madurai

M.A., M.Phil., : S. Vellaichamy Nadar College – Madurai

Ph.D : Madurai Kamaraj University – Madurai

Year of Award of Ph.D : 2013

Seminars Organised : UGC / ICHR / ICSSR : No. – 8

Book Published with ISBN : 6

Research Articles : 10

Lectures Delivered in various Institutions: 18

M.Phil Produced: 5

Ph.D : 4 (pursuing)

#### Other Academic Activities:

- **❖** Associate Editor in "**Nilam International Research Journal of Arts and Culture**"
- ❖ Advi