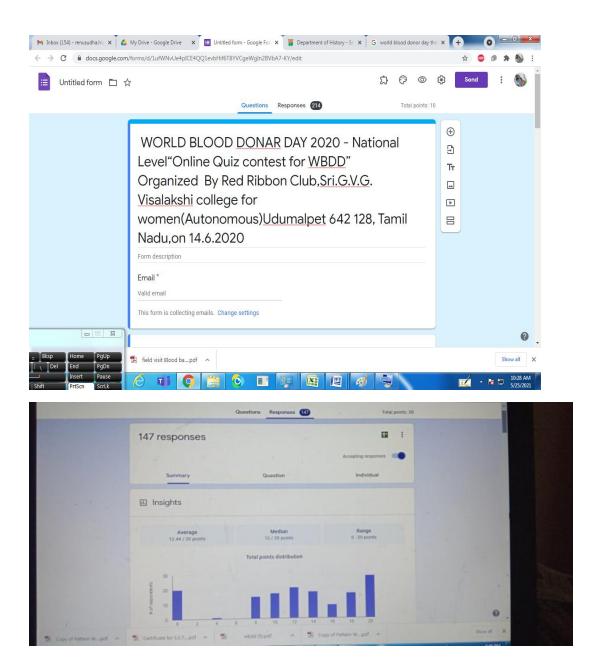

|
|                                                                                                     |
|                                                                                                     |
|                                                                                                     |
|                                                                                                     |
|                                                                                                     |
|                                                                                                     |
|                                                                                                     |

# Responses









# **Certificate Model**







**RRC Convernor** 



Principal i/c





# Sri G.V.G. Visalakshi College for Women Autonomous & Affiliated to Bharathiar University Accredited at A+ Grade by NAAC (Fourth Cycle) An ISO 9001:2015 Certified Institution, Udumalpet – 642 128

# RED RIBBON CLUB

#### "A FIRST AID AWRENESS PROGRAM" REPORT – 13.5.2021

GOOGLE MEET LINK: <a href="https://meet.google.com/skh-nkza-yqa">https://meet.google.com/skh-nkza-yqa</a>

#### Report of the Webinar

"First aid is the assistance given to any person suffering a sudden illness or injury, with care provided to preserve life, prevent the condition from worsening, and/or promote recovery"

#### **Objectives:**

#### The objective of the webinar is to

- > Creating awareness on First Aid among the students.
- Pro