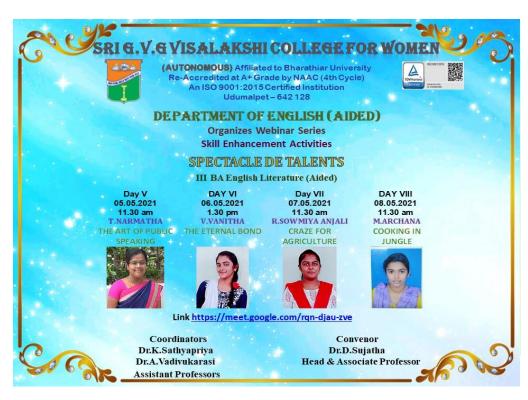

| 12.30pm   | III BA English      | Speaking              |                        |
| 2   | 06/05/2021 | 01:30pm - | Ms.V.Vanitha        | The Eternal Bond      | 69                     |
|     |            | 02.30pm   | III BA English      |                       |                        |
| 3   | 07/05/2021 | 11:30pm – | Ms.R.Sowmiya Anjali | Craze for Agriculture | 58                     |
|     |            | 12.30pm   | III BA English      | -                     |                        |
| 4   | 08/05/2021 | 11:30pm – | Ms.M.Archana        | Cooking in Jungle     | 72                     |
|     |            | 12.30pm   | III BA English      |                       |                        |

Google Meet Link : https://meet.google.com/rqn-djau-zve

#### **INVITATION**



## DAY 5-05/05/2021



### DAY 6-06/05/2021



### DAY 7-07/05/2021







### DAY 8-08/05/2021



#### REPORT

#### DAY 1-28/04/2021

#### The Art of Public Speaking

Ms.T.Narmadha was the resource person and she highlighted the importance of public speaking. The speaker should have a clear idea about the topic and speak in a polite way. One should begin one's speech by knowing the audience and also practice in front of a mirror or people to boost their confidence. She stressed that public speaking not only improves one's speaking skill but also improves the self confidence.

#### DAY 2-29/04/2021

#### The Eternal Bond

Ms.V.Vanitha was the resource person and she spoke about friendship which is considered to be the eternal bond. She stated that it would be difficult to imagine life wi