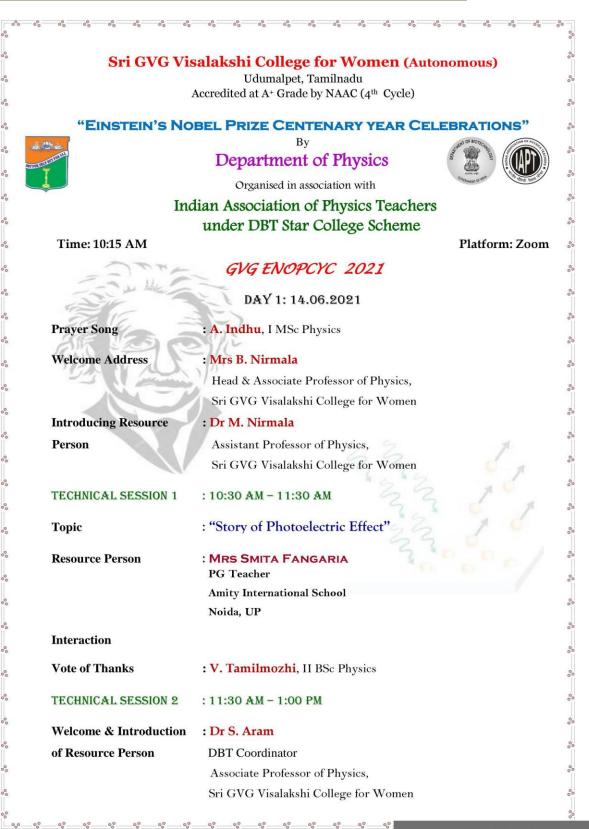

-B.Com(CA) |
| 163 | 18BR7778 | UMA MAHESWARI M    | III-B.Com(CA) |
| 164 | 18BR7779 | VARSHINI P         | III-B.Com(CA) |
| 165 |          | VISHALAKSHI B      | III-B.Com(CA) |
| 166 |          | SELVA BRINDHA V    | III-B.Com(CA) |
| 167 |          | GAYATHRI D         | III-B.Com(CA) |



SRI GVG VISALAKSHI COLLEGE FOR WOMEN, UDUMALP

(Autonomous)

Affiliated to Bharathiar University

Accredited at A<sup>+</sup> Grade by NAAC (Fourth Cycle)

Tamilnadu -642128





Einstein's Nobel Prize Centenary Year Celebrations

# GVG ENOPCYC 2021

**Organised by Department of Physics** 

in association with Indian Association of Physics Teachers

under DBT Star College Scheme

(via Virtual Platform – ZOOM)

14.06.2021- 16.06.2021 @ 10.30 AM

Report of the Events

# Flyer



# Programme Schedule



| Торіс                      | : "e-tools for Creating & Editing videos" - PowerPoint 20      |
|----------------------------|----------------------------------------------------------------|
| <b>Resource Person</b>     | : DR VIMAL JERALD                                              |
|                            | Assistant Professor of Computer Science                        |
|                            | St. Joseph's College, Tiruchirappalli, TN                      |
| Interaction                |                                                                |
|                            | DAY - 2: 15.06.2021                                            |
| Prayer Song                | : S. Geethanjali, II BSc Physics                               |
| Welcome & Introduction     |