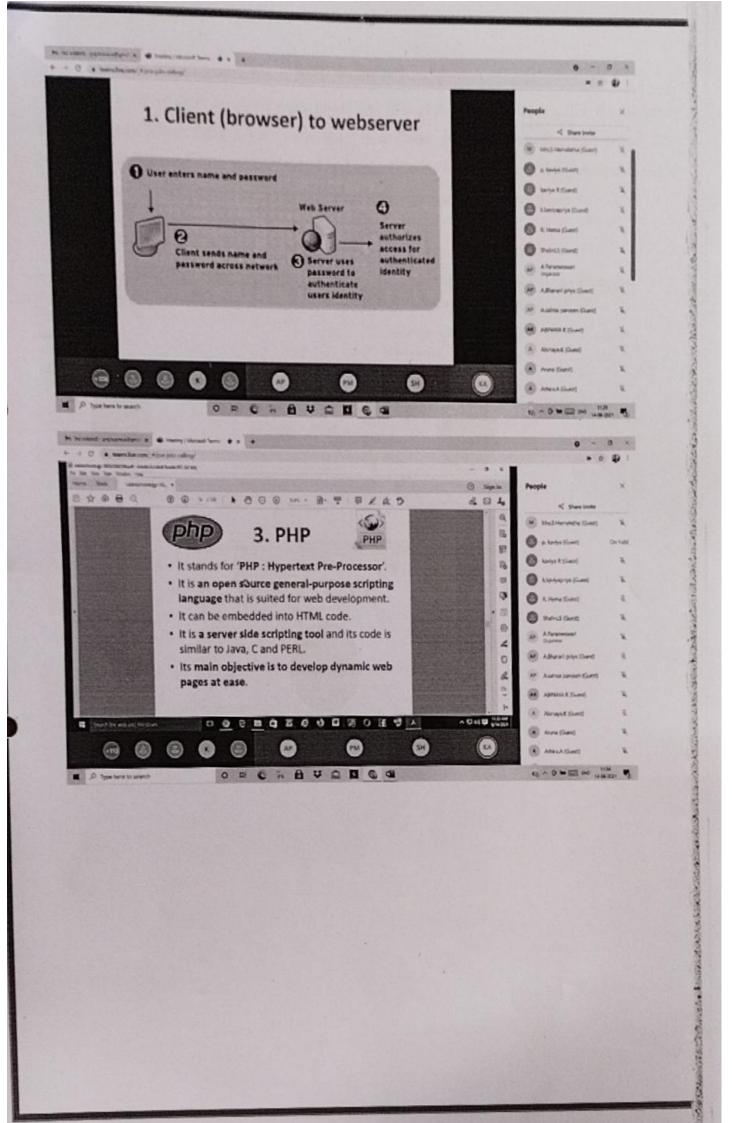

Sri G.V.G Visalakshi College for Women (Autonomous) **as Institute as a nodal center -**Indian Institute of Remote Sensing (IIRS), Indian Space Research Organization (ISRO), Dehradun Outreach programme