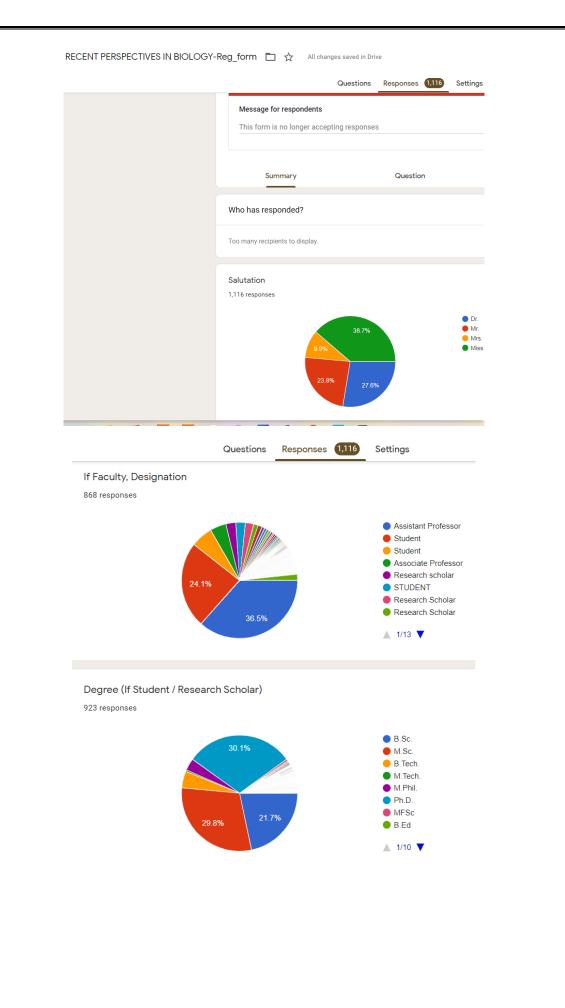

omaterials towards Cancer Therapy"<br>Dr. HARIBALAN PERUMALSAMY<br>Research Professor - Cancer Biology and Molecular Biology<br>Kyung Hee University, Seoul, South Korea |                         |
|            | "RECENT PERSPECTIVES<br><u>15<sup>th</sup> - 19<sup>th</sup> June, 2</u><br><u>15/06/2020 - Day 1 (10.00 am to 11.30 am)</u><br>Rapid and Cost Effective Multiplex Disease Detection Kit for Shrimps"<br><u>Dr. AMALADOSS ANBURAJ</u><br>Scientist, School of Applied Science                        | IN BIOLOGY"<br>200<br>16/06/2020 - Day 2 (04.30 pm to 6.00 pm)<br>"Green Synthesized Bionanomaterials towards Cancer Therapy"<br>Dr. HARIBALAN PERUMALSAMY<br>Research Professor- Cancer Biology and Molecular Biology<br>Kyung Hee University, Seoul, South Korea  | 10                      |







|                 | Questions | Responses | 1,116 Settings |  |
|-----------------|-----------|-----------|----------------|--|
|                 |           |           |                |  |
| State           |           |           |                |  |
| 1,116 responses |           |           |                |  |
| ottaririauesii  |           |           |                |  |
| Karnataka       |           |           |                |  |
| Rajasthan       |           |           |                |  |
| TAMILNADU       |           |           |                |  |
| Gujarat         |           |           |                |  |
| TamilNadu       |           |           |                |  |
| Kerala          |           |           |                |  |
| Uttar Pradesh   |