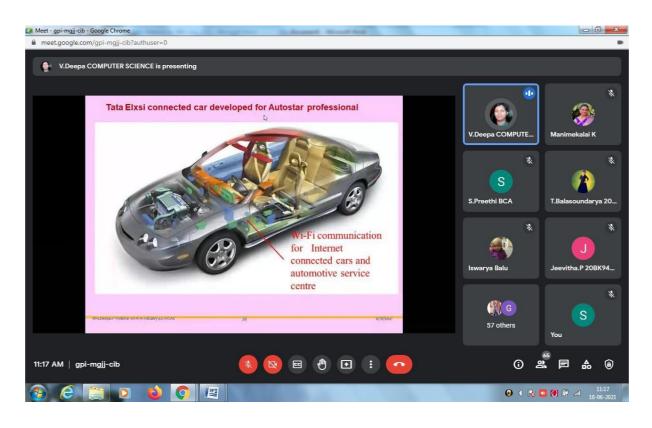

| :                                       | Mrs.V.Deepa,<br>Assistant Professor,<br>PG & Research Department of Computer Science,<br>Hindustan College of Arts & Science, Coimbatore |  |  |  |  |

The Session was inaugurated by Mrs.Geethanjali, Assistant Professor in Computer Applications. The session was followed by the Resource person speech on "AI and Machine Learning in Industry 4.0". She shared her knowledge on Artificial Intelligence and Machine Learning. She also enriched the students by explaining about the working of various sensors in the Industry. She also elaborated the concept with real-time examples and videos. The speaker cleared all the queries raised by the participants. The Session ended with the vote of thanks by Ms.S.Malathi, III-B.C.A.



















### SRI G.V.G VISALAKSHI COLLEGE FOR WOMEN, UDUMALPET [AUTONOMOUS] DEPARTMENT OF COMPUTER APPLICATIONS WEBINAR ON "AI AND MACHINE LEARNING IN INGUSTRY 4.0" PARTICIPATION LIST

| S.No | Register<br>Number | Name of the Student     |
|------|--------------------|-------------------------|
| 1.   | 18BK7606           | Archana.M               |
| 2.   | 18BK7608           | Asvitha.S               |
| 3.   | 18BK7609           | Deepika.R.S             |
| 4,   | 18BK7611           | Divya.S                 |
| 5.   | 18BK7612           | Gayathri.M              |
| 6.   | 18BK7613           | Gobika.T                |
| 7.   | 18BK7614           | Janani.K                |
| 8.   | 18BK7615           | Jayavaishnavi.R.K       |
| 9.   | 18BK7616           | Jenifer Gnana Selciya.J |
| 10