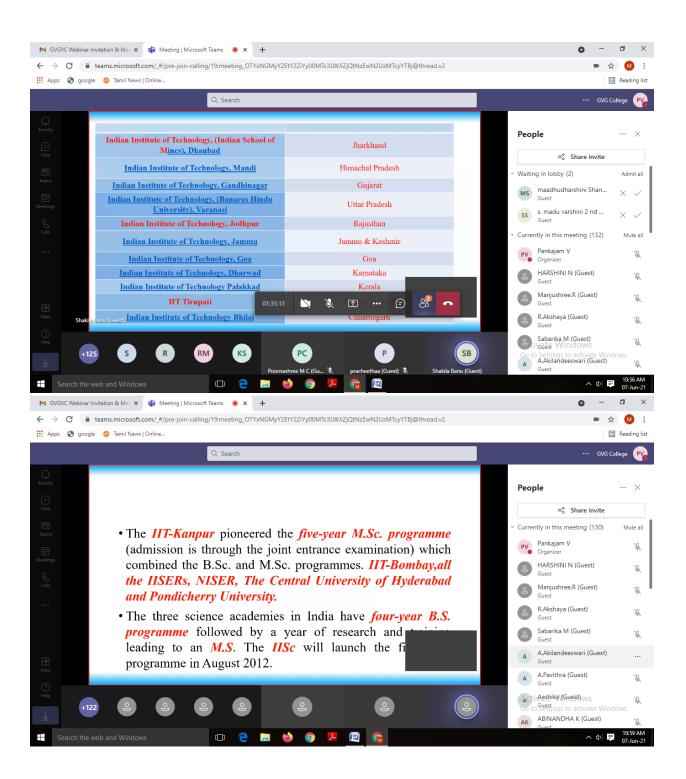

Sri G.V.G Visalakshi College for Women (Autonomous) **as Institute as a nodal center -**Indian Institute of Remote Sensing (IIRS), Indian Space Research Organization (ISRO), Dehradun Outreach programme