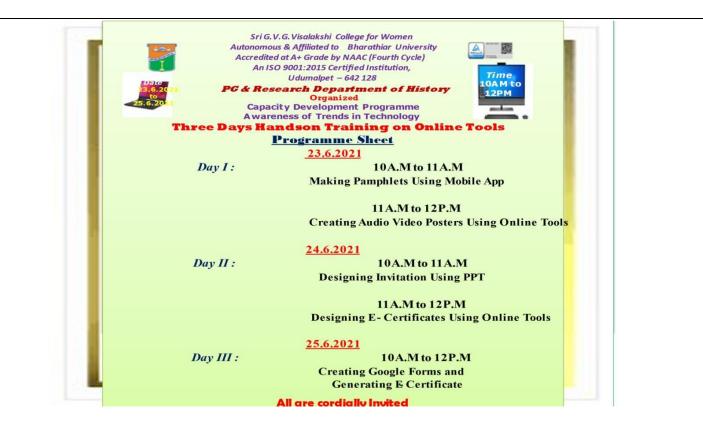

ATHAN                    |  |
| 91.   | 20BK9484   | SIVALAKSHMI R               |  |
| 92.   | 20BK9485   | SOWMIYA E                   |  |

Jr. An ll

Head of the Department, Department of Computer Applications, Sri G.V.G. Visalakshi College for Women, (Autonomcus), Udumalpet.

### SRI GVG VISALAKSHI COLLEGE FOR WOMEN (Autonomous)



Affiliated to Bharathiar University Re -Accredited at A+ Grade by NAAC (4th Cycle) An ISO 9001:2015 Certified Institution Udumalpet - 642 128



Report

CAPACITY DEVELOPMENT PROGRAMME : AWARENESS OF TRENDS IN TECHNOLOGY

ON

### "THREE DAYS HANDS - ON TRAINING ON ONLINE TOOLS"

Organised by

### **DEPARTMENT OF HISTORY**

Platform: Video conferencing through Google Meet

**Date:** 23<sup>rd</sup> to 25<sup>th</sup> June, 2021 **Time :** 10 a.m to 11 p.m





### **Glimpses of the Workshop**

Day 1





### Day 3



SRI GVG VISALAKSHI COLLEGE FOR WOMEN Re Accredited at 'A+' Grade by NAAC (IV cycle) (Autonomous) An ISO 9001: 2015 Cortified Institution Udumalpet.

DEPARTMENT OF HISTORY

CAPACITY DEVELOPMENT PROGRAMME : AWARENESS OF TRENDS IN TECHNOLOGY

Jopic: Three days Hands - on Training on Online Jate: 23td to 25th June, 2021. Time: 10 Am to 11 A.M

Under Capacity Development Programme-Awareness of Trends in Technology, A "Three Days Hands on Training on Online Tools" was Organised from 23rd to 25th June, 2021 through Video Conferencing Using Google Meet Platform. The Programme was Organised with the aim: • To develop their competence in recent trends in computer Skills.

 To enhance the Creativity of the Students in making pamphlets, creat