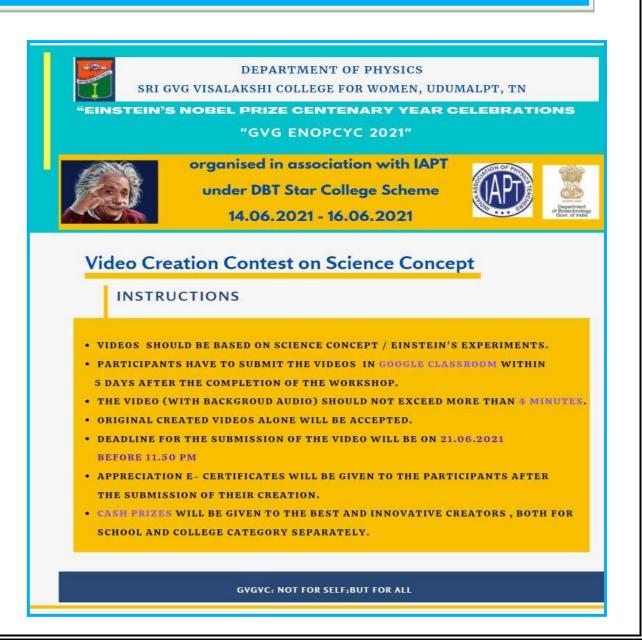

| 0 🛛 0                         |                | 🌆 26°C Rain sho | wers ^    | 、                        | 11:20<br>4-06-2021 | 8          |

## 15.06.2021 - Experimental Demonstration on Photoelectric effect Dr.Joga Chandrasekhar Rao







# 16.06.2021 - Interaction with students Padmashree Prof.H.C.Verma







## Workshop on "e- tools for Creating & Editing





# Feedback Analysis

Nearly 200 participants were benefited from the programme and the feedback was collected from the participants for all the sessions. 90% of the participants were highly satisfied with the programme. 92% of the participants requested to conduct this type of demonstrations and sessions once again & they found the programme was extremely informative.

## Vídeo Creatíon Contest



### Acknowledgment:

The Department of Physics greatly acknowledge IAPT and DBT Star College Scheme for the support in organizing the event "GVG ENOPCYC 2021" – Einstein's Nobel Prize Centenary Year Celebrations via virtual mode for School and College students. We express our gratitude to Padmashree Prof.H.C.Verma and his team for sharing their expertise to the young students.

## "Enjoy physics from the Nature around us &

Physics is our best friend from the day of our existence".

### Report Presented by:

### Mrs.B.Nirmala

Associate Professor & Head Department of Physics Sri GVG Visalakshi College for Women Udumalpet Tamilnadu – 642 128.

gvgphy07@gmail.com, nirmala2730@gmail.com





**Sri G.V.G. Visalakshi College for Women, Udumalpet- 642128** Autonomous and Affiliated to Bharathi