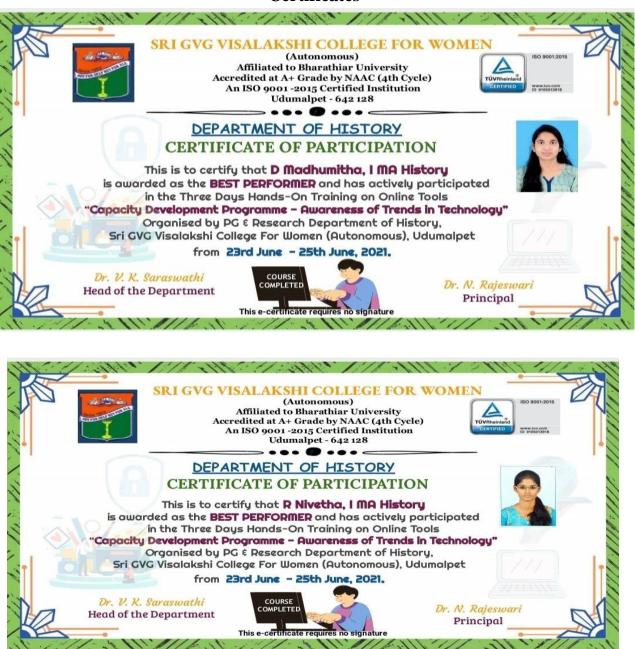

|                            |                             |                  |
|   |                   |                                        |                    |                          |                                          |              |                 |           |                            |                             |                  |

### **Feedback Analysis:**

The feedback was received from 23 student participants. The Workshop was considered excellent by 73.9 per cent of the students and 20.1 per cent expressed it was very informative. The Demonstration of the Faculty on Online Tools was stated as excellent by the maximum of the students and they found the workshop to be extremely creative .



Certificates were issued to the participants

### Certificates











### **Creativity of the Students**







### SRI GVG VISALAKSHI COLLEGE FOR WOMEN



(AUTONOMOUS) AFFILIATED TO BHARATHIAR UNIVERSITY ACCREDITED AT 'A+' GRADE BY NAAC (4th CYCLE) AN ISO 9001 : 2015 CERTIFICATE INSTITUTIONS UDUMALPET - 642128

**DEPARTMENT OF BBA(CA)** 





Under the "Association of Invincible Managers" Cordially invites you to the

### **Guest Lecture on** "Data Analytics for Decision Making"



Dr. G. Brindha 22 - 10 - 2021 @ 2.15 PM to 3.15 PM

#### **ORGANISING COMMITTEE**

Chief Patron : Dr. N. RAJESWARI, PRINCIPAL

#### MEMBERS

**Mrs. B. UMAMAHESWARI - ASSOCIATE PROFESSOR & HEAD** Mrs. PL. AMIRTHAM - ASSISTANT PROFESSOR Mrs. M. MAHALAKSHMI - ASSISTANT PROFESSOR **Dr.J.DHIVYA - ASSISTANT PROFESSOR** Mrs.K.USHADEVI - ASSITANT PROFESSOR





| (Accredited