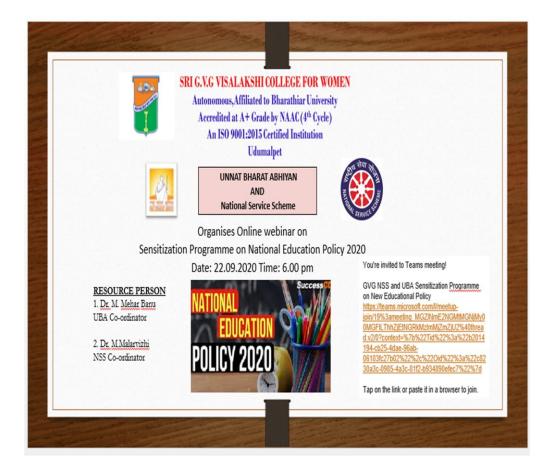

|                                                  | 1                                                                                        |                                                                        |
| Total                                          | Total                                            | Total                                                                                    | Total                                                                  |
| 94                                             | 94                                               | 94                                                                                       | 93                                                                     |





| 6:32 | 🖻 🖻 🗭 🔹 🧱 副 🕮<br>i O Tap to return to meeting 42:00 | al 🟛 |
|------|-----------------------------------------------------|------|
| ←    | In the meeting (260)                                | Q    |
| PD   | priya dharshini (Guest)                             | Ŗ    |
| PM   | Priyadharshini R M (Guest)                          | ,Q   |
| PS   | PRIYANKA SELVARAJ (Guest)                           | Ŗ    |
| PL   | Pushpalatha Latha (Guest)                           | Ŗ    |
| RP   | R. Priyadharshini (Guest)                           | ,Q   |
| R    | R.Deviga (Guest)                                    | ,P   |
| R    | R.Gayathri (Guest)                                  | ,P   |
| R    | R.kavitha (Guest)                                   | Ŗ    |
| R    | R.Mavitha (Guest)