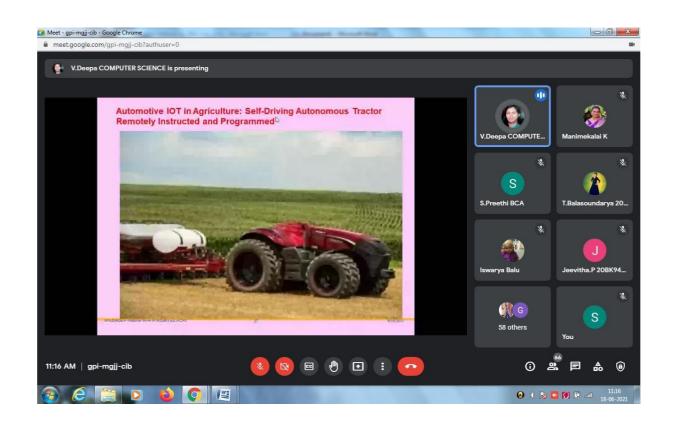

| :                                       | Mrs.V.Deepa,<br>Assistant Professor,<br>PG & Research Department of Computer Science,<br>Hindustan College of Arts & Science, Coimbatore |  |  |  |  |

The Session was inaugurated by Mrs.Geethanjali, Assistant Professor in Computer Applications. The session was followed by the Resource person speech on "AI and Machine Learning in Industry 4.0". She shared her knowledge on Artificial Intelligence and Machine Learning. She also enriched the students by explaining about the working of various sensors in the Industry. She also elaborated the concept with real-time examples and videos. The speaker cleared all the queries raised by the participants. The Session ended with the vote of thanks by Ms.S.Malathi, III-B.C.A.



















### SRI G.V.G VISALAKSHI COLLEGE FOR WOMEN, UDUMALPET [AUTONOMOUS] DEPARTMENT OF COMPUTER APPLICATIONS WEBINAR ON "AI AND MACHINE LEARNING IN INGUSTRY 4.0" PARTICIPATION LIST

| S.No | Register<br>Number | Name of the Student     |
|------|--------------------|-------------------------|
| 1.   | 18BK7606           | Archana.M               |
| 2.   | 18BK7608           | Asvitha.S               |
| 3.   | 18BK7609           | Deepika.R.S             |
| 4,   | 18BK7611           | Divya.S                 |
| 5.   | 18BK7612           | Gayathri.M              |
| 6.   | 18BK7613           | Gobika.T                |
| 7.   | 18BK7614           | Janani.K                |
| 8.   | 18BK7615           | Jayavaishnavi.R.K       |
| 9.   | 18BK7616           | Jenifer Gnana Selciya.J |
|