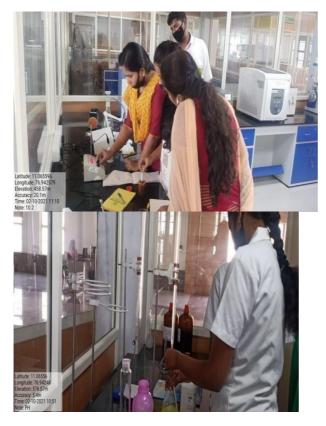

foods and their constituents. These analytical procedures are used to provide information about a wide variety of different characteristics of foods, including their composition, structure, physicochemical properties and sensory attributes.

Number of Beneficiaries : 19 III B.Sc chemistry Students

### List of students underwent the training Programme

- i. From 08.02.2021 to 12.02.2021
  - 1. M. Anitha
  - 2. R. Imaya Varshini
  - 3. S. Kaviya Priya
  - 4. S. Kovarshini
  - 5. T. Pooja
- ii. From 15.02.2021 to 19.02.2021
  - 1.D. Bhavadharani
  - 2.B. Divya Bharathi
  - 3.S. Jeevanandhi
  - 4.S. Kiruba Sneka

- 6. M. Rajathi
- 7. N. Ranganayaki
- 8. R. Rubadharshini
- 9. B. Sasirekha
- 10. M. Vinothini
  - 6.S. Ponsivaranjani
  - 7.Pooja Rajagopalan8.S. S. Poorna Chandrika9.S. Priyanka



## Sri Shakthi Food Testing Laboratory Training Programme Details -2021

| S:No | Days  | Timing                           | Topics Covered                                                                                                                                             | Trainers                                                               |
|------|-------|----------------------------------|------------------------------------------------------------------------------------------------------------------------------------------------------------|------------------------------------------------------------------------|
| 1    | Day 1 | 9.00 to 10.00                    | <ol> <li>Introduction &amp; Welcome</li> <li>Laboratory Introduction</li> </ol>