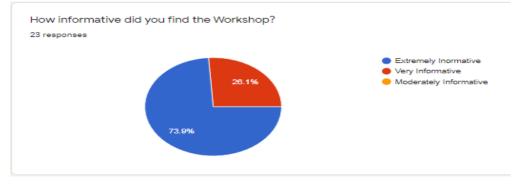

|              |                 |           |                            |                             |                  |
|   |                   |                                        |                    |                          |                                          |              |                 |           |                            |                             |                  |

### **Feedback Analysis:**

The feedback was received from 23 student participants. The Workshop was considered excellent by 73.9 per cent of the students and 20.1 per cent expressed it was very informative. The Demonstration of the Faculty on Online Tools was stated as excellent by the maximum of the students and they found the workshop to be extremely creative .



Certificates were issued to the participants

### Certificates











### **Creativity of the Students**







### SRI GVG VISALAKSHI COLLEGE FOR WOMEN



(AUTONOMOUS) AFFILIATED TO BHARATHIAR UNIVERSITY ACCREDITED AT 'A+' GRADE BY NAAC (4th CYCLE) AN ISO 9001 : 2015 CERTIFICATE INSTITUTIONS UDUMALPET - 642128

**DEPARTMENT OF BBA(CA)** 





Under the "Association of Invincible Managers" Cordially invites you to the

### **Guest Lecture on** "Data Analytics for Decision Making"



Dr. G. Brindha 22 - 10 - 2021 @ 2.15 PM to 3.15 PM

#### **ORGANISING COMMITTEE**

Chief Patron : Dr. N. RAJESWARI, PRINCIPAL

#### MEMBERS

**Mrs. B. UMAMAHESWARI - ASSOCIATE PROFESSOR & HEAD** Mrs. PL. AMIRTHAM - ASSISTANT PROFESSOR Mrs. M. MAHALAKSHMI - ASSISTANT PROFESSOR **Dr.J.DHIVYA - ASSISTANT PRO