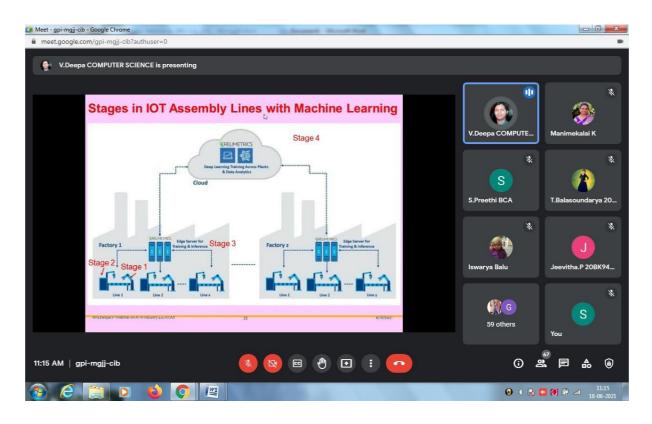

|                      | :                                       | Mrs.V.Deepa,<br>Assistant Professor,<br>PG & Research Department of Computer Science,<br>Hindustan College of Arts & Science, Coimbatore |  |  |  |  |

The Session was inaugurated by Mrs.Geethanjali, Assistant Professor in Computer Applications. The session was followed by the Resource person speech on "AI and Machine Learning in Industry 4.0". She shared her knowledge on Artificial Intelligence and Machine Learning. She also enriched the students by explaining about the working of various sensors in the Industry. She also elaborated the concept with real-time examples and videos. The speaker cleared all the queries raised by the participants. The Session ended with the vote of thanks by Ms.S.Malathi, III-B.C.A.



















### SRI G.V.G VISALAKSHI COLLEGE FOR WOMEN, UDUMALPET [AUTONOMOUS] DEPARTMENT OF COMPUTER APPLICATIONS WEBINAR ON "AI AND MACHINE LEARNING IN INGUSTRY 4.0" PARTICIPATION LIST

| S.No | Register<br>Number | Name of the Student     |
|------|--------------------|-------------------------|
| 1.   | 18BK7606           | Archana.M               |
| 2.   | 18BK7608           | Asvitha.S               |
| 3.   | 18BK7609           | Deepika.R.S             |
| 4,   | 18BK7611           | Divya.S                 |
| 5.   | 18BK7612           | Gayathri.M              |
| 6.   | 18BK7613           | Gobika.T                |
| 7.   | 18BK7614           | Janani.K                |
| 8.   | 18BK7615           | Jayavaishnavi.R.K       |
| 9.   | 18BK7616           | Jenifer Gnana Selciya.J |