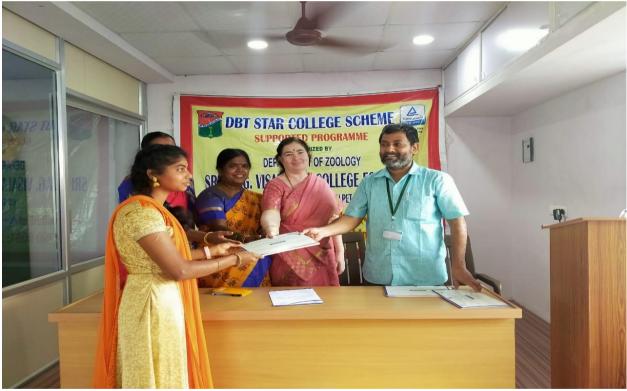

Sri G.V.G Visalakshi College for Women (Autonomous) **as Institute as a nodal center -**Indian Institute of Remote Sensing (IIRS), Indian Space Research Organization (ISRO), Dehradun Outreach programme