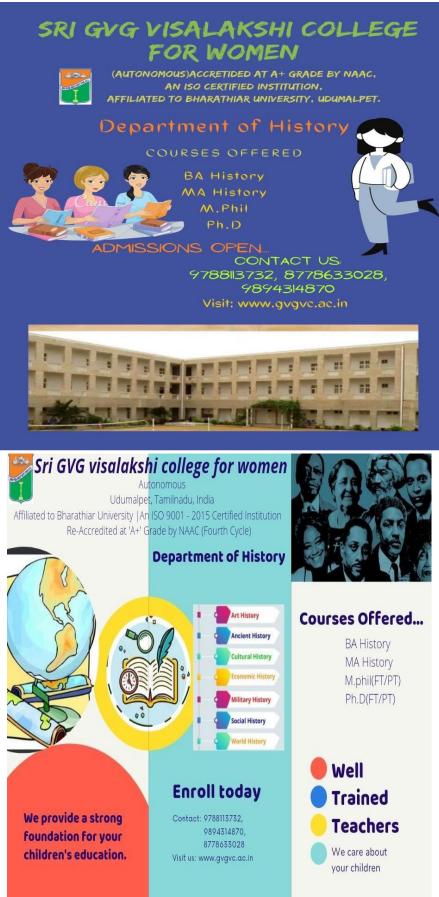

Sri G.V.G Visalakshi College for Women (Autonomous) **as Institute as a nodal center -**Indian Institute of Remote Sensing (IIRS), Indian Space Research Organization (ISRO), Dehradun Outreach programme