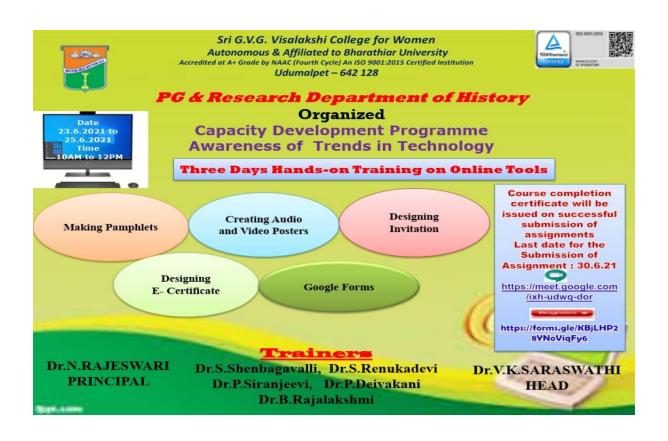

ARATHAN                    |  |
| 91.   | 20BK9484   | SIVALAKSHMI R               |  |
| 92.   | 20BK9485   | SOWMIYA E                   |  |

Jr. An ll

Head of the Department, Department of Computer Applications, Sri G.V.G. Visalakshi College for Women, (Autonomcus), Udumalpet.

### SRI GVG VISALAKSHI COLLEGE FOR WOMEN (Autonomous)



Affiliated to Bharathiar University Re -Accredited at A+ Grade by NAAC (4th Cycle) An ISO 9001:2015 Certified Institution Udumalpet - 642 128



Report

CAPACITY DEVELOPMENT PROGRAMME : AWARENESS OF TRENDS IN TECHNOLOGY

ON

### "THREE DAYS HANDS - ON TRAINING ON ONLINE TOOLS"

Organised by

### **DEPARTMENT OF HISTORY**

Platform: Video conferencing through Google Meet

**Date:** 23<sup>rd</sup> to 25<sup>th</sup> June, 2021 **Time :** 10 a.m to 11 p.m





### **Glimpses of the Workshop**

Day 1





### Day 3



SRI GVG VISALAKSHI COLLEGE FOR WOMEN Re Accredited at 'A+' Grade by NAAC (IV cycle) (Autonomous) An ISO 9001: 2015 Cortified Institution Udumalpet.

DEPARTMENT OF HISTORY

CAPACITY DEVELOPMENT PROGRAMME : AWARENESS OF TRENDS IN TECHNOLOGY

Jopic: Three days Hands - on Training on Online Jate: 23td to 25th June, 2021. Time: 10 Am to 11 A.M

Under Capacity Development Programme-Awareness of Trends in Technology, A "Three Days Hands on Training on Online Tools" was Organised from 23rd to 25th June, 2021 through Video Conferencing Using Google Meet Platform. The Programme was Organised with the aim: • To develop their competence in recent trends in computer Skills.

 To enhance the Creativity of the Students in making pamphlets, cre