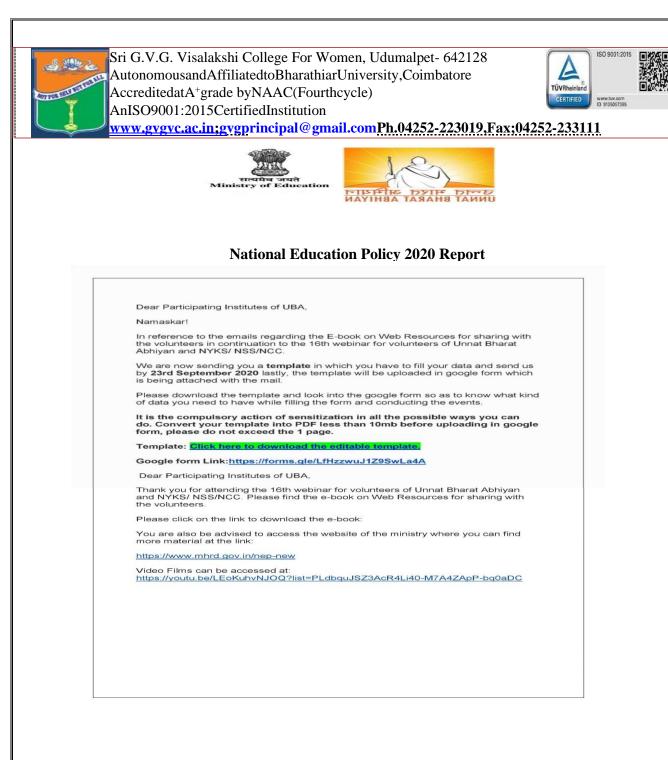

|                                                |                                                  | 1                                                                                        |                                                                        |
| Total                                          | Total                                            | Total                                                                                    | Total                                                                  |
| 94                                             | 94                                               | 94                                                                                       | 93                                                                     |





| 6:32 | 🖻 🖻 🗭 🔹 🧱 副 🕮<br>i O Tap to return to meeting 42:00 | al 🟛 |
|------|-----------------------------------------------------|------|
| ←    | In the meeting (260)                                | Q    |
| PD   | priya dharshini (Guest)                             | Ŗ    |
| PM   | Priyadharshini R M (Guest)                          | ,Q   |
| PS   | PRIYANKA SELVARAJ (Guest)                           | Ŗ    |
| PL   | Pushpalatha Latha (Guest)                           | Ŗ    |
| RP   | R. Priyadharshini (Guest)                           | ,Q   |
| R    | R.Deviga (Guest)                                    | ,P   |
| R    | R.Gayathri (Guest)                                  | ,P   |
| R    | R.kavitha (Guest)                                   | Ŗ    |
| R    | R.Mavitha (Guest)