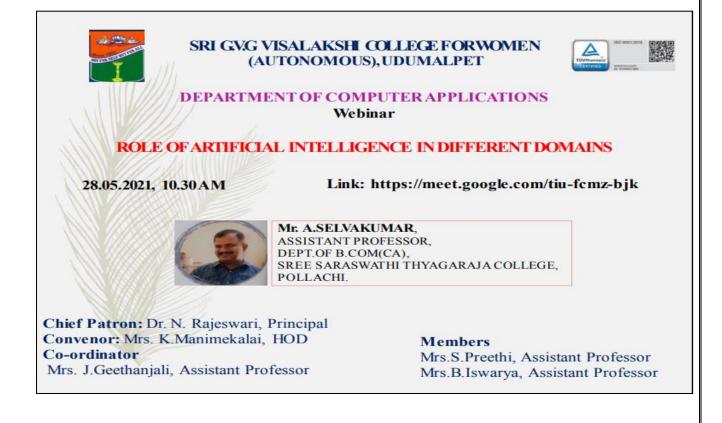

Sri G.V.G Visalakshi College for Women (Autonomous) **as Institute as a nodal center -**Indian Institute of Remote Sensing (IIRS), Indian Space Research Organization (ISRO), Dehradun Outreach programme