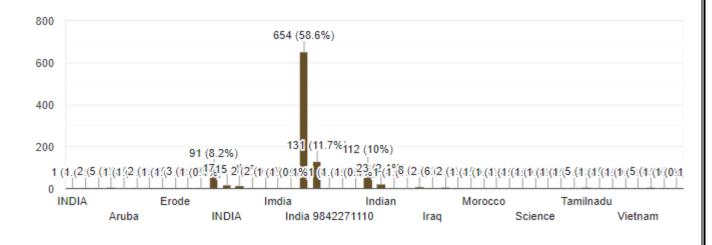

|           |           |                |  |
| 1,116 responses |           |           |                |  |
| ottaririauesii  |           |           |                |  |
| Karnataka       |           |           |                |  |
| Rajasthan       |           |           |                |  |
| TAMILNADU       |           |           |                |  |
| Gujarat         |           |           |                |  |
| TamilNadu       |           |           |                |  |
| Kerala          |           |           |                |  |
| Uttar Pradesh   |           |           |                |  |
| Telangana       |           |           |                |  |
| Puducherrv      |           |           |                |  |

#### Nation

<sup>1,116</sup> responses



| ×∎               |                                                                                  |                | A REVIEW VIEW                  | RECENT           | PERSPECTIVES          | IN BIOLOG        | Y-Reg_form - Excel                       | Product Activation                      | Failed)       |                         |              |       |              |
|------------------|----------------------------------------------------------------------------------|----------------|--------------------------------|------------------|-----------------------|------------------|------------------------------------------|-----------------------------------------|---------------|-------------------------|--------------|-------|--------------|
| F.               | X Cut