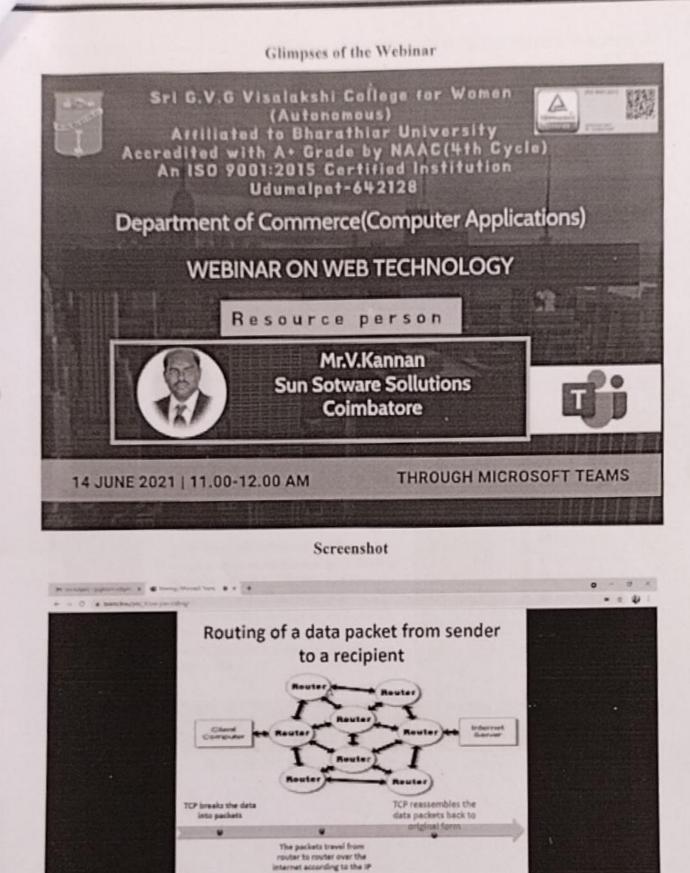

Sri G.V.G Visalakshi College for Women (Autonomous) **as Institute as a nodal center -**Indian Institute of Remote Sensing (IIRS), Indian Space Research Organization (ISRO), Dehradun Outreach programme