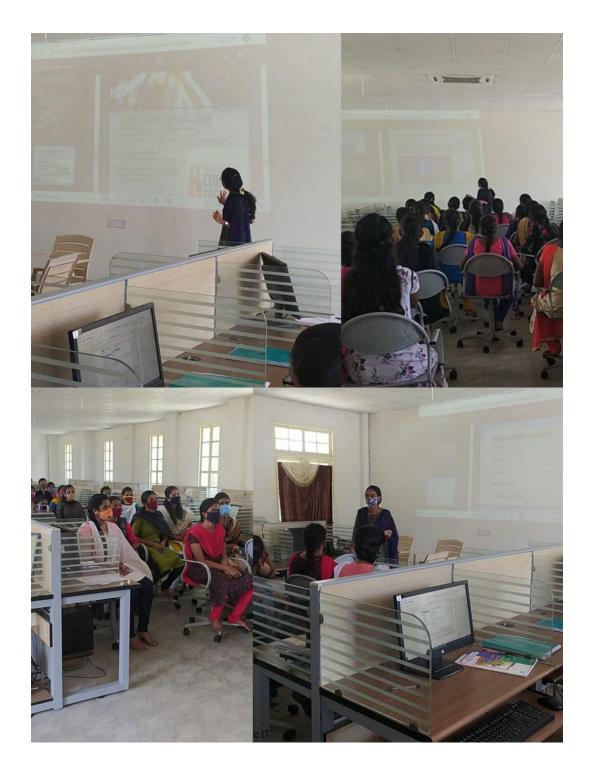

Sri G.V.G Visalakshi College for Women (Autonomous) **as Institute as a nodal center -**Indian Institute of Remote Sensing (IIRS), Indian Space Research Organization (ISRO), Dehradun Outreach programme