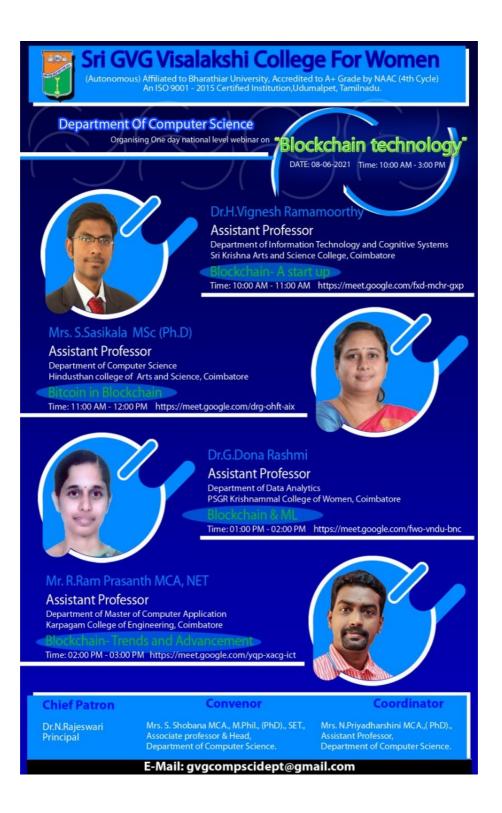

ce Person 1:**

Information Technology and Cognitive Systems, Computer Science , Hindusthan college of Sri Krishna Arts and Science College, Coimbatore. Arts and Science , Coimbatore.

#### **Resource Person 3:**

Dr.G.DonaRashmi, Assistant Professor., Data Mr. R.Ram Prashath MCA., NET., Assistant Analytics, PSGR Krishnammal College For Professor, Karpagam College of Engineering, Women, Coimbatore.

#### **Resource Person 2:**

Dr.H.Vignesh Ramamoorthy, Assistant Professor, S.Sasikala M.Sc (Ph.D), Assistant Professor,

#### **Resource Person 4:**

Coimbatore

Coordinators Mrs.N.Priyadharshini, Ms.R.Abarna Sri **Assistant Professor**, **Department of Computer Science** 

Convenor Mrs.S.Shobana Head of the Department

**Department of Computer Science** 

Rejiserari Principal Dr.N.Rajeswari



|                            |                                                                                                     | Insert Format Data                                                      |          |                  | ÷              |                    | -        | _       |          |                    | >       | _       |            |                |                |            |         |                |              |                | _   | -         |
|----------------------------|-----------------------------------------------------------------------------------------------------|-------------------------------------------------------------------------|----------|------------------|----------------|--------------------|----------|---------|----------|-------