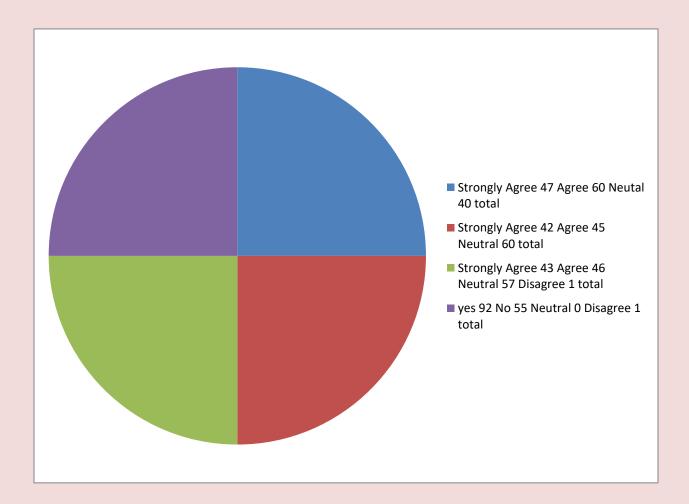

|                                                  | 1                                                                                           |                                                                        |
| total                                          | total                                            | total                                                                                       | total                                                                  |
| 147                                            | 147                                              | 147                                                                                         | 147                                                                    |





| S.No | Session | Topic                | No of Students |
|------|---------|----------------------|----------------|
| 1    | FN      | ROBOTICS             | 236            |
| 2    | AN      | INFORMATION SECURITY | 241            |

4. Ham 28/11/2020

S Kalaiselus

PRINCIPAL 1/c SRI GVG VISALAKSHI COLLEGE FOR WOMEN (AUTONOMOUS) VENKATESA MILLS (POST), UDUMALPET - 642 128.





h 4 Am 28/11/2020

S. Kalaiselus PRINCIPAL I/C SRI GVG VISALAKSHI COLLEGE FOR WOMEN (AUTONOMOUS) VENNATESA MILLS (POST). UDUMALPET - G42 128.

Scanned by Scanner Go





J. Am 25 III RERO

S. kalaischig PRINCIPAL I/c SRI GVG VISALAKSHI COLLEGE FOR WOMEN (AUTONOMOUS) Scanned by Scanner Go UDUMALPET - 642 128.



## Glimpses



| Close Poll Resu                         | lts       |  |  |  |  |
|---------------