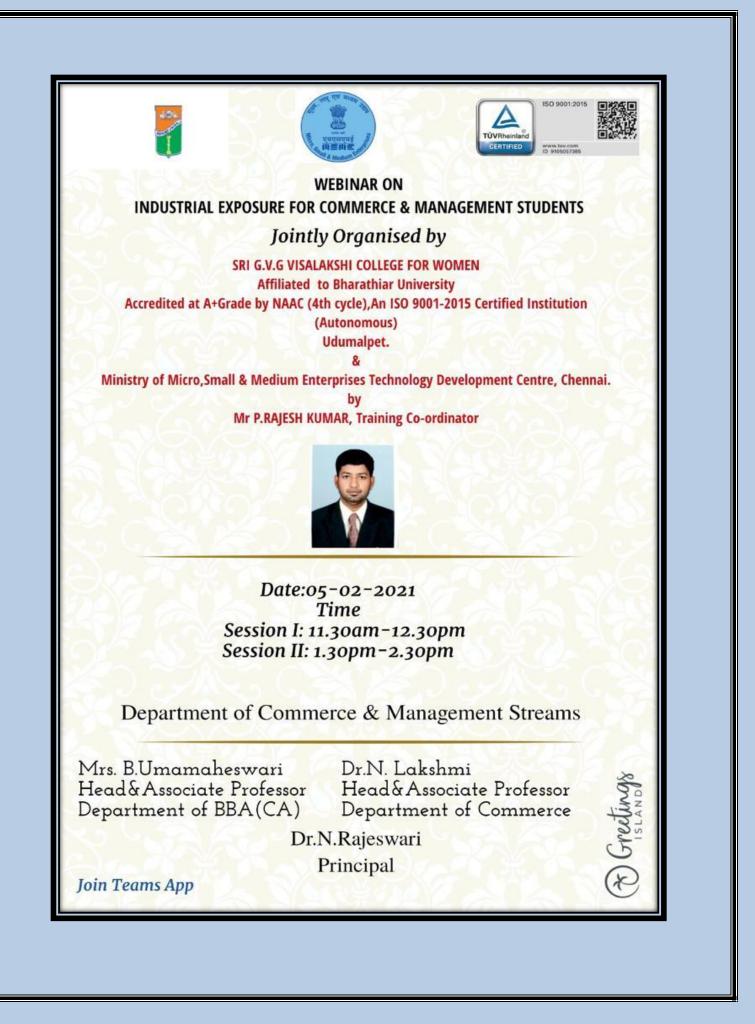

| 147                                                                    |





| S.No | Session | Topic                | No of Students |
|------|---------|----------------------|----------------|
| 1    | FN      | ROBOTICS             | 236            |
| 2    | AN      | INFORMATION SECURITY | 241            |

4. Ham 28/11/2020

S Kalaiselus

PRINCIPAL 1/c SRI GVG VISALAKSHI COLLEGE FOR WOMEN (AUTONOMOUS) VENKATESA MILLS (POST), UDUMALPET - 642 128.





h 4 Am 28/11/2020

S. Kalaiselus PRINCIPAL I/C SRI GVG VISALAKSHI COLLEGE FOR WOMEN (AUTONOMOUS) VENNATESA MILLS (POST). UDUMALPET - G42 128.

Scanned by Scanner Go





J. Am 25 III RERO

S. kalaischig PRINCIPAL I/c SRI GVG VISALAKSHI COLLEGE FOR WOMEN (AUTONOMOUS) Scanned by Scanner Go UDUMALPET - 642 128.



## Glimpses



| Close Poll Resu                         | lts       |  |  |  |  |
|-----------------------------------------|-----------|--|--|--|--|
| 1. Do you have Pan card ?               |           |  |  |  |  |
| yes                                     | (23) 50%  |  |  |  |  |
| No                                      | (24) 52%  |  |  |  |  |
| 2. Do you have<br>Aadhaar card ?<br>Yes | (47) 100% |  |  |  |  |
| No                                      | (0) 0%    |  |  |  |  |
| 3. Do you have<br>Bank Account ?        |           |  |  |  |  |



SRI GVG VISALAKSHI COLLEGE FOR WOMEN (Autonomous) Affiliated to Bharathiar University Accredited at A+ Grade by NAAC (Fourth Cycle) An ISO 9001:2015 Certified Institution Udumalpet, Tamilnadu, India -642 128

### DEPARTMENT OF COMMERCE