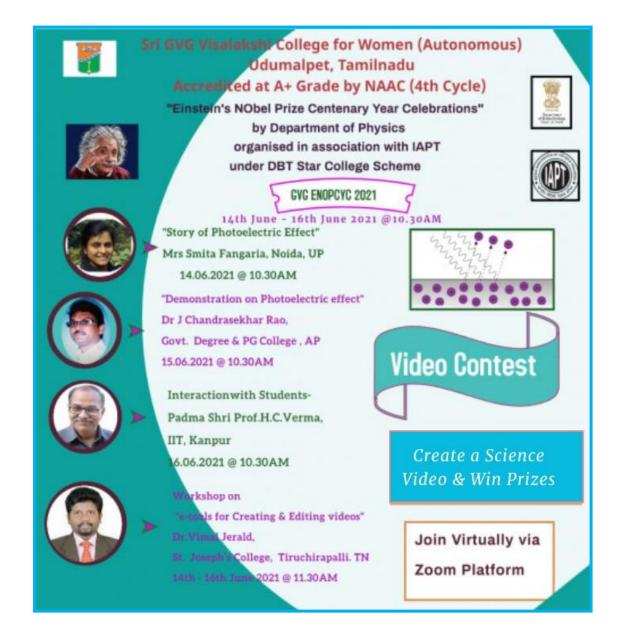

SWATHI PRIYA E     | III-B.Com(CA) |
| 163 | 18BR7778 | UMA MAHESWARI M    | III-B.Com(CA) |
| 164 | 18BR7779 | VARSHINI P         | III-B.Com(CA) |
| 165 |          | VISHALAKSHI B      | III-B.Com(CA) |
| 166 |          | SELVA BRINDHA V    | III-B.Com(CA) |
| 167 |          | GAYATHRI D         | III-B.Com(CA) |



SRI GVG VISALAKSHI COLLEGE FOR WOMEN, UDUMALP

(Autonomous)

Affiliated to Bharathiar University

Accredited at A<sup>+</sup> Grade by NAAC (Fourth Cycle)

Tamilnadu -642128





Einstein's Nobel Prize Centenary Year Celebrations

# GVG ENOPCYC 2021

**Organised by Department of Physics** 

in association with Indian Association of Physics Teachers

under DBT Star College Scheme

(via Virtual Platform – ZOOM)

14.06.2021- 16.06.2021 @ 10.30 AM

Report of the Events

# Flyer



# Programme Schedule



| Торіс                      | : "e-tools for Creating & Editing videos" - PowerPoint 20      |
|----------------------------|----------------------------------------------------------------|
| <b>Resource Person</b>     | : DR VIMAL JERALD                                              |
|                            | Assistant Professor of Computer Science                        |
|                            | St. Joseph's College, Tiruchirappalli, TN                      |
| Interaction                |                                                                |
|                            | DAY - 2: 15.06.2021                                            |
| Prayer Song                | : S. Geethanjali, II BSc Physics                               |
| Welc