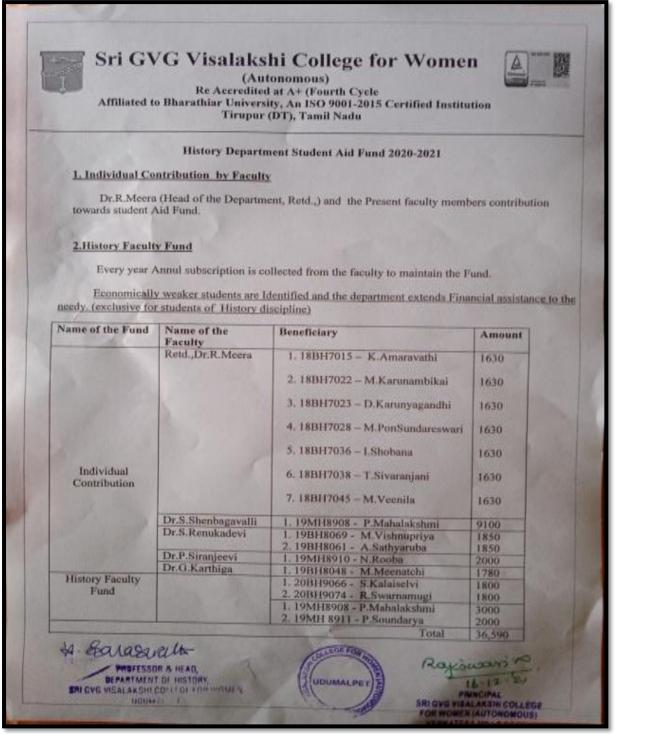

Please send the statement of fees paid for documentation.

| S. No | Register<br>Number | Name               | Exam<br>fee |
|-------|--------------------|--------------------|-------------|
| 1     | 18BH7015           | K. AMARAVATHI      | 1630        |
| 2     | 18BH7022           | M. KARUNAMBIKAI    | 1630        |
| 3     | 18BH7023           | D. KARUNYAGANDHI   | 1630        |
| 4     | 18BH7028           | M.PON SUNDARESWARI | 1630        |
| 5     | 18BH7036           | LSHOBANA           | 1630        |
| 6     | 18BH7038           | T.SIVARANJANI      | 1630        |
| 7     | 18BH7045           | M.VEENILA          | 1630        |

#### III UG HISTORY

Name of the Bank Branch Account Type Account No IFSC Code

: HDFC BANK : Udumalpet Head of the Account :SRI G.V.G.Visalakshi College for Women. : Current Account : 50200005992951 : HDFC0001849