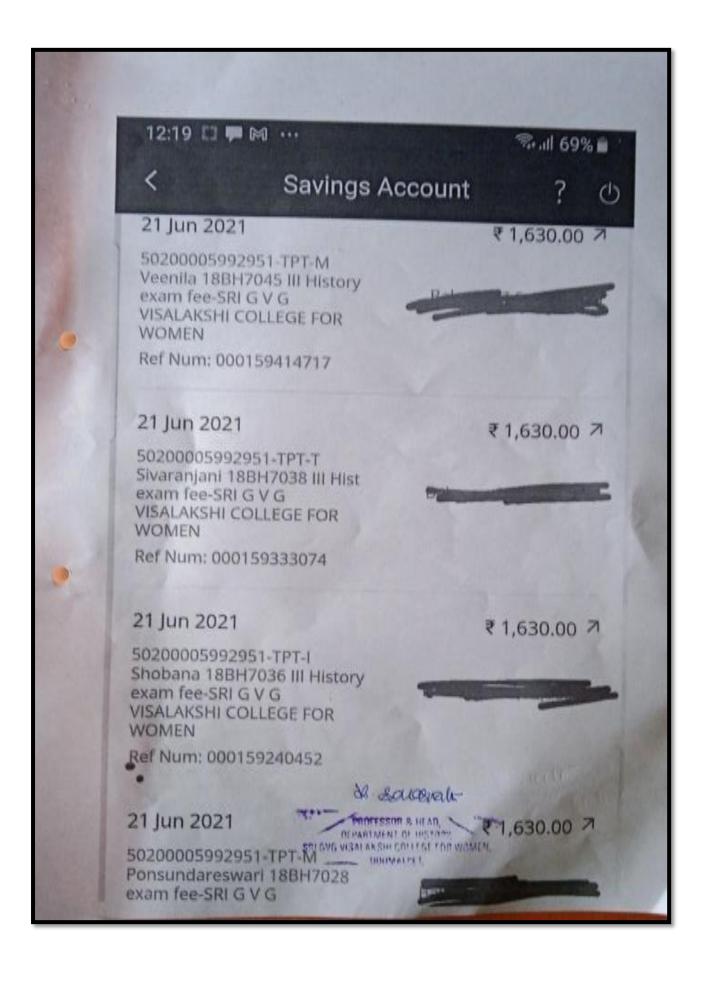

Please send the statement of fees paid for documentation.

| S. No | Register<br>Number | Name               | Exam<br>fee |
|-------|--------------------|--------------------|-------------|
| 1     | 18BH7015           | K. AMARAVATHI      | 1630        |
| 2     | 18BH7022           | M. KARUNAMBIKAI    | 1630        |
| 3     | 18BH7023           | D. KARUNYAGANDHI   | 1630        |
| 4     | 18BH7028           | M.PON SUNDARESWARI | 1630        |
| 5     | 18BH7036           | LSHOBANA           | 1630        |
| 6     | 18BH7038           | T.SIVARANJANI      | 1630        |
| 7     | 18BH7045           | M.VEENILA          | 1630        |

## 19 Jun 2021

50200005992951-TPT-K AMARAVATHI III HI-SRI G V G VISALAKSHI COLLEGE FOR WOMEN

Ref Num: 000159385021

### 21 Jun 2021

50200005992951-TPT-D Karunyagandhi 18BH7023 exam fee-SRI G V G VISALAKSHI COLLEGE FOR WOMEN

Ref Num: 000158998812

#### 21 Jun 2021

50200005992951-TPT-M Karunambikai III History exam fee-SRI G V G VISALAKSHI COLLEGE FOR WOMEN

Ref Num: 000158784205

₹ 1,630.00 7

₹ 1,630.00 7

₹1,630.00 7

29 Sanaszalo

DIPARTMENT OF HISTORY SRI GVG VISALAKSHI COLETCI KOT HTMM