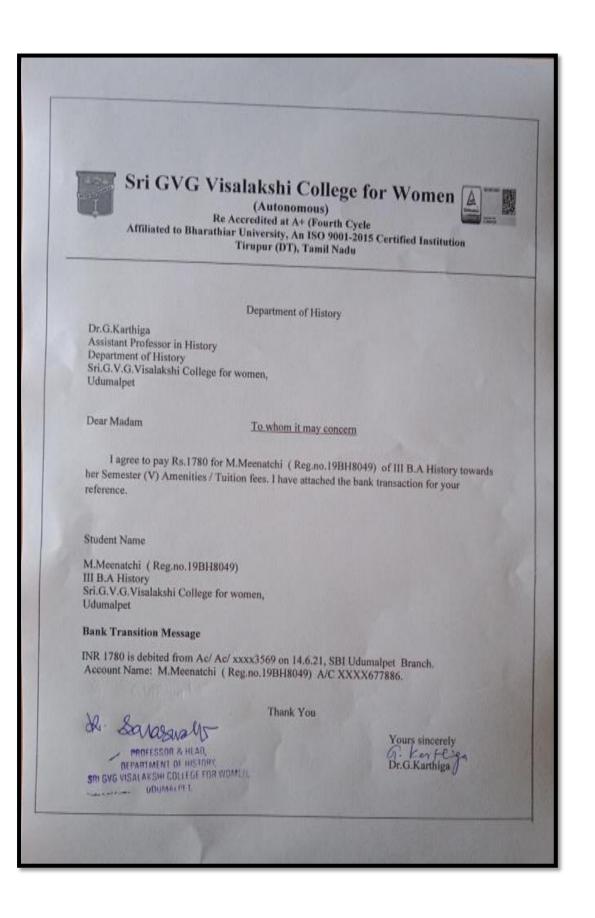

## Sri GVG Visalakshi College for Women

(Autonomous) Re Accredited at A+ (Fourth Cycle Affiliated to Bharathiar University, An ISO 9001-2015 Certified Institution Tirupur (DT), Tamil Nadu

Department of History

Dr.S.Renukadevi Assistant Professor in History Department of History Sri.G.V.G.Visalakshi College for women, Udumalpet

Dear Madam

To whom it may concern

Lagree to pay Rs.1850 for M.Vishnupriya (Reg.no.19BH8069) of III B.A History towards her Semester (V) Amenities / Tuition fees. I have attached the bank transaction for your reference.

Student Name

M.Vishnupriya (Reg.no.19BH8069) III B.A History Sri.G.V.G.Visalakshi College for women, Udumalpet

#### **Bank Transaction Message**

INR 1850 is debited from Ac/ Ac/ xxxx4465 on 14.6.21,SBI Udumalpet Branch. Account Name : M.Vishnupriya,Syndicate Bank,Branch Periappanoothu A/C no : 61492200011854,IFSC : SyNBOOO61469.

& Earasanto

Thank You

PROFESSOR & HEAD, DEPARTMENT OF HISTORY. SRI GVG VISALAKSHI COLLEGE FOH WOMIN. UDUMALPET.

Yours sincerely Rand Dr.S.Renukadevi

Dr.(Mrs) S.Renukadevi, Assistant Professor Department of History, Sri G.V.G. Visalakshi College for Women, Udomalpet - 642 128.