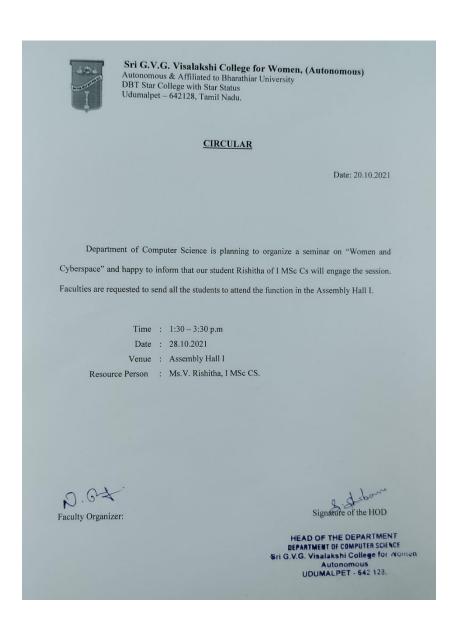

#### Sri G.V.G. Visalakshi College for Women, Udumalpet- 642128



An ISO 9001:2015 Certified Institution

www.gvgvc.ac.in; principal@gvgvc.ac.in Ph.04252-223019, Fax; 04252233111

# Department of Computer Science circular



#### **Invitation**



#### **Programme Sheet**

#### SRI GVG VISALAKSHI COLLEGE FOR WOMEN



(Autonomous)

Affiliated to Bharathiar University
Accredited at A<sup>+</sup> Grade by NAAC (4<sup>th</sup> Cycle)
An ISO 9001:2015 Certified Institution
Udumalpet - 642 128



### NATIONAL CYBERSECURITY AWARENESS MONTH OCTOBER 2021 DEPARTMENT OF COMPUTER SCIENCE

**Organizes** 

A SEMINAR ON WOMEN AND CYBERSPACE

Date:28.10.2021

Time : 1:30 - 3:30 p.m

Venue: Assembly Hall

**Programme Sheet** 

Prayer : Ms.S.Shanthini&Ms.S.Ramyakala

I-M.Sc CS

Welcome Address : Ms. S. KaviyaLosani

I-M.Sc CS

Technical Session : Ms.V.Rishitha

I-M.Sc CS

Feedback from Students

Vote of Thanks : Ms.S. Ramyakala

I-M.Sc CS

National Anthem

#### **Photos**





| 4 |