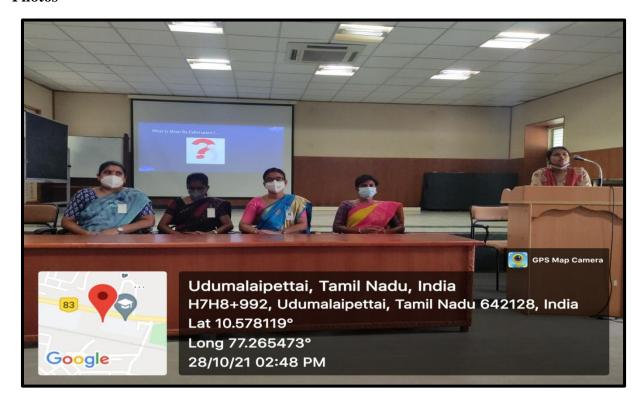

#### **Photos**

| 4 |                                                                                                                                                                                                                                                                                                                                                                                            |
|---|--------------------------------------------------------------------------------------------------------------------------------------------------------------------------------------------------------------------------------------------------------------------------------------------------------------------------------------------------------------------------------------------|
|   | NATIONAL CYBERSELURITY AWARNESS MONTH  OCTOBER 2021  SEMINAR - WOMEN AND CHBERSPACE                                                                                                                                                                                                                                                                                                        |
| 1 | Date: 28:10.2021<br>Venue: Assembly Hall - I                                                                                                                                                                                                                                                                                                                                               |
|   | The department of Computer Science, Sri<br>GVG Visalahshi College few Women, Valuaralpet<br>organised a seminar on "Women And<br>Cyberspace". The UG and PG students of<br>around 80 had actively participated in<br>the seminar. The session of I hour was<br>handed by Ms. V. Rishitha, I MSc Computer<br>Science, students gained knowledge<br>on the women awarness in the cyberspace. |
|   | Resource Person  Ns. V. Rishitha,  T NT se Compuler Seience,  Sen Groch Vusalahshi College for Women,  Udunalpet.                                                                                                                                                                                                                                                                          |
|   | Co-Ordinaturs:  2. Ntrs. N. Prinja olharshini  2. Nts. V. Selva Prinja  Assistant Prinfessor, Department of Computer Science                                                                                                                                                                                                                                                               |
|   | Head of the Department Nos S. Shobana, NICA, NT. Phil, SET Flead, Associate Professor, Department of Computer Science Rayiswani-D. Principal.                                                                                                                                                                                                                                              |