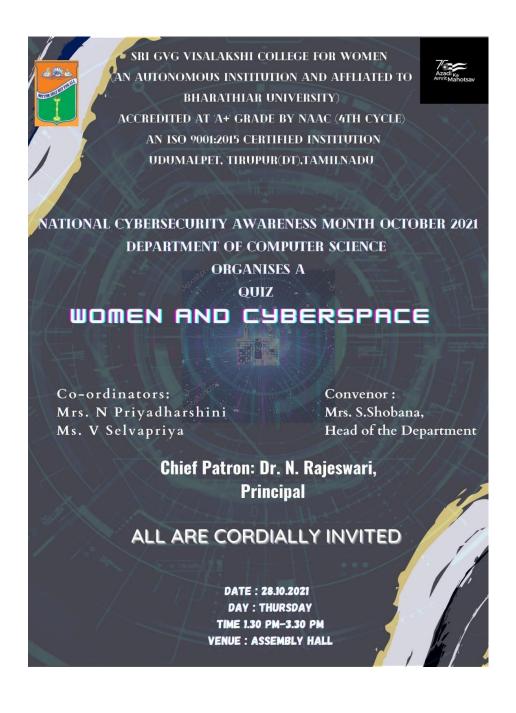

### NATIONAL CYBERSECURITY AWARENESS MONTH OCTOBER 2021 DEPARTMENT OF COMPUTER SCIENCE

**Organizes** 

A SEMINAR ON WOMEN AND CYBERSPACE

Date:28.10.2021

Time : 1:30 - 3:30 p.m

Venue: Assembly Hall

**Programme Sheet** 

Prayer : Ms.S.Shanthini&Ms.S.Ramyakala

I-M.Sc CS

Welcome Address : Ms. S. KaviyaLosani

I-M.Sc CS

Technical Session : Ms.V.Rishitha

I-M.Sc CS

Feedback from Students

Vote of Thanks : Ms.S. Ramyakala

I-M.Sc CS

National Anthem