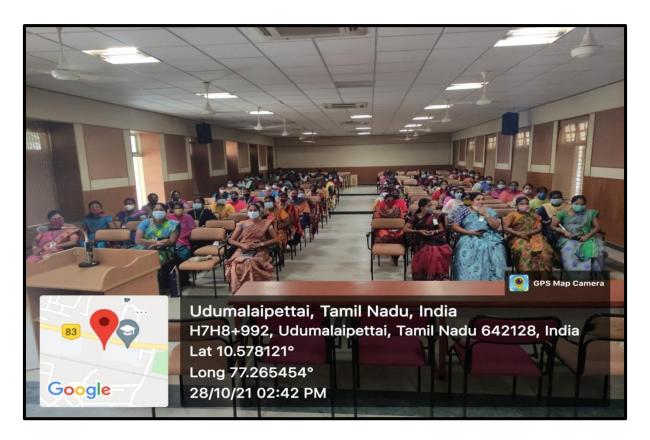

### NATIONAL CYBERSECURITY AWARENESS MONTH OCTOBER 2021 DEPARTMENT OF COMPUTER SCIENCE

**Organizes** 

A SEMINAR ON WOMEN AND CYBERSPACE

Date:28.10.2021

Time : 1:30 - 3:30 p.m

Venue: Assembly Hall

**Programme Sheet** 

Prayer : Ms.S.Shanthini&Ms.S.Ramyakala

I-M.Sc CS

Welcome Address : Ms. S. KaviyaLosani

I-M.Sc CS

Technical Session : Ms.V.Rishitha

I-M.Sc CS

Feedback from Students

Vote of Thanks : Ms.S. Ramyakala

I-M.Sc CS

National Anthem