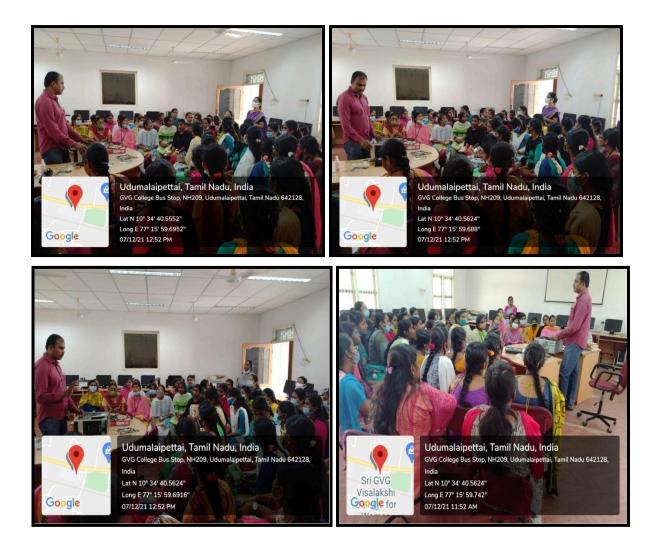

## **Photos:**

#### Report

The Days Workshop On "Computer Mardware and Networking" DATE : 06.12.2021 2 07.12.2021 VERUE : Lab IV. The Department of Computer Science organized a two day workshop on "Computer Handware and Networking" Nearly 100 students of and Networking." Nearly 100 students of 11 UG and 11 PG actively participated in the workshop. The session Jocused on various hardware and networking components demonstration and its working? Resource Person: Mr. S. Ashok Kunar, 5. Ashot System Administrator. Szi ava Visalakshi College for women Udurialpet. Coordinator: 3. Stabo Mrs. S. Stobana, Head & Associate Professor Department of computer science Head of the department: Head & Associate Botenor Department of Computer Science PRINCE (PA) PRINCIPAL SRI GVG VISALAKSHI COLLEGE FOR WOMEN (AUTONOMOUS) VENKATESA MILLS POST, HOUMAL DET . 642