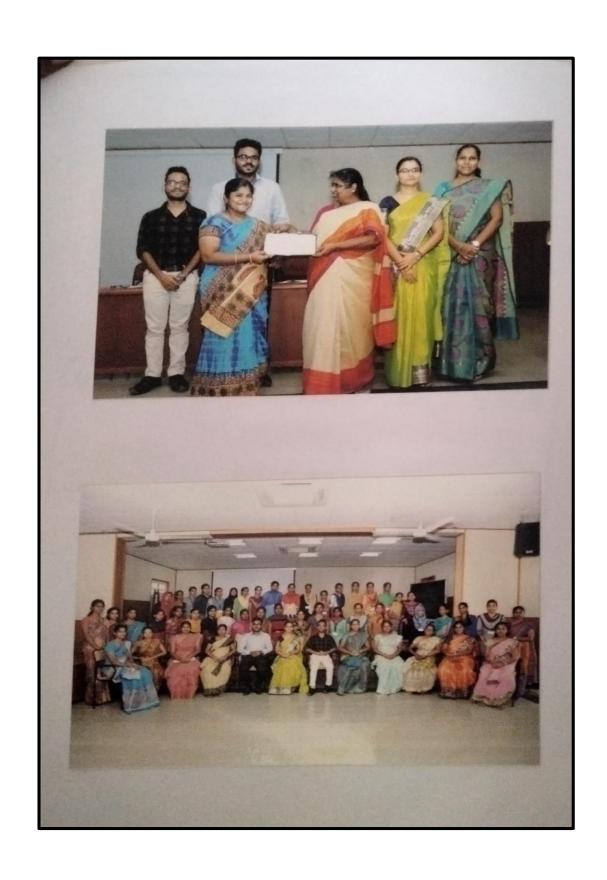

II B.Sc Computer Science 'A'

Welcome Address : Mrs.B.Sasikala, M.C.A., M.Phil.,

Assistant Professor,

Department of Computer Science.

Special Address : Chief Guest

**Certificate Distribution** 

Vote of Thanks : B.Miruthula,

# **Photos**

| 199   |                                                                                                                    |
|-------|--------------------------------------------------------------------------------------------------------------------|
|       | Two Days Manager Level Workshop                                                                                    |
|       | which which plant to the LED line at a birth branch and distribute                                                 |
|       | MACHINE LEARNING IN PHYMON                                                                                         |
|       |                                                                                                                    |
| 10000 | Date: 18 9 2019 4 19 9 2019                                                                                        |
|       | Senue: Lab qua vii                                                                                                 |
|       | The Department of Computer Science, Co but weather                                                                 |
|       | cottege for Woman, Udismalpat Organized two days statemed                                                          |
|       | level worsehop on "tracking Learning in Fython" in                                                                 |
| No.   | association with Roberts of Achear, III Bombay 30 32 to                                                            |
| 100   | from 18 4 2 B.Se Computer Science, 3 faculty members and                                                           |
| 3334  | Is Att dents from nearby in thinken a participated in the                                                          |
|       | workshop. They had hands on training on Anatonda.                                                                  |
| -     | R. Studio, Python charm Copymanes. They gained knowledge about Supervised and unsupervised learning and principles |
| -     | of Machine learning. Finally they designed programs on that the                                                    |
|       | Weather Report and Digit Rolognition.                                                                              |
|       | Perpuse Persons:                                                                                                   |
|       | 1. Mr. Jayant H. Saskar                                                                                            |
|       | Trainer - Receased and Development Jayant                                                                          |
|       | Robosol, TIT Bembay                                                                                                |
|       | E as O also                                                                                                        |
|       | Trainer Recent and Development (1) 19                                                                              |
|       | Robesel, 127 Bembay                                                                                                |
|       | Co-padinatese                                                                                                      |
|       | 1. Mrs. B. Saerkala, Mca., M. Phil.                                                                                |
|       | Assistant Professor in Computer Schana constitution                                                                |
| NAME  | 2 Ms. Gr. Therant, Mcs. 2000                                                                                       |
|       | Assiders Professor in Computer Science                                                                             |
|       | Head of the Importment                                                                                             |
| 444   | Mrs B. Shabana, Mca, M. Phil, SET J. S. Kalaiselio                                                                 |
|       | & Principal                                                                                                        |