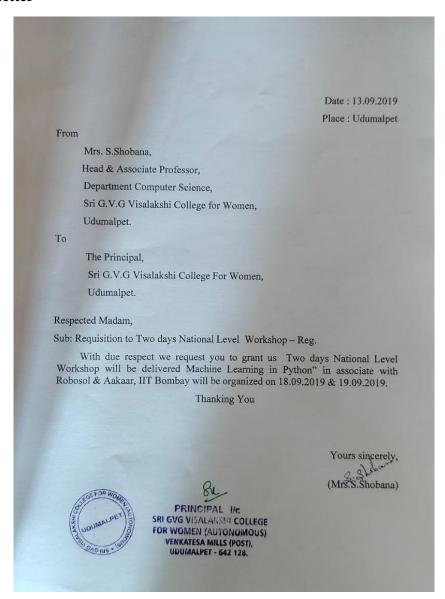

#### **Permission Letter**

#### CIRCULAR

Date: 13.09.2019

We are happy to inform that a national level workshop on "Machine Learning in Python" in associate with Robosol & Aakaar, IIT Bombay will be organized on 18.09.2019 & 19.09.2019 at Lab VI & VII. All the III B.Sc CS, & II M.Sc CS students must attend the workshop without fail. Fullest cooperation is solicited for the successful conduct of the workshop.

- Resource Person : 1. Mr. Jayant H. Sarkar, Trainer Research and Development, ROBOSOL, IIT Bombay
  - 2. Mr. Paras V. Chavre Trainer Research and Development, ROBOSOL, IIT Bombay

Signature of the HoD

Signature of the Principal PRINCIPAL. Idc SRI GVG VISALAKSHI COLLEGE FOR WOMEN (AUTONOMOUS) VENKATESA MILLS (POST), UDUMALPET - 642 128.