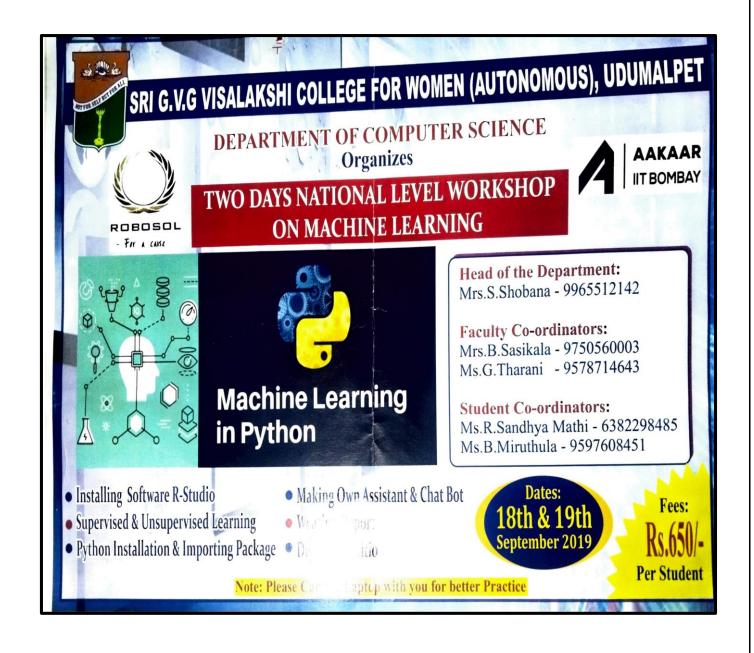

#### CIRCULAR

Date: 13.09.2019

We are happy to inform that a national level workshop on "Machine Learning in Python" in associate with Robosol & Aakaar, IIT Bombay will be organized on 18.09.2019 & 19.09.2019 at Lab VI & VII. All the III B.Sc CS, & II M.Sc CS students must attend the workshop without fail. Fullest cooperation is solicited for the successful conduct of the workshop.

- Resource Person : 1. Mr. Jayant H. Sarkar, Trainer Research and Development, ROBOSOL, IIT Bombay
  - 2. Mr. Paras V. Chavre Trainer Research and Development, ROBOSOL, IIT Bombay

Signature of the HoD

Signature of the Principal PRINCIPAL. Idc SRI GVG VISALAKSHI COLLEGE FOR WOMEN (AUTONOMOUS) VENKATESA MILLS (POST), UDUMALPET - 642 128.