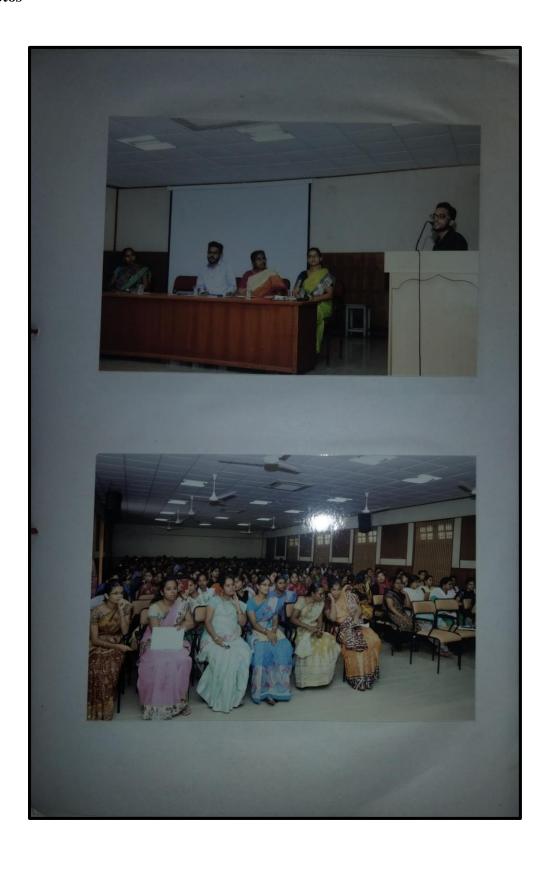

# **Photos**

| 199   |                                                                                                                    |
|-------|--------------------------------------------------------------------------------------------------------------------|
|       | Two Days Manager Level Workshop                                                                                    |
|       | which which plant to the LED line at a birth branch and distribute                                                 |
|       | MACHINE LEARNING IN PHYMON                                                                                         |
|       |                                                                                                                    |
| 10000 | Date: 18 9 2019 4 19 9 2019                                                                                        |
|       | Senue: Lab qua vii                                                                                                 |
|       | The Department of Computer Science, Co but weather                                                                 |
|       | cottege for Woman, Udismalpat Organized two days statemed                                                          |
|       | level worsehop on "tracking Learning in Fython" in                                                                 |
| No.   | association with Roberts of Achear, III Bombay 30 32 to                                                            |
| 100   | from 18 4 2 B.Se Computer Science, 3 faculty members and                                                           |
| 3334  | Is Att dents from nearby in thinken a participated in the                                                          |
|       | workshop. They had hands on training on Anatonda.                                                                  |
| -     | R. Studio, Python charm Copymanes. They gained knowledge about Supervised and unsupervised learning and principles |
| -     | of Machine learning. Finally they designed programs on that the                                                    |
|       | Weather Report and Digit Rolognition.                                                                              |
|       | Perpuse Persons:                                                                                                   |
|       | 1. Mr. Jayant H. Saskar                                                                                            |
|       | Trainer - Receased and Development Jayant                                                                          |
|       | Robosol, TIT Bembay                                                                                                |
|       | E as O also                                                                                                        |
|       | Trainer Recent and Development (1) 19                                                                              |
|       | Robesel, 127 Bembay                                                                                                |
|       | Co-padinatese                                                                                                      |
|       | 1. Mrs. B. Saerkala, Mca., M. Phil.                                                                                |
|       | Assistant Professor in Computer Schana constitution                                                                |
| NAME  | 2 Ms. Gr. Therant, Mcs. 2000                                                                                       |
|       | Assiders Professor in Computer Science                                                                             |
|       | Head of the Importment                                                                                             |
| 444   | Mrs B. Shabana, Mca, M. Phil, SET J. S. Kalaiselio                                                                 |
|       | & Principal                                                                                                        |