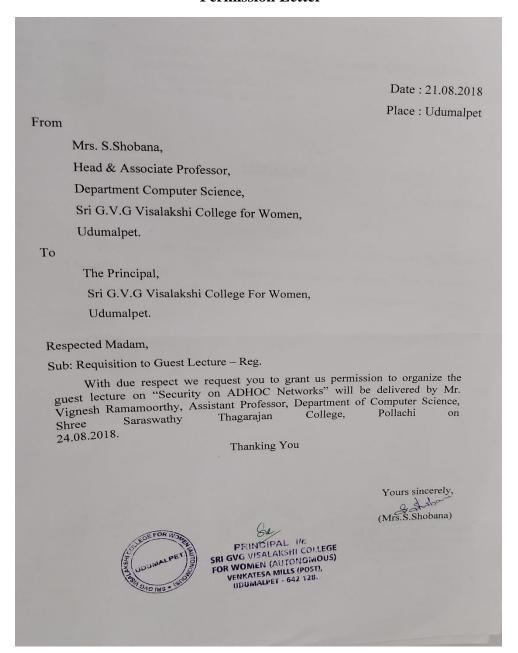

#### **Permission Letter**

### **CIRCULAR**

Date: 21.08.2018

A guest lecture on "Security on ADHOC Networks" will be delivered by Mr. Vignesh Ramamoorthy, Assistant Professor, Department of Computer Science, Shree Saraswathy Thagarajan College, Pollachi. All the III B.Sc CS, & II M.Sc CS students must attend the lecture without fail.

Time : 01:30 PM
Date : 24.08.2018
Venu : Assembly Hall

Signature of the HoD

S. Kulaiselin Signaphin of the Principal SRI GVG VISALAKSHI COLLEGE FOR WOMEN (AUTONOMIDUS) VENKATESA MILLS (POST), UDUMALPET - 642 128.