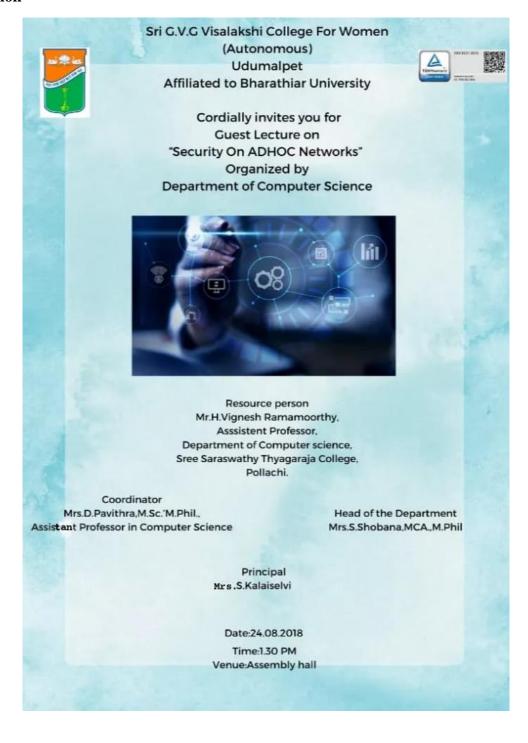

### Invitation

### **Programme Sheet**

Sri G.V.G Visalakshi College for Women
(Autonomous)
Re-Accredited at 'A' Grade by NAAC
An ISO Certified Institution
Udumalpet
Department of Computer Science
Guest Lecture - "Security on Adhoc Networks"

Date: 24.08.2018 Venue: Assembly Hall

Programme

Prayer Song : G.Malathi, R.Swathika

II M.Sc Computer Science

Welcome Address : Mrs.D.Pavithra

Assistant Professor,

Department of Computer Science

Guest Speaker : Mr.H.Vignesh Ramamoorthy

Assistant Professor,

Department of Computer Science, Sree Saraswathy Thyagaraja College,

Time: 1.30 PM

Pollachi

Vote of Thanks : B.Lalitha

II M.Sc Computer Science

National Anthem