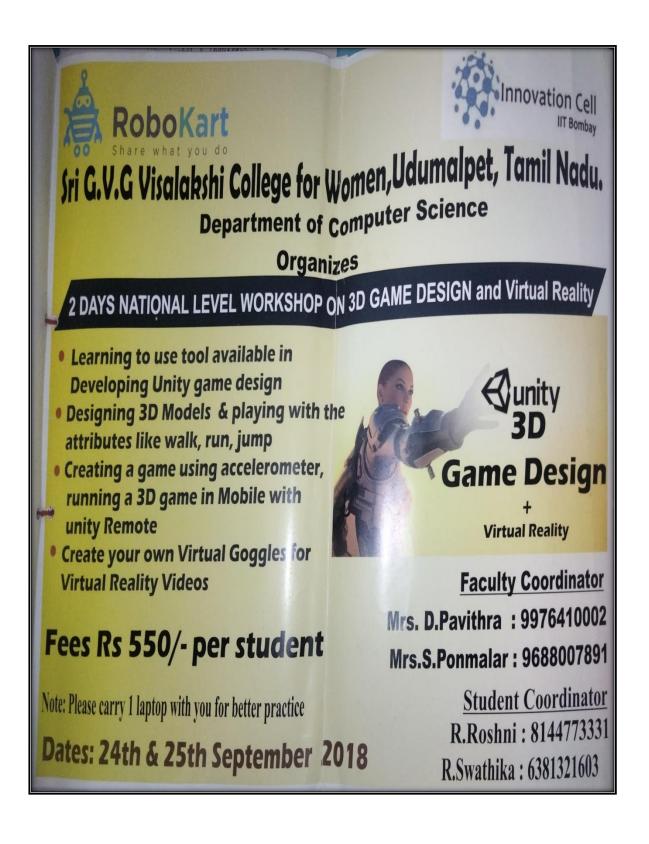

### CIRCULAR

Date: 20.09.2018

We are happy to inform that a two days' national level workshop on "3D Game Design & Virtual Reality" will be organized on 24.09.2018 & 25.09.2018. III B.Sc CS, I & II M.Sc CS students are requested to attend the program. Fullest cooperation is solicited for the successful conduct of the workshop.

Two Days National Level Workshop on 3D Game Design and Virtual Reality 24.09.2018 & 25.09.2018