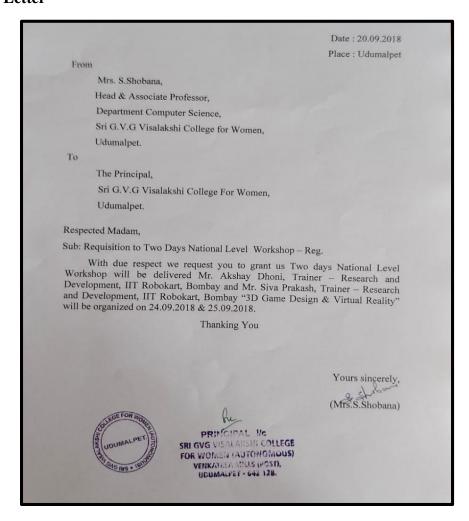

### **Permission Letter**

### CIRCULAR

Date: 20.09.2018

We are happy to inform that a two days' national level workshop on "3D Game Design & Virtual Reality" will be organized on 24.09.2018 & 25.09.2018. III B.Sc CS, I & II M.Sc CS students are requested to attend the program. Fullest cooperation is solicited for the successful conduct of the workshop.

Resource Persons : 1. Mr. Akshay Dhoni, Trainer - Research and Development, IIT

Robokart, Bombay.

2. Mr. Siva Prakash, Trainer - Research and Development, IIT

Robokart, Bombay

Time : 10:30 AM to 03:30PM Venue : Lab VI & VII

Signature of the HoD

S. Kalaiselio Signature of the Principal PRINCIPAL SET OF VISALAKSHI COLLEGE FOR WOMEN (AUTONOMOUS) VENKATESA MILLS (POST), UDUMALPET - 642 128.