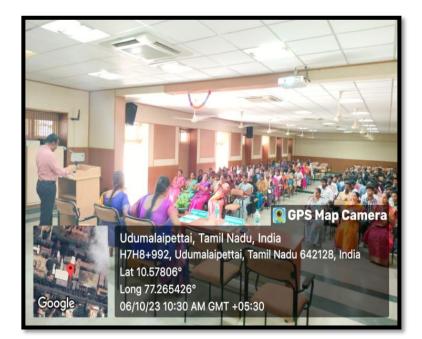

### **Inaugural Address**

Blometric System Folge Computing Gp 1210:06.10.2023 10.30 to 11.300m lime Venue Conference Hall Inagural Address. Dr. D. Kanhen The chief Ollese Dr. D. Kannas Principal, Pollachi collage of Arts & Science deliveral the Keypole Address littled "Folge computing" Comes f He accentuated Alberature "Biometric System on Edge Computing". He fair an overview about security and prevacy associated with bi conetser C Vulnerabilities event Lechnologies particularly essential the technical complexity exposed He Of decentralized digital Identification Sylles PS He also deliberated Bio metsec how borme Many Cepter Security by Ula Came to sen 000 The Somos concluding with great world examples , Dr.D. Only seenforces the practical. Kannan Not Edge Systemon BIOMELTIC applications. of Xra xciolegne also engages Computing discussion for 5/10/20 butter va encourages Dr. D. KANNAN) J.P. Dr.J. Palescoce 1000 of the deputment -11 Rajinoan N 7 Por Propendical POR POR WOMEN AND COLLEGE 9 POR WOMEN AND COLLEGE 9 VENKATESA MILLS POST. 5

Chief Guest Dr. D. Kannan, Principal, Pollachi College of Arts and Science, Dr. N. Rajeswari, Principal, Dr. J. Rajeswari, Head of Computer Science (Artificial Intelligence)

and Convenor of the seminar at the inaugural ceremony.