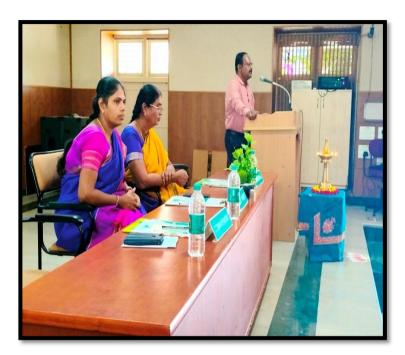

### **Inaugural Address**

Blometric System Folge Computing Gp 1210:06.10.2023 10.30 to 11.300m lime Venue Conference Hall Inagural Address. Dr. D. Kanhen The chief Ollese Dr. D. Kannas Principal, Pollachi collage of Arts & Science deliveral the Keypole Address littled "Folge computing" Comes f He accentuated Alberature "Biometric System on Edge Computing". He fair an overview about security and prevacy associated with bi conetser C Vulnerabilities event Lechnologies particularly essential the technical complexity exposed He Of decentralized digital Identification Sylles PS He also deliberated Bio metsec how borme Many Cepter Security by Ula Came to sen 000 The Somos concluding with great world examples , Dr.D. Only seenforces the practical. Kannan Not Edge Systemon BIOMELTIC applications. of Xra xciolegne also engages Computing discussion for 5/10/20 butter va encourages Dr. D. KANNAN) J.P. Dr.J. Palescoce 1000 of the deputment -11 Rajinoan N 7 Por Propendical POR POR WOMEN AND COLLEGE 9 POR WOMEN AND COLLEGE 9 VENKATESA MILLS POST. 5

Chief Guest Dr. D. Kannan, Principal, Pollachi College of Arts and Science, Dr. N. Rajeswari, Principal, Dr. J. Rajeswari, Head of Computer Science (Artificial Intelligence)

and Convenor of the seminar at the inaugural ceremony.