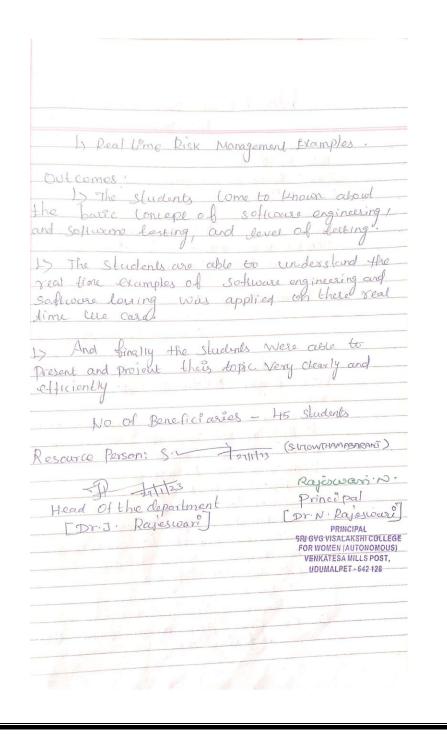

# Guest Lecture on Software Engineering and Risk Management Report

|               | truest pedure on Software                                                                         |
|---------------|---------------------------------------------------------------------------------------------------|
|               | Fingineering and Risk Management.                                                                 |
| Geteral - 193 |                                                                                                   |
|               | Date: 27/0//2023<br>Time: 10 am to 12.30pm                                                        |
|               | Venue: Room No 140                                                                                |
| man m         |                                                                                                   |
| lever 10      | Engineering and Risk Management was worded<br>by the department of Bisc CS (AI)                   |
|               | by the department of Bisc CS (A'1)                                                                |
| -             | Resource person                                                                                   |
|               | MS.S. Otowthern Barani, IBM Traine                                                                |
|               | Adreit Technology, Wimbatone                                                                      |
|               | ,                                                                                                 |
|               | To the marring Session the following                                                              |
|               | Content were tailight to the Student through                                                      |
|               | offline Mode.                                                                                     |
|               |                                                                                                   |
|               | 1) Software engineering, how to using project                                                     |
|               | PA software Engineering<br>Ly How to devolope software placycle, Churidi                          |
|               | aliansami USO Case diagram                                                                        |
|               | by How to use diagram 9n Industry, have<br>use Software testing in Project , levels of<br>forting |
|               | loseing                                                                                           |
|               | 1> Advantages and disachantages security in<br>development                                        |
|               | D DBM Socure Engineering Franciosk,<br>Clavelopment process,                                      |
|               |                                                                                                   |
|               | DEMPOSION HOUSE, Charles of trate                                                                 |
|               | L) Empowering your Pisk Management strate<br>L) Real time Risk Analytics                          |