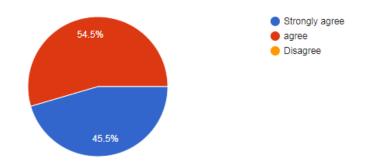

#### **Feedback Analysis**

Feedback received from the participants reveal that 100% of the students expressed as the Guest Lecture content was clear. The expectation Guest Lecture was reveal that 45.5% as Strongly agree and 54.5% as Agree by the students. Exposure of new knowledge and practice reveal by the student as 72.7% as Strongly agree, 27.3% as Agree .