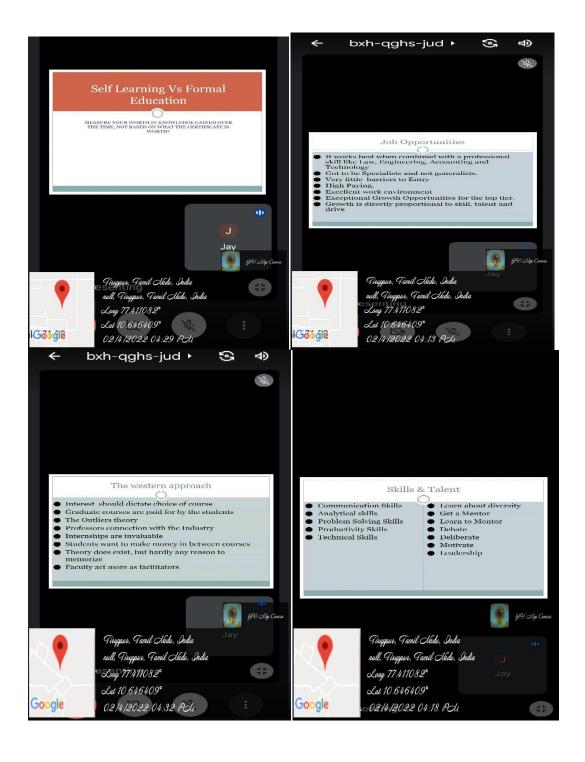

#### **Feedback Analysis**

Feedback received from the participants reveal that 100% of the students expressed as the Guest Lecture content was clear. The expectation Guest Lecture was reveal that 45.5% as Strongly agree and 54.5% as Agree by the students. Exposure of new knowledge and practice reveal by the student as 72.7% as Strongly agree, 27.3% as Agree .

Did the Guest Lecture gave you new knowledge and ideas

11 responses