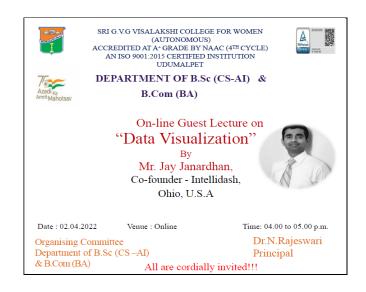

### SRI GVG VISALASKHI COLLEGE FOR WOMEN



# Autonomous & Affiliated to Bharathiar University

# Accreditedat A\*Grade by NAAC (4thCycle)



An ISO 9001:2015 Certified Institution

**Udumalpet-642128** 

# **Department of Computer Science (Artificial Intelligence)**

#### **Workshop Invitation**



online quest beiture on 1, Data Visuallxatlon Pata : 2 4 2022 Time ! 4.00pm = 5.00pm callere meeting tool - Google meet on the topic was conducted by the department of BSG. (5 CAI) and B. iom (BA). Resource person : this Jay Taralhanap ohio, USA laws But of a cheery warmited the Jay Janathanan started his career development and continued his session in the topic of data virualization covering the access of Pata Hierarchy \* pata strorage of graphical Pepacerntation. Befalfedauer = 25 member Personer person por line Head of the depart PRINCIPAL PRINCI

#### Geo Tag Photos of Workshop



#### **Feedback Analysis**

Feedback received from the participants reveal that 100% of the students expressed as the Guest Lecture content was clear. The expectation Guest Lecture was reveal that 45.5% as