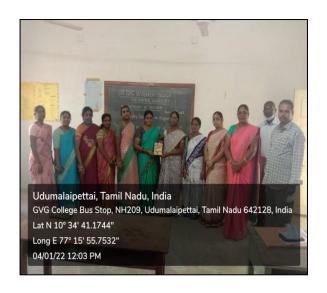

#### SRI G.V.G. VISALAKSHI COLLEGE FOR WOMEN

Autonomous & Affiliated to Bharathiar University Accredited at A<sup>+</sup> Grade by NAAC Udumalpet – 642128, Tamil Nadu.



www.gvgvc.ac.in; principal@gvgvc.ac.in, Ph.04252-223019;Fax:04252-2233111

### **Department of History**



## Faculty Development Programme on

### **Development and Establishment of Museum**

**Date**: 04.01.2022

**PROGRAMME** 

**Inaugural Session** : 11.30 am - 12.30 p.m.

Welcome Address : Dr. V.K. Saraswathi

Head and Associate Professor in History

Resource Person : Dr. G.Sasikala

State Co —Ordinator State Manuscript Mission

State Department of Archaeology Egmore Chennai - 600008

Vote of Thanks : Dr. S.Shenbagavalli

Assistant Professor in History

#### **Photos**









# Report

|