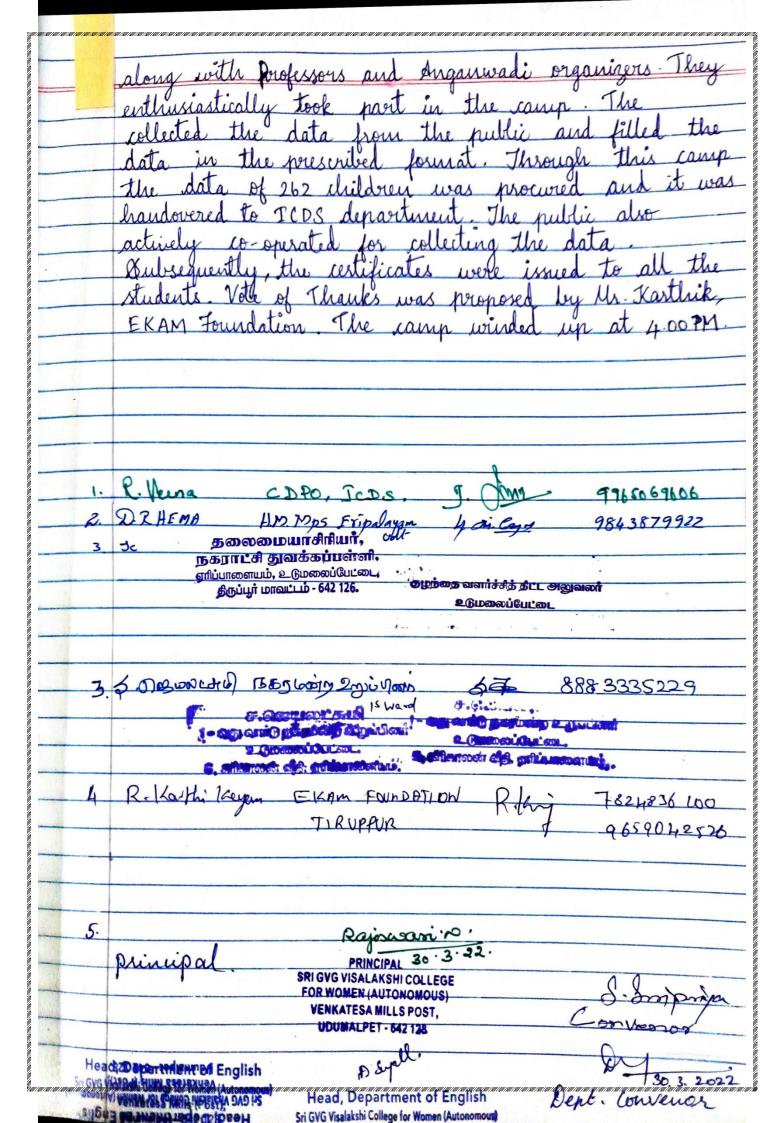

#### **POSHAN ABHIYAAN**

Eripalayam

Identifying the healthy child

Prayer Song: Ms . M. Saduriya

**III BA English Literature** 

Sri GVG Visalakshi College for Women, UDT

Welcome Address: Mrs. VEENA

**Secretary of Child Welfare Department** 

**Udumalpet** 

Special Address: Mr. KARTHIKEYAN

**Ekam Foundation** 

Felicitation: Mrs. HEMA

**School Head Mistress of Eripalayam** 

**Udumalpet** 

Vote of Thanks: Mrs. M.C KAVITHA & Dr. K. DEEPA

**Assistant Professor of English** 

Sri GVG Vislakshi Collage for Women, UDT

61. Nardhini A. Nivetha J. Kinuthika R. Loghitha