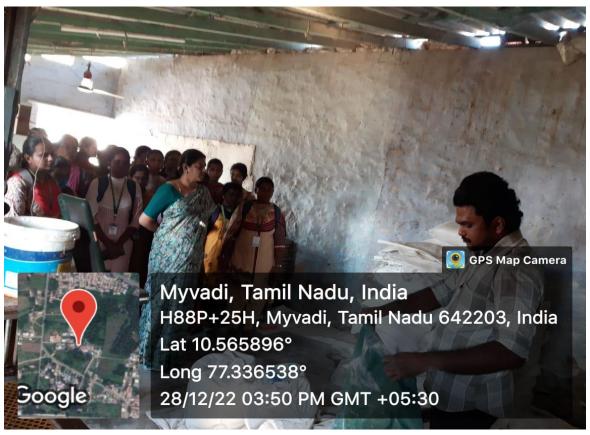

No. of Beneficiaries: 31 students + 2 Faculty Class :III B.Sc. Chemistry

A group of 31 students and 2 faculty members visited the chalk factory at Myvadi, near Udumalpet on 28.12.22 at 4 pm. The students were taught about the raw materials used, place from where the raw materials are supplied, the machinery used in the production of chalk piece, cost of the mould, availability of the machine, manufacturing process, method of drying, packing, marketing and supply of finished product. The product chalk piece was prepared in white and other different colours. The manufacturer said that the product is prepared on regular order basis.