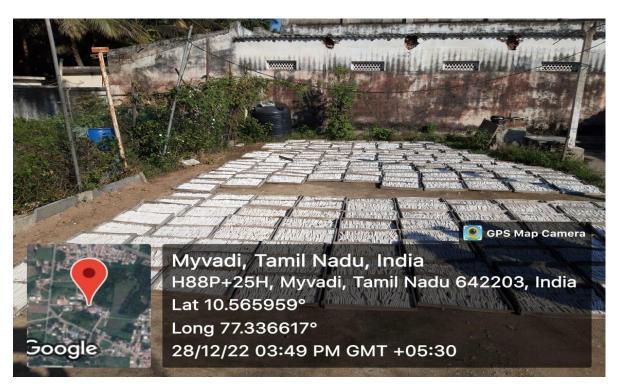

No. of Beneficiaries: 31 students + 2 Faculty Class :III B.Sc. Chemistry

A group of 31 students and 2 faculty members visited the chalk factory at Myvadi, near Udumalpet on 28.12.22 at 4 pm. The students were taught about the raw materials used, place from where the raw materials are supplied, the machinery used in the production of chalk piece, cost of the mould, availability of the machine, manufacturing process, method of drying, packing, marketing and supply of finished product. The product chalk piece was prepared in white and other different colours. The manufacturer said that the product is prepared on regular order basis.