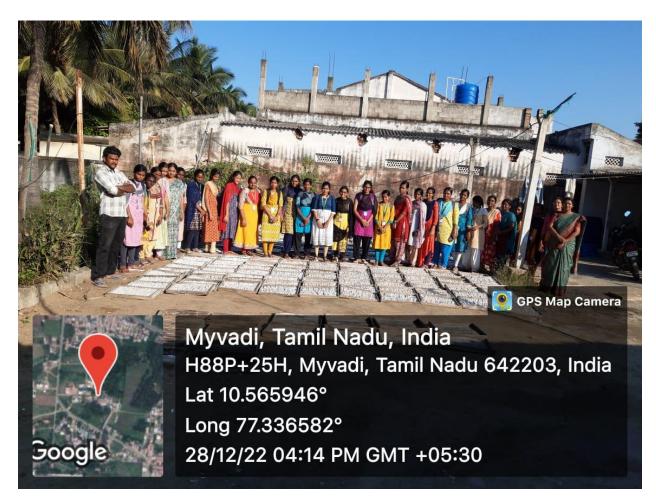

No. of Beneficiaries: 31 students + 2 Faculty Class :III B.Sc. Chemistry

A group of 31 students and 2 faculty members visited the chalk factory at Myvadi, near Udumalpet on 28.12.22 at 4 pm. The students were taught about the raw materials used, place from where the raw materials are supplied, the machinery used in the production of chalk piece, cost of the mould, availability of the machine, manufacturing process, method of drying, packing, marketing and supply of finished product. The product chalk piece was prepared in white and other different colours. The manufacturer said that the product is prepared on regular order basis.