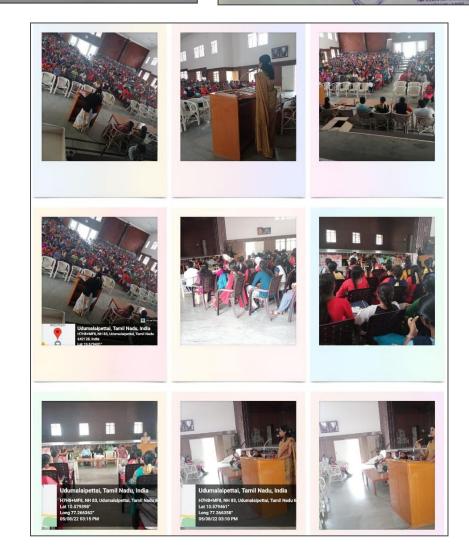

## Lectures by Eminent Advocates

| 65                                                                                                                                                                                                            |              |
|---------------------------------------------------------------------------------------------------------------------------------------------------------------------------------------------------------------|--------------|
| STUDENT INDUCTION PROGRAMME 2022-2023                                                                                                                                                                         |              |
| Legal dwareness Programme                                                                                                                                                                                     | A te<br>CAlu |
| Date: 05-08-2022 Time: 2.30-3.30<br>PM                                                                                                                                                                        | on           |
| Objectives: (1) To spread legal awarenes array                                                                                                                                                                | ojeo         |
| the stridente, an legal awareness Tack -<br>Inviting the Judicial Magistrate 3 and                                                                                                                            | law          |
| Advocates was arranged.<br>(1) To enpower the studente regarding<br>usues involving the law                                                                                                                   | asie         |
| (111) To sensitize the students with                                                                                                                                                                          | provi        |
| respect to new generation legislations                                                                                                                                                                        | #TI<br>weel  |
| + The programme commenced with Taniel<br>Their Varlether.                                                                                                                                                     | *            |
| * Dr. S. Shenbaganalli, And. Prof & History welemed<br>the magistrate-jord the learn of Advocates.                                                                                                            |              |
| + Mrs. R. Heenaksli ML, Judicial Magistrate No. E.<br>Udumalfet emphasised the need of heing<br>Sound legal awareness and empowerment to<br>lead a meaningful life with quality access<br>to public delivery. |              |
| Sound legal awareness and empowerment to<br>lead a meaningful life with quality access                                                                                                                        |              |
|                                                                                                                                                                                                               | 8            |
| * She further explained fundamental Rights.<br>Legal hid, Right to Information Laws, Cloner<br>Right and child Protection Laws.                                                                               | k            |
|                                                                                                                                                                                                               |              |