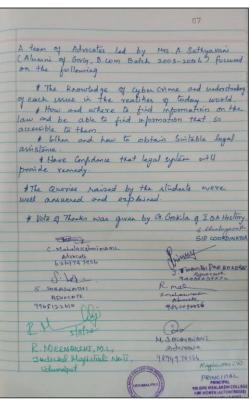

## Lectures by Eminent Advocates

| 65                                                                                                                                                                                                            |              |
|---------------------------------------------------------------------------------------------------------------------------------------------------------------------------------------------------------------|--------------|
| STUDENT INDUCTION PROGRAMME 2022-2023                                                                                                                                                                         |              |
| Legal dwareness Programme                                                                                                                                                                                     | A te<br>CAlu |
| Date: 05-08-2022 Time: 2.30-3.30<br>PM                                                                                                                                                                        | on           |
| Objectives: (1) To spread legal awarenes array                                                                                                                                                                | ojeo         |
| the stridente, an legal awareness Tack -<br>Inviting the Judicial Magistrate 3 and                                                                                                                            | law          |
| Advocates was arranged.<br>(1) To enpower the studente regarding<br>usues involving the law                                                                                                                   | asie         |
| (111) To sensitize the students with                                                                                                                                                                          | provi        |
| respect to new generation legislations                                                                                                                                                                        | #TI<br>weel  |
| + The programme commenced with Taniel<br>Their Varlether.                                                                                                                                                     | *            |
| * Dr. S. Shenbaganalli, And. Prof & History welemed<br>the magistrate-jord the learn of Advocates.                                                                                                            |              |
| + Mrs. R. Heenaksli ML, Judicial Magistrate No. E.<br>Udumalfet emphasised the need of heing<br>Sound legal awareness and empowerment to<br>lead a meaningful life with quality access<br>to public delivery. |              |
| Sound legal awareness and empowerment to<br>lead a meaningful life with quality access                                                                                                                        |              |
|                                                                                                                                                                                                               | 8            |
| * She further explained fundamental Rights.<br>Legal hid, Right to Information Laws, Cloner<br>Right and child Protection Laws.                                                                               | k            |
|                                                                                                                                                                                                               |              |