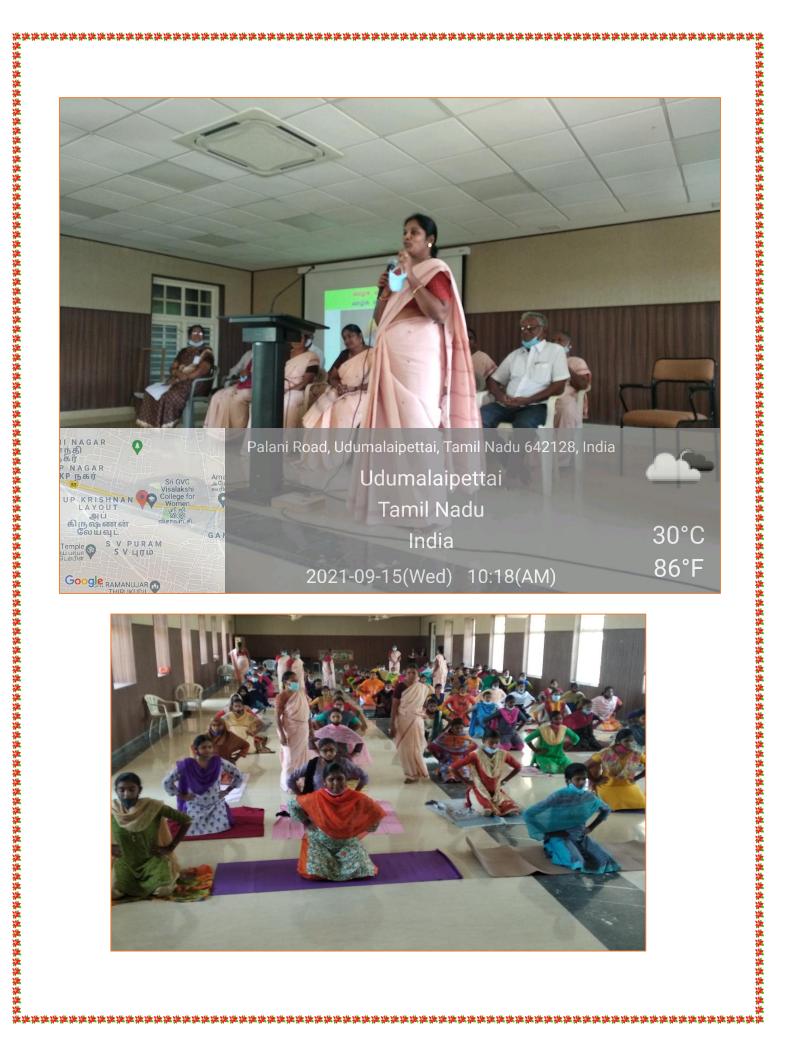

#### Kayakalpa Yoga Course

| 37                                                                                                                                                                                                                                                                                                                                                                                                                                                                                                                                                                                                                                                                                                                                                                                                                | 39                                                                                                                                                                                                                                                                                                                                                                                                                                                                                                                                                                                                                                                                                                                                                                                                                                                                                                                                                                                                                                                                                                                                                                                                                                                                                                                                                                                                                                                                                                                                                                                                                                                                                                                                                                                                                                                                                                                                                                                                                                                                                                                             |
|-------------------------------------------------------------------------------------------------------------------------------------------------------------------------------------------------------------------------------------------------------------------------------------------------------------------------------------------------------------------------------------------------------------------------------------------------------------------------------------------------------------------------------------------------------------------------------------------------------------------------------------------------------------------------------------------------------------------------------------------------------------------------------------------------------------------|--------------------------------------------------------------------------------------------------------------------------------------------------------------------------------------------------------------------------------------------------------------------------------------------------------------------------------------------------------------------------------------------------------------------------------------------------------------------------------------------------------------------------------------------------------------------------------------------------------------------------------------------------------------------------------------------------------------------------------------------------------------------------------------------------------------------------------------------------------------------------------------------------------------------------------------------------------------------------------------------------------------------------------------------------------------------------------------------------------------------------------------------------------------------------------------------------------------------------------------------------------------------------------------------------------------------------------------------------------------------------------------------------------------------------------------------------------------------------------------------------------------------------------------------------------------------------------------------------------------------------------------------------------------------------------------------------------------------------------------------------------------------------------------------------------------------------------------------------------------------------------------------------------------------------------------------------------------------------------------------------------------------------------------------------------------------------------------------------------------------------------|
| SRI GNGY VISALAKSHI COLLEGIE FOR MOHEN.  STUDENT INDUCTION PROGRAMME - 2021-2022  KAYAKALPA YOGA COURSE  Objectives:  † To enable the sludents to have good health  † To practice mental hygiene and possess endional  Stability  † To integrate monal values and attain high level  of Consciousness  † To intrease memory power and grassping ability.  In order to rivitalise the body, mind and soul  kayakalpa Course was assauged for the sludents.  The Course was offered by "the Island Community  Service lentre", Temple of Consciousness, Udunalai.  Manavelakkalaie Mandram Trust. The students were  divided into three batches and Kayakalpa Yoga  exercises were taught for three hours by Sky  Proposors, alcompanied by teachers and Instructors.  All the exercises were well demonstrated and | the students. The benefit of practising keety. Rayakaepa was well imparted by the methodoxic The students were invisted to spend only 3 minutes every morning and evening for their physical and mental wellbeing. The session concluded with an interactive session between the instructor and the students in which the queries were addressed satisfactority. In their feedback the students incorded that the session was very refreshing, reviving and selaving.  Course Completion Certificate were given to all the participants.  No. of beneficiaries: 343                                                                                                                                                                                                                                                                                                                                                                                                                                                                                                                                                                                                                                                                                                                                                                                                                                                                                                                                                                                                                                                                                                                                                                                                                                                                                                                                                                                                                                                                                                                                                            |
| Fresy day the Session commenced with velcoming the representatives from Temple ay Consumers by pr. S. Sherbaganalli, SIP Coordinator. A group of 20 members considered in training the alberts and Instructors were involved in training                                                                                                                                                                                                                                                                                                                                                                                                                                                                                                                                                                          | S Stend garally 201 COORDINATOR PRINCIPAL SRIGHGING INCOMPANIES OF THE WORLD AND THE STATE OF TH |

#### **INVITATION**

Our Alumnae Mrs. Sumathi, Sky Yoga Professor interacting with Madam Principal.

襐籔詸攠嵡籂嵡 猎

攐螺媃쿓螺섫撸巍巍巍巍巍巍巍巍