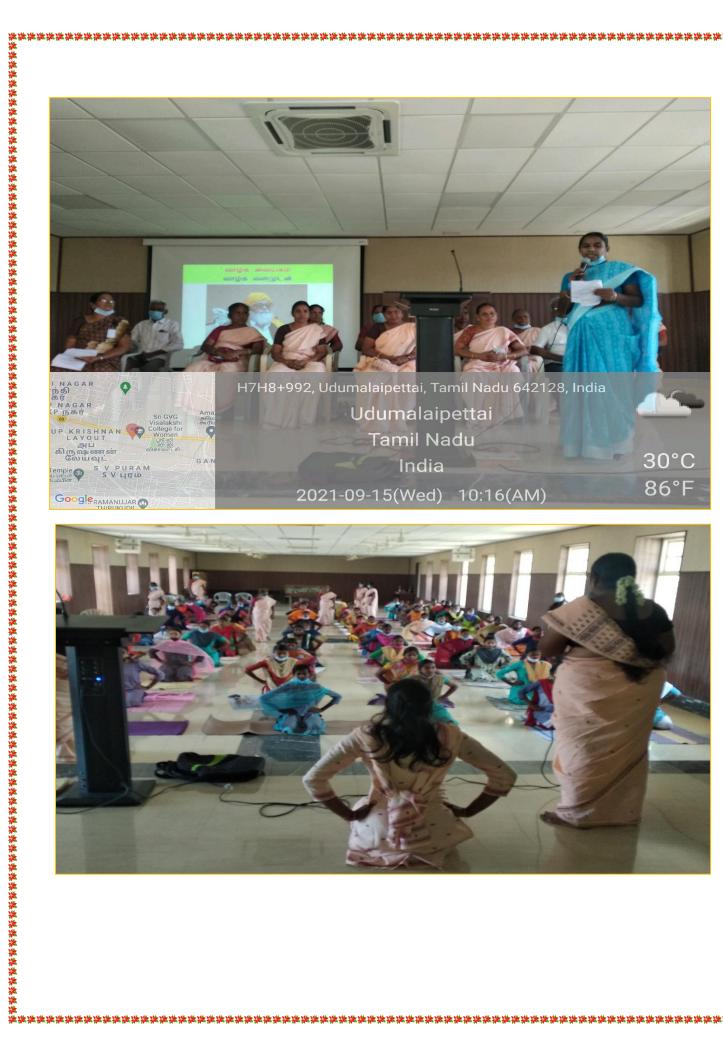

#### Kayakalpa Yoga Course

| 37                                                                                                                                                                                                                                                                                                                                                                                                                                                                                                                                                                                                                                                                                                                                                                                                                | 39                                                                                                                                                                                                                                                                                                                                                                                                                                                                                                                                                                                                                                                                                                                                                                                                                                                                                                                                                                                                                                                                                                                                                                                                                                                                                                                                                                                                                                                                                                                                                                                                                                                                                                                                                                                                                                                                                                                                                                                                                                                                                                                             |
|-------------------------------------------------------------------------------------------------------------------------------------------------------------------------------------------------------------------------------------------------------------------------------------------------------------------------------------------------------------------------------------------------------------------------------------------------------------------------------------------------------------------------------------------------------------------------------------------------------------------------------------------------------------------------------------------------------------------------------------------------------------------------------------------------------------------|--------------------------------------------------------------------------------------------------------------------------------------------------------------------------------------------------------------------------------------------------------------------------------------------------------------------------------------------------------------------------------------------------------------------------------------------------------------------------------------------------------------------------------------------------------------------------------------------------------------------------------------------------------------------------------------------------------------------------------------------------------------------------------------------------------------------------------------------------------------------------------------------------------------------------------------------------------------------------------------------------------------------------------------------------------------------------------------------------------------------------------------------------------------------------------------------------------------------------------------------------------------------------------------------------------------------------------------------------------------------------------------------------------------------------------------------------------------------------------------------------------------------------------------------------------------------------------------------------------------------------------------------------------------------------------------------------------------------------------------------------------------------------------------------------------------------------------------------------------------------------------------------------------------------------------------------------------------------------------------------------------------------------------------------------------------------------------------------------------------------------------|
| SRI GNGY VISALAKSHI COLLEGIE FOR MOHEN.  STUDENT INDUCTION PROGRAMME - 2021-2022  KAYAKALPA YOGA COURSE  Objectives:  † To enable the sludents to have good health  † To practice mental hygiene and possess endional  Stability  † To integrate monal values and attain high level  of Consciousness  † To intrease memory power and grassping ability.  In order to rivitalise the body, mind and soul  kayakalpa Course was assauged for the sludents.  The Course was offered by "the Island Community  Service lentre", Temple of Consciousness, Udunalai.  Manavelakkalaie Mandram Trust. The students were  divided into three batches and Kayakalpa Yoga  exercises were taught for three hours by Sky  Proposors, alcompanied by teachers and Instructors.  All the exercises were well demonstrated and | the students. The benefit of practising keety. Rayakaepa was well imparted by the methodoxic The students were invisted to spend only 3 minutes every morning and evening for their physical and mental wellbeing. The session concluded with an interactive session between the instructor and the students in which the queries were addressed satisfactority. In their feedback the students incorded that the session was very refreshing, reviving and selaving.  Course Completion Certificate were given to all the participants.  No. of beneficiaries: 343                                                                                                                                                                                                                                                                                                                                                                                                                                                                                                                                                                                                                                                                                                                                                                                                                                                                                                                                                                                                                                                                                                                                                                                                                                                                                                                                                                                                                                                                                                                                                            |
| Fresy day the Session commenced with velcoming the representatives from Temple ay Consumers by pr. S. Sherbaganalli, SIP Coordinator. A group of 20 members considered in training the alberts and Instructors were involved in training                                                                                                                                                                                                                                                                                                                                                                                                                                                                                                                                                                          | S Stend garally 201 COORDINATOR PRINCIPAL SRIGHGING INCOMPANIES OF THE WORLD AND THE STATE OF TH |