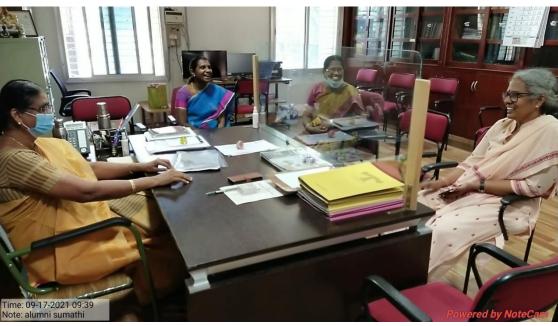

#### **INVITATION**

Our Alumnae Mrs. Sumathi, Sky Yoga Professor interacting with Madam Principal.

襐籔詸攠嵡籂嵡 猎

攐螺媃쿓螺섫撸巍巍巍巍巍巍巍巍