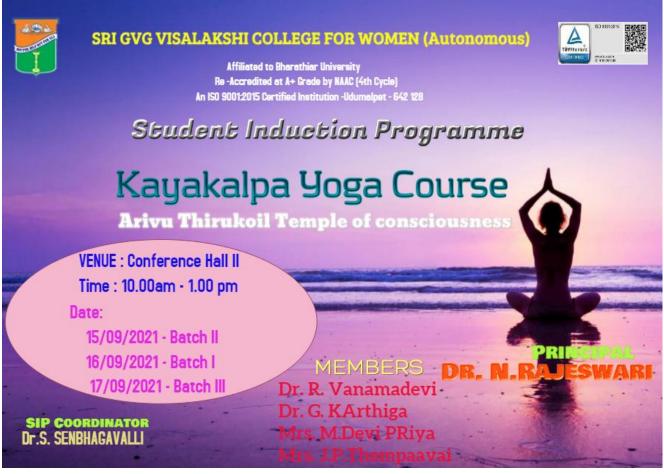

#### Kayakalpa Yoga Course

| 37                                                                                                                                                                                                                                                                                                                                                                                                                                                                                                                                                                                                                                                                                                                                                                                                                | 39                                                                                                                                                                                                                                                                                                                                                                                                                                                                                                                                                                                                                                                                                                                                                                                                                                                                                                                                                                                                                                                                                                                                                                                                                                                                                                                                                                                                                                                                                                                                                                                                                                                                                                                                                                                                                                                                                                                                                                                                                                                                                                                             |
|-------------------------------------------------------------------------------------------------------------------------------------------------------------------------------------------------------------------------------------------------------------------------------------------------------------------------------------------------------------------------------------------------------------------------------------------------------------------------------------------------------------------------------------------------------------------------------------------------------------------------------------------------------------------------------------------------------------------------------------------------------------------------------------------------------------------|--------------------------------------------------------------------------------------------------------------------------------------------------------------------------------------------------------------------------------------------------------------------------------------------------------------------------------------------------------------------------------------------------------------------------------------------------------------------------------------------------------------------------------------------------------------------------------------------------------------------------------------------------------------------------------------------------------------------------------------------------------------------------------------------------------------------------------------------------------------------------------------------------------------------------------------------------------------------------------------------------------------------------------------------------------------------------------------------------------------------------------------------------------------------------------------------------------------------------------------------------------------------------------------------------------------------------------------------------------------------------------------------------------------------------------------------------------------------------------------------------------------------------------------------------------------------------------------------------------------------------------------------------------------------------------------------------------------------------------------------------------------------------------------------------------------------------------------------------------------------------------------------------------------------------------------------------------------------------------------------------------------------------------------------------------------------------------------------------------------------------------|
| SRI GNGY VISALAKSHI COLLEGIE FOR MOHEN.  STUDENT INDUCTION PROGRAMME - 2021-2022  KAYAKALPA YOGA COURSE  Objectives:  † To enable the sludents to have good health  † To practice mental hygiene and possess endional  Stability  † To integrate monal values and attain high level  of Consciousness  † To intrease memory power and grassping ability.  In order to rivitalise the body, mind and soul  kayakalpa Course was assauged for the sludents.  The Course was offered by "the Island Community  Service lentre", Temple of Consciousness, Udunalai.  Manavelakkalaie Mandram Trust. The students were  divided into three batches and Kayakalpa Yoga  exercises were taught for three hours by Sky  Proposors, alcompanied by teachers and Instructors.  All the exercises were well demonstrated and | the students. The benefit of practising keety. Rayakaepa was well imparted by the methodoxic The students were invisted to spend only 3 minutes every morning and evening for their physical and mental wellbeing. The session concluded with an interactive session between the instructor and the students in which the queries were addressed satisfactority. In their feedback the students incorded that the session was very refreshing, reviving and selaving.  Course Completion Certificate were given to all the participants.  No. of beneficiaries: 343                                                                                                                                                                                                                                                                                                                                                                                                                                                                                                                                                                                                                                                                                                                                                                                                                                                                                                                                                                                                                                                                                                                                                                                                                                                                                                                                                                                                                                                                                                                                                            |
| Fresy day the Session commenced with velcoming the representatives from Temple ay Consumers by pr. S. Sherbaganalli, SIP Coordinator. A group of 20 members considered in training the alberts and Instructors were involved in training                                                                                                                                                                                                                                                                                                                                                                                                                                                                                                                                                                          | S Stend garally 201 COORDINATOR PRINCIPAL SRIGHGING INCOMPANIES OF THE WORLD AND THE STATE OF TH |

#### **Course certificate:**

https://drive.google.com/drive/folders/1\_2H7sqJpqwM9fsP3FJYCYetCrPAcruqe?usp=sharing