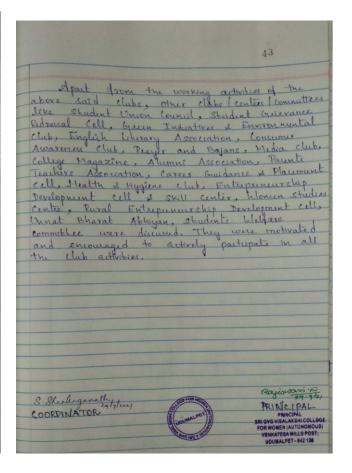

An Orientation about Co –Curricular & Extra Curricular Activities were given to the I Year Student from 13.09.2021 to 17.09.2021. Meeting was conducted with COVID 19 protocols. Students were divided into 3 batches. The conveners of various clubs met and interacted with the students

## The following were explained:

- ➤ Part V Selection drive to join in NSS/RRC/YRC/NCC/Games.
- Availability of various Government and Non Government Scholarship.
- ➤ Functioning of Various Clubs and student council of the College.
- ➤ Training and coaching for all Competitive examations through Guidance for competitive examation center.