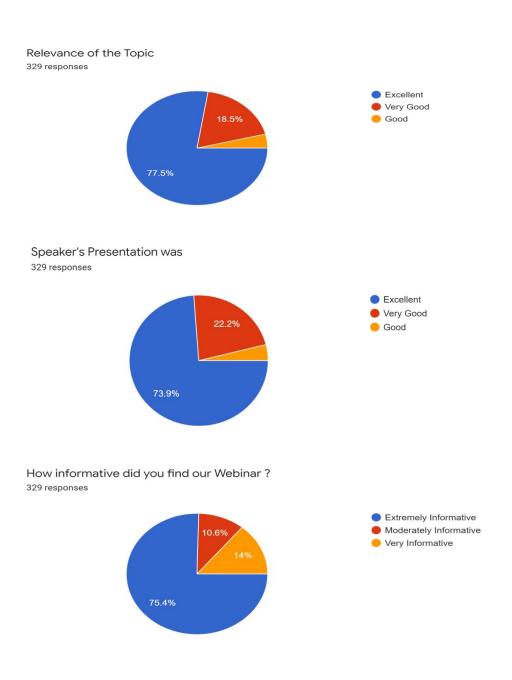

#### **Feedback Analysis**

The feedback was received from 329 participants. The relevance of the topic was considered excellent by 77.5 per cent and 18.5 per cent expressed to it be very good. The speaker's presentation was stated as excellent by nearly 73.9 per cent and very good by 22.2 per cent. 75.4 per cent participants found the workshop to be extremely informative 10.6 per cent expressed moderately informative and the remaining reflected very informative.