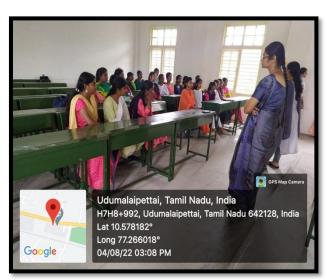

## **Bridge Course**

Our college conducted Student Induction Program through offline mode for all first year UG students from 4<sup>th</sup> to 13<sup>th</sup>August 2022. In this Induction Program various sessions were conducted. Department of B.Com (Business Analytics) had conducted offline Bridge Course in the title Basics of Accounting and Basics of Computer Concepts for Commerce students in this Induction Program from 4<sup>th</sup> to 13<sup>th</sup> August 2022, at 11.30 am to 12.30 pm and 1.30 to 2.30 pm. The purpose of this session is to bridge the gap between English, and Tamil medium and also non-computer students. The students were interestedly attended the session and acquired basic knowledge about the Accounting Rules, Journals and Computer Concepts. In this students come to know about the Golden Rules Accountancy, Introduction to Operating System, How to work with MS-Office, Database Structures and basic concept of Business Analytics. Our Faculty covered the following topics in this session.

# **Screenshot**