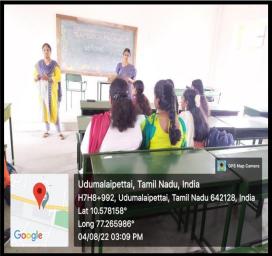

## **Bridge Course**

Our college conducted Student Induction Program through offline mode for all first year UG students from 4<sup>th</sup> to 13<sup>th</sup>August 2022. In this Induction Program various sessions were conducted. Department of B.Com (Business Analytics) had conducted offline Bridge Course in the title Basics of Accounting and Basics of Computer Concepts for Commerce students in this Induction Program from 4<sup>th</sup> to 13<sup>th</sup> August 2022, at 11.30 am to 12.30 pm and 1.30 to 2.30 pm. The purpose of this session is to bridge the gap between English, and Tamil medium and also non-computer students. The students were interestedly attended the session and acquired basic knowledge about the Accounting Rules, Journals and Computer Concepts. In this students come to know about the Golden Rules Accountancy, Introduction to Operating System, How to work with MS-Office, Database Structures and basic concept of Business Analytics. Our Faculty covered the following topics in this session.

# **Screenshot**