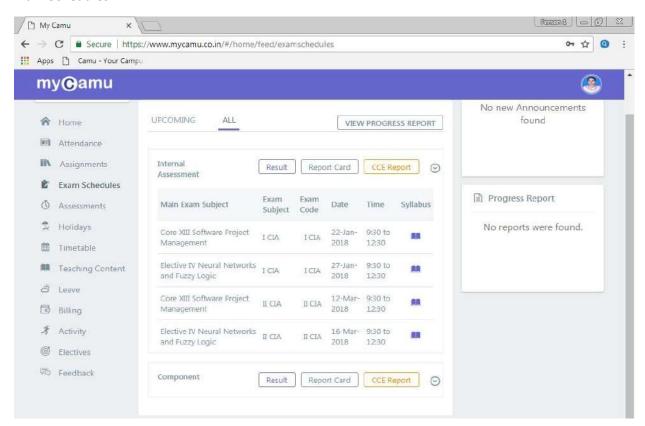

# SRI G.V.G VISALAKSHI COLLEGE FOR WOMEN





#### **Staff Portal:**

# **Admissions:**



### **Applications:**



### **Home Screen:**



# **Holidays and Events:**



### Attendance:



### **Teaching Plans:**



# **Teaching Supplements:**



# **Assignment List:**



# **Assignment Tracker:**



### **Exam Schedules:**



# **Time Table report:**



# **Attendance Dashboard:**



### **OBE Details:**



#### **Outcome attainment Chart:**



# **Student Report Card:**



# Student Portal : MyCamu: Login Page:



# **Home Page:**



### **Password Reset:**



# **Attendance Page:**



# **Assignments:**



#### **Exam Schedules:**



### **Internal Assessment Result:**



# **Holidays and Events:**



### TimeTable:



# **Teaching Plan:**



# Billing:



### **Elective Course Selection:**





# **Online Exam:**



# **A**dministrative Process:

Billing Schedule:



### Transactions:



### Receipt:



Bulk Receipt:



### SMS Reminder:



Miscellaneous Receipts: