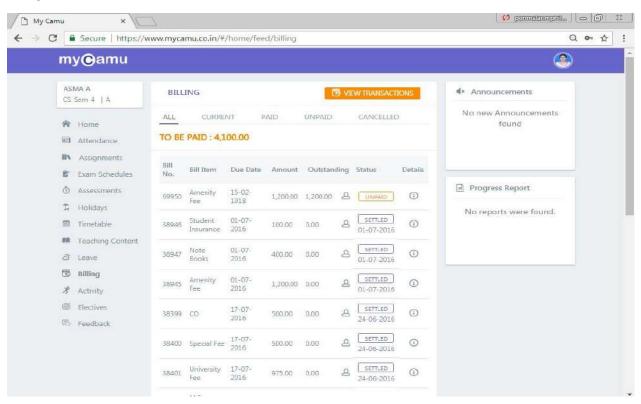

# SRI G.V.G VISALAKSHI COLLEGE FOR WOMEN





#### **Staff Portal:**

# **Admissions:**



### **Applications:**



### **Home Screen:**



# **Holidays and Events:**



### Attendance:



### **Teaching Plans:**



# **Teaching Supplements:**



# **Assignment List:**



# **Assignment Tracker:**



### **Exam Schedules:**



# **Time Table report:**



# **Attendance Dashboard:**



### **OBE Details:**



#### **Outcome attainment Chart:**



# **Student Report Card:**



# Student Portal : MyCamu: Login Page:



# **Home Page:**



### **Password Reset:**



# **Attendance Page:**



# **Assignments:**



#### **Exam Schedules:**



### **Internal Assessment Result:**



# **Holidays and Events:**



### TimeTable:



# **Teaching Plan:**



# Billing:



### **Elective Course Selection:**





# **Online Exam:**



# **A**dministrative Process:

Billing Schedule:



### Transactions:



### Receipt:



Bulk Receipt:



### SMS Reminder:



Miscellaneous Receipts: