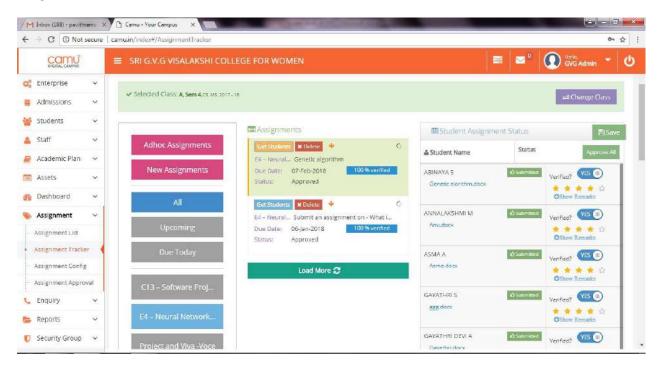

# SRI G.V.G VISALAKSHI COLLEGE FOR WOMEN





#### **Staff Portal:**

# **Admissions:**



### **Applications:**



### **Home Screen:**



# **Holidays and Events:**



### Attendance:



### **Teaching Plans:**



# **Teaching Supplements:**



# **Assignment List:**



# **Assignment Tracker:**



### **Exam Schedules:**



# **Time Table report:**



# **Attendance Dashboard:**



### **OBE Details:**



#### **Outcome attainment Chart:**



# **Student Report Card:**



# Student Portal : MyCamu: Login Page:



# **Home Page:**



### **Password Reset:**



# **Attendance Page:**



# **Assignments:**



#### **Exam Schedules:**



### **Internal Assessment Result:**



# **Holidays and Events:**



### TimeTable:



# **Teaching Plan:**



# Billing:



### **Elective Course Selection:**





# **Online Exam:**



# **A**dministrative Process:

Billing Schedule:



### Transactions:



### Receipt:



Bulk Receipt:



### SMS Reminder:



Miscellaneous Receipts: