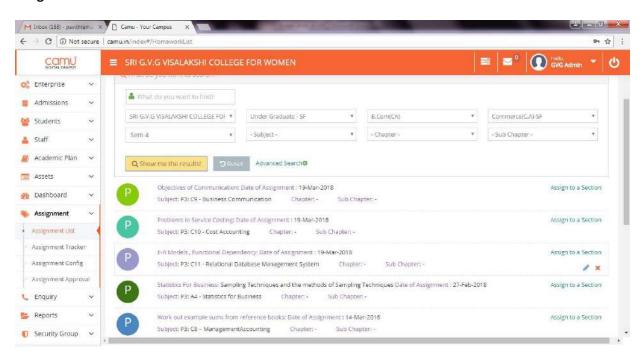

# SRI G.V.G VISALAKSHI COLLEGE FOR WOMEN





#### **Staff Portal:**

# **Admissions:**



### **Applications:**



### **Home Screen:**



# **Holidays and Events:**



### Attendance:



### **Teaching Plans:**



# **Teaching Supplements:**



# **Assignment List:**



# **Assignment Tracker:**



### **Exam Schedules:**



# **Time Table report:**



# **Attendance Dashboard:**



### **OBE Details:**



#### **Outcome attainment Chart:**



# **Student Report Card:**



# Student Portal : MyCamu: Login Page:



# **Home Page:**



### **Password Reset:**



# **Attendance Page:**



# **Assignments:**



#### **Exam Schedules:**



### **Internal Assessment Result:**



# **Holidays and Events:**



### TimeTable:



# **Teaching Plan:**



# Billing:



### **Elective Course Selection:**





# **Online Exam:**



# **A**dministrative Process:

Billing Schedule:



### Transactions:



### Receipt:



Bulk Receipt:



### SMS Reminder:



Miscellaneous Receipts: