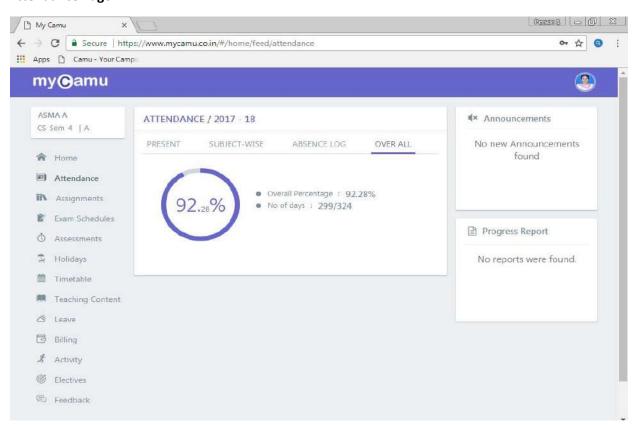

# SRI G.V.G VISALAKSHI COLLEGE FOR WOMEN





#### **Staff Portal:**

# **Admissions:**



### **Applications:**



### **Home Screen:**



# **Holidays and Events:**



### Attendance:



### **Teaching Plans:**



# **Teaching Supplements:**



# **Assignment List:**



# **Assignment Tracker:**



### **Exam Schedules:**



# **Time Table report:**



# **Attendance Dashboard:**



### **OBE Details:**



#### **Outcome attainment Chart:**



# **Student Report Card:**



# Student Portal : MyCamu: Login Page:



# **Home Page:**



### **Password Reset:**



# **Attendance Page:**



# **Assignments:**



#### **Exam Schedules:**



### **Internal Assessment Result:**



# **Holidays and Events:**



### TimeTable:



# **Teaching Plan:**



# Billing:



### **Elective Course Selection:**





# **Online Exam:**



# **A**dministrative Process:

Billing Schedule:



### Transactions:



### Receipt:



Bulk Receipt:



### SMS Reminder:



Miscellaneous Receipts: