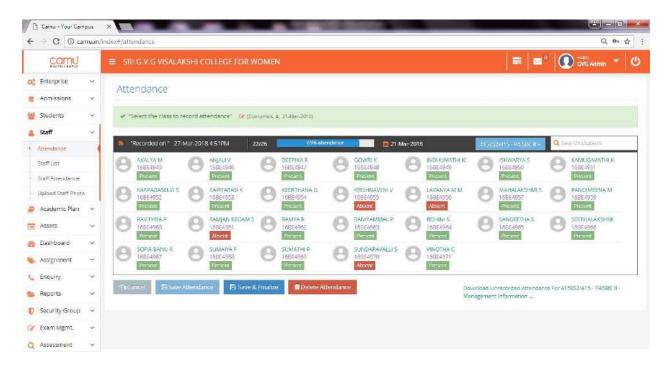

# SRI G.V.G VISALAKSHI COLLEGE FOR WOMEN





#### **Staff Portal:**

# **Admissions:**



### **Applications:**



### **Home Screen:**



# **Holidays and Events:**



### Attendance:



### **Teaching Plans:**



# **Teaching Supplements:**



# **Assignment List:**



# **Assignment Tracker:**



### **Exam Schedules:**



# **Time Table report:**



# **Attendance Dashboard:**



### **OBE Details:**



#### **Outcome attainment Chart:**



# **Student Report Card:**



# Student Portal : MyCamu: Login Page:



# **Home Page:**



### **Password Reset:**



# **Attendance Page:**



# **Assignments:**



#### **Exam Schedules:**



### **Internal Assessment Result:**



# **Holidays and Events:**



### TimeTable:



# **Teaching Plan:**



# Billing:



### **Elective Course Selection:**





# **Online Exam:**



# **A**dministrative Process:

Billing Schedule:



### Transactions:



### Receipt:



Bulk Receipt:



### SMS Reminder:



Miscellaneous Receipts: