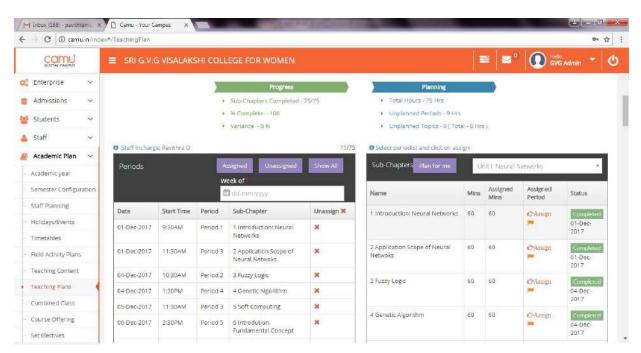

# SRI G.V.G VISALAKSHI COLLEGE FOR WOMEN





#### **Staff Portal:**

# **Admissions:**



### **Applications:**



### **Home Screen:**



# **Holidays and Events:**



### Attendance:



### **Teaching Plans:**



# **Teaching Supplements:**



# **Assignment List:**



# **Assignment Tracker:**



### **Exam Schedules:**



# **Time Table report:**



# **Attendance Dashboard:**



### **OBE Details:**



#### **Outcome attainment Chart:**



# **Student Report Card:**



# Student Portal : MyCamu: Login Page:



# **Home Page:**



### **Password Reset:**



# **Attendance Page:**



# **Assignments:**



#### **Exam Schedules:**



### **Internal Assessment Result:**



# **Holidays and Events:**



### TimeTable:



# **Teaching Plan:**



# Billing:



### **Elective Course Selection:**





# **Online Exam:**



# **A**dministrative Process:

Billing Schedule:



### Transactions:



### Receipt:



Bulk Receipt:



### SMS Reminder:



Miscellaneous Receipts: