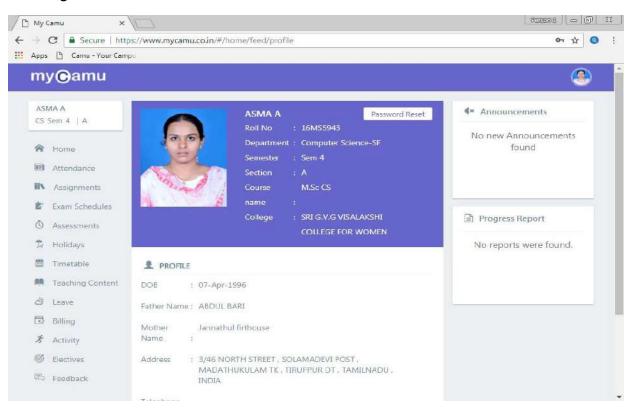

# SRI G.V.G VISALAKSHI COLLEGE FOR WOMEN





#### **Staff Portal:**

# **Admissions:**



### **Applications:**



### **Home Screen:**



# **Holidays and Events:**



### Attendance:



### **Teaching Plans:**



# **Teaching Supplements:**



# **Assignment List:**



# **Assignment Tracker:**



### **Exam Schedules:**



# **Time Table report:**



# **Attendance Dashboard:**



### **OBE Details:**



#### **Outcome attainment Chart:**



# **Student Report Card:**



# Student Portal : MyCamu: Login Page:



# **Home Page:**



### **Password Reset:**



# **Attendance Page:**



# **Assignments:**



#### **Exam Schedules:**



### **Internal Assessment Result:**



# **Holidays and Events:**



### TimeTable:



# **Teaching Plan:**



# Billing:



### **Elective Course Selection:**





# **Online Exam:**



# **A**dministrative Process:

Billing Schedule:



### Transactions:



### Receipt:



Bulk Receipt:



### SMS Reminder:



Miscellaneous Receipts: