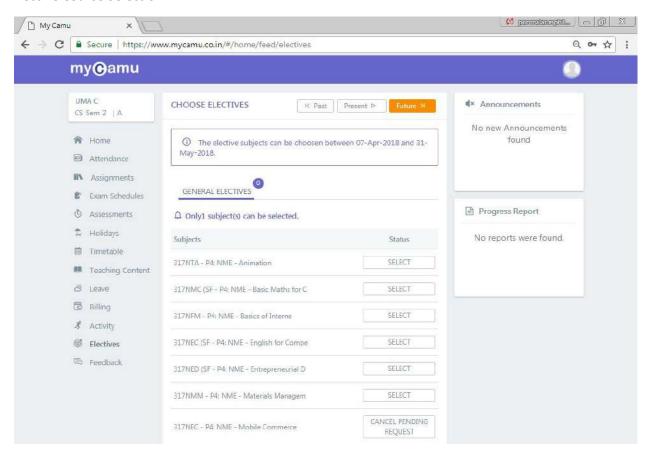

G.V.G VISALAKSHI COLLEGE FOR WOMEN





#### **Staff Portal:**

# **Admissions:**



### **Applications:**



### **Home Screen:**



# **Holidays and Events:**



### Attendance:



### **Teaching Plans:**



# **Teaching Supplements:**



# **Assignment List:**



# **Assignment Tracker:**



### **Exam Schedules:**



# **Time Table report:**



# **Attendance Dashboard:**



### **OBE Details:**



#### **Outcome attainment Chart:**



# **Student Report Card:**



# Student Portal : MyCamu: Login Page:



# **Home Page:**



### **Password Reset:**



# **Attendance Page:**



# **Assignments:**



#### **Exam Schedules:**



### **Internal Assessment Result:**



# **Holidays and Events:**



### TimeTable:



# **Teaching Plan:**



# Billing:



### **Elective Course Selection:**





# **Online Exam:**



# **A**dministrative Process:

Billing Schedule:



### Transactions:



### Receipt:



Bulk Receipt:



### SMS Reminder:



Miscellaneous Receipts: