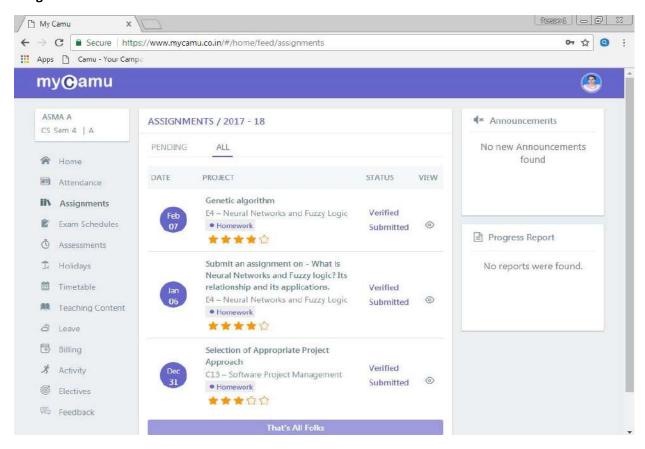

# SRI G.V.G VISALAKSHI COLLEGE FOR WOMEN





#### **Staff Portal:**

# **Admissions:**



### **Applications:**



### **Home Screen:**



# **Holidays and Events:**



### Attendance:



### **Teaching Plans:**



# **Teaching Supplements:**



# **Assignment List:**



# **Assignment Tracker:**



### **Exam Schedules:**



# **Time Table report:**



# **Attendance Dashboard:**



### **OBE Details:**



#### **Outcome attainment Chart:**



# **Student Report Card:**



# Student Portal : MyCamu: Login Page:



# **Home Page:**



### **Password Reset:**



# **Attendance Page:**



# **Assignments:**



#### **Exam Schedules:**



### **Internal Assessment Result:**



# **Holidays and Events:**



### TimeTable:



# **Teaching Plan:**



# Billing:



### **Elective Course Selection:**





# **Online Exam:**



# **A**dministrative Process:

Billing Schedule:



### Transactions:



### Receipt:



Bulk Receipt:



### SMS Reminder:



Miscellaneous Receipts: