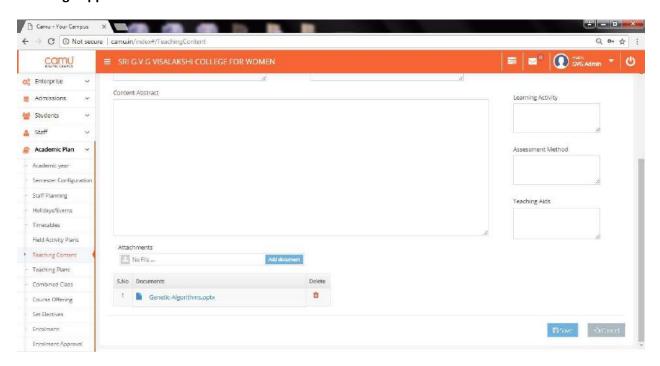

# SRI G.V.G VISALAKSHI COLLEGE FOR WOMEN





#### **Staff Portal:**

# **Admissions:**



### **Applications:**



### **Home Screen:**



# **Holidays and Events:**



### Attendance:



### **Teaching Plans:**



# **Teaching Supplements:**



# **Assignment List:**



# **Assignment Tracker:**



### **Exam Schedules:**



# **Time Table report:**



# **Attendance Dashboard:**



### **OBE Details:**



#### **Outcome attainment Chart:**



# **Student Report Card:**



# Student Portal : MyCamu: Login Page:



# **Home Page:**



### **Password Reset:**



# **Attendance Page:**



# **Assignments:**



#### **Exam Schedules:**



### **Internal Assessment Result:**



# **Holidays and Events:**



### TimeTable:



# **Teaching Plan:**



# Billing:



### **Elective Course Selection:**





# **Online Exam:**



# **A**dministrative Process:

Billing Schedule:



### Transactions:



### Receipt:



Bulk Receipt:



### SMS Reminder:



Miscellaneous Receipts: