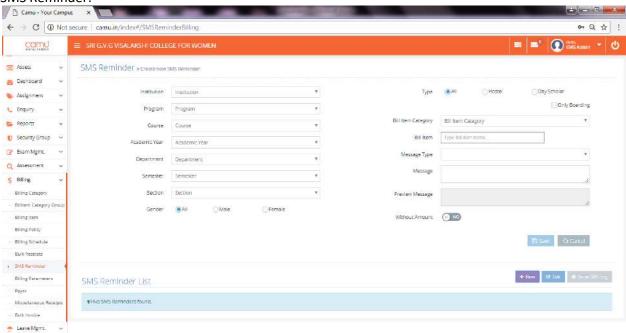

Events:**



### Attendance:



### **Teaching Plans:**



# **Teaching Supplements:**



# **Assignment List:**



# **Assignment Tracker:**



### **Exam Schedules:**



# **Time Table report:**



# **Attendance Dashboard:**



### **OBE Details:**



#### **Outcome attainment Chart:**



# **Student Report Card:**



# Student Portal : MyCamu: Login Page:



# **Home Page:**



### **Password Reset:**



# **Attendance Page:**



# **Assignments:**



#### **Exam Schedules:**



### **Internal Assessment Result:**



# **Holidays and Events:**



### TimeTable:



# **Teaching Plan:**



# Billing:



### **Elective Course Selection:**





# **Online Exam:**



# **A**dministrative Process:

Billing Schedule:



### Transactions:



### Receipt:



Bulk Receipt:



### SMS Reminder:



Miscellaneous Receipts: