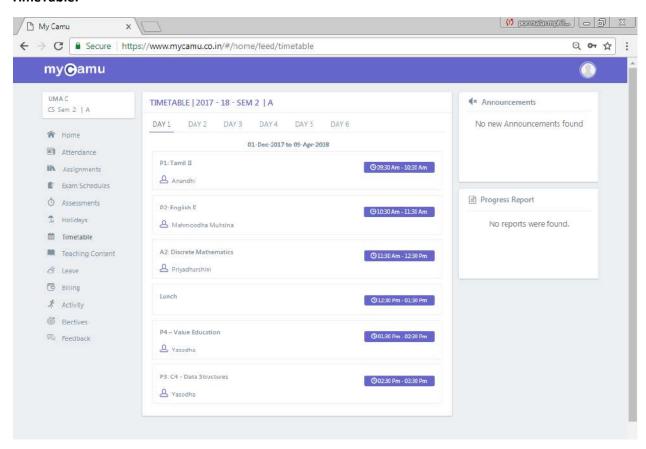

# SRI G.V.G VISALAKSHI COLLEGE FOR WOMEN





#### **Staff Portal:**

# **Admissions:**



### **Applications:**



### **Home Screen:**



# **Holidays and Events:**



### Attendance:



### **Teaching Plans:**



# **Teaching Supplements:**



# **Assignment List:**



# **Assignment Tracker:**



### **Exam Schedules:**



# **Time Table report:**



# **Attendance Dashboard:**



### **OBE Details:**



#### **Outcome attainment Chart:**



# **Student Report Card:**



# Student Portal : MyCamu: Login Page:



# **Home Page:**



### **Password Reset:**



# **Attendance Page:**



# **Assignments:**



#### **Exam Schedules:**



### **Internal Assessment Result:**



# **Holidays and Events:**



### TimeTable:



# **Teaching Plan:**



# Billing:



### **Elective Course Selection:**





# **Online Exam:**



# **A**dministrative Process:

Billing Schedule:



### Transactions:



### Receipt:



Bulk Receipt:



### SMS Reminder:



Miscellaneous Receipts: