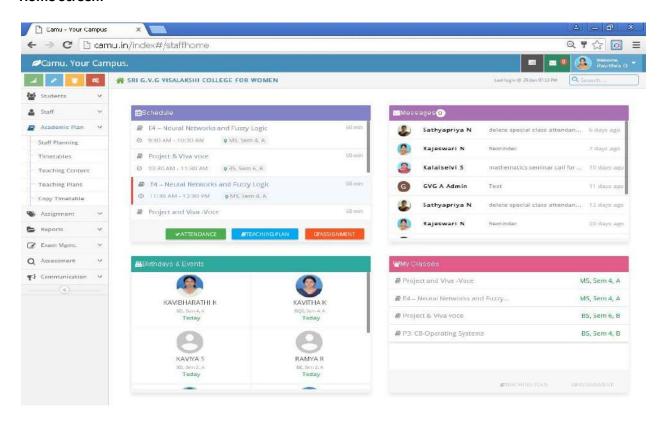

# SRI G.V.G VISALAKSHI COLLEGE FOR WOMEN





#### **Staff Portal:**

# **Admissions:**



### **Applications:**



### **Home Screen:**



# **Holidays and Events:**



### Attendance:



### **Teaching Plans:**



# **Teaching Supplements:**



# **Assignment List:**



# **Assignment Tracker:**



### **Exam Schedules:**



# **Time Table report:**



# **Attendance Dashboard:**



### **OBE Details:**



#### **Outcome attainment Chart:**



# **Student Report Card:**



# Student Portal : MyCamu: Login Page:



# **Home Page:**



### **Password Reset:**



# **Attendance Page:**



# **Assignments:**



#### **Exam Schedules:**



### **Internal Assessment Result:**



# **Holidays and Events:**



### TimeTable:



# **Teaching Plan:**



# Billing:



### **Elective Course Selection:**





# **Online Exam:**



# **A**dministrative Process:

Billing Schedule:



### Transactions:



### Receipt:



Bulk Receipt: