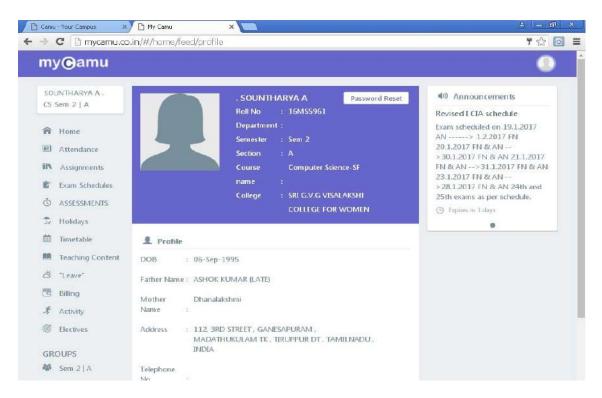

V.G VISALAKSHI COLLEGE FOR WOMEN





#### **Staff Portal:**

# **Admissions:**



### **Applications:**



### **Home Screen:**



# **Holidays and Events:**



### Attendance:



### **Teaching Plans:**



# **Teaching Supplements:**



# **Assignment List:**



# **Assignment Tracker:**



### **Exam Schedules:**



# **Time Table report:**



# **Attendance Dashboard:**



### **OBE Details:**



#### **Outcome attainment Chart:**



# **Student Report Card:**



# Student Portal : MyCamu: Login Page:



# **Home Page:**



### **Password Reset:**



# **Attendance Page:**



# **Assignments:**



#### **Exam Schedules:**



### **Internal Assessment Result:**



# **Holidays and Events:**



### TimeTable:



# **Teaching Plan:**



# Billing:



### **Elective Course Selection:**





# **Online Exam:**



# **A**dministrative Process:

Billing Schedule:



### Transactions:



### Receipt:



Bulk Receipt:



### SMS Reminder:



Miscellaneous Receipts: