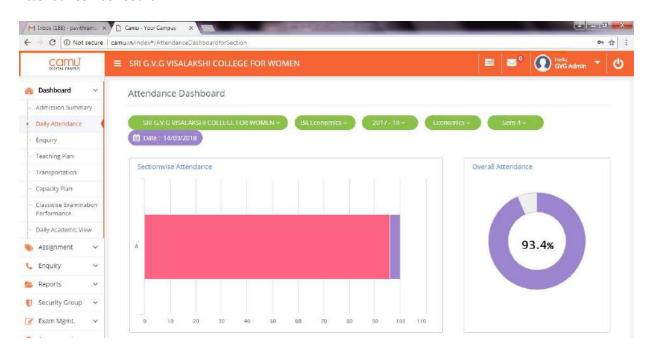

# SRI G.V.G VISALAKSHI COLLEGE FOR WOMEN





#### **Staff Portal:**

# **Admissions:**



### **Applications:**



### **Home Screen:**



# **Holidays and Events:**



### Attendance:



### **Teaching Plans:**



# **Teaching Supplements:**



# **Assignment List:**



# **Assignment Tracker:**



### **Exam Schedules:**



# **Time Table report:**



# **Attendance Dashboard:**



### **OBE Details:**



#### **Outcome attainment Chart:**



# **Student Report Card:**



# Student Portal : MyCamu: Login Page:



# **Home Page:**



### **Password Reset:**



# **Attendance Page:**



# **Assignments:**



#### **Exam Schedules:**



### **Internal Assessment Result:**



# **Holidays and Events:**



### TimeTable:



# **Teaching Plan:**



# Billing:



### **Elective Course Selection:**





# **Online Exam:**



# **A**dministrative Process:

Billing Schedule:



### Transactions:



### Receipt:



Bulk Receipt:



### SMS Reminder:



Miscellaneous Receipts: