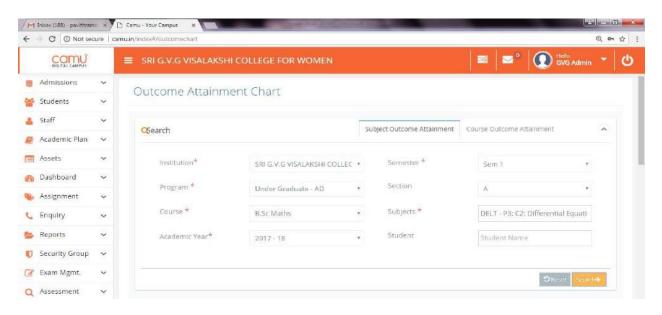

# SRI G.V.G VISALAKSHI COLLEGE FOR WOMEN





#### **Staff Portal:**

# **Admissions:**



### **Applications:**



### **Home Screen:**



# **Holidays and Events:**



### Attendance:



### **Teaching Plans:**



# **Teaching Supplements:**



# **Assignment List:**



# **Assignment Tracker:**



### **Exam Schedules:**



# **Time Table report:**



# **Attendance Dashboard:**



### **OBE Details:**



#### **Outcome attainment Chart:**



# **Student Report Card:**



# Student Portal : MyCamu: Login Page:



# **Home Page:**



### **Password Reset:**



# **Attendance Page:**



# **Assignments:**



#### **Exam Schedules:**



### **Internal Assessment Result:**



# **Holidays and Events:**



### TimeTable:



# **Teaching Plan:**



# Billing:



### **Elective Course Selection:**





# **Online Exam:**



# **A**dministrative Process:

Billing Schedule:



### Transactions:



### Receipt:



Bulk Receipt:



### SMS Reminder:



Miscellaneous Receipts: