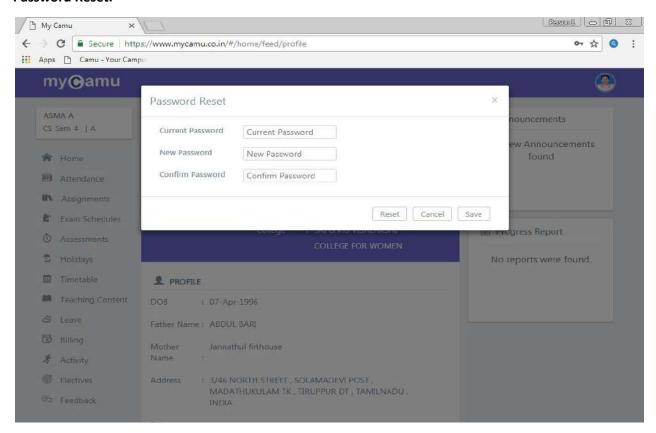

# SRI G.V.G VISALAKSHI COLLEGE FOR WOMEN





#### **Staff Portal:**

# **Admissions:**



### **Applications:**



### **Home Screen:**



# **Holidays and Events:**



### Attendance:



### **Teaching Plans:**



# **Teaching Supplements:**



# **Assignment List:**



# **Assignment Tracker:**



### **Exam Schedules:**



# **Time Table report:**



# **Attendance Dashboard:**



### **OBE Details:**



#### **Outcome attainment Chart:**



# **Student Report Card:**



# Student Portal : MyCamu: Login Page:



# **Home Page:**



### **Password Reset:**



# **Attendance Page:**



# **Assignments:**



#### **Exam Schedules:**



### **Internal Assessment Result:**



# **Holidays and Events:**



### TimeTable:



# **Teaching Plan:**



# Billing:



### **Elective Course Selection:**





# **Online Exam:**



# **A**dministrative Process:

Billing Schedule:



### Transactions:



### Receipt:



Bulk Receipt:



### SMS Reminder:



Miscellaneous Receipts: