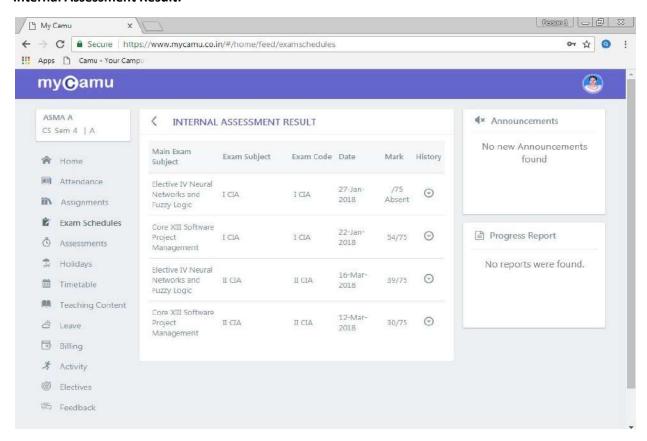

# SRI G.V.G VISALAKSHI COLLEGE FOR WOMEN





#### **Staff Portal:**

# **Admissions:**



### **Applications:**



### **Home Screen:**



# **Holidays and Events:**



### Attendance:



### **Teaching Plans:**



# **Teaching Supplements:**



# **Assignment List:**



# **Assignment Tracker:**



### **Exam Schedules:**



# **Time Table report:**



# **Attendance Dashboard:**



### **OBE Details:**



#### **Outcome attainment Chart:**



# **Student Report Card:**



# Student Portal : MyCamu: Login Page:



# **Home Page:**



### **Password Reset:**



# **Attendance Page:**



# **Assignments:**



#### **Exam Schedules:**



### **Internal Assessment Result:**



# **Holidays and Events:**



### TimeTable:



# **Teaching Plan:**



# Billing:



### **Elective Course Selection:**





# **Online Exam:**



# **A**dministrative Process:

Billing Schedule:



### Transactions:



### Receipt:



Bulk Receipt:



### SMS Reminder:



Miscellaneous Receipts: