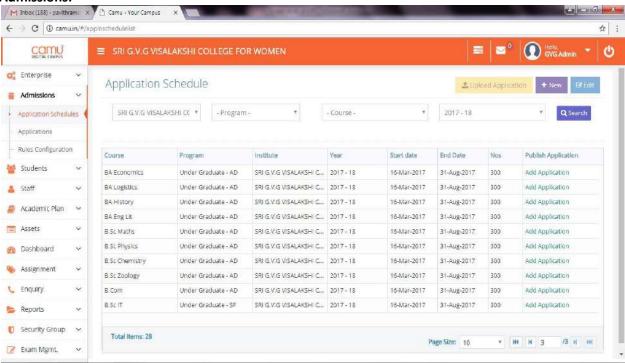

# SRI G.V.G VISALAKSHI COLLEGE FOR WOMEN





#### **Staff Portal:**

# **Admissions:**



### **Applications:**



### **Home Screen:**



# **Holidays and Events:**



### Attendance:



### **Teaching Plans:**



# **Teaching Supplements:**



# **Assignment List:**



# **Assignment Tracker:**



### **Exam Schedules:**



# **Time Table report:**



# **Attendance Dashboard:**



### **OBE Details:**



#### **Outcome attainment Chart:**



# **Student Report Card:**



# Student Portal : MyCamu: Login Page:



# **Home Page:**



### **Password Reset:**



# **Attendance Page:**



# **Assignments:**



#### **Exam Schedules:**



### **Internal Assessment Result:**



# **Holidays and Events:**



### TimeTable:



# **Teaching Plan:**



# Billing:



### **Elective Course Selection:**





# **Online Exam:**



# **A**dministrative Process:

Billing Schedule:



### T