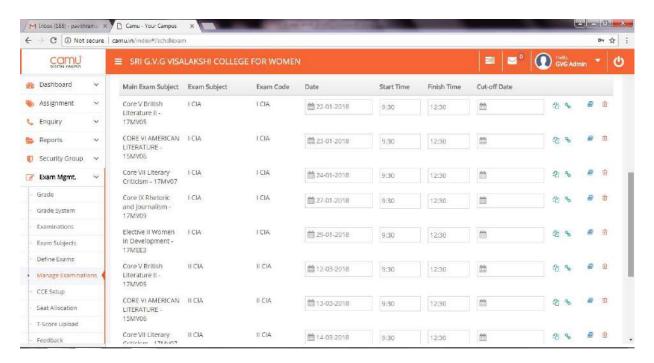

# SRI G.V.G VISALAKSHI COLLEGE FOR WOMEN





#### **Staff Portal:**

# **Admissions:**



### **Applications:**



### **Home Screen:**



# **Holidays and Events:**



### Attendance:



### **Teaching Plans:**



# **Teaching Supplements:**



# **Assignment List:**



# **Assignment Tracker:**



### **Exam Schedules:**



# **Time Table report:**



# **Attendance Dashboard:**



### **OBE Details:**



#### **Outcome attainment Chart:**



# **Student Report Card:**



# Student Portal : MyCamu: Login Page:



# **Home Page:**



### **Password Reset:**



# **Attendance Page:**



# **Assignments:**



#### **Exam Schedules:**



### **Internal Assessment Result:**



# **Holidays and Events:**



### TimeTable:



# **Teaching Plan:**



# Billing:



### **Elective Course Selection:**





# **Online Exam:**



# **A**dministrative Process:

Billing Schedule:



### Transactions:



### Receipt:



Bulk Receipt:



### SMS Reminder:



Miscellaneous Receipts: