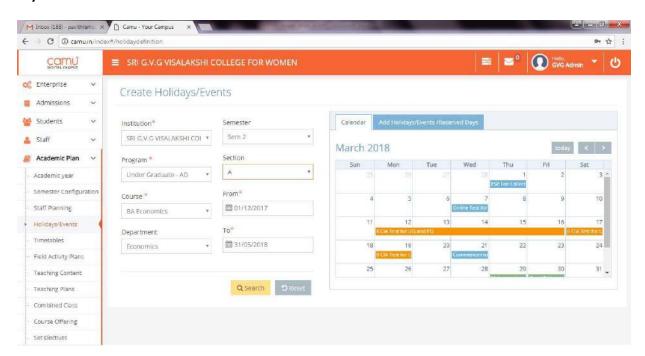

# SRI G.V.G VISALAKSHI COLLEGE FOR WOMEN





#### **Staff Portal:**

# **Admissions:**



### **Applications:**



### **Home Screen:**



# **Holidays and Events:**



### Attendance:



### **Teaching Plans:**



# **Teaching Supplements:**



# **Assignment List:**



# **Assignment Tracker:**



### **Exam Schedules:**



# **Time Table report:**



# **Attendance Dashboard:**



### **OBE Details:**



#### **Outcome attainment Chart:**



# **Student Report Card:**



# Student Portal : MyCamu: Login Page:



# **Home Page:**



### **Password Reset:**



# **Attendance Page:**



# **Assignments:**



#### **Exam Schedules:**



### **Internal Assessment Result:**



# **Holidays and Events:**



### TimeTable:



# **Teaching Plan:**



# Billing:



### **Elective Course Selection:**





# **Online Exam:**



# **A**dministrative Process:

Billing Schedule:



### Transactions:



### Receipt:



Bulk Receipt:



### SMS Reminder:



Miscellan