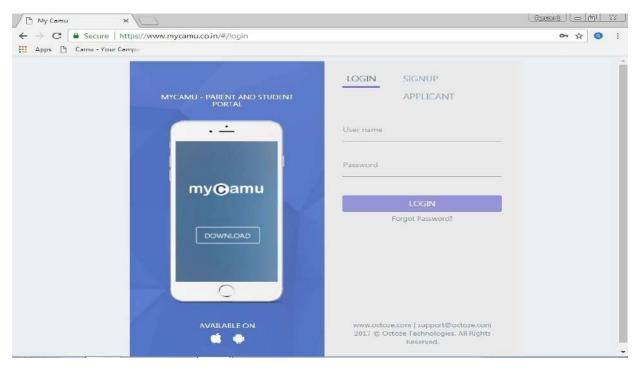

# SRI G.V.G VISALAKSHI COLLEGE FOR WOMEN





#### **Staff Portal:**

# **Admissions:**



### **Applications:**



### **Home Screen:**



# **Holidays and Events:**



### Attendance:



### **Teaching Plans:**



# **Teaching Supplements:**



# **Assignment List:**



# **Assignment Tracker:**



### **Exam Schedules:**



# **Time Table report:**



# **Attendance Dashboard:**



### **OBE Details:**



#### **Outcome attainment Chart:**



# **Student Report Card:**



# Student Portal : MyCamu: Login Page:



# **Home Page:**



### **Password Reset:**



# **Attendance Page:**



# **Assignments:**



#### **Exam Schedules:**



### **Internal Assessment Result:**



# **Holidays and Events:**



### TimeTable:



# **Teaching Plan:**



# Billing:



### **Elective Course Selection:**





# **Online Exam:**



# **A**dministrative Process:

Billing Schedule:



### Transactions:



### Receipt:



Bulk Receipt:



### SMS Reminder:



Miscellaneous Receipts: