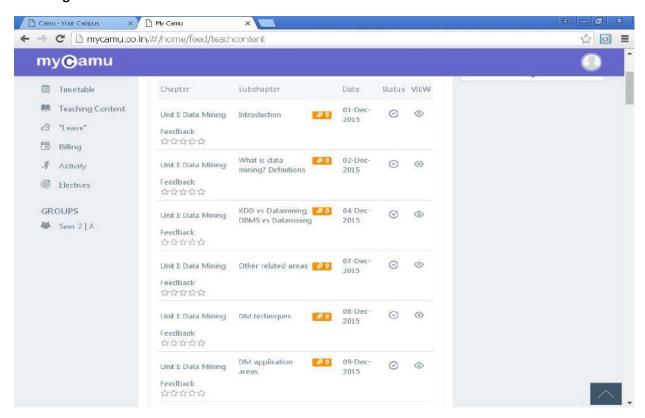

# SRI G.V.G VISALAKSHI COLLEGE FOR WOMEN





#### **Staff Portal:**

# **Admissions:**



### **Applications:**



### **Home Screen:**



# **Holidays and Events:**



### Attendance:



### **Teaching Plans:**



# **Teaching Supplements:**



# **Assignment List:**



# **Assignment Tracker:**



### **Exam Schedules:**



# **Time Table report:**



# **Attendance Dashboard:**



### **OBE Details:**



#### **Outcome attainment Chart:**



# **Student Report Card:**



# Student Portal : MyCamu: Login Page:



# **Home Page:**



### **Password Reset:**



# **Attendance Page:**



# **Assignments:**



#### **Exam Schedules:**



### **Internal Assessment Result:**



# **Holidays and Events:**



### TimeTable:



# **Teaching Plan:**



# Billing:



### **Elective Course Selection:**





# **Online Exam:**



# **A**dministrative Process:

Billing Schedule:



### Transactions:



### Receipt:



Bulk Receipt:



### SMS Reminder:



Miscellaneous Receipts: