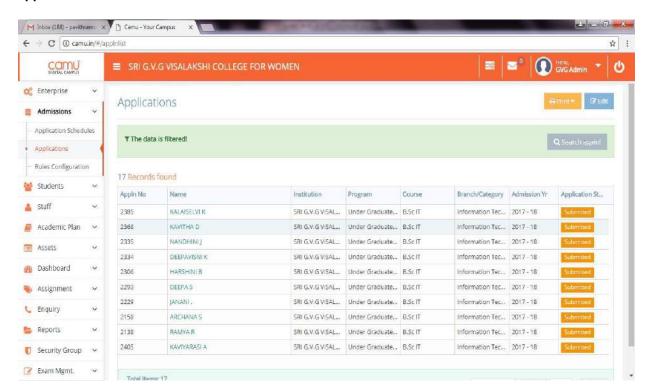

# SRI G.V.G VISALAKSHI COLLEGE FOR WOMEN





#### **Staff Portal:**

# **Admissions:**



### **Applications:**



### **Home Screen:**



# **Holidays and Events:**



### Attendance:



### **Teaching Plans:**



# **Teaching Supplements:**



# **Assignment List:**



# **Assignment Tracker:**



### **Exam Schedules:**



# **Time Table report:**



# **Attendance Dashboard:**



### **OBE Details:**



#### **Outcome attainment Chart:**



# **Student Report Card:**



# Student Portal : MyCamu: Login Page:



# **Home Page:**



### **Password Reset:**



# **Attendance Page:**



# **Assignments:**



#### **Exam Schedules:**



### **Internal Assessment Result:**



# **Holidays and Events:**



### TimeTable:



# **Teaching Plan:**



# Billing:



### **Elective Course Selection:**





# **Online Exam:**



# **A**dministrative Process:

Billing Schedule:



### Transactions:



### Recei