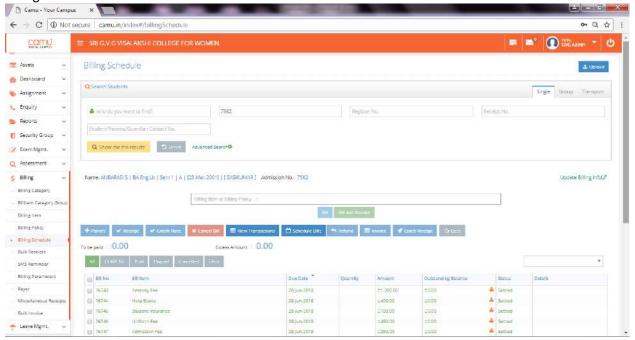

ns:**



### **Applications:**



### **Home Screen:**



# **Holidays and Events:**



### Attendance:



### **Teaching Plans:**



# **Teaching Supplements:**



# **Assignment List:**



# **Assignment Tracker:**



### **Exam Schedules:**



# **Time Table report:**



# **Attendance Dashboard:**



### **OBE Details:**



#### **Outcome attainment Chart:**



# **Student Report Card:**



# Student Portal : MyCamu: Login Page:



# **Home Page:**



### **Password Reset:**



# **Attendance Page:**



# **Assignments:**



#### **Exam Schedules:**



### **Internal Assessment Result:**



# **Holidays and Events:**



### TimeTable:



# **Teaching Plan:**



# Billing:



### **Elective Course Selection:**





# **Online Exam:**



# **A**dministrative Process:

Billing Schedule:



### Transactions:



### Receipt:



Bulk Receipt:



### SMS Reminder:



Miscellaneous Receipts: