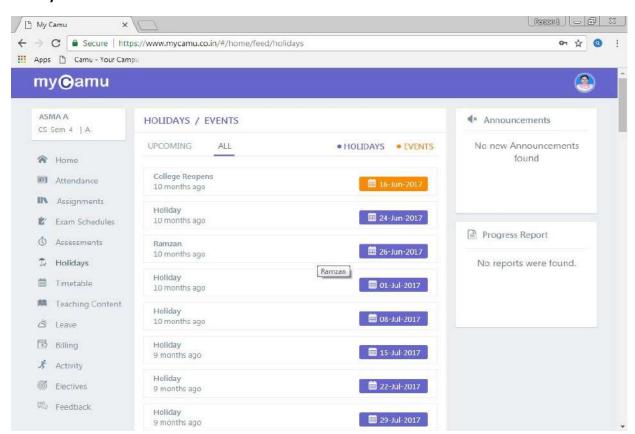

# SRI G.V.G VISALAKSHI COLLEGE FOR WOMEN





#### **Staff Portal:**

# **Admissions:**



### **Applications:**



### **Home Screen:**



# **Holidays and Events:**



### Attendance:



### **Teaching Plans:**



# **Teaching Supplements:**



# **Assignment List:**



# **Assignment Tracker:**



### **Exam Schedules:**



# **Time Table report:**



# **Attendance Dashboard:**



### **OBE Details:**



#### **Outcome attainment Chart:**



# **Student Report Card:**



# Student Portal : MyCamu: Login Page:



# **Home Page:**



### **Password Reset:**



# **Attendance Page:**



# **Assignments:**



#### **Exam Schedules:**



### **Internal Assessment Result:**



# **Holidays and Events:**



### TimeTable:



# **Teaching Plan:**



# Billing:



### **Elective Course Selection:**





# **Online Exam:**



# **A**dministrative Process:

Billing Schedule:



### Transactions:



### Receipt:



Bulk Receipt:



### SMS Reminder:



Miscellaneous Receipts: