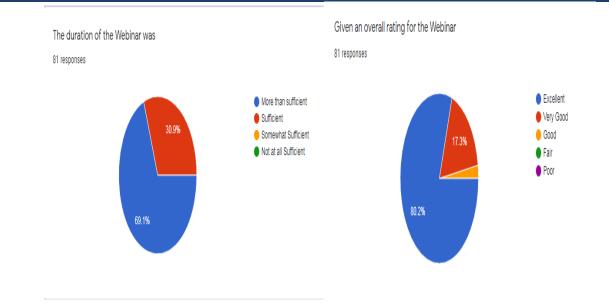

| all are cordially invited                                                                                      |
|                            |                                                                                                                |







#### **Feedback Analysis**

Feedback received from the participants reveal that 100% of the students expressed as the content of the webinar was Excellent, 99% of the students said that the webinar covered the latest concepts in the field. 69% of the students expressed that the duration was more than sufficient and 30.9% of the students expressed that the duration of the webinar was sufficient. 80.2% of the students found the overall rating of the webinar were Excellent, 17.3% as very good and 2.5% as Good.





| S.No. | Register | Name             | Class      |
|-------|----------|------------------|------------|
|       | Number   |                  |            |
| 1     | 20BA9515 | ABARNA J         | I B.COM SF |
| 2     | 20BA9516 | ABIRAMI J        | I B.COM SF |
| 3     | 20BA9517 | ALBIYA BEGAM A   | I B.COM SF |
| 4     | 20BA9518 | ANISHA FARZANA M | I B.COM SF |
| 5     | 20BA9519 | ARTHIYA K        | I B.COM SF |
| 6     | 20BA9520 | ARULMOZHI S      | I B.COM SF |
| 7     | 20BA9524 | DHARUNIKA B      | I B.COM SF |
| 8     | 20BA9525 | DHIVYASANTHINI S | I B.COM SF |
| 9     | 20BA9526 | HARINI G         | I B.COM SF |
| 10    | 20BA9527 | HARINI M         | I B.COM SF |
| 11    | 20BA9528 | HARITHA S        | I B.COM SF |
| 12    | 20BA9529 | ISHWARYA J       | I B.COM SF |
| 1