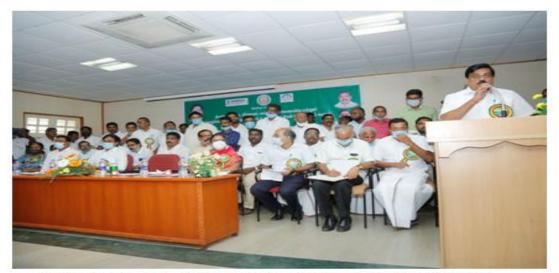

Welcoming the honorable Minister Udumalai K. Radhakrishnan and honorable Collector Tiruppur District Dr. K.Vijayakarthikeyan IAS during the Government Job Fair conducted on 19.12.2020

Honorable Minister Udumalai K. Radhakrishnan and honorable Collector Tiruppur District Dr. K.Vijayakarthikeyan IAS opened the Job Fair by lightening the Kuthuvillakku

Inaugural address by Honorable minister Udumalai K. Radhakrishnan on 19.12.2020 during the Job Fair

Distribution of Offer letters to the selected candidates by honorable minister Udumalai K. Radhakrishnan on 19.12.2020 and 20.12.2020