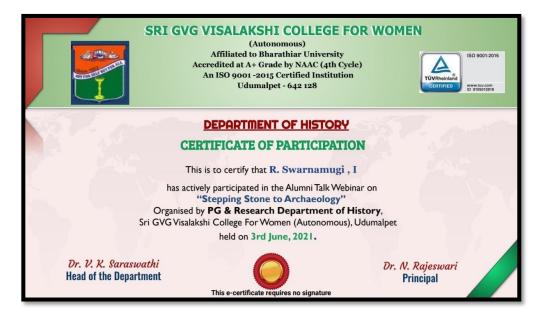

handigudi excavations, her home place to Dholaviva, an important Indus Civilization Site. She further detailed on the Various Job Opportunities available is the field of Archaeology. The Speaker provoked and kindled the interest among Our Students She answered to the queries Itaised The event was live Streamed through YouTube

33 Dr. S. Vijaya, Assistant Professor of History proposed the vote of thanks. The numbers of beneficiaries were 180. Rajiswani.~ S. Rendeadi du Souasvalla Porincipal Coordinator. Head PRINCIPAL Dr. S. Renukaderi Dr. V. K. Scraswathi SRI GVG VISALAKSHI COLLEGE FOR WOMEN (AUTONOMOUS) PROFESSOR & HEAD VENKATESA MILLS POST, DEPARTMENT OF HISTORY COUMALPET - 642 128 SRI GVG VISALAKSHI COLLEGE FOR WOM UDUMALPET. LEGE FOR WO AU UDUMALPET 12125 + 1510

### **Certificates**





| B   | File Edit View                                                                                                 |                         | Tools Form Add-ons   | Help Last edit was         |                        |                             |                        | 👱 Share          | ( |
|-----|----------------------------------------------------------------------------------------------------------------|-------------------------|----------------------|----------------------------|------------------------|-----------------------------|------------------------|------------------|---|
| 7   |                                                                                                                |                         | 23 		 Default (Ari   | 10 - BIS