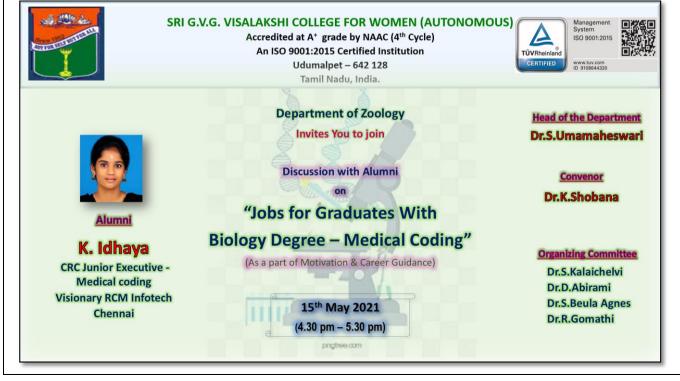

ee                  | Dr. S. Umamaheswari, Dr.S.Kalaichelvi          |
|                                       | Dr.D.Abirami, Dr.S.Beula Agnes                 |
|                                       | Dr.R.Gomathi                                   |
| Meeting Link (Google Meet)            | <u>Meet - xpx-rmdi-rct (google.com)</u>        |
| Beneficiaries Designation & and their | Students - I, II & III B.Sc. Zoology           |
| details                               | (Intradepartmental)                            |
| Objective of the programme            | Motivation & Career Guidance during Pandemic   |
| Number of Beneficiaries               | 75                                             |
|                                       | INVITATION                                     |













| $\leftarrow \rightarrow G$ | https://meet.go | ogle.com/xpx-rmdi- | ct             |                                                   |                         |                    |                     | ¢       |                       | syncing | ( |
|----------------------------|-----------------|--------------------|----------------|---------------------------------------------------|-------------------------|--------------------|---------------------|---------|-----------------------|---------|---|
|                            |                 |                    |                |                                                   |                         |                    |                     | Meet    | ing details           |         | × |
|