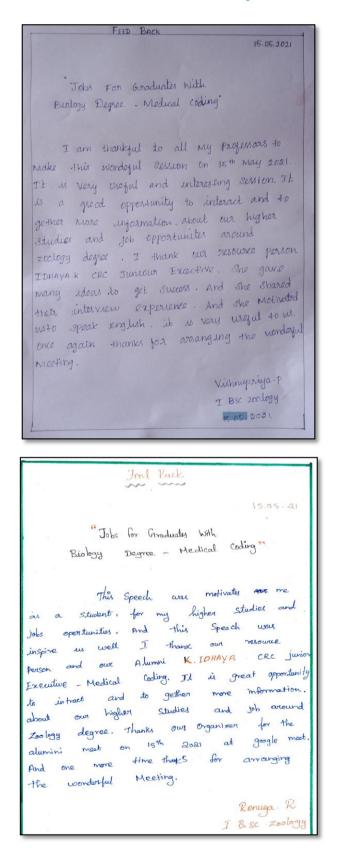

# SRI GVG VISALAKSHI COLLEGE FOR WOMEN

(Autonomous) Affiliated to BharathiarUniversity Accredited at A+ Grade by NAAC (4th Cycle) An ISO 9001:2015 Certified Institution Udumalpet - 642 128

CAREER GUIDANCE AND PLACEMENT CELL (2020 – 2021) OFF LINE to ON LINE - Survive in the Virtual World Awareness on Career Opportunities 25.06.2020

69 On-line Webinar Career Gruidance and Counselling cell organica webinary (on-line) on offline to on-line - Survive 25.06.2020 Organised world in association with Evolution Careers 25.06.2020 . event was conducted via you take link (live) between 11 am to 12.30pm chardson, Evolution Carley addressed the Students an awarness on Career opportunities in the of Student Beneficiaries The UG1: 327. S. Kalaiselio Principalile Convenor\_