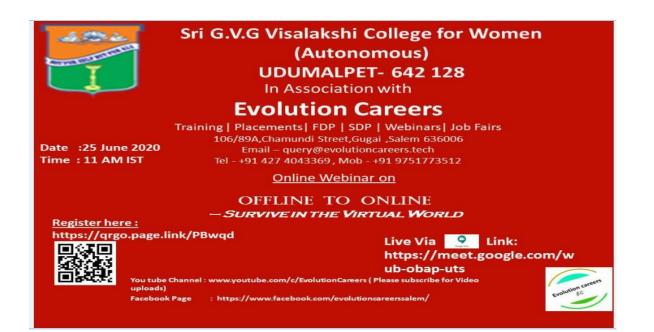

# SRI GVG VISALAKSHI COLLEGE FOR WOMEN

(Autonomous) Affiliated to BharathiarUniversity Accredited at A+ Grade by NAAC (4th Cycle) An ISO 9001:2015 Certified Institution Udumalpet - 642 128

CAREER GUIDANCE AND PLACEMENT CELL (2020 – 2021) OFF LINE to ON LINE - Survive in the Virtual World Awareness on Career Opportunities 25.06.2020

69 On-line Webinar Career Gruidance and Counselling cell organica webinary (on-line) on offline to on-line - Survive 25.06.2020 Organised world in association with Evolution Careers 25.06.2020 . event was conducted via you take link (live) between 11 am to 12.30pm chardson, Evolution Carley addressed the Students an awarness on Career opportunities in the of Student Beneficiaries The UG1: 327. S. Kalaiselio Principalile Convenor\_