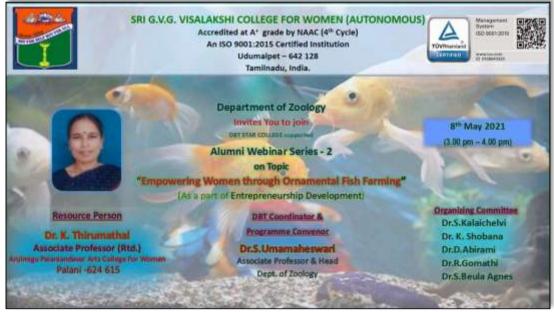

|
| Meeting Link (Google Meet)                | https://meet.google.com/xah-qjff-dtk            |
|                                           |                                                 |
| Beneficiaries Designation & and their     | Students                                        |
| details                                   | I, II & III B.Sc. Zoology                       |
| (intradepartmental/                       | (Intradepartmental)                             |
| interdepartmental/National/international) |                                                 |
| Objective of the programme                | Entrepreneurship Development – Empowering Women |
| Number of Beneficiaries                   | 80                                              |

# INVITATION













|                                                                                                                                          | TEEDEACK                                                                                                                                                                                                                                                                                                                                                                         |
|------------------------------------------------------------------------------------------------------------------------------------------|----------------------------------------------------------------------------------------------------------------------------------------