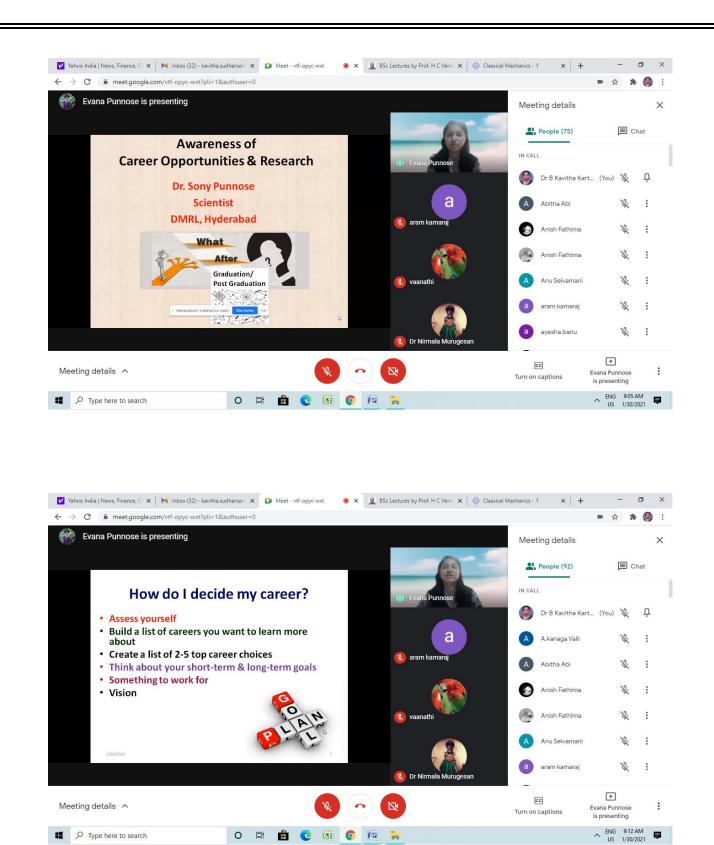

# Webinar on Awareness on Career Opportunities and Research

### **DEPARTMENT OF PHYSICS**

PLATFORM : VIDEO CONFERENCING THROUGH GOOGLE MEET

DATE :30.01.2021 (9.00 AM)

| S.No | Workshop and<br>Webinars                                        | Date       | No of<br>Beneficiaries | <b>Resource Person</b>                                                                                            |
|------|-----------------------------------------------------------------|------------|------------------------|-------------------------------------------------------------------------------------------------------------------|
| 1    | Webinar on Awareness<br>on Career Opportunities<br>and Research | 30.01.2021 | 100                    | <b>Dr.Sony</b><br><b>Punnose</b> ,Scientist,Defence<br>Metallurgical research<br>Laboratory (DMRL) ,<br>Hyderabad |

Affiliated to Bharathiar University An ISO 9001-2015 Certified Institution Re-Accredited at  $\mathcal{A}^+$  Grade by NAAC (Fourth Cycle) Udumalpet - 642128, Tamilnadu

**Department of Physics Organises** A Webinar on "Awareness on Career Opportunities and Research"

Sponsored by DBT Star College Scheme

**RESOURCE PERSON & NOTABLE ALUMNAE** 

Dr. Sony Punnose Scientist Defence Metallurgical Research Platform: Google meet Laboratory (DMRL) Hyderabad

1 Date :30.01.2021 Time : 9.00 AM

### Resource person and notable alumnae

Dr .Sony Punnose Scientist of DMRL Hyderabad.

- Eligibility criteria for a person to select the successful career through their purpose, passion, possibilities and power.
- how to choose and prepare for a career and formulated some methods like defining our lifestyle goals, conducting self-assessments, identifying possible career choices and gathering information and professional development
- Different specialization fields available in Physics discipline such as Medical Physics, AstroPhysics, Radiation Physics, Optical Physics, Nuclear Physics etc. and she listed the name of entrance examinations and their respective institution as a gateway.
- list of best physics graduate programs in abroad in fulfilling the expected dream of students.
- high clearance for post graduates to be a scientist or scientific officers through the exams like GATE and by clearing the UGC NET, TET exam for their teaching professions or to have a doctorate in their interested fields.
- Eligibility of Lab Assistant, Subject matter expert, Researcher, Technician, Radiologist Assistant etc.
- Motivated the students towards government sectors and awakened the students' interests of a physicist to lead a great future with the help of her great awareness and thoughts.