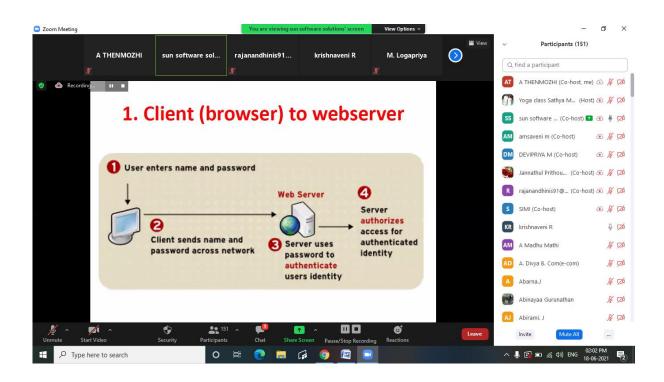

Bassies of Web based languages such as HIML, JAVA, PYTHON and others. \* Career oppostunities in web technology \* Innovations in web technology. The vote of thanks was proposed by Ms S. Ginana Sofily Assistant Professor of Commisce e-Commerce Beneficiaries : 135 Students Meeting lint: https://usozweb.zoom.us/j/81262716766 ?pud = TijES ZEK V3I FYNIK WXTYTh6Ym 82 BT09 Expected Outcome Placement in web based jobs. Awareners. Rajeswans. 10 18.6.21 M. DEVIPRIVA Dr. N. Rajeswan Head of the Department PRINCIPAL Commerce - SF Commerce e-Commerce

#### Meeting Link:

You're invited to a Zoom meeting! National Webinar on Web Technologies and Career Opportunities <u>https://us02web.zoom.us/j/81262716766?pwd=T1JESzFkV3IFYWI1SWxTYTh6Ym82QT09</u>

Tap on the link or paste it in a browser to join.









| Zoom Meeting                                                                                                                                                                                  |                                            |                                                                                                              | You are viewing s  | un software solutions' screen | View Options ~                   |         |     | -                         | ٥                 | ×     |
|-----------------------------------------------------------------------------------------------------------------------------------------------------------------------------------------------|--------------------------------------------|------------------------------------------------