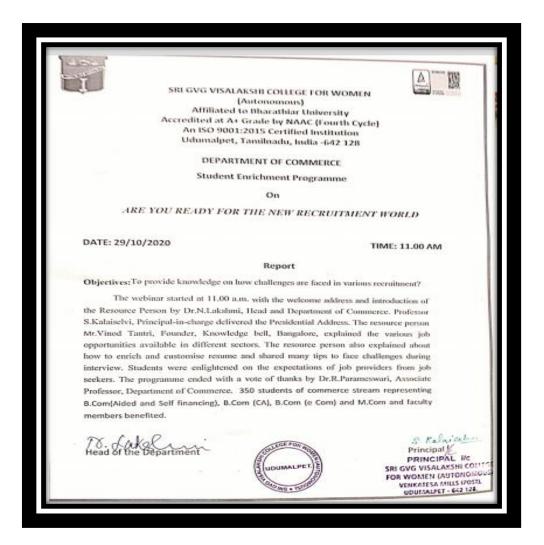

# **SRI GVG VISALASKHI COLLEGE FOR WOMEN (Autonomous)**

Affiliated to Bharathiar University Accredited at A+ Grade by NAAC (4th Cycle) An ISO 9001:2015 Certified Institution Udumalpet - 642 128

Department of Commerce (Aided) Organized under STUDENT ENRICHMENT PROGRAMME

a Webinar on Are you ready for the New Recruitment World? By Founder of "Knowledge Bell" Bangalore

Platform: Video Conferencing through Google Meet

Google meet: https://google//meet.com/iju-ixsa-cez TIME: 11.00 AM TO 12.30AM

DATE: 29.10.2020