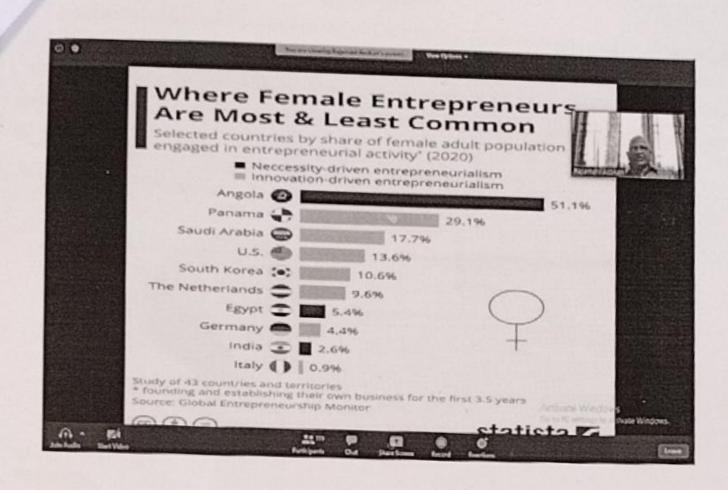

A) welcomed and introduced the Resource person. Dr.R.Asokan, Associate Professor of Economics, Government Arts College (Autonomous), Salem.

The speaker enlightened on the topic women entrepreneurship. He explained the opportunities available for women in various sectors. He also illustrated the various women entrepreneurs at global level and motivated the students to become entrepreneurs. The session was very useful and effective for the students. Dr.J.Nimala, Assistant Professor of Commerce (CA) has delivered the vote of thanks. 162 students were the beneficiaries.

#### Meeting Link:

Zoom meeting Webinar on Women Entrepreneurship https://us02web.zoom.us/j/84420551289?pwd=TFVFWnhRTkhPUGs4d1hteFUybUNDUT09

MESWARI HEAD, DEPATMENT OF COMMERCE (CA)

Rajerianin

Dr.N.RAJESWARI PRINCIPAL







#### Feedback Analysis

Feedback received from the participants reveal that 77% of the students expressed as the relevance of the topic was Excellent, 19.3% as Very Good and 1.7% as Good. Regarding expert's presentation, 74.1% expressed as excellent and 20.4% as Very Good and 5.5% as Good. Nearly 75% of the participants found the workshop was extremely informative and the remaining expressed very informative.

Relevance of the Topic 161 responses





Speakers Presentation 162 responses



Excellent
 Very Good
 Good

How did you find our webinar? 162 responses





# List of Participants

| a begam A<br>Imozhi<br>vyasanthini<br>nika selles<br>ya.s<br>shini<br>enbagasarumathi<br>ini.M | BCom SF<br>B.com s.f<br>B. Com(sf)<br>B.com sf<br>1 bcom sf<br>I B. Com sf<br>B. Com<br>I B.Com(CA)