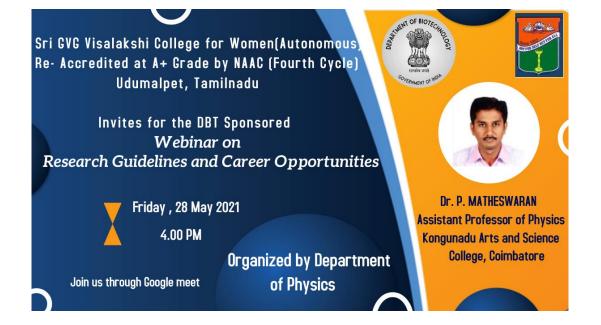

# Webinar on Awareness on Career Opportunities and Research

### ORGANIZED BY

### **DEPARTMENT OF PHYSICS**

PLATFORM : VIDEO CONFERENCING THROUGH GOOGLE MEET

DATE :30.01.2021 (9.00 AM)

| S.No | Workshop and<br>Webinars                                        | Date       | No of<br>Beneficiaries | <b>Resource Person</b>                                                                                            |
|------|-----------------------------------------------------------------|------------|------------------------|-------------------------------------------------------------------------------------------------------------------|
| 1    | Webinar on Awareness<br>on Career Opportunities<br>and Research | 30.01.2021 | 100                    | <b>Dr.Sony</b><br><b>Punnose</b> ,Scientist,Defence<br>Metallurgical research<br>Laboratory (DMRL) ,<br>Hyderabad |

Affiliated to Bharathiar University An ISO 9001-2015 Certified Institution Re-Accredited at  $\mathcal{A}^+$  Grade by NAAC (Fourth Cycle) Udumalpet - 642128, Tamilnadu

**Department of Physics Organises** A Webinar on "Awareness on Career Opportunities and Research"

Sponsored by DBT Star College Scheme

**RESOURCE PERSON & NOTABLE ALUMNAE** 

Dr. Sony Punnose Scientist Defence Metallurgical Research Platform: Google meet Laboratory (DMRL) Hyderabad

1 Date :30.01.2021 Time : 9.00 AM

Registration Link: https://meet.google.com/vtf-opyc-wxt

Sri GVG Visalakshi College for Women, (Autonomous) Affiliated to Bharathiar University

Re- Accredited at A<sup>+</sup> Grade by NAAC (Fourth Cycle) An ISO 9001:2015 Certified Institution Udumalpet - 642128, Tamilnadu