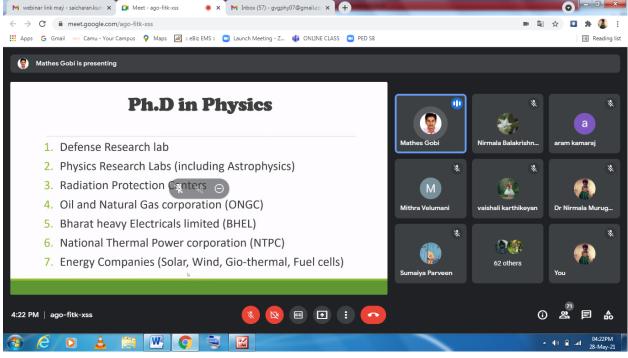

### Resource person and notable alumnae

Dr .Sony Punnose Scientist of DMRL Hyderabad.

- Eligibility criteria for a person to select the successful career through their purpose, passion, possibilities and power.
- how to choose and prepare for a career and formulated some methods like defining our lifestyle goals, conducting self-assessments, identifying possible career choices and gathering information and professional development
- Different specialization fields available in Physics discipline such as Medical Physics, AstroPhysics, Radiation Physics, Optical Physics, Nuclear Physics etc. and she listed the name of entrance examinations and their respective institution as a gateway.
- list of best physics graduate programs in abroad in fulfilling the expected dream of students.
- high clearance for post graduates to be a scientist or scientific officers through the exams like GATE and by clearing the UGC NET, TET exam for their teaching professions or to have a doctorate in their interested fields.
- Eligibility of Lab Assistant, Subject matter expert, Researcher, Technician, Radiologist Assistant etc.
- Motivated the students towards government sectors and awakened the students' interests of a physicist to lead a great future with the help of her great awareness and thoughts.