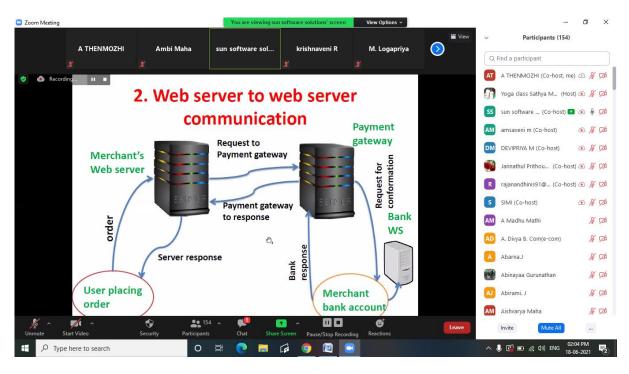

ssies of Web based languages such as HIML, JAVA, PYTHON and others. \* Career oppostunities in web technology \* Innovations in web technology. The vote of thanks was proposed by Ms S. Ginana Sofily Assistant Professor of Commisce e-Commerce Beneficiaries : 135 Students Meeting lint: https://usozweb.zoom.us/j/81262716766 ?pud = TijES ZEK V3I FYNIK WXTYTh6Ym 82 BT09 Expected Outcome Placement in web based jobs. Awareners. Rajeswans. 10 18.6.21 M. DEVIPRIVA Dr. N. Rajeswan Head of the Department PRINCIPAL Commerce - SF Commerce e-Commerce

#### Meeting Link:

You're invited to a Zoom meeting! National Webinar on Web Technologies and Career Opportunities <u>https://us02web.zoom.us/j/81262716766?pwd=T1JESzFkV3IFYWI1SWxTYTh6Ym82QT09</u>

Tap on the link or paste it in a browser to join.









| Zoom Meeting                                                                                                                                                                                  |                                            |                                                                                                              | You are viewing s  | un software solutions' screen | View Options ~                   |         |     | -                         | ٥                 | ×     |
|-----------------------------------------------------------------------------------------------------------------------------------------------------------------------------------------------|--------------------------------------------|--------------------------------------------------