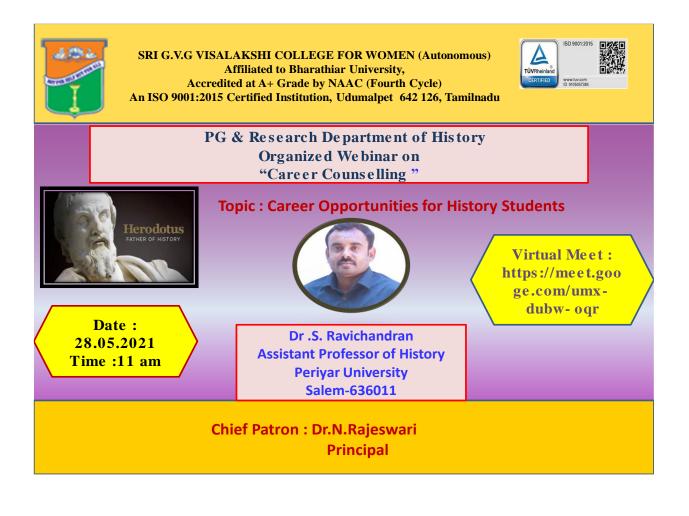

Webinar on

Career Counseling Programme - Avenues and Scope of Mathematics Education"

Date: 17.12.2020

Number of Participants: 205

79 STUDENTS LEARNING NEBINAR SERTES Pythagorean Theorem Day - 16/12/2020. Resource Person: Dr. R. Parrathi Head and Associate Professor Department of Mathematics Vellalar College for Nomen, Frode Topic ; Avenues and Scope of Mathematics Educat Date : 17/12/2020 : 11.00 am Time No. of Beneficiaries: 205 (All Ubrand PG students) Mode : Microsoft Teams. The Resource person an Insight about the Avenues and Scope of Mothematics education. She motivated the Scients to persue their higher studies in Central and State Universities. She also motivated the sdedont to take up programmes in NBHM, MTTS, TIFR, CMI, INSC. etc., R. Angel Toy Signature of HOD S. Kalaiselu Princepal ile PRINCIPAL I/c SRI GVG VISALAKSHI COLLEGE DBT lo-ordinator: P. Padmevathi FOR WOMEN (AUTONOMOUS) VENKATESA MILLS (POST), UDUMALPET - 642 128.