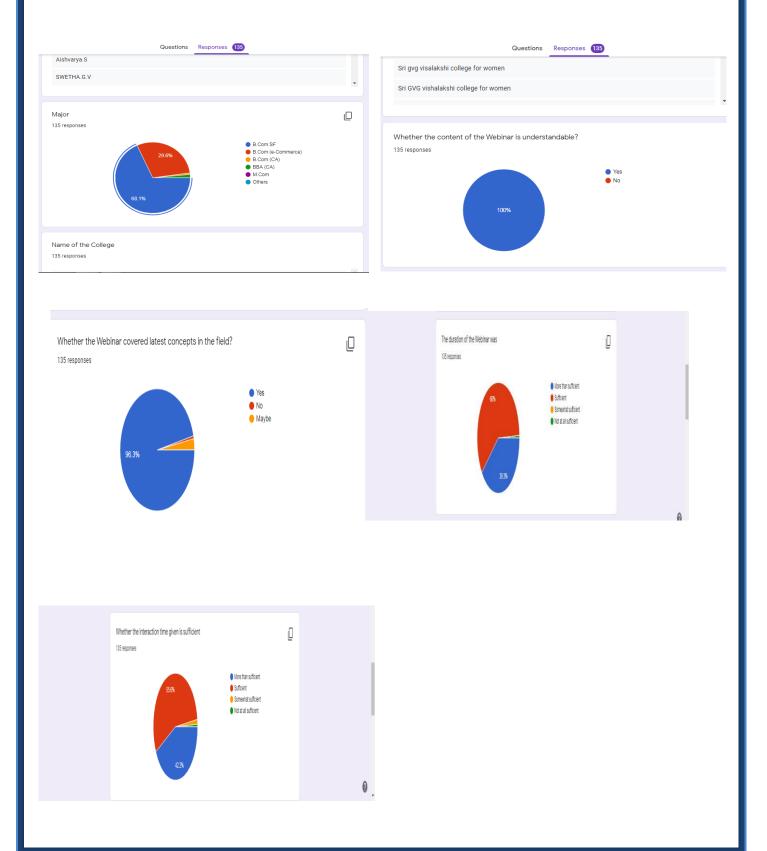

| Times<br>tamp                 | Name :                   | Class:                               | 1. How do you rate<br>the webinar by Mr.<br>Sampath Kumar<br>attribute? | 2. How did the<br>sessions compare to<br>your expectations? | 3. On what topic would<br>you like to have<br>webinar in future? |
|-------------------------------|--------------------------|--------------------------------------|-------------------------------------------------------------------------|-------------------------------------------------------------|------------------------------------------------------------------|
| 5/28/2<br>021<br>10:50:<br>34 | Dr.M.Nirmala             | Assistant<br>Professor<br>of Physics | Excellent                                                               | Excellent                                                   | Virtual Lab                                                      |
| 5/28/2<br>021<br>14:49:<br>09 | M.Nirmala                | I UG                                 | Excellent                                                               | Excellent                                                   | VIRTUAL LAB                                                      |
| 5/28/2<br>021<br>17:09:<br>31 | K. Ambika<br>Parameswari | III B.Sc<br>Physics                  | Excellent                                                               | Excellent                                                   |                                                                  |
| 5/28/2<br>021<br>17:09:<br>55 | D.Abitha                 | 2 nd<br>physics                      | Good                                                                    | Good                                                        |                                                                  |
| 5/28/2<br>021<br>17:10:<br>03 | J.Bhuvanesh              | 3rd<br>physics                       | Excellent                                                               | Excellent                                                   | Thin flims                                                       |
| 5/28/2<br>021<br>17:10:<br>03 | Vishnu Priya<br>M        | III BSC<br>physics                   | Excellent                                                               | Excellent                                                   |                                                                  |
| 5/28/2<br>021<br>17:10:<br>14 | Dhivya M                 | 3rd Bsc<br>physics                   | Excellent                                                               | Excellent                                                   | All                                                              |
| 5/28/2<br>021<br>17:10:<br>17 | Jeniaarthi.P             | III B.sc<br>physics                  | Excellent                                                               | Excellent                                                   | Very useful for our future<br>thank u sir                        |
| 5/28/2<br>021<br>17:10:<br>19 | M.I. Ayesha<br>Banu      | II - Bsc (<br>physics)               | Excellent                                                               | Excellent                                                   |                                                                  |
| 5/28/2<br>021<br>17:10:<br>25 | M.Chandrale<br>kha       | III B.Sc<br>Physics                  | Excellent                                                               | Good                                                        |                                                                  |
| 5/28/2<br>021<br>17:10:       | K.Sarika                 | II B.Sc<br>Physics                   | Excellent                                                               | Excellent                                                   |                                                                  |

| 28                            |                                        |                      |           |           |                        |
|-------------------------------|----------------------------------------|----------------------|-----------|-----------|------------------------|
| 5/28/2<br>021<br>17:10:<br>29 | K.kowsalya                             | II Bsc<br>physics    | Excellent | Excellent | Yes                    |
| 5/28/2<br>021<br>17:10:<br>31 | mohanapriya<br>vijay1011@g<br>mail.com | II-Bsc<br>Physics    | Good      | Good      |                        |
| 5/28/2<br>021<br>17:11:<br>06 | N.Birundha                             | II- BSc<br>physics   | Excellent | Excellent | Project                |
| 5/28/2<br>021<br>17:11:<br>29 | B<br>shakthipriya                      | II Bsc<br>Physics    | Excellent | Good      |                        |
| 5/28/2<br>021<br>17:11:<br>38 | Y.Sowmiya                              | II-B.Sc<br>(Physics) | Excellent | Excellent |                        |
| 5/28/2<br>021<br>17:12:<br>06 | S.Lalitha<br>Subbulaksh<br>mi          | III - BSc<br>Physics | Good      | Good      |                        |
| 5/28/2<br>021<br>17:12:<br>22 | M.Shobika                              | physics              | Excellent | Excellent |                        |
| 5/28/2<br>021<br>17:12:<br>30 | Sindhu S                               | 3rd<br>Physics       | Excellent | Excellent |                        |
| 5/28/2<br>021<br>17:12:<br>31 | S.Nirmala                              | 1st BSc<br>physics   | Excellent | Excellent | Emotional intelligence |
| 5/28/2<br>021<br>17:12:<br>46 | M. Shobika                             | III B.Sc<br>Physics  | Good      | Good      |                        |
| 5/28/2<br>021<br>17:12:<br>55 | T.Yuvarani                             | Bsc<br>physics       | Excellent | Excellent | Very informative       |
| 5/28/2<br>021<br>17:12:       | Anish<br>Fathima K                     | III-B.sc<br>Physics  | Excellent | Excellent |                        |

|                               | I                     | I                        | 1         | I         | I                                                 |
|-------------------------------|-----------------------|--------------------------|-----------|-----------|---------------------------------------------------|
| 59                            |                       |                          |           |           | <u> </u>                                          |
| 5/28/2<br>021<br>17:13:<br>04 | V.Mithra              | l B.Sc<br>physics        | Excellent | Excellent |                                                   |
| 5/28/2<br>021<br>17:13:<br>11 | R.Anu                 | III B.Sc<br>Physics      | Excellent | Excellent | About falstad                                     |
| 5/28/2<br>021<br>17:13:<br>13 | M.L.Sangeer<br>thanam | 1 st<br>Bsc.Physi<br>cs  | Excellent | Good      | Legal rights of women                             |
| 5/28/2<br>021<br>17:13:<br>16 | Sumamanjari<br>.S     | 1 st BSc<br>Physics      | Good      | Good      | Need and importance of biodiversity               |
| 5/28/2<br>021<br>17:13:<br>39 | V.Bhavadhar<br>ani    | 2nd<br>physics           | Excellent | Excellent |                                                   |
| 5/28/2<br>021<br>17:13:<br>40 | M. Dhivya             | II BSc<br>Physics        | Good      | Good      |                                                   |
| 5/28/2<br>021<br>17:13:<br>42 | K. Harini<br>Kavya    | 3rd bsc.<br>Physics      | Excellent | Excellent | About SCOPE OF<br>DRDO                            |
| 5/28/2<br>021<br>17:13:<br>45 | A.R.Preethi           | ll -B.Sc<br>physics      | Excellent | Excellent | Bio - diversity and physics                       |
| 5/28/2<br>021<br>17:14:<br>05 | Vaishali K            | 1st MSc<br>Physics       | Excellent | Excellent | In regarding Research<br>and career opportunities |
| 5/28/2<br>021<br>17:14:<br>08 | S.Sreenandh<br>ini    | 2 BSc<br>physics         | Excellent | Excellent | Career                                            |
| 5/28/2<br>021<br>17:14:<br>14 | R.SUDARM<br>ATHI      | II-<br>B.Sc(Phys<br>ics) | Excellent | Excellent | Innovative inventions in<br>Physics               |
| 5/28/2<br>021<br>17:14:       | S.Shobika             | 1st BSc<br>physics       | Good      | Good      |                                                   |

| 16                            |                               | l                            |           |           |                                                                                    |
|-------------------------------|-------------------------------|------------------------------|-----------|-----------|------------------------------------------------------------------------------------|
| 5/28/2<br>021<br>17:14:<br>21 | G.Subhiksha                   | I.B.Sc.Phy<br>sics           | Excellent | Excellent | Interesting topic with more interaction                                            |
| 5/28/2<br>021<br>17:14:<br>26 | gayu2003ck<br>p@gmail.co<br>m | Ist B.Sc<br>Physics          | Good      | Good      | Scope of Physics and about Career.                                                 |
| 5/28/2<br>021<br>17:14:<br>37 | M. DHARANI                    | III B.Sc<br>Physics          | Excellent | Excellent |                                                                                    |
| 5/28/2<br>021<br>17:14:<br>39 | M.SUBASH<br>RI                | III B.Sc<br>Physics          | Excellent | Excellent | Simulate Electronic<br>Circuit                                                     |
| 5/28/2<br>021<br>17:14:<br>44 | Lavanya A                     | II<br>B.Sc.Phys<br>ics       | Excellent | Excellent |                                                                                    |
| 5/28/2<br>021<br>17:15:<br>09 | Kaviya                        | 3 BSc<br>physics             | Excellent | Good      | Experimental<br>classes(application of<br>physical principles in<br>everyday life) |
| 5/28/2<br>021<br>17:15:<br>12 | Pavithra.v                    | 2nd<br>physics               | Excellent | Excellent | Women rights                                                                       |
| 5/28/2<br>021<br>17:15:<br>12 | V.Shruthi                     | 1st year<br>B.Sc.Phys<br>ics | Good      | Good      | about biodiversity                                                                 |
| 5/28/2<br>021<br>17:15:<br>36 | Sneka.d                       | 1st(b.sc<br>physics)         | Fair      | Good      | Science rechare                                                                    |
| 5/28/2<br>021<br>17:16:<br>25 | s.swathi                      | 1st B.Sc<br>physics          | Excellent | Good      | IPR in technology<br>transfer                                                      |
| 5/28/2<br>021<br>17:16:<br>37 | Rizwana<br>Banu H             | II<br>B.Sc(Phys<br>ics)      | Excellent | Excellent | What are the job offers are there for physics student.                             |
| 5/28/2<br>021<br>17:17:       | Gowri.N                       | 1st B.sc<br>physics          | Excellent | Excellent |                                                                                    |

| 05                            |                          |                              |           |           |                                                            |
|-------------------------------|--------------------------|------------------------------|-----------|-----------|------------------------------------------------------------|
| 5/28/2<br>021<br>17:17:<br>15 | S.Sneka                  | l BSc<br>Physics             | Excellent | Good      |                                                            |
| 5/28/2<br>021<br>17:17:<br>26 | K.Pavithra               | -Physics                     | Excellent | Excellent | jobs relavent                                              |
| 5/28/2<br>021<br>17:17:<br>56 | P.<br>Priyadharshi<br>ni | B. Sc<br>Physics III<br>Year | Excellent | Excellent | overcoming pandemic situation                              |
| 5/28/2<br>021<br>17:18:<br>38 | A.Mahalakdh<br>mi        | 1st b.sc<br>Physics          | Excellent | Excellent | Legal rights of women                                      |
| 5/28/2<br>021<br>17:19:<br>34 | M.Priyanga               | 2nd<br>B.sc(physi<br>cs)     | Excellent | Good      |                                                            |
| 5/28/2<br>021<br>17:20:<br>03 | M.Ramyaa                 | II-BSC<br>(physics)          | Good      | Good      | Legal rights of women                                      |
| 5/28/2<br>021<br>17:20:<br>44 | B Saranya                | B.Sc<br>Physics              | Excellent | Good      | Legal rights of women                                      |
| 5/28/2<br>021<br>17:22:<br>25 | P.suvetha                | 2nd<br>physics               | Good      | Good      |                                                            |
| 5/28/2<br>021<br>17:22:<br>40 | Mathumithra.<br>S        | 1st B<br>Sc.Physic<br>s      | Excellent | Good      | Emotional intelligence for women                           |
| 5/28/2<br>021<br>17:22:<br>54 | G.Sivakeerth<br>ana      | II-BSc<br>physics            | Excellent | Excellent | Space science                                              |
| 5/28/2<br>021<br>17:23:<br>27 | Vaishnavi.B              | 3 rd Bsc<br>Physics          | Excellent | Excellent | Yes                                                        |
| 5/28/2<br>021<br>17:24:       | Cathrine<br>Sherley L    | I-<br>M.Sc.phys<br>ics       | Excellent | Excellent | Based on soft skill<br>development and<br>technical skills |

| 01                            | 1                        | 1                   | Ι         | I         | I                                             |
|-------------------------------|--------------------------|---------------------|-----------|-----------|-----------------------------------------------|
| 5/28/2                        |                          |                     |           |           |                                               |
| 021<br>17:24:<br>32           | S.<br>Vijayabharat<br>hi | II B. Sc<br>Physics | Excellent | Excellent | About Digital marketing and about investment. |
| 5/28/2<br>021<br>17:27:<br>53 | P.PAVITHR<br>A           | B.Sc(PHY<br>SICS)   | Excellent | Excellent |                                               |
| 5/28/2<br>021<br>17:28:<br>26 | Periya<br>Nayaki I       | M. Sc<br>Physics    | Good      | Good      | Astro physics related                         |
| 5/28/2<br>021<br>17:29:<br>15 | P.suvetha                | II BSc<br>Physics   | Good      | Good      | Related to higher education                   |
| 5/28/2<br>021<br>17:31:<br>17 | Deepika K                | M. Sc<br>physics    | Good      | Good      |                                               |
| 5/28/2<br>021<br>17:33:<br>35 | Tamilmozhi<br>V          | II BSc<br>Physics   | Good      | Excellent | Electronic circuits<br>workshops              |
| 5/28/2<br>021<br>17:35:<br>44 | Deepika K                | M. Sc<br>Physics    | Excellent | Good      |                                               |
| 5/28/2<br>021<br>17:36:<br>02 | Ishwarya. S              | II BSC<br>physics   | Good      | Good      | Biodiversity                                  |
| 5/28/2<br>021<br>17:36:<br>23 | S.Geethanjal<br>i        | -BSc<br>physics     | Excellent | Good      |                                               |
| 5/28/2<br>021<br>17:36:<br>38 | S. P. Priya<br>Dharshini | I B. Sc<br>physics  | Excellent | Good      |                                               |
| 5/28/2<br>021<br>17:39:<br>27 | Divya K                  | 1st MSc<br>physics  | Excellent | Excellent |                                               |
| 5/28/2<br>021<br>17:39:       | Dhanusri                 | 1 Msc<br>physics    | Good      | Good      |                                               |

| 47                            | 1                                     | I                        | I         | I         | I                                                 |
|-------------------------------|---------------------------------------|--------------------------|-----------|-----------|---------------------------------------------------|
| 47<br>5/28/2<br>021           |                                       |                          |           |           |                                                   |
| 17:39:<br>49                  | M.Vaishnavi                           | IIB.SC(PH<br>YSICS)      | Good      | Good      | Electronic Circuit                                |
| 5/28/2<br>021<br>17:40:<br>01 | Anish<br>fathima                      | ll-<br>BSC(physi<br>cs)  | Excellent | Good      | Raju panthangani<br>Teaching is useful            |
| 5/28/2<br>021<br>17:42:<br>22 | S.Swetha                              | -B.Sc<br>Physics         | Excellent | Excellent | Solid Physics                                     |
| 5/28/2<br>021<br>17:43:<br>29 | harshinikrish<br>naveni@gma<br>il.com | II B.Sc<br>physics       | Good      | Good      |                                                   |
| 5/28/2<br>021<br>17:49:<br>20 | R.Malinidevi                          | II-<br>B.Sc(Phys<br>ics) | Excellent | Excellent |                                                   |
| 5/28/2<br>021<br>17:52:<br>14 | V.SANGARE<br>SHWARI                   | 2 nd<br>Bsc(physi<br>cs) | Excellent | Excellent |                                                   |
| 5/28/2<br>021<br>18:17:<br>17 | Sakkaraiyam<br>ma begam.s             | II B.Sc<br>physics       | Excellent | Excellent | Information security                              |
| 5/28/2<br>021<br>18:25:<br>06 | P.navaneeth<br>a                      | Ilbsc<br>physics         | Good      | Good      | All very useful topic all topic I like and thanks |
| 5/28/2<br>021<br>18:59:<br>00 | S.Dhivyabha<br>rathi                  | B.Sc<br>physics          | Excellent | Good      | Women's security                                  |
| 5/28/2<br>021<br>19:12:<br>19 | SYED<br>NURKEES.<br>M.R               | l BSc<br>Physics         | Good      | Good      | Astrophysics                                      |
| 5/28/2<br>021<br>19:18:<br>53 | K. Ashma<br>Parveen                   | II BSc<br>(physics)      | Good      | Good      |                                                   |
| 5/28/2<br>021<br>19:27:       | K.<br>Jananipriya                     | Physics                  | Good      | Good      | No                                                |

| 13                            |                          |                              |           |           |                                 |
|-------------------------------|--------------------------|------------------------------|-----------|-----------|---------------------------------|
| 5/28/2<br>021<br>19:36:<br>41 | N. Gowthami              | 1 B. Sc<br>Physics           | Excellent | Excellent | Environmental<br>awareness      |
| 5/28/2<br>021<br>19:56:<br>36 | S.B.Karthike<br>yanisebi | I<br>B.Sc.Phys<br>ics        | Good      | Good      |                                 |
| 5/28/2<br>021<br>20:02:<br>06 | A.Divya                  | B.sc phy                     | Excellent | Good      | Emotional intelligence of women |
| 5/28/2<br>021<br>20:49:<br>08 | Sneha. M                 | B. sc<br>physics<br>1st year | Excellent | Excellent | Neen and Importance             |
| 5/29/2<br>021<br>9:29:3<br>3  | S.Pavithra               | 3rd b.sc<br>physics          | Good      | Good      |                                 |
| 5/30/2<br>021<br>8:07:1<br>4  | M. Thivyaa               | II BSc,<br>Physics           | Excellent | Excellent | Humanity                        |