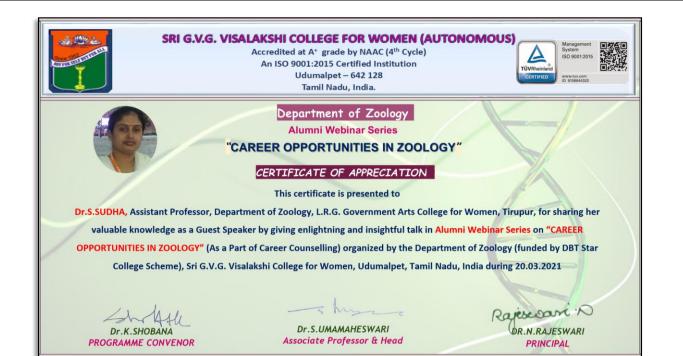

# SRI GVG VISALAKSHI COLLEGE FOR WOMEN

(Autonomous) Affiliated to BharathiarUniversity Accredited at A+ Grade by NAAC (4th Cycle) An ISO 9001:2015 Certified Institution Udumalpet - 642 128

CAREER GUIDANCE AND PLACEMENT CELL (2020 – 2021) OFF LINE to ON LINE - Survive in the Virtual World Awareness on Career Opportunities 25.06.2020

69 On-line Webinar Career Gruidance and Counselling cell organica webinary (on-line) on offline to on-line - Survive 25.06.2020 Organised world in association with Evolution Careers 25.06.2020 . event was conducted via you take link (live) between 11 am to 12.30pm chardson, Evolution Carley addressed the Students an awarness on Career opportunities in the of Student Beneficiaries The UG1: 327. S. Kalaiselio Principalile Convenor\_