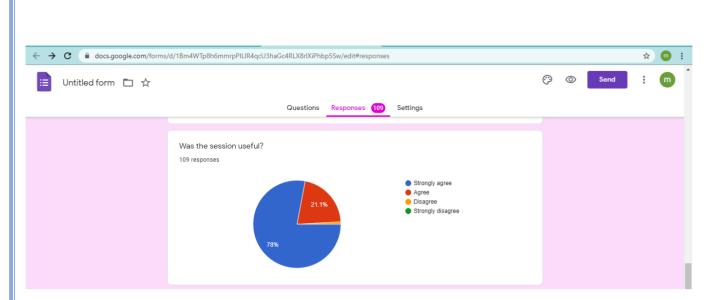

t Professor of Tamil (SF)

# All are cordially invited



🙌 (no subject) - ramyasiva0903@g 🗙 🎑 Meet - oos-otnr-azc

 $\leftarrow$   $\rightarrow$  C  $\square$  meet.google.com/oos-otnr-azc

≪ × +

o - 🗆 🗙

\* \* 🕐 :

129 24:06 2021 Student Logichment Program A Student Ensichment Program Was Conducted On the topic "Versatility For Radio Jockey" On 2406. 2021. The Resource Person of the program Was Mr. A. Prabhu Kumar, Radio Jockey, Au India Radio, Coïmbatore The Relource person Shared his experience as a Radio Jockey and notivated the Students to Shine in the media field. The students Care out with number of queries and got Clarified. In addition, the program was a fruitful one. 87 students benefitted out of this Rogero. MEMBERS! G-lcostigo Dr. G. Kasthiga Ms. M. Ramyla Ms. V. Ahilla Bai



|                       |                 |                              |                          | Was the session   |                                                                                  |
|-----------------------|-----------------|------------------------------|--------------------------|-------------------|----------------------------------------------------------------------------------|
| Timestamp             | NAME            | CLASS                        | DEPARTMENT               | useful?           | Comments                                                                         |
| 6/24/2021<br>11:50:21 | S. KAVIYA       | B. Com(Aided)                | Commerce                 | Agree             | Useful sessions