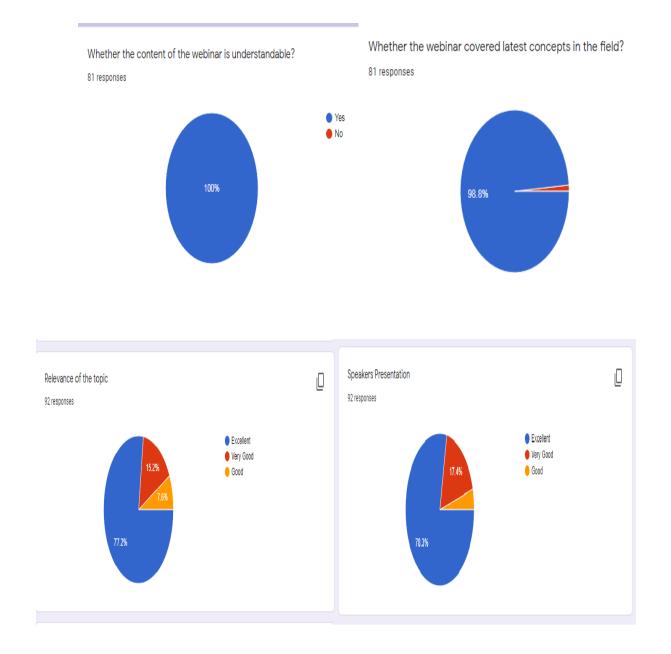

| all are cordially invited                                                                                      |
|                            |                                                                                                                |







#### **Feedback Analysis**

Feedback received from the participants reveal that 100% of the students expressed as the content of the webinar was Excellent, 99% of the students said that the webinar covered the latest concepts in the field. 69% of the students expressed that the duration was more than sufficient and 30.9% of the students expressed that the duration of the webinar was sufficient. 80.2% of the students found the overall rating of the webinar were Excellent, 17.3% as very good and 2.5% as Good.





| S.No. | Register | Name             | Class      |
|-------|----------|------------------|------------|
|       | Number   |                  |            |
| 1     | 20BA9515 | ABARNA J         | I B.COM SF |
| 2     | 20BA9516 | ABIRAMI J        | I B.COM SF |
| 3     | 20BA9517 | ALBIYA BEGAM A   | I B.COM SF |
| 4     | 20BA9518 | ANISHA FARZANA M | I B.COM SF |
| 5     | 20BA9519 | ARTHIYA K        | I B.COM SF |
| 6     | 20BA9520 | ARULMOZHI S      | I B.COM SF |
| 7     | 20BA9524 | DHARUNIKA B      | I B.COM SF |
| 8     | 20BA9525 | DHIVYASANTHINI S | I B.COM SF |
| 9     | 20BA9526 | HARINI G         | I B.COM SF |
| 10    | 20BA9527 | HARINI M         | I B.COM SF |
| 11    | 20BA9528 | HARITHA S        | I B.COM SF |
| 12    | 20BA9529 | ISHWARYA J       | I B.COM SF |
|