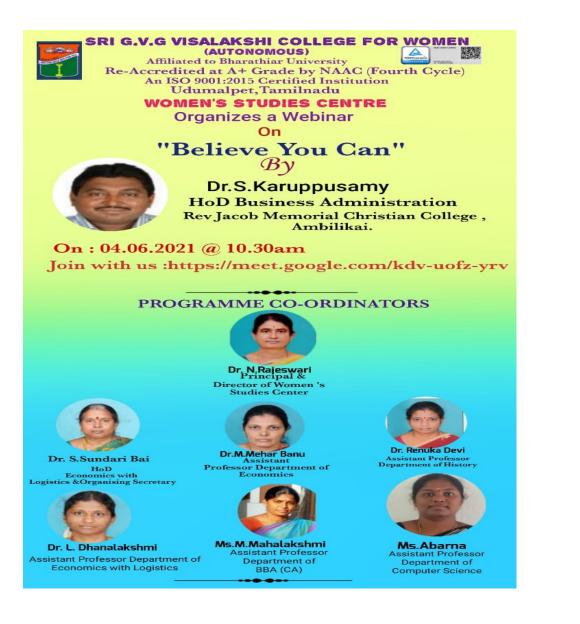

# **SRI GVG VISALASKHI COLLEGE FOR WOMEN (Autonomous)**

Affiliated to Bharathiar University Accredited at A+ Grade by NAAC (4th Cycle) An ISO 9001:2015 Certified Institution Udumalpet - 642 128