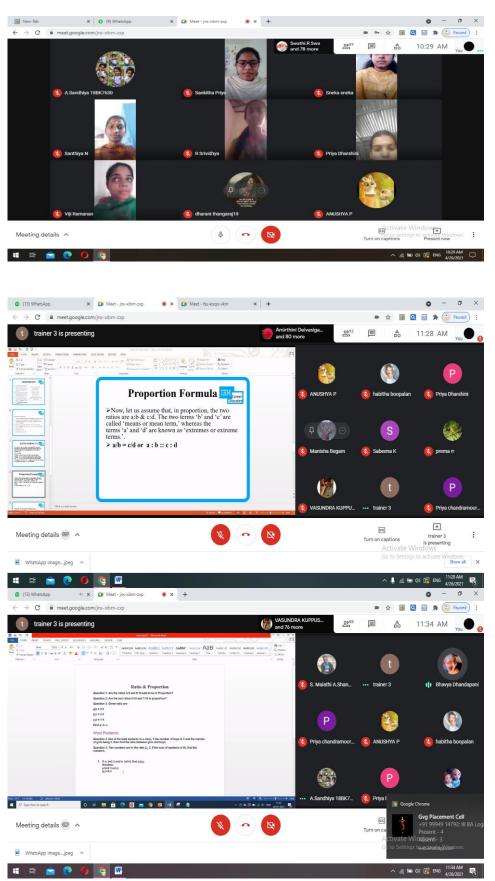

|                                     |
|                                                                                              |                                     |
| R Rat                                                                                        | Daimurani D                         |
| gl. Unod.                                                                                    | Rajowanin                           |
| Convenor                                                                                     | Principal                           |
| Fourter                                                                                      |                                     |







#### SRI G.V.G. VISALAKSHI COLLEGE FOR WOMEN (AUTONOMOUS)

Accredited at A<sup>+</sup> grade by NAAC (4<sup>th</sup> Cycle) An ISO 9001:2015 Certified Institution Udumalpet – 642 128 Tamil Nadu, India.





#### Alumni Webinar Series - 4 "Grabbing Opportunities is the Key to Success" (As a part of Skill Development)

| Date                                      | 15 <sup>th</sup> May 2021, (3.30 pm – 4.30 pm) |
|-------------------------------------------|------------------------------------------------|
| Supported by                              | Alumni Contibuition                            |
| Programme Convenor                        | Dr.K. Shobana                                  |
| Resource Person                           | V.GAYATHRI                                     |
|