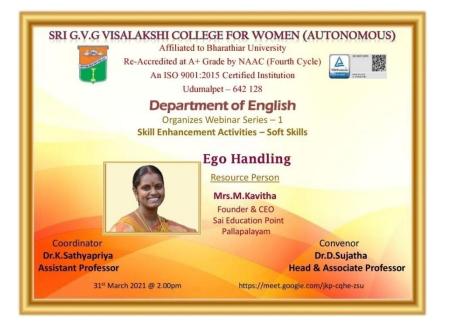

# **Department of English**

Organizes Webinar Series – 1

# **Skill Enhancement Activities – Soft Skills**

# **Ego Handling**

| Convenor                | : D.Sujatha, Head & Associate Professor                                        |
|-------------------------|--------------------------------------------------------------------------------|
| Coordinator             | : Dr.K.Sathyapriya, Assistant Professor                                        |
| Resource Person         | : <b>Mrs.M.Kavitha</b><br>Founder & CEO<br>Sai Education Point<br>Pallapalayam |
| Date                    | : 31/03/2021                                                                   |
| Time                    | : 2.00pm – 3.30pm                                                              |
| Google Meet Link        | : https://meet.google.com/jkp-cqhe-zsu                                         |
| Number of Benefeciaries | : 132                                                                          |