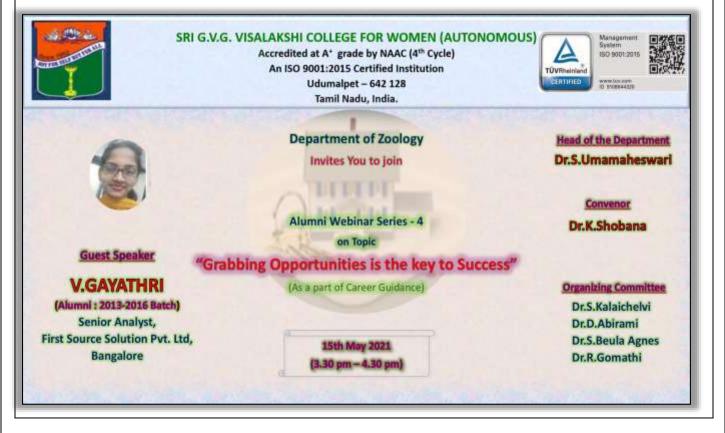

# **Department of English**

Organizes Webinar Series – 1

# **Skill Enhancement Activities – Soft Skills**

# **Ego Handling**

| Convenor                | : D.Sujatha, Head & Associate Professor                                        |
|-------------------------|--------------------------------------------------------------------------------|
| Coordinator             | : Dr.K.Sathyapriya, Assistant Professor                                        |
| Resource Person         | : <b>Mrs.M.Kavitha</b><br>Founder & CEO<br>Sai Education Point<br>Pallapalayam |
| Date                    | : 31/03/2021                                                                   |
| Time                    | : 2.00pm – 3.30pm                                                              |
| Google Meet Link        | : https://meet.google.com/jkp-cqhe-zsu                                         |
| Number of Benefeciaries | : 132                                                                          |