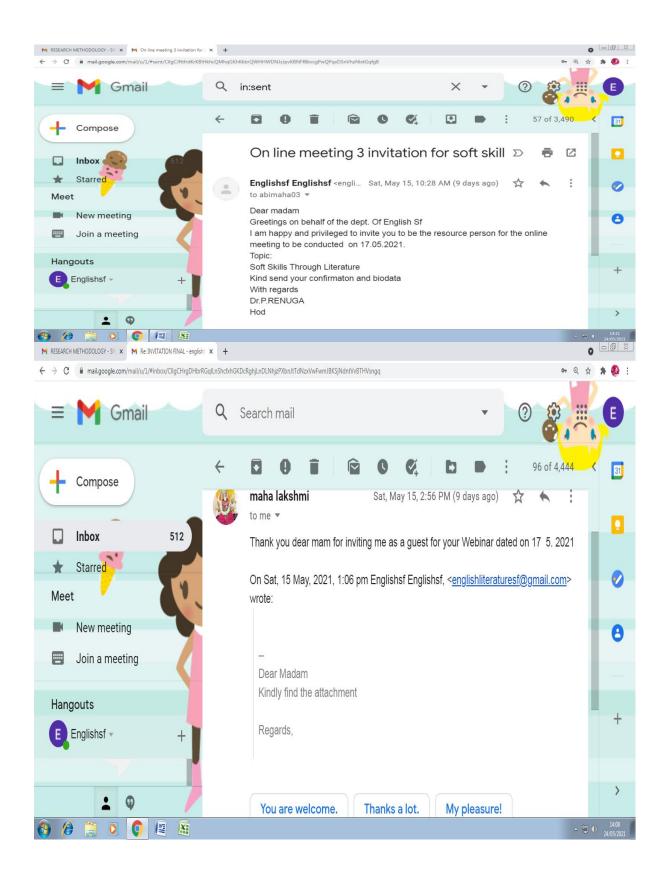

# "Skills-Squeue" Training programme

From: Rajini Ramalingam <rajinieco@gmail.com> on Fri, 05 Jun 2020 19:19:15 Add to address bookTo: You & 1 other | See Details

Dear professor,

As per the guidance of our Principal, Placement cell of our College in association with MaFai from Chennai have arranged a 5 days soft skill training programme from 08.06.2020 to 12.06.2020 through ZOOM meeting app. Time:11.30am - 12.30pm.

kindly send the above link to our current II UG 2018-2019 batch Students and make sure about their registration and participation.

You have to inform to the Principal and placement cell about the number of registered students and their participation details every day.

You are invited to a Zoom webinar on June 8th, 2020, 11:30 AM India Topic: Webinar on 'Skills-queue' for Sri GVG Visalakshi College for Women

Register in advance for this webinar: https://us02web.zoom.us/webinar/register/WN\_73SzrfpNSsi1bzg4-KZIMQ

After registering, you will receive a confirmation email containing information about joining the webinar.

Dear Professors, Duty list Send the above massage to the respective department placement incharge faculty and do the follow ups.