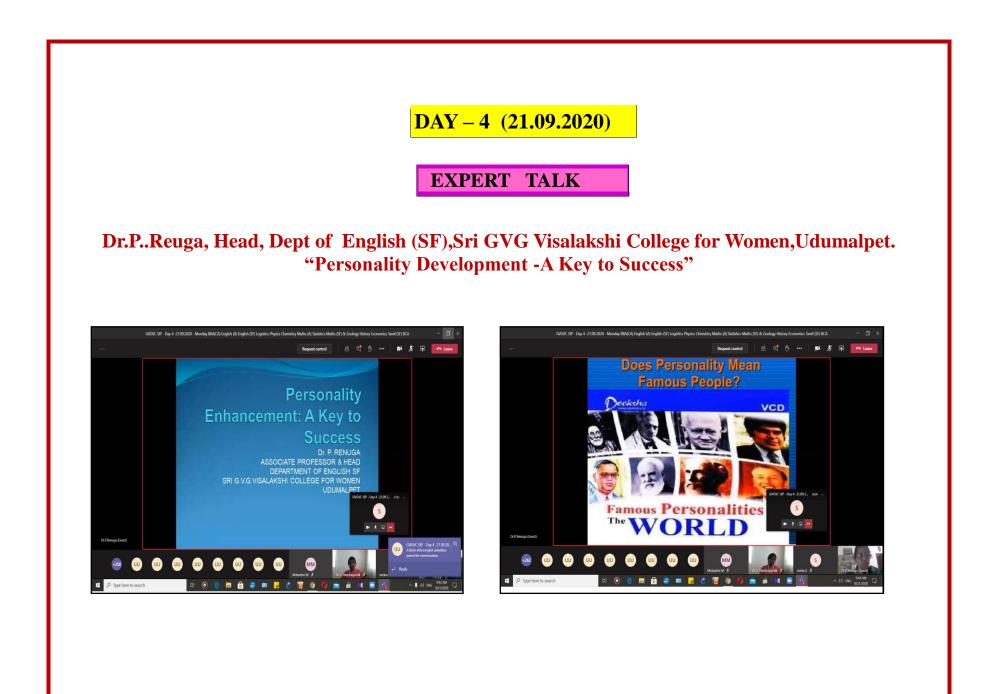

# DAY - 4 (21.09.2020)

- Expert Talk "Personality Development -A Key to Success" Head, Dept of English (SF), Sri GVG Visalakshi College for Women, Udumalpet.
- Bridge Course "Word Games And Dialogues" by Dr.S.Geetha, Assistant Professor of English (Aided) Sri GVG Visalakshi College for Women, Udumalpet.
- Bridge Course "Preposition "Mrs.M.Sangeetha, Assistant Professor in English (SF), Sri GVG Visalakshi College for Women, Udumalpet.