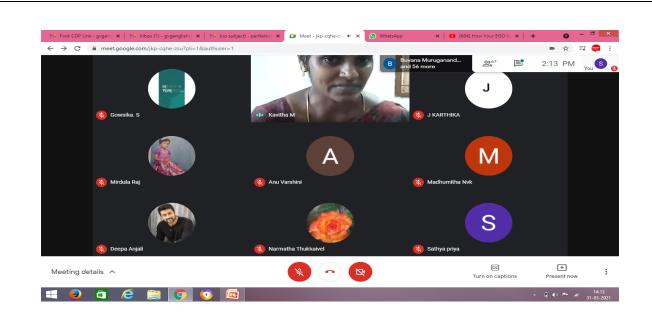

#### Report of the Webinar

The Department of English (Aided) organized Webinar Series 1 on Ego Handling on 31st March 2021 through Google Meet at 2.00pm. Ms.T.Narmatha III BA English Literature welcomed the resource person and the participants. Mrs.K.Sathiya Priya, Assistant Professor delivered the key-note address. She highlighted the significance of soft skills in determining one's personality. She insisted that if one knows to handle ego, it would help a person to lead a harmonious life in family and society. Dr.K.Sathyapriya, Assistant Professor introduced the speaker. Mrs.M.Kavitha, Founder and CEO, Sai Education Point, Pallapalayam, explained how ego grows and, with many anecdotes, she elucidated methods to handle it. Further she emphasized that one could set ego aside by encompassing self love. Ms.D.Kamali II BA English Literature proposed the vote of thanks.