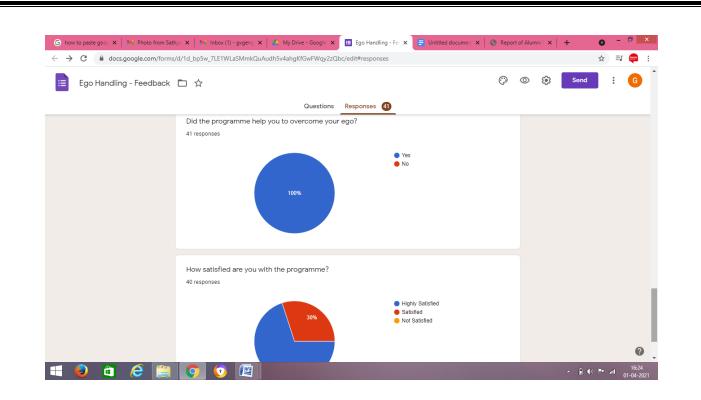

## **FEEDBACK**

#### Report of the Webinar

The Department of English (Aided) organized Webinar Series 1 on Ego Handling on 31st March 2021 through Google Meet at 2.00pm. Ms.T.Narmatha III BA English Literature welcomed the resource person and the participants. Mrs.K.Sathiya Priya, Assistant Professor delivered the key-note address. She highlighted the significance of soft skills in determining one's personality. She insisted that if one knows to handle ego, it would help a person to lead a harmonious life in family and society. Dr.K.Sathyapriya, Assistant Professor introduced the speaker. Mrs.M.Kavitha, Founder and CEO, Sai Education Point, Pallapalayam, explained how ego grows and, with many anecdotes, she elucidated methods to handle it. Further she emphasized that one could set ego aside by encompassing self love. Ms.D.Kamali II BA English Literature proposed the vote of thanks.