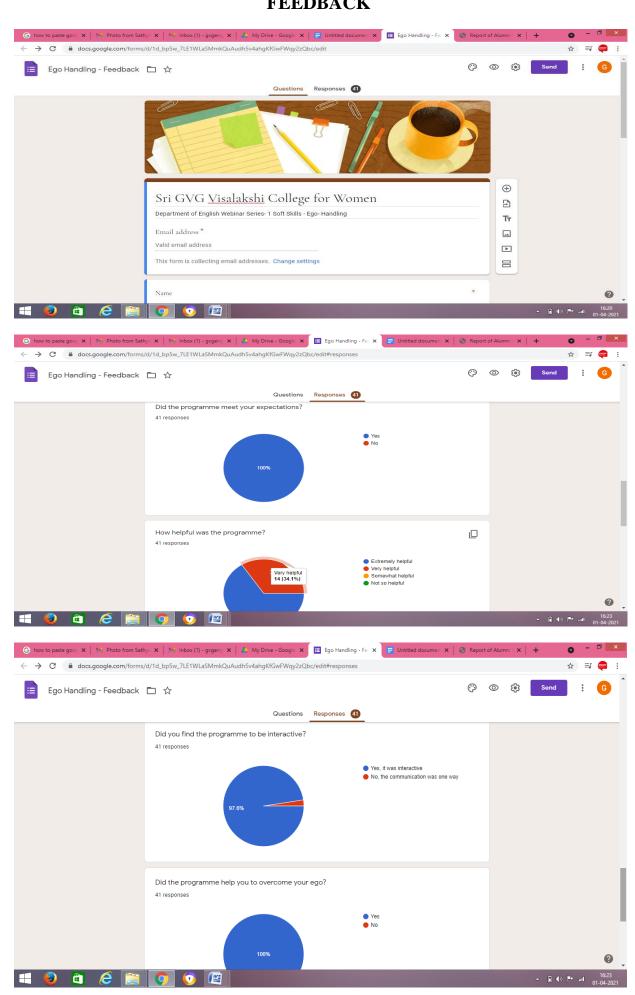

## **FEEDBACK**

#### Report of the Webinar

The Department of English (Aided) organized Webinar Series 1 on Ego Handling on 31st March 2021 through Google Meet at 2.00pm. Ms.T.Narmatha III BA English Literature welcomed the resource person and the participants. Mrs.K.Sathiya Priya, Assistant Professor delivered the key-note address. She highlighted the significance of soft skills in determining one's personality. She insisted that if one knows to handle ego, it would help a person to lead a harmonious life in family and society. Dr.K.Sathyapriya, Assistant Professor introduced the speaker. Mrs.M.Kavitha, Founder and CEO, Sai Education Point, Pallapalayam, explained how ego grows and, with many anecdotes, she elucidated methods to handle it. Further she emphasized that one could set ego aside by encompassing self love. Ms.D.Kamali II BA English Literature proposed the vote of thanks.