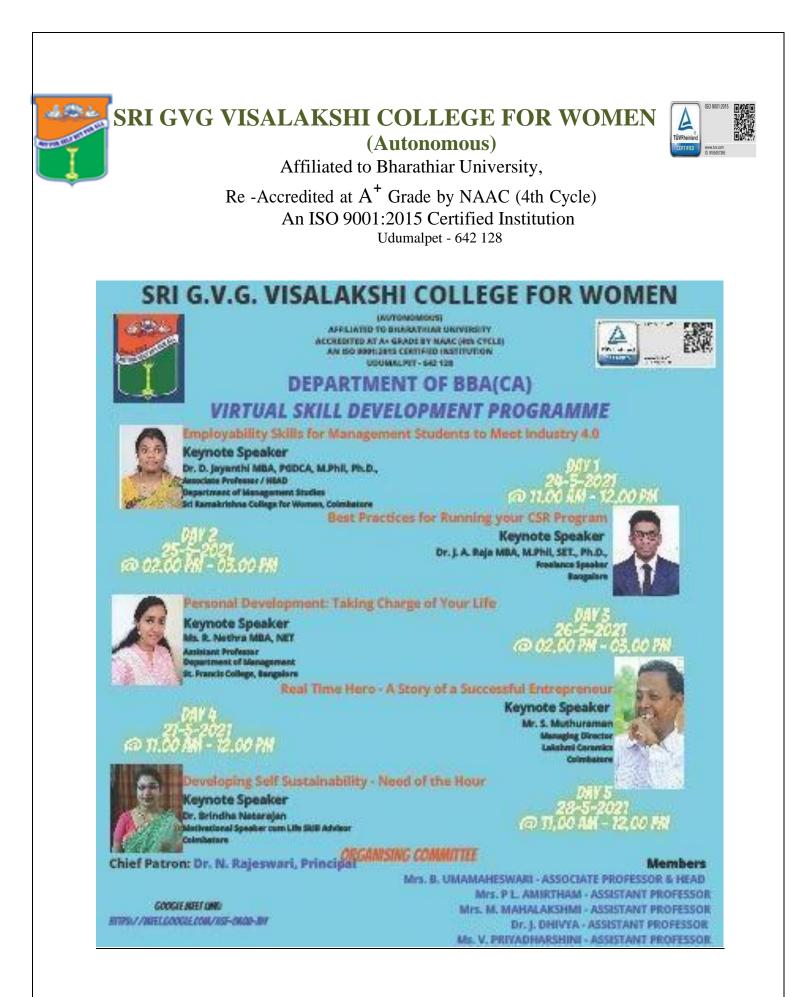

-----|-----------------|
| 1    | 19MV8980      | AISHWARYA G     |
| 2    | 19MV8981      | DEVIDHARSHINI V |
| 3    | 19MV8982      | DHARANI K       |
| 4    | 19MV8983      | DHIVYA S        |
| 5    | 19MV8984      | DIVYA K         |
| 6    | 19MV8985      | DURGA B         |
| 7    | 19MV8986      | ISWARYA K       |
| 8    | 19MV8987      | JEEVITHA T      |
| 9    | 19MV8988      | KAVITHA P       |
| 10   | 19MV8989      | LAVANYA K       |
| 11   | 19MV8990      | NAGASOWMYAA S   |
| 12   | 19MV8991      | RADHA M         |
| 13   | 19MV8992      | RASITHA BEGUM A |
| 14   | 19MV8993      | ROOPASHREE R    |
| 15   | 19MV8995      | SELVA PRABHA S  |
| 16   | 19MV8996      | SIVA BAKKIAM S  |
| 17   | 19MV8997      | SOWMIYA G       |
| 18   | 19MV8998      | SOWNDHARYA T    |



capacity building Programme. Fire Days Webines on "Vistual Skill Development Programme" Date: 24-05-2021 to. 28-05-2021 A five days Webires on visitual skill Development Biogramme" was Conducted by Department of BBB (CB) from 24-05-2021 to V 28-05-2021 Guest of Horous: Technical Sersion I Topic: Employability, Skills for management Students to Most Industry 10 to most Industry 4.0 . Rosausce posson: : Dr. D. Layanthi MBA, PGDCA, M. Phil, Ph. D., Associate Bolesson / HEAD Depositment of Menagement Studies, Sei Ramakrishna College Joe women, Compatore No. of Beneficiaries - 98, Staff members - 05 Technical Session II Topic: Best Practices for running your CSR Program Revouse posson: Da. J.A. Reija MBA, MPhil, SET, PL.D Freelance Speaker Baggelose No. of Beneficiaries - 98, Staff mombers-05