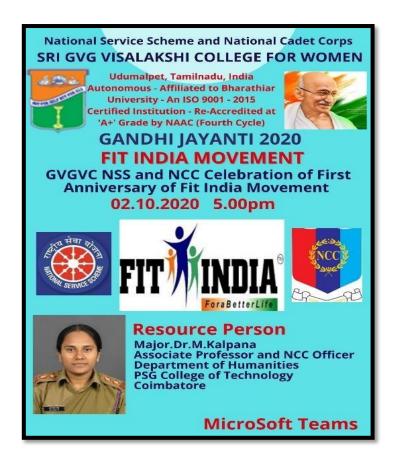

### Sri G.V.G. Visalakshi College for Women

(Autonomous) Udumalpet
Accredited at 'A+' by NAAC (4<sup>th</sup> Cycle)
An ISO 9001:2015 certified Institution
National Service Scheme 2020-2021

# FIT INDIA PLOG RUN duringthe months of August and October 2020 to mark the 151stBirth Anniversary of Gandhiji and 1st Anniversary of Fit India Movement

- 80 NSS Volunteers of Sri GVG Visalakshi College for Women, Udumalpet involved in the PLOG activity on 15<sup>th</sup> August2020 in their neighbourhood areas for a distance of 2 kilometers towards the celebration of FIT INDIA FFREEDOM RUN.
- NSS of Sri GVG Visalakshi College for Women, Udumalpet organised a PLOG RUN in the adopted village, Thungavi at 10:00 AM on 02.10.2020 as a part of FIT INDIA movement as per the directions from the Directorate of NSS, Ministry of youth affairs and sports.

The public and 10 volunteers went for an hour plogging in the streets at Thungavi village with the concept of fitness and cleanliness, that is, while running they have to pick the trash to compel a bigger change in the environment. About 23 villagers and school students participated actively in the run. While jogging they collected plastic and other waste lying around the campus and disposed them off in the designated dust bins. The campaign proved to be a successful one in the way it brought people together in the noble cause of fitness and cleanliness for a healthy lifestyle. Honarable MLA Mr.Jeyabala Krishnan of Madthukulam Constituency honoured the children involved in the PLOG run with gifts.

 As a Tribute to Mahatma Gandhi on his 151<sup>st</sup> Birth Day NSS Volunteers of Sri GVG Visalakshi College for Women, Udumalpet involved in 2 KM PLOG activity on 03.10.2020