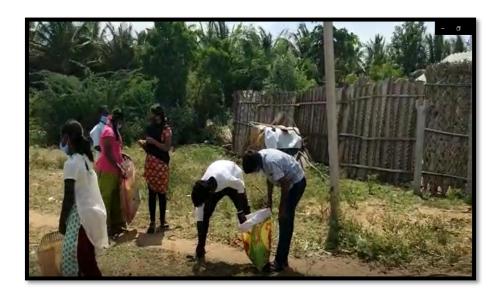

# FIT INDIA PLOG RUN duringthe months of August and October 2020 to mark the 151stBirth Anniversary of Gandhiji and 1st Anniversary of Fit India Movement

- 80 NSS Volunteers of Sri GVG Visalakshi College for Women, Udumalpet involved in the PLOG activity on 15<sup>th</sup> August2020 in their neighbourhood areas for a distance of 2 kilometers towards the celebration of FIT INDIA FFREEDOM RUN.
- NSS of Sri GVG Visalakshi College for Women, Udumalpet organised a PLOG RUN in the adopted village, Thungavi at 10:00 AM on 02.10.2020 as a part of FIT INDIA movement as per the directions from the Directorate of NSS, Ministry of youth affairs and sports.

The public and 10 volunteers went for an hour plogging in the streets at Thungavi village with the concept of fitness and cleanliness, that is, while running they have to pick the trash to compel a bigger change in the environment. About 23 villagers and school students participated actively in the run. While jogging they collected plastic and other waste lying around the campus and disposed them off in the designated dust bins. The campaign proved to be a successful one in the way it brought people together in the noble cause of fitness and cleanliness for a healthy lifestyle. Honarable MLA Mr.Jeyabala Krishnan of Madthukulam Constituency honoured the children involved in the PLOG run with gifts.