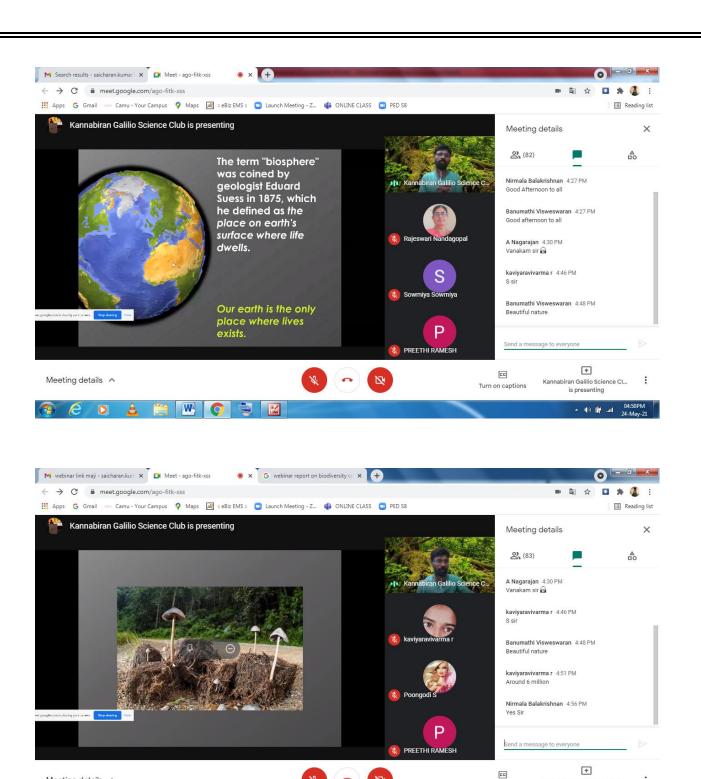

utonomous)

Affiliated to Bharathiar University Re- Accredited at A<sup>+</sup> Grade by NAAC (Fourth Cycle) An ISO 9001:2015 Certified Institution Udumalpet - 642128, Tamilnadu





#### Webinar on Need and Importance of Biodiversity Conservation

Organized By

Department of Physics

DAY : 24.05.2021 Time : 04.30 – 6.00 PM

Prayer Song : A. Indhu , II M.Sc Physics

Welcome Address : Dr. B. Kavitha

**Assistant Professor of Physics** 

Sri GVG Visalakshi College for Women

Presentation of Memento : Dr. N. Rajeswari

Principal

Sri GVG Visalakshi College for Women

Valedictory Address : G.Kannabiran, Coordinator of GalilioScienceClub

(VP-TN0014)(AffiliatedtoVigyan Prasar

Vote of Thanks : Dr. M. Nirmala,

Assistant Professor of Physics,

Sri GVG Visalakshi College for

Women, Udumalpet





Kannabiran Galilio Science Cl...

is presenting

- 🕪 🖫 📶

Turn on captions

Meeting details ^

#### Report of Webinar on

"Need and Importance of Biodiversity Conservation"

Platform : Google Meet

Date :24.05.2021, Monday.

Time :4:30 PM to 06:00PM

The Webinar on Need and Importance of Biodiversity Conservation was organized by Department of Physicsunder DBT Star College Scheme on 24.05.2021. G.Kannabiran, Coordinator of GalilioScienceClub(VP-TN0014)(AffiliatedtoVigyan Prasar- under the department ofScienceandTechnology, Govt.of India) was acted as a Resource Person for this webinar. The programme was started with welcome address by Dr.M.Nirmala, Assistant Professor of Physics. To create awareness and orient the young minds about the biodiversity conservation we the department of Physi