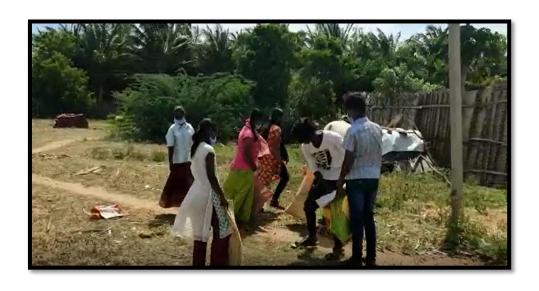

The public and 10 volunteers went for an hour plogging in the streets at Thungavi village with the concept of fitness and cleanliness, that is, while running they have to pick the trash to compel a bigger change in the environment. About 23 villagers and school students participated actively in the run. While jogging they collected plastic and other waste lying around the campus and disposed them off in the designated dust bins. The campaign proved to be a successful one in the way it brought people together in the noble cause of fitness and cleanliness for a healthy lifestyle. Honarable MLA Mr.Jeyabala Krishnan of Madthukulam Constituency honoured the children involved in the PLOG run with gifts.