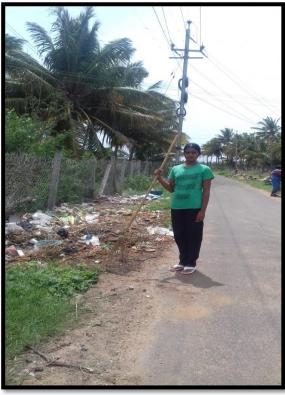

# FIT INDIA PLOG RUN duringthe months of August and October 2020 to mark the 151stBirth Anniversary of Gandhiji and 1st Anniversary of Fit India Movement

- 80 NSS Volunteers of Sri GVG Visalakshi College for Women, Udumalpet involved in the PLOG activity on 15<sup>th</sup> August2020 in their neighbourhood areas for a distance of 2 kilometers towards the celebration of FIT INDIA FFREEDOM RUN.
- NSS of Sri GVG Visalakshi College for Women, Udumalpet organised a PLOG RUN in the adopted village, Thungavi at 10:00 AM on 02.10.2020 as a part of FIT INDIA movement as per the directions from the Directorate of NSS, Ministry of youth affairs and sports.

The public and 10 volunteers went for an hour plogging in the streets at Thungavi village with the concept of fitness and cleanliness, that is, while running they have to pick the trash to compel a bigger change in the environment. About 23 villagers and school students participated actively in the run. While jogging they collected plastic and other waste lying around the campus and disposed them off in the designated dust bins. The campaign proved to be a successful one in the way it brought people together in the noble cause of fitness and cleanliness for a healthy lifestyle. Honarable MLA Mr.Jeyabala Krishnan of Madthukulam Constituency honoured the children involved in the PLOG run with gifts.

 As a Tribute to Mahatma Gandhi on his 151<sup>st</sup> Birth Day NSS Volunteers of Sri GVG Visalakshi College for Women, Udumalpet involved in 2 KM PLOG activity on 03.10.2020