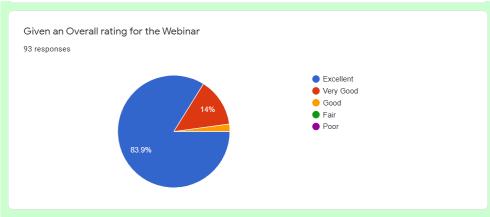

g Link:**

You're invited to a Teams meeting!
Ensuring Mental Wellness and Safety in Online Education <a href="https://teams.live.com/meet/95196715910946">https://teams.live.com/meet/95196715910946</a>
Tap on the link or paste it in a browser to join.

# Glimpses of the Webinar







### **Feedback Analysis**

Feedback received from the participants reveal that 83,9% of the students expressed as the content of the webinar was Excellent, 98.9% of the students said that the webinar covered the latest concepts in the field. 72% of the students expressed that the duration was more than sufficient and 26.9% of the students expressed that the duration of the webinar was sufficient. 83.9% of the students found the overall rating of the webinar were Excellent, 14% as very good and 2% as Good.





# **List of Participants**

| S.No. | Register<br>Number | Name                | Class       |
|-------|--------------------|---------------------|-------------|
| 1     | 20BA9515           | ABARNA J            | I B.COM SF  |
| 2     | 20BA9516           | ABIRAMI J           | I B.COM SF  |
| 3     | 20BA9517           | ALBIYA BEGAM A      | I B.COM SF  |
| 4     | 20BA9518           | ANISHA FARZANA M    | I B.COM SF  |
| 5     | 20BA9519           | ARTHIYA K           | I B.COM SF  |
| 6     | 20BA9520           | ARULMOZHI S         | I B.COM SF  |
| 7     | 20BA9524           | DHARUNIKA B         | I B.COM SF  |
| 8     | 20BA9525           | DHIVYASANTHINI S    | I B.COM SF  |
| 9     | 20BA9526           | HARINI G            | I B.COM SF  |
| 10    | 20BA9527           | HA