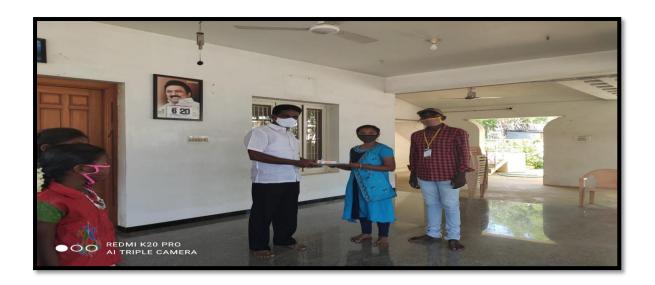

The public and 10 volunteers went for an hour plogging in the streets at Thungavi village with the concept of fitness and cleanliness, that is, while running they have to pick the trash to compel a bigger change in the environment. About 23 villagers and school students participated actively in the run. While jogging they collected plastic and other waste lying around the campus and disposed them off in the designated dust bins. The campaign proved to be a successful one in the way it brought people together in the noble cause of fitness and cleanliness for a healthy lifestyle. Honarable MLA Mr.Jeyabala Krishnan of Madthukulam Constituency honoured the children involved in the PLOG run with gifts.