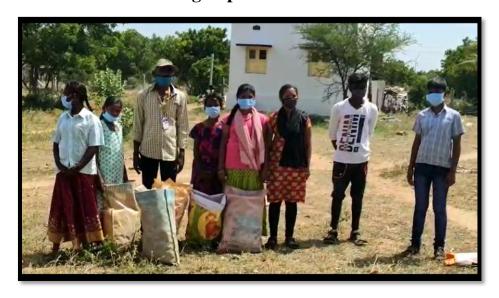

# FIT INDIA PLOG RUN duringthe months of August and October 2020 to mark the 151stBirth Anniversary of Gandhiji and 1st Anniversary of Fit India Movement

- 80 NSS Volunteers of Sri GVG Visalakshi College for Women, Udumalpet involved in the PLOG activity on 15<sup>th</sup> August2020 in their neighbourhood areas for a distance of 2 kilometers towards the celebration of FIT INDIA FFREEDOM RUN.
- NSS of Sri GVG Visalakshi College for Women, Udumalpet organised a PLOG RUN in the adopted village, Thungavi at 10:00 AM on 02.10.2020 as a part of FIT INDIA movement as per the directions from the Directorate of NSS, Ministry of youth affairs and sports.

The public and 10 volunteers went for an hour plogging in the streets at Thungavi village with the concept of fitness and cleanliness, that is, while running they have to pick the trash to compel a bigger change in the environment. About 23 villagers and school students participated actively in the run. While jogging they collected plastic and other waste lying around the campus and disposed them off in the designated dust bins. The campaign proved to be a successful one in the way it brought people together in the noble cause of fitness and cleanliness for a healthy lifestyle. Honarable MLA Mr.Jeyabala Krishnan of Madthukulam Constituency honoured the children involved in the PLOG run with gifts.