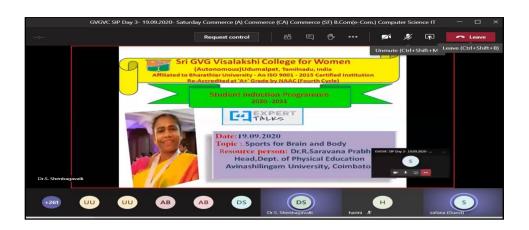

### **EXPERT TALK**

# Dr. R. Saravana Prabha, Head, Dept.of Physical Education, Avinashilingam University "Sports for Brain and Body"

#### **DAY 3 - (19.09.2020)**

➤ Orientation on Co-Curricular Activities - Sports by Dr.B.Sujatha, Director of Physical Education, Sri GVG Visalakshi College for Women, Udumalpet.

- Expert Talk "Sports for Brain and Body" Dr. R. Saravana Prabha, Head, Dept. of Physical Education, Avinashilingam University
- ➤ Bridge Course Subject Verb Agreement by Dr.M.Subhasini, Assistant Professor of English (SF) Sri GVG Visalakshi College for Women, Udumalpet.