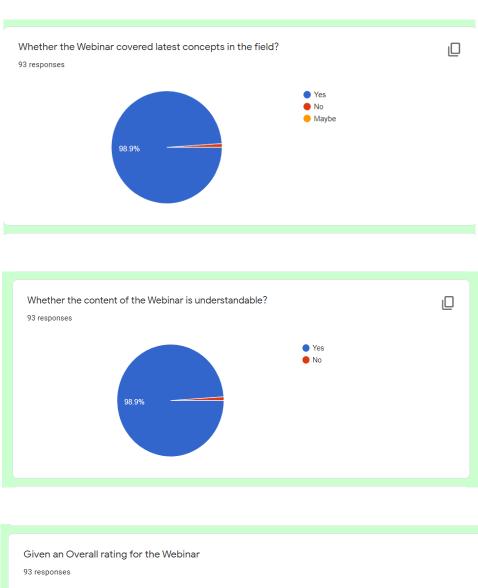

ing Link:**

You're invited to a Teams meeting!
Ensuring Mental Wellness and Safety in Online Education <a href="https://teams.live.com/meet/95196715910946">https://teams.live.com/meet/95196715910946</a>
Tap on the link or paste it in a browser to join.

# Glimpses of the Webinar







### **Feedback Analysis**

Feedback received from the participants reveal that 83,9% of the students expressed as the content of the webinar was Excellent, 98.9% of the students said that the webinar covered the latest concepts in the field. 72% of the students expressed that the duration was more than sufficient and 26.9% of the students expressed that the duration of the webinar was sufficient. 83.9% of the students found the overall rating of the webinar were Excellent, 14% as very good and 2% as Good.





# **List of Participants**

| S.No. | Register<br>Number | Name                | Class       |
|-------|--------------------|---------------------|-------------|
| 1     | 20BA9515           | ABARNA J            | I B.COM SF  |
| 2     | 20BA9516           | ABIRAMI J           | I B.COM SF  |
| 3     | 20BA9517           | ALBIYA BEGAM A      | I B.COM SF  |
| 4     | 20BA9518           | ANISHA FARZANA M    | I B.COM SF  |
| 5     | 20BA9519           | ARTHIYA K           | I B.COM SF  |
| 6     | 20BA9520           | ARULMOZHI S         | I B.COM SF  |
| 7     | 20BA9524           | DHARUNIKA B         | I B.COM SF  |
| 8     | 20BA9525           | DHIVYASANTHINI S    | I B.COM SF  |
| 9     | 20BA9526           | HARINI G            | I B.COM SF  |
| 10    | 20BA9527           |