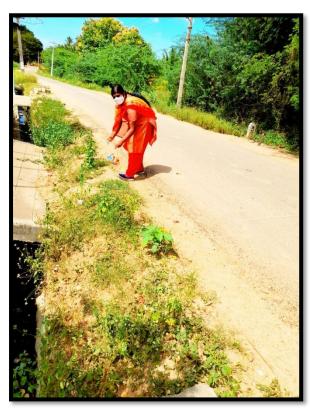

The public and 10 volunteers went for an hour plogging in the streets at Thungavi village with the concept of fitness and cleanliness, that is, while running they have to pick the trash to compel a bigger change in the environment. About 23 villagers and school students participated actively in the run. While jogging they collected plastic and other waste lying around the campus and disposed them off in the designated dust bins. The campaign proved to be a successful one in the way it brought people together in the noble cause of fitness and cleanliness for a healthy lifestyle. Honarable MLA Mr.Jeyabala Krishnan of Madthukulam Constituency honoured the children involved in the PLOG run with gifts.