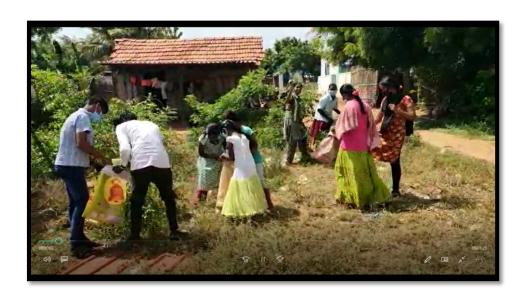

# FIT INDIA PLOG RUN duringthe months of August and October 2020 to mark the 151stBirth Anniversary of Gandhiji and 1st Anniversary of Fit India Movement

- 80 NSS Volunteers of Sri GVG Visalakshi College for Women, Udumalpet involved in the PLOG activity on 15<sup>th</sup> August2020 in their neighbourhood areas for a distance of 2 kilometers towards the celebration of FIT INDIA FFREEDOM RUN.
- NSS of Sri GVG Visalakshi College for Women, Udumalpet organised a PLOG RUN in the adopted village, Thungavi at 10:00 AM on 02.10.2020 as a part of FIT INDIA movement as per the directions from the Directorate of NSS, Ministry of youth affairs and sports.

The public and 10 volunteers went for an hour plogging in the streets at Thungavi village with the concept of fitness and cleanliness, that is, while running they have to pick the trash to compel a bigger change in the environment. About 23 villagers and school students participated actively in the run. While jogging they collected plastic and other waste lying around the campus and disposed them off in the designated dust bins. The campaign proved to be a successful one in the way it brought people together in the noble cause of fitness and cleanliness for a healthy lifestyle. Honarable MLA Mr.Jeyabala Krishnan of Madthukulam Constituency honoured the children involved in the PLOG run with gifts.