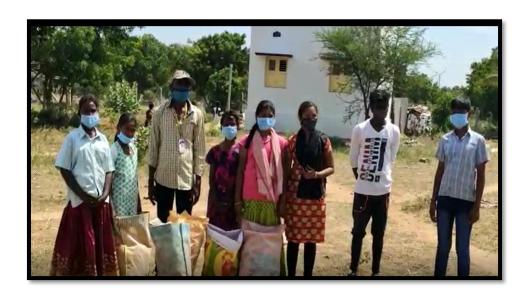

The public and 10 volunteers went for an hour plogging in the streets at Thungavi village with the concept of fitness and cleanliness, that is, while running they have to pick the trash to compel a bigger change in the environment. About 23 villagers and school students participated actively in the run. While jogging they collected plastic and other waste lying around the campus and disposed them off in the designated dust bins. The campaign proved to be a successful one in the way it brought people together in the noble cause of fitness and cleanliness for a healthy lifestyle. Honarable MLA Mr.Jeyabala Krishnan of Madthukulam Constituency honoured the children involved in the PLOG run with gifts.