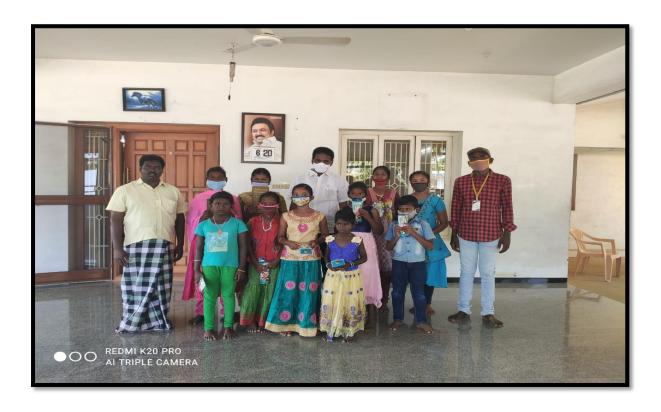

The public and 10 volunteers went for an hour plogging in the streets at Thungavi village with the concept of fitness and cleanliness, that is, while running they have to pick the trash to compel a bigger change in the environment. About 23 villagers and school students participated actively in the run. While jogging they collected plastic and other waste lying around the campus and disposed them off in the designated dust bins. The campaign proved to be a successful one in the way it brought people together in the noble cause of fitness and cleanliness for a healthy lifestyle. Honarable MLA Mr.Jeyabala Krishnan of Madthukulam Constituency honoured the children involved in the PLOG run with gifts.