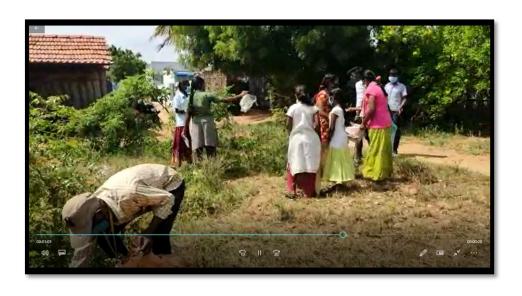

# FIT INDIA PLOG RUN duringthe months of August and October 2020 to mark the 151stBirth Anniversary of Gandhiji and 1st Anniversary of Fit India Movement

- 80 NSS Volunteers of Sri GVG Visalakshi College for Women, Udumalpet involved in the PLOG activity on 15<sup>th</sup> August2020 in their neighbourhood areas for a distance of 2 kilometers towards the celebration of FIT INDIA FFREEDOM RUN.
- NSS of Sri GVG Visalakshi College for Women, Udumalpet organised a PLOG RUN in the adopted village, Thungavi at 10:00 AM on 02.10.2020 as a part of FIT INDIA movement as per the directions from the Directorate of NSS, Ministry of youth affairs and sports.

The public and 10 volunteers went for an hour plogging in the streets at Thungavi village with the concept of fitness and cleanliness, that is, while running they have to pick the trash to compel a bigger change in the environment. About 23 villagers and school students participated actively in the run. While jogging they collected plastic and other waste lying around the campus and disposed them off in the designated dust bins. The campaign proved to be a successful one in the way it brought people together in the noble cause of fitness and cleanliness for a healthy lifestyle. Honarable MLA Mr.Jeyabala Krishnan of Madthukulam Constituency honoured the children involved in the PLOG run with gifts.