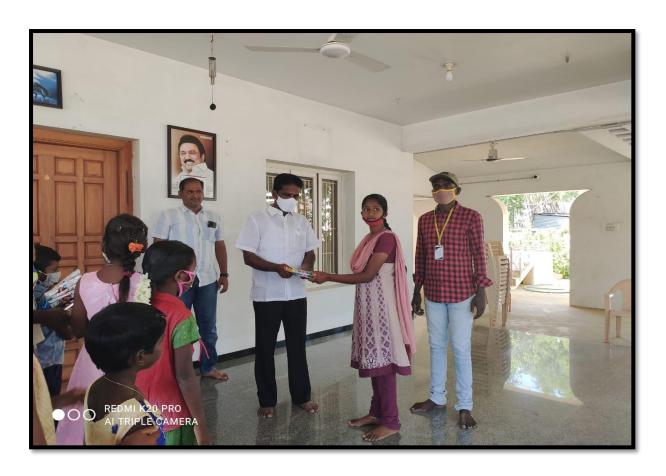

The public and 10 volunteers went for an hour plogging in the streets at Thungavi village with the concept of fitness and cleanliness, that is, while running they have to pick the trash to compel a bigger change in the environment. About 23 villagers and school students participated actively in the run. While jogging they collected plastic and other waste lying around the campus and disposed them off in the designated dust bins. The campaign proved to be a successful one in the way it brought people together in the noble cause of fitness and cleanliness for a healthy lifestyle. Honarable MLA Mr.Jeyabala Krishnan of Madthukulam Constituency honoured the children involved in the PLOG run with gifts.