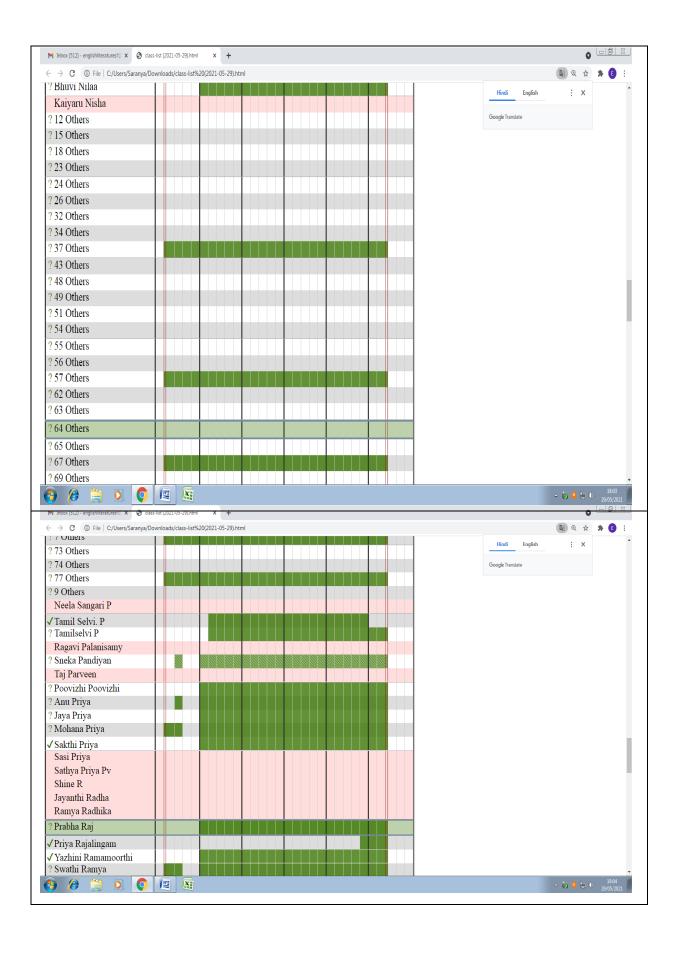

#### **Institution Orientation**

A meeting was arranged to meet and interact with the new comers at GVG Auditorium. Due to Covid-19 pandemic, the students and parents were divided into batches (Minimum 15 – Maximum 30). The Head of the Department explained on various academic aspects of the institution. The Faculty in charge of the programme gave orientation and trained the students on using LMS – CAMU.

#### A Week – Long Student Induction Programme

As a part of Induction programme experts from different leading fields were invited to interact with the students to help them face the challenges in their future.