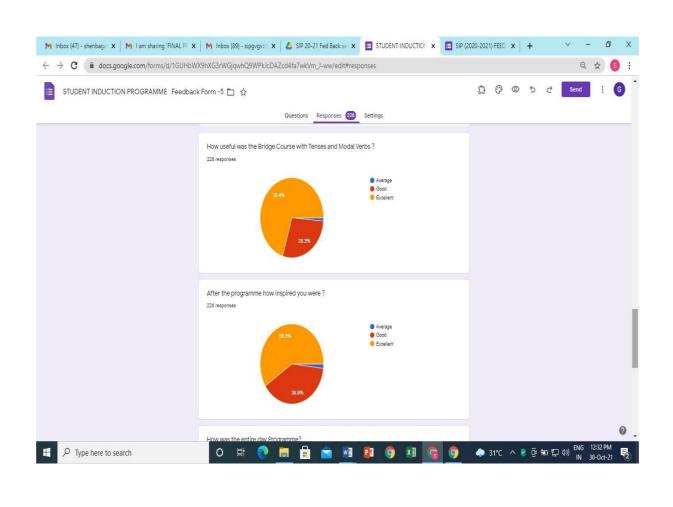

#### **Bridge Course - "Tenses"**

#### Dr.K.Deepa, Assistant Professor in English (Aided), Sri GVG Visalakshi College for Women, Udumalpet

a