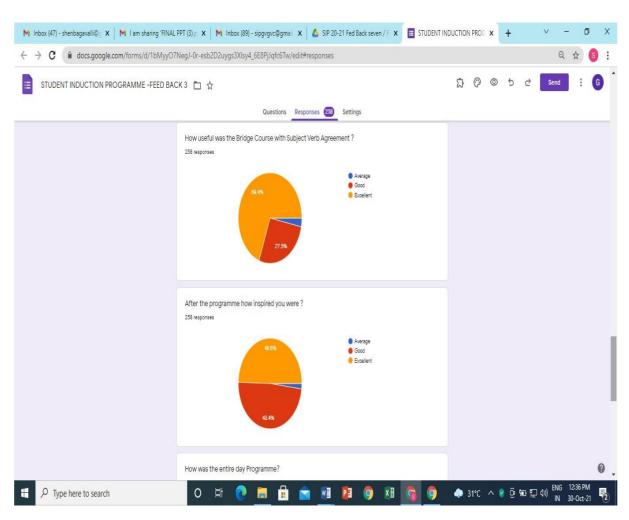

e effectively in English
- Expose the students to English grammatical structures
- Address the needs of students with different learning styles

| Day | Date       | Time   | Topic                  | Topic handled<br>by the Faculty |
|-----|------------|--------|------------------------|---------------------------------|
| 1   | 17/09/2020 |        | LSRW                   | Dr.K.Sathyapriya                |
| 2   | 18/09/2020 | 2.00pm | Parts of Speech        | Mrs.Gowsika                     |
| 3   | 19/09/2020 |        | Subject Verb Agreement | Mrs.Sangeetha                   |
| 4   | 21/09/2020 | 3.00pm | Prepositions           | Mrs.G.Ambika                    |
| 5   | 22/09/2020 |        | Tenses                 | Dr.K.Deepa                      |







#### **Feedback**









|                                                                                                                                                                                        | DATE / /