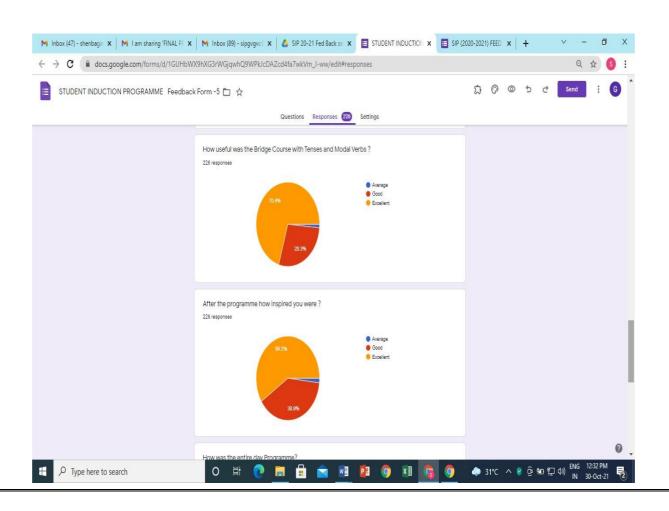

#### **Feedback**

|                                                                                                                                                                                        | DATE / /                                                                                                                                                                                                                                                                                                                                                                                                                                                                                                                                                                                                                                                                                                                                                                                                                                                                                                                                                                                                                                                                                                                                                                                                                                                                                                                                                                                                                                                                                                                                                                                                                                                                                                                                                                                                                                                                                                                                                                                                                                                                                                                      |  |  |  |  |  |  |
|----------------------------------------------------------------------------------------------------------------------------------------------------------------------------------------|-------------------------------------------------------------------------------------------------------------------------------------------------------------------------------------------------------------------------------------------------------------------------------------------------------------------------------------------------------------------------------------------------------------------------------------------------------------------------------------------------------------------------------------------------------------------------------------------------------------------------------------------------------------------------------------------------------------------------------------------------------------------------------------------------------------------------------------------------------------------------------------------------------------------------------------------------------------------------------------------------------------------------------------------------------------------------------------------------------------------------------------------------------------------------------------------------------------------------------------------------------------------------------------------------------------------------------------------------------------------------------------------------------------------------------------------------------------------------------------------------------------------------------------------------------------------------------------------------------------------------------------------------------------------------------------------------------------------------------------------------------------------------------------------------------------------------------------------------------------------------------------------------------------------------------------------------------------------------------------------------------------------------------------------------------------------------------------------------------------------------------|--|--|--|--|--|--|
| Bridge Course - 2020 - 2021                                                                                                                                                            |                                                                                                                                                                                                                                                                                                                                                                                                                                                                                                                                                                                                                                                                                                                                                                                                                                                                                                                                                                                                                                                                                                                                                                                                                                                                                                                                                                                                                                                                                                                                                                                                                                                                                                                                                                                                                                                                                                                                                                                                                                                                                                                               |  |  |  |  |  |  |
| Date : 10/09bozo                                                                                                                                                                       |                                                                                                                                                                                                                                                                                                                                                                                                                                                                                                                                                                                                                                                                                                                                                                                                                                                                                                                                                                                                                                                                                                                                                                                                                                                                                                                                                                                                                                                                                                                                                                                                                                                                                                                                                                                                                                                                                                                                                                                                                                                                                                                               |  |  |  |  |  |  |
| Time : 03:30 pm                                                                                                                                                                        |                                                                                                                                                                                                                                                                                                                                                                                                                                                                                                                                                                                                                                                                                                                                                                                                                                                                                                                                                                                                                                                                                                                                                                                                                                                                                                                                                                                                                                                                                                                                                                                                                                                                                                                                                                                                                                                                                                                                                                                                                                                                                                                               |  |  |  |  |  |  |
| Venue : Google Meet                                                                                                                                                                    |                                                                                                                                                                                                                                                                                                                                                                                                                                                                                                                                                                                                                                                                                                                                                                                                                                                                                                                                                                                                                                                                                                                                                                                                                                                                                                                                                                                                                                                                                                                                                                                                                                                                                                                                                                                                                                                                                                                                                                                                                                                                                                                               |  |  |  |  |  |  |
| Agenda:                                                                                                                                                                                |                                                                                                                                                                                                                                                                                                                                                                                                                                                                                                                                                                                                                                                                                                                                                                                                                                                                                                                                                                                                                                                                                                                                                                                                                                                                                                                                                                                                                                                                                                                                                                                                                                                                                                                                                                                                                                                                                                                                                                                                                                                                                                                               |  |  |  |  |  |  |
| * To organize                                                                                                                                                                          | bridge course for the acader                                                                                                                                                                                                                                                                                                                                                                                                                                                                                                                                                                                                                                                                                                                                                                                                                                                                                                                                                                                                                                                                                                                                                                                                                                                                                                                                                                                                                                                                                                                                                                                                                                                                                                                                                                                                                                                                                                                                                                                                                                                                                                  |  |  |  |  |  |  |
| year 2020 - 202                                                                                                                                                                        | 21 thorough online.                                                                                                                                                                                                                                                                                                                                                                                                                                                                                                                                                                                                                                                                                                                                                                                                                                                                                                                                                                                                                                                                                                                                                                                                                                                                                                                                                                                                                                                                                                                                                                                                                                                                                                                                                                                                                                                                                                                                                                                                                                                                                                           |  |  |  |  |  |  |
| 0                                                                                                                                                                                      | 0                                                                                                                                                                                                                                                                                                                                                                                                                                                                                                                                                                                                                                                                                                                                                                                                                                                                                                                                                                                                                                                                                                                                                                                                                                                                                                                                                                                                                                                                                                                                                                                                                                                                                                                                                                                                                                                                                                                                                                                                                                                                                                                             |  |  |  |  |  |  |
| * To Jame the                                                                                                                                                                          | sullabus awing importance to                                                                                                                                                                                                                                                                                                                                                                                                                                                                                                                                                                                                                                                                                                                                                                                                                                                                                                                                                                                                                                                                                                                                                                                                                                                                                                                                                                                                                                                                                                                                                                                                                                                                                                                                                                                                                                                                                                                                                                                                                                                                                                  |  |  |  |  |  |  |
| I SPINI Stills                                                                                                                                                                         | syllabus guing importance to<br>and personality development                                                                                                                                                                                                                                                                                                                                                                                                                                                                                                                                                                                                                                                                                                                                                                                                                                                                                                                                                                                                                                                                                                                                                                                                                                                                                                                                                                                                                                                                                                                                                                                                                                                                                                                                                                                                                                                                                                                                                                                                                                                                   |  |  |  |  |  |  |
| ZSKW SRWS C                                                                                                                                                                            | we toon and                                                                                                                                                                                                                                                                                                                                                                                                                                                                                                                                                                                                                                                                                                                                                                                                                                                                                                                                                                                                                                                                                                                                                                                                                                                                                                                                                                                                                                                                                                                                                                                                                                                                                                                                                                                                                                                                                                                                                                                                                                                                                                                   |  |  |  |  |  |  |
| · - 11 1                                                                                                                                                                               | bedlock of the end of                                                                                                                                                                                                                                                                                                                                                                                                                                                                                                                                                                                                                                                                                                                                                                                                                                                                                                                                                                                                                                                                                                                                                                                                                                                                                                                                                                                                                                                                                                                                                                                                                                                                                                                                                                                                                                                                                                                                                                                                                                                                                                         |  |  |  |  |  |  |
| * 10 oblain on                                                                                                                                                                         | ine feedback at the end of                                                                                                                                                                                                                                                                                                                                                                                                                                                                                                                                                                                                                                                                                                                                                                                                                                                                                                                                                                                                                                                                                                                                                                                                                                                                                                                                                                                                                                                                                                                                                                                                                                                                                                                                                                                                                                                                                                                                                                                                                                                                                                    |  |  |  |  |  |  |
| the course.                                                                                                                                                                            |                                                                                                                                                                                                                                                                                                                                                                                                                                                                                                                                                                                                                                                                                                                                                                                                                                                                                                                                                                                                                                                                                                                                                                                                                                                                                                                                                                                                                                                                                                                                                                                                                                                                                                                                                                                                                                                                                                                                                                                                                                                                                                                               |  |  |  |  |  |  |
|                                                                                                                                                                                        |                                                                                                                                                                                                                                                                                                                                                                                                                                                                                                                                                                                                                                                                                                                                                                                                                                                                                                                                                                                                                                                                                                                                                                                                                                                                                                                                                                                                                                                                                                                                                                                                                                                                                                                                                                                                                                                                                                                                                                                                                                                                                                                               |  |  |  |  |  |  |
| M. Donn Monont.                                                                                                                                                                        |                                                                                                                                                                                                                                                                                                                                                                                                                                                                                                                                                                                                                                                                                                                                                                                                                                                                                                                                                                                                                                                                                                                                                                                                                                                                                                                                                                                                                                                                                                                                                                                                                                                                                                                                                                                                                                                                                                                                                                                                                                                                                                                               |  |  |  |  |  |  |
| Members Present:                                                                                                                                                                       | S Swell                                                                                                                                                                                                                                                                                                                                                                                                                                                                                                                                                                                                                                                                                                                                                                                                                                                                                                                                                                                                                                                                                                                                                                                                                                                                                                                                                                                                                                                                                                                                                                                                                                                                                                                                                                                                                                                                                                                                                                                                                                                                                                                       |  |  |  |  |  |  |
|                                                                                                                                                                                        | p syll                                                                                                                                                                                                                                                                                                                                                                                                                                                                                                                                                                                                                                                                                                                                                                                                                                                                                                                                                                                                                                                                                                                                                                                                                                                                                                                                                                                                                                                                                                                                                                                                                                                                                                                                                                                                                                                                                                                                                                                                                                                                                                                        |  |  |  |  |  |  |
| Dr. D. Swatha                                                                                                                                                                          | 10                                                                                                                                                                                                                                                                                                                                                                                                                                                                                                                                                                                                                                                                                                                                                                                                                                                                                                                                                                                                                                                                                                                                                                                                                                                                                                                                                                                                                                                                                                                                                                                                                                                                                                                                                                                                                                                                                                                                                                                                                                                                                                                            |  |  |  |  |  |  |
| Dr. D. Sujatha<br>Mrs K. Sathiyaprij                                                                                                                                                   | Ja M. C. Kanah                                                                                                                                                                                                                                                                                                                                                                                                                                                                                                                                                                                                                                                                                                                                                                                                                                                                                                                                                                                                                                                                                                                                                                                                                                                                                                                                                                                                                                                                                                                                                                                                                                                                                                                                                                                                                                                                                                                                                                                                                                                                                                                |  |  |  |  |  |  |
| Dr. D. Sujatha<br>Mrs K. Sathiyaprin<br>Mrs. M. C. Kainth                                                                                                                              | ta -                                                                                                                                                                                                                                                                                                                                                                                                                                                                                                                                                                                                                                                                                                                                                                                                                                                                                                                                                                                                                                                                                                                                                                                                                                                                                                                                                                                                                                                                                                                                                                                                                                                                                                                                                                                                                                                                                                                                                                                                                                                                                                                          |  |  |  |  |  |  |
| Dr. D. Sujatha<br>Mrs K. Sathyaprin<br>Mrs. M. C. Kanth<br>Mrs. G. Ambrika                                                                                                             | Ja M. C. Kanah                                                                                                                                                                                                                                                                                                                                                                                                                                                                                                                                                                                                                                                                                                                                                                                                                                                                                                                                                                                                                                                                                                                                                                                                                                                                                                                                                                                                                                                                                                                                                                                                                                                                                                                                                                                                                                                                                                                                                                                                                                                                                                                |  |  |  |  |  |  |
| Dr. D. Syatha<br>Mrs K. Sathyapnin<br>Mrs. M. C. Kanth<br>Mrs. G. Ambrika<br>Dr. S. Geetha                                                                                             | Ja M. C. Kanah                                                                                                                                                                                                                                                                                                                                                                                                                                                                                                                                                                                                                                                                                                                                                                                                                                                                                                                                                                                                                                                                                                                                                                                                                                                                                                                                                                                                                                                                                                                                                                                                                                                                                                                                                                                                                                                                                                                                                                                                                                                                                                                |  |  |  |  |  |  |
| Dr. D. Sujatha  Mrs. K. Sathyaprin  Mrs. M. C. Kainth  Mrs. G. Ambrika  Dr. S. Geetha  Dr. K. Deepa                                                                                    | Ja M. C. Kanah  D. Janes                                                                                                                                                                                                                                                                                                                                                                                                                                                                                                                                                                                                                                                                                                                                                                                                                                                                                                                                                                                                                                                                                                                                                                                                                                                                                                                                                                                                                                                                                                                                                                                                                                                                                                                                                                                                                                                                                                                                                                                                                                                                                                      |  |  |  |  |  |  |
| Dr. D. Sujatha  Mrs. K. Sathyapriy  Mrs. M. C. Kanth  Mrs. G. Ambrika  Dr. S. Geetha  Dr. K. Deepa  Dr. A. Vadiruka                                                                    | Ja M. C. Kanah  - D. Stomball  - D. |  |  |  |  |  |  |
| Dr. D. Sujatha  Mrs. K. Sathyaprin  Mrs. M. C. Kanth  Mrs. G. Ambrika  Dr. S. Geetha  Dr. K. Seepa  Dr. A. Vadirukar  Dr. K. Sathyaprin                                                | Ja M. C. Kanah  - D. Stomball  - D. |  |  |  |  |  |  |
| Dr. D. Sujatha  Mrs. K. Sathyapnin  Mrs. G. Ambrika  Dr. S. Geetha  Dr. K. Deepa  Dr. A. Vadivukar  Dr. K. Sathyapnin  Mrs. C. Sus. La                                                 | Ja M. C. Kanah  - D. Stomball  - D. |  |  |  |  |  |  |
| Dr. D. Sujatha  Mrs. K. Sathyapnin  Mrs. G. Ambrika  Dr. S. Geetha  Dr. K. Deepa  Dr. A. Vadivukar  Dr. K. Sathyapnin  Mrs. C. Sus. La                                                 | on c. tensh  a somboliv  B A A  A Landing  Maria Mariant  Mariant  Mariant  C. Sii                                                                                                                                                                                                                                                                                                                                                                                                                                                                                                                                                                                                                                                                                                                                                                                                                                                                                                                                                                                                                                                                                                                                                                                                                                                                                                                                                                                                                                                                                                                                                                                                                                                                                                                                                                                                                                                                                                                                                                                                                                            |  |  |  |  |  |  |
| Dr. D. Sujatha  Mrs. K. Sathyaprin  Mrs. M. C. Kantha  Mrs. G. Ambrika  Dr. S. Geetha  Dr. K. Deepa  Dr. A. Vadivukar  Dr. K. Sathyapring  Mrs. C. Sus. la  Mrs. Grows. La             | on C. Erneh  A Sombile  A Sombile  A Sombile  A Sombile  A Southerner  C. Seil  G Sa                                                                                                                                                                                                                                                                                                                                                                                                                                                                                                                                                                                                                                                                                                                                                                                                                                                                                                                                                                                                                                                                                                                                                                                                                                                                                                                                                                                                                                                                                                                                                                                                                                                                                                                                                                                                                                                                                                                                                                                                                                          |  |  |  |  |  |  |
| Dr. D. Sujatha  Mrs. K. Sathyaprin  Mrs. M. C. Karrith  Mrs. Gr. Ambrika  Dr. S. Geetha  Dr. K. Deepa  Dr. K. Sathyaprin  Mrs. C. Sus. la  Mrs. Grows. La  Mrs. Grows. La              | on C. Erneh  A stombile  A for f  Destroy  C. Sii  G ta                                                                                                                                                                                                                                                                                                                                                                                                                                                                                                                                                                                                                                                                                                                                                                                                                                                                                                                                                                                                                                                                                                                                                                                                                                                                                                                                                                                                                                                                                                                                                                                                                                                                                                                                                                                                                                                                                                                                                                                                                                                                       |  |  |  |  |  |  |
| Dr. D. Sujatha  Mrs. K. Sathyaprin  Mrs. M. C. Kantha  Mrs. G. Ambrika  Dr. S. Geetha  Dr. K. Deepa  Dr. K. Sathyaprin  Mrs. C. Susila  Mrs. Growsila  Mrs. Sangeetha  Mrs. D. Saranya | M. C. Kansh  D. Sombight  D. Sili  C. Sili  S. S                                                                                                                                                                                                                                                                                                                                                                                                                                                                                                                                                                                                                                                                                                                                                                                                                                                                                                                                                                                                                                                                                                                                                                                                                                                                                                                                                                                                                                                                                                                                                                                                                                                                                                                                                                                                                                                                                                                                                                                                                                          |  |  |  |  |  |  |
| Dr. D. Sujatha  Mrs. K. Sathyaprin  Mrs. M. C. Karrith  Mrs. Gr. Ambrika  Dr. S. Geetha  Dr. K. Deepa  Dr. K. Sathyaprin  Mrs. C. Sus. la  Mrs. Grows. La  Mrs. Grows. La              | M. C. Kansh  D. Sombight  D. Sili  C. Sili  S. S                                                                                                                                                                                                                                                                                                                                                                                                                                                                                                                                                                                                                                                                                                                                                                                                                                                                                                                                                                                                                                                                                                                                                                                                                                                                                                                                                                                                                                                                                                                                                                                                                                                                                                                                                                                                                                                                                                                                                                                                                                          |  |  |  |  |  |  |