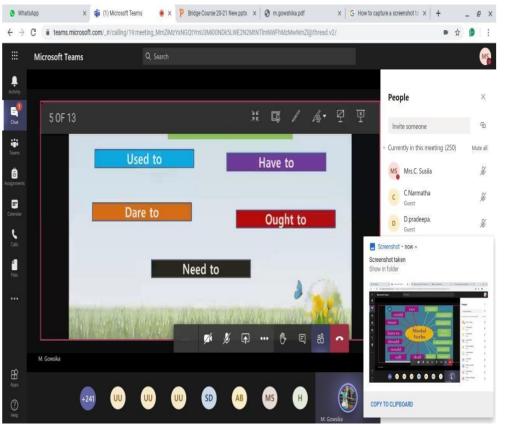

#### **Bridge Course - "Tenses"**

#### Dr.K.Deepa, Assistant Professor in English (Aided), Sri GVG Visalakshi College for Women, Udumalpet

a