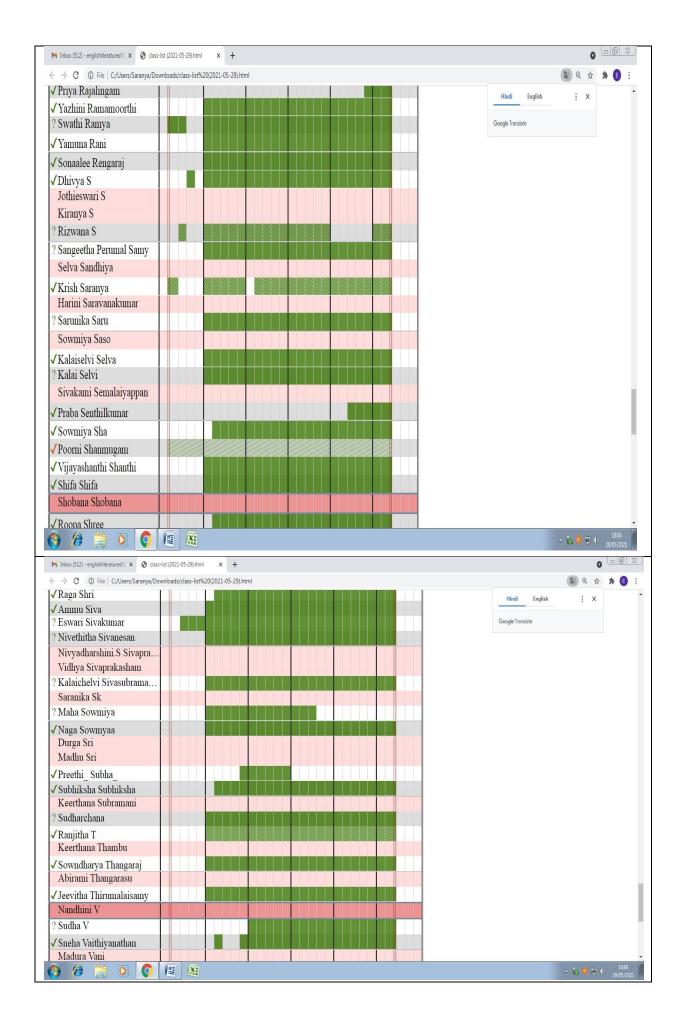

#### **Institution Orientation**

A meeting was arranged to meet and interact with the new comers at GVG Auditorium. Due to Covid-19 pandemic, the students and parents were divided into batches (Minimum 15 – Maximum 30). The Head of the Department explained on various academic aspects of the institution. The Faculty in charge of the programme gave orientation and trained the students on using LMS – CAMU.

#### A Week – Long Student Induction Programme

As a part of Induction programme experts from different leading fields were invited to interact with the students to help them face the challenges in their future.