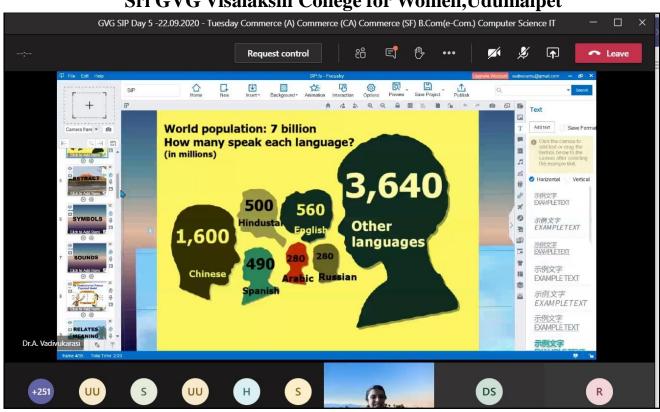

#### DAY - 5 (22.09.2020)

- > Expert Talk "Language and Communication for Life" Dr. A. Vadivukkarasi, Assistant Professor in English (Aided), Sri GVG Visalakshi College for Women, Udumalpet
- > Yoga and Meditation Dr.R.Sathya, Assistant Professor of Commerce (SF) & Yoga Instructor, Sri GVG Visalakshi College for women, Udumalpet.
- > Bridge Course "Modal Verb" by Mrs.M.Gowsika, Assistant Professor in English (SF), Sri GVG Visalakshi College for Women, Udumalpet.
- > Bridge Course "Tenses" by Dr.K.Deepa, Assistant Professor in English(Aided), Sri GVG Visalakshi College for Women, Udumalpet.