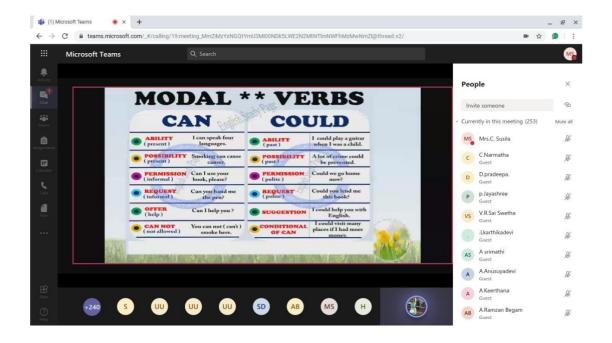

#### **Bridge Course - "Modal Verb"**

#### Mrs.M.Gowsika ,Assistant Professor in English (SF), Sri GVG Visalakshi College for Women,Udumalpet.