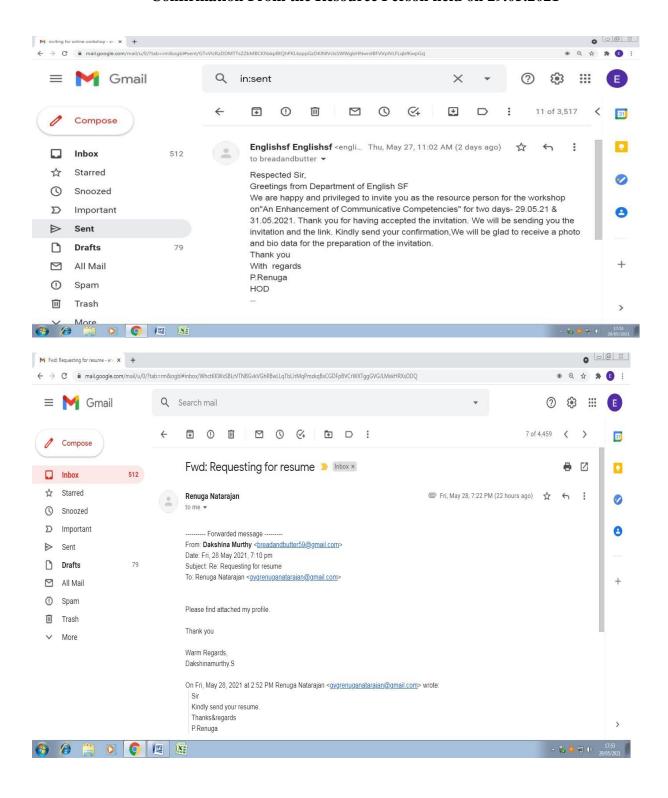

ni, Assistant Professor Mrs.K.Kalaiselvi, Assistant Professor









# SRI GVG VISALAKSHI COLLEGE FOR WOMEN (Autonomous) Affiliated to Bharathiar University Accredited to A+ Grade by NAAC (4<sup>th</sup> cycle) An ISO 9001:2015 Certified Institution. Udumalpet,

Tamilnadu



#### DEPARTMENT OF ENGLISH SF

(2020 - 2021)

**METRIC: 5.1.3.** 

Following Capacity development and skills enhancement activities are organised for improving student's capability

1. Soft skills, **2. Language and communication skills**, 3. Life skills (Yoga, physical fitness, health and hygiene), 4. Awareness of trends in technology

Title: Online workshop on Enhancement of Communicative Competencies

#### Letter / E - Mail to the Resource Person and

#### Confirmation From the Resource Person held on 29.05.2021



#### **BIO – DATA OF THE RESOURCE PERSON**

- S.Dakshinamurthy born on 02.04.1959
- M.A. M.Ed. M.Phil. PG Dip. In Journ.
- Worked as PGT in English from 1986 to 2017
  - Worked in SBOA School and Junior college, Chennai between 1986 and 1988
  - Worked in Sekkizhar Govt Boys Hr. Sec. School, Kunrathur from 1989 to 2017
  - Working knowledge of Tamil, English, Hindi and Malyalam
  - Have been in the Resource Teacher's Panel of Kancheepuram District during tenure
  - Continued to be Resource Person with Chennai Volunteer's [NGO] motivating both pupils and teachers of school in and around Chennai.
  - Have been conducting several personality development and communication workshops with Chennai Volunteer's and Mission to the Blind (MTB)
  - Have held both National (Zonal Vice President, Nati