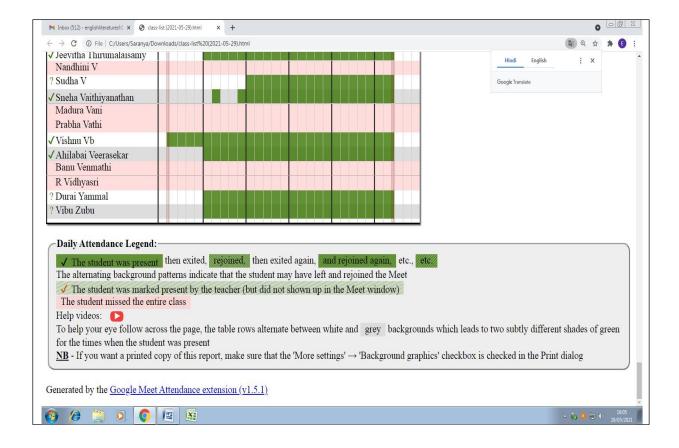

#### **Institution Orientation**

A meeting was arranged to meet and interact with the new comers at GVG Auditorium. Due to Covid-19 pandemic, the students and parents were divided into batches (Minimum 15 – Maximum 30). The Head of the Department explained on various academic aspects of the institution. The Faculty in charge of the programme gave orientation and trained the students on using LMS – CAMU.

#### A Week – Long Student Induction Programme

As a part of Induction programme experts from different leading fields were invited to interact with the students to help them face the challenges in their future.