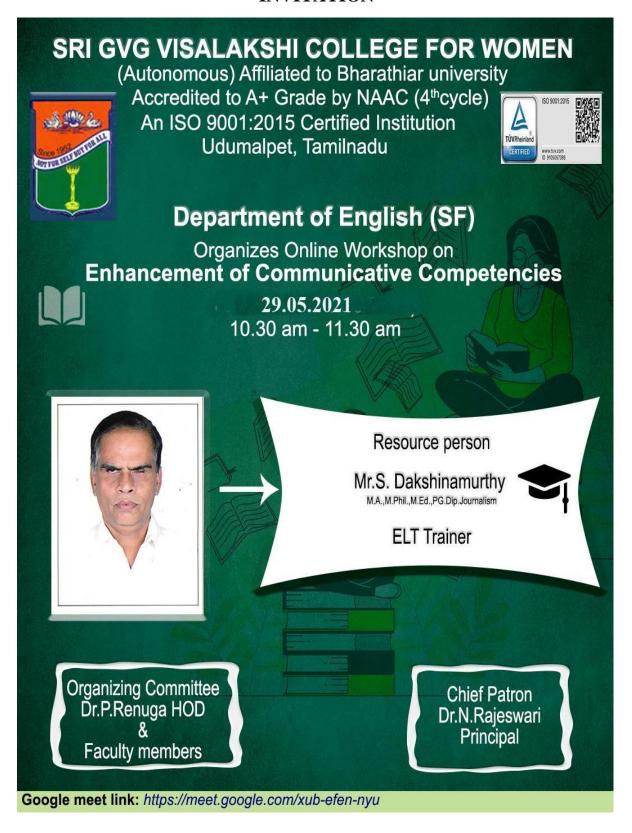

, English, Hindi and Malyalam
  - Have been in the Resource Teacher's Panel of Kancheepuram District during tenure
  - Continued to be Resource Person with Chennai Volunteer's [NGO] motivating both pupils and teachers of school in and around Chennai.
  - Have been conducting several personality development and communication workshops with Chennai Volunteer's and Mission to the Blind (MTB)
  - Have held both National (Zonal Vice President, National Executive Committee member) and state (Treasurer, President) level positions in National Federation of the Blind India – The largest self -help movement for the visually challenged in the country
  - Special Interests in Singing, Travelling and Reading.
  - Became visually challenged at the age of 17 following and accident.

#### **INVITATION**



#### **SCREEN SHOT**



#### REPORT ONLINE WORKSHOP HELD ON 29.05.2021

Department of English SF conducted an online workshop on Enhancement of Communicative Competencies on 29.05.2021 by providing a link on Google Meet. The session began with the welcome address by Mrs. J.BanuVenmathi. Nearly 100 students participated in the online workshop. The resource person Mr.S.Dakshinamurty enriched the students by providing more insights on the importance of LSRW skills. He threw some light upon the significance of verbal communication by quoting some examples from literature like Mark Antony's speech in Shakespeare's Julius Caesar. He also spoke about the present generation who spend most of the time with technology rather than communicating verbally with the family members and friends. He also