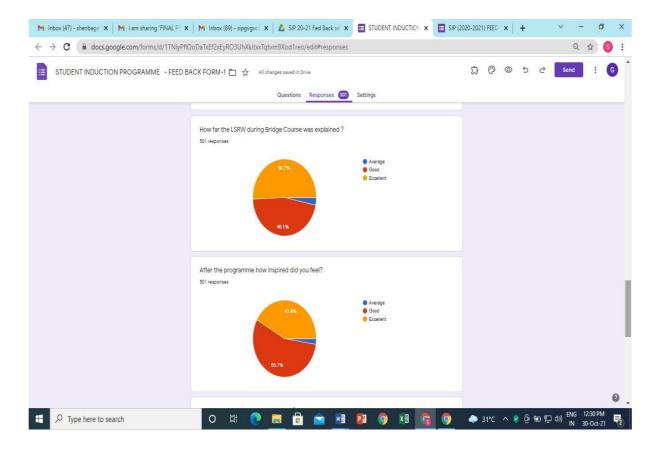

#### **Feedback**

|                                                                                                                                                                                        | DATE / /                                                                                                                                                                                                                                                                                                                                                                                                                                                                                                                                                                                                                                                                                                                                                                                                                                                                                                                                                                                                                                                                                                                                                                                                                                                                                                                                                                                                                                                                                                                                                                                                                                                                                                                                                                                                                                                                                                                                                                                                                                                                                                                      |  |  |  |  |  |  |
|----------------------------------------------------------------------------------------------------------------------------------------------------------------------------------------|-------------------------------------------------------------------------------------------------------------------------------------------------------------------------------------------------------------------------------------------------------------------------------------------------------------------------------------------------------------------------------------------------------------------------------------------------------------------------------------------------------------------------------------------------------------------------------------------------------------------------------------------------------------------------------------------------------------------------------------------------------------------------------------------------------------------------------------------------------------------------------------------------------------------------------------------------------------------------------------------------------------------------------------------------------------------------------------------------------------------------------------------------------------------------------------------------------------------------------------------------------------------------------------------------------------------------------------------------------------------------------------------------------------------------------------------------------------------------------------------------------------------------------------------------------------------------------------------------------------------------------------------------------------------------------------------------------------------------------------------------------------------------------------------------------------------------------------------------------------------------------------------------------------------------------------------------------------------------------------------------------------------------------------------------------------------------------------------------------------------------------|--|--|--|--|--|--|
| Bridge Course - 2020 - 2021                                                                                                                                                            |                                                                                                                                                                                                                                                                                                                                                                                                                                                                                                                                                                                                                                                                                                                                                                                                                                                                                                                                                                                                                                                                                                                                                                                                                                                                                                                                                                                                                                                                                                                                                                                                                                                                                                                                                                                                                                                                                                                                                                                                                                                                                                                               |  |  |  |  |  |  |
| Date : 10/09bozo                                                                                                                                                                       |                                                                                                                                                                                                                                                                                                                                                                                                                                                                                                                                                                                                                                                                                                                                                                                                                                                                                                                                                                                                                                                                                                                                                                                                                                                                                                                                                                                                                                                                                                                                                                                                                                                                                                                                                                                                                                                                                                                                                                                                                                                                                                                               |  |  |  |  |  |  |
| Time : 03:30 pm                                                                                                                                                                        |                                                                                                                                                                                                                                                                                                                                                                                                                                                                                                                                                                                                                                                                                                                                                                                                                                                                                                                                                                                                                                                                                                                                                                                                                                                                                                                                                                                                                                                                                                                                                                                                                                                                                                                                                                                                                                                                                                                                                                                                                                                                                                                               |  |  |  |  |  |  |
| Venue : Google Meet                                                                                                                                                                    |                                                                                                                                                                                                                                                                                                                                                                                                                                                                                                                                                                                                                                                                                                                                                                                                                                                                                                                                                                                                                                                                                                                                                                                                                                                                                                                                                                                                                                                                                                                                                                                                                                                                                                                                                                                                                                                                                                                                                                                                                                                                                                                               |  |  |  |  |  |  |
| Agenda:                                                                                                                                                                                |                                                                                                                                                                                                                                                                                                                                                                                                                                                                                                                                                                                                                                                                                                                                                                                                                                                                                                                                                                                                                                                                                                                                                                                                                                                                                                                                                                                                                                                                                                                                                                                                                                                                                                                                                                                                                                                                                                                                                                                                                                                                                                                               |  |  |  |  |  |  |
| * To organize                                                                                                                                                                          | bridge course for the acader                                                                                                                                                                                                                                                                                                                                                                                                                                                                                                                                                                                                                                                                                                                                                                                                                                                                                                                                                                                                                                                                                                                                                                                                                                                                                                                                                                                                                                                                                                                                                                                                                                                                                                                                                                                                                                                                                                                                                                                                                                                                                                  |  |  |  |  |  |  |
| year 2020 - 202                                                                                                                                                                        | 21 thorough online.                                                                                                                                                                                                                                                                                                                                                                                                                                                                                                                                                                                                                                                                                                                                                                                                                                                                                                                                                                                                                                                                                                                                                                                                                                                                                                                                                                                                                                                                                                                                                                                                                                                                                                                                                                                                                                                                                                                                                                                                                                                                                                           |  |  |  |  |  |  |
| 0                                                                                                                                                                                      | 0                                                                                                                                                                                                                                                                                                                                                                                                                                                                                                                                                                                                                                                                                                                                                                                                                                                                                                                                                                                                                                                                                                                                                                                                                                                                                                                                                                                                                                                                                                                                                                                                                                                                                                                                                                                                                                                                                                                                                                                                                                                                                                                             |  |  |  |  |  |  |
| * To Jame the                                                                                                                                                                          | sullabus awing importance to                                                                                                                                                                                                                                                                                                                                                                                                                                                                                                                                                                                                                                                                                                                                                                                                                                                                                                                                                                                                                                                                                                                                                                                                                                                                                                                                                                                                                                                                                                                                                                                                                                                                                                                                                                                                                                                                                                                                                                                                                                                                                                  |  |  |  |  |  |  |
| I SPINI Stills                                                                                                                                                                         | syllabus guing importance to<br>and personality development                                                                                                                                                                                                                                                                                                                                                                                                                                                                                                                                                                                                                                                                                                                                                                                                                                                                                                                                                                                                                                                                                                                                                                                                                                                                                                                                                                                                                                                                                                                                                                                                                                                                                                                                                                                                                                                                                                                                                                                                                                                                   |  |  |  |  |  |  |
| ZSKW SRWS C                                                                                                                                                                            | we toon and                                                                                                                                                                                                                                                                                                                                                                                                                                                                                                                                                                                                                                                                                                                                                                                                                                                                                                                                                                                                                                                                                                                                                                                                                                                                                                                                                                                                                                                                                                                                                                                                                                                                                                                                                                                                                                                                                                                                                                                                                                                                                                                   |  |  |  |  |  |  |
| · - 11 1                                                                                                                                                                               | bedlock of the end of                                                                                                                                                                                                                                                                                                                                                                                                                                                                                                                                                                                                                                                                                                                                                                                                                                                                                                                                                                                                                                                                                                                                                                                                                                                                                                                                                                                                                                                                                                                                                                                                                                                                                                                                                                                                                                                                                                                                                                                                                                                                                                         |  |  |  |  |  |  |
| * 10 oblain on                                                                                                                                                                         | ine feedback at the end of                                                                                                                                                                                                                                                                                                                                                                                                                                                                                                                                                                                                                                                                                                                                                                                                                                                                                                                                                                                                                                                                                                                                                                                                                                                                                                                                                                                                                                                                                                                                                                                                                                                                                                                                                                                                                                                                                                                                                                                                                                                                                                    |  |  |  |  |  |  |
| the course.                                                                                                                                                                            |                                                                                                                                                                                                                                                                                                                                                                                                                                                                                                                                                                                                                                                                                                                                                                                                                                                                                                                                                                                                                                                                                                                                                                                                                                                                                                                                                                                                                                                                                                                                                                                                                                                                                                                                                                                                                                                                                                                                                                                                                                                                                                                               |  |  |  |  |  |  |
|                                                                                                                                                                                        |                                                                                                                                                                                                                                                                                                                                                                                                                                                                                                                                                                                                                                                                                                                                                                                                                                                                                                                                                                                                                                                                                                                                                                                                                                                                                                                                                                                                                                                                                                                                                                                                                                                                                                                                                                                                                                                                                                                                                                                                                                                                                                                               |  |  |  |  |  |  |
| M. Donn Monont.                                                                                                                                                                        |                                                                                                                                                                                                                                                                                                                                                                                                                                                                                                                                                                                                                                                                                                                                                                                                                                                                                                                                                                                                                                                                                                                                                                                                                                                                                                                                                                                                                                                                                                                                                                                                                                                                                                                                                                                                                                                                                                                                                                                                                                                                                                                               |  |  |  |  |  |  |
| Members Present:                                                                                                                                                                       | S Swell                                                                                                                                                                                                                                                                                                                                                                                                                                                                                                                                                                                                                                                                                                                                                                                                                                                                                                                                                                                                                                                                                                                                                                                                                                                                                                                                                                                                                                                                                                                                                                                                                                                                                                                                                                                                                                                                                                                                                                                                                                                                                                                       |  |  |  |  |  |  |
|                                                                                                                                                                                        | p syll                                                                                                                                                                                                                                                                                                                                                                                                                                                                                                                                                                                                                                                                                                                                                                                                                                                                                                                                                                                                                                                                                                                                                                                                                                                                                                                                                                                                                                                                                                                                                                                                                                                                                                                                                                                                                                                                                                                                                                                                                                                                                                                        |  |  |  |  |  |  |
| Dr. D. Swatha                                                                                                                                                                          | 10                                                                                                                                                                                                                                                                                                                                                                                                                                                                                                                                                                                                                                                                                                                                                                                                                                                                                                                                                                                                                                                                                                                                                                                                                                                                                                                                                                                                                                                                                                                                                                                                                                                                                                                                                                                                                                                                                                                                                                                                                                                                                                                            |  |  |  |  |  |  |
| Dr. D. Sujatha<br>Mrs K. Sathiyaprij                                                                                                                                                   | Ja M. C. Kanah                                                                                                                                                                                                                                                                                                                                                                                                                                                                                                                                                                                                                                                                                                                                                                                                                                                                                                                                                                                                                                                                                                                                                                                                                                                                                                                                                                                                                                                                                                                                                                                                                                                                                                                                                                                                                                                                                                                                                                                                                                                                                                                |  |  |  |  |  |  |
| Dr. D. Sujatha<br>Mrs K. Sathiyaprin<br>Mrs. M. C. Kainth                                                                                                                              | ta -                                                                                                                                                                                                                                                                                                                                                                                                                                                                                                                                                                                                                                                                                                                                                                                                                                                                                                                                                                                                                                                                                                                                                                                                                                                                                                                                                                                                                                                                                                                                                                                                                                                                                                                                                                                                                                                                                                                                                                                                                                                                                                                          |  |  |  |  |  |  |
| Dr. D. Sujatha<br>Mrs K. Sathyaprin<br>Mrs. M. C. Kanth<br>Mrs. G. Ambrika                                                                                                             | Ja M. C. Kanah                                                                                                                                                                                                                                                                                                                                                                                                                                                                                                                                                                                                                                                                                                                                                                                                                                                                                                                                                                                                                                                                                                                                                                                                                                                                                                                                                                                                                                                                                                                                                                                                                                                                                                                                                                                                                                                                                                                                                                                                                                                                                                                |  |  |  |  |  |  |
| Dr. D. Syatha<br>Mrs K. Sathyapnin<br>Mrs. M. C. Kanth<br>Mrs. G. Ambrika<br>Dr. S. Geetha                                                                                             | Ja M. C. Kanah                                                                                                                                                                                                                                                                                                                                                                                                                                                                                                                                                                                                                                                                                                                                                                                                                                                                                                                                                                                                                                                                                                                                                                                                                                                                                                                                                                                                                                                                                                                                                                                                                                                                                                                                                                                                                                                                                                                                                                                                                                                                                                                |  |  |  |  |  |  |
| Dr. D. Sujatha  Mrs. K. Sathyaprin  Mrs. M. C. Kainth  Mrs. G. Ambrika  Dr. S. Geetha  Dr. K. Deepa                                                                                    | Ja M. C. Kanah  D. Janes                                                                                                                                                                                                                                                                                                                                                                                                                                                                                                                                                                                                                                                                                                                                                                                                                                                                                                                                                                                                                                                                                                                                                                                                                                                                                                                                                                                                                                                                                                                                                                                                                                                                                                                                                                                                                                                                                                                                                                                                                                                                                                      |  |  |  |  |  |  |
| Dr. D. Sujatha  Mrs. K. Sathyapriy  Mrs. M. C. Kanth  Mrs. G. Ambrika  Dr. S. Geetha  Dr. K. Deepa  Dr. A. Vadiruka                                                                    | Ja M. C. Kanah  - D. Stomball  - D. |  |  |  |  |  |  |
| Dr. D. Sujatha  Mrs. K. Sathyaprin  Mrs. M. C. Kanth  Mrs. G. Ambrika  Dr. S. Geetha  Dr. K. Seepa  Dr. A. Vadirukar  Dr. K. Sathyaprin                                                | Ja M. C. Kanah  - D. Stomball  - D. |  |  |  |  |  |  |
| Dr. D. Sujatha  Mrs. K. Sathyapnin  Mrs. G. Ambrika  Dr. S. Geetha  Dr. K. Deepa  Dr. A. Vadivukar  Dr. K. Sathyapnin  Mrs. C. Sus. La                                                 | Ja M. C. Kanah  - D. Stomball  - D. |  |  |  |  |  |  |
| Dr. D. Sujatha  Mrs. K. Sathyapnin  Mrs. G. Ambrika  Dr. S. Geetha  Dr. K. Deepa  Dr. A. Vadivukar  Dr. K. Sathyapnin  Mrs. C. Sus. La                                                 | on c. tensh  a somboliv  B A A  A Landing  Maria Mariant  Mariant  Mariant  C. Sii                                                                                                                                                                                                                                                                                                                                                                                                                                                                                                                                                                                                                                                                                                                                                                                                                                                                                                                                                                                                                                                                                                                                                                                                                                                                                                                                                                                                                                                                                                                                                                                                                                                                                                                                                                                                                                                                                                                                                                                                                                            |  |  |  |  |  |  |
| Dr. D. Sujatha  Mrs. K. Sathyaprin  Mrs. M. C. Kantha  Mrs. G. Ambrika  Dr. S. Geetha  Dr. K. Deepa  Dr. A. Vadivukar  Dr. K. Sathyapring  Mrs. C. Sus. la  Mrs. Grows. La             | on C. Erneh  A Sombile  A Sombile  A Sombile  A Sombile  A Southerner  C. Seil  G Sa                                                                                                                                                                                                                                                                                                                                                                                                                                                                                                                                                                                                                                                                                                                                                                                                                                                                                                                                                                                                                                                                                                                                                                                                                                                                                                                                                                                                                                                                                                                                                                                                                                                                                                                                                                                                                                                                                                                                                                                                                                          |  |  |  |  |  |  |
| Dr. D. Sujatha  Mrs. K. Sathyaprin  Mrs. M. C. Karrith  Mrs. Gr. Ambrika  Dr. S. Geetha  Dr. K. Deepa  Dr. K. Sathyaprin  Mrs. C. Sus. la  Mrs. Grows. La  Mrs. Grows. La              | on C. Erneh  A stombile  A for f  Destroy  C. Sii  G ta                                                                                                                                                                                                                                                                                                                                                                                                                                                                                                                                                                                                                                                                                                                                                                                                                                                                                                                                                                                                                                                                                                                                                                                                                                                                                                                                                                                                                                                                                                                                                                                                                                                                                                                                                                                                                                                                                                                                                                                                                                                                       |  |  |  |  |  |  |
| Dr. D. Sujatha  Mrs. K. Sathyaprin  Mrs. M. C. Kantha  Mrs. G. Ambrika  Dr. S. Geetha  Dr. K. Deepa  Dr. K. Sathyaprin  Mrs. C. Susila  Mrs. Growsila  Mrs. Sangeetha  Mrs. D. Saranya | M. C. Kansh  D. Sombight  D. Sili  C. Sili  S. S                                                                                                                                                                                                                                                                                                                                                                                                                                                                                                                                                                                                                                                                                                                                                                                                                                                                                                                                                                                                                                                                                                                                                                                                                                                                                                                                                                                                                                                                                                                                                                                                                                                                                                                                                                                                                                                                                                                                                                                                                                          |  |  |  |  |  |  |
| Dr. D. Sujatha  Mrs. K. Sathyaprin  Mrs. M. C. Karrith  Mrs. Gr. Ambrika  Dr. S. Geetha  Dr. K. Deepa  Dr. K. Sathyaprin  Mrs. C. Sus. la  Mrs. Grows. La  Mrs. Grows. La              | M. C. Kansh  D. Sombight  D. Sili  C. Sili  S. S                                                                                                                                                                                                                                                                                                                                                                                                                                                                                                                                                                                                                                                                                                                                                                                                                                                                                                                                                                                                                                                                                                                                                                                                                                                                                                                                                                                                                                                                                                                                                                                                                                                                                                                                                                                                                                                                                                                                                                                                                                          |  |  |  |  |  |  |