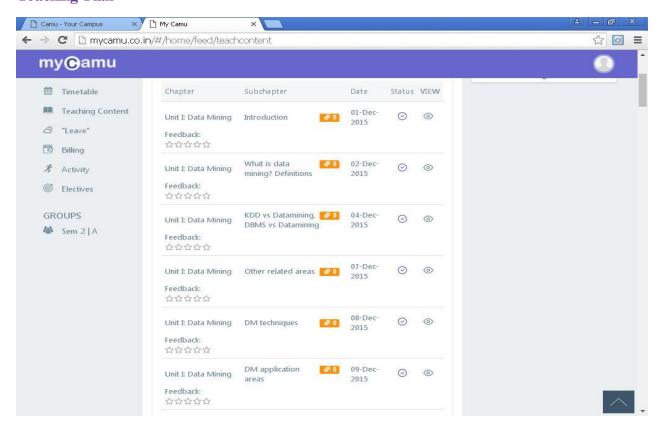

# SRI G.V.G VISALAKSHI COLLEGE FOR WOMEN



IT Facilities including Wi-Fi

#### Admission



## **Applications**



### **Home Screen**



## **Holidays and Events**



### **Attendance**



## **Teaching Plans**



## **Teaching Supplements**



## **Assignment List**



## **Assignment Tracker**



### **Exam Schedule**



## Time Table Report



#### **Attendance Dashboard**



#### **OBE Details**



### Outcome attainment Chart



## **Student Report Card**



## Student Portal MyCamu Login Page



## **Home Page**



### **Password Reset**



## **Attendance Page**



### **Assignments**



### **Exam Schedules**



#### **Internal Assessment Result**



## **Holidays and Events**



### Time Table



## **Teaching Plan**



### **Billing**



### **Elective Course Selection**



#### **Announcements**



### **Online Exam**



# Tru Touch Interactive Display Device



ICT - Enabled Conference Hall



## Wi-Fi Devices at various Blocks











Surveillance Camera