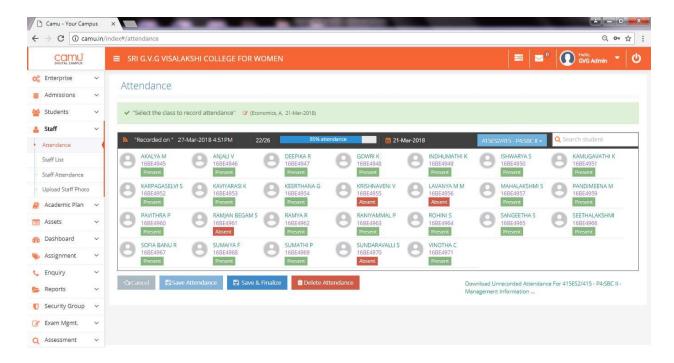

# SRI G.V.G VISALAKSHI COLLEGE FOR WOMEN



IT Facilities including Wi-Fi

#### Admission



## **Applications**



### **Home Screen**



## **Holidays and Events**



### **Attendance**



## **Teaching Plans**



## **Teaching Supplements**



## **Assignment List**



## **Assignment Tracker**



### **Exam Schedule**



## Time Table Report



#### **Attendance Dashboard**



#### **OBE Details**



### Outcome attainment Chart



## **Student Report Card**



## Student Portal MyCamu Login Page



## **Home Page**



### **Password Reset**



## **Attendance Page**



### **Assignments**



### **Exam Schedules**



#### **Internal Assessment Result**



## **Holidays and Events**



### Time Table



## **Teaching Plan**



### **Billing**



### **Elective Course Selection**



#### **Announcements**



### **Online Exam**



# Tru Touch Interactive Display Device



ICT - Enabled Conference Hall



## Wi-Fi Devices at various Blocks











Surveillance Camera