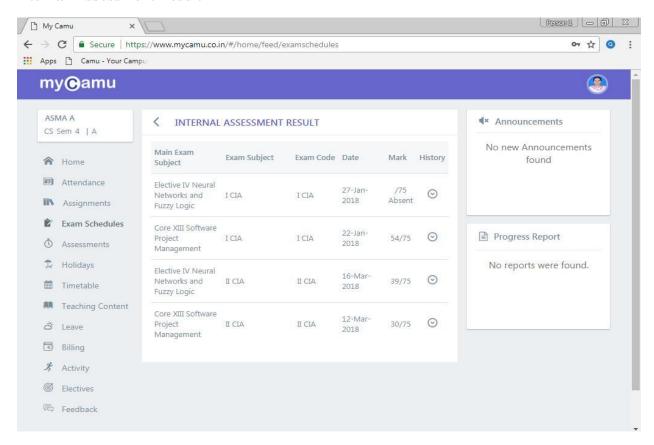

# SRI G.V.G VISALAKSHI COLLEGE FOR WOMEN



IT Facilities including Wi-Fi

#### Admission



## **Applications**



### **Home Screen**



## **Holidays and Events**



### **Attendance**



## **Teaching Plans**



## **Teaching Supplements**



## **Assignment List**



## **Assignment Tracker**



### **Exam Schedule**



## Time Table Report



#### **Attendance Dashboard**



#### **OBE Details**



### Outcome attainment Chart



## **Student Report Card**



## Student Portal MyCamu Login Page



## **Home Page**



### **Password Reset**



## **Attendance Page**



### **Assignments**



### **Exam Schedules**



#### **Internal Assessment Result**



## **Holidays and Events**



### Time Table



## **Teaching Plan**



### **Billing**



### **Elective Course Selection**



#### **Announcements**



### **Online Exam**



# Tru Touch Interactive Display Device



ICT - Enabled Conference Hall



## Wi-Fi Devices at various Blocks











Surveillance Camera