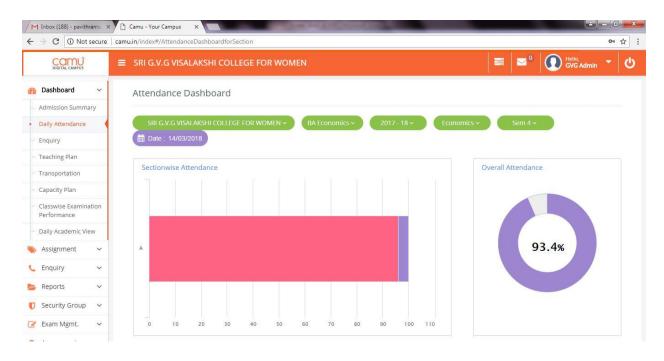

# SRI G.V.G VISALAKSHI COLLEGE FOR WOMEN



IT Facilities including Wi-Fi

#### Admission



## **Applications**



### **Home Screen**



## **Holidays and Events**



### **Attendance**



## **Teaching Plans**



## **Teaching Supplements**



## **Assignment List**



## **Assignment Tracker**



### **Exam Schedule**



## Time Table Report



#### **Attendance Dashboard**



#### **OBE Details**



### Outcome attainment Chart



## **Student Report Card**



## Student Portal MyCamu Login Page



## **Home Page**



### **Password Reset**



## **Attendance Page**



### **Assignments**



### **Exam Schedules**



#### **Internal Assessment Result**



## **Holidays and Events**



### Time Table



## **Teaching Plan**



### **Billing**



### **Elective Course Selection**



#### **Announcements**



### **Online Exam**



# Tru Touch Interactive Display Device



ICT - Enabled Conference Hall



## Wi-Fi Devices at various Blocks











Surveillance Camera