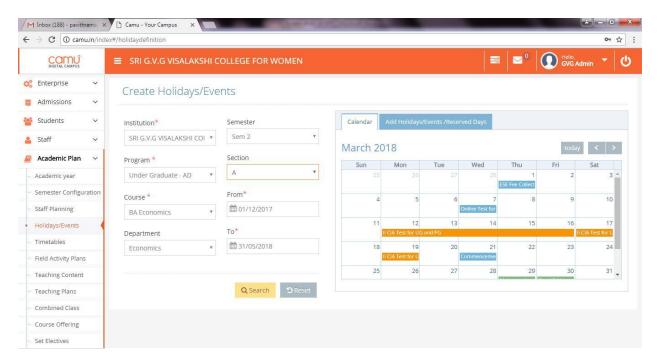

# SRI G.V.G VISALAKSHI COLLEGE FOR WOMEN



IT Facilities including Wi-Fi

#### Admission



## **Applications**



### **Home Screen**



## **Holidays and Events**



### **Attendance**



## **Teaching Plans**



## **Teaching Supplements**



## **Assignment List**



## **Assignment Tracker**



### **Exam Schedule**



## Time Table Report



#### **Attendance Dashboard**



#### **OBE Details**



### Outcome attainment Chart



## **Student Report Card**



## Student Portal MyCamu Login Page



## **Home Page**



### **Password Reset**



## **Attendance Page**



### **Assignments**



### **Exam Schedules**



#### **Internal Assessment Result**



## **Holidays and Events**



### Time Table



## **Teaching Plan**



### **Billing**



### **Elective Course Selection**



#### **Announcements**



### **Online Exam**



# Tru Touch Interactive Display Device



ICT - Enabled Conference Hall



## Wi-Fi Devices at various Blocks