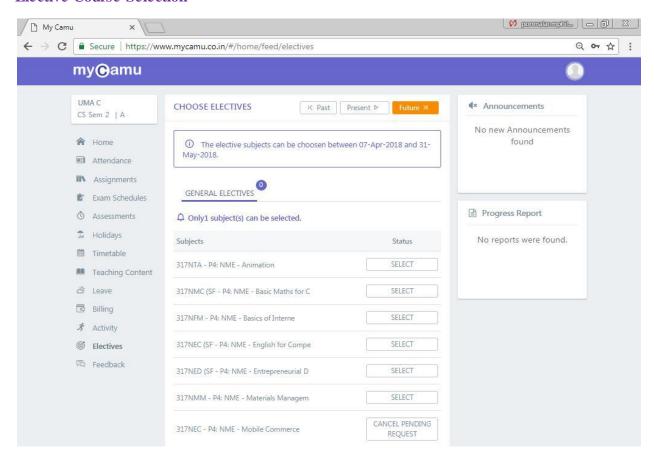

# SRI G.V.G VISALAKSHI COLLEGE FOR WOMEN



IT Facilities including Wi-Fi

#### Admission



## **Applications**



### **Home Screen**



## **Holidays and Events**



### **Attendance**



## **Teaching Plans**



## **Teaching Supplements**



## **Assignment List**



## **Assignment Tracker**



### **Exam Schedule**



## Time Table Report



#### **Attendance Dashboard**



#### **OBE Details**



### Outcome attainment Chart



## **Student Report Card**



## Student Portal MyCamu Login Page



## **Home Page**



### **Password Reset**



## **Attendance Page**



### **Assignments**



### **Exam Schedules**



#### **Internal Assessment Result**



## **Holidays and Events**



### Time Table



## **Teaching Plan**



### **Billing**



### **Elective Course Selection**



#### **Announcements**



### **Online Exam**



# Tru Touch Interactive Display Device



ICT - Enabled Conference Hall



## Wi-Fi Devices at various Blocks











Surveillance Camera