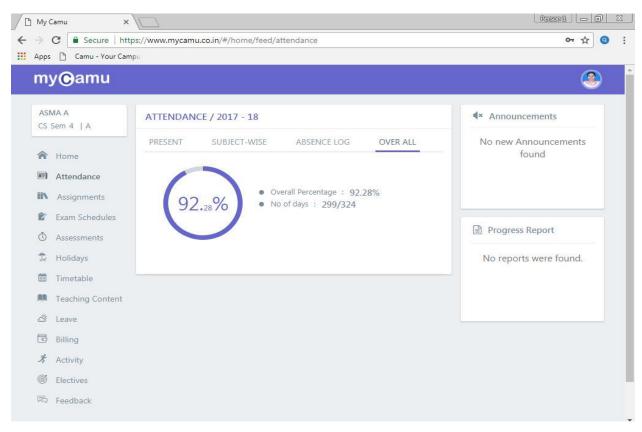

# SRI G.V.G VISALAKSHI COLLEGE FOR WOMEN



IT Facilities including Wi-Fi

#### Admission



## **Applications**



### **Home Screen**



## **Holidays and Events**



### **Attendance**



## **Teaching Plans**



## **Teaching Supplements**



## **Assignment List**



## **Assignment Tracker**



### **Exam Schedule**



## Time Table Report



#### **Attendance Dashboard**



#### **OBE Details**



### Outcome attainment Chart



## **Student Report Card**



## Student Portal MyCamu Login Page



## **Home Page**



### **Password Reset**



## **Attendance Page**



### **Assignments**



### **Exam Schedules**



#### **Internal Assessment Result**



## **Holidays and Events**



### Time Table



## **Teaching Plan**



### **Billing**



### **Elective Course Selection**



#### **Announcements**



### **Online Exam**



# Tru Touch Interactive Display Device



ICT - Enabled Conference Hall



## Wi-Fi Devices at various Blocks











Surveillance Camera