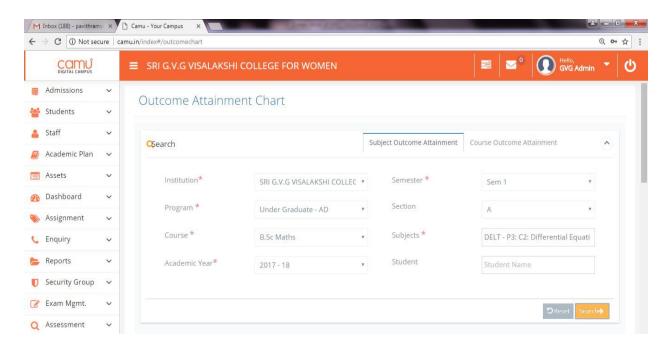

# SRI G.V.G VISALAKSHI COLLEGE FOR WOMEN



IT Facilities including Wi-Fi

#### Admission



## **Applications**



### **Home Screen**



## **Holidays and Events**



### **Attendance**



## **Teaching Plans**



## **Teaching Supplements**



## **Assignment List**



## **Assignment Tracker**



### **Exam Schedule**



## Time Table Report



#### **Attendance Dashboard**



#### **OBE Details**



### Outcome attainment Chart



## **Student Report Card**



## Student Portal MyCamu Login Page



## **Home Page**



### **Password Reset**



## **Attendance Page**



### **Assignments**



### **Exam Schedules**



#### **Internal Assessment Result**



## **Holidays and Events**



### Time Table



## **Teaching Plan**



### **Billing**



### **Elective Course Selection**



#### **Announcements**



### **Online Exam**



# Tru Touch Interactive Display Device



ICT - Enabled Conference Hall



## Wi-Fi Devices at various Blocks











Surveillance Camera