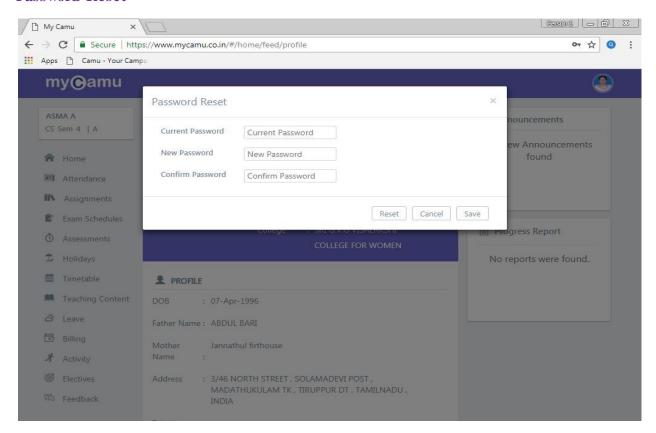

# SRI G.V.G VISALAKSHI COLLEGE FOR WOMEN



IT Facilities including Wi-Fi

#### Admission



## **Applications**



### **Home Screen**



## **Holidays and Events**



### **Attendance**



## **Teaching Plans**



## **Teaching Supplements**



## **Assignment List**



## **Assignment Tracker**



### **Exam Schedule**



## Time Table Report



#### **Attendance Dashboard**



#### **OBE Details**



### Outcome attainment Chart



## **Student Report Card**



## Student Portal MyCamu Login Page



## **Home Page**



### **Password Reset**



## **Attendance Page**



### **Assignments**



### **Exam Schedules**



#### **Internal Assessment Result**



## **Holidays and Events**



### Time Table



## **Teaching Plan**



### **Billing**



### **Elective Course Selection**



#### **Announcements**



### **Online Exam**



# Tru Touch Interactive Display Device



ICT - Enabled Conference Hall



## Wi-Fi Devices at various Blocks











Surveillance Camera