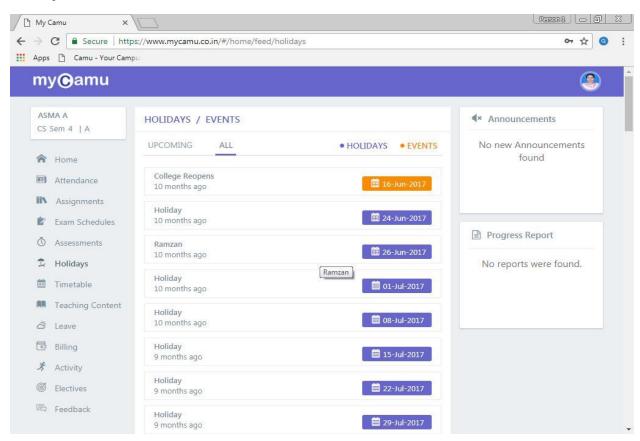

# SRI G.V.G VISALAKSHI COLLEGE FOR WOMEN



IT Facilities including Wi-Fi

#### Admission



## **Applications**



### **Home Screen**



## **Holidays and Events**



### **Attendance**



## **Teaching Plans**



## **Teaching Supplements**



## **Assignment List**



## **Assignment Tracker**



### **Exam Schedule**



## Time Table Report



#### **Attendance Dashboard**



#### **OBE Details**



### Outcome attainment Chart



## **Student Report Card**



## Student Portal MyCamu Login Page



## **Home Page**



### **Password Reset**



## **Attendance Page**



### **Assignments**



### **Exam Schedules**



#### **Internal Assessment Result**



## **Holidays and Events**



### Time Table



## **Teaching Plan**



### **Billing**



### **Elective Course Selection**



#### **Announcements**



### **Online Exam**



# Tru Touch Interactive Display Device



ICT - Enabled Conference Hall



## Wi-Fi Devices at various Blocks











Surveillance Camera