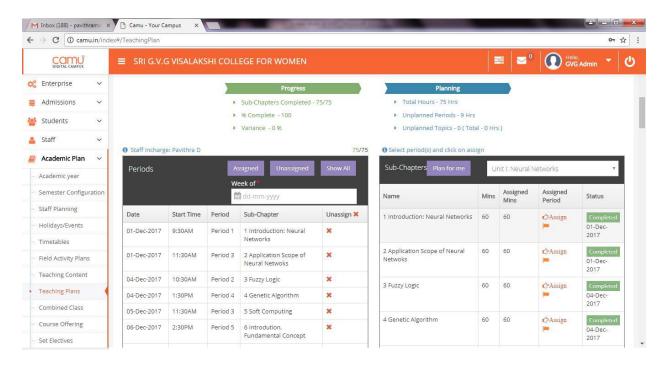

# SRI G.V.G VISALAKSHI COLLEGE FOR WOMEN



IT Facilities including Wi-Fi

#### Admission



## **Applications**



### **Home Screen**



## **Holidays and Events**



### **Attendance**



## **Teaching Plans**



## **Teaching Supplements**



## **Assignment List**



## **Assignment Tracker**



### **Exam Schedule**



## Time Table Report



#### **Attendance Dashboard**



#### **OBE Details**



### Outcome attainment Chart



## **Student Report Card**



## Student Portal MyCamu Login Page



## **Home Page**



### **Password Reset**



## **Attendance Page**



### **Assignments**



### **Exam Schedules**



#### **Internal Assessment Result**



## **Holidays and Events**



### Time Table



## **Teaching Plan**



### **Billing**



### **Elective Course Selection**



#### **Announcements**



### **Online Exam**



# Tru Touch Interactive Display Device



ICT - Enabled Conference Hall



## Wi-Fi Devices at various Blocks











Surveillance Camera