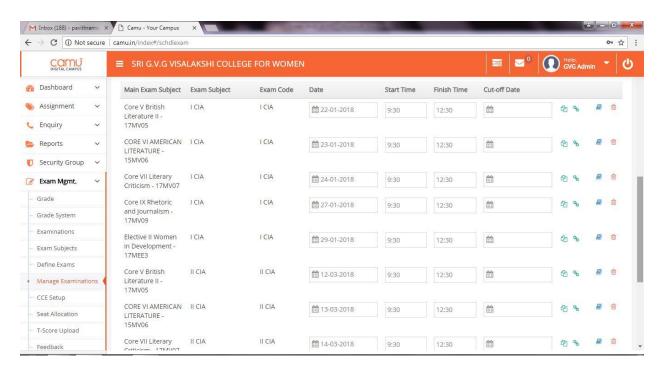

# SRI G.V.G VISALAKSHI COLLEGE FOR WOMEN



IT Facilities including Wi-Fi

#### Admission



## **Applications**



### **Home Screen**



## **Holidays and Events**



### **Attendance**



## **Teaching Plans**



## **Teaching Supplements**



## **Assignment List**



## **Assignment Tracker**



### **Exam Schedule**



## Time Table Report



#### **Attendance Dashboard**



#### **OBE Details**



### Outcome attainment Chart



## **Student Report Card**



## Student Portal MyCamu Login Page



## **Home Page**



### **Password Reset**



## **Attendance Page**



### **Assignments**



### **Exam Schedules**



#### **Internal Assessment Result**



## **Holidays and Events**



### Time Table



## **Teaching Plan**



### **Billing**



### **Elective Course Selection**



#### **Announcements**



### **Online Exam**



# Tru Touch Interactive Display Device



ICT - Enabled Conference Hall



## Wi-Fi Devices at various Blocks











Surveillance Camera