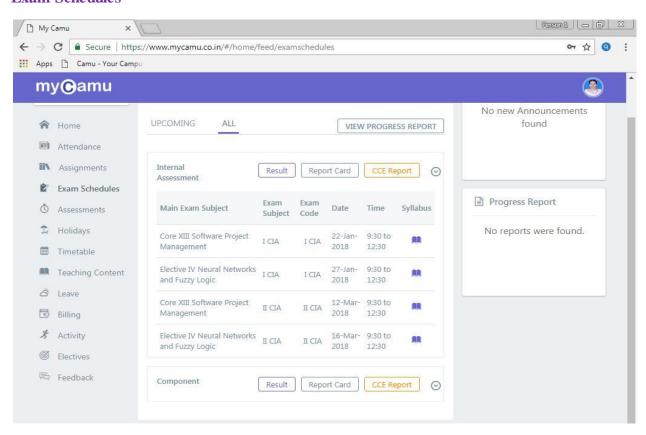

# SRI G.V.G VISALAKSHI COLLEGE FOR WOMEN



IT Facilities including Wi-Fi

#### Admission



## **Applications**



### **Home Screen**



## **Holidays and Events**



### **Attendance**



## **Teaching Plans**



## **Teaching Supplements**



## **Assignment List**



## **Assignment Tracker**



### **Exam Schedule**



## Time Table Report



#### **Attendance Dashboard**



#### **OBE Details**



### Outcome attainment Chart



## **Student Report Card**



## Student Portal MyCamu Login Page



## **Home Page**



### **Password Reset**



## **Attendance Page**



### **Assignments**



### **Exam Schedules**



#### **Internal Assessment Result**



## **Holidays and Events**



### Time Table



## **Teaching Plan**



### **Billing**



### **Elective Course Selection**



#### **Announcements**



### **Online Exam**



# Tru Touch Interactive Display Device



ICT - Enabled Conference Hall



## Wi-Fi Devices at various Blocks











Surveillance Camera