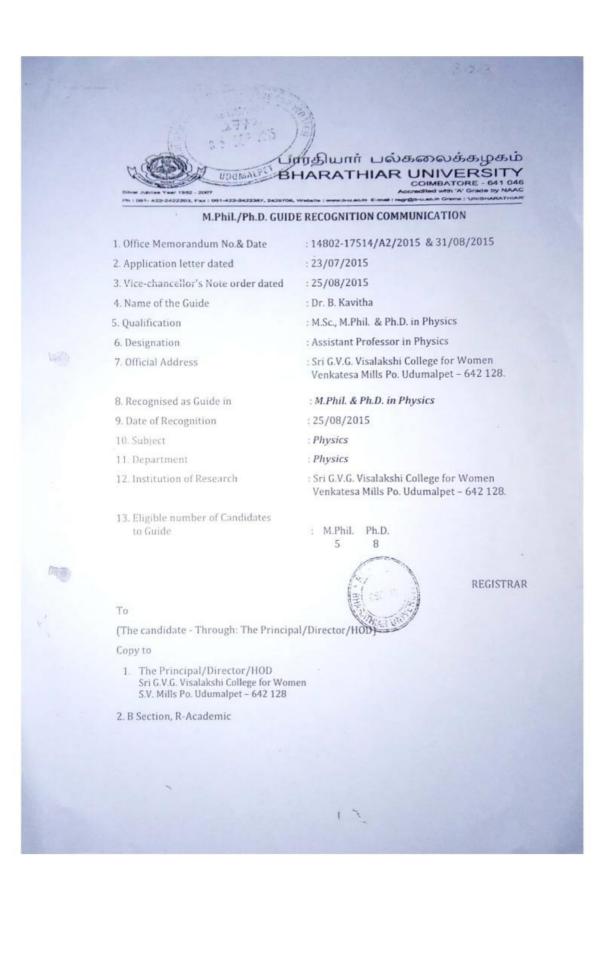

| Ğ |

Date: 22/07/2011

REGISTRAR 2011

(The candidates - Through: The Principal/Director/HOD) Copy to

1. The Principal/Director/HOD Sri & V.C. Visalakshi College for Women S.V. Millis Pp. Uthimalpet - 642 128





历已



(The candidates - Through: The Principal/Director/HOD)

# Copy to

 The Principal/Director/HOD Sri G.V.G. Visalakshi College for Women S.V. Mills Po. Udumalpet – 642 128



# To

(The candidate - Through: The Principal/Director/HOD)

Copy to

- 1. The Principal/Director/HOD Sri Krishna Arts & Science College Kuniamuthur Post Coimbatore 641 008
- 2. B Section, R-Academic



# То

/ (The candidate - Through: The Principal/Director/HOD)

Copy to

 The Principal/Director/HOD Sri G.V.G. Visalakshi College for Women S.V. Mills Po. Udumalpet - 642 128







|                                                                                                                                                                  | 3,2,3,46                                                                                                                                                                                                                          |
|------------------------------------------------------------------------------------------------------------------------------------------------------------------|-----------------------------------------------------------------------------------------------------------------------------------------------------------------------------------------------------------------------------------|
| BI