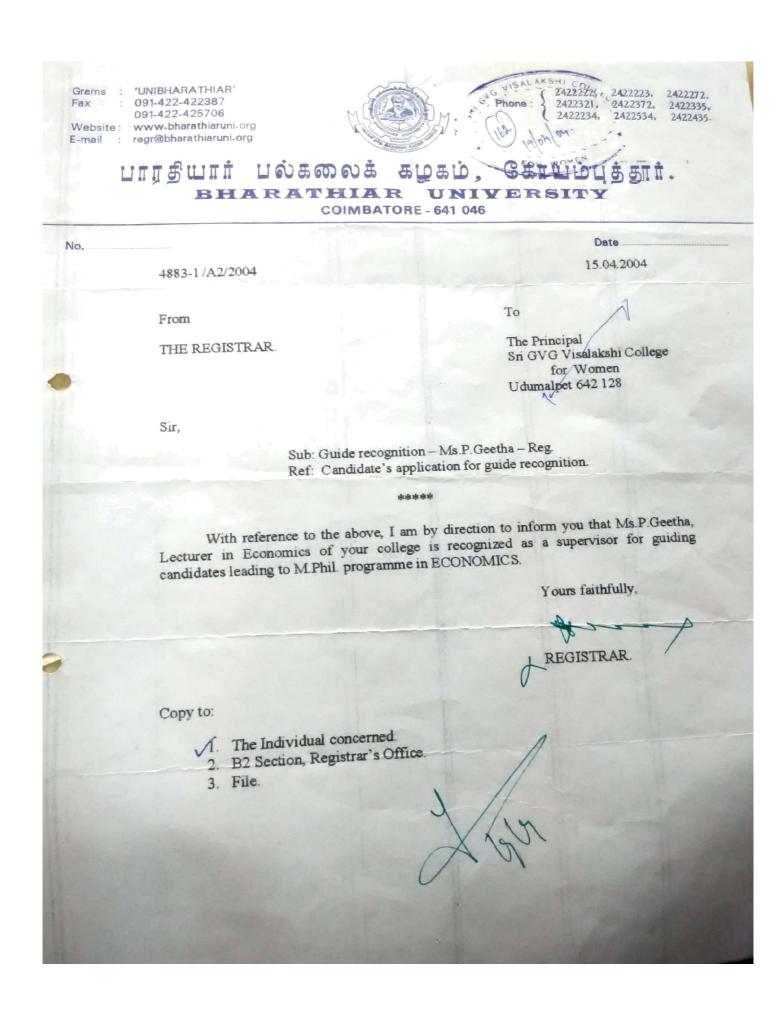

#### 3.2.3 - Research Guides

Grams Fax

No.....

'UNIBHARATHIAR' 091-422-422387 091-422-425706 Website: www.bharathiaruni.org E-mail : regr@bharathiaruni.org

422222, 422223, 422272, 422321, 422372, 422335, 422234, 422534, 422435, Phone:

# பாரதியார் பல்கலைக் கழகம், கோயம்புத்தூர். BHARATHIAR UNIVERSIT COIMBATORE - 641 046

00255/A3/2003

THE REGISTRAR.

Date ...

29.04.2003

From

To

The Principal Sri GVG Visalakshi College

Sir,

Sub: Guide Recognition - Ms. T. Rugmani Bai., SG Lecturer, Department of Economics, Sri GVG Visalakshi College for Women, Udumalpet-Reg.

\*\*\*\*\*\*

Ref: Candidate's letter dated 08.01.2003 forwarded by you.

With reference to the above, I am by direction to inform you that Ms.T.Rugmani Rai is recognized as a Supervisor for guiding candidates leading to Ph.D. programme in ECONOMICS

Yours faithfully,

for Women

UDUMALPET 642 128

REGISTRAR

Copy to:

1. The Individual concerned.

2.B2 Section, Registrar's Office.

BHARATHIAR UNIVERSITY: COIMBATORE 641 046. No. 191/10512/M/99 Date: 25/8/99 MG VEALASY From PP-8-85 The Registrar FOR WOMEN The Principal UDUMALPET 642 128. Sir/Madam, Sub: rtment of Economics ..... of your college requesting to recognise hig/her as a Supervisor for guiding candidates leading to M.Phil. And Place Programme. I am, to inform you that .M.S. R. Rachika, .Senior .Scale . cturer, Department of Sequenties ..... of your college has been recognised as a Supervisor for guiding candidates leading to M.Phil. She may be informed accordingly. Yours faithfully, venna REGISTRAR. S. R. Radhika partment of Economics 1 G.V.G. Visalakshi College for Women UDUMALPET 642 128. A5 Section - R's Office.