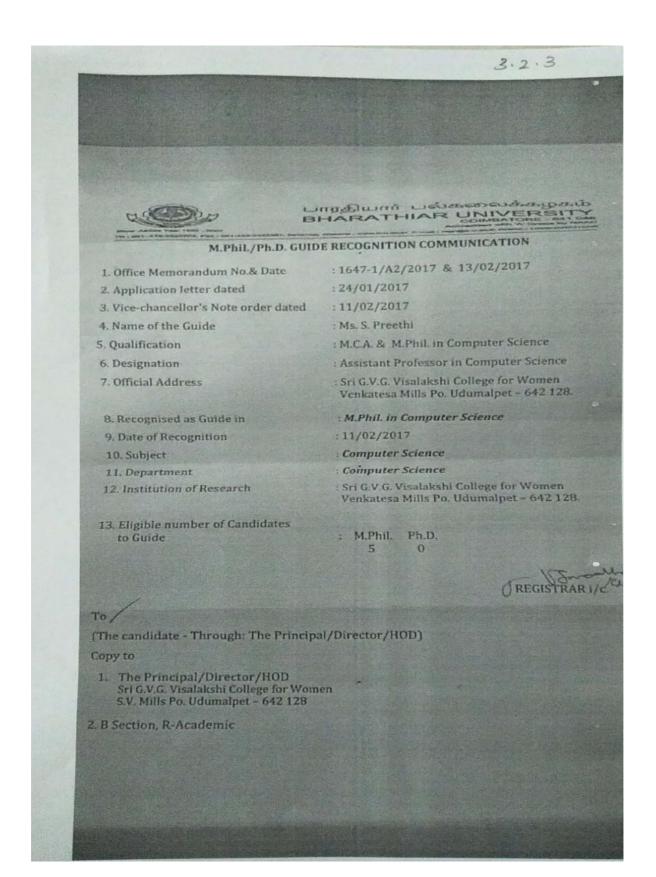

(The candidates - Through: The Principal/Director/HOD)

## Copy to

1. The Principal/Director/HOD Sri G.V.G. Visalakshi College for Women S.V. Mills Po. Udumalpet - 642 128

2. B Section, R-Academic

6

BHARATHIAR UNIVERSITY: COIMBATORE 641 046. No. 190/10513/M/99 Date: 25/8/99 ALAKSHI COL From 28.899 The Registrar FUS YOMEN The Principal Sri G.V.G. Visalakshi College for Women UDUMALPET 642 128. Sir/Madam, Sub: Your endorsement letter No. Nil dated 09/08/99 forwarding the Bio-data of Ms. S. Sundari Bai, Senior Scale Lecturer, Department of Economics of your college requesting to recognise him/her as a Supervisor for guiding candidates leading to M.Phil. **200** Programme. \* \* \* \* I am, to inform you that Ms. S. Sundari Bai, Senior Scale Lecturer, Department of Economics .....of your college has been recognised as a Supervisor for guiding candidates leading to M.Phil. ECONOMICS KK/She may be informed accordingly. Yours faithfully, VChros L REGISTRAR. Copy to: 1. Ms. S. Sundari Bai Senior Scale Lecturer Department of Economics Sri G.V.G. Visalakshi College for Women UDUMALPET 642 128. 2. A5 Section - R's Office.