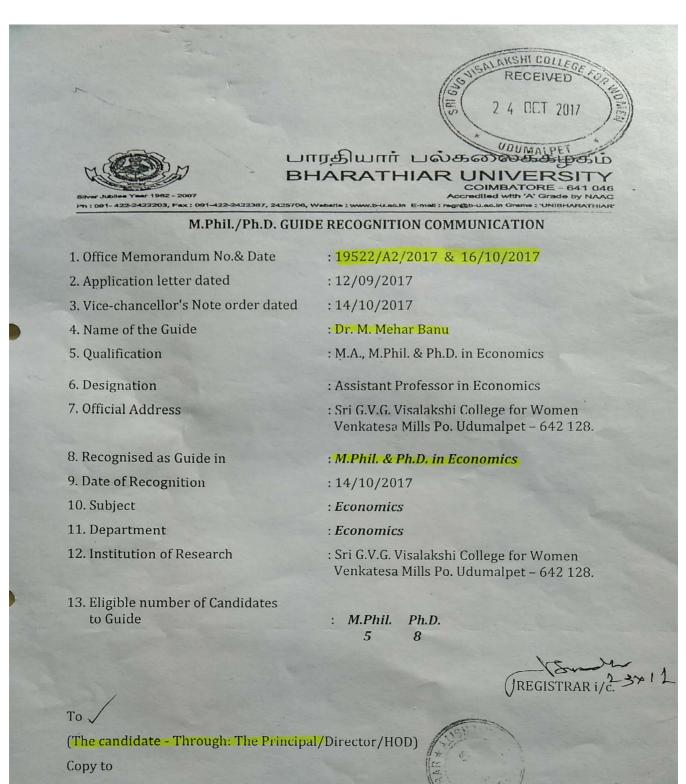

(The candidates - Through: The Principal/Director/HOD)

## Copy to

1. The Principal/Director/HOD Sri G.V.G. Visalakshi College for Women S.V. Mills Po. Udumalpet - 642 128

2. B Section, R-Academic

6

BHARATHIAR UNIVERSITY: COIMBATORE 641 046. No. 190/10513/M/99 Date: 25/8/99 ALAKSHI COL From 28.899 The Registrar FUS YOMEN The Principal Sri G.V.G. Visalakshi College for Women UDUMALPET 642 128. Sir/Madam, Sub: Your endorsement letter No. Nil dated 09/08/99 forwarding the Bio-data of Ms. S. Sundari Bai, Senior Scale Lecturer, Department of Economics of your college requesting to recognise him/her as a Supervisor for guiding candidates leading to M.Phil. **200** Programme. \* \* \* \* I am, to inform you that Ms. S. Sundari Bai, Senior Scale Lecturer, Department of Economics .....of your college has been recognised as a Supervisor for guiding candidates leading to M.Phil. ECONOMICS KK/She may be informed accordingly. Yours faithfully, VChros L REGISTRAR. Copy to: 1. Ms. S. Sundari Bai Senior Scale Lecturer Department of Economics Sri G.V.G. Visalakshi College for Women UDUMALPET 642 128. 2. A5 Section - R's Office.