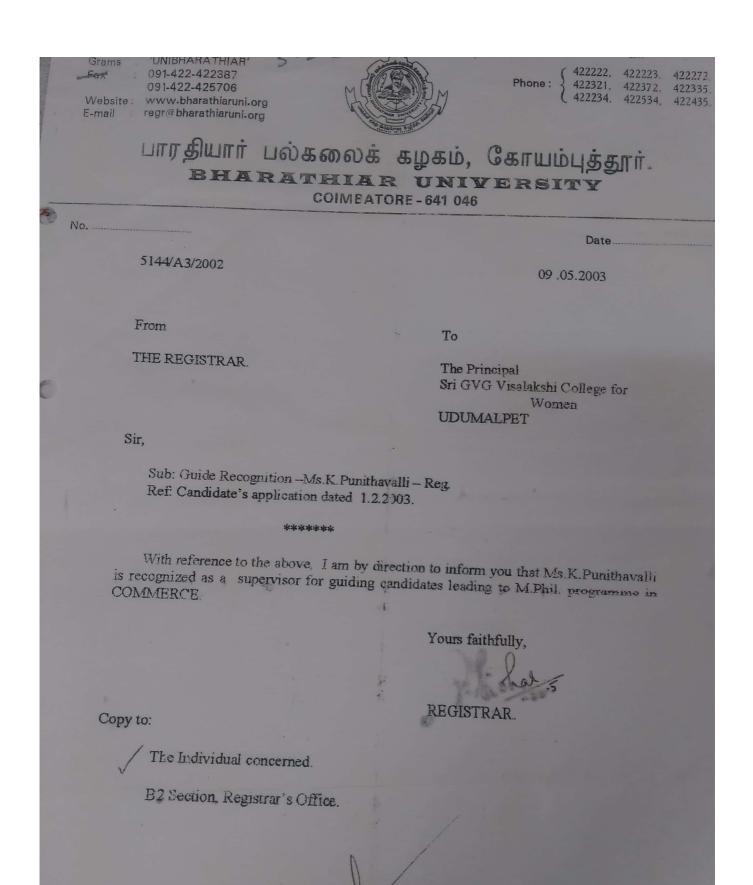

#### 3.2.3 - Research Guides

Grams Fax

No.....

'UNIBHARATHIAR' 091-422-422387 091-422-425706 Website: www.bharathiaruni.org E-mail : regr@bharathiaruni.org

422222, 422223, 422272, 422321, 422372, 422335, 422234, 422534, 422435, Phone:

# பாரதியார் பல்கலைக் கழகம், கோயம்புத்தூர். BHARATHIAR UNIVERSIT COIMBATORE - 641 046

00255/A3/2003

THE REGISTRAR.

Date ...

29.04.2003

From

To

The Principal Sri GVG Visalakshi College

Sir,

Sub: Guide Recognition - Ms. T. Rugmani Bai., SG Lecturer, Department of Economics, Sri GVG Visalakshi College for Women, Udumalpet-Reg.

\*\*\*\*\*\*

Ref: Candidate's letter dated 08.01.2003 forwarded by you.

With reference to the above, I am by direction to inform you that Ms.T.Rugmani Rai is recognized as a Supervisor for guiding candidates leading to Ph.D. programme in ECONOMICS

Yours faithfully,

for Women

UDUMALPET 642 128

REGISTRAR

Copy to:

1. The Individual concerned.

2.B2 Section, Registrar's Office.

BHARATHIAR UNIVERSITY: COIMBATORE 641 046. No. 191/10512/M/99 Date: 25/8/99 MG VEALASY From PP-8-85 The Registrar FOR WOMEN The Principal UDUMALPET 642 128. Sir/Madam, Sub: rtment of Economics ..... of your college requesting to recognise hig/her as a Supervisor for guiding candidates leading to M.Phil. And Place Programme. I am, to inform you that .M.S. R. Rachika, .Senior .Scale . cturer, Department of Sequenties ..... of your college has been recognised as a Supervisor for guiding candidates leading to M.Phil. She may be informed accordingly. Yours faithfully, venna REGISTRAR. S. R. Radhika partment of Economics 1 G.V.G. Visalakshi College for Women UDUMALPET 642 128. A5 Section - R's Office.