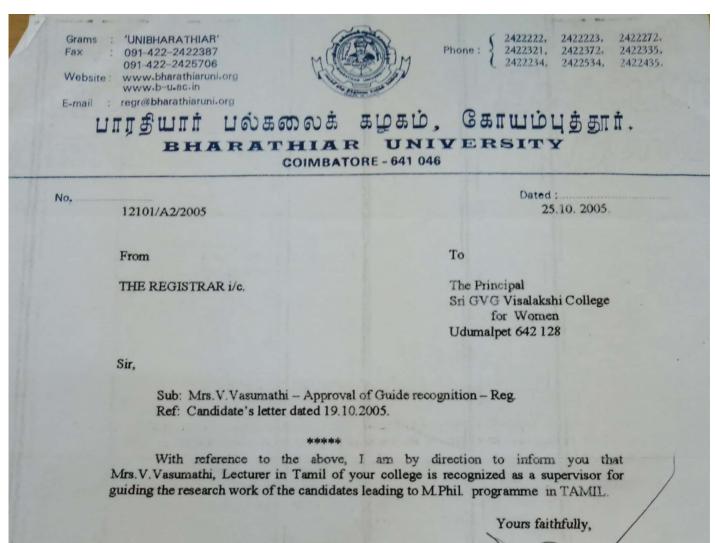

I COIMBATORE - 641 046 Date 15.04.2004 No. 4883-27A2/2004 To From The Principal THE REGISTRAR. Sri GVG Visalakshi College for Women Udumalpet 642 128 Sir. Sub: Guide recognition - Ms.K.Kaliammal - Reg. Ref: Candidate's application for guide recognition. in strain ai With reference to the above, I am by direction to inform you that Ms.K.Kaliammal, Lecturer in Economics of your college is recognized as a supervisor for guiding candidates leading to M.Phil. programme in ECONOMICS. Yours faithfully, REGISTRAR Copy to: The Individual concerned. B2 Section, Registrar's Office 3. File.





Finsuntin

REGISTRAR

Copy to:

- 1. The Individual concerned
- 2. B2 Section, Registrar's Office.
- 3. File



REGISTRAR VC.

Copy to:

1. The Individual concerned. 2.B2 Section, Registrar's Office. 3.File.



REGISTRAR i/c.

Copy to:

1)The Individual concerned. 2.B2 Section, Registrar's Office. 3.File.

| www.b-u.ac.in<br>E-mail : regrabharathiaruni.org                                                           |                                                                                             |
|------------------------------------------------------------------------------------------------------------|---------------------------------------------------------------------------------------------|
|                                                                                                            |                                                                                             |
|