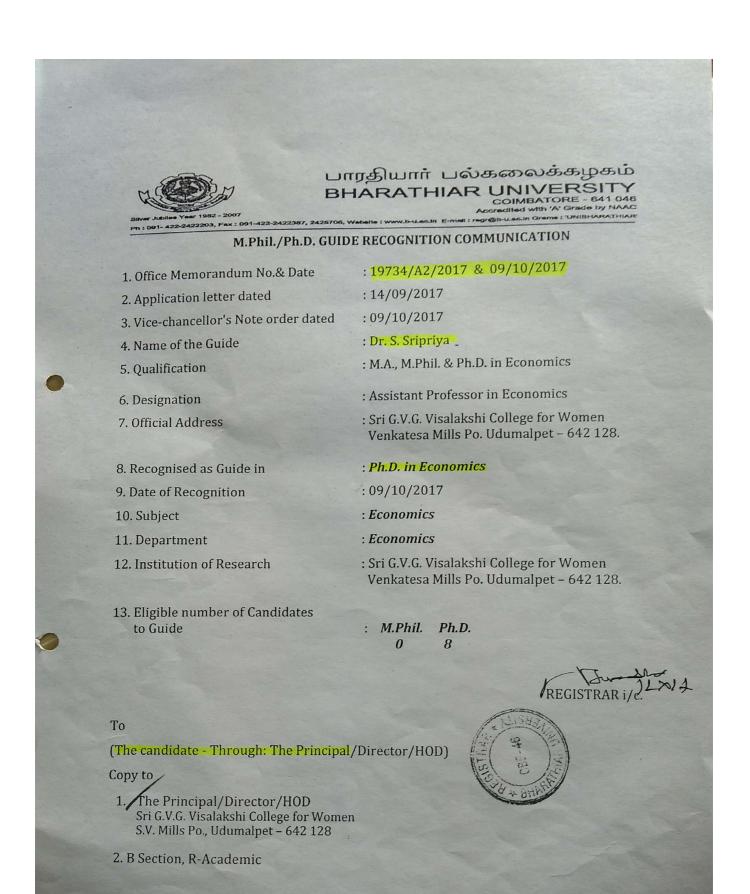

(The candidates - Through: The Principal/Director/HOD)

## Copy to

1. The Principal/Director/HOD Sri G.V.G. Visalakshi College for Women S.V. Mills Po. Udumalpet - 642 128

2. B Section, R-Academic

6

BHARATHIAR UNIVERSITY: COIMBATORE 641 046. No. 190/10513/M/99 Date: 25/8/99 ALAKSHI COL From 28.899 The Registrar FUS YOMEN The Principal Sri G.V.G. Visalakshi College for Women UDUMALPET 642 128. Sir/Madam, Sub: Your endorsement letter No. Nil dated 09/08/99 forwarding the Bio-data of Ms. S. Sundari Bai, Senior Scale Lecturer, Department of Economics of your college requesting to recognise him/her as a Supervisor for guiding candidates leading to M.Phil. **200** Programme. \* \* \* \* I am, to inform you that Ms. S. Sundari Bai, Senior Scale Lecturer, Department of Economics .....of your college has been recognised as a Supervisor for guiding candidates leading to M.Phil. ECONOMICS KK/She may be informed accordingly. Yours faithfully, VChros L REGISTRAR. Copy to: 1. Ms. S. Sundari Bai Senior Scale Lecturer Department of Economics Sri G.V.G. Visalakshi College for Women UDUMALPET 642 128. 2. A5 Section - R's Office.