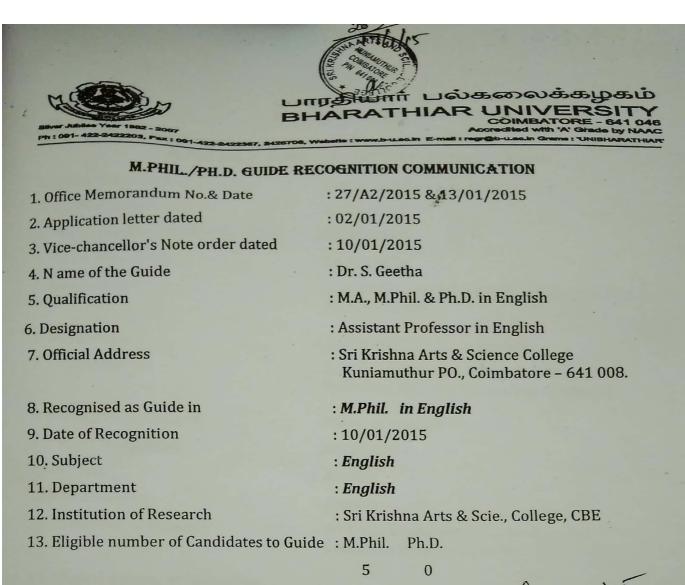

sa Milis Po, Udumaipet – 642324.                                                                                                                     |   |
| 13. Eligible number of Candidates<br>to Guide | Venkatesa Mills Po. Udumaipet - 642120.                                                                                                                                                                  | Ğ |

Date: 22/07/2011

REGISTRAR 2011

(The candidates - Through: The Principal/Director/HOD) Copy to

1. The Principal/Director/HOD Sri & V.C. Visalakshi College for Women S.V. Millis Pp. Uthimalpet - 642 128





历已



(The candidates - Through: The Principal/Director/HOD)

# Copy to

 The Principal/Director/HOD Sri G.V.G. Visalakshi College for Women S.V. Mills Po. Udumalpet – 642 128



# To

(The candidate - Through: The Principal/Director/HOD)

Copy to

- 1. The Principal/Director/HOD Sri Krishna Arts & Science College Kuniamuthur Post Coimbatore 641 008
- 2. B Section, R-Academic



# То

/ (The candidate - Through: The Principal/Director/HOD)

Copy to

 The Principal/Director/HOD Sri G.V.G. Visalakshi College for Women S.V. Mills Po. Udumalpet - 642 128







|                                                                                                                                                                  | 3,2,3,46                                                                                                                                                                                                                          |
|-------------------