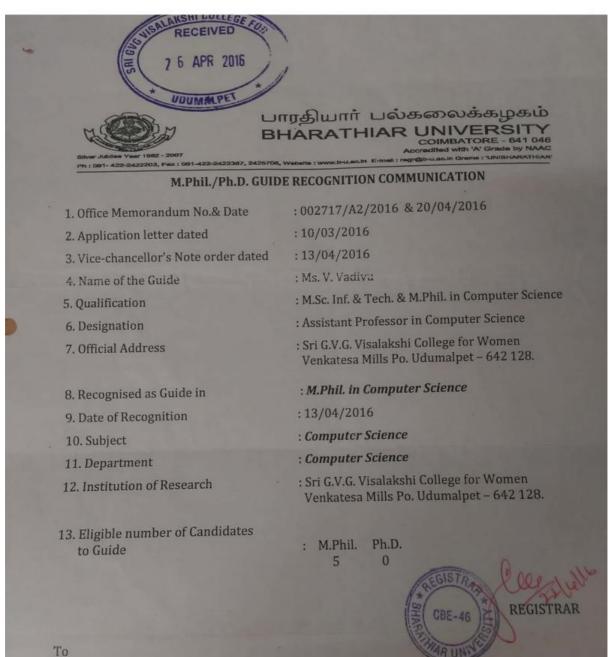

|                                                                                                             |
| Copy to                                                                                                                         |                                                                                                             |
| <ol> <li>The Principal/Director/HOD<br/>Sri G.V.G. Visalakshi College for Wom<br/>S.V. Mills Po. Udumalpet - 642 128</li> </ol> | nen                                                                                                         |



1. The Principal/Director/HOD Vidyasagar Arts & Science College Udumalpet 642 126

Tiolalt



(The candidate - Through: The Principal/Director/HOD)

# Copy to

The Principal/Director/HOD 11 Sri G.V.G. Visalakshi College for Women S.V. Mills Po. Udumalpet - 642 128

| Silver Jubiles Year 1962 - 2007<br>Ph : 001-422-0422203, Fex : 001-422-0422367, 2 | பாரதியார் பல்கலைக்கழக<br>BHARATHIAR UNIVERSIT<br>COIMBATORE - 8410                                                                                   |
|-----------------------------------------------------------------------------------|------------------------------------------------------------------------------------------------------------------------------------------------------|
| M.Phil./Ph.D.                                                                     | GUIDE RECOGNITION COMMUNICATION