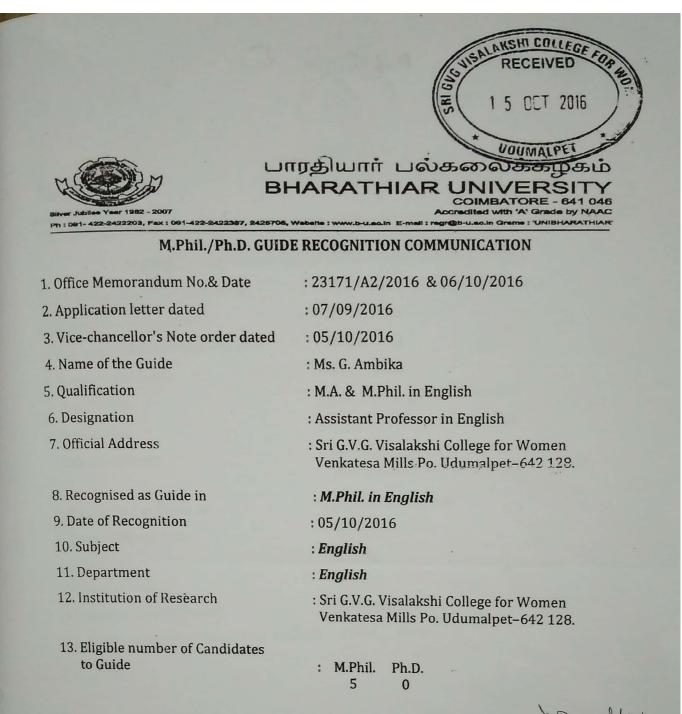

on of Research
- 13. Eligible number of Candidates to Guide

- :19911-030844/A2/2016 &19/01/2016
- :16/12/2015
- : 18/01/2016
- : Dr. S. Sripriya
- : M.A., M.Phil., & Ph.D. in Economics
- : Assistant Professor in Economics
- : Sri G.V.G. Visalakshi College for Women Venkatesa Mills Po. Udumalpet – 642 128.

#### : M.Phil. in Economics

- :18/01/2016
- : Economics
- : Economics
- : Sri G.V.G. Visalakshi College for Women Venkatesa Mills Po. Udumalpet – 642 128.
- : M.Phil. Ph.D. 5 0

(The candidate - Through: The Principal/Director/HOD)

# Copy to

To

1. The Principal/Director/HOD Sri G.V.G. Visalakshi College for Women S.V. Mills Po. Udumalpet – 642 128





- The Principal/Director/HOD Sri G.V.G. Visalakshi College for Women S.V. Mills Po. Udumalpet – 642 128
- 2. B Section, R-Academic



# То

(The candidate - Through: The Principal/Director/HOD)

# Copy to

1. The Principal/Director/HOD Sri G.V.G. Visalakshi College for Women S.V. Mills Po. Udumalpet - 642 128



REGISTRAF



# M.Phil./Ph.D. GUIDE RECOGNITION COMMUNICATION

- 1. Office Memorandum No.& Date
- 2. Application letter dated
- 3. Vice-chancellor's Note order dated
- 4. Name of the Guide -
- 5. Qualification
- 6. Designation
- 7. Official Address
- 8. Recognised as Guide in
- 9. Date of Recognition
- 10. Subject
- 11. Department
- 12. Institution of Research

13. Eligible number of Candidates to Guide

- :19991-25900/A2/2016 &19/01/2016
- : 17/10/2015
- : 18/01/2016
- : Ms. P. Jayalakshmi
- : M.Sc. & M.Phil. in Mathematics
- : Assistant Professor in Mathematics
- : Sri G.V.G. Visalakshi College for Women Venka