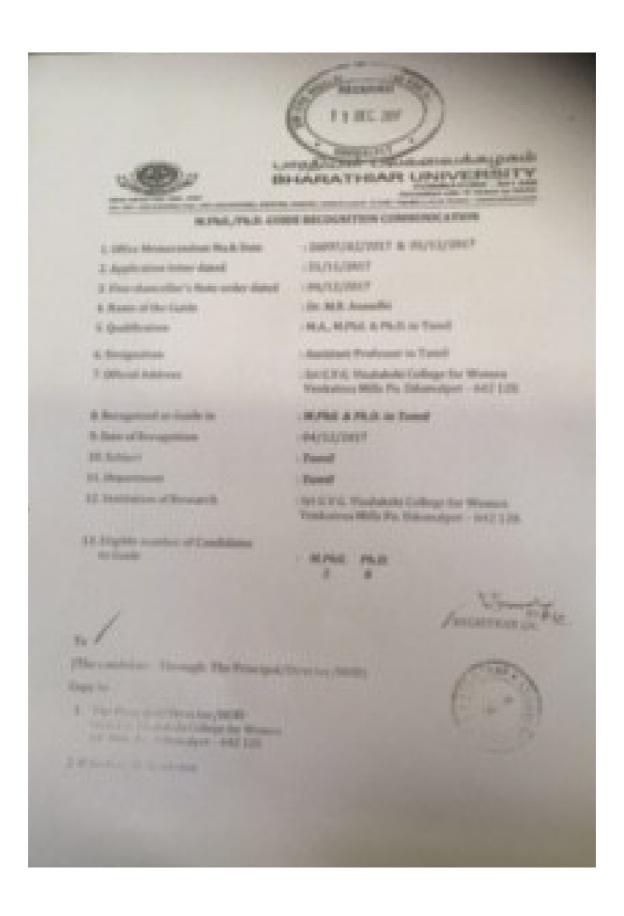

|
| 12. Institution of Research                   | : Sri G.V.G. Visalakshi College for Women<br>Venkatesa Mills Po. Udumalpet – 642 128.                                                             |
| 13. Eligible number of Candidates<br>to Guide | : M.Phil. Ph.D.<br>5 0                                                                                                                            |
|                                               | Duglie 32                                                                                                                                         |

Copy to

1. The Principal/Director/HOD Sri G.V.G. Visalakshi College for Women S.V. Mills Po. Udumalpet - 642 128