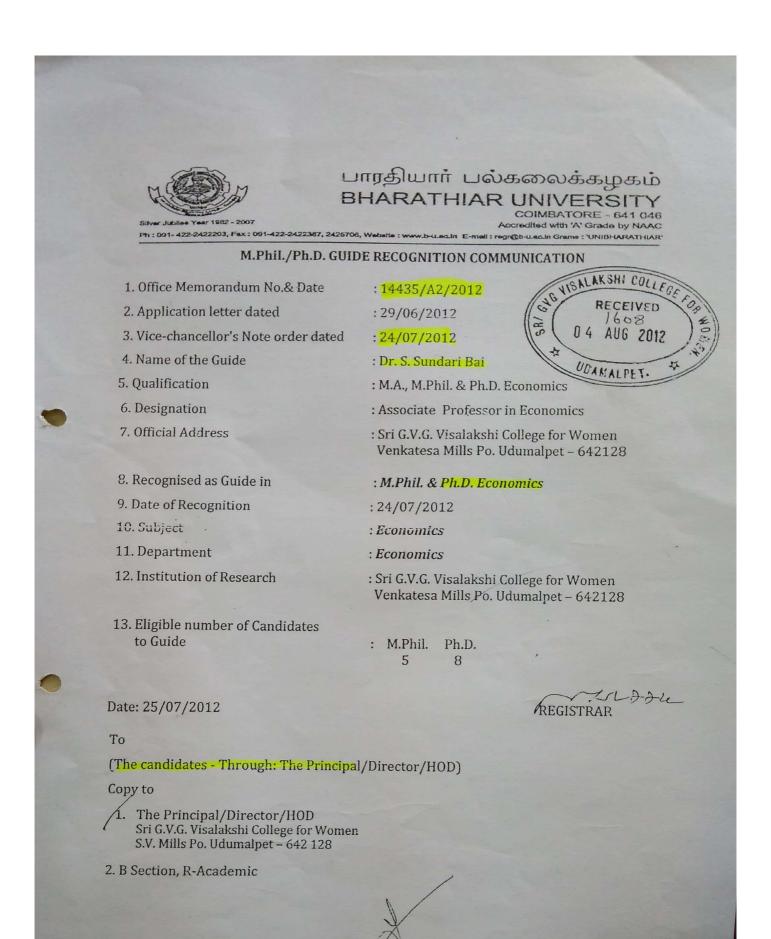

## Copy to

1. The Principal/Director/HOD Sri G.V.G. Visalakshi College for Women S.V. Mills Po. Udumalpet - 642 128

2. B Section, R-Academic

6

BHARATHIAR UNIVERSITY: COIMBATORE 641 046. No. 190/10513/M/99 Date: 25/8/99 ALAKSHI COL From 28.899 The Registrar FUS YOMEN The Principal Sri G.V.G. Visalakshi College for Women UDUMALPET 642 128. Sir/Madam, Sub: Your endorsement letter No. Nil dated 09/08/99 forwarding the Bio-data of Ms. S. Sundari Bai, Senior Scale Lecturer, Department of Economics of your college requesting to recognise him/her as a Supervisor for guiding candidates leading to M.Phil. **200** Programme. \* \* \* \* I am, to inform you that Ms. S. Sundari Bai, Senior Scale Lecturer, Department of Economics .....of your college has been recognised as a Supervisor for guiding candidates leading to M.Phil. ECONOMICS KK/She may be informed accordingly. Yours faithfully, VChros L REGISTRAR. Copy to: 1. Ms. S. Sundari Bai Senior Scale Lecturer Department of Economics Sri G.V.G. Visalakshi College for Women UDUMALPET 642 128. 2. A5 Section - R's Office.