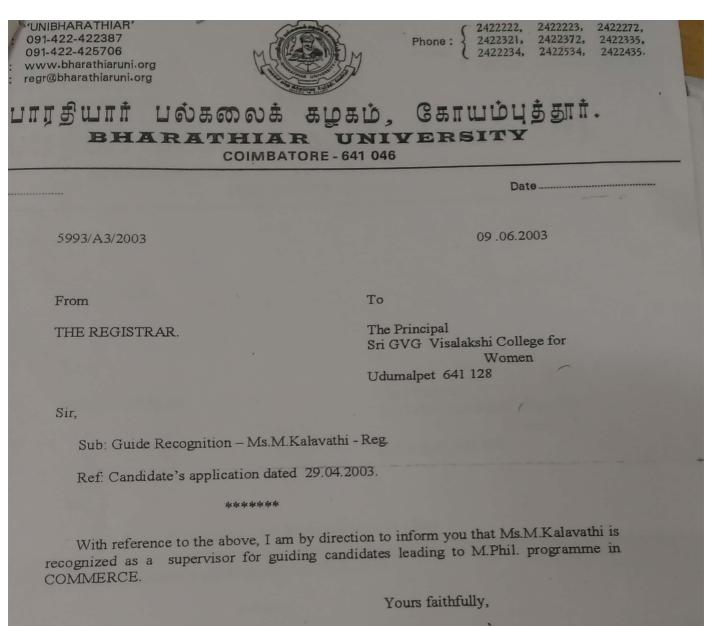

#### 3.2.3 - Research Guides

Grams Fax

No.....

'UNIBHARATHIAR' 091-422-422387 091-422-425706 Website: www.bharathiaruni.org E-mail : regr@bharathiaruni.org

422222, 422223, 422272, 422321, 422372, 422335, 422234, 422534, 422435, Phone:

# பாரதியார் பல்கலைக் கழகம், கோயம்புத்தூர். BHARATHIAR UNIVERSIT COIMBATORE - 641 046

00255/A3/2003

THE REGISTRAR.

Date ...

29.04.2003

From

To

The Principal Sri GVG Visalakshi College

Sir,

Sub: Guide Recognition - Ms. T. Rugmani Bai., SG Lecturer, Department of Economics, Sri GVG Visalakshi College for Women, Udumalpet-Reg.

\*\*\*\*\*\*

Ref: Candidate's letter dated 08.01.2003 forwarded by you.

With reference to the above, I am by direction to inform you that Ms.T.Rugmani Rai is recognized as a Supervisor for guiding candidates leading to Ph.D. programme in ECONOMICS

Yours faithfully,

for Women