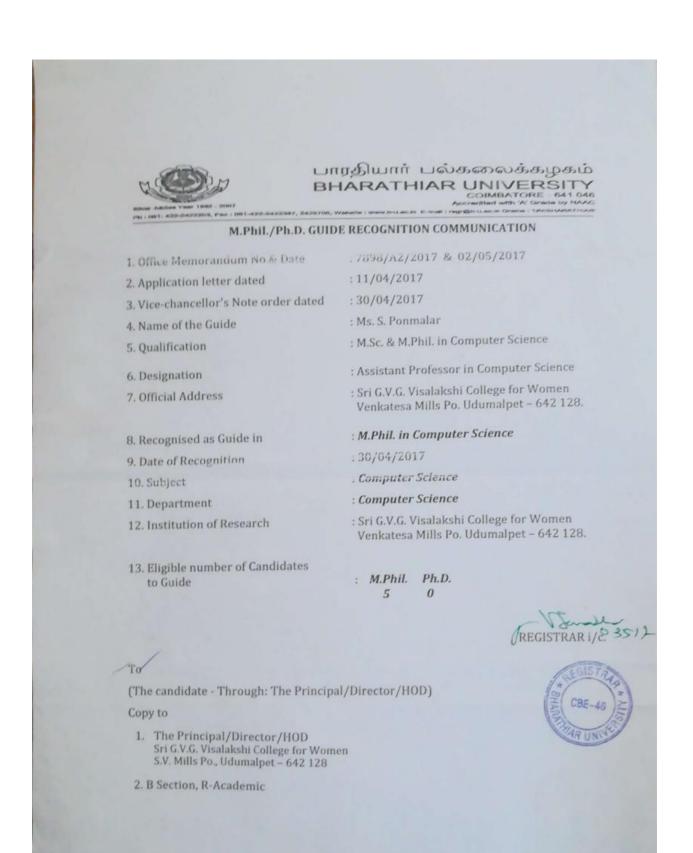

(The candidates - Through: The Principal/Director/HOD)

## Copy to

1. The Principal/Director/HOD Sri G.V.G. Visalakshi College for Women S.V. Mills Po. Udumalpet - 642 128

2. B Section, R-Academic

6

BHARATHIAR UNIVERSITY: COIMBATORE 641 046. No. 190/10513/M/99 Date: 25/8/99 ALAKSHI COL From 28.899 The Registrar FUS YOMEN The Principal Sri G.V.G. Visalakshi College for Women UDUMALPET 642 128. Sir/Madam, Sub: Your endorsement letter No. Nil dated 09/08/99 forwarding the Bio-data of Ms. S. Sundari Bai, Senior Scale Lecturer, Department of Economics of your college requesting to recognise him/her as a Supervisor for guiding candidates leading to M.Phil. **200** Programme. \* \* \* \* I am, to inform you that Ms. S. Sundari Bai, Senior Scale Lecturer, Department of Economics .....of your college has been recognised as a Supervisor for guiding candidates leading to M.Phil. ECONOMICS KK/She may be informed accordingly. Yours faithfully, VChros L REGISTRAR. Copy to: 1. Ms. S. Sundari Bai Senior Scale Lecturer Department of Economics Sri G.V.G. Visalakshi College for Women UDUMALPET 642 128. 2. A5 Section - R's Office.