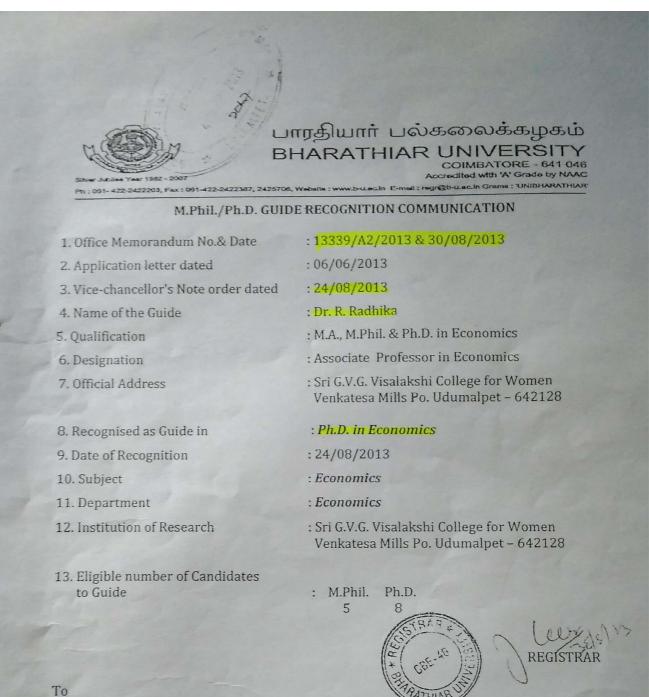

UDUMALPET 642 128

REGISTRAR

Copy to:

1. The Individual concerned.

2.B2 Section, Registrar's Office.

BHARATHIAR UNIVERSITY: COIMBATORE 641 046. No. 191/10512/M/99 Date: 25/8/99 MG VEALASY From PP-8-85 The Registrar FOR WOMEN The Principal UDUMALPET 642 128. Sir/Madam, Sub: rtment of Economics ..... of your college requesting to recognise hig/her as a Supervisor for guiding candidates leading to M.Phil. And Place Programme. I am, to inform you that .M.S. R. Rachika, .Senior .Scale . cturer, Department of Sequenties ..... of your college has been recognised as a Supervisor for guiding candidates leading to M.Phil. She may be informed accordingly. Yours faithfully, venna REGISTRAR. S. R. Radhika partment of Economics 1 G.V.G. Visalakshi College for Women UDUMALPET 642 128. A5 Section - R's Office.