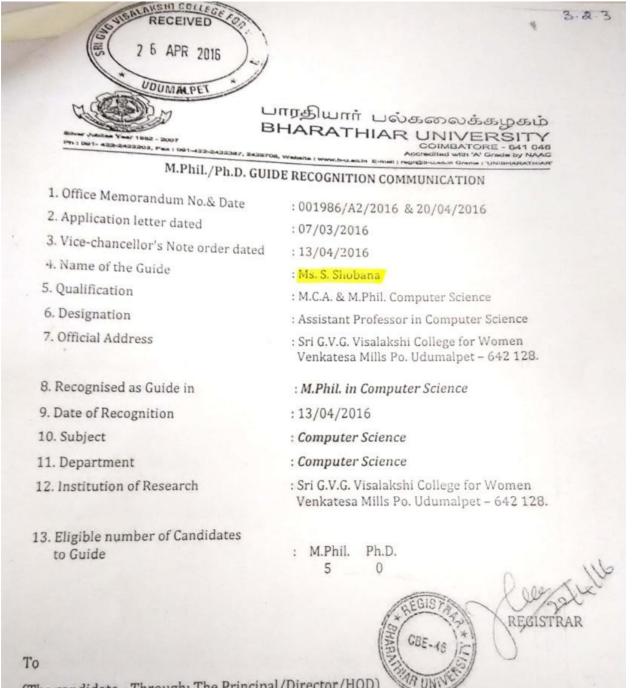

(The candidates - Through: The Principal/Director/HOD)

## Copy to

1. The Principal/Director/HOD Sri G.V.G. Visalakshi College for Women S.V. Mills Po. Udumalpet - 642 128

2. B Section, R-Academic

6

BHARATHIAR UNIVERSITY: COIMBATORE 641 046. No. 190/10513/M/99 Date: 25/8/99 ALAKSHI COL From 28.899 The Registrar FUS YOMEN The Principal Sri G.V.G. Visalakshi College for Women UDUMALPET 642 128. Sir/Madam, Sub: Your endorsement letter No. Nil dated 09/08/99 forwarding the Bio-data of Ms. S. Sundari Bai, Senior Scale Lecturer, Department of Economics of your college requesting to recognise him/her as a Supervisor for guiding candidates leading to M.Phil. **200** Programme. \* \* \* \* I am, to inform you that Ms. S. Sundari Bai, Senior Scale Lecturer, Department of Economics .....of your college has been recognised as a Supervisor for guiding candidates leading to M.Phil. ECONOMICS KK/She may be informed accordingly. Yours faithfully, VChros L REGISTRAR. Copy to: 1. Ms. S. Sundari Bai Senior Scale Lecturer Department of Economics Sri G.V.G. Visalakshi College for Women UDUMALPET 642 128. 2. A5 Section - R's Office.