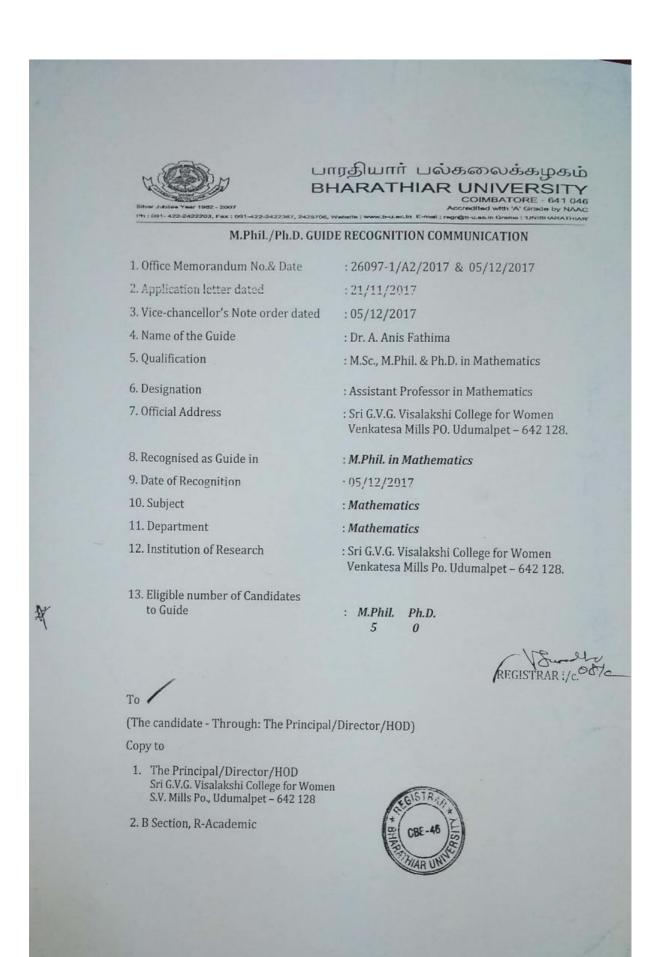

(The candidates - Through: The Principal/Director/HOD)

## Copy to

1. The Principal/Director/HOD Sri G.V.G. Visalakshi College for Women S.V. Mills Po. Udumalpet - 642 128

2. B Section, R-Academic

6

BHARATHIAR UNIVERSITY: COIMBATORE 641 046. No. 190/10513/M/99 Date: 25/8/99 ALAKSHI COL From 28.899 The Registrar FUS YOMEN The Principal Sri G.V.G. Visalakshi College for Women UDUMALPET 642 128. Sir/Madam, Sub: Your endorsement letter No. Nil dated 09/08/99 forwarding the Bio-data of Ms. S. Sundari Bai, Senior Scale Lecturer, Department of Economics of your college requesting to recognise him/her as a Supervisor for guiding candidates leading to M.Phil. **200** Programme. \* \* \* \* I am, to inform you that Ms. S. Sundari Bai, Senior Scale Lecturer, Department of Economics .....of your college has been recognised as a Supervisor for guiding candidates leading to M.Phil. ECONOMICS KK/She may be informed accordingly. Yours faithfully, VChros L REGISTRAR. Copy to: 1. Ms. S. Sundari Bai Senior Scale Lecturer Department of Economics Sri G.V.G. Visalakshi College for Women UDUMALPET 642 128. 2. A5 Section - R's Office.