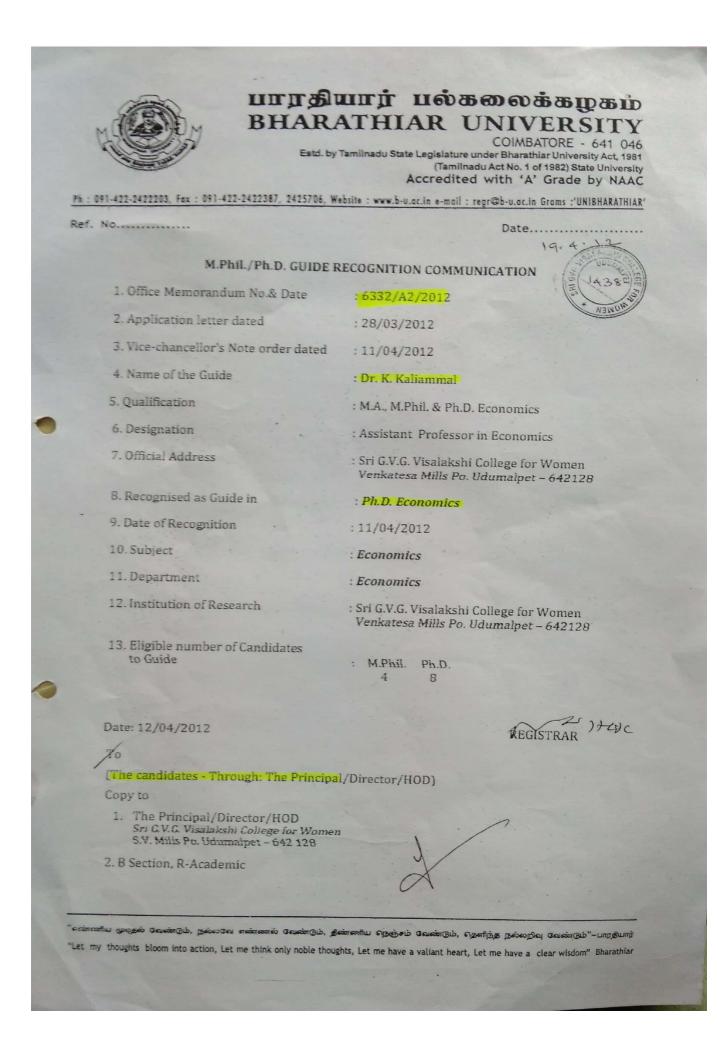

(The candidates - Through: The Principal/Director/HOD)

## Copy to

1. The Principal/Director/HOD Sri G.V.G. Visalakshi College for Women S.V. Mills Po. Udumalpet - 642 128

2. B Section, R-Academic

6

BHARATHIAR UNIVERSITY: COIMBATORE 641 046. No. 190/10513/M/99 Date: 25/8/99 ALAKSHI COL From 28.899 The Registrar FUS YOMEN The Principal Sri G.V.G. Visalakshi College for Women UDUMALPET 642 128. Sir/Madam, Sub: Your endorsement letter No. Nil dated 09/08/99 forwarding the Bio-data of Ms. S. Sundari Bai, Senior Scale Lecturer, Department of Economics of your college requesting to recognise him/her as a Supervisor for guiding candidates leading to M.Phil. **200** Programme. \* \* \* \* I am, to inform you that Ms. S. Sundari Bai, Senior Scale Lecturer, Department of Economics .....of your college has been recognised as a Supervisor for guiding candidates leading to M.Phil. ECONOMICS KK/She may be informed accordingly. Yours faithfully, VChros L REGISTRAR. Copy to: 1. Ms. S. Sundari Bai Senior Scale Lecturer Department of Economics Sri G.V.G. Visalakshi College for Women UDUMALPET 642 128. 2. A5 Section - R's Office.