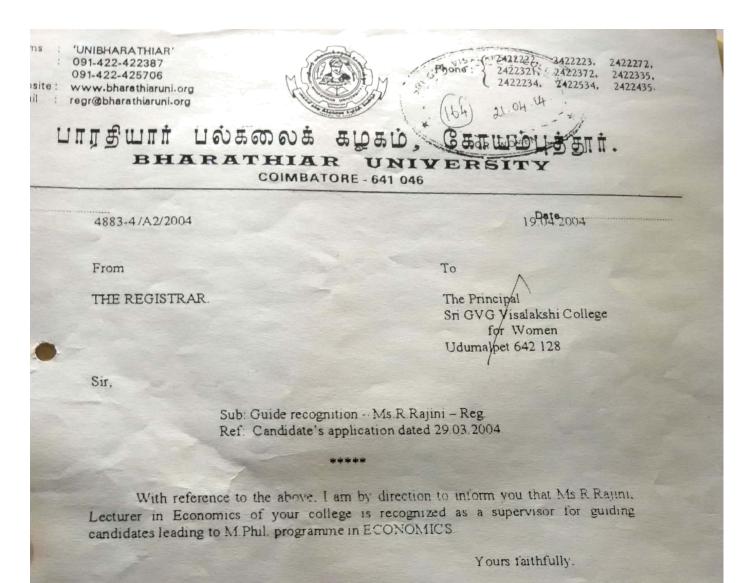

335, 2422234, 2422534, 2422435. 'UNIBHARATHIAR' Grams : one 091-422-422387 Fax 091-422-425706 Website: www.bharathiaruni.org E-mail : regr@bharathiaruni.org பாரதியார் பல்கலைக் 5050, रु सा ते . BHARATHIAR UNIVERSI COIMBATORE - 641 046 Date 15.04.2004 No. 4883-27A2/2004 To From The Principal THE REGISTRAR. Sri GVG Visalakshi College for Women Udumalpet 642 128 Sir. Sub: Guide recognition - Ms.K.Kaliammal - Reg. Ref: Candidate's application for guide recognition. in strain ai With reference to the above, I am by direction to inform you that Ms.K.Kaliammal, Lecturer in Economics of your college is recognized as a supervisor for guiding candidates leading to M.Phil. programme in ECONOMICS. Yours faithfully, REGISTRAR Copy to: The Individual concerned. B2 Section, Registrar's Office 3. File.





Finsuntin

REGISTRAR

Copy to:

- 1. The Individual concerned
- 2. B2 Section, Registrar's Office.
- 3. File



REGISTRAR VC.

Copy to:

1. The Individual concerned. 2.B2 Section, Registrar's Office. 3.File.



REGISTRAR i/c.

Copy to:

1)The Individual concerned. 2.B2 Section, Registrar's Office. 3.File.

| www.b-u.ac.in<br>E-mail : regrabharathiaruni.org                                                           |                                                                                             |
|------------------------------------------------------------------------------------------------------------|---------------------------------------------------------------------------------------------|
|