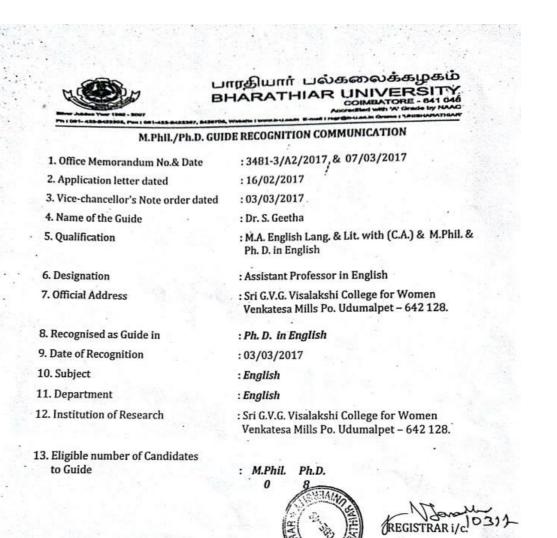

| Venkatesa Mills Po. Udumaipet - 642120.                                                                                                                                                                  | Ğ |

Date: 22/07/2011

REGISTRAR 2011

(The candidates - Through: The Principal/Director/HOD) Copy to

1. The Principal/Director/HOD Sri & V.C. Visalakshi College for Women S.V. Millis Pp. Uthimalpet - 642 128





历已



(The candidates - Through: The Principal/Director/HOD)

# Copy to

 The Principal/Director/HOD Sri G.V.G. Visalakshi College for Women S.V. Mills Po. Udumalpet – 642 128



# To

(The candidate - Through: The Principal/Director/HOD)

Copy to

- 1. The Principal/Director/HOD Sri Krishna Arts & Science College Kuniamuthur Post Coimbatore 641 008
- 2. B Section, R-Academic



# То

/ (The candidate - Through: The Principal/Director/HOD)

Copy to

 The Principal/Director/HOD Sri G.V.G. Visalakshi College for Women S.V. Mills Po. Udumalpet - 642 128







|                                                                                                                                                                  | 3,2,3,46                                                                                                                                                                                                                          |
|------------------------------------------------------------------------------------------------------------------------------------------------------------------|-----------------------------------------------------------