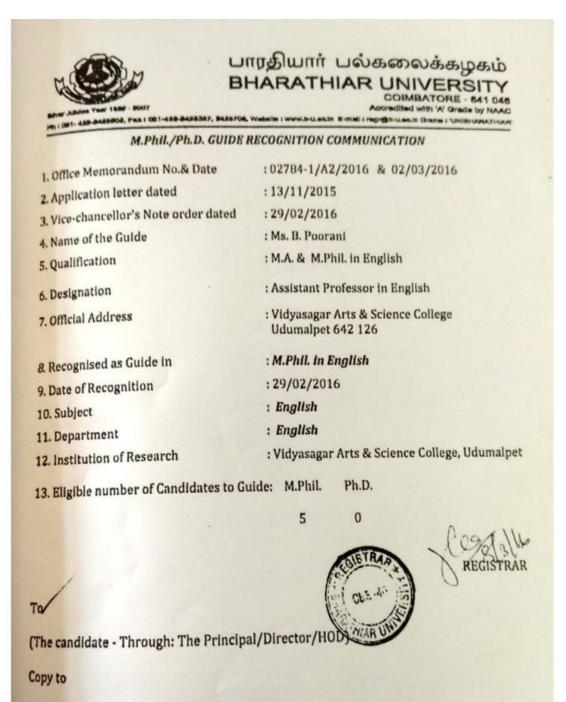

(The candidates - Through: The Principal/Director/HOD)

## Copy to

1. The Principal/Director/HOD Sri G.V.G. Visalakshi College for Women S.V. Mills Po. Udumalpet - 642 128

2. B Section, R-Academic

6

BHARATHIAR UNIVERSITY: COIMBATORE 641 046. No. 190/10513/M/99 Date: 25/8/99 ALAKSHI COL From 28.899 The Registrar FUS YOMEN The Principal Sri G.V.G. Visalakshi College for Women UDUMALPET 642 128. Sir/Madam, Sub: Your endorsement letter No. Nil dated 09/08/99 forwarding the Bio-data of Ms. S. Sundari Bai, Senior Scale Lecturer, Department of Economics of your college requesting to recognise him/her as a Supervisor for guiding candidates leading to M.Phil. **200** Programme. \* \* \* \* I am, to inform you that Ms. S. Sundari Bai, Senior Scale Lecturer, Department of Economics .....of your college has been recognised as a Supervisor for guiding candidates leading to M.Phil. ECONOMICS KK/She may be informed accordingly. Yours faithfully, VChros L REGISTRAR. Copy to: 1. Ms. S. Sundari Bai Senior Scale Lecturer Department of Economics Sri G.V.G. Visalakshi College for Women UDUMALPET 642 128. 2. A5 Section - R's Office.