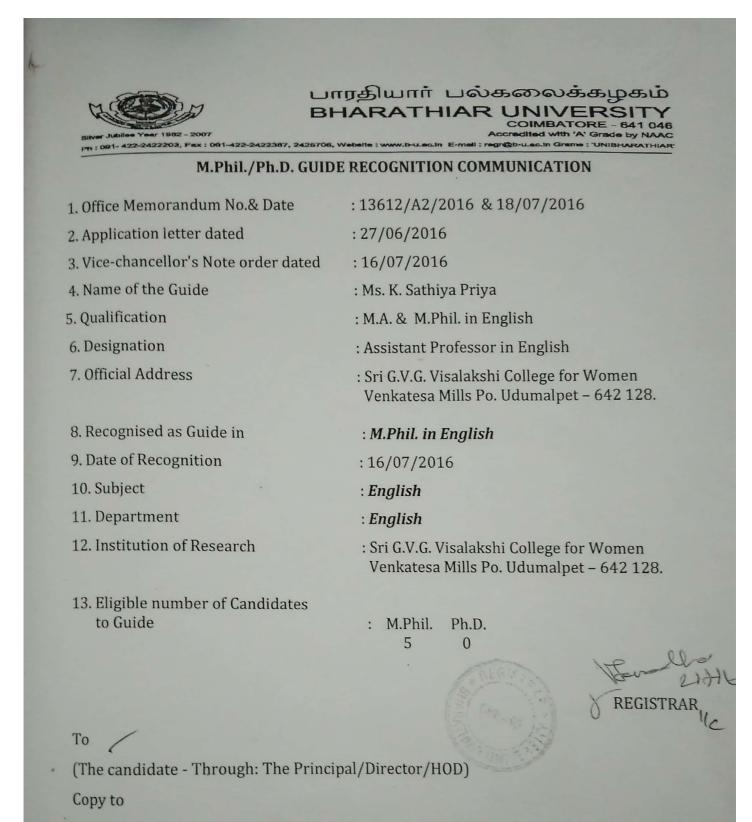

Designation
- 7. Official Address
- 8. Recognised as Guide in
- 9. Date of Recognition
- 10. Subject
- 11. Department
- 12. Institution of Research
- 13. Eligible number of Candidates to Guide

- :19911-030844/A2/2016 &19/01/2016
- :16/12/2015
- : 18/01/2016
- : Dr. S. Sripriya
- : M.A., M.Phil., & Ph.D. in Economics
- : Assistant Professor in Economics
- : Sri G.V.G. Visalakshi College for Women Venkatesa Mills Po. Udumalpet – 642 128.

#### : M.Phil. in Economics

- :18/01/2016
- : Economics
- : Economics
- : Sri G.V.G. Visalakshi College for Women Venkatesa Mills Po. Udumalpet – 642 128.
- : M.Phil. Ph.D. 5 0

(The candidate - Through: The Principal/Director/HOD)

# Copy to

To

1. The Principal/Director/HOD Sri G.V.G. Visalakshi College for Women S.V. Mills Po. Udumalpet – 642 128





- The Principal/Director/HOD Sri G.V.G. Visalakshi College for Women S.V. Mills Po. Udumalpet – 642 128
- 2. B Section, R-Academic



# То

(The candidate - Through: The Principal/Director/HOD)

# Copy to

1. The Principal/Director/HOD Sri G.V.G. Visalakshi College for Women S.V. Mills Po. Udumalpet - 642 128



REGISTRAF



# M.Phil./Ph.D. GUIDE RECOGNITION COMMUNICATION

- 1. Office Memorandum No.& Date
- 2. Application letter dated
- 3. Vice-chancellor's Note order dated
- 4. Name of the Guide -
- 5. Qualification
- 6. Designation
- 7. Official Address
- 8. Recognised as Guide in
- 9. Date of Recognition
- 10. Subject
- 11. Department
- 12. Institution of Research

13. Eligible number of Candidates to Guide

- :19991-25900/A2/2016 &19/01/2016
- : 17/10/2015
- : 18/01/2016
- : Ms. P. J