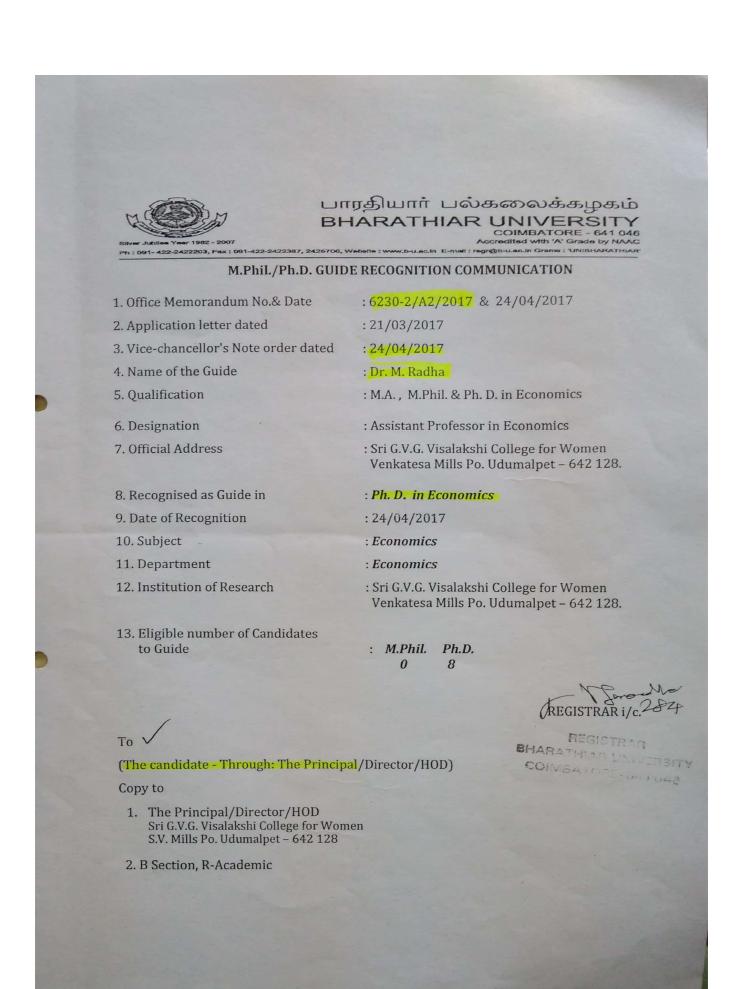

BHARATHIAR UNIVERSITY: COIMBATORE 641 046. AG VISALAKSIII CO No. Date188/10518/M/99 25/8/99 28.2 8.01 From The Registrar FOR WOMEN To The Principal Sri G.V.G. Visalakshi College for Women UDUMALPET 642 128. Sim/Madam, a Supervisor for guiding candidates leading to M. Phil. and Ph.D. Programme. recognised as a Supervisor for guiding candidates leading to M.Phil. and Ph.D. Research Programme in ..... ECONOMICS .... He/She may be informed accordingly. Yours faithfully, A VCNV LREGISTRAR. Copy to: Mrs. M. Radha Lecturer Department of Economics Sri G.V.G. Visalakshi College for Women UDUMAL PET 642 128. 2. A5 Section - R's Office.