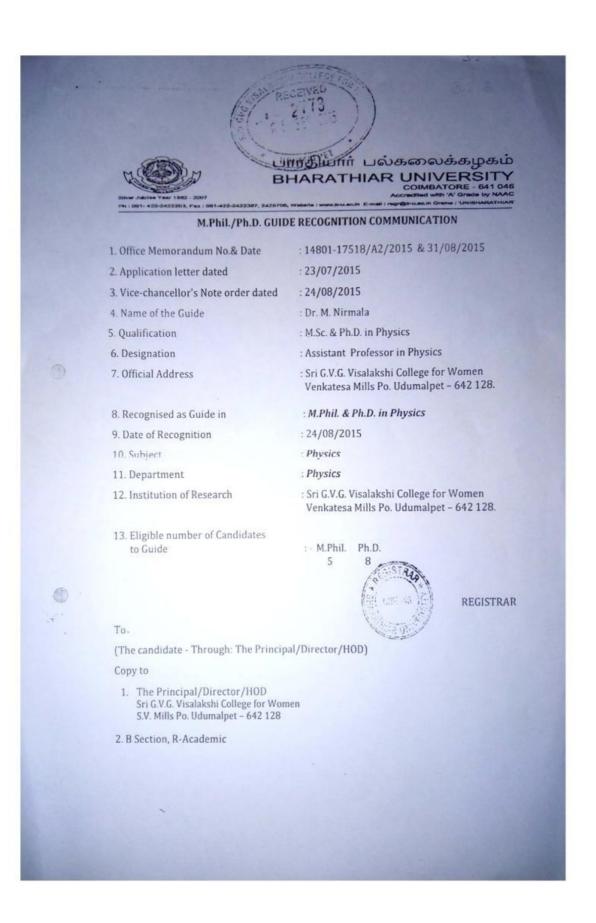

| Ğ |

Date: 22/07/2011

REGISTRAR 2011

(The candidates - Through: The Principal/Director/HOD) Copy to

1. The Principal/Director/HOD Sri & V.C. Visalakshi College for Women S.V. Millis Pp. Uthimalpet - 642 128





历已



(The candidates - Through: The Principal/Director/HOD)

# Copy to

 The Principal/Director/HOD Sri G.V.G. Visalakshi College for Women S.V. Mills Po. Udumalpet – 642 128



# To

(The candidate - Through: The Principal/Director/HOD)

Copy to

- 1. The Principal/Director/HOD Sri Krishna Arts & Science College Kuniamuthur Post Coimbatore 641 008
- 2. B Section, R-Academic



# То

/ (The candidate - Through: The Principal/Director/HOD)

Copy to

 The Principal/Director/HOD Sri G.V.G. Visalakshi College for Women S.V. Mills Po. Udumalpet - 642 128







|                                                                                                                                                                  | 3,2,3,46                                                                                                                                                                                                                          |
|------------------------------------------------------------------------------------------------------------------------------------------------------------------|-----------------------------------------------------------------------------------------------------------------------------------------------------------------------------------------------------------------------------------|
| BI