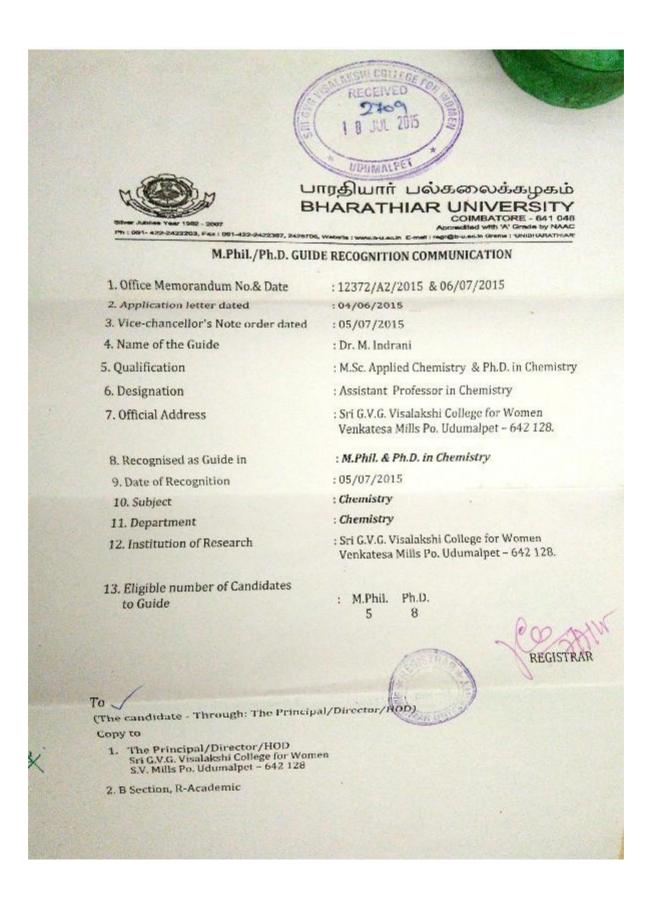

| Ğ |

Date: 22/07/2011

REGISTRAR 2011

(The candidates - Through: The Principal/Director/HOD) Copy to

1. The Principal/Director/HOD Sri & V.C. Visalakshi College for Women S.V. Millis Pp. Uthimalpet - 642 128





历已



(The candidates - Through: The Principal/Director/HOD)

# Copy to

 The Principal/Director/HOD Sri G.V.G. Visalakshi College for Women S.V. Mills Po. Udumalpet – 642 128



# To

(The candidate - Through: The Principal/Director/HOD)

Copy to

- 1. The Principal/Director/HOD Sri Krishna Arts & Science College Kuniamuthur Post Coimbatore 641 008
- 2. B Section, R-Academic



# То

/ (The candidate - Through: The Principal/Director/HOD)

Copy to

 The Principal/Director/HOD Sri G.V.G. Visalakshi College for Women S.V. Mills Po. Udumalpet - 642 128







|                                                                                                                                                                  | 3,2,3,46                                                                                                                                                                                                                          |
|------------------------------------------------------------------------------------------------------------------------------------------------------------------|-----------------------------------------------------------------------------------------------------------------------------------------------------------------------------------------------------------------------------------|
| BI