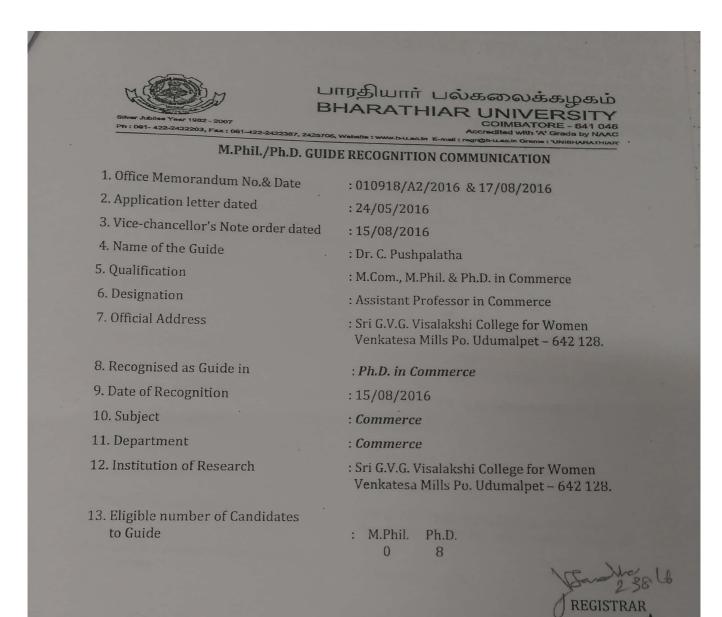

|      |
| 13. Eligible number of Candidates to Guide                                                                                                                                                                                         | : M.Phil. Ph.D.<br>0 8                                                                                                                                                                                                                                                                                                          |      |

REGISTRA

## То

(The candidate - Through: The Principal/Director/HOD)

Copy to

1. The Principal/Director/HOD Sri G.V.G. Visalakshi College for Women S.V. Mills Po. Udumalpet – 642 128

2. B Section, R-Academic





То

(The candidate - Through: The Principal/Director/HOD KavHe

## Copy to

 The Principal/Director/HOD Sri G.V.G. Visalakshi College for Women S.V. Mills Po. Udumalpet – 642 128

2. B Section, R-Academic



| Silver Jubiles Year 1982 - 2007<br>Ph : 001- 422-242203, Fax : 001-422-2422387, 2428706 | ாரதியார் பல்கலைக்கழகம்<br>HARATHIAR UNIVERSITY<br>COIMBATORE - 641 046<br>Accredited with /A' Grade by NAAG |
|-----------------------------------------------------------------------------------------|-------------------------------------------------------------------------------------------------------------|
| M.Phil./Ph.D. GUID                                                                      | DE RECOGNITION COMMUNICATION