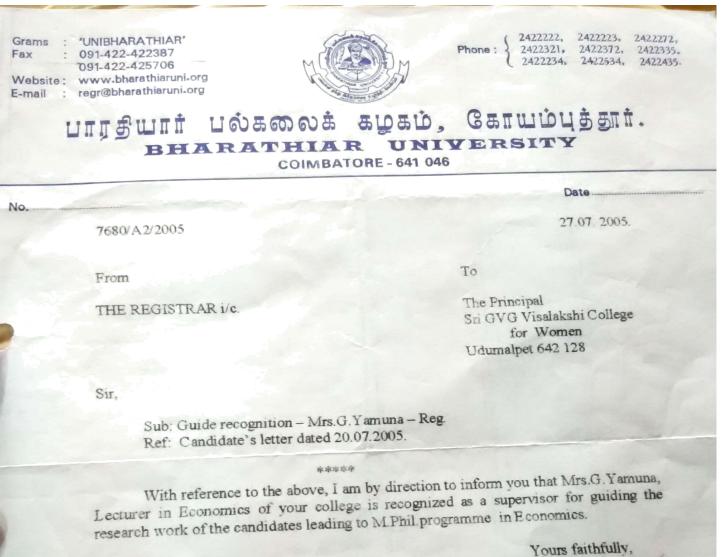

Sir,

Sub: Guide Recognition - Ms. T. Rugmani Bai., SG Lecturer, Department of Economics, Sri GVG Visalakshi College for Women, Udumalpet-Reg.

\*\*\*\*\*\*

Ref: Candidate's letter dated 08.01.2003 forwarded by you.

With reference to the above, I am by direction to inform you that Ms.T.Rugmani Rai is recognized as a Supervisor for guiding candidates leading to Ph.D. programme in ECONOMICS

Yours faithfully,

for Women

UDUMALPET 642 128

REGISTRAR

Copy to:

1. The Individual concerned.

2.B2 Section, Registrar's Office.

BHARATHIAR UNIVERSITY: COIMBATORE 641 046. No. 191/10512/M/99 Date: 25/8/99 MG VEALASY From PP-8-85 The Registrar FOR WOMEN The Principal UDUMALPET 642 128. Sir/Madam, Sub: rtment of Economics ..... of your college requesting to recognise hig/her as a Supervisor for guiding candidates leading to M.Phil. And Place Programme. I am, to inform you that .M.S. R. Rachika, .Senior .Scale . cturer, Department of Sequenties ..... of your college has been recognised as a Supervisor for guiding candidates leading to M.Phil. She may be informed accordingly. Yours faithfully, venna REGISTRAR. S. R. Radhika partment of Economics 1 G.V.G. Visalakshi College for Women UDUMALPET 642 128. A5 Section - R's Office.