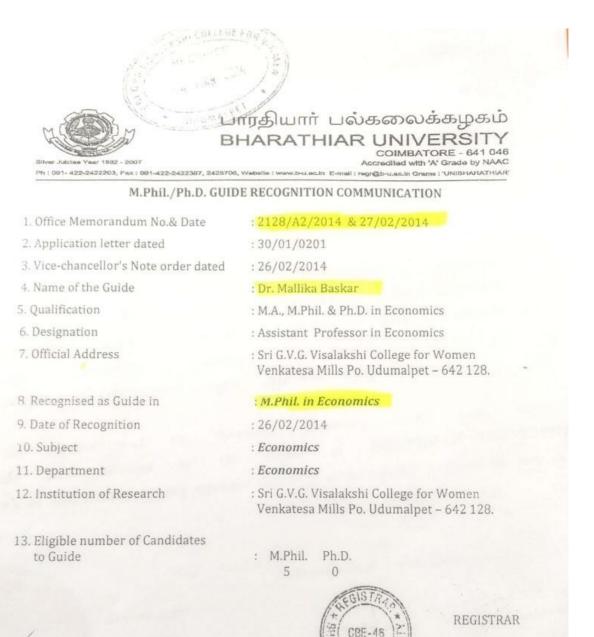

|   |
| 12. Institution of Research                   | : Sri G.V.G. Visalakshi College for Women<br>Venkatesa Milis Po, Udumaipet – 642324.                                                                                                                     |   |
| 13. Eligible number of Candidates<br>to Guide | Venkatesa Mills Po. Udumaipet - 642120.                                                                                                                                                                  | Ğ |

Date: 22/07/2011

REGISTRAR 2011

(The candidates - Through: The Principal/Director/HOD) Copy to

1. The Principal/Director/HOD Sri & V.C. Visalakshi College for Women S.V. Millis Pp. Uthimalpet - 642 128





历已



(The candidates - Through: The Principal/Director/HOD)

# Copy to

 The Principal/Director/HOD Sri G.V.G. Visalakshi College for Women S.V. Mills Po. Udumalpet – 642 128



# To

(The candidate - Through: The Principal/Director/HOD)

Copy to

- 1. The Principal/Director/HOD Sri Krishna Arts & Science College Kuniamuthur Post Coimbatore 641 008
- 2. B Section, R-Academic



# То

/ (The candidate - Through: The Principal/Director/HOD)

Copy to

 The Principal/Director/HOD Sri G.V.G. Visalakshi College for Women S.V. Mills Po. Udumalpet - 642 128







|                                                                                                                                                                  | 3,2,3,46