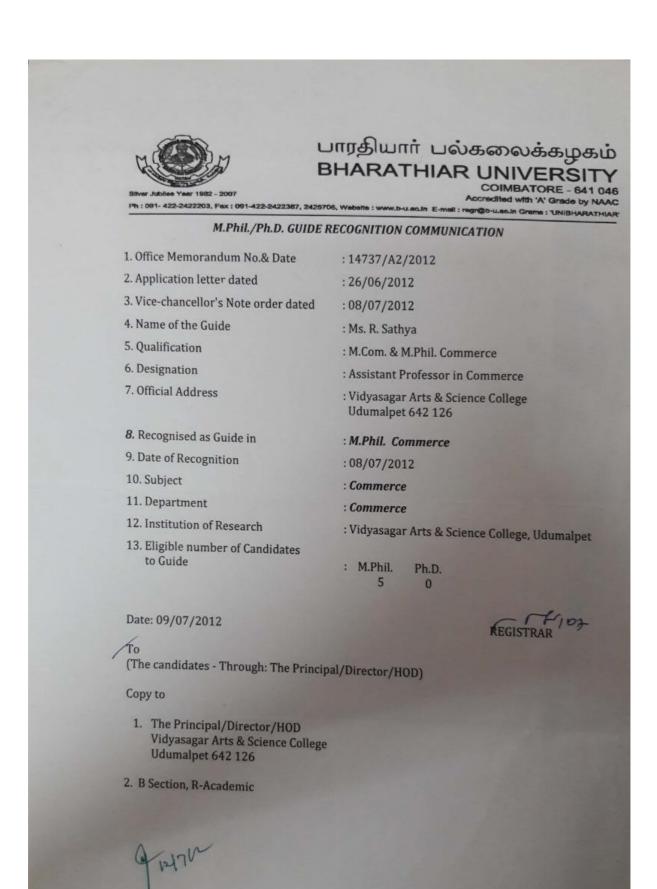

(The candidates - Through: The Principal/Director/HOD)

## Copy to

1. The Principal/Director/HOD Sri G.V.G. Visalakshi College for Women S.V. Mills Po. Udumalpet - 642 128

2. B Section, R-Academic

6

BHARATHIAR UNIVERSITY: COIMBATORE 641 046. No. 190/10513/M/99 Date: 25/8/99 ALAKSHI COL From 28.899 The Registrar FUS YOMEN The Principal Sri G.V.G. Visalakshi College for Women UDUMALPET 642 128. Sir/Madam, Sub: Your endorsement letter No. Nil dated 09/08/99 forwarding the Bio-data of Ms. S. Sundari Bai, Senior Scale Lecturer, Department of Economics of your college requesting to recognise him/her as a Supervisor for guiding candidates leading to M.Phil. **200** Programme. \* \* \* \* I am, to inform you that Ms. S. Sundari Bai, Senior Scale Lecturer, Department of Economics .....of your college has been recognised as a Supervisor for guiding candidates leading to M.Phil. ECONOMICS KK/She may be informed accordingly. Yours faithfully, VChros L REGISTRAR. Copy to: 1. Ms. S. Sundari Bai Senior Scale Lecturer Department of Economics Sri G.V.G. Visalakshi College for Women UDUMALPET 642 128. 2. A5 Section - R's Office.