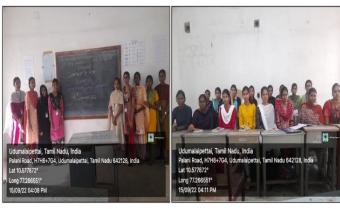

Date : 15.09.2022

Venue : College Campus

No of Beneficiaries : 35

PHOTOS POSTERS
INTERNATIONAL DAY OF DEMOCRACY - POSTER MAKING - 15.09.2022

Name of the Event : 76<sup>th</sup> Independence Day Celebration