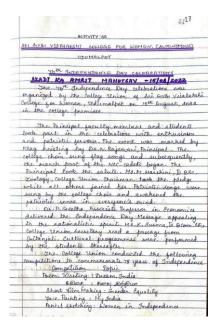

| ₹,5.9                                                                                                                                                                                                                                     |
|-------------------------------------------------------------------------------------------------------------------------------------------------------------------------------------------------------------------------------------------|
| ACTIVITY:15                                                                                                                                                                                                                               |
| SNZ GIVEN VISALARCHI COLLEGE FOR MOMEN CAUTONOLITEUS)                                                                                                                                                                                     |
| CD UMBLEST                                                                                                                                                                                                                                |
| YAK Republic Day celebrations - 26.01. do. 23 08:00 AM.                                                                                                                                                                                   |
| The You Republic Day calculations was engineed by the College Union of Soil Give violations College for blomen on January 25, 2022 at 08:00 and in the college promises.                                                                  |
| The celebration commenced with May hardling. The tricotour May was unjusted by Parth Rajewan, Principal and the heaves who fought and securificate to protect and upheld it were homeostood.  The college chair sang May strips and added |
| to the sense of pride and recurrence. It was fortened by the March post of NCC calety, enricinging our country's March from darkness to light, to                                                                                         |
| Then, the college choir disseminated the formour of patriotism through energetic and                                                                                                                                                      |
| all the statents, Faculty and Nonetenthing staffs between the                                                                                                                                                                             |
| Dr. G. Jameira Associal Professor of Economics delivered the Republic Day address the stressed on                                                                                                                                         |
| the historical significance of the Republic way.                                                                                                                                                                                          |
| She delineated the essence of thilly in Direction outernal humber of India and emphasized in the also the theorems of India - togo and symmetric the also                                                                                 |
| highlighted on the need of Environmental                                                                                                                                                                                                  |
| The college chair, then sang National                                                                                                                                                                                                     |
| Integration Genes.                                                                                                                                                                                                                        |