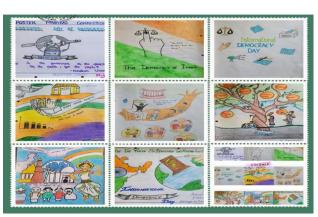

Date : 15.09.2022

Venue : College Campus

No of Beneficiaries : 35

PHOTOS POSTERS
INTERNATIONAL DAY OF DEMOCRACY - POSTER MAKING - 15.09.2022

Name of the Event : 76<sup>th</sup> Independence Day Celebration