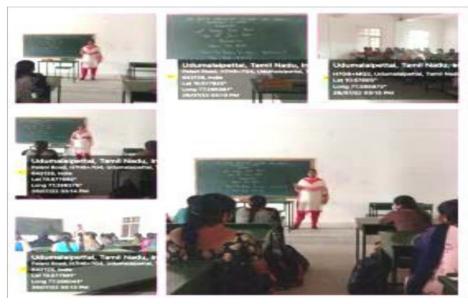

Name of the Event : Kargil Vijay Diwas

Date : 26.07.2022 Venue : Class Room

No of Beneficiaries : 34

KARGIL VIJAY DIWAS - 26.07.2022