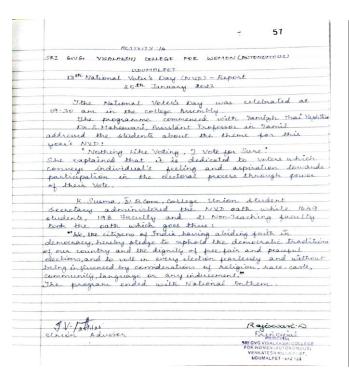

74th REPUBLIC DAY CELEBRATION - 26.01.2023

Name of the Event : National Voter's Day

Date : 25.01.2023

Venue : College Campus

No of Beneficiaries : 1649 Students, 198 Faculty Members & 21 Non-Teaching Faculty Members

#### **VOTERS' PLEDGE**

NATIONAL VOTER'S DAY - 25.01.2023

Name of the Event : National Youth Day

Date : 12.01.2023 Venue : Conference Hall

No of Beneficiaries : Students, Faculty Members & Non – Teaching Members