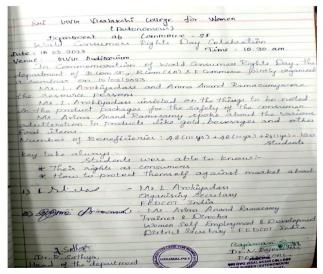

Name of the Event : Consumer Day Celebration

Date : 15.03.2023

Venue : GVG Auditorium

No of Beneficiaries : 334

**CONSUMER DAY CELEBRATION - 15.03.2023** 

Name of the Event : National Consumer Protection Day

Date : 13.03.2023 Venue : College Campus

No of Beneficiaries : 50

NATIONAL CONSUMER PROTECTION DAY/ WORLD CONSUMER RIGHTS DAY CELEBRATION – 13.03.2023