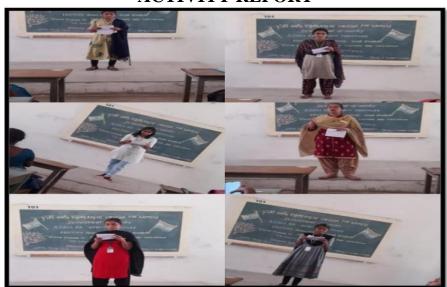

75 SPEECHES - 75 TOPICS ON INDIAN NATIONAL MOVEMENT - 13.08.2022

Name of the Event : Dr. Abdul Kalam Death Anniversary Day

Date : 27.07.2022 Venue : Physics Lab No of Beneficiaries : Physics Students

DR. ABDUL KALAM DEATH ANNIVERSARY DAY - 27.07.2022