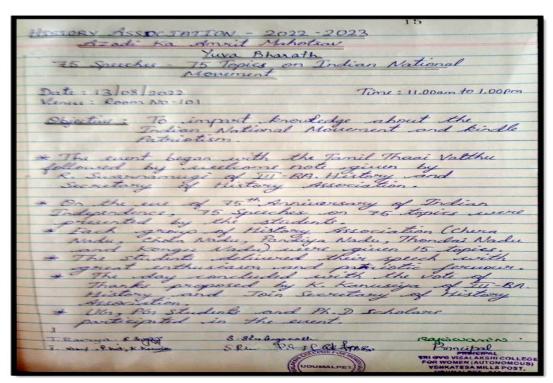

76th INDEPENDENCE DAY CELEBRATION – 15.08.2022

Name of the Event : 75 Speeches - 75 Topics on Indian National Movement

Date : 13.08.2022

Venue : Class Room No - 101 No of Beneficiaries : 6 Staff & 54 Students

75 SPEECHES - 75 TOPICS ON INDIAN NATIONAL MOVEMENT - 13.08.2022

Name of the Event : Dr. Abdul Kalam Death Anniversary Day

Date : 27.07.2022 Venue : Physics Lab No of Beneficiaries : Physics Students

DR. ABDUL KALAM DEATH ANNIVERSARY DAY - 27.07.2022