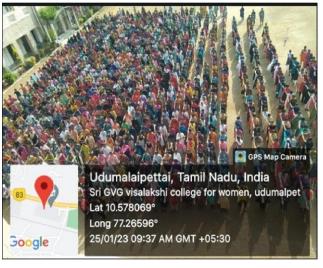

74th REPUBLIC DAY CELEBRATION - 26.01.2023

Name of the Event : National Voter's Day

Date : 25.01.2023

Venue : College Campus

No of Beneficiaries : 1649 Students, 198 Faculty Members & 21 Non-Teaching Faculty Members

#### **VOTERS' PLEDGE**

NATIONAL VOTER'S DAY - 25.01.2023

Name of the Event : National Youth Day

Date : 12.01.2023 Venue : Conference Hall

No of Beneficiaries : Students, Faculty Members & Non – Teaching Members