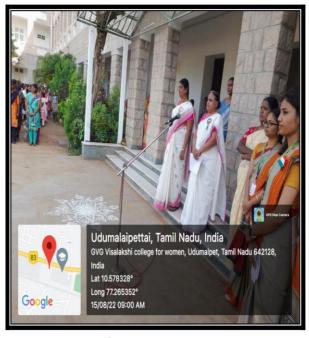

# Sri G.V.G. Visalakshi College for Women

Name of the Event : 74th Republic Day Celebration

Date : 26.01.2023

Venue : College Campus

No of Beneficiaries : 1647 Students, 167 Faculty Members & 34 Non-Teaching Faculty Members