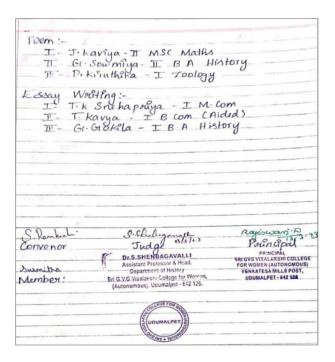

Date : 13.03.2023 Venue : College Campus

No of Beneficiaries : 50

NATIONAL CONSUMER PROTECTION DAY/ WORLD CONSUMER RIGHTS DAY CELEBRATION – 13.03.2023