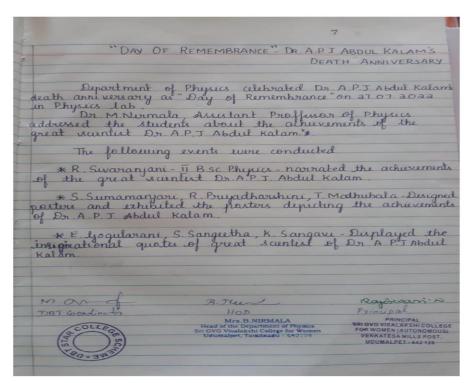

75 SPEECHES - 75 TOPICS ON INDIAN NATIONAL MOVEMENT - 13.08.2022

Name of the Event : Dr. Abdul Kalam Death Anniversary Day

Date : 27.07.2022 Venue : Physics Lab No of Beneficiaries : Physics Students

DR. ABDUL KALAM DEATH ANNIVERSARY DAY - 27.07.2022