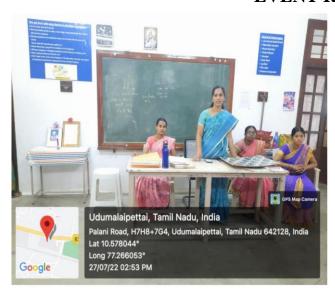

75 SPEECHES - 75 TOPICS ON INDIAN NATIONAL MOVEMENT - 13.08.2022

Name of the Event : Dr. Abdul Kalam Death Anniversary Day

Date : 27.07.2022 Venue : Physics Lab No of Beneficiaries : Physics Students

DR. ABDUL KALAM DEATH ANNIVERSARY DAY - 27.07.2022