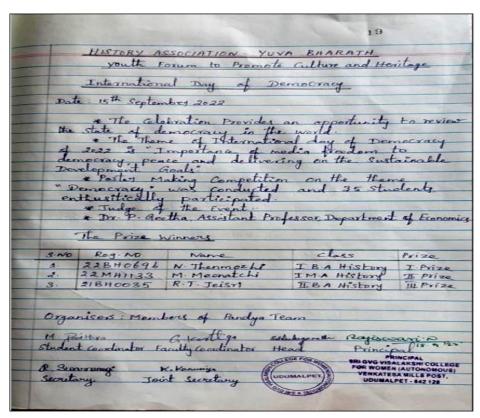

Date : 17.09.2022 Venue : College Campus

No of Beneficiaries : 95

**ACTIVITY REPORT** 

PERIYAR BIRTH ANNIVERSARY SOCIAL JUSTICE DAY – 17.09.2022

Name of the Event : International Day of Democracy – Poster Making

Date : 15.09.2022

Venue : College Campus

No of Beneficiaries : 35

PHOTOS POSTERS
INTERNATIONAL DAY OF DEMOCRACY - POSTER MAKING - 15.09.2022

Name of the Event : 76<sup>th</sup> Independence Day Celebration