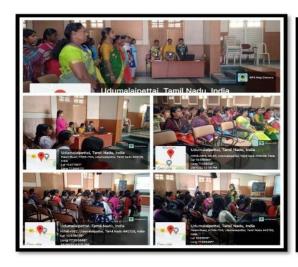

# Sri G.V.G. Visalakshi College for Women

Name of the Event : United Nations Day – Paper Presentations

Date : 28.10.2022 Venue : Assembly Hall

No of Beneficiaries : 54

UNITED NATIONS DAY – PAPER PRESENTATIONS – 28.10.2022