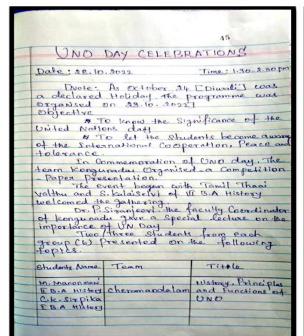

# Sri G.V.G. Visalakshi College for Women

Name of the Event : United Nations Day – Paper Presentations

Date : 28.10.2022 Venue : Assembly Hall

No of Beneficiaries : 54

UNITED NATIONS DAY – PAPER PRESENTATIONS – 28.10.2022