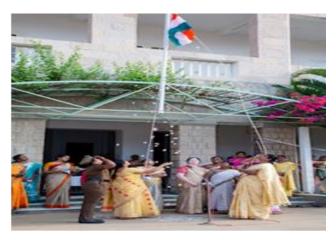

# Sri G.V.G. Visalakshi College for Women

Name of the Event : 74th Republic Day Celebration

Date : 26.01.2023

Venue : College Campus

No of Beneficiaries : 1647 Students, 167 Faculty Members & 34 Non-Teaching Faculty Members

| ₹,5.9                                                                                                                                                                                                                                     |
|-------------------------------------------------------------------------------------------------------------------------------------------------------------------------------------------------------------------------------------------|
| ACTIVITY:15                                                                                                                                                                                                                               |
| SNZ GIVEN VISALARCHI COLLEGE FOR MOMEN CAUTONOLITEUS)                                                                                                                                                                                     |
| CD UMBLEST                                                                                                                                                                                                                                |
| YAK Republic Day celebrations - 26.01. do. 23 08:00 AM.                                                                                                                                                                                   |
| The You Republic Day calculations was engineed by the College Union of Soil Give violations College for blomen on January 25, 2022 at 08:00 and in the college promises.                                                                  |
| The celebration commenced with May hardling. The tricotour May was unjusted by Parth Rajewan, Principal and the heaves who fought and securificate to protect and upheld it were homeostood.  The college chair sang May strips and added |
| to the sense of pride and recurrence. It was fortened by the March post of NCC calety, enricinging our country's March from darkness to light, to                                                                                         |
| Then, the college choir disseminated the formour of patriotism through energetic and                                                                                                                                                      |
| all the statents, Faculty and Nonetenthing staffs between the                                                                                                                                                                             |
| Dr. G. Jameira Associal Professor of Economics delivered the Republic Day address the stressed on                                                                                                                                         |
| the historical significance of the Republic way.                                                                                                                                                                                          |
| She delineated the essence of thilly in Direction outernal humber of India and emphasized in the also the theorems of India - togo and symmetric the also                                                                                 |
| highlighted on the need of Environmental                                                                                                                                                                                                  |
| The college chair, then sang National                                                                                                                                                                                                     |
| Integration Genes.                                                                                                                                                                                                                        |