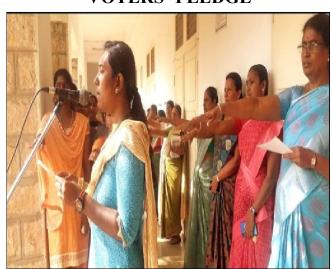

#### வாக்காளர் உறுதிமொழி

மக்களாட்சியின் மீத பற்றடைய இந்தியக் குடிமக்களாகிய நாம், நம்முடைய நலன் சுருதம் மரபுகளையும், சுதந்திரமான, நியாயமான மற்றம் அமைதியான தேர்தல்களின் மாண்பையும் நிலைநிறுத்துவோம் என்றும், மேலும் ஒவ்வொரு தேர்தலிலும் அச்சமின்றியும், மதம், இனம், சாதி, வகுப்பு, மொழி ஆகியவற்றின் தாக்கங்களுக்கு ஆட்படாமலும் அல்லது எந்தவொரு தாண்டுதலுமின்றியும் வாக்களிப்போம் என்றும் உறுது மொழிகுறோம்.

#### VOTERS' PLEDGE

We, the citizens of India, having abiding faith in democracy, hereby pledge to uphold the democratic traditions of our country and the dignity of free, fair and peaceful elections, and to vote in every election fearlessly and without being influenced by considerations of religion, race, caste, community, language or any inducement.

#### **VOTERS' PLEDGE**

NATIONAL VOTER'S DAY - 25.01.2023

Name of the Event : National Youth Day

Date : 12.01.2023 Venue : Conference Hall

No of Beneficiaries : Students, Faculty Members & Non – Teaching Members