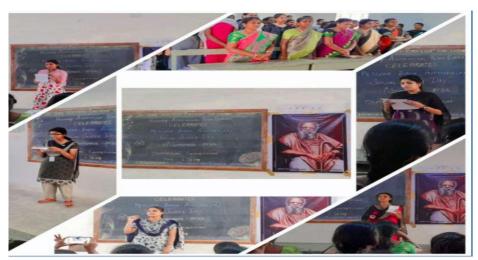

Date : 17.09.2022 Venue : College Campus

No of Beneficiaries : 95

**ACTIVITY REPORT** 

PERIYAR BIRTH ANNIVERSARY SOCIAL JUSTICE DAY – 17.09.2022

Name of the Event : International Day of Democracy – Poster Making