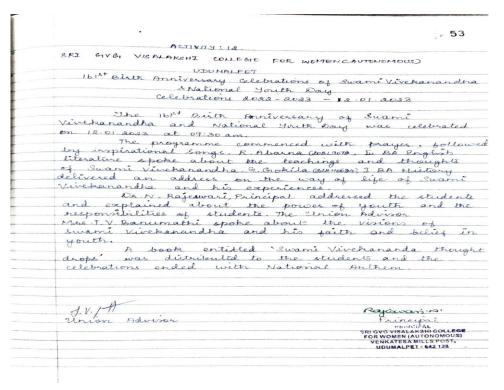

#### **VOTERS' PLEDGE**

NATIONAL VOTER'S DAY - 25.01.2023

Name of the Event : National Youth Day

Date : 12.01.2023 Venue : Conference Hall

No of Beneficiaries : Students, Faculty Members & Non – Teaching Members

NATIONAL YOUTH DAY - 12.01.2023