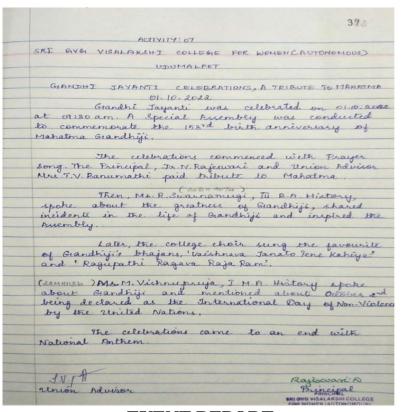

#### Sri G.V.G. Visalakshi College for Women

Name of the Event : 153rd Gandhi Jayanthi Celebration

Date : 01.10.2022

Venue : College Campus

153rd GANDHI JAYANTHI CELEBRATION - 01.10.2022

Name of the Event : Periyar Birth Anniversary Social Justice Day