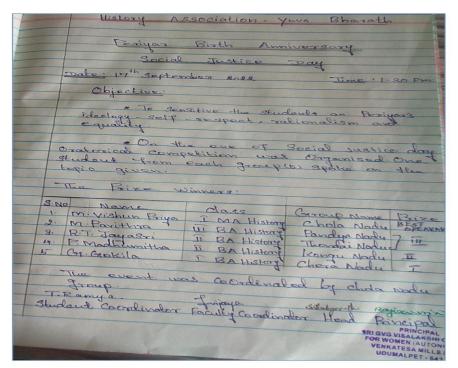

#### Sri G.V.G. Visalakshi College for Women

Name of the Event : 153rd Gandhi Jayanthi Celebration

Date : 01.10.2022

Venue : College Campus

153rd GANDHI JAYANTHI CELEBRATION - 01.10.2022

Name of the Event : Periyar Birth Anniversary Social Justice Day

Date : 17.09.2022 Venue : College Campus

No of Beneficiaries : 95

**ACTIVITY REPORT** 

PERIYAR BIRTH ANNIVERSARY SOCIAL JUSTICE DAY – 17.09.2022

Name of the Event : International Day of Democracy – Poster Making