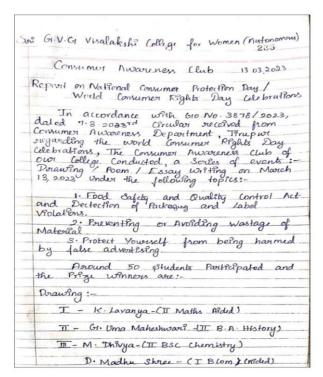

Date : 13.03.2023 Venue : College Campus

No of Beneficiaries : 50

NATIONAL CONSUMER PROTECTION DAY/ WORLD CONSUMER RIGHTS DAY CELEBRATION – 13.03.2023