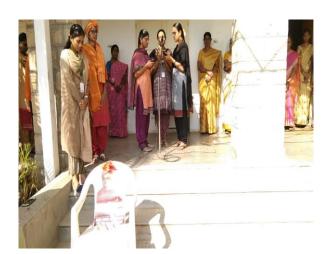

#### **VOTERS' PLEDGE**

NATIONAL VOTER'S DAY - 25.01.2023

Name of the Event : National Youth Day

Date : 12.01.2023 Venue : Conference Hall

No of Beneficiaries : Students, Faculty Members & Non – Teaching Members

NATIONAL YOUTH DAY - 12.01.2023