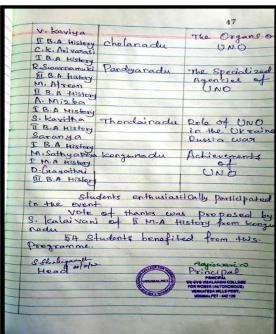

# Sri G.V.G. Visalakshi College for Women

Name of the Event : United Nations Day – Paper Presentations

Date : 28.10.2022 Venue : Assembly Hall

No of Beneficiaries : 54

UNITED NATIONS DAY – PAPER PRESENTATIONS – 28.10.2022