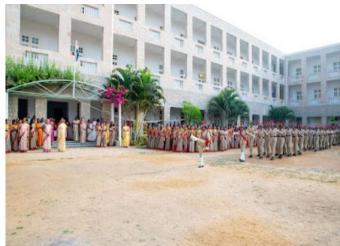

74th REPUBLIC DAY CELEBRATION - 26.01.2023

Name of the Event : National Voter's Day

Date : 25.01.2023

Venue : College Campus

No of Beneficiaries : 1649 Students, 198 Faculty Members & 21 Non-Teaching Faculty Members

#### **VOTERS' PLEDGE**

NATIONAL VOTER'S DAY - 25.01.2023

Name of the Event : National Youth Day

Date : 12.01.2023 Venue : Conference Hall

No of Beneficiaries : Students, Faculty Members & Non – Teaching Members