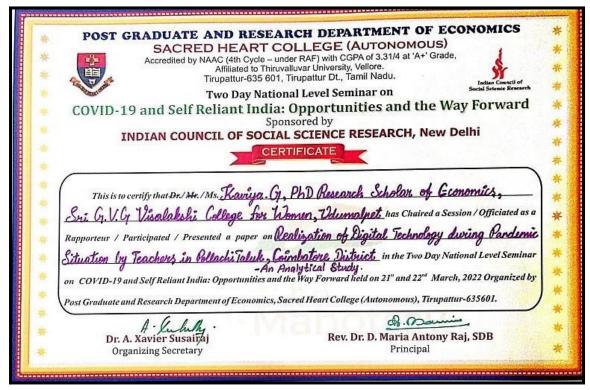

2. Divyabharathi.R (PhD Scholar)

3. Kaviya G (PhD Scholar)

4. Priyadharshini B(II MA Economics)

| POST GRADUATE AND RES                            | SEARCH DEPARTMENT OF ECONOMIC                                            |
|--------------------------------------------------|--------------------------------------------------------------------------|
| SACRED HEAR                                      | T COLLEGE (AUTONOMOUS)                                                   |
| Accredited by NAAC (4th Cycl                     | tle – under RAF) with CGPA of 3 31/4 at 'A+' Grade                       |
| Animated to                                      | Thiruvalluvar University, Vellore.<br>5 601, Tirupattur Dt., Tamil Nadu. |
|                                                  | Indian Council                                                           |
| COVID-19 and Solf Poliont In                     | Vational Level Seminar on Social Science Re                              |
|                                                  | dia: Opportunities and the Way Forwa<br>Sponsored by                     |
| INDIAN COUNCIL OF SO                             | OCIAL SCIENCE RESEARCH, New Delhi                                        |
|                                                  | CERTIFICATE                                                              |
|                                                  |                                                                          |
|                                                  |                                                                          |
| This is to certify that Dr./Mr./Ms. Bringo       | dharshini. B. TI M.A. Economics                                          |
| So GVG V. C. B. C. C.                            | 2 7 2                                                                    |
| On of v.g. Visalansi College to                  | or Women, Udumalut has Chaired a Session / Officiated                    |
| Rapporteur / Participated / Presented a paper    | on Impact of Bourd - 19 on Marketing                                     |
| Agricultural Broduces.                           |                                                                          |
| + gricultural produces.                          | in the Two Day National Level Sen                                        |
|                                                  |                                                                          |
| n COVID-19 and Self Reliant India: Opportunities | s and the Way Forward hold - 21" 12000 15 1 2000                         |
|                                                  | rs and the Way Forward held on 21" and 22" March, 2022 Organiz           |
|                                                  |                                                                          |
|                                                  | nics, Sacred Heart College (Autonomous), Tirupattur-635601.              |
| ost Graduate and Research Department of Econom   | nics, Sacred Heart College (Autonomous), Tirupattur-635601.              |
|                                                  | nics, Sacred Heart College (Autonomous), Tirupattur-635601.              |