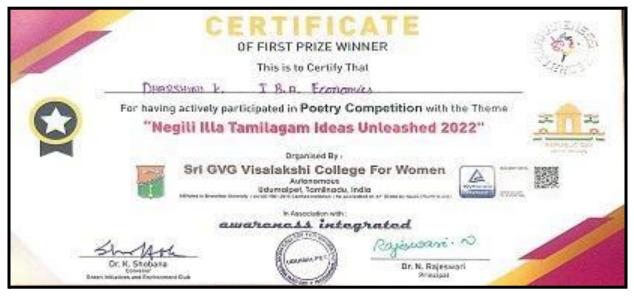

|                |

.3.

3. Dharshini. K ( I BA Economics) (First Prize)



## **Paper Presentation:**

Two Day National Level Seminar on COVID 19 and Self Reliant India: Opportunities and the Way Forward held on 21st & 22 March 2022 organised by Post Graduate & Research Department of Economics, Sacred Heart College(Autonomous), Tirupattur - 635601.

1. Sujana. P (PhD Scholar)

| Accredited by NAAC (4th Cycle<br>Affiliated to T  | EARCH DEPARTMENT OF ECONOMICS<br>COLLEGE (AUTONOMOUS)<br>- under RAF) with CGPA of 3.31/4 at 'A+' Grade,<br>hiruvalluvar University, Vellore.<br>601, Tirupattur Dt., Tamil Nadu. |
|---------------------------------------------------|-----------------------------------------------------------------------------------------------------------------------------------------------------------------------------------|
| A A A A A A A A A A A A