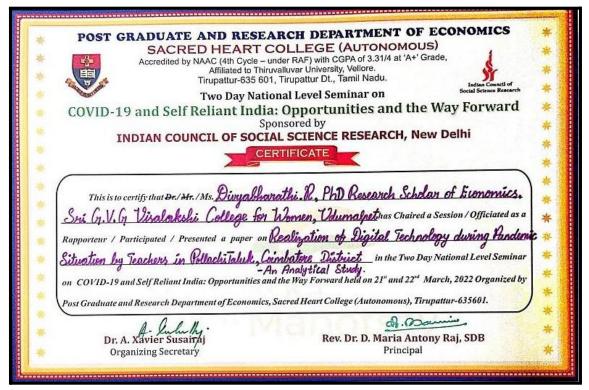

2. Divyabharathi.R (PhD Scholar)

3. Kaviya G (PhD Scholar)

4. Priyadharshini B(II MA Economics)

| POST GRADUATE AND RES                            | SEARCH DEPARTMENT OF ECONOMIC                                            |
|--------------------------------------------------|--------------------------------------------------------------------------|
| SACRED HEAR                                      | T COLLEGE (AUTONOMOUS)                                                   |
| Accredited by NAAC (4th Cycl                     | tle – under RAF) with CGPA of 3 31/4 at 'A+' Grade                       |
| Animated to                                      | Thiruvalluvar University, Vellore.<br>5 601, Tirupattur Dt., Tamil Nadu. |
|                                                  | Indian Council                                                           |
| COVID-19 and Solf Poliont In                     | Vational Level Seminar on Social Science Re                              |
|                                                  | dia: Opportunities and the Way Forwa<br>Sponsored by                     |
| INDIAN COUNCIL OF SO                             | OCIAL SCIENCE RESEARCH, New Delhi                                        |
|                                                  | CERTIFICATE                                                              |
|                                                  |                                                                          |
|                                                  |                                                                          |
| This is to certify that Dr./Mr./Ms. Bringo       | dharshini. B. TI M.A. Economics                                          |
| So GVG V. C. B. C. C.                            | 2 7 2                                                                    |
| On of v.g. Visalansi College to                  | or Women, Udumalut has Chaired a Session / Officiated                    |
| Rapporteur / Participated / Presented a paper    | on Impact of Bourd - 19 on Marketing                                     |
| Agricultural Broduces.                           |                                                                          |
| + gricultural produces.                          | in the Two Day National Level Sen                                        |
|                                                  |                                                                          |
| n COVID-19 and Self Reliant India: Opportunities | s and the Way Forward hold - 21" 12000 15 1 2000                         |
|                                                  | rs and the Way Forward held on 21" and 22" March, 2022 Organiz           |
|                                                  |                                                                          |
|                                                  | nics, Sacred Heart College (Autonomous), Tirupattur-635601.              |
| ost Graduate and Research Department of Econom   | nics, Sacred Heart College (Autonomous), Tirupattur-635601.              |
|                                                  | nics, Sacred Heart College (Autonomous), Tirupattur-635601.              |