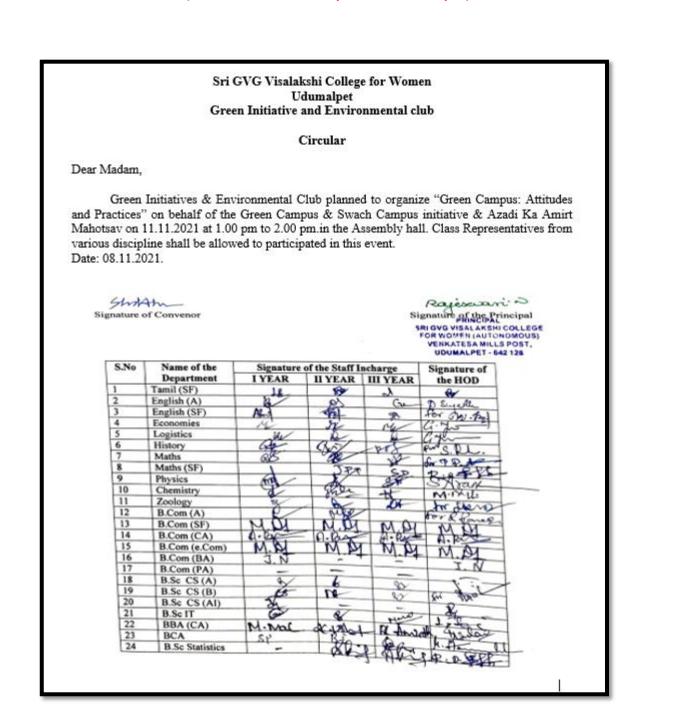

#### Class Representative Meet – Green Campus: Attitudes and Practices (Duties: Plastic Free Campus & Swach Campus)

Sri G.V.G Visalakshi College For Women

Accredited at A+ grade by NAAC (4<sup>th</sup> Cycle) An ISO 9001:2015 Certified Institution Udumalpet -642128, Tamil Nadu, India

# WELCOME TO REPRESENTATIVE'S MEET

Conducted by, Green initiative and environmental club

Convenor Dr.K.Shobana Assistant Professor of Zoology

11.11.2021

Co-Convenor Or R Gomathi Assistant Professor of Botany Principal Dr.N.Rajeswari

Gireen Campus Attitude & Practice. Representatives Meet 63 ., 11/11/2021 To make the campus plastic free, the meeting was arranged for Represent atives of all classes, on 11/11/2021. In that meeting the importance of avoiding use plastic was discurred. The students were Single giving suggestions for making orean campus. 83 student, bas participated and they arsured that they will contribute for making forcers compus. They were insisted to movitave their classmates They were insisted to mavitave They have given their suggestions also, which will be implemented for green Campus. Shalon Rajewarsino uju[21. Principal Convenor Dr. N. Rajeswan (Dr. K.S. nobana) PRINCIPAL SRI GVG VISALAKSH COLLEGE FOR WOMEN (AUTONOMOUS) VENKATESA MILLS POST, UDUMALPET-642128

| Date                       | 11.11.2021                                             |
|----------------------------|--------------------------------------------------------|
| Event Convenor             | Dr. K. Shobana                                         |
| Mode of the Programme      | Online                                                 |
| Google Meet link           | kre-kxki-cmc                                           |
| Beneficiaries Designation  | Class Representatives (2 from Each Class)              |
| Objective of the programme | Discussion for Making the Campus Plastic Free (Duties) |
| Number of Participants     | 83                                                     |