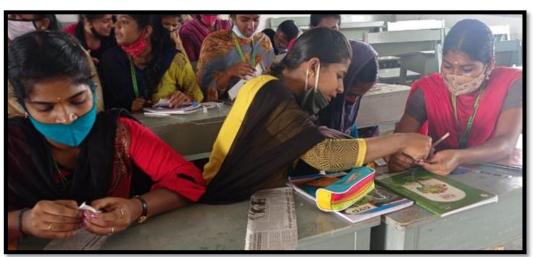

Videos related to pen making were shown & Refills were given & materials needed for making paper pens were given to students & trained to make hand-made green paper pens. Trained students helped the students to make perfect paper pens.