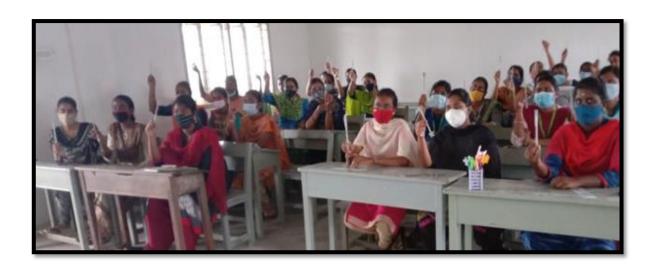

# Minutes

| Date                                                                             | 02.11.2021 (1.00 pm – 2.30 pm)                                                                                                                                                                                                                                                                                           |  |  |  |
|----------------------------------------------------------------------------------|--------------------------------------------------------------------------------------------------------------------------------------------------------------------------------------------------------------------------------------------------------------------------------------------------------------------------|--|--|--|
| Event Convenor                                                                   | Dr. K. Shobana                                                                                                                                                                                                                                                                                                           |  |  |  |
| Training Given by                                                                | Harshini &Team, II B.Sc. Zoology                                                                                                                                                                                                                                                                                         |  |  |  |
| Organizing Committee<br>(Members – Green<br>Initiatives and Environment<br>Club) | Dr.R. Gomathi (Assistant Professor in Botany) Mrs. Y. Helan Cynthiya (Assistant Professor in Computer Applications) Mrs. Mahalakshmi (Assistant Professor in Computer Applications)                                                                                                                                      |  |  |  |
| Registration form:                                                               | https://forms.gle/gPwzTF8qov4YGKb1A                                                                                                                                                                                                                                                                                      |  |  |  |
| Venue of the Programme                                                           | Room number 119, 118 & 117                                                                                                                                                                                                                                                                                               |  |  |  |
| WhatsApp group link                                                              | https://chat.whatsapp.com/DPvyvfRPpHhENYcig4uWQ2                                                                                                                                                                                                                                                                         |  |  |  |
| Beneficiaries Designation                                                        | Participants: I Year Undergraduate Students (5) from Various Disciplines The second year students, who have not attended the previous training                                                                                                                                                                           |  |  |  |
| Objective of the programme                                                       | <ul> <li>Commemorating the Azadi Ka Amrit Mahotsav</li> <li>Plastic Free Campus</li> <li>Green Entrepreneurship &amp; Green Consumerism</li> <li>To empower students to innovate and implement eco-friendly strategies.</li> <li>Exhibit student's ideas for reducing plastic wastes and reusing paper wastes</li> </ul> |  |  |  |
| Number of Participants                                                           | Students 112                                                                                                                                                                                                                                                                                                             |  |  |  |