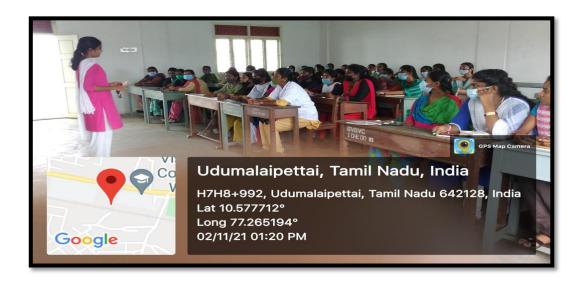

Hence the Green initiatives and environment club is encouraging students to use paper pens or fountain pens and the club is also conducting a training programme on "Making paper pens" to the students To ensure the environmental knowledge translating into environmental behaviours and to make the campus Plastic Free.

Videos related to pen making were shown & Refills were given & materials needed for making paper pens were given to students & trained to make hand-made green paper pens. Trained students helped the students to make perfect paper pens.