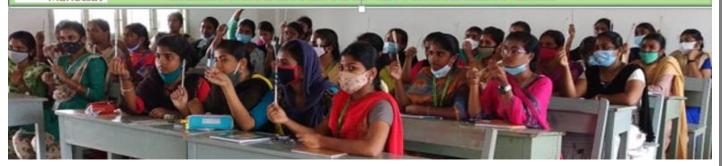

Hence the Green initiatives and environment club is encouraging students to use paper pens or fountain pens and the club is also conducting a training programme on "Making paper pens" to the students To ensure the environmental knowledge translating into environmental behaviours and to make the campus Plastic Free.

Videos related to pen making were shown & Refills were given & materials needed for making paper pens were given to students & trained to make hand-made green paper pens. Trained students helped the students to make perfect paper pens.