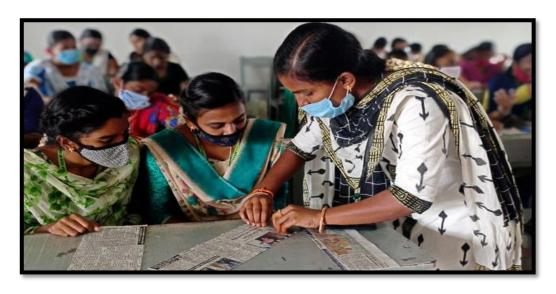

Videos related to pen making were shown & Refills were given & materials needed for making paper pens were given to students & trained to make hand-made green paper pens. Trained students helped the students to make perfect paper pens.