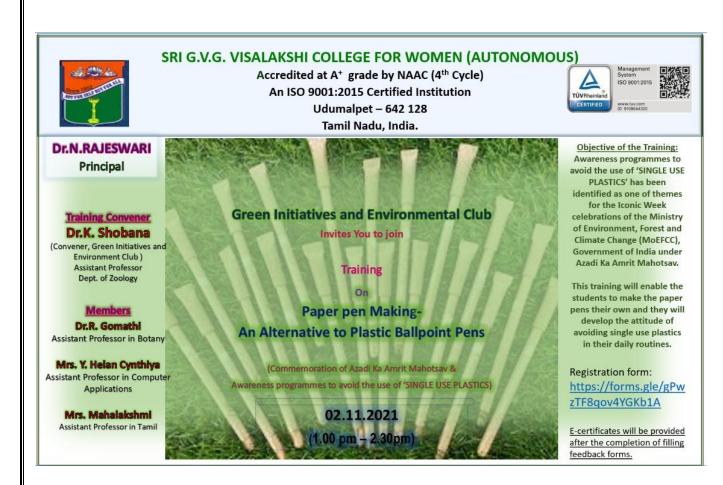

### TRAINING ON "PAPER PEN MAKING"

(As a part of Celebrating AZADI KA AMRIT MAHOTSAV)

#### Sri G.V.G Visalakshi College for Women Udumalpet Green Initiative and Environmental club Circular

Dear Madam,

Green Initiatives and Environmental Club organize a training programme on "Paper Pen Making" on behalf of the celebration AzadiKaAmritMahotsav on 02.11.2021 from 1.00 pm to 2.30 pm in the Zoology lab. Each five students in their first year of all discipline should be allowed to attend the training. Students who are willing to attend this training can register their names in the Botany Lab on or before 29.10.2021.

# Minutes

| Date                                                                             | 02.11.2021 (1.00 pm – 2.30 pm)                                                                                                                                                                                                                                                                                           |  |  |  |
|----------------------------------------------------------------------------------|--------------------------------------------------------------------------------------------------------------------------------------------------------------------------------------------------------------------------------------------------------------------------------------------------------------------------|--|--|--|
| Event Convenor                                                                   | Dr. K. Shobana                                                                                                                                                                                                                                                                                                           |  |  |  |
| Training Given by                                                                | Harshini &Team, II B.Sc. Zoology                                                                                                                                                                                                                                                                                         |  |  |  |
| Organizing Committee<br>(Members – Green<br>Initiatives and Environment<br>Club) | Dr.R. Gomathi (Assistant Professor in Botany) Mrs. Y. Helan Cynthiya (Assistant Professor in Computer Applications) Mrs. Mahalakshmi (Assistant Professor in Computer Applications)                                                                                                                                      |  |  |  |
| Registration form:                                                               | https://forms.gle/gPwzTF8qov4YGKb1A                                                                                                                                                                                                                                                                                      |  |  |  |
| Venue of the Programme                                                           | Room number 119, 118 & 117                                                                                                                                                                                                                                                                                               |  |  |  |
| WhatsApp group link                                                              | https://chat.whatsapp.com/DPvyvfRPpHhENYcig4uWQ2                                                                                                                                                                                                                                                                         |  |  |  |
| Beneficiaries Designation                                                        | Participants: I Year Undergraduate Students (5) from Various Disciplines The second year students, who have not attended the previous training                                                                                                                                                                           |  |  |  |
| Objective of the programme                                                       | <ul> <li>Commemorating the Azadi Ka Amrit Mahotsav</li> <li>Plastic Free Campus</li> <li>Green Entrepreneurship &amp; Green Consumerism</li> <li>To empower students to innovate and implement eco-friendly strategies.</li> <li>Exhibit student's ideas for reducing plastic wastes and reusing paper wastes</li> </ul> |  |  |  |
| Number of Participants                                                           | Students 112                                                                                                                                                                                                                                                                                                             |  |  |  |

Awareness programmes to avoid the use of 'SINGLE USE PLASTICS' has been identified as one of themes for the Iconic Week celebrations of the Ministry of Environment, Forest and Climate Change (MoEFCC), Government of India under Azadi Ka Amrit Mahotsav.