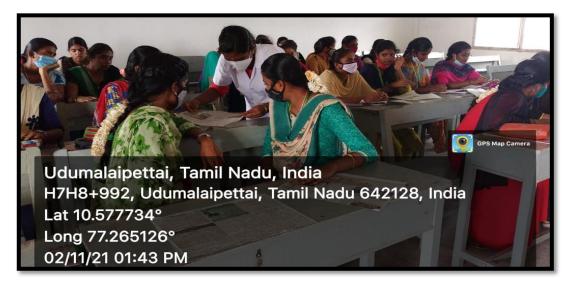

Hence the Green initiatives and environment club is encouraging students to use paper pens or fountain pens and the club is also conducting a training programme on "Making paper pens" to the students To ensure the environmental knowledge translating into environmental behaviours and to make the campus Plastic Free.

Videos related to pen making were shown & Refills were given & materials needed for making paper pens were given to students & trained to make hand-made green paper pens. Trained students helped the students to make perfect paper pens.