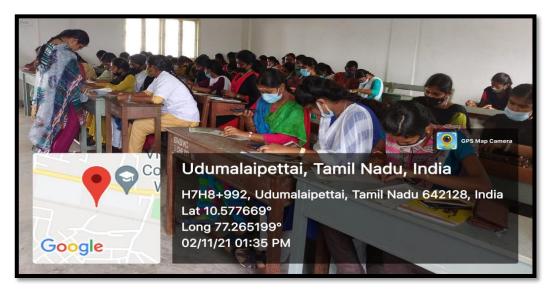

Hence the Green initiatives and environment club is encouraging students to use paper pens or fountain pens and the club is also conducting a training programme on "Making paper pens" to the students To ensure the environmental knowledge translating into environmental behaviours and to make the campus Plastic Free.

Videos related to pen making were shown & Refills were given & materials needed for making paper pens were given to students & trained to make hand-made green paper pens. Trained students helped the students to make perfect paper pens.