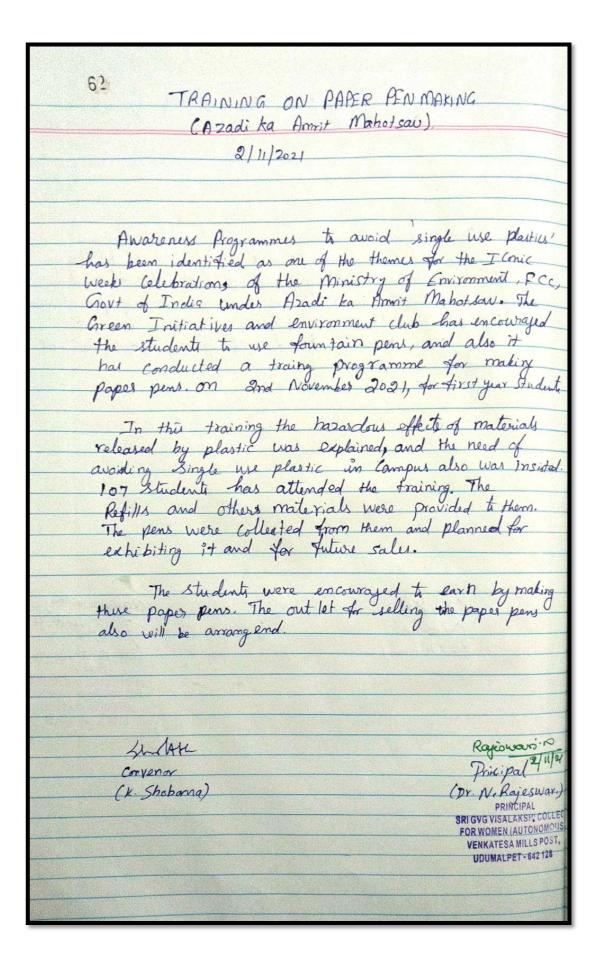

Awareness programmes to avoid the use of 'SINGLE USE PLASTICS' has been identified as one of themes for the Iconic Week celebrations of the Ministry of Environment, Forest and Climate Change (MoEFCC), Government of India under Azadi Ka Amrit Mahotsav.

Hence the Green initiatives and environment club is encouraging students to use paper pens or fountain pens and the club is also conducting a training programme on "Making paper pens" to the students To ensure the environmental knowledge translating into environmental behaviours and to make the campus Plastic Free.

Videos related to pen making were shown & Refills were given & materials needed for making paper pens were given to students & trained to make hand-made green paper pens. Trained students helped the students to make perfect paper pens.