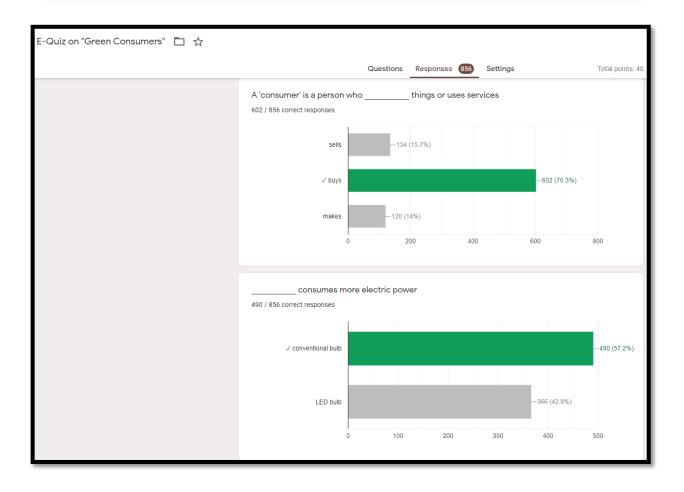

## Screenshots of response

| E-Quiz on "Gree | en Consumers" |                                                 |               |                      |                |                |                  |
|-----------------|---------------|-------------------------------------------------|---------------|----------------------|----------------|----------------|------------------|
|                 |               |                                                 | Questions     | Responses 856        | Settings       |                | Total points: 40 |
|                 |               |                                                 |               |                      |                |                |                  |
|                 |               | Choose the Best                                 |               |                      |                |                |                  |
|                 |               | 'Green consumer'<br>496 / 856 correct responses | the produ     | icts that are causii | ng damage to t | he environment | t i              |
|                 |               | purchases                                       |               |                      | 242 (28.3%)    |                |                  |
|                 |               | √ does not purchase                             |               |                      |                |                | - 496 (57.9%)    |
|                 |               | makes                                           |               | —118 (13.8%)         |                |                |                  |
|                 |               | 0                                               | 100           | 200                  | 300            | 400            | 500              |
|                 |               | Which of the following is a                     | good practice | ?                    |                |                | D                |
|                 |               | 810 / 853 correct responses                     |               |                      |                |                |                  |
|                 |               | $\checkmark$ growing vegetables in garden       |               |                      |                | —810 (95%)     |                  |
|                 |               | Buying vegetables                               | —43 (5%)      |                      |                |                |                  |