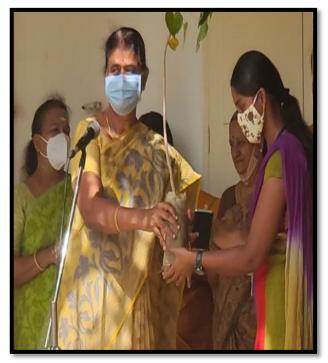

#### **DISTRIBUTION OF TREE SAPLINGS**

(As a part of Commomerating Ozone Day - 2021)

| Date                      | 16.09.2021 (Morning Assembly)                                                                                                                   |
|---------------------------|-------------------------------------------------------------------------------------------------------------------------------------------------|
| Supported by              | Forest Range Officer, Udumalpet                                                                                                                 |
| Event Convenor            | Dr. K. Shobana                                                                                                                                  |
| Venue &                   | During Assembly                                                                                                                                 |
| Event details             | • Tree saplings were distributed to the students by <b>Principal Dr. N. Rajeswari</b> .                                                         |
|                           | • A small talk was given by Dr. K. Shobana, Convenor, Green Initiatives and Environment Club on importance of afforestation and student's role. |
| Beneficiaries Designation | 50 saplings were given to students and Faculties                                                                                                |
| & No                      | Nearly 1100 students attended assembly.                                                                                                         |
| Objective of the          | Commemorating the Ozone Day                                                                                                                     |
| programme                 |                                                                                                                                                 |
| Number of Beneficiaries   | 50 Students & Staff                                                                                                                             |