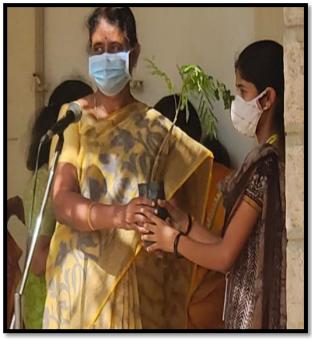

#### **DISTRIBUTION OF TREE SAPLINGS**

(As a part of Commomerating Ozone Day - 2021)

| Date                      | 16.09.2021 (Morning Assembly)                                                                                                                   |
|---------------------------|-------------------------------------------------------------------------------------------------------------------------------------------------|
| Supported by              | Forest Range Officer, Udumalpet                                                                                                                 |
| Event Convenor            | Dr. K. Shobana                                                                                                                                  |
| Venue &                   | During Assembly                                                                                                                                 |
| Event details             | • Tree saplings were distributed to the students by <b>Principal Dr. N. Rajeswari</b> .                                                         |
|                           | • A small talk was given by Dr. K. Shobana, Convenor, Green Initiatives and Environment Club on importance of afforestation and student's role. |
| Beneficiaries Designation | 50 saplings were given to students and Faculties                                                                                                |
| & No                      | Nearly 1100 students attended assembly.                                                                                                         |
| Objective of the          | Commemorating the Ozone Day                                                                                                                     |
| programme                 |                                                                                                                                                 |
| Number of Beneficiaries   | 50 Students & Staff                                                                                                                             |