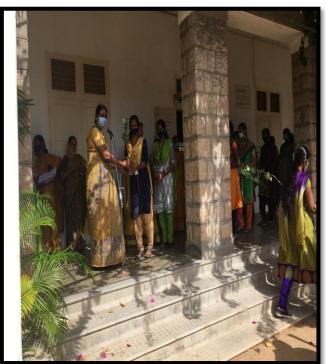

#### **DISTRIBUTION OF TREE SAPLINGS**

(As a part of Commomerating Ozone Day - 2021)

| Date                      | 16.09.2021 (Morning Assembly)                                                                                                                   |
|---------------------------|-------------------------------------------------------------------------------------------------------------------------------------------------|
| Supported by              | Forest Range Officer, Udumalpet                                                                                                                 |
| Event Convenor            | Dr. K. Shobana                                                                                                                                  |
| Venue &                   | During Assembly                                                                                                                                 |
| Event details             | • Tree saplings were distributed to the students by <b>Principal Dr. N. Rajeswari</b> .                                                         |
|                           | • A small talk was given by Dr. K. Shobana, Convenor, Green Initiatives and Environment Club on importance of afforestation and student's role. |
| Beneficiaries Designation | 50 saplings were given to students and Faculties                                                                                                |
| & No                      | Nearly 1100 students attended assembly.                                                                                                         |
| Objective of the          | Commemorating the Ozone Day                                                                                                                     |
| programme                 |                                                                                                                                                 |
| Number of Beneficiaries   | 50 Students & Staff                                                                                                                             |