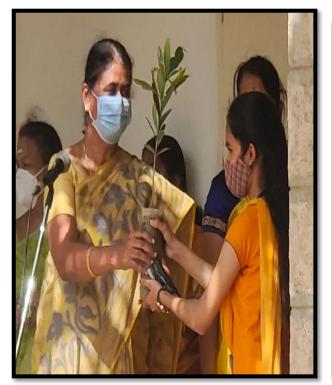

#### **DISTRIBUTION OF TREE SAPLINGS**

(As a part of Commomerating Ozone Day - 2021)

| Date                      | 16.09.2021 (Morning Assembly)                                                                                                                   |
|---------------------------|-------------------------------------------------------------------------------------------------------------------------------------------------|
| Supported by              | Forest Range Officer, Udumalpet                                                                                                                 |
| Event Convenor            | Dr. K. Shobana                                                                                                                                  |
| Venue &                   | During Assembly                                                                                                                                 |
| Event details             | • Tree saplings were distributed to the students by <b>Principal Dr. N. Rajeswari</b> .                                                         |
|                           | • A small talk was given by Dr. K. Shobana, Convenor, Green Initiatives and Environment Club on importance of afforestation and student's role. |
| Beneficiaries Designation | 50 saplings were given to students and Faculties                                                                                                |
| & No                      | Nearly 1100 students attended assembly.                                                                                                         |
| Objective of the          | Commemorating the Ozone Day                                                                                                                     |
| programme                 |                                                                                                                                                 |
| Number of Beneficiaries   | 50 Students & Staff                                                                                                                             |