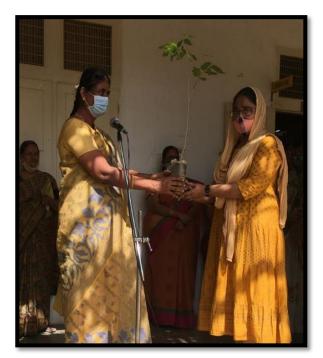

#### **DISTRIBUTION OF TREE SAPLINGS**

(As a part of Commomerating Ozone Day - 2021)

| Date                      | 16.09.2021 (Morning Assembly)                                                                                                                   |
|---------------------------|-------------------------------------------------------------------------------------------------------------------------------------------------|
| Supported by              | Forest Range Officer, Udumalpet                                                                                                                 |
| Event Convenor            | Dr. K. Shobana                                                                                                                                  |
| Venue &                   | During Assembly                                                                                                                                 |
| Event details             | • Tree saplings were distributed to the students by <b>Principal Dr. N. Rajeswari</b> .                                                         |
|                           | • A small talk was given by Dr. K. Shobana, Convenor, Green Initiatives and Environment Club on importance of afforestation and student's role. |
| Beneficiaries Designation | 50 saplings were given to students and Faculties                                                                                                |
| & No                      | Nearly 1100 students attended assembly.                                                                                                         |
| Objective of the          | Commemorating the Ozone Day                                                                                                                     |
| programme                 |                                                                                                                                                 |
| Number of Beneficiaries   | 50 Students & Staff                                                                                                                             |