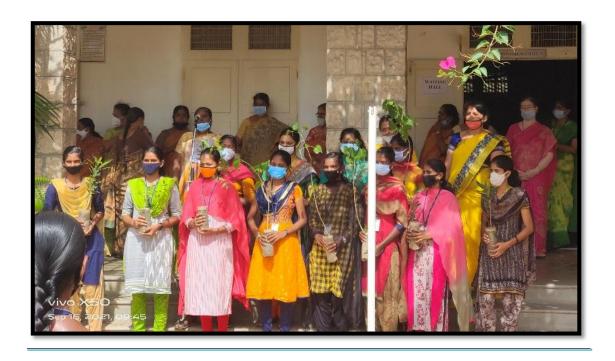

#### **DISTRIBUTION OF TREE SAPLINGS**

(As a part of Commomerating Ozone Day - 2021)

| Date                      | 16.09.2021 (Morning Assembly)                                                                                                                   |
|---------------------------|-------------------------------------------------------------------------------------------------------------------------------------------------|
| Supported by              | Forest Range Officer, Udumalpet                                                                                                                 |
| Event Convenor            | Dr. K. Shobana                                                                                                                                  |
| Venue &                   | During Assembly                                                                                                                                 |
| Event details             | • Tree saplings were distributed to the students by <b>Principal Dr. N. Rajeswari</b> .                                                         |
|                           | • A small talk was given by Dr. K. Shobana, Convenor, Green Initiatives and Environment Club on importance of afforestation and student's role. |
| Beneficiaries Designation | 50 saplings were given to students and Faculties                                                                                                |
| & No                      | Nearly 1100 students attended assembly.                                                                                                         |
| Objective of the          | Commemorating the Ozone Day                                                                                                                     |
| programme                 |                                                                                                                                                 |
| Number of Beneficiaries   | 50 Students & Staff                                                                                                                             |