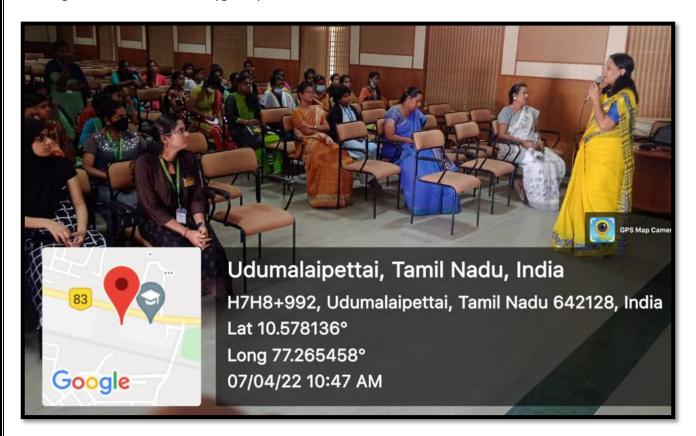

## Interaction with Participants

| Date<br>Venue                                                                 | 07.04.2022<br>(Conference Hall)<br>10.30 a.m. – 11.30 a.m. – I Batch<br>11.30 a.m. – 12.30 p.m. – II Batch |
|-------------------------------------------------------------------------------|------------------------------------------------------------------------------------------------------------|
| Event Convenor                                                                | Dr. K. Shobana                                                                                             |
| Organizing Committee<br>(Members – Green Initiatives and<br>Environment Club) | Dr.R. Gomathi (Assistant Professor in Botany)<br>Mrs. Kavitha (Librarian)                                  |
| Objective of the programme & Area Covered                                     | Commemorating the International Health Day                                                                 |
| Number of Participants                                                        | 193 Students                                                                                               |