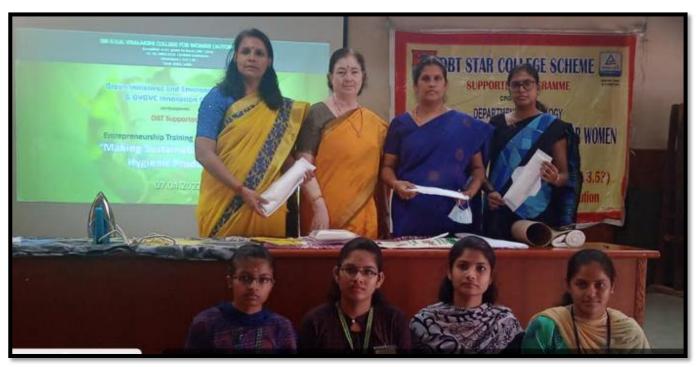

|

#### **Objective of the Programme**

Disposal of feminine hygienic product is a daunting challenge, one that causes health and environmental hazards. Annually, 12 billion sanitary napkins are used in India, of which 98% ends up in water bodies and landfills. It takes 800 years for a single sanitary napkin to decompose. This Programme aims to train the students to develop skills to make ecofriendly biocompostable hygienic products and to make the students Green Entrepreneurs. The theme for World Health Day is "Our Planet – Our Health". On this day, let us pledge to be a Green Consumer by choosing sustainable menstrual hygiene products for the sake of our environment









## Interaction with Participants









#### Entrepreneurship Training Programme on

"Making Sustainable Feminine Hygienic Products" (Sanitary Napkin Making) 07/04/2022.

| _     |                        | 07/04/2022          |                        |
|-------|------------------------|---------------------|------------------------|
| S.No. | Name                   | Department          | Signature              |
| 1.    | s. Ninella             | T BA English litter | allein 2               |
| 2.    | Perunse Manilele Rounn | 2 BA Fright die (A) | Person Mondah<br>Ranon |
| 3.    | M. Kariya              | 1 BA Großel C( (N)  | Mirriya.               |
| 4.    | N. Shauskanaa          | M.B. Sc Hallie (IF) | N Dhesulanaa           |
| 5.    | N. Sei Anna Josei      | 18.5c Nakla (no)    | N Cir Alura John       |
| 6.    | R