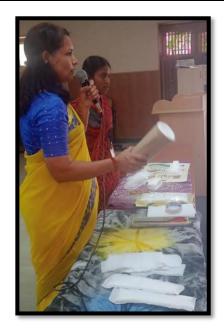

## Interaction with Participants

| Date<br>Venue                                                                 | 07.04.2022<br>(Conference Hall)<br>10.30 a.m. – 11.30 a.m. – I Batch<br>11.30 a.m. – 12.30 p.m. – II Batch |
|-------------------------------------------------------------------------------|------------------------------------------------------------------------------------------------------------|
| Event Convenor                                                                | Dr. K. Shobana                                                                                             |
| Organizing Committee<br>(Members – Green Initiatives and<br>Environment Club) | Dr.R. Gomathi (Assistant Professor in Botany)<br>Mrs. Kavitha (Librarian)                                  |
| Objective of the programme & Area Covered                                     | Commemorating the International Health Day                                                                 |
| Number of Participants                                                        | 193 Students                                                                                               |