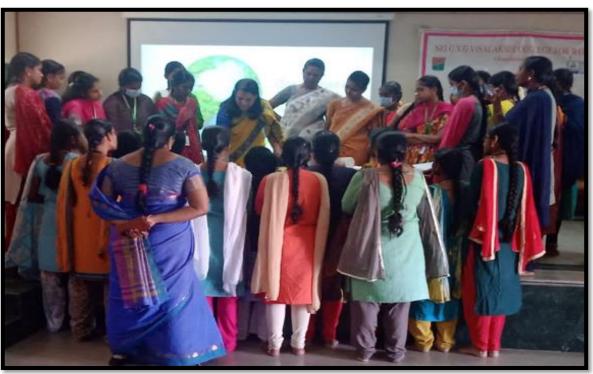

|

#### **Objective of the Programme**

Disposal of feminine hygienic product is a daunting challenge, one that causes health and environmental hazards. Annually, 12 billion sanitary napkins are used in India, of which 98% ends up in water bodies and landfills. It takes 800 years for a single sanitary napkin to decompose. This Programme aims to train the students to develop skills to make ecofriendly biocompostable hygienic products and to make the students Green Entrepreneurs. The theme for World Health Day is "Our Planet – Our Health". On this day, let us pledge to be a Green Consumer by choosing sustainable menstrual hygiene products for the sake of our environment









## Interaction with Participants









#### Entrepreneurship Training Programme on

"Making Sustainable Feminine Hygienic Products" (Sanitary Napkin Making) 07/04/2022.

| _     |                        | 07/04/2022          |                        |
|-------|------------------------|---------------------|------------------------|
| S.No. | Name                   | Department          | Signature              |
| 1.    | s. Ninella             | T BA English litter | allein 2               |
| 2.    | Perunse Manilele Rounn | 2 BA Fright die (A) | Person Mondah<br>Ranon |
| 3.    | M. Kariya              | 1 BA Großel C( (N)  | Mirriya.               |
| 4.    | N. Shauskanaa          | M.B. Sc Hallie (IF) | N Dhesulanaa           |
| 5.    | N. Sei Anna Josei      | 18.5c Nakla (no)    | N Cir Alura John       |
| 6.