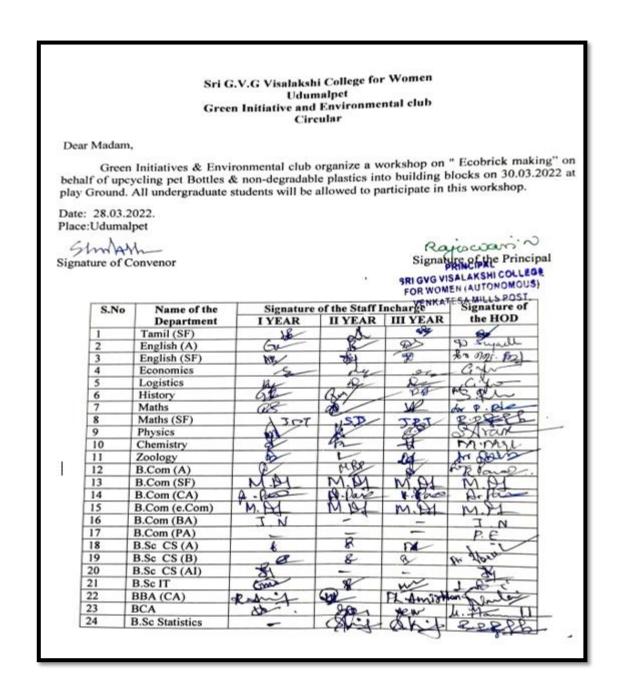

#### SRI G.V.G. VISALAKSHI COLLEGE FOR WOMEN (AUTONOMOUS)

Accredited at A+ grade by NAAC (4th Cycle) An ISO 9001:2015 Certified Institution Udumalpet – 642 128, Tamil Nadu, India.

#### **GREEN INITIATIVES AND ENVIRONMENT CLUB**

Workshop On "Ecobrick Making"

(Upcycling Pet Bottles & non-degradable plastics into Building Blocks)

INVITION

Minutes

Eubrick Making - Training, (UPCYCLING) (30/3/22) Ecobricking is a way to keep our plastic wastes out of biosphere Students from various departments participat, has making ining on Frobrick a Fobrick Det dry plastics. with clean ho wo and building plocks. This programme be aware of the toxing & microplast plastic degradation, and how) opricking Rayiswans N 3122 PRINC 10/3/22 PRINCIPAL SRI GVG VISALAKSHI COLLEGE FOR WOMEN LAUTONOMOUS VENKATESA MILLS POST, UDUMALPET - 642 128

| Date                                                                          | 30.03.22                                                                                                                      |
|-------------------------------------------------------------------------------|-------------------------------------------------------------------------------------------------------------------------------|
| Venue                                                                         | Ground                                                                                                                        |
| Event Convenor                                                                | Dr. K. Shobana                                                                                                                |
| Organizing Committee<br>(Members – Green Initiatives<br>and Environment Club) | Dr.R. Gomathi (Assistant Professor in Botany)<br>Mrs. Kavitha (Librarian)                                                     |
| Objective of the programme<br>& Area Covered                                  | <ul> <li>Using Pet Bottles &amp; non-degradable plastics as Building Blocks</li> <li>Toxic effects of microplastic</li> </ul> |
| Number of Participants                                                        | 14 Students                                                                                                                   |