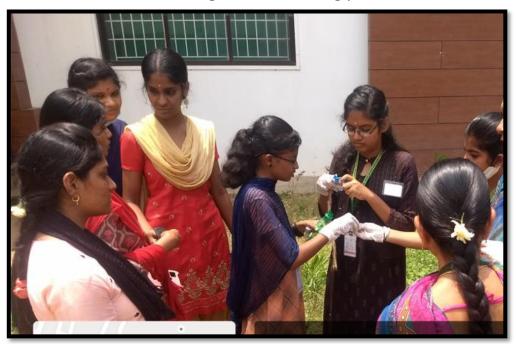

|
| Organizing Committee<br>(Members – Green Initiatives<br>and Environment Club) | Dr.R. Gomathi (Assistant Professor in Botany)<br>Mrs. Kavitha (Librarian)                                                     |
| Objective of the programme<br>& Area Covered                                  | <ul> <li>Using Pet Bottles &amp; non-degradable plastics as Building Blocks</li> <li>Toxic effects of microplastic</li> </ul> |
| Number of Participants                                                        | 14 Students                                                                                                                   |



### **Explaining the effects of Plastics**



## Students making Eco-bricks using pet bottles





# Students with Eco bricks



# Participated list

|      | (30/3/                        | Naking-Traini<br>222 |                |
|------|-------------------------------|----------------------|----------------|
|      | UPCYCLI                       | NG WAST              | ES             |
| S.No | Name                          | Class                | Sign           |
| 1.   | J. Dunga davi                 | IIB.(om (e-com)      | T Dumadavi     |
| 2.   | E. Denitra                    | 11 B LONI Le. DAY    | E Dmuitte      |
| 3.   | S. Mathumithra.               | BSc (Physice)        | PARte matt and |
| 4.   | A Akalymahtti                 | I-BSC (S - B         |                |
| 5.   | E Sulla                       | W BSE. CS - D        | E Suba         |
| 6.   | 3 Jamie