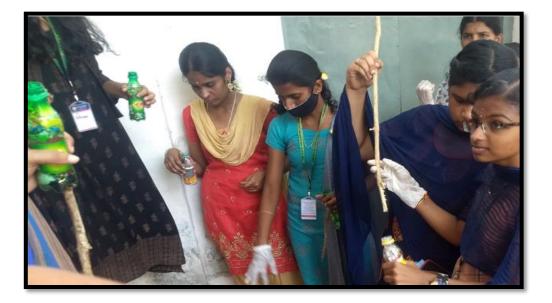

|
| Organizing Committee<br>(Members – Green Initiatives<br>and Environment Club) | Dr.R. Gomathi (Assistant Professor in Botany)<br>Mrs. Kavitha (Librarian)                                                     |
| Objective of the programme<br>& Area Covered                                  | <ul> <li>Using Pet Bottles &amp; non-degradable plastics as Building Blocks</li> <li>Toxic effects of microplastic</li> </ul> |
| Number of Participants                                                        | 14 Students                                                                                                                   |



### **Explaining the effects of Plastics**



## Students making Eco-bricks using pet bottles





# Students with Eco bricks



# Participated list

|      | (30/3/                        | Naking-Traini<br>222 |                |
|------|-------------------------------|----------------------|----------------|
|      | UPCYCLI                       | NG WAST              | ES             |
| S.No | Name                          | Class                | Sign           |
| 1.   | J. Dunga davi                 | IIB.(om (e-com)      | T Dumadavi     |
| 2.   | E. Denitra                    | 11 B LONI Le. DAY    | E Dmuitte      |
| 3.   | S. Mathumithra.               | BSc (Physice)        | PARte matt and |
| 4.   | A Akalymahtti                 | I-BSC (S - B         |                |
| 5.   | E Sulla                       | W BSE. CS - D        | E Suba         |
| 6.   | 3 Jamie S