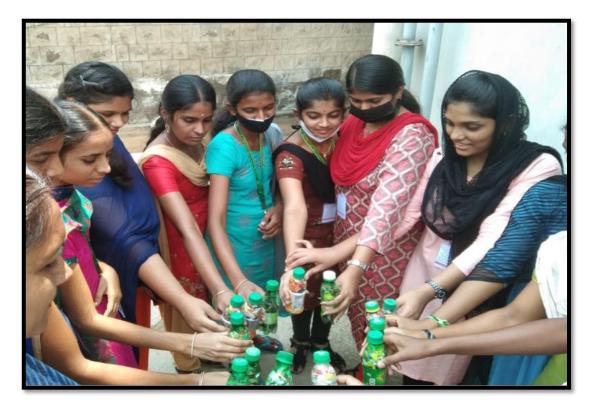

|
| Organizing Committee<br>(Members – Green Initiatives<br>and Environment Club) | Dr.R. Gomathi (Assistant Professor in Botany)<br>Mrs. Kavitha (Librarian)                                                     |
| Objective of the programme<br>& Area Covered                                  | <ul> <li>Using Pet Bottles &amp; non-degradable plastics as Building Blocks</li> <li>Toxic effects of microplastic</li> </ul> |
| Number of Participants                                                        | 14 Students                                                                                                                   |



### **Explaining the effects of Plastics**



## Students making Eco-bricks using pet bottles





# Students with Eco bricks



# Participated list

|      | (30/3/                        | Naking-Traini<br>222 |                |
|------|-------------------------------|----------------------|----------------|
|      | UPCYCLI                       | NG WAST              | ES             |
| S.No | Name                          | Class                | Sign           |
| 1.   | J. Dunga davi                 | IIB.(om (e-com)      | T Dumadavi     |
| 2.   | E. Denitra                    | 11 B LONI Le. DAY    | E Dmuitte      |
| 3.   | S. Mathumithra.               | BSc (Physice)        | PARte matt and |
| 4.   | A Akalymahtti                 | I-BSC (S - B         |                |
| 5.   | E Sulla                       | W BSE. CS - D        | E Suba         |
| 6.   | 3 Jamie Seli                  | 5 85 C3