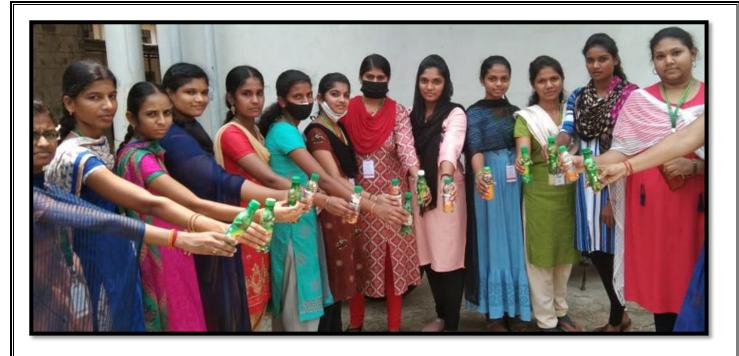

| Dr. K. Shobana                                                                                                                |
| Organizing Committee<br>(Members – Green Initiatives<br>and Environment Club) | Dr.R. Gomathi (Assistant Professor in Botany)<br>Mrs. Kavitha (Librarian)                                                     |
| Objective of the programme<br>& Area Covered                                  | <ul> <li>Using Pet Bottles &amp; non-degradable plastics as Building Blocks</li> <li>Toxic effects of microplastic</li> </ul> |
| Number of Participants                                                        | 14 Students                                                                                                                   |



### **Explaining the effects of Plastics**



## Students making Eco-bricks using pet bottles





# Students with Eco bricks



# Participated list

|      | (30/3/                        | Naking-Traini<br>222 |                |
|------|-------------------------------|----------------------|----------------|
|      | UPCYCLI                       | NG WAST              | ES             |
| S.No | Name                          | Class                | Sign           |
| 1.   | J. Dunga davi                 | IIB.(om (e-com)      | T Dumadavi     |
| 2.   | E. Denitra                    | 11 B LONI Le. DAY    | E Dmuitte      |
| 3.   | S. Mathumithra.               | BSc (Physice)        | PARte matt and |
| 4.   | A Akalymahtti                 | I-BSC (S - B         |                |