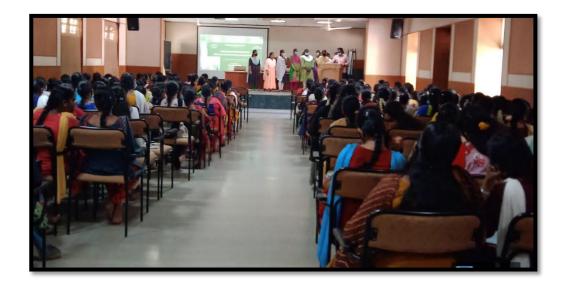

| Date                             | 11.03.2022 (9.15 a.m.– 12.30 p.m.)                           |
|----------------------------------|--------------------------------------------------------------|
| Venue                            | Assembly Hall & Ground                                       |
| Supported by                     | NGO – Awareness Integrated                                   |
| Event Convenor                   | Dr. K. Shobana                                               |
| Resource Person                  | MR. PREMANAND,                                               |
|                                  | Awareness Integrated                                         |
|                                  | Pan India Organisations                                      |
| Organizing Committee             | Dr.R. Gomathi (Assistant Professor in Botany)                |
| (Members – Green Initiatives and | Mrs. Kavitha (Librarian)                                     |
| Environment Club)                |                                                              |
| Objective of the programme       | Commemorating the International Women's Day                  |
| & Area Covered                   | Upcycling, Women Entrepreneurship, Organic Farming & Kitchen |
|                                  | Gardening, Vertical Gardening                                |
| Number of Participants           | 193 Students                                                 |