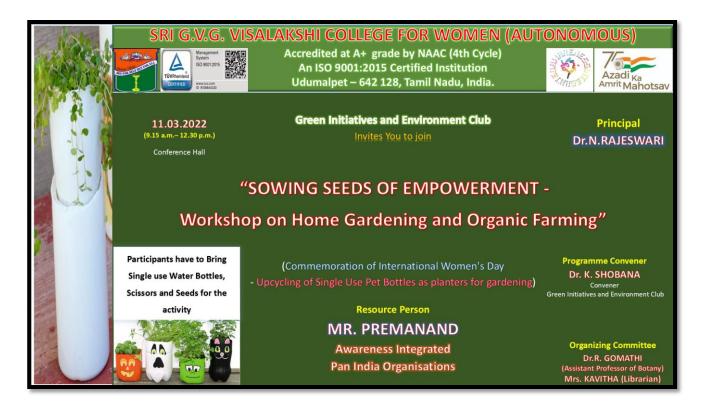

## "SOWING SEEDS OF EMPOWERMENT - Workshop on Home Gardening and Organic Farming"

(Commemoration of International Women's Day)
Upcycling of Single Use Pet Bottles as planters for gardening – Agropreneurship

Sri G.V.G Visalakshi College for Women Udumalpet Green Initiative and Environmental club Circular

Dear Madam,

Green Initiatives & Environmental club organize a Workshop on "Home Gardening and Organic Farming" (Sowing seeds on Empowerment) on 11.03.2022 from 9.00 – 12.30pm. All undergraduate students can participate in this program.

| Date                             | 11.03.2022 (9.15 a.m.– 12.30 p.m.)                           |
|----------------------------------|--------------------------------------------------------------|
| Venue                            | Assembly Hall & Ground                                       |
| Supported by                     | NGO – Awareness Integrated                                   |
| Event Convenor                   | Dr. K. Shobana                                               |
| Resource Person                  | MR. PREMANAND,                                               |
|                                  | Awareness Integrated                                         |
|                                  | Pan India Organisations                                      |
| Organizing Committee             | Dr.R. Gomathi (Assistant Professor in Botany)                |
| (Members – Green Initiatives and | Mrs. Kavitha (Librarian)                                     |
| Environment Club)                |                                                              |
| Objective of the programme       | Commemorating the International Women's Day                  |
| & Area Covered                   | Upcycling, Women Entrepreneurship, Organic Farming & Kitchen |
|                                  | Gardening, Vertical Gardening                                |
| Number of Participants           | 193 Students                                                 |