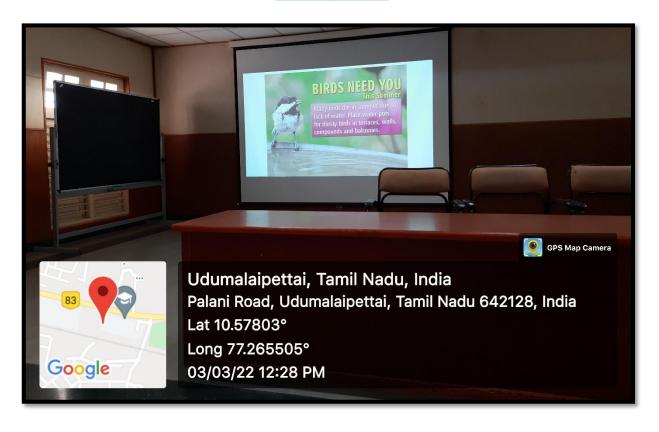

Dear Madam,

Green Initiatives & Environmental club plan to organize a developing positive attitude towards "Wildlife conservation – keeping water for birds" on behalf World Wildlife Day on 03.03.2022 from 11.15 am to 12.45 pm in the Assembly hall. All UG students from all discipline are allowed to participate in this program.

| Date<br>Venue                                                                 | 03.03.2022 (11.15 a.m.– 12.45 p.m.) Assembly Hall & College Campus                                                                                                                                                                                              |
|-------------------------------------------------------------------------------|-----------------------------------------------------------------------------------------------------------------------------------------------------------------------------------------------------------------------------------------------------------------|
| Event Convenor                                                                | Dr. K. Shobana                                                                                                                                                                                                                                                  |
| Organizing Committee<br>(Members – Green Initiatives<br>and Environment Club) | Dr.R. Gomathi (Assistant Professor in Botany) Mrs. Kavitha (Librarian)                                                                                                                                                                                          |
| Objective of the programme & Area Covered                                     | <ul> <li>Commemorating the World Wildlife Day         Developing gardens to atract wildlife, providing natural habitat         for them, watering and feeding birds, developing flower and         fruit garden to atract birds and butterflies     </li> </ul> |
| Number of Participants                                                        | 135 Students                                                                                                                                                                                                                                                    |