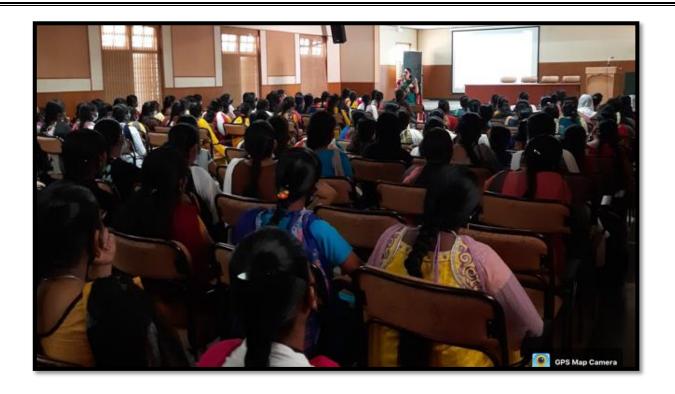

| Date<br>Venue                                                                 | 03.03.2022 (11.15 a.m.– 12.45 p.m.) Assembly Hall & College Campus                                                                                                                                                                                              |
|-------------------------------------------------------------------------------|-----------------------------------------------------------------------------------------------------------------------------------------------------------------------------------------------------------------------------------------------------------------|
| Event Convenor                                                                | Dr. K. Shobana                                                                                                                                                                                                                                                  |
| Organizing Committee<br>(Members – Green Initiatives<br>and Environment Club) | Dr.R. Gomathi (Assistant Professor in Botany) Mrs. Kavitha (Librarian)                                                                                                                                                                                          |
| Objective of the programme & Area Covered                                     | <ul> <li>Commemorating the World Wildlife Day         Developing gardens to atract wildlife, providing natural habitat         for them, watering and feeding birds, developing flower and         fruit garden to atract birds and butterflies     </li> </ul> |
| Number of Participants                                                        | 135 Students                                                                                                                                                                                                                                                    |

# **Photographs**

| Wildlife Da | y Celebrations | -03.03.2022 |
|-------------|----------------|-------------|
|-------------|----------------|-------------|

|     | Name                    | Class                  | Signature           |
|-----|-------------------------|------------------------|---------------------|
| 1   | S.Sathya scoobha        | J. B. Sc znology       | 'Sathyo.            |
| 2.  | Kalajuani S             | 7. B.Sc zeology        | Grales              |
| 3.  | S. Bhivyanaonyammal     | "                      | Sulling mary yamad. |
| 4   | S. Bhavadharini         | I B. Sc. Math S(A)     | S. Rhul adharing    |
| 5.  | K. Layanya              | T. R. Sc maths (A)     | K. Javanje          |
| B.  | M. Sholeana             | I B. Sc. Maths (A)     | M. Sholoana         |
| 7   | J. Karthika             | I B. Sc. Mathy (A)     | J-Kartheka          |
| 8   | S. Yoga Priya           | J.B.Sc. Maths (A)      | S. Yoga priya.      |
| 9   | G. Surfungalloushin     | I-BSC Loology (A)      | acoup "             |
| 10  | N. Avia                 | I-BSC Loology (A)      | 1. July             |
| 11  | M. Roshiya              | I.BSC Ioology (A)      | M. Police           |
| 12  | 3. Saggether            | TBSC Zoology (A)       | ather               |
| 13  | Somerryerm              | I BSC Zoology [A]      | Carayo .            |
| 14  | dar-Thi P               | I BSC 9100             | J. Acitli           |
| 15  | Abinayaki. P            | I B.Sc (IT)            | P. Abiraydi.        |
| 16  | H. Dhanvar Banu         | I B.se.CIT)            | Admy Ban            |
| 17  | P. Dharshini            | IB-S((IT)              | P. Dharbini         |
| 18  | 5 ASHWINI               | IB-5C (IT)             | 5. A86a             |
| 19  | 5. Rojaskre             | I BA English lit (S.F) | 5. Pejashree        |
| 20  | A. Anushya              | TBA English (It (S.f.) | A. Anushya          |
| 21  | S. Kokila               | JBA English Lit (Sf)   | S. Kokila           |
| 22  | E. Priya dhashini       | I BU EWING 117 (DE)    | E. Priyadhardini    |
| 23  | k. Jauna                | I-BA EnglishLit (A)    | R. Jacera.          |
| 24  | A. Hafereen Banu        | I BA English Lit (A)   | St. stafreen Barri  |
| 25  | P. phirmatha            | I BA English Lit (4)   |                     |
| 26  | A-Anbil Almaya          | I BA English Lit (A)   | A. Anbil abinay     |
| 27  | B. Dhaxshene            | IBA Ena · LIE [a]      | B. Dhavshini        |
| 28  | Tes Tharrarai selvi. M. | IBA. Eco (Aided)       | Transcraf-          |
| 29  |                         | 1BA ELO (Aided)        | Duya                |
| 30  | Krishna prije D         | //-                    | Printer             |
| 31  | · kaleesuari. C         | ll.                    | lealdes &           |
| 32  | Mahalakshni-G           | 11                     | Mahy                |
| 33  | Subaranjani.M.          | I-B.com Aided          | M. Subaranja        |
| 34  | Lakshmi Priya.S.P       | И                      | Lung.               |
| 35  | Rinthyasri. K           | n                      | Harlinge            |
| 36  | Switha . R.             | Ч                      | Sada                |
| 34  | kanimozhi.P.            | И                      | Vanu                |
| 38. |                         | 14                     | Sun Agu             |