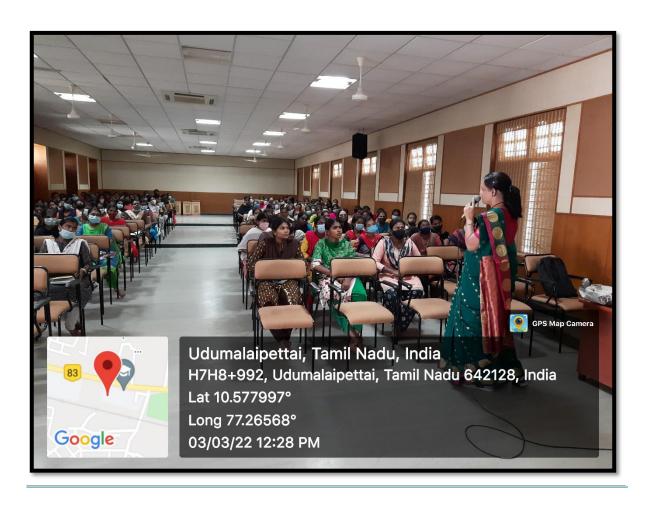

## **Developing Positive Attitude towards Wildlife Conservation**

Activity – Keeping Water for Birds (World Wildlife Day)

Sri G.V.G Visalakshi College for Women Udumalpet Green Initiative and Environmental club Circular

Dear Madam,

Green Initiatives & Environmental club plan to organize a developing positive attitude towards "Wildlife conservation – keeping water for birds" on behalf World Wildlife Day on 03.03.2022 from 11.15 am to 12.45 pm in the Assembly hall. All UG students from all discipline are allowed to participate in this program.

| Date<br>Venue                                                                 | 03.03.2022 (11.15 a.m.– 12.45 p.m.) Assembly Hall & College Campus                                                                                                                                                                                              |
|-------------------------------------------------------------------------------|-----------------------------------------------------------------------------------------------------------------------------------------------------------------------------------------------------------------------------------------------------------------|
| Event Convenor                                                                | Dr. K. Shobana                                                                                                                                                                                                                                                  |
| Organizing Committee<br>(Members – Green Initiatives<br>and Environment Club) | Dr.R. Gomathi (Assistant Professor in Botany) Mrs. Kavitha (Librarian)                                                                                                                                                                                          |
| Objective of the programme & Area Covered                                     | <ul> <li>Commemorating the World Wildlife Day         Developing gardens to atract wildlife, providing natural habitat         for them, watering and feeding birds, developing flower and         fruit garden to atract birds and butterflies     </li> </ul> |
| Number of Participants                                                        | 135 Students                                                                                                                                                                                                                                                    |