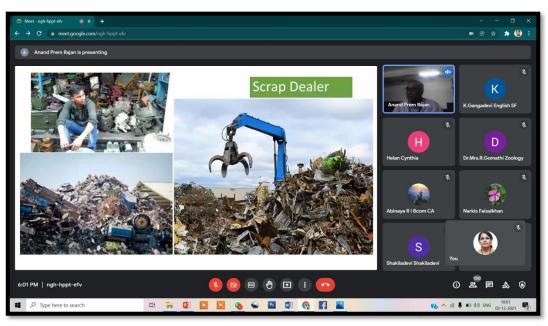

nitiatives and Environment Club is organising a webinar on "Title: A New Era of Future Solid Waste - E-waste Menace" on 02.12.2021 at 5.30 pm.

Thursday, 2 December • 5.25 - 7:15pm Video call link: https://meet.google.com/ngh-hppt-efv Please share this information with your classmates.

> Dear madam, kindly share this webinar link to all your students. Thank you 2:56 PM 🗸

2:56 PM 🗸

future Solid We

Feedback: Webinar On "Title: A New Era of Future Solid Waste - E-waste Menace" on 02.12.2021 Green Initiatives and Environment Club SRI G.V.G. VISALAKSHI COLLEGE FOR Dear students, fill the feedback for the webinar, Only those who have attended can fill it.

Please share with others who have attended the webinar. https://forms.gle/U2i2zJ6P8pcHeRAz9 7:02 PM 🗸

## ScreenshotsDuring Webinar









## Letter of Appreciation to the Resource Person

## Feedback from Resource Person

## Feedback from Participants

| ÷   | → C 🌢 docs.g                                            | google.com/spreadshe     | eets/d/1hnXLvpnnkZI | hxPI4m5gXLFnQk1fZID  | 892PasZuSVAko/edit?    | resourcekey#gid=1712     | 901842                    |                      |                           | ର୍ ଜ                        |  |  |  |
|-----|---------------------------------------------------------|--------------------------|---------------------|----------------------|------------------------|--------------------------|---------------------------|----------------------|---------------------------|-----------------------------|--|--|--|
|     | Title: A New Fra                                        |