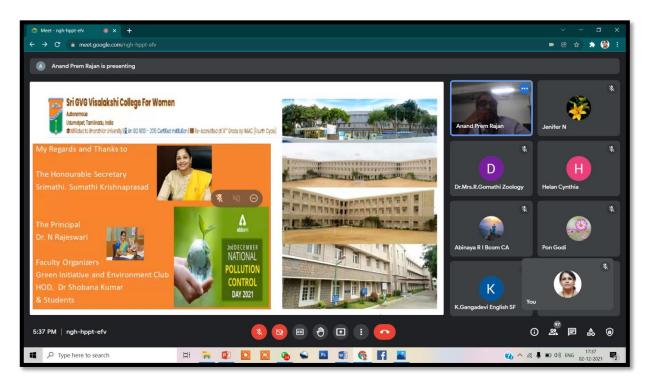

en Initiatives and Environment Club is organising a webinar on "Title: A New Era of Future Solid Waste - E-waste Menace" on 02.12.2021 at 5.30 pm.

Thursday, 2 December • 5.25 - 7:15pm Video call link: https://meet.google.com/ngh-hppt-efv Please share this information with your classmates.

> Dear madam, kindly share this webinar link to all your students. Thank you 2:56 PM 🗸

2:56 PM 🗸

future Solid We

Feedback: Webinar On "Title: A New Era of Future Solid Waste - E-waste Menace" on 02.12.2021 Green Initiatives and Environment Club SRI G.V.G. VISALAKSHI COLLEGE FOR Dear students, fill the feedback for the webinar, Only those who have attended can fill it.

Please share with others who have attended the webinar. https://forms.gle/U2i2zJ6P8pcHeRAz9 7:02 PM 🗸

## ScreenshotsDuring Webinar









## Letter of Appreciation to the Resource Person

## Feedback from Resource Person

## Feedback from Participants

| ÷   | → C 🌢 docs.g                                            | google.com/spreadshe     | eets/d/1hnXLvpnnkZI | hxPI4m5gXLFnQk1fZID  | 892PasZuSVAko/edit?    | resourcekey#gid=1712     | 901842                    |                      |                           | ର୍ ଜ                        |  |  |  |
|-----|---------------------------------------------------------|--------------------------|---------------------|----------------------|------------------------|--------------------------|---------------------------|----------------------|---------------------------|-----------------------------|--|--|--|
|     | Title: A New Fra