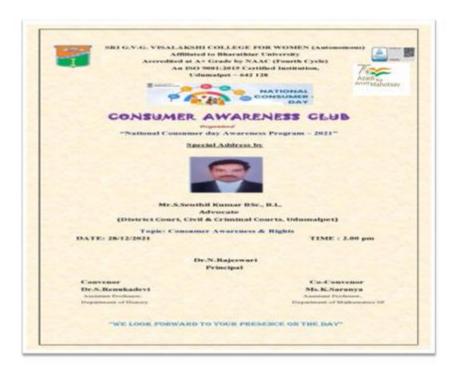

# "National Consumer day Awareness Program – 2021" 28/12/2021

World Consumer Day is celebrated on March 15, India observes it on December 24 because it was on December 24, 1986, that the Consumer Protection Act 1986 received the approval of the President of India and came into force. National Consumer Day is observed every year on December 24 to spread awareness to about consumer importance, their rights, and responsibilities

# **Invitation**