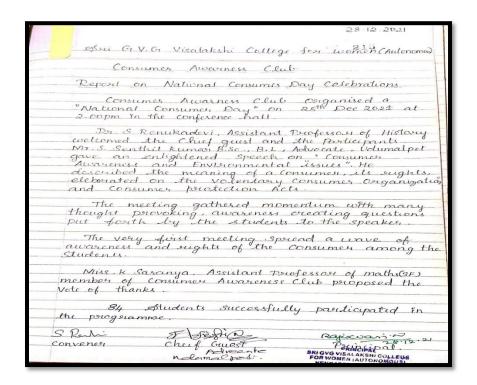

am – 2021" 28/12/2021



World Consumer Day is celebrated on March 15, India observes it on December 24 because it was on December 24, 1986, that the Consumer Protection Act 1986 received the approval of the President of India and came into force. National Consumer Day is observed every year on December 24 to spread awareness to about consumer importance, their rights, and responsibilities

# Objectives:

- > To provide complete and adequate knowledge to the customer.
- > To prohibit the customers from taking any wrong decisions.
- > To analyze the suitability of the product with the particular buyers.
- ➤ To interpret the needs of the customers more efficiently.
- > To achieve maximum satisfaction of the buyers and customers.

# **Invitation**



# **Programme Sheet**



#### **Report**



## **Photos**













# **Attendance Sheets**





|   | Name           | Department Name           | Signature         |
|---|----------------|---------------------------|-------------------|
|   | K. Ramya       | J. B. Com (SF)            | K. Parriya        |
|   |                | II. E A. Economics calded |                   |
|   | talai asasi s  | D. B. A Femomics (aida)   | Latiarasi.        |
|   | Fathamany, 8.4 | TI BA FLONOMERS [ ARTes   | 7.1 May Bus       |
|   | 3 Apsana       | I BA Economics (Aided)    | 3 Aprend          |
| , | Gesivaranjani  | I - BACCOUNICS (Mided)    | snavanjani        |
| 3 | P Revathi      | JT BA ECOnomies (Aida)    | P. Paloti         |
|   | R. Veolhya     | III. B. Se HadrolsA)      | æ,                |
|   | M-P assumethi  | 1 B.Sc.,