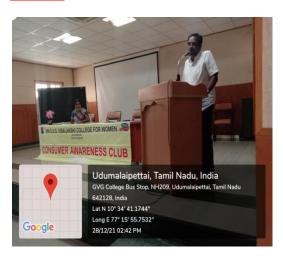

2021



World Consumer Day is celebrated on March 15, India observes it on December 24 because it was on December 24, 1986, that the Consumer Protection Act 1986 received the approval of the President of India and came into force. National Consumer Day is observed every year on December 24 to spread awareness to about consumer importance, their rights, and responsibilities

# Objectives:

- > To provide complete and adequate knowledge to the customer.
- > To prohibit the customers from taking any wrong decisions.
- > To analyze the suitability of the product with the particular buyers.
- ➤ To interpret the needs of the customers more efficiently.
- > To achieve maximum satisfaction of the buyers and customers.

# **Invitation**



# **Programme Sheet**



#### **Report**



## **Photos**













# **Attendance Sheets**





|   | Name           | Department Name           | Signature         |
|---|----------------|---------------------------|-------------------|
|   | K. Ramya       | J. B. Com (SF)            | K. Parriya        |
|   |                | II. E A. Economics calded |                   |
|   | talai asasi s  | D. B. A Femomics (aida)   | Latiarasi.        |
|   | Fathamany, 8.4 | TI BA FLONOMERS [ ARTes   | 7.1 May Bus       |
|   | 3 Apsana       | I BA Economics (Aided)    | 3 Aprend          |
| , | Gesivaranjani  | I - BACCOUNICS (Mided)    | snavanjani        |
| 3 | P Revathi      | JT BA ECOnomies (Aida)    | P. Paloti         |
|   | R. Veolhya     | III. B. Se HadrolsA)      | æ,                |
|   | M-P assumethi  | 1 B.Sc., Mathematics (s+)