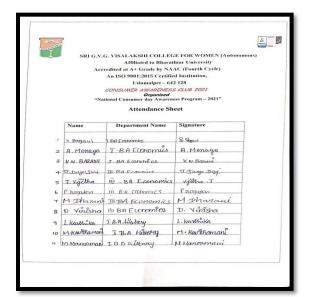

# **Attendance Sheets**

|   | Name           | Department Name           | Signature         |
|---|----------------|---------------------------|-------------------|
|   | K. Ramya       | J. B. Com (SF)            | K. Parriya        |
|   |                | II. E A. Economics calded |                   |
|   | talai asasi s  | D. B. A Femomics (aida)   | Latiarasi.        |
|   | Fathamany, 8.4 | TI BA FLONOMERS [ ARTes   | 7.1 May Bus       |
|   | 3 Apsana       | I BA Economics (Aided)    | 3 Aprend          |
| , | Gesivaranjani  | I - BACCOUNICS (Mided)    | snavanjani        |
| 3 | P Revathi      | JT BA ECOnomies (Aida)    | P. Paloti         |
|   | R. Veolhya     | III. B. Se HadrolsA)      | æ,                |
|   | M-P assumethi  | 1 B.Sc., Mathematics (s+) | 47 7 . de = - 35/ |
|   | T. Vacunthan   | 5 M. A. HEstry            | T. Varunthemen    |
|   |                | I M. D. , Westerry        | P. Walasvani      |
|   | R. Nivetha     | THA History               | P. Ninth.         |
|   |                | TI HA history             | Canalla           |
| - |                | I BSC. statistics         | Ca. Awathi        |
|   |                | TI B SC Statistics        | 1000A             |
|   | M. Jamil selvi | II BSC Stabistics         | M Tamilselvi      |
|   |                | III B'SC Mathematics (SF) | B. Aswary         |