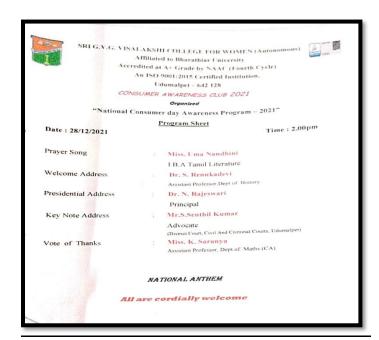

day Awareness Program – 2021" 28/12/2021



World Consumer Day is celebrated on March 15, India observes it on December 24 because it was on December 24, 1986, that the Consumer Protection Act 1986 received the approval of the President of India and came into force. National Consumer Day is observed every year on December 24 to spread awareness to about consumer importance, their rights, and responsibilities

# Objectives:

- > To provide complete and adequate knowledge to the customer.
- > To prohibit the customers from taking any wrong decisions.
- > To analyze the suitability of the product with the particular buyers.
- ➤ To interpret the needs of the customers more efficiently.
- > To achieve maximum satisfaction of the buyers and customers.

# **Invitation**



# **Programme Sheet**



#### **Report**



## **Photos**













# **Attendance Sheets**





|   | Name           | Department Name           | Signature         |
|---|----------------|---------------------------|-------------------|
|   | K. Ramya       | J. B. Com (SF)            | K. Parriya        |
|   |                | II. E A. Economics calded |                   |
|   | talai asasi s  | D. B. A Femomics (aida)   | Latiarasi.        |
|   | Fathamany, 8.4 | TI BA FLONOMERS [ ARTes   | 7.1 May Bus       |
|   | 3 Apsana       | I BA Economics (Aided)    | 3 Aprend          |
| , | Gesivaranjani  | I - BACCOUNICS (Mided)    | snavanjani        |
| 3 | P Revathi      | JT BA ECOnomies (Aida)    | P. Paloti         |
|   | R. Veolhya     | III. B. Se HadrolsA)      | æ,                |
|   | M-P ass