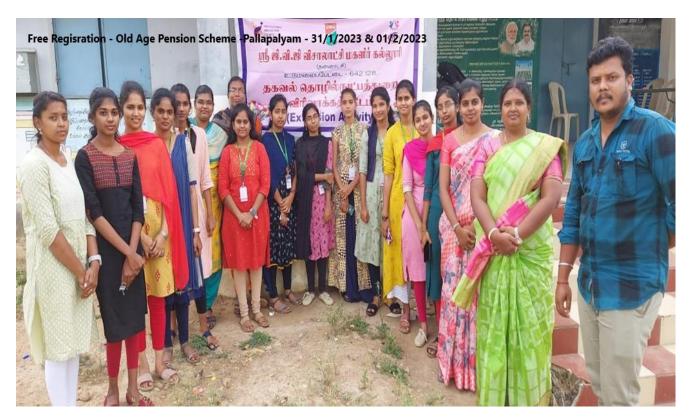

தாழல் நுட்பத் துறை, இ தி.வி.வி விசாலாட்சி மகனிற் கல்வுறி, உதமனைப் பேட்டை

நாள் : வ. வ. 2. 2025...

் இவி. இ வி. இ விகாலாட்கி மக்கிர் கல்லூரி – தகவல் கொடில் நுட்பத் துறை விறிவாக்கத் திட்டத்தின் செயலாக, பெறிய கோட்டை ஊராட்கி மென்றும், துங்காவி பொது தடக்கைவ கையம் மற்றும் Dr. அப்துல் கலாம் மக்கள் பாதுக்கப்பு கேவை கணைற்து பல்லயாணையம் ஊராட்கி மக்கவுக்காக 31.1.2023 மற்றும் 01.02.2023 அகிய அரு தினாங்கவுக்கி கிறிரா காந்தி கேகிய உதவித்திட்டத்தின் கிழ் டுதிமோர் உறவித் சொகை கணைச பசிவு சுகாம் நடத்தியதற்காக பாராட்டி கிக்கானிதிழ் வடிங்கப்படுகிறது. கும்குகாவில் கடினர் 100 க்கம் கேறியட்ட பெறும் கல்ல கணித் கொண்டு கிறியதற்காக பாராட்டி கிக்கான்றிதம் வடிங்கப்படுகிறது. கும்குகாவில் கடினர் 100 க்கம் மேற்பட்ட பொதுமக்கள் கலந்து கொண்டு 65 கேற் பமன்ற வினைடர்தனர்.

PRESIDENT,
PALLAPALAYAM PANGHAYAT



### **Photos**