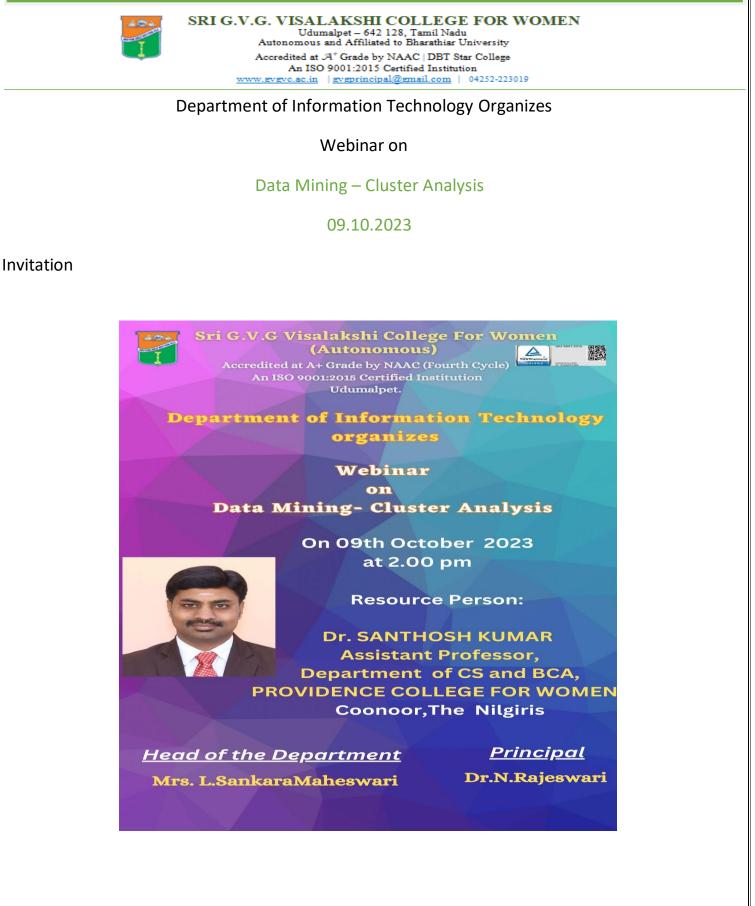

## Report

| 65                                                                                                                                                                                                                                                                                                                                                                                                                                                                                                                                                                                                                                                                                                                                                                                                                                                                                                                                                                                                                                                                                                                                                                                                                                                                                                                                                                                                                                                                                                                                                                                                                                                                                                                                                                                                                                                                                 |                                                                                  |
|------------------------------------------------------------------------------------------------------------------------------------------------------------------------------------------------------------------------------------------------------------------------------------------------------------------------------------------------------------------------------------------------------------------------------------------------------------------------------------------------------------------------------------------------------------------------------------------------------------------------------------------------------------------------------------------------------------------------------------------------------------------------------------------------------------------------------------------------------------------------------------------------------------------------------------------------------------------------------------------------------------------------------------------------------------------------------------------------------------------------------------------------------------------------------------------------------------------------------------------------------------------------------------------------------------------------------------------------------------------------------------------------------------------------------------------------------------------------------------------------------------------------------------------------------------------------------------------------------------------------------------------------------------------------------------------------------------------------------------------------------------------------------------------------------------------------------------------------------------------------------------|----------------------------------------------------------------------------------|
| 2n G.V. G. Visalaksh College For Klomen, udumalpet                                                                                                                                                                                                                                                                                                                                                                                                                                                                                                                                                                                                                                                                                                                                                                                                                                                                                                                                                                                                                                                                                                                                                                                                                                                                                                                                                                                                                                                                                                                                                                                                                                                                                                                                                                                                                                 | 66                                                                               |
| Department OF Information Technology<br>Organises klebings on                                                                                                                                                                                                                                                                                                                                                                                                                                                                                                                                                                                                                                                                                                                                                                                                                                                                                                                                                                                                                                                                                                                                                                                                                                                                                                                                                                                                                                                                                                                                                                                                                                                                                                                                                                                                                      | Resource person.<br>Dr. Santhosh kumaz.                                          |
| Data Mining - Cluster Analysis.                                                                                                                                                                                                                                                                                                                                                                                                                                                                                                                                                                                                                                                                                                                                                                                                                                                                                                                                                                                                                                                                                                                                                                                                                                                                                                                                                                                                                                                                                                                                                                                                                                                                                                                                                                                                                                                    | Assistant Professor,                                                             |
| alistana Time: 200 pm.                                                                                                                                                                                                                                                                                                                                                                                                                                                                                                                                                                                                                                                                                                                                                                                                                                                                                                                                                                                                                                                                                                                                                                                                                                                                                                                                                                                                                                                                                                                                                                                                                                                                                                                                                                                                                                                             | Concer, The Nilgins.                                                             |
| platform: google meet conline mode                                                                                                                                                                                                                                                                                                                                                                                                                                                                                                                                                                                                                                                                                                                                                                                                                                                                                                                                                                                                                                                                                                                                                                                                                                                                                                                                                                                                                                                                                                                                                                                                                                                                                                                                                                                                                                                 | Phno: 9047804774<br>mailid: bbksen@gmail.com.                                    |
| meet link:<br>The Department of Information Technology<br>organized webbar on Datamining - Cluster Analysis<br>organized webbar on Datamining - Cluster Analysis                                                                                                                                                                                                                                                                                                                                                                                                                                                                                                                                                                                                                                                                                                                                                                                                                                                                                                                                                                                                                                                                                                                                                                                                                                                                                                                                                                                                                                                                                                                                                                                                                                                                                                                   | Topics covered:<br>* hibet is cluster Analysis? and impositance                  |
| on oglio/2028 milligh en                                                                                                                                                                                                                                                                                                                                                                                                                                                                                                                                                                                                                                                                                                                                                                                                                                                                                                                                                                                                                                                                                                                                                                                                                                                                                                                                                                                                                                                                                                                                                                                                                                                                                                                                                                                                                                                           | Various Properties of clustering                                                 |
| Stile V.e Visalaleshi College For Women<br>(Autonomous)<br>1 Aversdured at Ar deade by NAAC (works (sycle))<br>An tad soot soot could instruction<br>of unsoper                                                                                                                                                                                                                                                                                                                                                                                                                                                                                                                                                                                                                                                                                                                                                                                                                                                                                                                                                                                                                                                                                                                                                                                                                                                                                                                                                                                                                                                                                                                                                                                                                                                                                                                    | * Clustering method<br>is Partioning method<br>is Hieraschical method            |
| Department of Information Technology<br>Organizes                                                                                                                                                                                                                                                                                                                                                                                                                                                                                                                                                                                                                                                                                                                                                                                                                                                                                                                                                                                                                                                                                                                                                                                                                                                                                                                                                                                                                                                                                                                                                                                                                                                                                                                                                                                                                                  | 5 Density based Method<br>b Model based method                                   |
| Webinar                                                                                                                                                                                                                                                                                                                                                                                                                                                                                                                                                                                                                                                                                                                                                                                                                                                                                                                                                                                                                                                                                                                                                                                                                                                                                                                                                                                                                                                                                                                                                                                                                                                                                                                                                                                                                                                                            | b Constraint based method<br>Advantages of Cluster Analysis                      |
| Data Mining- Cluster Analysis<br>On Ogth October 2023                                                                                                                                                                                                                                                                                                                                                                                                                                                                                                                                                                                                                                                                                                                                                                                                                                                                                                                                                                                                                                                                                                                                                                                                                                                                                                                                                                                                                                                                                                                                                                                                                                                                                                                                                                                                                              | * Disadvantage of cluster shalysis.<br>* Real time example with batamining tool  |
| at 2.00 pm<br>Resource@erson:                                                                                                                                                                                                                                                                                                                                                                                                                                                                                                                                                                                                                                                                                                                                                                                                                                                                                                                                                                                                                                                                                                                                                                                                                                                                                                                                                                                                                                                                                                                                                                                                                                                                                                                                                                                                                                                      | No of Beneficianies : 24 LTU B.Sc Information Tec                                |
| CANTHOSH KUMAR                                                                                                                                                                                                                                                                                                                                                                                                                                                                                                                                                                                                                                                                                                                                                                                                                                                                                                                                                                                                                                                                                                                                                                                                                                                                                                                                                                                                                                                                                                                                                                                                                                                                                                                                                                                                                                                                     |                                                                                  |
| Assistant Professor,<br>Department of CS and BCA,<br>PROVIDENCE COLLEGE FOR WOMEN                                                                                                                                                                                                                                                                                                                                                                                                                                                                                                                                                                                                                                                                                                                                                                                                                                                                                                                                                                                                                                                                                                                                                                                                                                                                                                                                                                                                                                                                                                                                                                                                                                                                                                                                                                                                  |                                                                                  |
| Coonoor, the the                                                                                                                                                                                                                                                                                                                                                                                                                                                                                                                                                                                                                                                                                                                                                                                                                                                                                                                                                                                                                                                                                                                                                                                                                                                                                                                                                                                                                                                                                                                                                                                                                                                                                                                                                                                                                                                                   | d. So l' Rajizani                                                                |
| Mrs. L.SankaraMaheswari                                                                                                                                                                                                                                                                                                                                                                                                                                                                                                                                                                                                                                                                                                                                                                                                                                                                                                                                                                                                                                                                                                                                                                                                                                                                                                                                                                                                                                                                                                                                                                                                                                                                                                                                                                                                                                                            | Hop/IT Principal<br>Principal                                                    |
| and the second sec | SRIGVUSALASAULUSA<br>FORWOMEN (AUTONOM<br>VENATESAMILLS FOI<br>UDUMAPET - 642 12 |