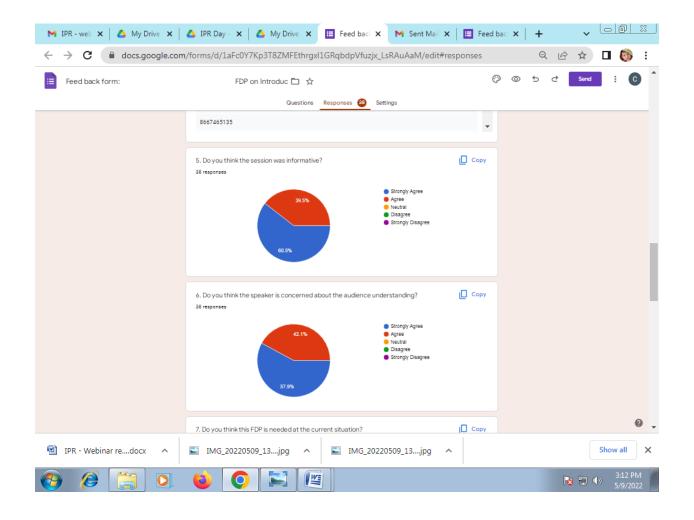

#### **FEEDBACK**

### **Feedback Analysis**

Feedback received from the participants reveal that 60.5% of the responses reveal that the session was informative, 57.9% of the responses felt the speaker is concerned about audience understanding. 55.3% of the faculty felt that the FDP is needed in the current situation. 63.2% of the faculty expressed that the FDP was very useful. 78.9% of the responses revealed that 76 to 100% of the topic was covered. 81.6% of the responses opined that 76 to 100% of knowledge was gained through this session.