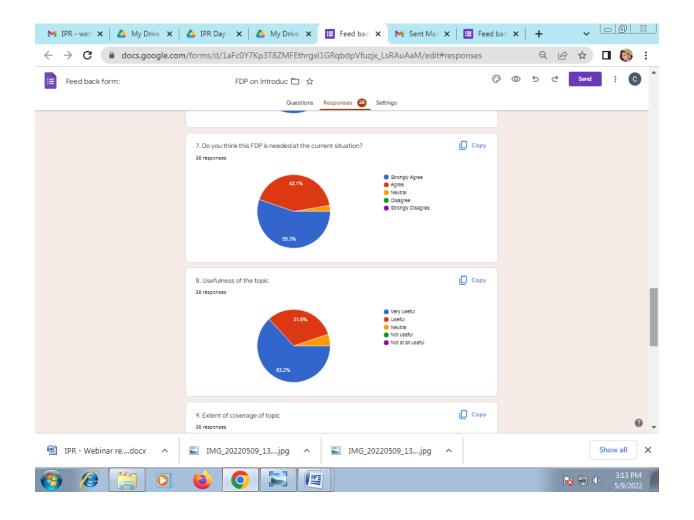

#### **FEEDBACK**

### **Feedback Analysis**

Feedback received from the participants reveal that 60.5% of the responses reveal that the session was informative, 57.9% of the responses felt the speaker is concerned about audience understanding. 55.3% of the faculty felt that the FDP is needed in the current situation. 63.2% of the faculty expressed that the FDP was very useful. 78.9% of the responses revealed that 76 to 100% of the topic was covered. 81.6% of the responses opined that 76 to 100% of knowledge was gained through this session.