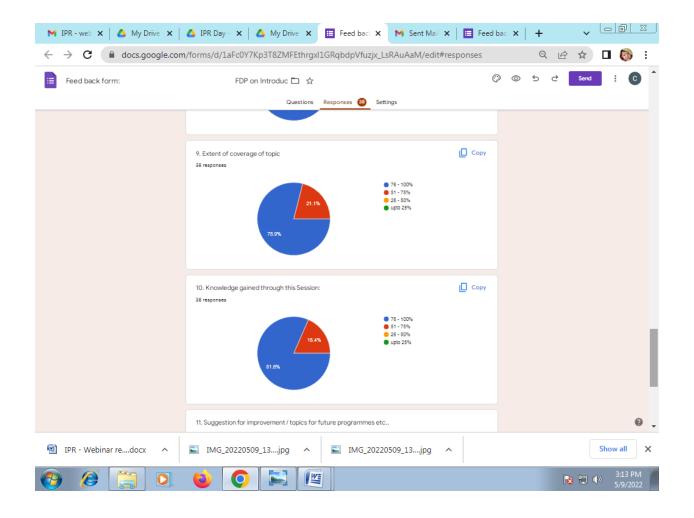

### **Feedback Analysis**

Feedback received from the participants reveal that 60.5% of the responses reveal that the session was informative, 57.9% of the responses felt the speaker is concerned about audience understanding. 55.3% of the faculty felt that the FDP is needed in the current situation. 63.2% of the faculty expressed that the FDP was very useful. 78.9% of the responses revealed that 76 to 100% of the topic was covered. 81.6% of the responses opined that 76 to 100% of knowledge was gained through this session.