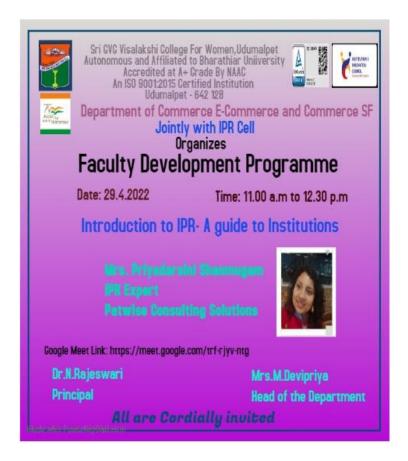

|
| CS Scanned with CamScanner College FOR WORKS ANTONORROUS VENETRA BULL TO THE COLLEGE FOR WORKS ANTONORROUS VENETRA BULL TO THE COLLEGE FOR THE |

**FDP** Invitation



### Glimpses of the Event





#### **FEEDBACK**

### **Feedback Analysis**

Feedback received from the participants reveal that 60.5% of the responses reveal that the session was informative, 57.9% of the responses felt the speaker is concerned about audience understanding. 55.3% of the faculty felt that the FDP is needed in the current situation. 63.2% of the faculty expressed that the FDP was very useful. 78.9% of the responses revealed that 76 to 100% of the topic was covered. 81.6% of the responses opined that 76 to 100% of knowledge was gained through this session.