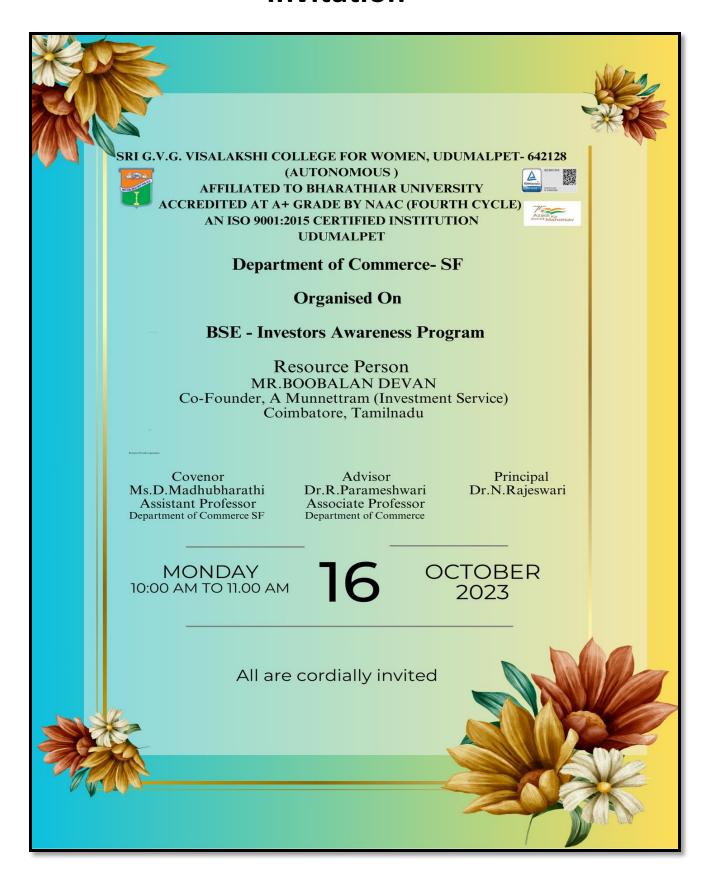

## **Invitation**

### Department of B.Com SF

CIRCULAR

Venue: Gallery Hall

Date: 13/10/2023

Dear Professors,

The Department of B.Com SF organises a Guest Lecture on BSE- Investors Awareness programme. The Awareness programme is for UG Students as per the following schedule.