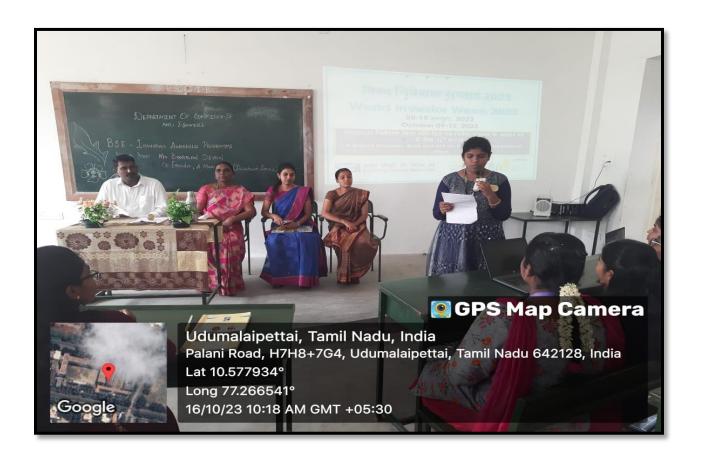

# Report

| -      | 82                                                                            |
|--------|-------------------------------------------------------------------------------|
|        | Svi GVG Visalakshi College for Women,<br>(Autonomous)                         |
|        | (Autonomous)                                                                  |
|        | Department of commerce-SF<br>Gruest Lecture: BSE-Investors Awarenex Programme |
|        | Gruest Lecture: BSE - Investors revolutions for amme                          |
|        | Date: 16-10-2023                                                              |
|        | Venue: Gallery Hall Time: 10.30 am to 11.300                                  |
|        | Have a great Department of Commerce (SF)                                      |
| 5 J.   | of Soi Givor Viglakshi College 400 Worlds                                     |
|        | organised a Guest lecture on Topic of                                         |
|        | "BSE - Investors Awareners Programme" on 16/10/23                             |
| 19     | at Ciallery Hall.                                                             |
| 196    | Mr. Boobalan Deven Co-Founder,                                                |
|        | A Munnettram CInvestment Service) Were the                                    |
| -11/10 | resource person of the programme.                                             |
| 1000   | No. of benefaciaries: B. com and B. com Ce-con                                |
|        | = 75 Students (class)                                                         |
|        | key takeways of the visit!                                                    |
|        | * Awareness Creating in the field of Banking,                                 |
|        | indicat services and insurance sectors.                                       |
|        | * Motivate the Students to invest in stock                                    |
| N 1    | NJATIEL.                                                                      |
| 44     |                                                                               |
| E VE   | D. Mad L. M.C.                                                                |
| - (4)  | D. Madhubharathi                                                              |
| 8      | Head of the Department                                                        |
|        |                                                                               |
| 18.    | Raiseaux D'                                                                   |
|        | Dr. N. Rajeswari,                                                             |
|        | D. Beobay Supumarper Dr. N. Rayeswari,                                        |
| 1.4    | Approx *                                                                      |
| 198    | LD-Boopalan @ grand, com FOR WOMEN (AUTO-DMOUS)                               |