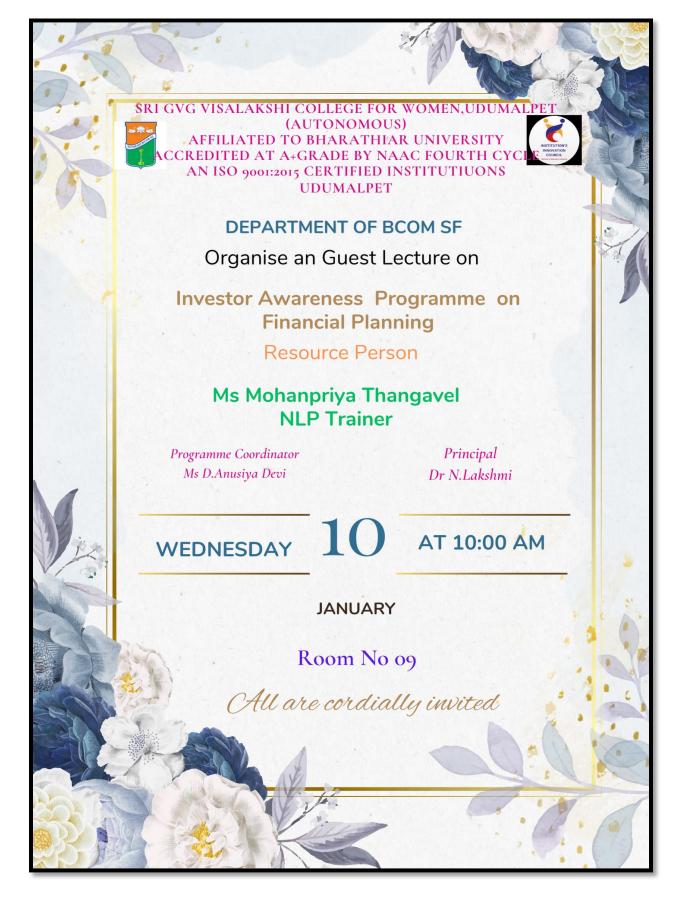

## Invitation

#### Department of B.Com SF

## Report

20 Sri GI.V.GI Visalakshi College for Women (Autonomous) Department of Commerce (SF) Gruest lecture :- Investors Awareness Program for Date: - 10-01-24 Venue: - Room No :- 9 Time: - 11.15 am to 12.15 Department of commerce (SF) of SHI GIVEN Visalakshi college for Women Organised on a IAP - Financial Planning - A step towards Ensure the students of B.SC (Maths), BA (Eng) CA) on 10-01-2024 at 11.15 an to 12.15 pm in Room No:- 9 Mrs. D. Anusiyaderi Assistant Professor of Commerce (SF), welcome and Introduced the Resource Person Mrs. T. Mohanapnya thangavel. key take away of the Session:-\* Importance of Sarings. \* How to invest our money for better savings \* Savings is excess of income and expenditure \* Risk Reward Relationship. Beneficiaries : 103 students were benefited by this Session. DA. LUTTE 10/124 D. Madhybbarathi MOHANAPRIYA THANGAVEL Head of the Department PRAINER FOR THE TOPIC: 1AP FINANCIAL PLANNING 9943128131. PRINCIPAL ILC PRINCIPAL I/c SRI GVG VISALAKSHI COLLEGE FOR WOMEN (AUTONOMOUS) VENKATESA MILLS (POST). UDUMALPET - 642 128. UDUMALPET