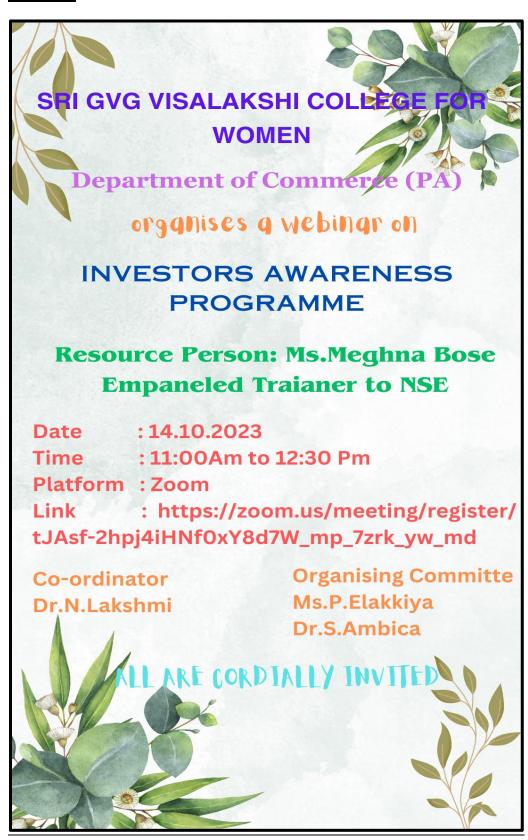

## Meghna Bose

Meghna is a dynamic & results driven professional with around two decades of experience across diverse areas of Human Resource Management & Experiential Marketing. Prior to her current role as Director, Customer Relations with Eficaz Skill Development, a learning & development organization which aims to create a positive impact through their learning initiatives, she was working with several firms like LXL Ideas, Red Entertainment, Bharti Airtel Ltd. and the like.

With an MBA degree from Pune, she dons many hats as an anchor, emcee, trainer and is a fantastic singer. An eloquent speaker with a voice brimming with a vibrant life force that can lift up spirits of everyone she encounters. She gives her 100% to everything and can keep audiences engaged and enthralled throughout the interaction. She also has a fine understanding of the financial market and is a SEBI SMART certified trainer & has been successfully delivering Investor Awareness Programs for many institutes & corporate over the last few years.