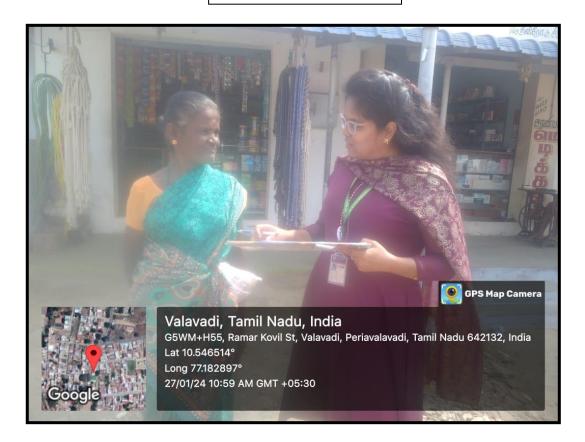

### **Photos**

## **Extension Activities (2023-2024)**

Survey on "Kisan Vikas Patra" Scheme

Venue: Valavadi Date: 27.01.2024

### Report

| S           | ri GIVGI visalakshi college for women. |
|-------------|----------------------------------------|
| 2019        | ( Autonomous)                          |
| - P-        |                                        |
| Depart      | tment of commerce Computer Applic      |
|             | vala vadi panchayet                    |
| Jo          | intly organised Extension Activity.    |
| Su          | rvey on "Kisan vikas putra" scheme     |
| venue: val  | avadi village Date: 27.0               |
|             | As a part of extension activity in     |
| Students o  | end 3 Assistant professors of Sri Gi.  |
| VISAICKSINI | college for women conducted a Sur      |
| on "Kisau   | vilkas Patra" scheme of valavade       |
| Panchaya    | 1. Data was collected from 200 peop    |
| The Swive   | ey was headed by Mr. S. Devarai.       |
| Panchaga    | t president valavadi village.          |
|             |                                        |
| 0           | Kisan vikan and conducted.             |
|             | Kisan vikas patra"                     |
| Beneficion  | ies.                                   |
|             | 3 epeticionies                         |
| out come:   |                                        |
|             | entified the with out knowldage of     |
| "Kissan 1   | rikas patra" scheme to create          |
| awarness    | of the scheme to valavadi panc         |
| people.     | - varavacu panc                        |
| i) AP       | Preciated the efforts taken by the     |
| deparens    | ent.                                   |
| in F        | efected many more activities in Euto   |