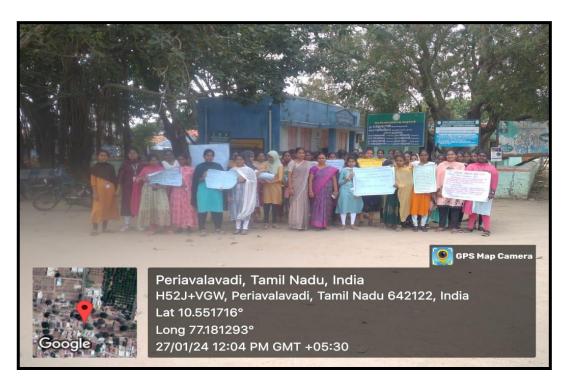

### **Photos**

## **Extension Activities (2023-2024)**

Survey on "Kisan Vikas Patra" Scheme

Venue: Valavadi Date: 27.01.2024

### Report

| S           | ri GIVGI visalakshi college for women. |
|-------------|----------------------------------------|
| 2019        | ( Autonomous)                          |
| - P-        |                                        |
| Depart      | tment of commerce Computer Applic      |
|             | vala vadi panchayet                    |
| Jo          | intly organised Extension Activity.    |
| Su          | rvey on "Kisan vikas putra" scheme     |
| venue: val  | avadi village Date: 27.0               |
|             | As a part of extension activity in     |
| Students o  | end 3 Assistant professors of Sri Gi.  |
| VISAICKSINI | college for women conducted a Sur      |
| on "Kisau   | vilkas Patra" scheme of valavade       |
| Panchaya    | 1. Data was collected from 200 peop    |
| The Swive   | ey was headed by Mr. S. Devarai.       |
| Panchaga    | t president valavadi village.          |
|             |                                        |
| 0           | Kisan vikan and conducted.             |
|             | Kisan vikas patra"                     |
| Beneficion  | ies.                                   |
|             | 3 epeticionies                         |
| out come:   |                                        |
|             | entified the with out knowldage of     |
| "Kissan 1   | rikas patra" scheme to create          |
| awarness    | of the scheme to valavadi panc         |
| people.     | - varavacu panc                        |
| i) AP       | Preciated the efforts taken by the     |
| deparens    | ent.                                   |
| in F        | efected many more activities in Euto   |