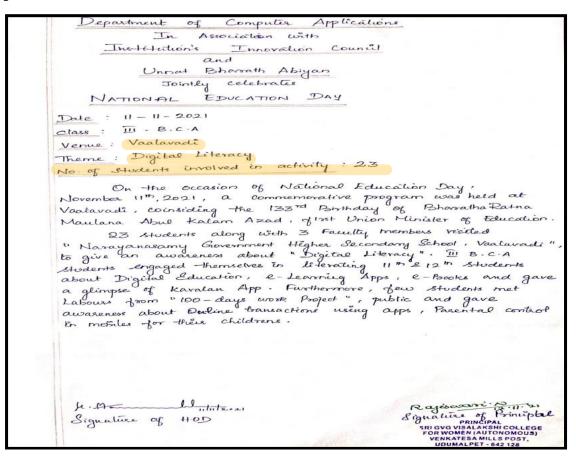

#### Digital Literacy under Unnat Bharat Abhiyan - 11.11.2021

#### **Feedback**

11-11-2021 2010000 vB 2.39. 25 AFronnich 50 april woor கணிப்பைறைப்பலகாபாட இந்தனறலில் இருந்து 23 மாணனிகளும். 3 ஆதிரிலாகளும் தாளதாழக்கு திரைவாக்கப் பணிப்புரிய 11-11-2021 அன்று அருகை புரித்தனார். " குறிய கல்தி நானை" (provintine " அறி மடல் கல்தியறிவு" (குறையையும் அதைப்பற்றிய திழிப்புணார்வையும் இற்படித்தனார். இதல் அரசு இமல் நலைய் பன்னி பன்னவர்கள், நாலு நால் வேலை அளிப்பு திடீடத்தன் கீழ் பணியுரியவர்கள், பியாது மக்கள் NUMBERSONL BESOSTIT. )evanu தலைவர். பெரிய வாளவாடி ஊராட்சி. உடுமலைப்பேட்டை ஊராட்சி ஒன்றியம்.