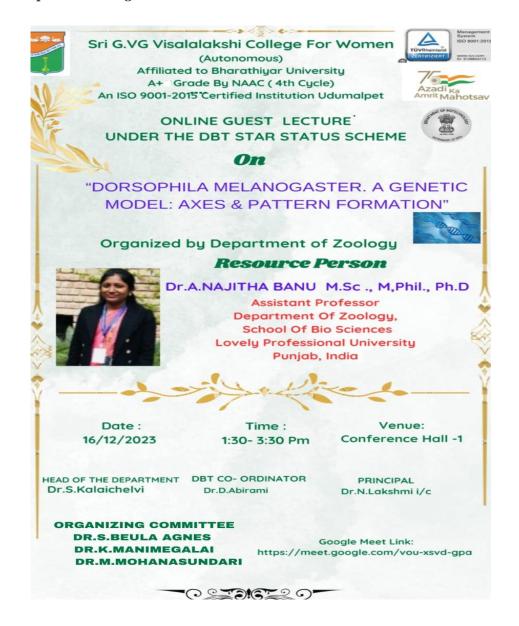

## **Guest Lecture on**

(Under the DBT Star Status Scheme)

"Drosophila melanogaster a Genetic Model: Axes and Pattern Formation."

Autonomous & Affiliated to Bharathiar University Accredited at A+ Grade by NAAC Udumalpet – 642128, Tamil Nadu.

#### **Online Guest Lecture** On

"Drosophila melanogaster a Genetic Model: Axes and Pattern Formation"

Department of Zoology - List of Beneficiaries

Date: 16.12.2023

Venue: Conference Hall I

| S. No | Reg.No   | Name of the Student | Signature                                                                                                                                                                                                                                                                                                                                                                                                                                                                                                                                                                                                                                                                                                                                                                                                                                                                                                                                                                                                                                                                                                                                                                                                                                                                                                                                                                                                                                                                                                                                                                                                                                                                                                                                                                                                                                                                                                                                                                                                                                                                                                                      |  |
|-------|----------|---------------------|--------------------------------------------------------------------------------------------------------------------------------------------------------------------------------------------------------------------------------------------------------------------------------------------------------------------------------------------------------------------------------------------------------------------------------------------------------------------------------------------------------------------------------------------------------------------------------------------------------------------------------------------------------------------------------------------------------------------------------------------------------------------------------------------------------------------------------------------------------------------------------------------------------------------------------------------------------------------------------------------------------------------------------------------------------------------------------------------------------------------------------------------------------------------------------------------------------------------------------------------------------------------------------------------------------------------------------------------------------------------------------------------------------------------------------------------------------------------------------------------------------------------------------------------------------------------------------------------------------------------------------------------------------------------------------------------------------------------------------------------------------------------------------------------------------------------------------------------------------------------------------------------------------------------------------------------------------------------------------------------------------------------------------------------------------------------------------------------------------------------------------|--|
| 1.    | 23BZ1366 | DEVASMITA.D         | Devasmita.D<br>K. Dhartans                                                                                                                                                                                                                                                                                                                                                                                                                                                                                                                                                                                                                                                                                                                                                                                                                                                                                                                                                                                                                                                                                                                                                                                                                                                                                                                                                                                                                                                                                                                                                                                                                                                                                                                                                                                                                                                                                                                                                                                                                                                                                                     |  |
| 2.    | 23BZ1367 | DHARANI.K           |                                                                                                                                                                                                                                                                                                                                                                                                                                                                                                                                                                                                                                                                                                                                                                                                                                                                                                                                                                                                                                                                                                                                                                                                                                                                                                                                                                                                                                                                                                                                                                                                                                                                                                                                                                                                                                                                                                                                                                                                                                                                                                                                |  |
| 3.    | 23BZ1368 | DHARSHINI.K         | K. Dharshi                                                                                                                                                                                                                                                                                                                                                                                                                                                                                                                                                                                                                                                                                                                                                                                                                                                                                                                                                                                                                                                                                                                                                                                                                                                                                                                                                                                                                                                                                                                                                                                                                                                                                                                                                                                                                                                                                                                                                                                                                                                                                                                     |  |
| 4.    | 23BZ1369 | FATHIMA.H           |                                                                                                                                                                                                                                                                                                                                                                                                                                                                                                                                                                                                                                                                                                                                                                                                                                                                                                                                                                                                                                                                                                                                                                                                                                                                                                                                                                                                                                                                                                                                                                                                                                                                                                                                                                                                                                                                                                                                                                                                                                                                                                                                |  |
| 5.    | 23BZ1370 | GOKILAVANI.P        | H-fathima                                                                                                                                                                                                                                                                                                                                                                                                                                                                                                                                                                                                                                                                                                                                                                                                                                                                                                                                                                                                                                                                                                                                                                                                                                                                                                                                                                                                                                                                                                                                                                                                                                                                                                                                                                                                                                                                                                                                                                                                                                                                                                                      |  |
| 6.    | 23BZ1371 | HARSATHA.J          | P-trovila varia                                                                                                                                                                                                                                                                                                                                                                                                                                                                                                                                                                                                                                                                                                                                                                                                                                                                                                                                                                                                                                                                                                                                                                                                                                                                                                                                                                                                                                                                                                                                                                                                                                                                                                                                                                                                                                                                                                                                                                                                                                                                                                                |  |
| 7.    | 23BZ1372 | JANANI.A            |                                                                                                                                                                                                                                                                                                                                                                                                                                                                                                                                                                                                                                                                                                                                                                                                                                                                                                                                                                                                                                                                                                                                                                                                                                                                                                                                                                                                                                                                                                                                                                                                                                                                                                                                                                                                                                                                                                                                                                                                                                                                                                                                |  |
| 8.    | 23BZ1373 | PADMAABIRAMI.S      | A. Jarani. Padna abirani. S                                                                                                                                                                                                                                                                                                                                                                                                                                                                                                                                                                                                                                                                                                                                                                                                                                                                                                                                                                                                                                                                                                                                                                                                                                                                                                                                                                                                                                                                                                                                                                                                                                                                                                                                                                                                                                                                                                                                                                                                                                                                                                    |  |
| 9.    | 23BZ1374 | PONNARASI.M         | M. Ponnarasi                                                                                                                                                                                                                                                                                                                                                                                                                                                                                                                                                                                                                                                                                                                                                                                                                                                                                                                                                                                                                                                                                                                                                                                                                                                                                                                                                                                                                                                                                                                                                                                                                                                                                                                                                                                                                                                                                                                                                                                                                                                                                                                   |  |
| 10.   | 23BZ1375 | PRAVEENA.G          | The second secon |  |
| 11.   | 23BZ1376 | PREETHI.P           | G. Praxeena                                                                                                                                                                                                                                                                                                                                                                                                                                                                                                                                                                                                                                                                                                                                                                                                                                                                                                                                                                                                                                                                                                                                                                                                                                                                                                                                                                                                                                                                                                                                                                                                                                                                                                                                                                                                                                                                                                                                                                                                                                                                                                                    |  |
| 12.   | 23BZ1377 | PRIYADARSHINI.G     | Przethi P                                                                                                                                                                                                                                                                                                                                                                                                                                                                                                                                                                                                                                                                                                                                                                                                                                                                                                                                                                                                                                                                                                                                                                                                                                                                                                                                                                                                                                                                                                                                                                                                                                                                                                                                                                                                                                                                                                                                                                                                                                                                                                                      |  |
| 13.   | 23BZ1378 | PRIYADHARSHINI.S    | Prigadhar hini ;                                                                                                                                                                                                                                                                                                                                                                                                                                                                                                                                                                                                                                                                                                                                                                                                                                                                                                                                                                                                                                                                                                                                                                                                                                                                                                                                                                                                                                                                                                                                                                                                                                                                                                                                                                                                                                                                                                                                                                                                                                                                                                               |  |
| 14.   | 23BZ1379 | RAMYA.S             |                                                                                                                                                                                                                                                                                                                                                                                                                                                                                                                                                                                                                                                                                                                                                                                                                                                                                                                                                                                                                                                                                                                                                                                                                                                                                                                                                                                                                                                                                                                                                                                                                                                                                                                                                                                                                                                                                                                                                                                                                                                                                                                                |  |
| 15.   | 23BZ1380 | SANGAVI.K           | S. Ramya                                                                                                                                                                                                                                                                                                                                                                                                                                                                                                                                                                                                                                                                                                                                                                                                                                                                                                                                                                                                                                                                                                                                                                                                                                                                                                                                                                                                                                                                                                                                                                                                                                                                                                                                                                                                                                                                                                                                                                                                                                                                                                                       |  |
| 16.   | 23BZ1381 | SOUNDHARYA.V        | K. Sangani                                                                                                                                                                                                                                                                                                                                                                                                                                                                                                                                                                                                                                                                                                                                                                                                                                                                                                                                                                                                                                                                                                                                                                                                                                                                                                                                                                                                                                                                                                                                                                                                                                                                                                                                                                                                                                                                                                                                                                                                                                                                                                                     |  |
| 17.   | 23BZ1382 | SRIPRASANNA.M       | V. Saundhaya.                                                                                                                                                                                                                                                                                                                                                                                                                                                                                                                                                                                                                                                                                                                                                                                                                                                                                                                                                                                                                                                                                                                                                                                                                                                                                                                                                                                                                                                                                                                                                                                                                                                                                                                                                                                                                                                                                                                                                                                                                                                                                                                  |  |
| 18.   | 23BZ1383 | SUBIKSHA.N          | M Sri Prasanha<br>N-SubiKSha                                                                                                                                                                                                                                                                                                                                                                                                                                                                                                                                                                                                                                                                                                                                                                                                                                                                                                                                                                                                                                                                                                                                                                                                                                                                                                                                                                                                                                                                                                                                                                                                                                                                                                                                                                                                                                                                                                                                                                                                                                                                                                   |  |