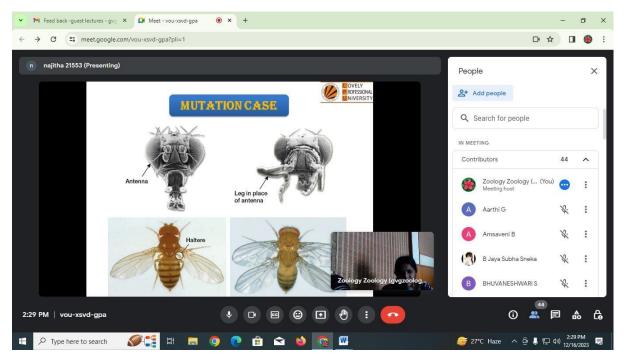

#### **Online Guest Lecture** On

"Drosophila melanogaster a Genetic Model: Axes and Pattern Formation"

Department of Zoology - List of Beneficiaries

Date: 16.12.2023

Venue: Conference Hall I

| S. No | Reg.No   | Name of the Student | Signature                                                                                                                                                                                                                                                                                                                                                                                                                                                                                                                                                                                                                                                                                                                                                                                                                                                                                                                                                                                                                                                                                                                                                                                                                                                                                                                                                                                                                                                                                                                                                                                                                                                                                                                                                                                                                                                                                                                                                                                                                                                                                                                      |  |
|-------|----------|---------------------|--------------------------------------------------------------------------------------------------------------------------------------------------------------------------------------------------------------------------------------------------------------------------------------------------------------------------------------------------------------------------------------------------------------------------------------------------------------------------------------------------------------------------------------------------------------------------------------------------------------------------------------------------------------------------------------------------------------------------------------------------------------------------------------------------------------------------------------------------------------------------------------------------------------------------------------------------------------------------------------------------------------------------------------------------------------------------------------------------------------------------------------------------------------------------------------------------------------------------------------------------------------------------------------------------------------------------------------------------------------------------------------------------------------------------------------------------------------------------------------------------------------------------------------------------------------------------------------------------------------------------------------------------------------------------------------------------------------------------------------------------------------------------------------------------------------------------------------------------------------------------------------------------------------------------------------------------------------------------------------------------------------------------------------------------------------------------------------------------------------------------------|--|
| 1.    | 23BZ1366 | DEVASMITA.D         | Devasmita.D<br>K. Dhartans                                                                                                                                                                                                                                                                                                                                                                                                                                                                                                                                                                                                                                                                                                                                                                                                                                                                                                                                                                                                                                                                                                                                                                                                                                                                                                                                                                                                                                                                                                                                                                                                                                                                                                                                                                                                                                                                                                                                                                                                                                                                                                     |  |
| 2.    | 23BZ1367 | DHARANI.K           |                                                                                                                                                                                                                                                                                                                                                                                                                                                                                                                                                                                                                                                                                                                                                                                                                                                                                                                                                                                                                                                                                                                                                                                                                                                                                                                                                                                                                                                                                                                                                                                                                                                                                                                                                                                                                                                                                                                                                                                                                                                                                                                                |  |
| 3.    | 23BZ1368 | DHARSHINI.K         | K. Dharshi                                                                                                                                                                                                                                                                                                                                                                                                                                                                                                                                                                                                                                                                                                                                                                                                                                                                                                                                                                                                                                                                                                                                                                                                                                                                                                                                                                                                                                                                                                                                                                                                                                                                                                                                                                                                                                                                                                                                                                                                                                                                                                                     |  |
| 4.    | 23BZ1369 | FATHIMA.H           |                                                                                                                                                                                                                                                                                                                                                                                                                                                                                                                                                                                                                                                                                                                                                                                                                                                                                                                                                                                                                                                                                                                                                                                                                                                                                                                                                                                                                                                                                                                                                                                                                                                                                                                                                                                                                                                                                                                                                                                                                                                                                                                                |  |
| 5.    | 23BZ1370 | GOKILAVANI.P        | H-fathima                                                                                                                                                                                                                                                                                                                                                                                                                                                                                                                                                                                                                                                                                                                                                                                                                                                                                                                                                                                                                                                                                                                                                                                                                                                                                                                                                                                                                                                                                                                                                                                                                                                                                                                                                                                                                                                                                                                                                                                                                                                                                                                      |  |
| 6.    | 23BZ1371 | HARSATHA.J          | P-trovila varia                                                                                                                                                                                                                                                                                                                                                                                                                                                                                                                                                                                                                                                                                                                                                                                                                                                                                                                                                                                                                                                                                                                                                                                                                                                                                                                                                                                                                                                                                                                                                                                                                                                                                                                                                                                                                                                                                                                                                                                                                                                                                                                |  |
| 7.    | 23BZ1372 | JANANI.A            |                                                                                                                                                                                                                                                                                                                                                                                                                                                                                                                                                                                                                                                                                                                                                                                                                                                                                                                                                                                                                                                                                                                                                                                                                                                                                                                                                                                                                                                                                                                                                                                                                                                                                                                                                                                                                                                                                                                                                                                                                                                                                                                                |  |
| 8.    | 23BZ1373 | PADMAABIRAMI.S      | A. Jarani. Padna abirani. S                                                                                                                                                                                                                                                                                                                                                                                                                                                                                                                                                                                                                                                                                                                                                                                                                                                                                                                                                                                                                                                                                                                                                                                                                                                                                                                                                                                                                                                                                                                                                                                                                                                                                                                                                                                                                                                                                                                                                                                                                                                                                                    |  |
| 9.    | 23BZ1374 | PONNARASI.M         | M. Ponnarasi                                                                                                                                                                                                                                                                                                                                                                                                                                                                                                                                                                                                                                                                                                                                                                                                                                                                                                                                                                                                                                                                                                                                                                                                                                                                                                                                                                                                                                                                                                                                                                                                                                                                                                                                                                                                                                                                                                                                                                                                                                                                                                                   |  |
| 10.   | 23BZ1375 | PRAVEENA.G          | The second secon |  |
| 11.   | 23BZ1376 | PREETHI.P           | G. Praxeena                                                                                                                                                                                                                                                                                                                                                                                                                                                                                                                                                                                                                                                                                                                                                                                                                                                                                                                                                                                                                                                                                                                                                                                                                                                                                                                                                                                                                                                                                                                                                                                                                                                                                                                                                                                                                                                                                                                                                                                                                                                                                                                    |  |
| 12.   | 23BZ1377 | PRIYADARSHINI.G     | Przethi P                                                                                                                                                                                                                                                                                                                                                                                                                                                                                                                                                                                                                                                                                                                                                                                                                                                                                                                                                                                                                                                                                                                                                                                                                                                                                                                                                                                                                                                                                                                                                                                                                                                                                                                                                                                                                                                                                                                                                                                                                                                                                                                      |  |
| 13.   | 23BZ1378 | PRIYADHARSHINI.S    | Prigadhar hini ;                                                                                                                                                                                                                                                                                                                                                                                                                                                                                                                                                                                                                                                                                                                                                                                                                                                                                                                                                                                                                                                                                                                                                                                                                                                                                                                                                                                                                                                                                                                                                                                                                                                                                                                                                                                                                                                                                                                                                                                                                                                                                                               |  |
| 14.   | 23BZ1379 | RAMYA.S             |                                                                                                                                                                                                                                                                                                                                                                                                                                                                                                                                                                                                                                                                                                                                                                                                                                                                                                                                                                                                                                                                                                                                                                                                                                                                                                                                                                                                                                                                                                                                                                                                                                                                                                                                                                                                                                                                                                                                                                                                                                                                                                                                |  |
| 15.   | 23BZ1380 | SANGAVI.K           | S. Ramya                                                                                                                                                                                                                                                                                                                                                                                                                                                                                                                                                                                                                                                                                                                                                                                                                                                                                                                                                                                                                                                                                                                                                                                                                                                                                                                                                                                                                                                                                                                                                                                                                                                                                                                                                                                                                                                                                                                                                                                                                                                                                                                       |  |
| 16.   | 23BZ1381 | SOUNDHARYA.V        | K. Sangani                                                                                                                                                                                                                                                                                                                                                                                                                                                                                                                                                                                                                                                                                                                                                                                                                                                                                                                                                                                                                                                                                                                                                                                                                                                                                                                                                                                                                                                                                                                                                                                                                                                                                                                                                                                                                                                                                                                                                                                                                                                                                                                     |  |
| 17.   | 23BZ1382 | SRIPRASANNA.M       | V. Saundhaya.                                                                                                                                                                                                                                                                                                                                                                                                                                                                                                                                                                                                                                                                                                                                                                                                                                                                                                                                                                                                                                                                                                                                                                                                                                                                                                                                                                                                                                                                                                                                                                                                                                                                                                                                                                                                                                                                                                                                                                                                                                                                                                                  |  |
| 18.   | 23BZ1383 | SUBIKSHA.N          | M Sri Prasanha<br>N-SubiKSha                                                                                                                                                                                                                                                                                                                                                                                                                                                                                                                                                                                                                                                                                                                                                                                                                                                                                                                                                                                                                                                                                                                                                                                                                                                                                                                                                                                                                                                                                                                                                                                                                                                                                                                                                                                                                                                                                                                                                                                                                                                                                                   |  |